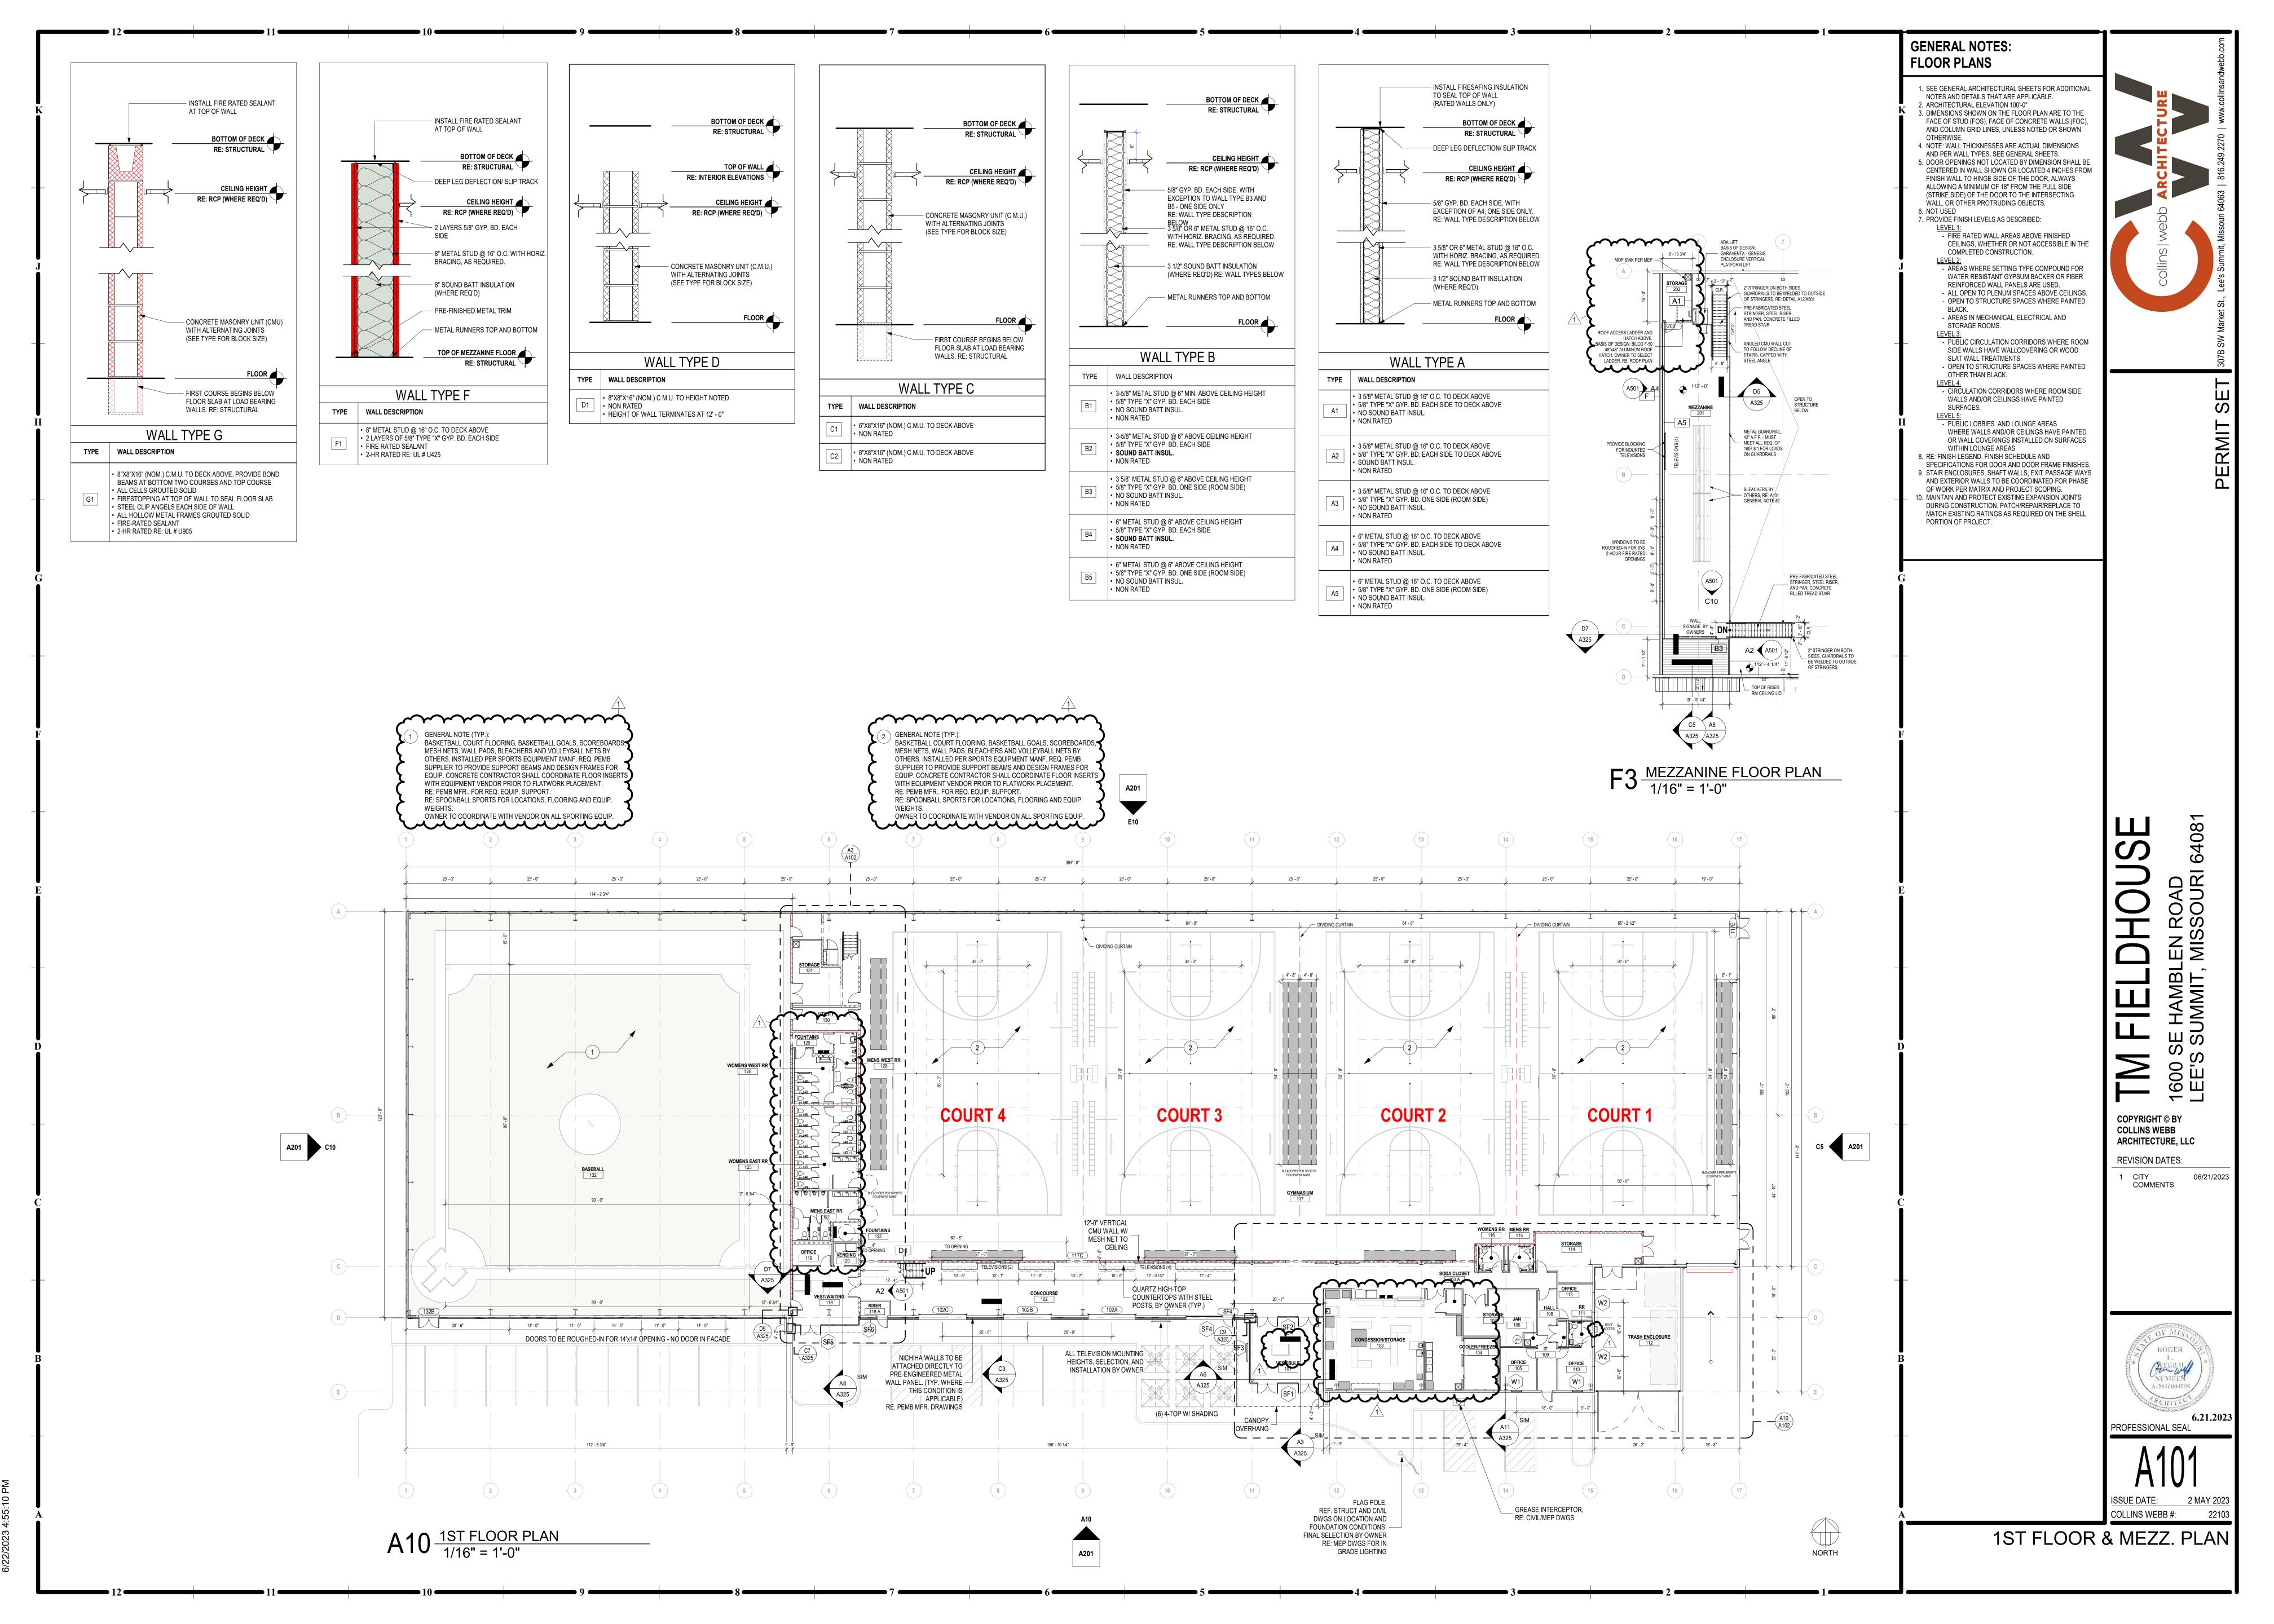

# PERMIT SET

2 MAY 2023

COLLINS WEBB #: 22103

| SHEET INDEX         |                                     |            |  |
|---------------------|-------------------------------------|------------|--|
| SHEET NUMBER        | SHEET NAME                          | REV        |  |
| GENERAL INFORMATION | 1                                   |            |  |
| CS                  | COVER SHEET                         |            |  |
| G001                | GENERAL INFORMATION                 | 06/21/2023 |  |
| G002                | ACCESSIBILITY GUIDELINES            |            |  |
| G003                | LIFE SAFETY PLANS AND PROJECT INFO. | 06/21/2023 |  |
| G141                | UL LISTINGS                         | 06/21/2023 |  |
| G500                | GENERAL PROJECT SPECIFICATIONS      |            |  |
| G501                | GENERAL PROJECT SPECIFICATIONS      | 06/21/2023 |  |
| G502                | GENERAL PROJECT SPECIFICATIONS      |            |  |
| STRUCTURAL          |                                     |            |  |
| S001                | STRUCTURAL GENERAL NOTES            |            |  |
| S030                | TYPICAL DETAILS - CONCRETE          |            |  |
| S031                | TYPICAL DETAILS - CONCRETE          |            |  |
| S040                | TYPICAL DETAILS - MASONRY           |            |  |
| S054                | TYPICAL DETAILS - CFS & STEEL       |            |  |
| S100                | FOUNDATION PLAN                     | 06/21/2023 |  |
| S101                | MEZZANINE PLAN                      |            |  |
| ARCHITECTURAL       |                                     |            |  |
| A101                | 1ST FLOOR & MEZZ. PLAN              | 06/21/2023 |  |
| A102                | ENLARGED PLANS AND DETAILS          | 06/21/2023 |  |
| A104                | ROOF PLAN                           | 06/21/2023 |  |
| A201                | EXTERIOR ELEVATIONS                 | 06/21/2023 |  |
| A325                | WALL SECTIONS                       | 06/21/2023 |  |
| A501                | DOOR SCHEDULE AND DETAILS           | 06/21/2023 |  |
| A606                | RCP - 1ST FLOOR                     | 06/21/2023 |  |
| A901                | FINISH FLOOR PLANS                  | 06/21/2023 |  |