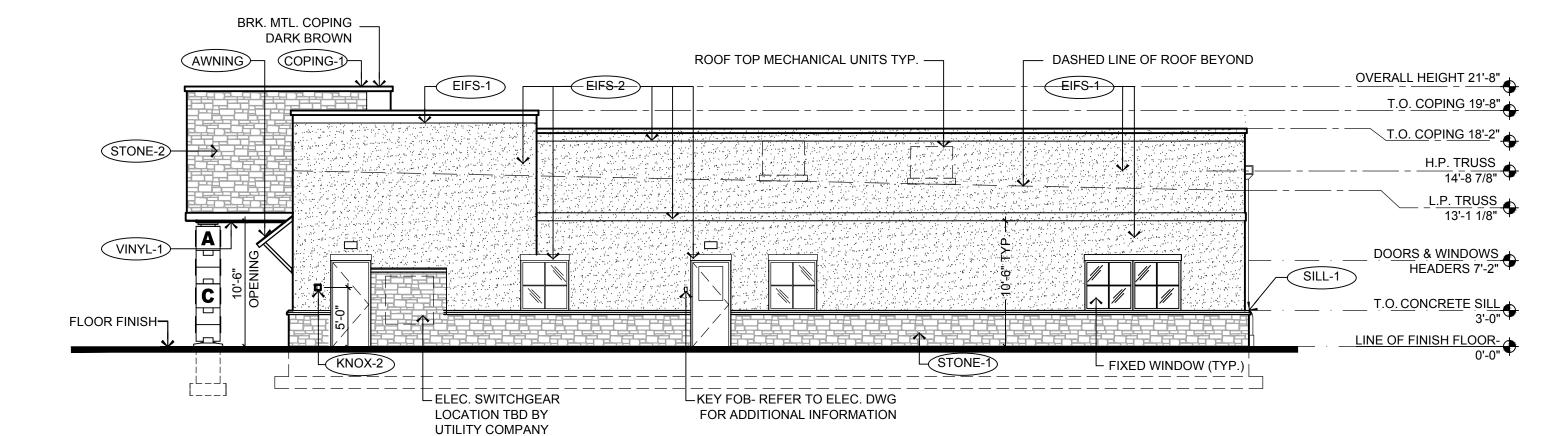

DASHED LINE OF ROOF BEYOND — —PARAPET WALL ROOF TOP MECHANICAL UNITS TYP. — AWNING AT PLAY AREA (2 TYP.) REFER TO A-152 FOR ADDITIONAL OVERALL HEIGHT 21'-8" EIFS-1 EIFS-2 PARAPET WALL COPING-1 COPING-1)— T.O. COPING 19'-8" COPING-1 T.O. COPING 18'-2" H.P. TRUSS 14'-8 7/8" L.P. TRUSS 13'-1 1/8" —SECURITY CAMERA 6" UNDER AWNING DOORS & WINDOWS HEADERS 7'-2" SECURITY CAMERA-6" UNDER AWNING FLOOR FINISH-LINE OF FINISH FLOOR- 0'-0" SILL-2 SILL-2 └ FIXED WINDOW (TYP.) WEATHERPROOF — RECEPTACLE (2 TYP; RESISTANT FOUNTAIN -INFANT / TODD. HOSE BIBB = 2'6" TO T.O. SPOUT REF. ELEC. DWGS.) WEATHERPROOF RECEPTACLE ☐ CALL BOX- REFER TO ☐ L VANDAL L DF-1 DRINKING STONE-1) (2 TYP; REF. ELEC. DWGS.) ELEC. DWG FOR RESISTANT FOUNTAIN - INFANT / TODD. CALL BOX— -KEY FOB- REFER TO ELEC. DWG = 2'6" TO T.O. SPOUT REFER TO ELEC. DWG

FOR ADDITIONAL INFORMATION

FOR ADDITIONAL INFORMATION

ADDITIONAL INFORMATION HOSE BIBB

| SCALE: 1/8"=1'-0"  INTERNALLY ILLUMINATED BRK. MTL. COPING DARK BROWN  DASHED LINE OF ROOF BEYOND  ROOF TOP MECHANICAL UNITS TYP.  EIFS-2  (TYP.)  T.O. COPING 19-8"  T.O. COPING 19-8"  T.O. COPING 18-2"  H.P. TRUSS 14'-8 7/8"  L.P. TRUSS 13'-1 1/8"  L.P. TRUSS 13'-1 1/8"  SILL-1  DOORS & WINDOWS HEADERS 7'-2"  HEADERS 7'-2"                                                                                                                                                                                                                                                                                                                                                                                                                                                                                                                                                                                                                                                                                                                                                                                                                                                                                                                                                                                                                                                                                                                                                                                                                                                                                                                                                                                                                                                                                                                                                                                                                                                                                                                                                                                         |
|-------------------------------------------------------------------------------------------------------------------------------------------------------------------------------------------------------------------------------------------------------------------------------------------------------------------------------------------------------------------------------------------------------------------------------------------------------------------------------------------------------------------------------------------------------------------------------------------------------------------------------------------------------------------------------------------------------------------------------------------------------------------------------------------------------------------------------------------------------------------------------------------------------------------------------------------------------------------------------------------------------------------------------------------------------------------------------------------------------------------------------------------------------------------------------------------------------------------------------------------------------------------------------------------------------------------------------------------------------------------------------------------------------------------------------------------------------------------------------------------------------------------------------------------------------------------------------------------------------------------------------------------------------------------------------------------------------------------------------------------------------------------------------------------------------------------------------------------------------------------------------------------------------------------------------------------------------------------------------------------------------------------------------------------------------------------------------------------------------------------------------|
| DASHED LINE OF ROOF BEYOND  ROOF TOP MECHANICAL UNITS TYP.  OVERALL HEIGHT 21'-8"  T.O. COPING 19'-8"  T.O. COPING 18'-2"  T.O. COPING 18'-2"  T.O. COPING 18'-2"  L.P. TRUSS  14'-8 7/8"  L.P. TRUSS  13'-1 1/8"                                                                                                                                                                                                                                                                                                                                                                                                                                                                                                                                                                                                                                                                                                                                                                                                                                                                                                                                                                                                                                                                                                                                                                                                                                                                                                                                                                                                                                                                                                                                                                                                                                                                                                                                                                                                                                                                                                             |
| T.O. COPING 19'-8" T.O. COPING 19'-8" T.O. COPING 18'-2"  T.O. COPING 18'-2"  T.O. COPING 18'-8" T.O. COPING 18'-8" T.O. COPING 18'-2"  L.P. TRUSS 13'-1 1/8"  L.P. TRUSS 13'-1 1/8"                                                                                                                                                                                                                                                                                                                                                                                                                                                                                                                                                                                                                                                                                                                                                                                                                                                                                                                                                                                                                                                                                                                                                                                                                                                                                                                                                                                                                                                                                                                                                                                                                                                                                                                                                                                                                                                                                                                                          |
| T.O. COPING 19'-8" T.O. COPING 18'-2"  T.O. COPING 18'-2"  H.P. TRUSS 113'-1 1/8"  L.P. TRUSS 13'-1 1/8"                                                                                                                                                                                                                                                                                                                                                                                                                                                                                                                                                                                                                                                                                                                                                                                                                                                                                                                                                                                                                                                                                                                                                                                                                                                                                                                                                                                                                                                                                                                                                                                                                                                                                                                                                                                                                                                                                                                                                                                                                      |
|                                                                                                                                                                                                                                                                                                                                                                                                                                                                                                                                                                                                                                                                                                                                                                                                                                                                                                                                                                                                                                                                                                                                                                                                                                                                                                                                                                                                                                                                                                                                                                                                                                                                                                                                                                                                                                                                                                                                                                                                                                                                                                                               |
| L.P. TRUSS 13'-Ī 1/8"                                                                                                                                                                                                                                                                                                                                                                                                                                                                                                                                                                                                                                                                                                                                                                                                                                                                                                                                                                                                                                                                                                                                                                                                                                                                                                                                                                                                                                                                                                                                                                                                                                                                                                                                                                                                                                                                                                                                                                                                                                                                                                         |
|                                                                                                                                                                                                                                                                                                                                                                                                                                                                                                                                                                                                                                                                                                                                                                                                                                                                                                                                                                                                                                                                                                                                                                                                                                                                                                                                                                                                                                                                                                                                                                                                                                                                                                                                                                                                                                                                                                                                                                                                                                                                                                                               |
| - 「 OILLE I 产                                                                                                                                                                                                                                                                                                                                                                                                                                                                                                                                                                                                                                                                                                                                                                                                                                                                                                                                                                                                                                                                                                                                                                                                                                                                                                                                                                                                                                                                                                                                                                                                                                                                                                                                                                                                                                                                                                                                                                                                                                                                                                                 |
| FINISHED — T.O. CONCRETE SILL OF SILL |
| FLOOR LINE OF FINISH FLOOR-                                                                                                                                                                                                                                                                                                                                                                                                                                                                                                                                                                                                                                                                                                                                                                                                                                                                                                                                                                                                                                                                                                                                                                                                                                                                                                                                                                                                                                                                                                                                                                                                                                                                                                                                                                                                                                                                                                                                                                                                                                                                                                   |
| FIXED WINDOW (TYP.)                                                                                                                                                                                                                                                                                                                                                                                                                                                                                                                                                                                                                                                                                                                                                                                                                                                                                                                                                                                                                                                                                                                                                                                                                                                                                                                                                                                                                                                                                                                                                                                                                                                                                                                                                                                                                                                                                                                                                                                                                                                                                                           |

| EXTERIOR MATERIAL SCHEDULE |                         |                                                                         |                                               |  |  |
|----------------------------|-------------------------|-------------------------------------------------------------------------|-----------------------------------------------|--|--|
| LABEL                      | MANUFACTURER            | SIZE / TYPE                                                             | FINISH / COLOR                                |  |  |
| STOREFRONT                 | KAWNEER                 | TRIFAB 451T / 350<br>PER DOOR SCHEDULE                                  | BONE WHITE                                    |  |  |
| DOOR                       | -                       | PER DOOR SCHEDULE                                                       | FACTORY PRIMED                                |  |  |
| FIXED WINDOW               | PLY GEM                 | SILVER LINE V1 SERIES<br>PER WINDOW SCHEDULE                            | WHITE                                         |  |  |
| STONE-1                    | BUECHEL STONE CORP.     | 5" FULL DEPTH STONE                                                     | CHILTON TAILORED BLEND                        |  |  |
| STONE-2                    | BUECHEL STONE CORP.     | STONE VENEER                                                            | CHILTON TAILORED BLEND                        |  |  |
| SILL-1                     | MODERN PRECAST          | 3 3/4"Hx6"W W/ 2" FLAT<br>W/ 1/4" DRIP EDGE                             | REGULAR (LIGHT GREY)                          |  |  |
| SILL-2                     | MODERN PRECAST          | CUSTOM SILL<br>3 3/4"Hx4"W W/ 2" FLAT<br>REF. DTL. 6/A-032              | REGULAR (LIGHT GREY)                          |  |  |
| EIFS-1                     | DRYVIT                  | -                                                                       | SAND PEBBLE FINISH<br>COLOR: OYSTER SHELL     |  |  |
| EIFS-2                     | DRYVIT                  | -                                                                       | SAND PEBBLE FINISH<br>COLOR: SANDLEWOOD BEIGE |  |  |
| GUTTER-1                   | -                       | 6" ALUMINUM TYPE 'K'<br>W/ LEAF SCREEN AND 6"<br>LEADERS                | MATCH FRIEZE BOARD                            |  |  |
| VINYL-1                    | ROYAL BUILDING PRODUCTS | COLORSCAPES TRIPLE 4 PERFORATED SOFFIT NOM. THICKNESS 0.042"            | WHITE<br>(REF. NOTE 2 BELOW)                  |  |  |
| AWNING                     | -                       | CUSTOM ALUMINUM                                                         | AWARD BLUE (PAC-CLAD)                         |  |  |
| COPING-1                   | FABRAL (OR EQUAL)       | BREAK METAL                                                             | DARK BRONZE                                   |  |  |
| KNOX-1                     | KNOX BOX                | 3200 SERIES W/ RECESSED<br>MOUNT FLANGE, HINGE<br>DOOR, & TAMPER SWITCH | DARK BRONZE<br>(REF. NOTE 2 BELOW)            |  |  |

FINISH SCHEDULE NOTES:
1. G.C. SHALL VERIFY KNOX BOX MODEL(S) AND LOCATION(S) WITH AUTHORITY HAVING JURISDICTION PRIOR TO ORDERING AND INSTALLATION. 2. G.C. SHALL ENSURE ALL EXTERIOR FINISHES ARE INSTALLED AND FINISHED IN COMPLIANCE WITH MANUFACTURERS' WARRANTY REQUIREMENTS.