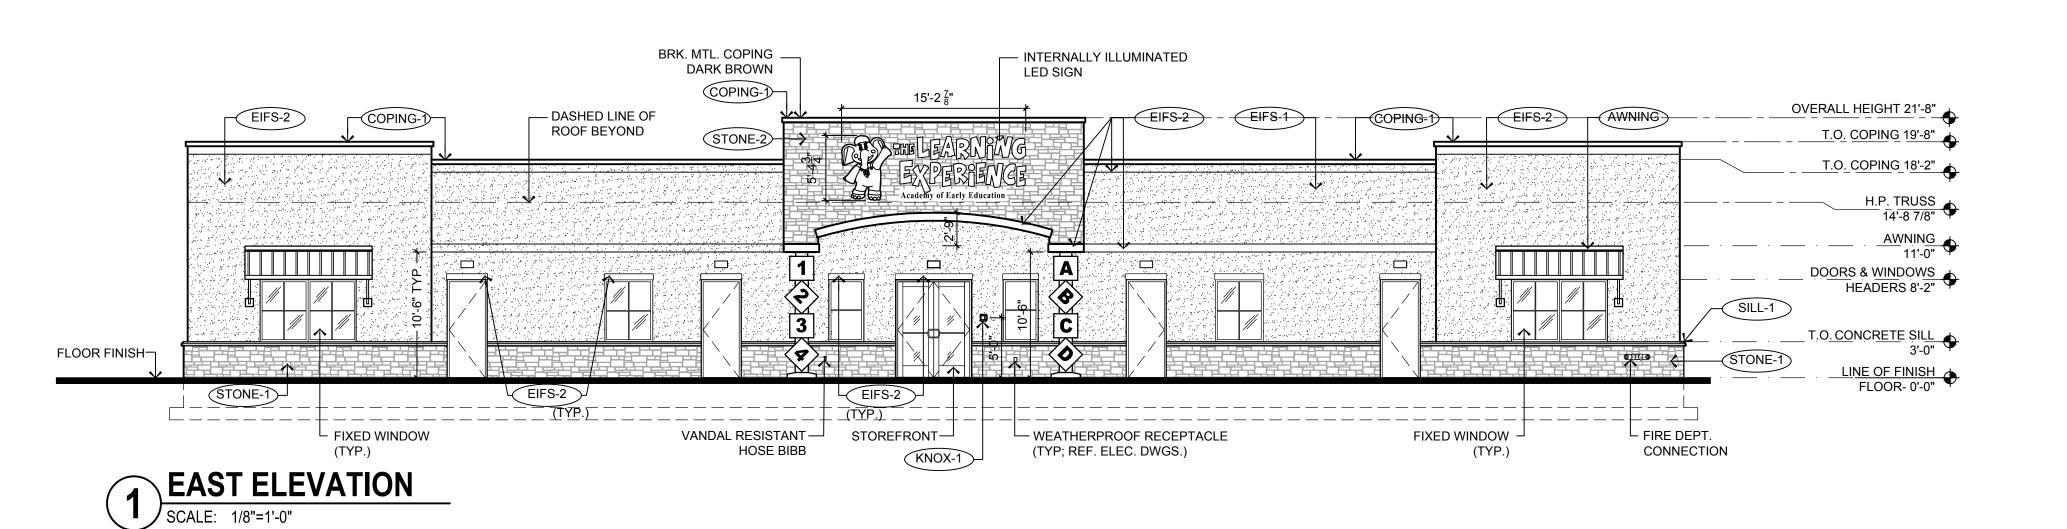

DASHED LINE OF ROOF BEYOND — —PARAPET WALL ROOF TOP MECHANICAL UNITS TYP. — AWNING AT PLAY AREA (2 TYP.) REFER TO A-152 FOR ADDITIONAL OVERALL HEIGHT 21'-8" EIFS-1 EIFS-2 PARAPET WALL COPING-1 COPING-1)— T.O. COPING 19'-8" COPING-1 T.O. COPING 18'-2" H.P. TRUSS 14'-8 7/8" L.P. TRUSS 13'-1 1/8" —SECURITY CAMERA 6" UNDER AWNING DOORS & WINDOWS HEADERS 7'-2" SECURITY CAMERA-6" UNDER AWNING FLOOR FINISH-LINE OF FINISH FLOOR- 0'-0" SILL-2 SILL-2 └ FIXED WINDOW (TYP.) WEATHERPROOF — RECEPTACLE (2 TYP; RESISTANT FOUNTAIN -INFANT / TODD. HOSE BIBB = 2'6" TO T.O. SPOUT REF. ELEC. DWGS.) WEATHERPROOF RECEPTACLE ☐ CALL BOX- REFER TO ☐ L VANDAL L DF-1 DRINKING STONE-1) (2 TYP; REF. ELEC. DWGS.) ELEC. DWG FOR RESISTANT FOUNTAIN - INFANT / TODD. CALL BOX— -KEY FOB- REFER TO ELEC. DWG = 2'6" TO T.O. SPOUT REFER TO ELEC. DWG

FOR ADDITIONAL INFORMATION

FOR ADDITIONAL INFORMATION

ADDITIONAL INFORMATION HOSE BIBB

| SCALE: 1/8"=1'-0"  INTERNALLY ILLUMINATED BRK. MTL. COPING DARK BROWN  DASHED LINE OF ROOF BEYOND  ROOF TOP MECHANICAL UNITS TYP.  EIFS-2  (TYP.)  T.O. COPING 19-8"  T.O. COPING 19-8"  T.O. COPING 18-2"  H.P. TRUSS 14'-8 7/8"  L.P. TRUSS 13'-1 1/8"  L.P. TRUSS 13'-1 1/8"  SILL-1  DOORS & WINDOWS HEADERS 7'-2"  HEADERS 7'-2"                                                                                                                                                                                                                                                                                                                                                                                                                                                                                                                                                                                                                                                                                                                                                                                                                                                                                                                                                                                                                                                                                                                                                                                                                                                                                                                                                                                                                                                                                                                                                                                                                                                                                                                                                                                         |
|-------------------------------------------------------------------------------------------------------------------------------------------------------------------------------------------------------------------------------------------------------------------------------------------------------------------------------------------------------------------------------------------------------------------------------------------------------------------------------------------------------------------------------------------------------------------------------------------------------------------------------------------------------------------------------------------------------------------------------------------------------------------------------------------------------------------------------------------------------------------------------------------------------------------------------------------------------------------------------------------------------------------------------------------------------------------------------------------------------------------------------------------------------------------------------------------------------------------------------------------------------------------------------------------------------------------------------------------------------------------------------------------------------------------------------------------------------------------------------------------------------------------------------------------------------------------------------------------------------------------------------------------------------------------------------------------------------------------------------------------------------------------------------------------------------------------------------------------------------------------------------------------------------------------------------------------------------------------------------------------------------------------------------------------------------------------------------------------------------------------------------|
| DASHED LINE OF ROOF BEYOND  ROOF TOP MECHANICAL UNITS TYP.  OVERALL HEIGHT 21'-8"  T.O. COPING 19'-8"  T.O. COPING 18'-2"  T.O. COPING 18'-2"  T.O. COPING 18'-2"  L.P. TRUSS  14'-8 7/8"  L.P. TRUSS  13'-1 1/8"                                                                                                                                                                                                                                                                                                                                                                                                                                                                                                                                                                                                                                                                                                                                                                                                                                                                                                                                                                                                                                                                                                                                                                                                                                                                                                                                                                                                                                                                                                                                                                                                                                                                                                                                                                                                                                                                                                             |
| T.O. COPING 19'-8" T.O. COPING 19'-8" T.O. COPING 18'-2"  T.O. COPING 18'-2"  T.O. COPING 18'-8" T.O. COPING 18'-8" T.O. COPING 18'-2"  L.P. TRUSS 13'-1 1/8"  L.P. TRUSS 13'-1 1/8"                                                                                                                                                                                                                                                                                                                                                                                                                                                                                                                                                                                                                                                                                                                                                                                                                                                                                                                                                                                                                                                                                                                                                                                                                                                                                                                                                                                                                                                                                                                                                                                                                                                                                                                                                                                                                                                                                                                                          |
| T.O. COPING 19'-8" T.O. COPING 18'-2"  T.O. COPING 18'-2"  H.P. TRUSS 113'-1 1/8"  L.P. TRUSS 13'-1 1/8"                                                                                                                                                                                                                                                                                                                                                                                                                                                                                                                                                                                                                                                                                                                                                                                                                                                                                                                                                                                                                                                                                                                                                                                                                                                                                                                                                                                                                                                                                                                                                                                                                                                                                                                                                                                                                                                                                                                                                                                                                      |
|                                                                                                                                                                                                                                                                                                                                                                                                                                                                                                                                                                                                                                                                                                                                                                                                                                                                                                                                                                                                                                                                                                                                                                                                                                                                                                                                                                                                                                                                                                                                                                                                                                                                                                                                                                                                                                                                                                                                                                                                                                                                                                                               |
| L.P. TRUSS 13'-Ī 1/8"                                                                                                                                                                                                                                                                                                                                                                                                                                                                                                                                                                                                                                                                                                                                                                                                                                                                                                                                                                                                                                                                                                                                                                                                                                                                                                                                                                                                                                                                                                                                                                                                                                                                                                                                                                                                                                                                                                                                                                                                                                                                                                         |
|                                                                                                                                                                                                                                                                                                                                                                                                                                                                                                                                                                                                                                                                                                                                                                                                                                                                                                                                                                                                                                                                                                                                                                                                                                                                                                                                                                                                                                                                                                                                                                                                                                                                                                                                                                                                                                                                                                                                                                                                                                                                                                                               |
| - 「 OILLE I 产                                                                                                                                                                                                                                                                                                                                                                                                                                                                                                                                                                                                                                                                                                                                                                                                                                                                                                                                                                                                                                                                                                                                                                                                                                                                                                                                                                                                                                                                                                                                                                                                                                                                                                                                                                                                                                                                                                                                                                                                                                                                                                                 |
| FINISHED — T.O. CONCRETE SILL OF SILL |
| FLOOR LINE OF FINISH FLOOR-                                                                                                                                                                                                                                                                                                                                                                                                                                                                                                                                                                                                                                                                                                                                                                                                                                                                                                                                                                                                                                                                                                                                                                                                                                                                                                                                                                                                                                                                                                                                                                                                                                                                                                                                                                                                                                                                                                                                                                                                                                                                                                   |
| FIXED WINDOW (TYP.)                                                                                                                                                                                                                                                                                                                                                                                                                                                                                                                                                                                                                                                                                                                                                                                                                                                                                                                                                                                                                                                                                                                                                                                                                                                                                                                                                                                                                                                                                                                                                                                                                                                                                                                                                                                                                                                                                                                                                                                                                                                                                                           |

| EXTERIOR MATERIAL SCHEDULE |                         |                                                                         |                                               |  |  |
|----------------------------|-------------------------|-------------------------------------------------------------------------|-----------------------------------------------|--|--|
| LABEL                      | MANUFACTURER            | SIZE / TYPE                                                             | FINISH / COLOR                                |  |  |
| STOREFRONT                 | KAWNEER                 | TRIFAB 451T / 350<br>PER DOOR SCHEDULE                                  | BONE WHITE                                    |  |  |
| DOOR                       | -                       | PER DOOR SCHEDULE                                                       | FACTORY PRIMED                                |  |  |
| FIXED WINDOW               | PLY GEM                 | SILVER LINE V1 SERIES<br>PER WINDOW SCHEDULE                            | WHITE                                         |  |  |
| STONE-1                    | BUECHEL STONE CORP.     | 5" FULL DEPTH STONE                                                     | CHILTON TAILORED BLEND                        |  |  |
| STONE-2                    | BUECHEL STONE CORP.     | STONE VENEER                                                            | CHILTON TAILORED BLEND                        |  |  |
| SILL-1                     | MODERN PRECAST          | 3 3/4"Hx6"W W/ 2" FLAT<br>W/ 1/4" DRIP EDGE                             | REGULAR (LIGHT GREY)                          |  |  |
| SILL-2                     | MODERN PRECAST          | CUSTOM SILL<br>3 3/4"Hx4"W W/ 2" FLAT<br>REF. DTL. 6/A-032              | REGULAR (LIGHT GREY)                          |  |  |
| EIFS-1                     | DRYVIT                  | -                                                                       | SAND PEBBLE FINISH<br>COLOR: OYSTER SHELL     |  |  |
| EIFS-2                     | DRYVIT                  | -                                                                       | SAND PEBBLE FINISH<br>COLOR: SANDLEWOOD BEIGE |  |  |
| GUTTER-1                   | -                       | 6" ALUMINUM TYPE 'K'<br>W/ LEAF SCREEN AND 6"<br>LEADERS                | MATCH FRIEZE BOARD                            |  |  |
| VINYL-1                    | ROYAL BUILDING PRODUCTS | COLORSCAPES TRIPLE 4 PERFORATED SOFFIT NOM. THICKNESS 0.042"            | WHITE<br>(REF. NOTE 2 BELOW)                  |  |  |
| AWNING                     | -                       | CUSTOM ALUMINUM                                                         | AWARD BLUE (PAC-CLAD)                         |  |  |
| COPING-1                   | FABRAL (OR EQUAL)       | BREAK METAL                                                             | DARK BRONZE                                   |  |  |
| KNOX-1                     | KNOX BOX                | 3200 SERIES W/ RECESSED<br>MOUNT FLANGE, HINGE<br>DOOR, & TAMPER SWITCH | DARK BRONZE<br>(REF. NOTE 2 BELOW)            |  |  |

FINISH SCHEDULE NOTES:
1. G.C. SHALL VERIFY KNOX BOX MODEL(S) AND LOCATION(S) WITH AUTHORITY HAVING JURISDICTION PRIOR TO ORDERING AND INSTALLATION. 2. G.C. SHALL ENSURE ALL EXTERIOR FINISHES ARE INSTALLED AND FINISHED IN COMPLIANCE WITH MANUFACTURERS' WARRANTY REQUIREMENTS.