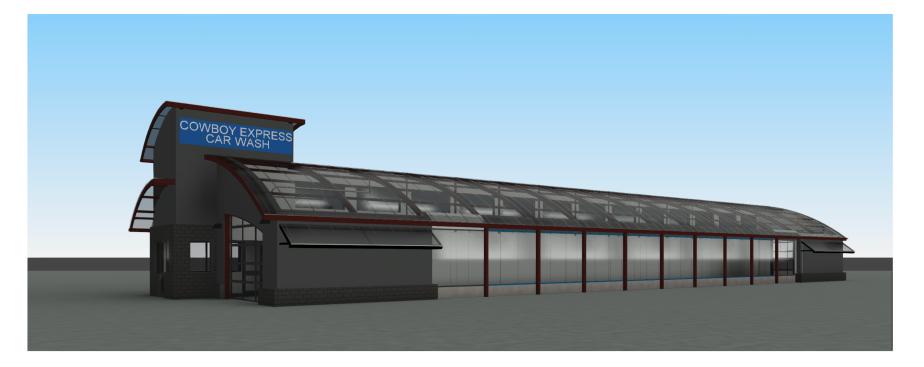

# COWBOY EXPRESS CAR WASH

SW SUMMITCREST DR & SW HOLLYWOOD DR LEE'S SUMMIT, MO

PROJECT NO .: PDP22.CWB.002 DATE: 11/01/2022 DRAWN BY: MMK CHECKED BY: JTK

ARCHITECTURE

H:\Car Wash Buildings\Preliminary\2022\01 Project Design Package (PDP)\PDP22.CWB.002 SW Summitcrest Dr & SW Hollywood Dr Lee's Summit, MO\C Concept Design\00 Database\PDP22.CWB.002 SW Summitcrest Dr & SW Hollywood Dr Lee's Summit, MO\_BLDG 02.rvt