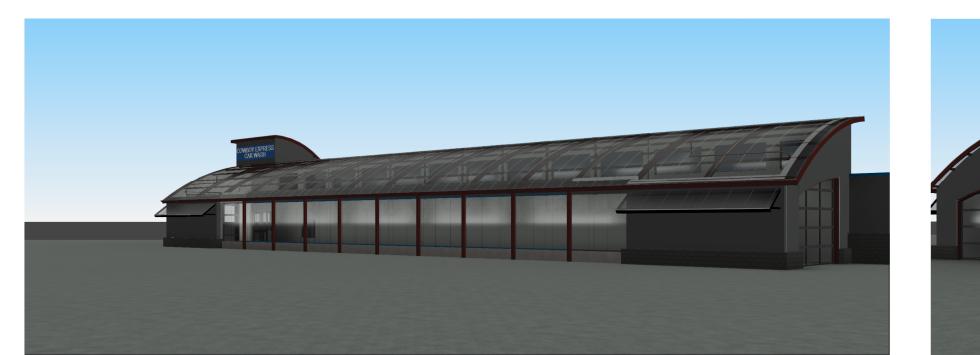

# COWBOY EXPRESS CAR WASH

SW SUMMITCREST DR & SW HOLLYWOOD DR LEE'S SUMMIT, MO

PROJECT NO .: PDP22.CWB.002 DATE: 11/01/2022 DRAWN BY: MMK CHECKED BY: JTK

ARCHITECTURE

H:\Car Wash Buildings\Preliminary\2022\01 Project Design Package (PDP)\PDP22.CWB.002 SW Summitcrest Dr & SW Hollywood Dr Lee's Summit, MO\C Concept Design\00 Database\PDP22.CWB.002 SW Summitcrest Dr & SW Hollywood Dr Lee's Summit, MO\_BLDG 02.rvt