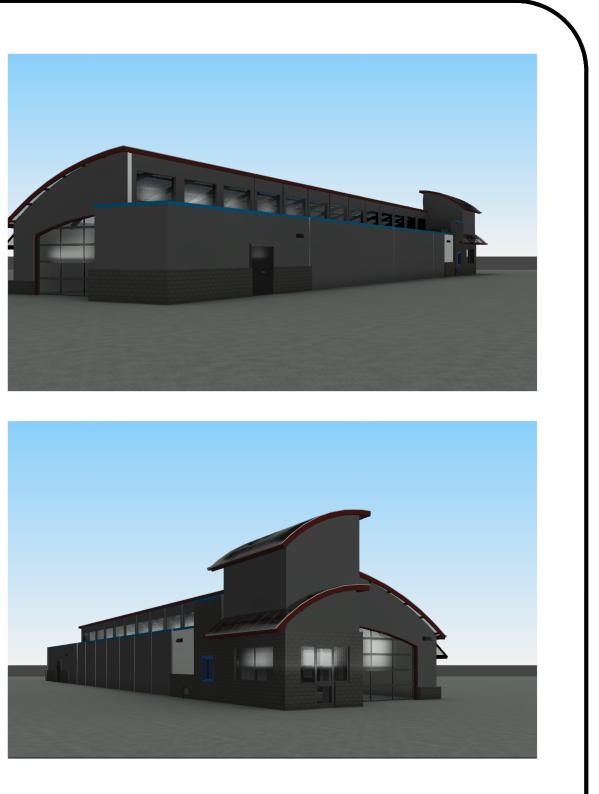

# COWBOY EXPRESS CAR WASH

SW SUMMITCREST DR & SW HOLLYWOOD DR LEE'S SUMMIT, MO

PROJECT NO .: PDP22.CWB.002 DATE: 11/01/2022 DRAWN BY: MMK CHECKED BY: JTK

ARCHITECTURE

H:\Car Wash Buildings\Preliminary\2022\01 Project Design Package (PDP)\PDP22.CWB.002 SW Summitcrest Dr & SW Hollywood Dr Lee's Summit, MO\C Concept Design\00 Database\PDP22.CWB.002 SW Summitcrest Dr & SW Hollywood Dr Lee's Summit, MO\_BLDG 02.rvt