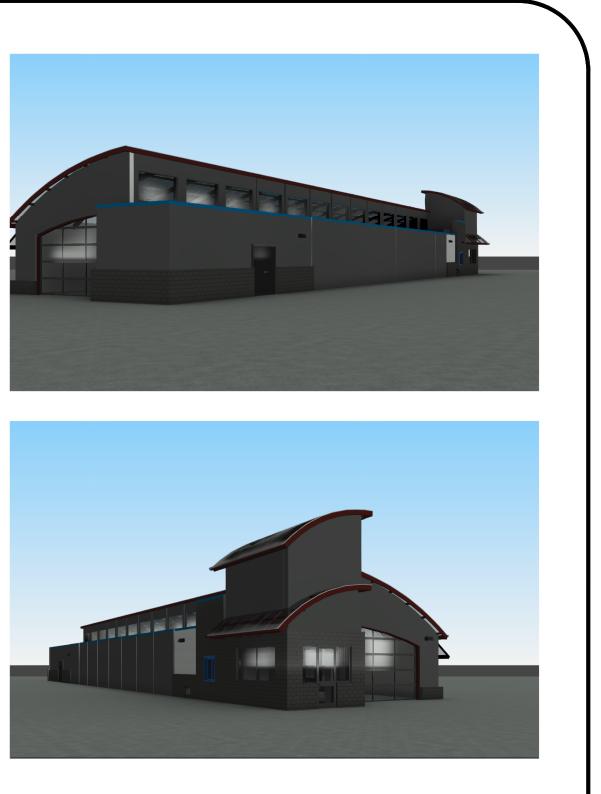

# COWBOY EXPRESS CAR WASH

SW SUMMITCREST DR & SW HOLLYWOOD DR LEE'S SUMMIT, MO

PROJECT NO .: PDP22.CWB.002 DATE: 11/01/2022 DRAWN BY: MMK CHECKED BY: JTK

ARCHITECTURE

H:\Car Wash Buildings\Preliminary\2022\01 Project Design Package (PDP)\PDP22.CWB.002 SW Summitcrest Dr & SW Hollywood Dr Lee's Summit, MO\C Concept Design\00 Database\PDP22.CWB.002 SW Summitcrest Dr & SW Hollywood Dr Lee's Summit, MO\_BLDG 02.rvt