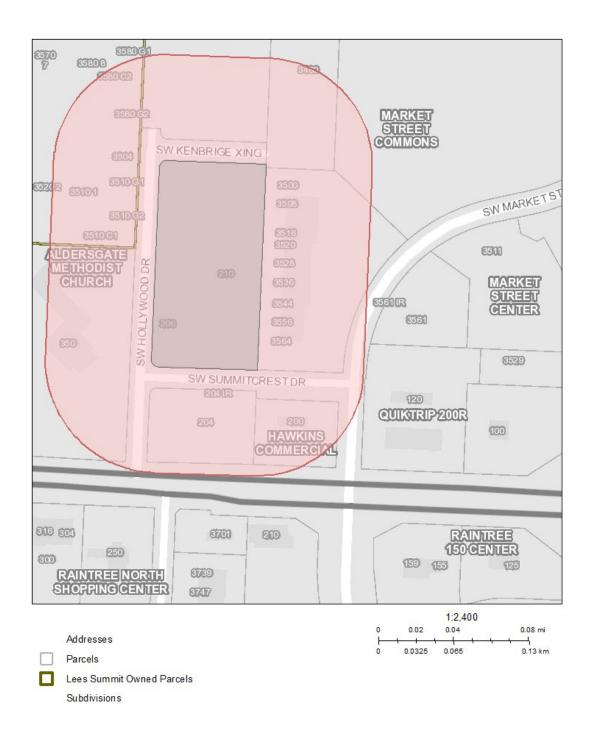

## Notification Report - Cowboy carwash

#### Area of Interest (AOI) Information

Area : 22.62 acres

Jun 27 2023 17:10:11 Central Daylight Time

### Summary

| Name    | Count | Area(acres) | Length(mi) |
|---------|-------|-------------|------------|
| Parcels | 9     | 19.34       | N/A        |