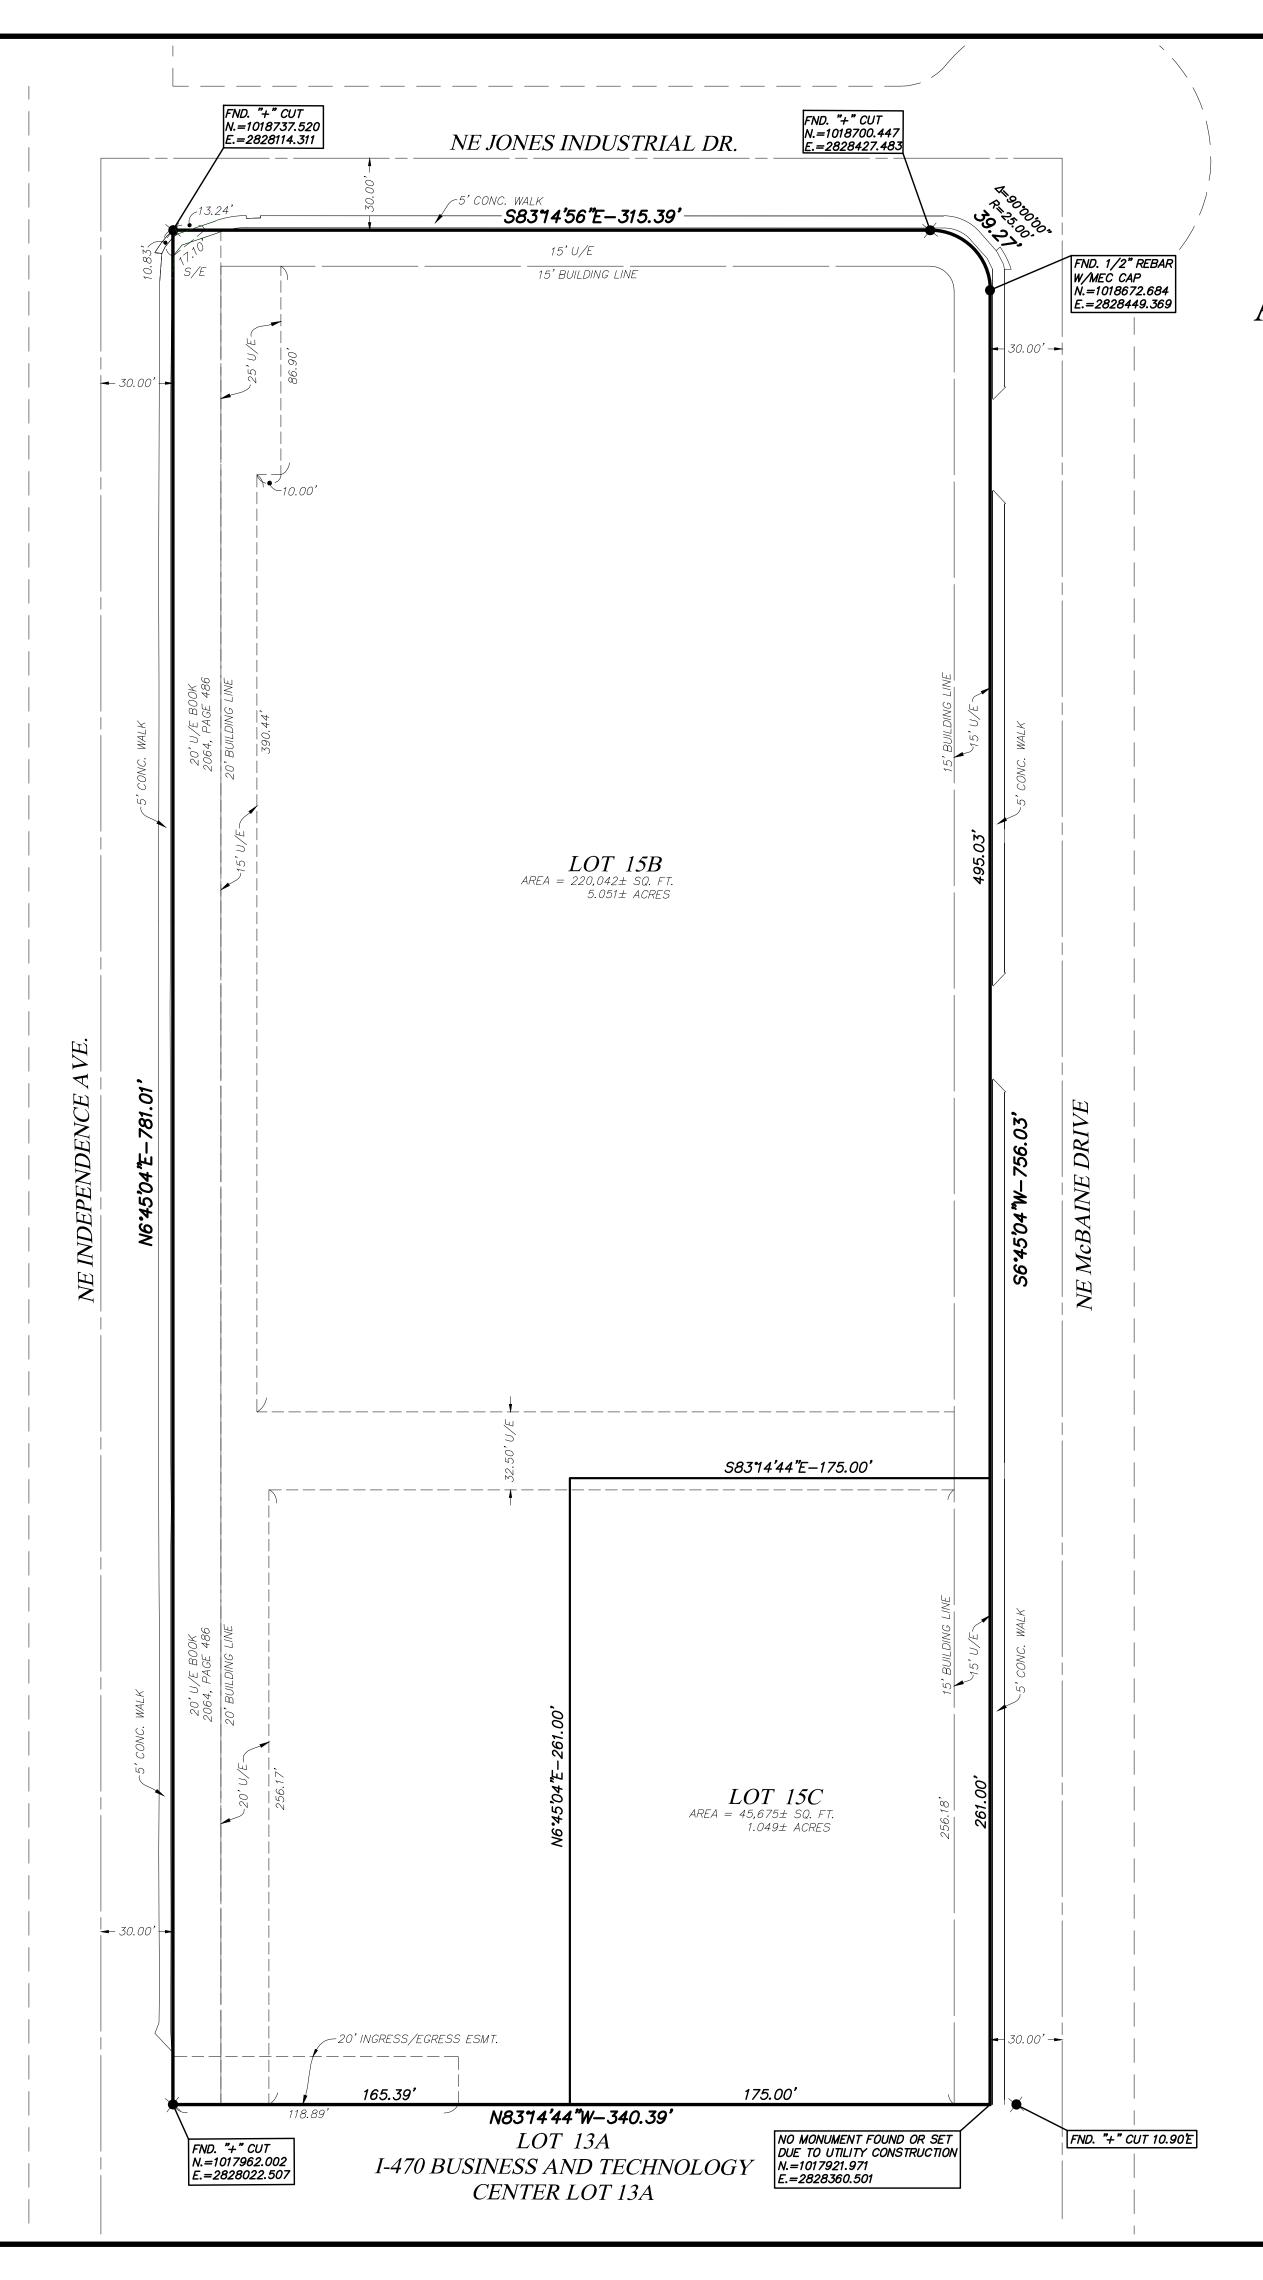

## A REPLAT OF I-470 BUSINESS AND TECHNOLOGY CENTER LOT 15A CITY OF LEE'S SUMMIT, JACKSON COUNTY, MISSOURI

DESCRIPTION:

This is a resurvey and replat of all of Lot 15A, I—470 BUSINESS AND TECHNOLOGY CENTER, LOT 15A, a subdivision of land in the City of Lee's Summit, Jackson County, Missouri, containing 265,717 square feet, or 6.100 acres, more or less of replatted land.

DEDICATIONS:

The undersigned proprietor of the above described tract of land has caused the same to be subdivided in the manner as shown on the accompanying plat, which subdivision shall hereafter be known as "1-470 BUSINESS AND TECHNOLOGY CENTER, LOTS 15B & 15C".

Easements: An easement or license is hereby granted to the City of Lee's Summit, Missouri, to locate, construct and maintain, or to authorize the location, construction and maintenance of poles, wires, anchors, conduits, and/or structures for water, gas, sanitary sewer, storm sewer, surface drainage channel, electricity, telephone, cable television, or any other necessary public utility or services, any or all of them, upon, over, or under those areas outlined or designated upon this plat as "Utility Easements" (U.E..) or within any street or thoroughfare dedicated to public use on this plat. Grantor, on behalf of their self(s), their heirs, their assigns and successors in interest, hereby waives, to the fullest extent allowed by law, including, without limitation, Section 527.188, RSMo. (2006), any right to request restoration of rights previously transferred and vacation of the easement herein granted.

A permanent easement is hereby granted for vehicular access onto and through the area designated as "Ingress/Egress Easement."

Building Lines: Building lines or setback lines are hereby established as shown on the accompanying plat and no building or portion thereof shall be constructed between this line and the street right of way line.

A permanent easement is hereby granted to the City of Lee's Summit to locate, construct and maintain or to authorize the location, construction and maintenance of a sidewalk for pedestrian access, over along and across the strips of land designated as "Sidewalk Easement" or by the abbreviation "S/E" on the accompanying plat.

Indvidual lot owner(s) shall not change or obstruct the drainage flow paths on the lot unless specific application is made and approved by the City Engineer.

| IN TESTIMONY WHEREOF, the undersigned proprietor has hereunto                                                                                     | subscribed its hand.                                                                  |                                                                     |                                                               |
|---------------------------------------------------------------------------------------------------------------------------------------------------|---------------------------------------------------------------------------------------|---------------------------------------------------------------------|---------------------------------------------------------------|
| Owner: MMPF III LEES SUMMIT MO, LLC                                                                                                               |                                                                                       |                                                                     |                                                               |
| NAME                                                                                                                                              |                                                                                       |                                                                     |                                                               |
| County of ) ) SS State of )                                                                                                                       |                                                                                       |                                                                     |                                                               |
| BE IT REMEMBERED that on this day of<br>NAME:, of MMPF III LEES SUMMIT MO, LLC, to me p<br>same to be their free act and deed.                    | . 2023, before me, the undersigned, a Not<br>personally known to be the same person w | ary Public in and for said Count<br>ho executed the within instrume | ty and State aforesaid, came<br>ent and duly acknowledged the |
| IN WITNESS WHEREOF, I have hereunto set my hand and affixed in                                                                                    | my official seal the day and year last abo                                            | ve written.                                                         |                                                               |
| My Appointment E Notary Public                                                                                                                    | xpires:                                                                               |                                                                     |                                                               |
| This is to certify that the minor plat of "1-470 BUSINESS AND TECHNOLOG" of Lee's Summit, Missouri, pursuant to the Unified Development Ordinance |                                                                                       | duly approved by the City                                           |                                                               |
| George M. Binger III, PE, City Engineer Date                                                                                                      | Josh Johnson, AICP<br>Director of Development<br>Services                             |                                                                     |                                                               |
| ATTEST: Trisha Fowler Arcuri, City Clerk Date                                                                                                     |                                                                                       |                                                                     |                                                               |
| Approved by the Jackson County, Missouri Assessors Office this                                                                                    | day of 2023.                                                                          |                                                                     |                                                               |
| ·                                                                                                                                                 |                                                                                       |                                                                     |                                                               |
|                                                                                                                                                   |                                                                                       |                                                                     |                                                               |
|                                                                                                                                                   |                                                                                       |                                                                     |                                                               |