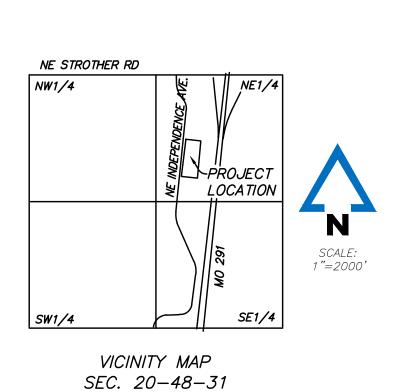

The subject property address is: 2861 NE Independence Avenue.

At the time of this survey, no oil and/or gas wells are known to exist on the subject property, per the MDNR GeoSTRAT interactive mapping system prepared by the Missouri Geological Survey.

01/01

LEE'S SUMMIT JACKSON COUNTY, MISSOURI SEC. 20-48-31 PN 2023000367