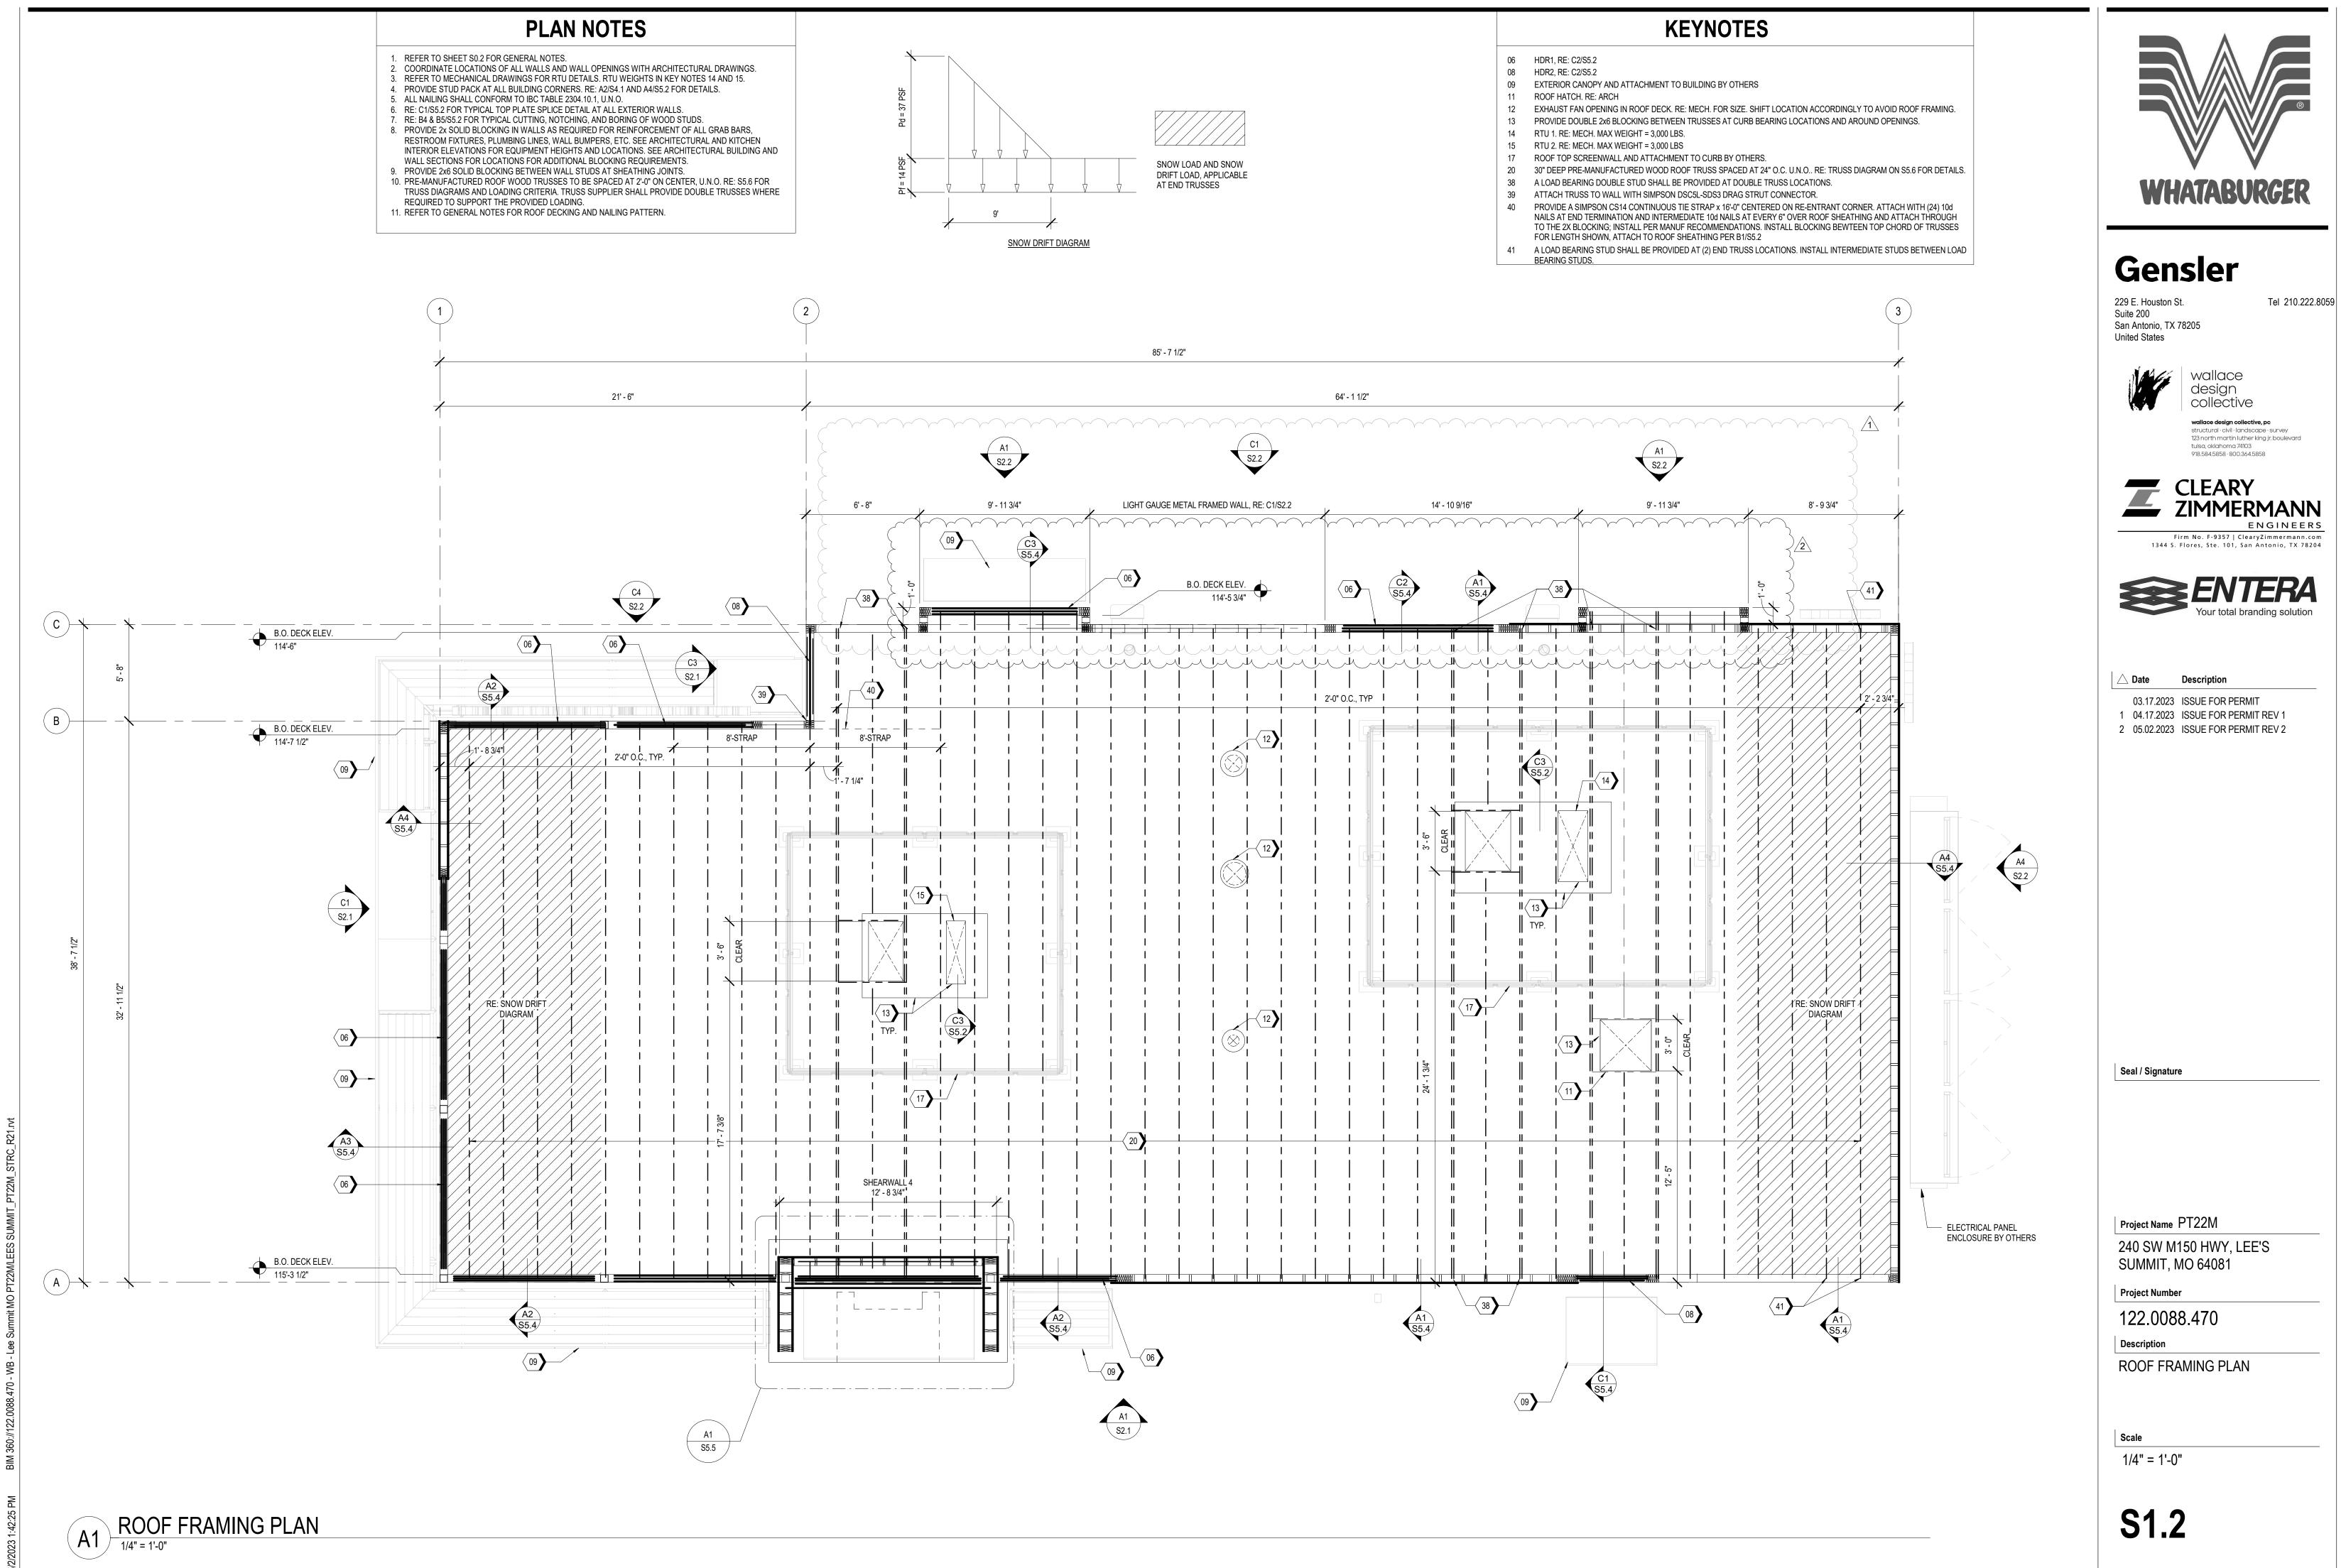

© 2022 Gensler



## Gensler

229 E. Houston St. Suite 200 San Antonio, TX 78205 **United States** 

Tel 210.222.8059



collective

wallace design collective, pc structural · civil · landscape · survey 123 north martin luther king jr. boulevard tulsa, oklahoma 74103 918.584.5858 · 800.364.5858







03.17.2023 ISSUE FOR PERMIT 1 04.17.2023 ISSUE FOR PERMIT REV 1 2 05.02.2023 ISSUE FOR PERMIT REV 2

These drawings and associate specifications are the exclusive and confidential property of Whataburger LLC and shall not be reproduced without written authorization of the Owner. The prototypical drawings were not prepared for use on a specific site and are not suitable for jurisdictional review or use. Use of these drawings for reference or as example on a specific project requires the serv