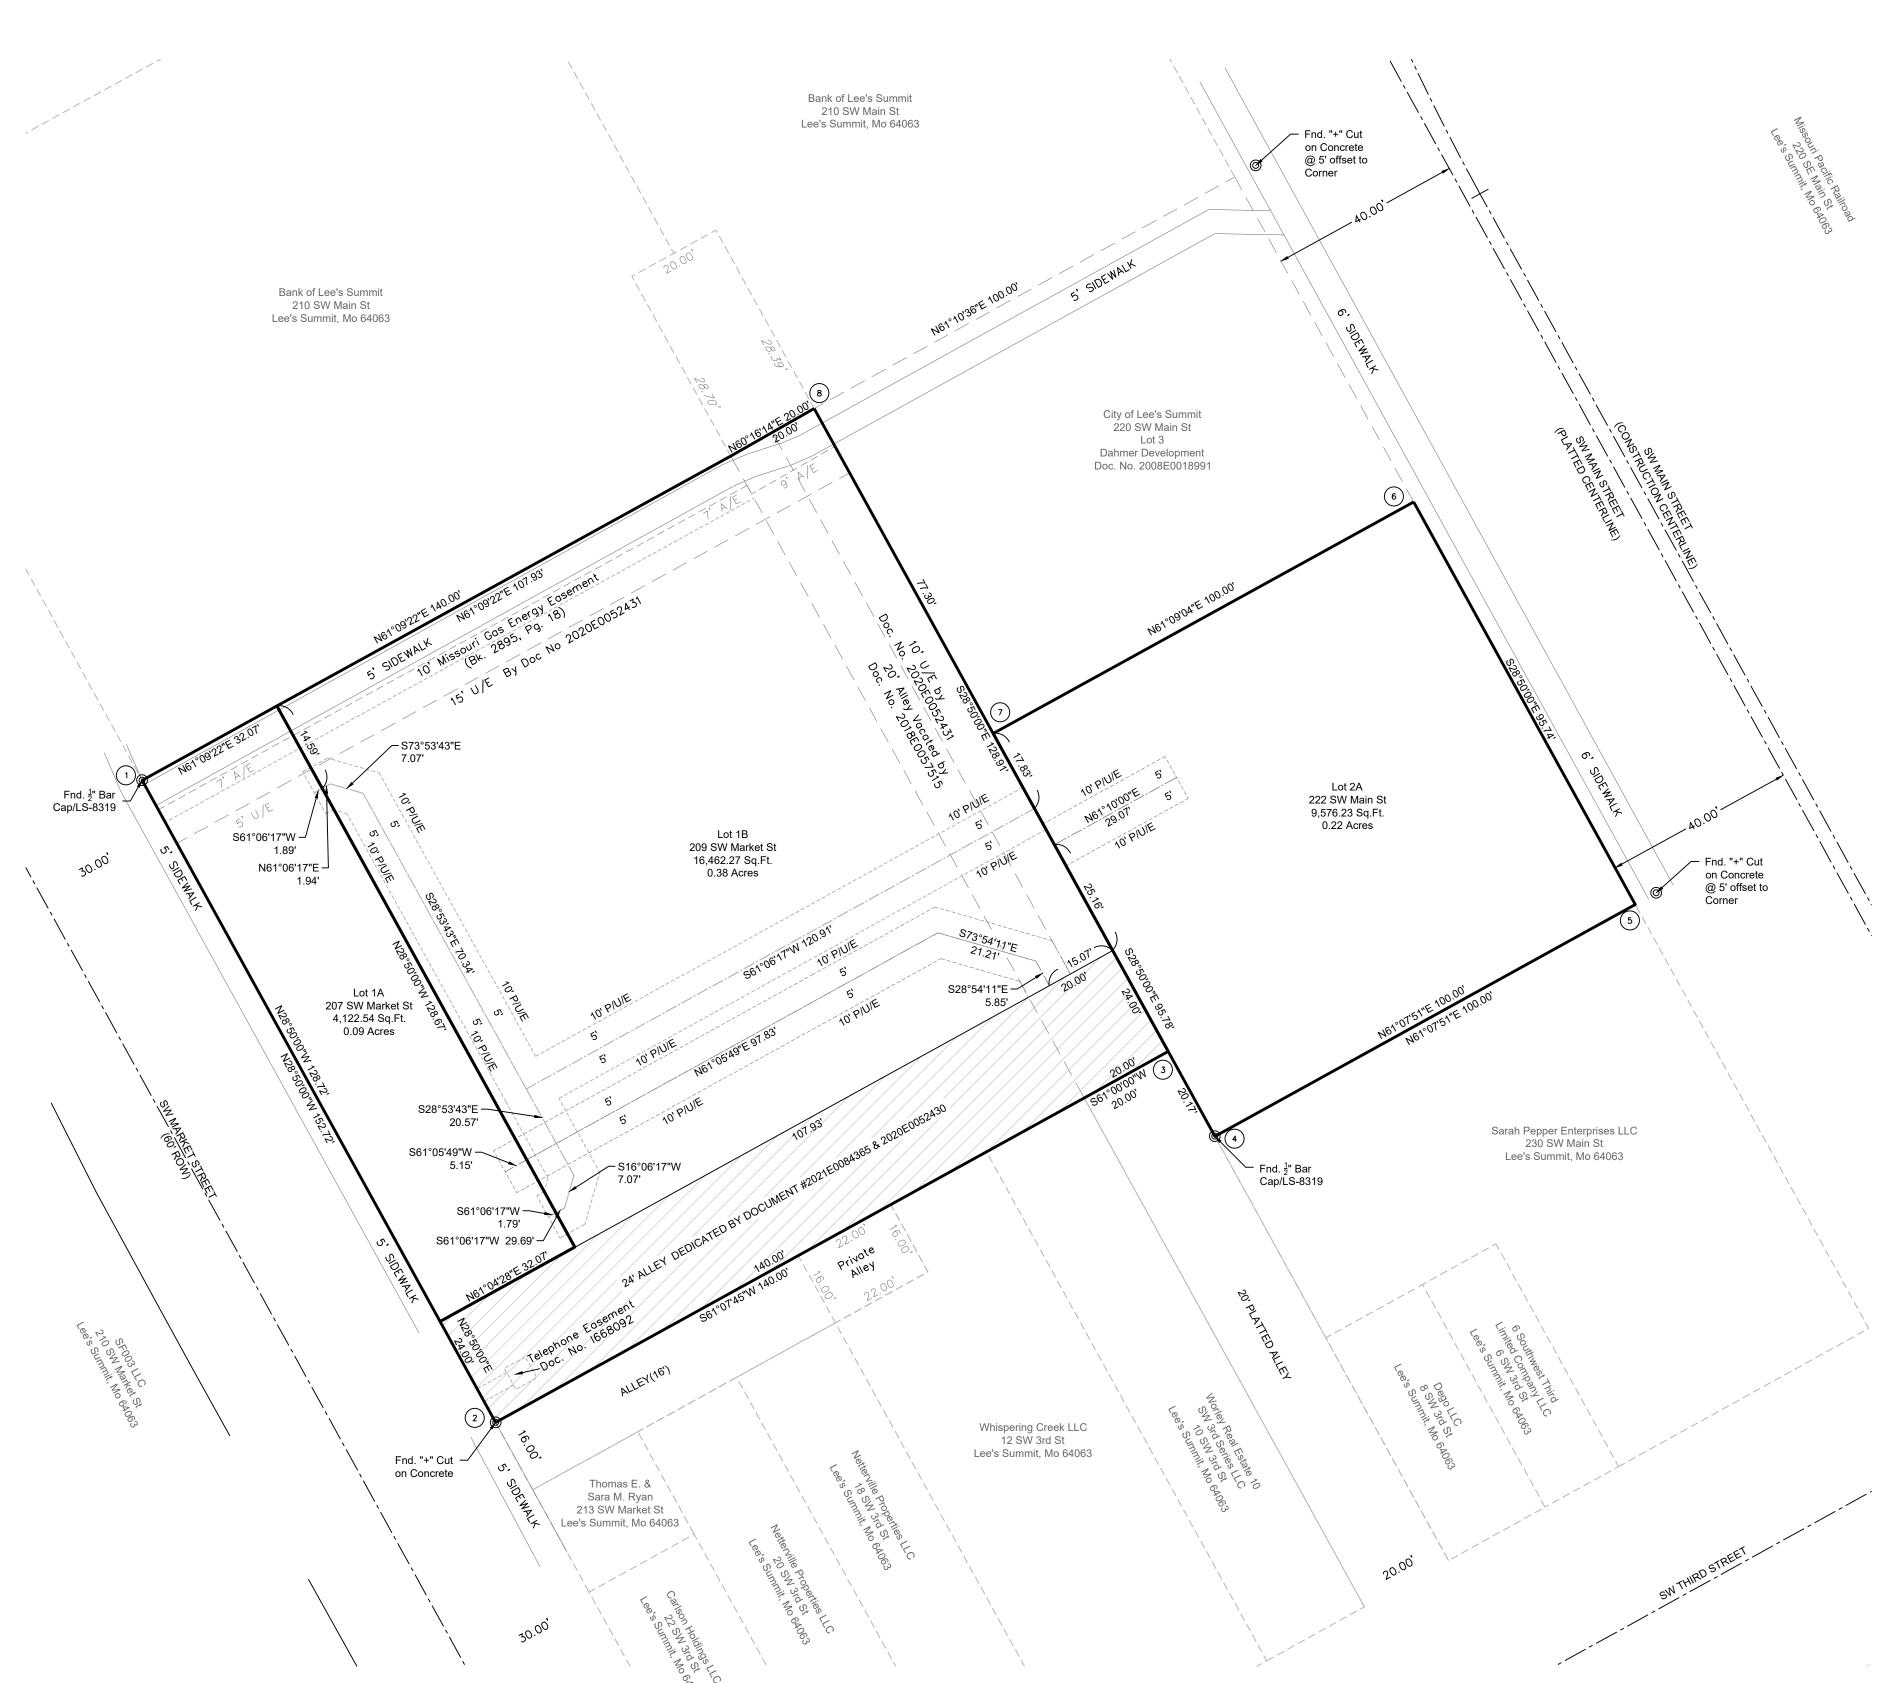

## SURVEYOR'S GENERAL NOTES:

1). This survey is based upon the following information provided by the client or researched by this surveyor. (A). Minor Plat of Dahmer Development, Lots 1-3, recorded as Instrument No. 2008E0018991.

6.) Bearings shown herein are based on the Minor Plat of Dahmer Development, Lots 1-3, recorded as Instrument No. 2008E0018991.

Missouri State Plane Coordinate System 1983, Missouri West Zone (2003 Adjustment) Reference Monument: JA-134

| Combined Scale Factor: 0.999903519 |            |            |  |
|------------------------------------|------------|------------|--|
| POINT                              | NORTHING   | EASTING    |  |
| 1                                  | 304705.610 | 860463.202 |  |
| 2                                  | 304664.855 | 860485.693 |  |
| 3                                  | 304694.848 | 860524.843 |  |
| 4                                  | 304683.076 | 860531.339 |  |
| 5                                  | 304697.819 | 860558.016 |  |
| 6                                  | 304723.370 | 860543.916 |  |
| 7                                  | 304708.636 | 860517.234 |  |
| 8                                  | 304729.262 | 860505.851 |  |
|                                    |            |            |  |
| JA 134                             | 312470.096 | 862368.274 |  |
|                                    |            |            |  |

## PLAT DESCRIPTION:

ALL OF LOTS 1 & 2, DAHMER DEVELOPMENT LOT 2008E0018991. CONTAINING 0.78 ACRES.

## EASEMENTS:

AN EASEMENT OR LICENSE IS HEREBY GRANTED LOCATION, CONSTRUCTION AND MAINTENANCE SURFACE DRAINAGE CHANNEL, ELECTRICITY, T OR UNDER THOSE AREAS OUTLINED AND DESIG THOROUGHFARE DEDICATED TO THE PUBLIC US HEREBY WAIVES, TO THE FULLEST EXTENT ALLC RESTORATION OF RIGHTS PREVIOUSLY TRANSF

PRIVATE UTILITY EASEMENT: A 10 FOOT WIDE PRIVATE UTILITY EASEMENT( SANITARY SEWER AND PRIVATE STORM SEWE

#### ACCESS EASEMENT:

ACCESS EASEMENT(A/E) IS HEREBY GRANTED BUILDING LINES:

BUILDING LINES OR SETBACK LINES ARE HEREBY CONSTRUCTED BETWEEN THIS LINE AND THE ST

OIL - GAS WELLS: THERE IS NO VISIBLE EVIDENCE OF ABANDONED ABANDONED OIL AND GAS WELLS IN LEE'S SUMM

## DRAINAGE NOTE:

THE INDIVIDUAL LOT OWNER SHALL NOT CHAN AND APPROVED BY THE CITY ENGINEER.

#### FLOODPLAIN: THIS PROPERTY IS NOT WITHIN THE BOUNDARIE

JANUARY 20, 2017.