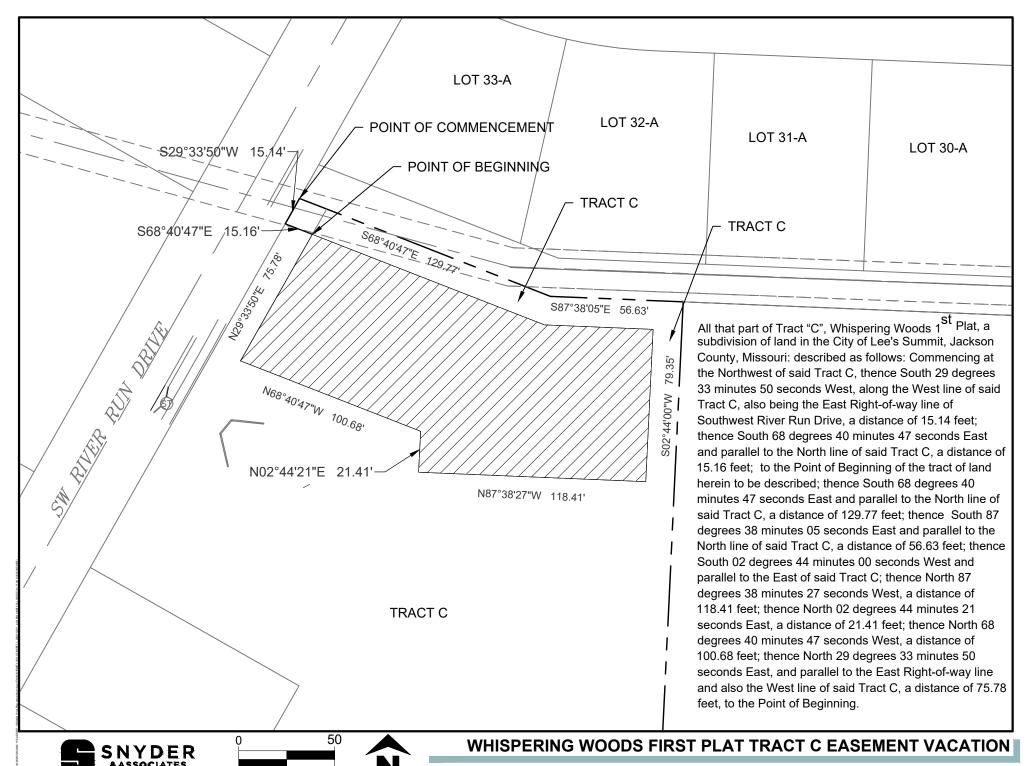

## **VACATION OF EASEMENT APPLICATION**

| 1.                                                 | PROPERTY LOCATION/ADDRESS: 1901 River Run Dr Lee's Summit, MO 64082                                                                                                                                     |                                       |                         |  |
|----------------------------------------------------|---------------------------------------------------------------------------------------------------------------------------------------------------------------------------------------------------------|---------------------------------------|-------------------------|--|
| 2.                                                 | <ul> <li>LEGAL DESCRIPTION (attach if description is metes and bounds description): Part of <u>Tract C of Whispering</u><br/>Woods, 1<sup>st</sup> Plat, Lots 1-33. See attached description</li> </ul> |                                       |                         |  |
|                                                    |                                                                                                                                                                                                         |                                       |                         |  |
|                                                    |                                                                                                                                                                                                         |                                       |                         |  |
|                                                    |                                                                                                                                                                                                         |                                       |                         |  |
|                                                    |                                                                                                                                                                                                         |                                       |                         |  |
|                                                    |                                                                                                                                                                                                         |                                       |                         |  |
| 3                                                  | APPLICANT Whispering Woods Land LLC                                                                                                                                                                     | DHONE                                 |                         |  |
| ٥.                                                 | CONTACT PERSON Rick Frye                                                                                                                                                                                |                                       |                         |  |
|                                                    | ADDRESS 803 PCA Road                                                                                                                                                                                    |                                       |                         |  |
|                                                    | E-MAIL                                                                                                                                                                                                  |                                       |                         |  |
|                                                    |                                                                                                                                                                                                         |                                       |                         |  |
| 4.                                                 | PROPERTY OWNER Whispering Woods Land LLC                                                                                                                                                                |                                       |                         |  |
|                                                    | CONTACT PERSON Rick Frye                                                                                                                                                                                |                                       |                         |  |
|                                                    | ADDRESS 803 PCA Road                                                                                                                                                                                    |                                       |                         |  |
|                                                    | E-MAIL                                                                                                                                                                                                  | · · · · · · · · · · · · · · · · · · · |                         |  |
| 5.                                                 | ENGINEER/SURVEYOR Snyder & Associates, Inc                                                                                                                                                              | PHONE                                 |                         |  |
|                                                    | CONTACT PERSON Shawn Duke, PE                                                                                                                                                                           |                                       |                         |  |
|                                                    | ADDRESS 802 Francis Street                                                                                                                                                                              | CITY/STATE/ZIP                        | St. Joseph, MO          |  |
|                                                    | E-MAIL <u>sduke@snyder-associates.com</u>                                                                                                                                                               |                                       |                         |  |
| 6.                                                 | OTHER CONTACTS                                                                                                                                                                                          | PHONE                                 |                         |  |
|                                                    | CONTACT PERSON                                                                                                                                                                                          |                                       |                         |  |
|                                                    | ADDRESS                                                                                                                                                                                                 |                                       |                         |  |
|                                                    | E-MAIL                                                                                                                                                                                                  |                                       |                         |  |
| ΔII                                                | applications require the signature of the owner or                                                                                                                                                      | n the application and on              | the ownership affidavit |  |
| Ap                                                 | plications without the proper signatures will be deemed                                                                                                                                                 | d incomplete and will not b           | e processed.            |  |
| 1                                                  | Who Stry                                                                                                                                                                                                | Pailroad Star                         | X .                     |  |
| PROPERTY OWNER APPLICANT                           |                                                                                                                                                                                                         |                                       |                         |  |
| Prir                                               | nt name: RICHARP & FRY =                                                                                                                                                                                |                                       |                         |  |
| Receipt #: Date Filed: Processed by: Application # |                                                                                                                                                                                                         |                                       |                         |  |
|                                                    |                                                                                                                                                                                                         |                                       |                         |  |