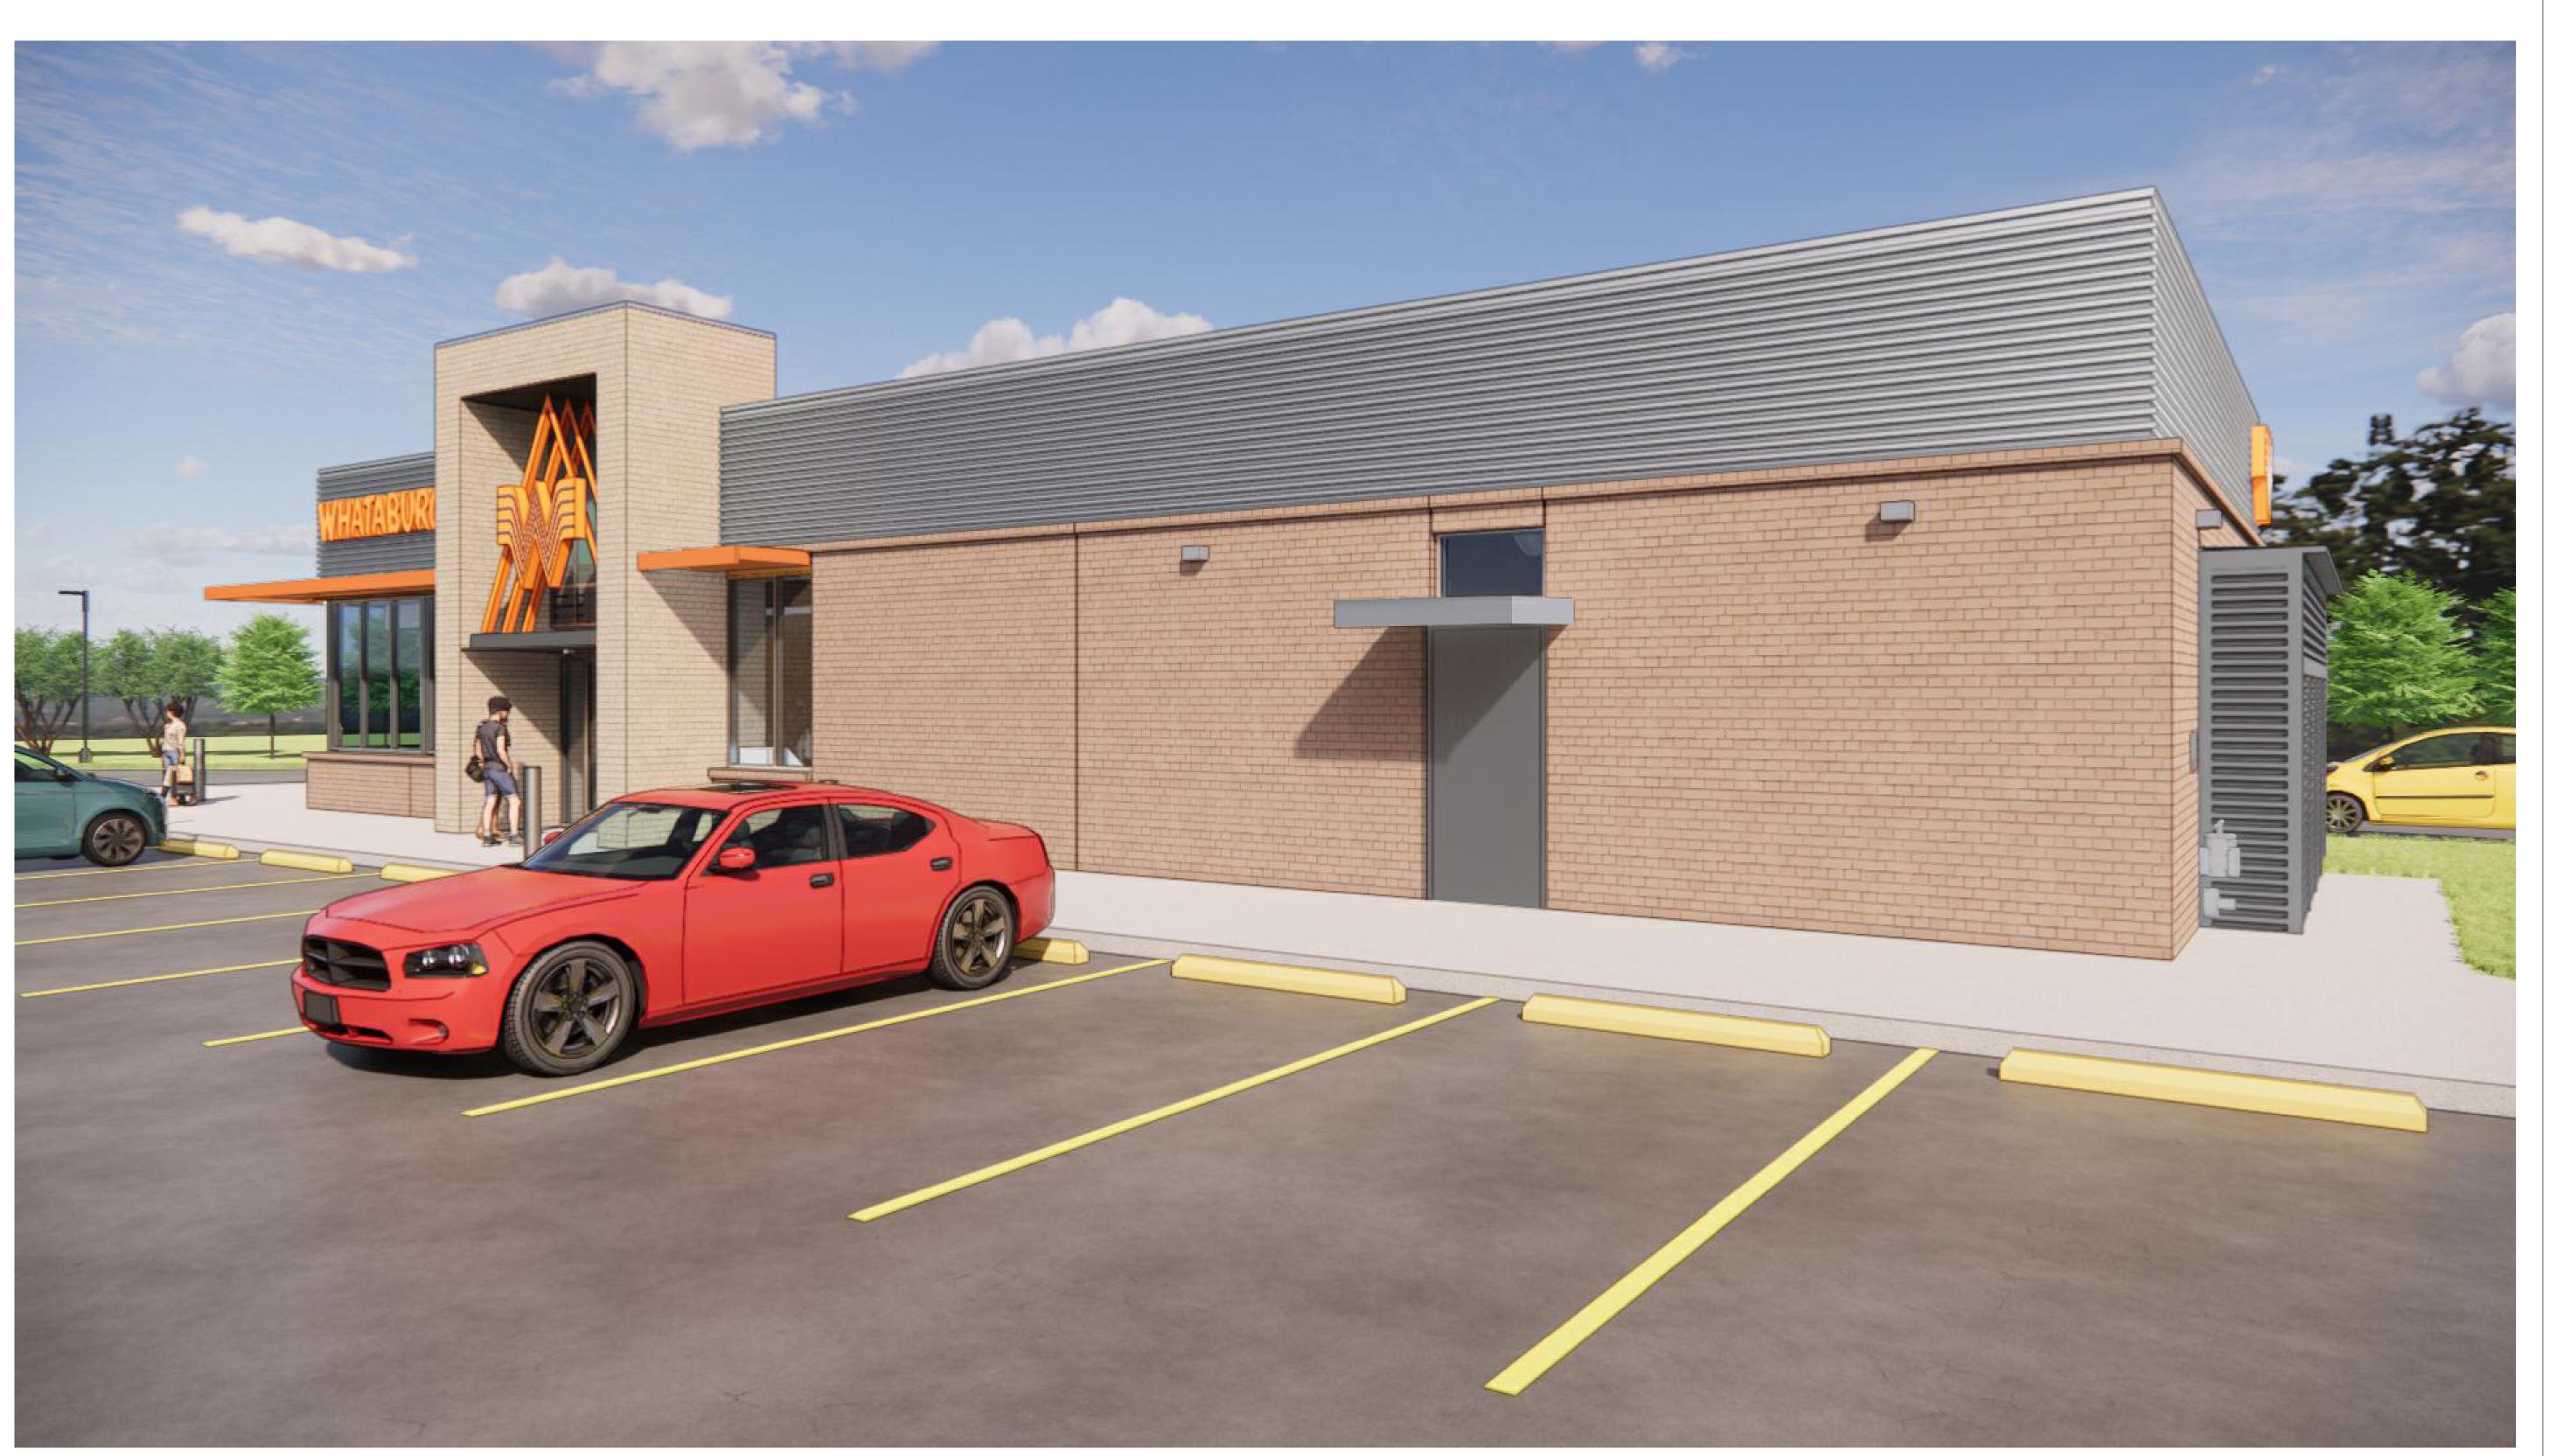

Seal / Signature

Project Name PT22M

240 SW M150 HWY, LEE'S SUMMIT, MO 64081

Project Number

122.0088.470

Description

EXTERIOR RENDERINGS

Scale

Seal / Signature

Project Name PT22M

240 SW M150 HWY, LEE'S SUMMIT, MO 64081

Project Number

122.0088.470

Description

EXTERIOR RENDERINGS

**A2.4** 