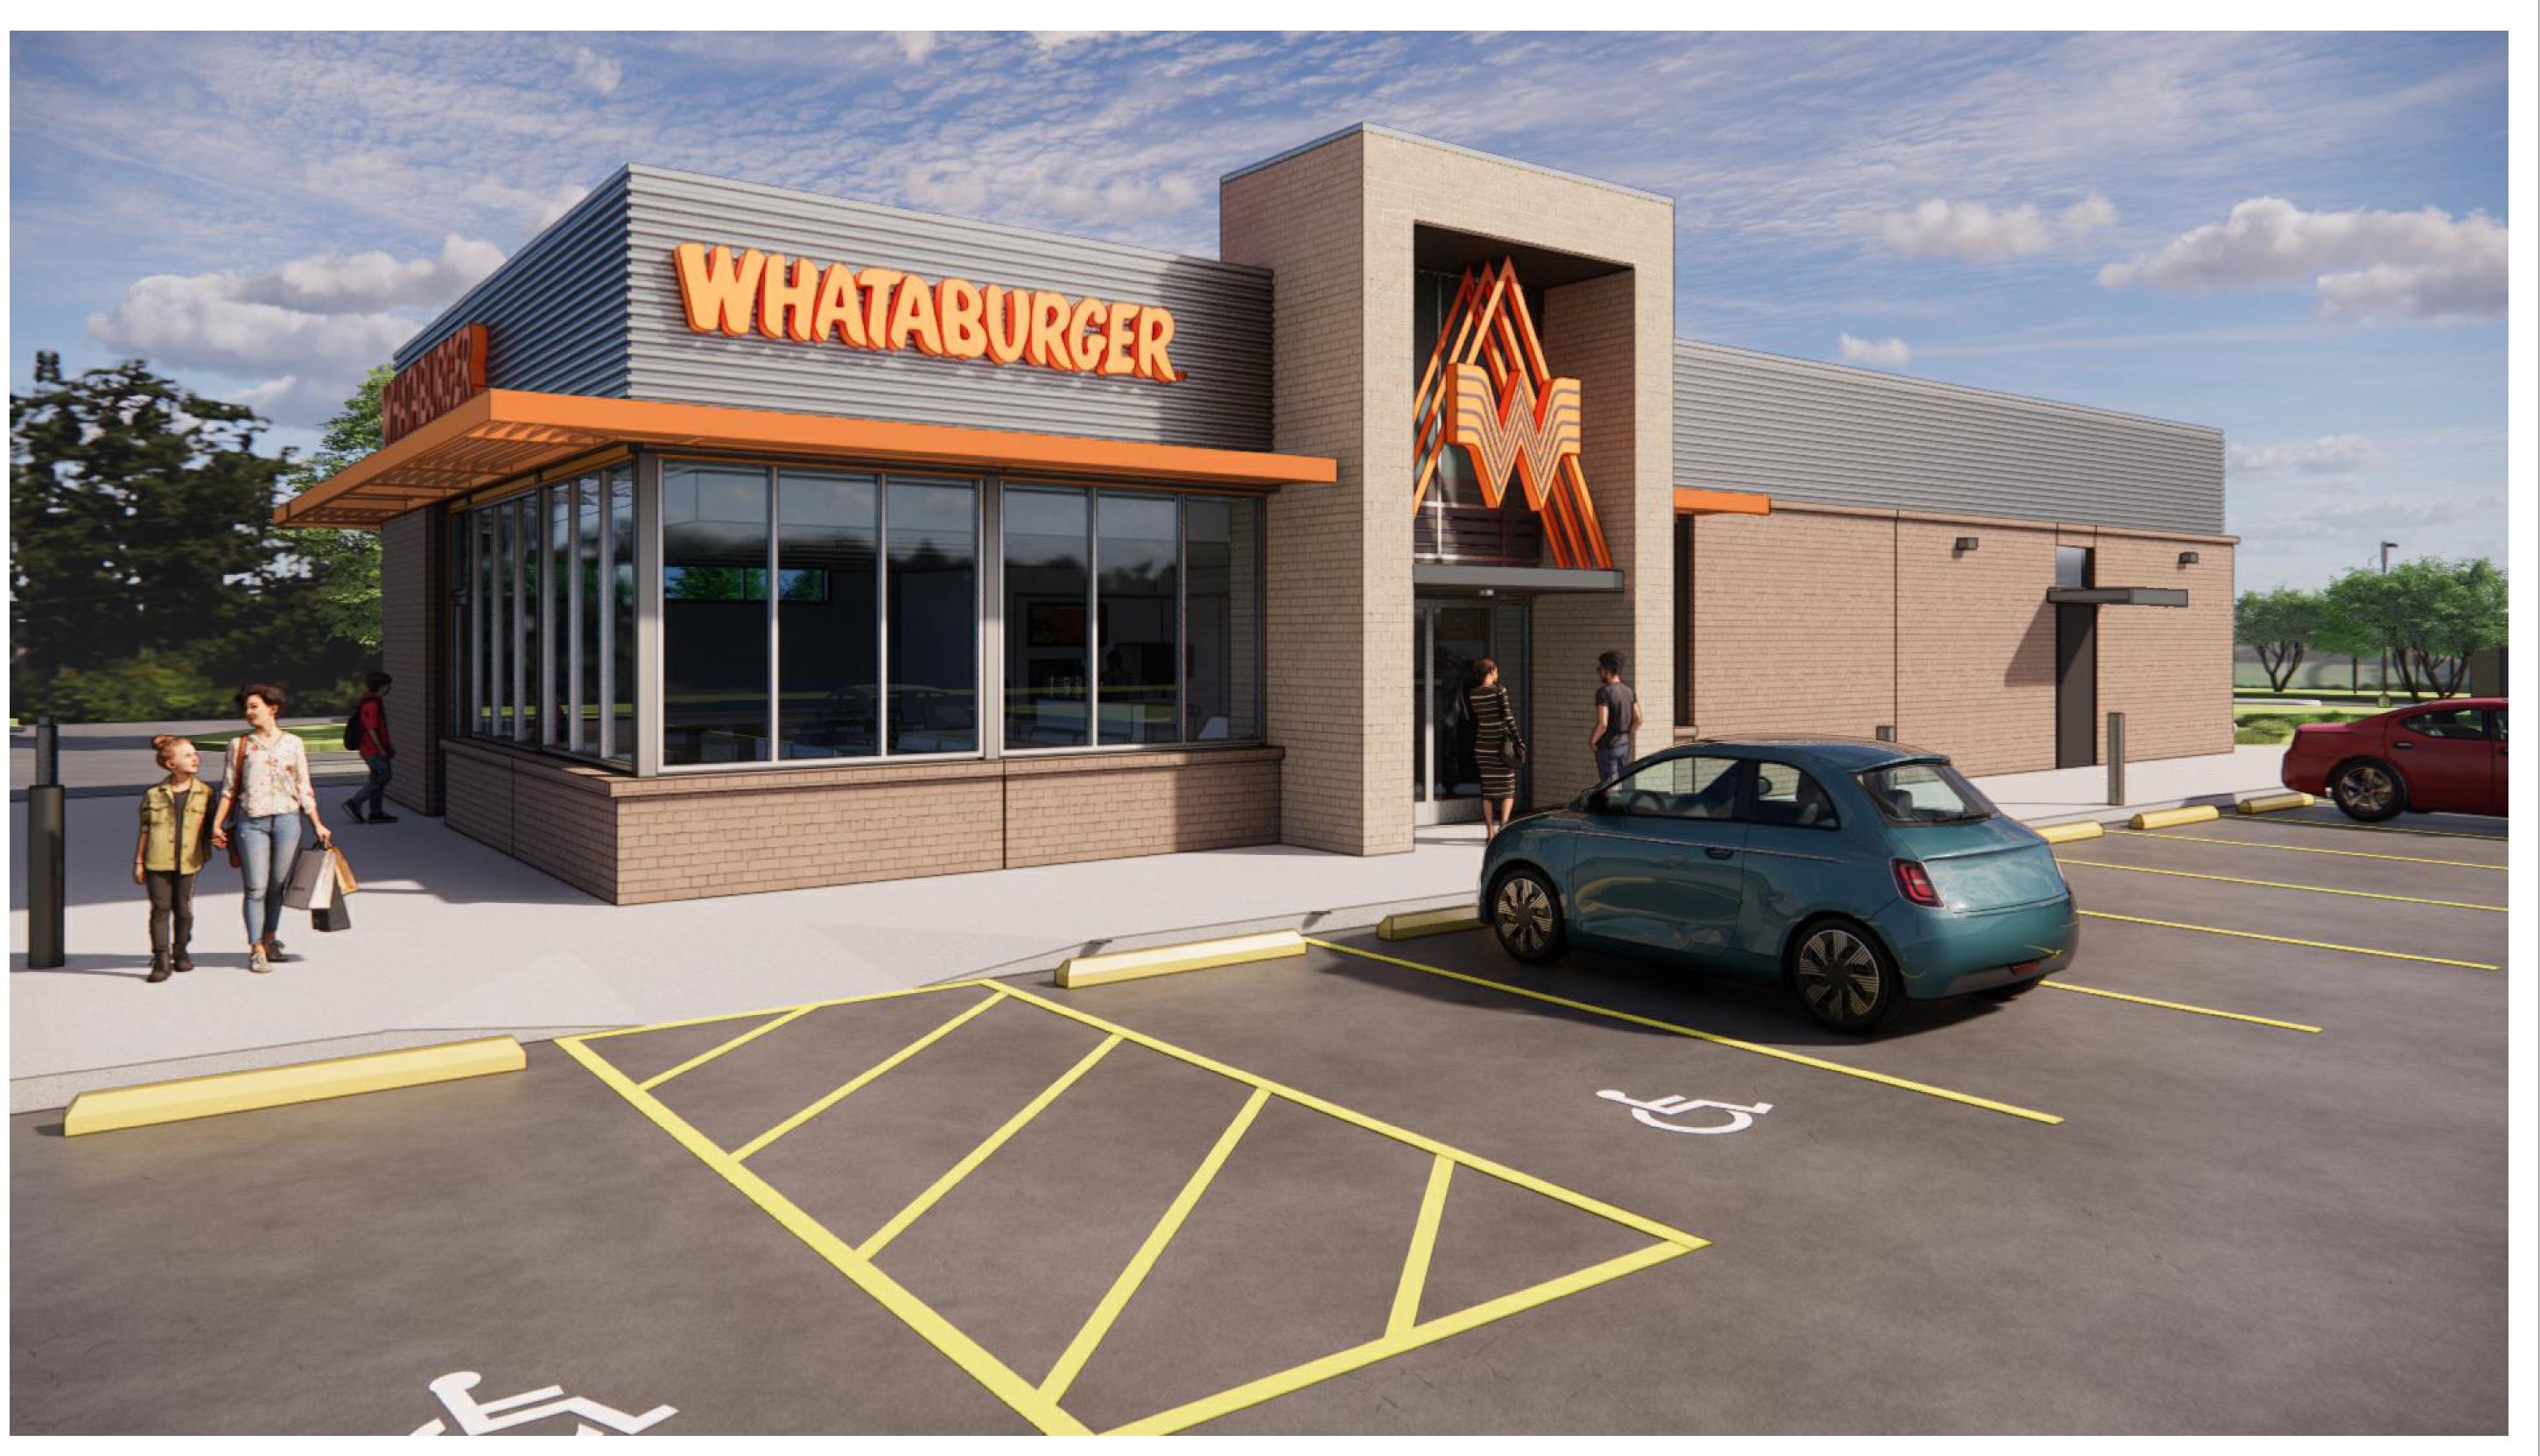

Seal / Signature

Project Name PT22M

240 SW M150 HWY, LEE'S SUMMIT, MO 64081

Project Number

122.0088.470

Description

EXTERIOR RENDERINGS

Scale