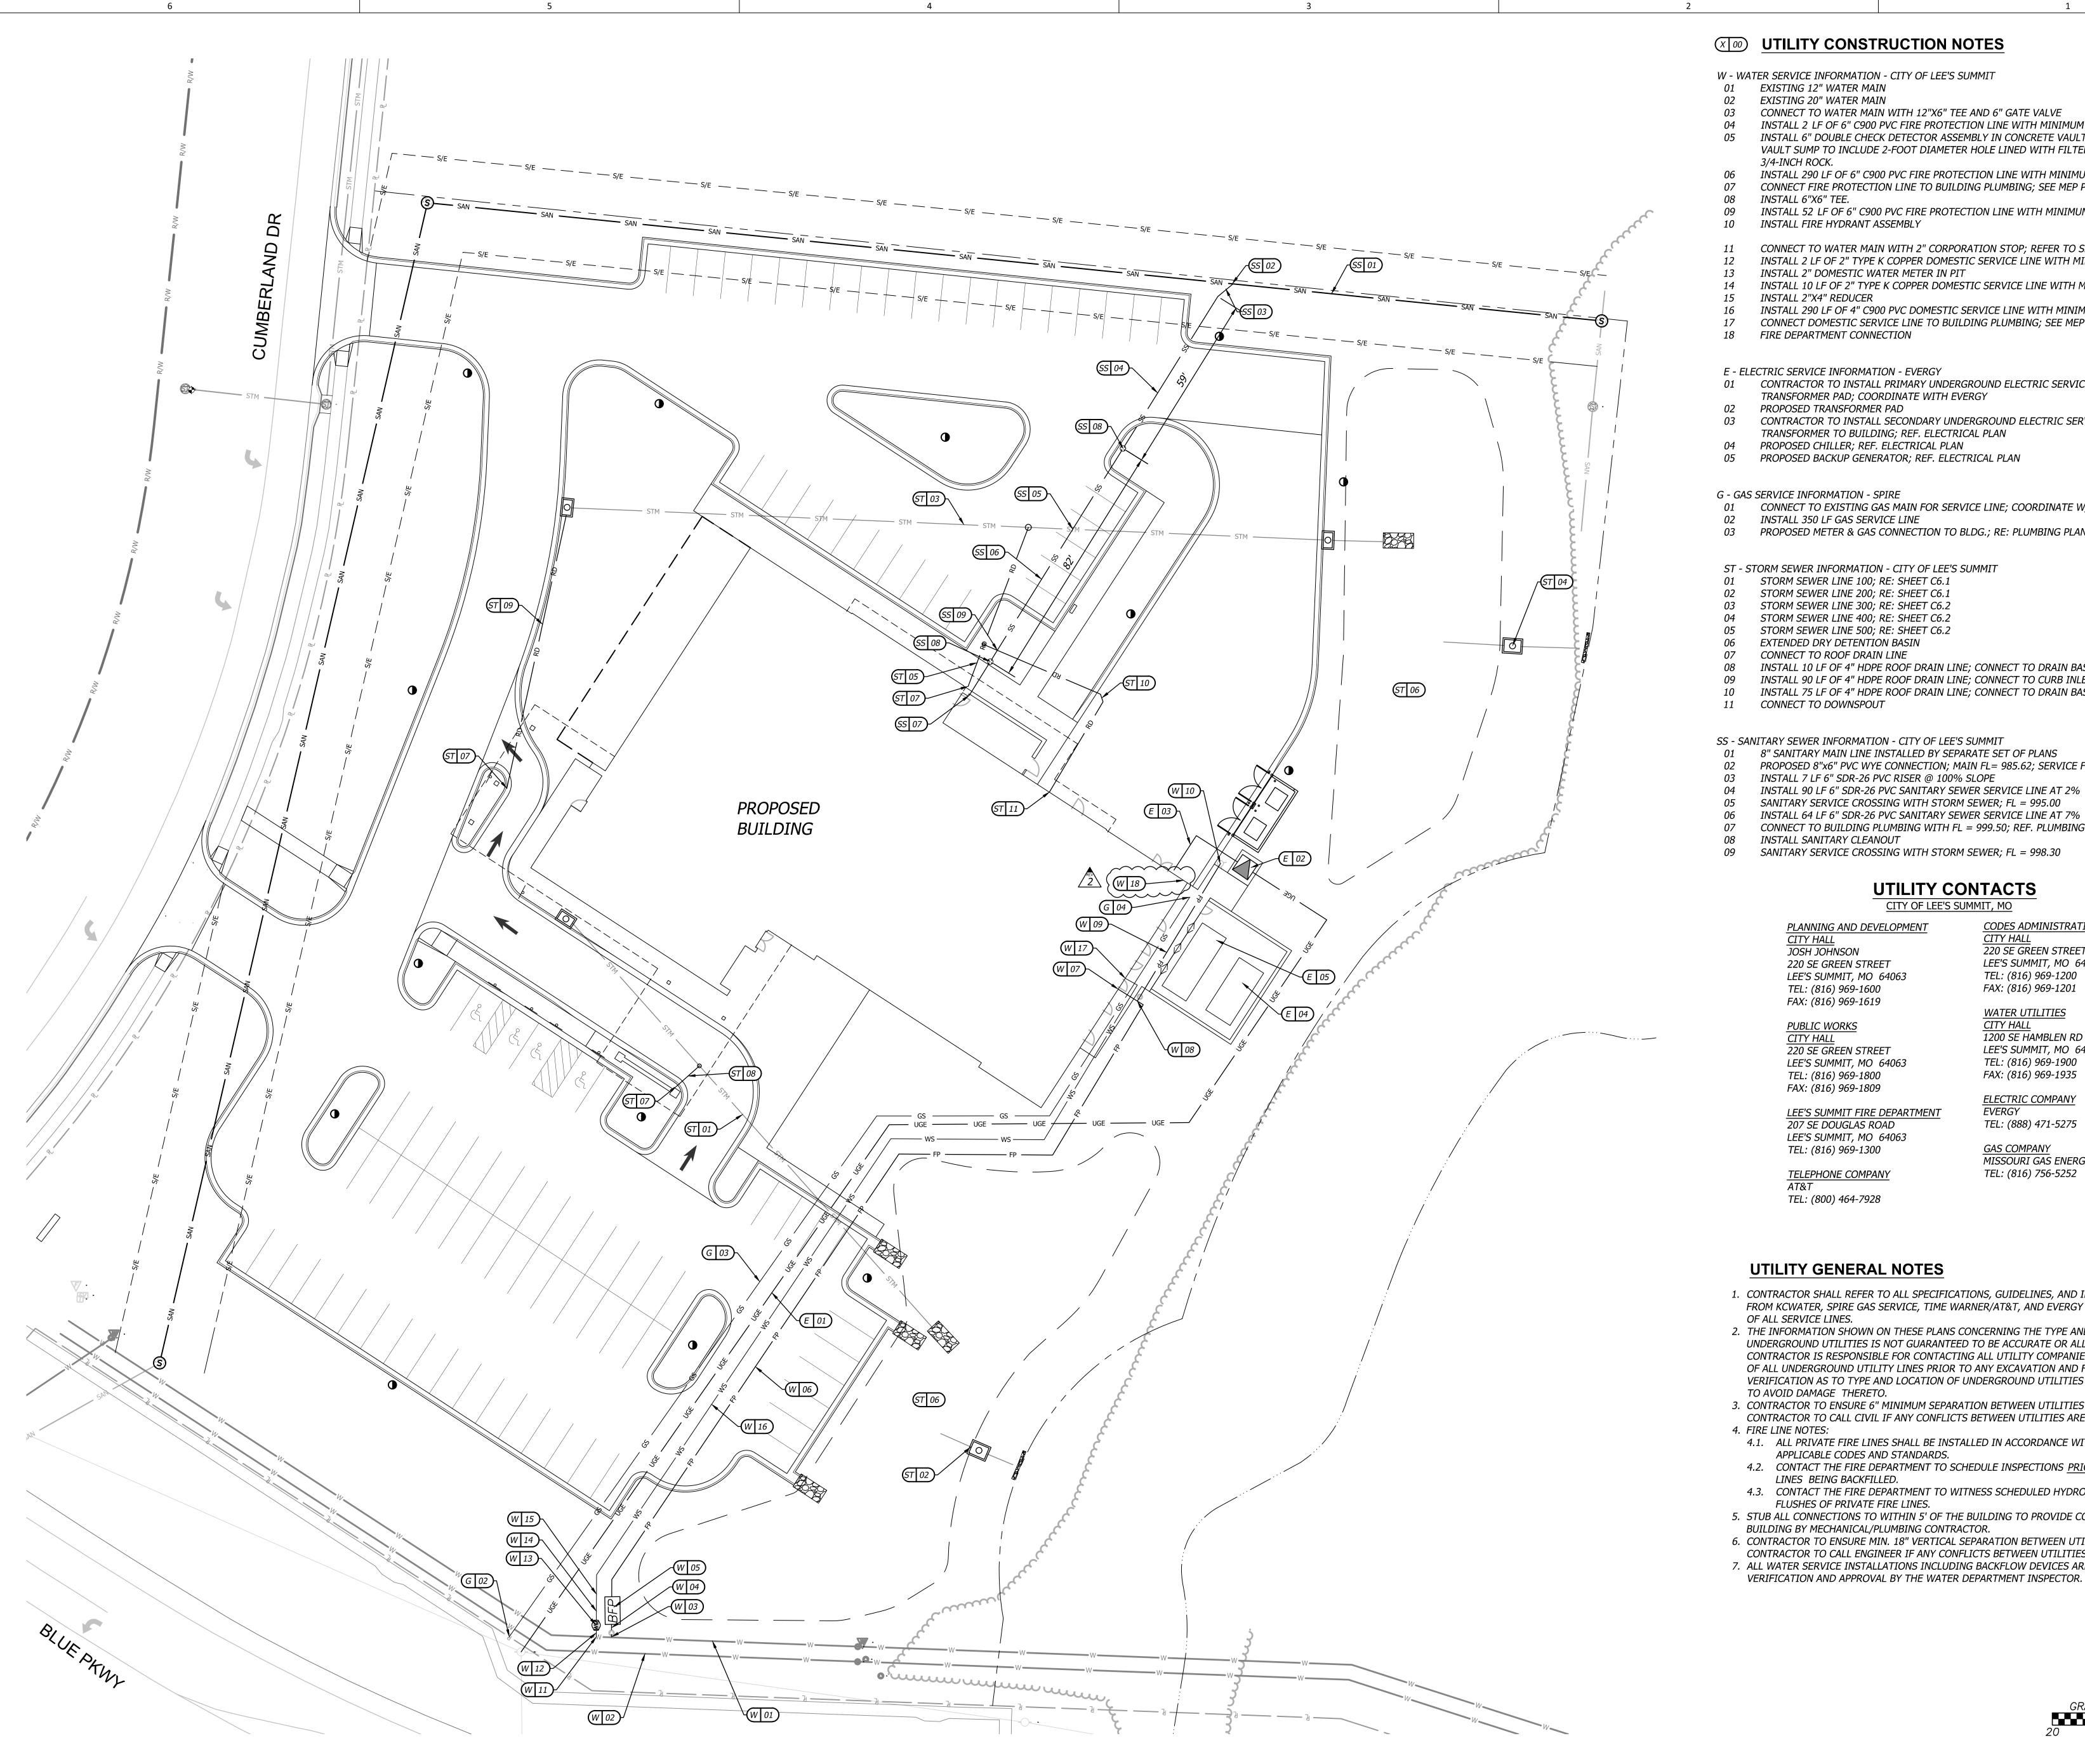

## **UTILITY CONSTRUCTION NOTES**

W - WATER SERVICE INFORMATION - CITY OF LEE'S SUMMIT

01 EXISTING 12" WATER MAIN

02 EXISTING 20" WATER MAIN

03 CONNECT TO WATER MAIN WITH 12"X6" TEE AND 6" GATE VALVE

INSTALL 2 LF OF 6" C900 PVC FIRE PROTECTION LINE WITH MINIMUM DEPTH OF COVER OF 48" INSTALL 6" DOUBLE CHECK DETECTOR ASSEMBLY IN CONCRETE VAULT; SEE DETAIL ON DETAIL SHEETS VAULT SUMP TO INCLUDE 2-FOOT DIAMETER HOLE LINED WITH FILTER FABRIC AND FILL WITH CLEAN

3/4-INCH ROCK. 06 INSTALL 290 LF OF 6" C900 PVC FIRE PROTECTION LINE WITH MINIMUM DEPTH OF COVER OF 48" CONNECT FIRE PROTECTION LINE TO BUILDING PLUMBING; SEE MEP PLANS

INSTALL 6"X6" TEE.

INSTALL 52 LF OF 6" C900 PVC FIRE PROTECTION LINE WITH MINIMUM DEPTH OF COVER OF 48" INSTALL FIRE HYDRANT ASSEMBLY

CONNECT TO WATER MAIN WITH 2" CORPORATION STOP; REFER TO SERVICE CONNECTION DETAIL INSTALL 2 LF OF 2" TYPE K COPPER DOMESTIC SERVICE LINE WITH MINIMUM DEPTH OF COVER OF 48"

INSTALL 2" DOMESTIC WATER METER IN PIT INSTALL 10 LF OF 2" TYPE K COPPER DOMESTIC SERVICE LINE WITH MINIMUM DEPTH OF COVER OF 48"

INSTALL 2"X4" REDUCER INSTALL 290 LF OF 4" C900 PVC DOMESTIC SERVICE LINE WITH MINIMUM DEPTH OF COVER OF 48"

CONNECT DOMESTIC SERVICE LINE TO BUILDING PLUMBING; SEE MEP PLANS

18 FIRE DEPARTMENT CONNECTION

E - ELECTRIC SERVICE INFORMATION - EVERGY

01 CONTRACTOR TO INSTALL PRIMARY UNDERGROUND ELECTRIC SERVICE FROM ELECTRIC STRUCTURE TO TRANSFORMER PAD; COORDINATE WITH EVERGY

PROPOSED TRANSFORMER PAD 03 CONTRACTOR TO INSTALL SECONDARY UNDERGROUND ELECTRIC SERVICE LINE FROM PROPOSED

TRANSFORMER TO BUILDING; REF. ELECTRICAL PLAN

04 PROPOSED CHILLER; REF. ELECTRICAL PLAN

05 PROPOSED BACKUP GENERATOR; REF. ELECTRICAL PLAN

G - GAS SERVICE INFORMATION - SPIRE

01 CONNECT TO EXISTING GAS MAIN FOR SERVICE LINE; COORDINATE W/ SPIRE

02 INSTALL 350 LF GAS SERVICE LINE

03 PROPOSED METER & GAS CONNECTION TO BLDG.; RE: PLUMBING PLAN

ST - STORM SEWER INFORMATION - CITY OF LEE'S SUMMIT

STORM SEWER LINE 100; RE: SHEET C6.1 STORM SEWER LINE 200; RE: SHEET C6.1

STORM SEWER LINE 300; RE: SHEET C6.2

STORM SEWER LINE 400; RE: SHEET C6.2

STORM SEWER LINE 500; RE: SHEET C6.2

EXTENDED DRY DETENTION BASIN

CONNECT TO ROOF DRAIN LINE

INSTALL 10 LF OF 4" HDPE ROOF DRAIN LINE; CONNECT TO DRAIN BASIN; FL = 1000.50 INSTALL 90 LF OF 4" HDPE ROOF DRAIN LINE; CONNECT TO CURB INLET; FL = 999.75

INSTALL 75 LF OF 4" HDPE ROOF DRAIN LINE; CONNECT TO DRAIN BASIN; FL = 1000.00

CONNECT TO DOWNSPOUT

SS - SANITARY SEWER INFORMATION - CITY OF LEE'S SUMMIT

8" SANITARY MAIN LINE INSTALLED BY SEPARATE SET OF PLANS

PROPOSED 8"x6" PVC WYE CONNECTION; MAIN FL= 985.62; SERVICE FL = 986.29 INSTALL 7 LF 6" SDR-26 PVC RISER @ 100% SLOPE

INSTALL 90 LF 6" SDR-26 PVC SANITARY SEWER SERVICE LINE AT 2% SLOPE

SANITARY SERVICE CROSSING WITH STORM SEWER; FL = 995.00 INSTALL 64 LF 6" SDR-26 PVC SANITARY SEWER SERVICE LINE AT 7% SLOPE

CONNECT TO BUILDING PLUMBING WITH FL = 999.50; REF. PLUMBING PLAN

INSTALL SANITARY CLEANOUT

SANITARY SERVICE CROSSING WITH STORM SEWER; FL = 998.30