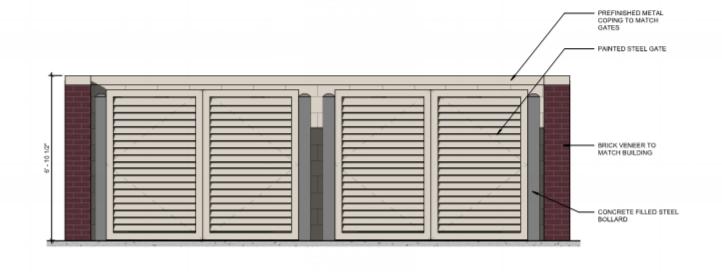

## New Construction

Trash Enclosure

PREFINISHED METAL COPING TO MATCH GATES

BRICK VENEER TO MATCH BUILDING

C2 BACK ELEVATION

A2 FRONT ELEVATION
SCALE: 1/2"-1/9"