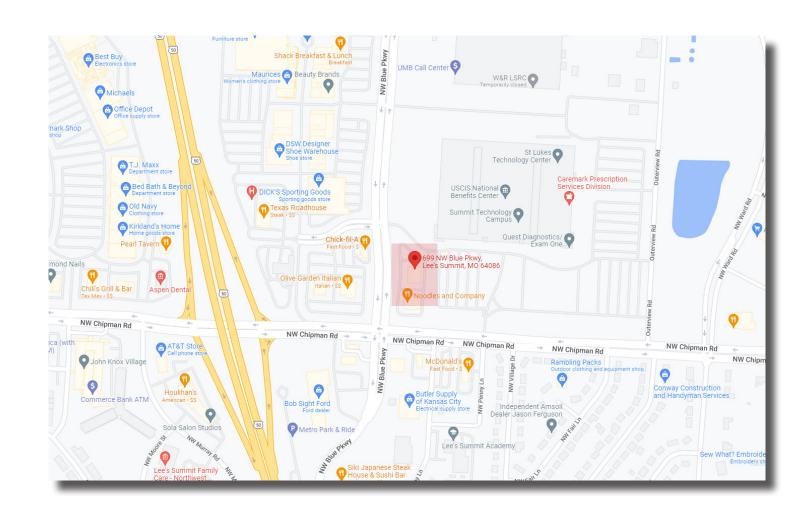

699 NW Blue Parkway Lee's Summit, MO

### Lee's Summit Location

699 NW Blue Parkway Previously Freezing Moo