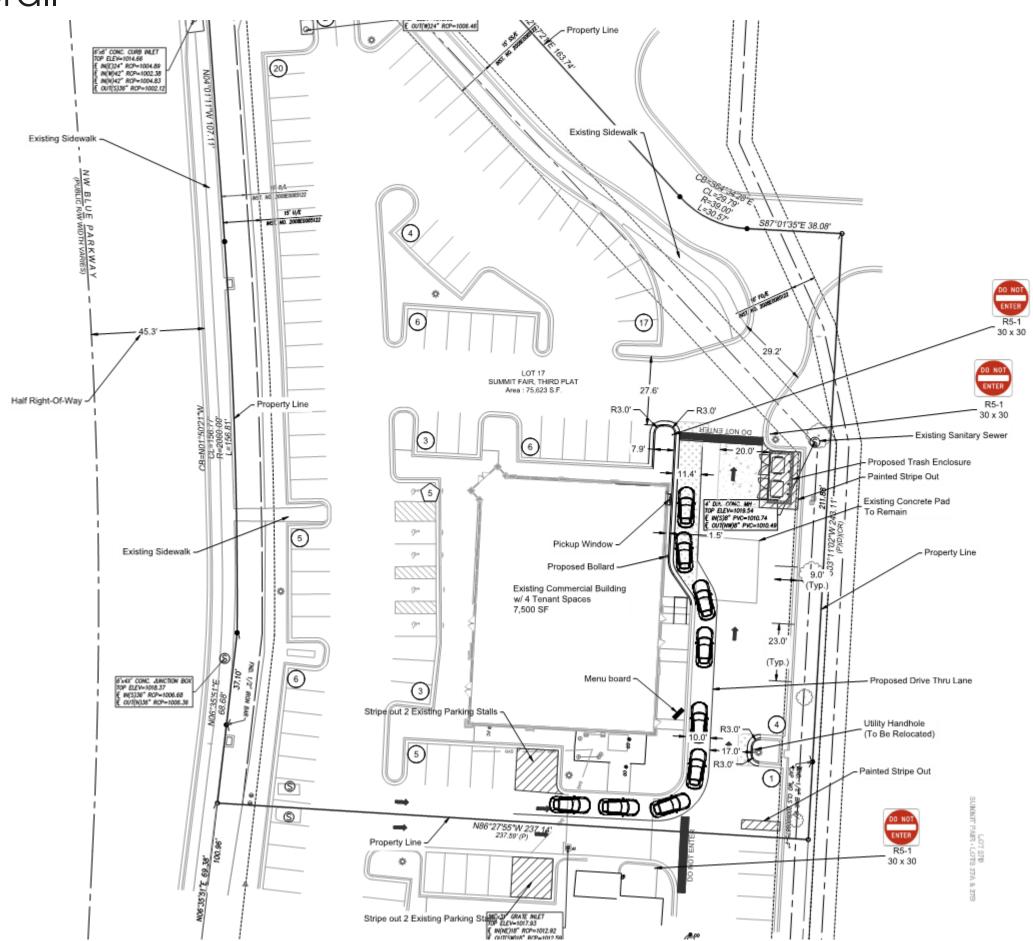

699 NW Blue Parkway Lee's Summit, MO



#### **DESIGN TEAM**







#### About Summer Moon

YAEGER ARCHITECTURE

- Founded in Texas
- Wood-fired coffee roasting process
- Stores in Alabama, Arkansas,
   Colorado, Illinois, Kansas, North
   Carolina, Oklahoma, Tennessee,
   Texas, and Wisconsin
- Over 40 locations and counting!
- Current local location in Overland Park at 9127 Metcalf Avenue







### Lee's Summit Location

699 NW Blue Parkway Previously Freezing Moo













#### Site Plan - Overall





# Site Plan - Enlarged









## New Construction

Trash Enclosure



PREFINISHED METAL COPING TO MATCH GATES



BRICK VENEER TO MATCH BUILDING

C2 BACK ELEVATION







A2 FRONT ELEVATION
SCALE: 1/2"-1/9"





#### New Construction

Drive-thru Window