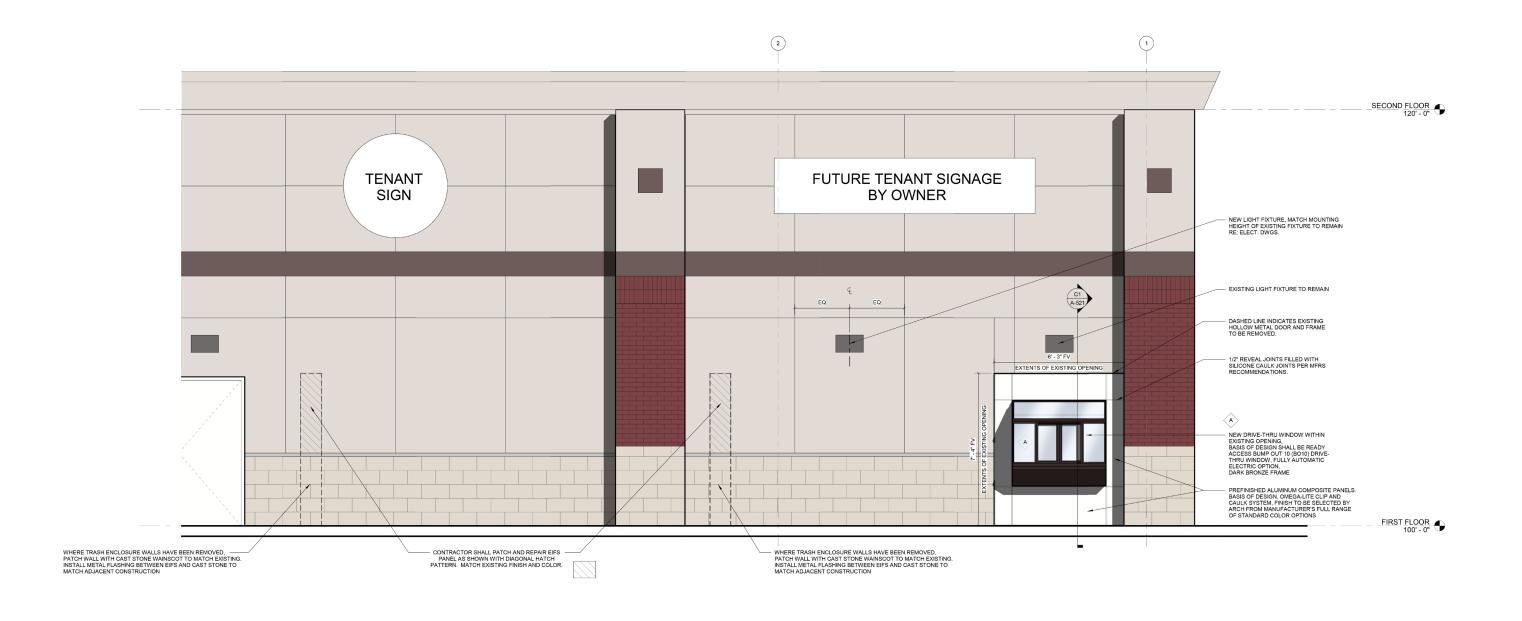

699 NW Blue Parkway Lee's Summit, MO



#### **DESIGN TEAM**







#### About Summer Moon

YAEGER ARCHITECTURE

- Founded in Texas
- Wood-fired coffee roasting process
- Stores in Alabama, Arkansas,
   Colorado, Illinois, Kansas, North
   Carolina, Oklahoma, Tennessee,
   Texas, and Wisconsin
- Over 40 locations and counting!
- Current local location in Overland Park at 9127 Metcalf Avenue







### Lee's Summit Location

699 NW Blue Parkway Previously Freezing Moo













#### Site Plan - Overall





# Site Plan - Enlarged









## New Construction

Trash Enclosure



PREFINISHED METAL COPING TO MATCH GATES



BRICK VENEER TO MATCH BUILDING

C2 BACK ELEVATION







A2 FRONT ELEVATION
SCALE: 1/2"-1/9"





#### New Construction

Drive-thru Window