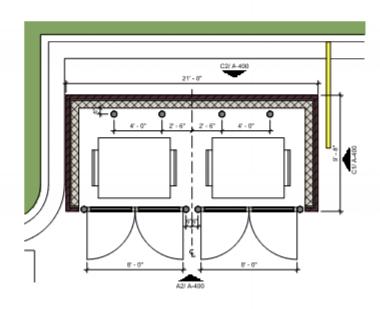

699 NW Blue Parkway Lee's Summit, MO



#### **DESIGN TEAM**







#### About Summer Moon

YAEGER ARCHITECTURE

- Founded in Texas
- Wood-fired coffee roasting process
- Stores in Alabama, Arkansas,
   Colorado, Illinois, Kansas, North
   Carolina, Oklahoma, Tennessee,
   Texas, and Wisconsin
- Over 40 locations and counting!
- Current local location in Overland Park at 9127 Metcalf Avenue







### Lee's Summit Location

699 NW Blue Parkway Previously Freezing Moo













#### Site Plan - Overall





# Site Plan - Enlarged









## New Construction

Trash Enclosure



PREFINISHED METAL COPING TO MATCH GATES



BRICK VENEER TO MATCH BUILDING

C2 BACK ELEVATION







A2 FRONT ELEVATION
SCALE: 1/2"-1/9"





#### New Construction

Drive-thru Window