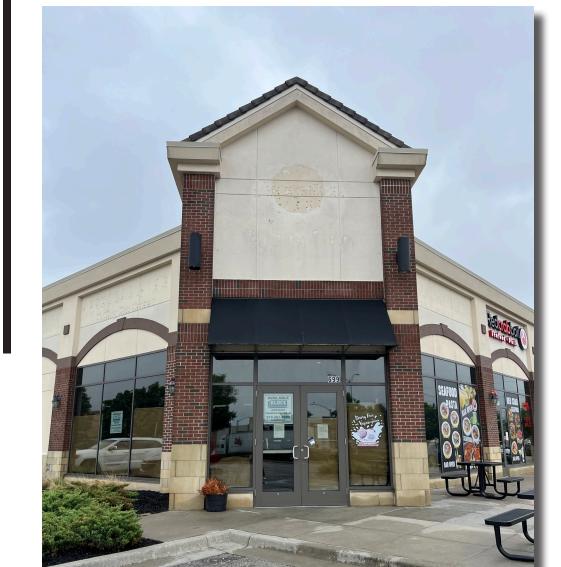

699 NW Blue Parkway Lee's Summit, MO



#### **DESIGN TEAM**







#### About Summer Moon

YAEGER ARCHITECTURE

- Founded in Texas
- Wood-fired coffee roasting process
- Stores in Alabama, Arkansas,
   Colorado, Illinois, Kansas, North
   Carolina, Oklahoma, Tennessee,
   Texas, and Wisconsin
- Over 40 locations and counting!
- Current local location in Overland Park at 9127 Metcalf Avenue







### Lee's Summit Location

699 NW Blue Parkway Previously Freezing Moo













#### Site Plan - Overall





# Site Plan - Enlarged









## New Construction

Trash Enclosure



PREFINISHED METAL COPING TO MATCH GATES



BRICK VENEER TO MATCH BUILDING

C2 BACK ELEVATION







A2 FRONT ELEVATION
SCALE: 1/2"-1/9"





#### New Construction

Drive-thru Window