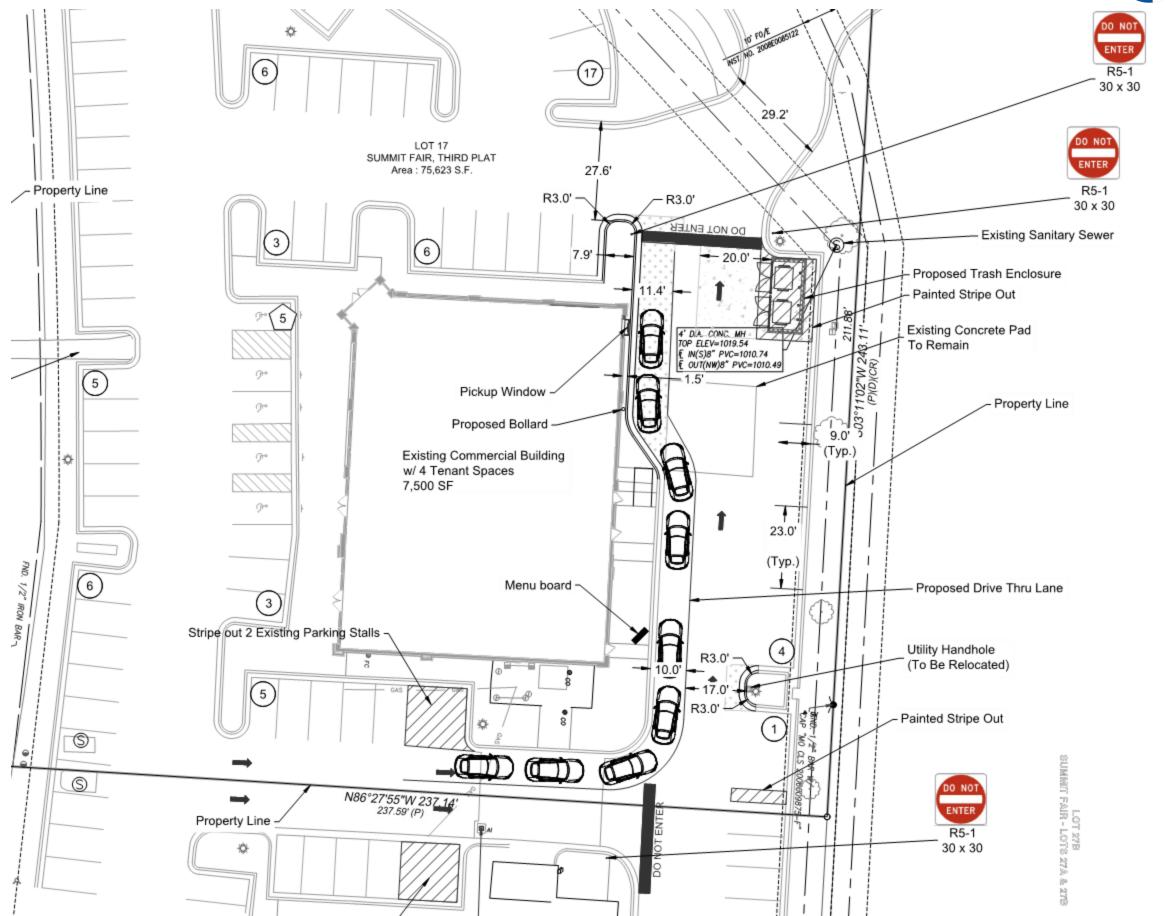

699 NW Blue Parkway Lee's Summit, MO



#### **DESIGN TEAM**







#### About Summer Moon

YAEGER ARCHITECTURE

- Founded in Texas
- Wood-fired coffee roasting process
- Stores in Alabama, Arkansas,
   Colorado, Illinois, Kansas, North
   Carolina, Oklahoma, Tennessee,
   Texas, and Wisconsin
- Over 40 locations and counting!
- Current local location in Overland Park at 9127 Metcalf Avenue







### Lee's Summit Location

699 NW Blue Parkway Previously Freezing Moo













#### Site Plan - Overall





# Site Plan - Enlarged









## New Construction

Trash Enclosure



PREFINISHED METAL COPING TO MATCH GATES



BRICK VENEER TO MATCH BUILDING

C2 BACK ELEVATION







A2 FRONT ELEVATION
SCALE: 1/2"-1/9"





#### New Construction

Drive-thru Window