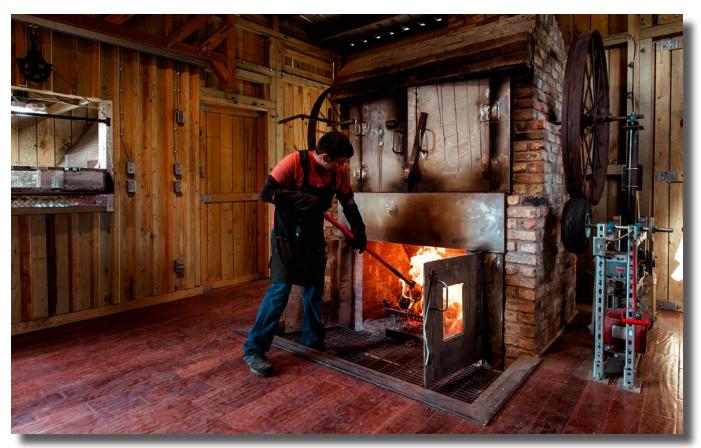

#### About Summer Moon

YAEGER ARCHITECTURE

- Founded in Texas
- Wood-fired coffee roasting process
- Stores in Alabama, Arkansas,
   Colorado, Illinois, Kansas, North
   Carolina, Oklahoma, Tennessee,
   Texas, and Wisconsin
- Over 40 locations and counting!
- Current local location in Overland Park at 9127 Metcalf Avenue