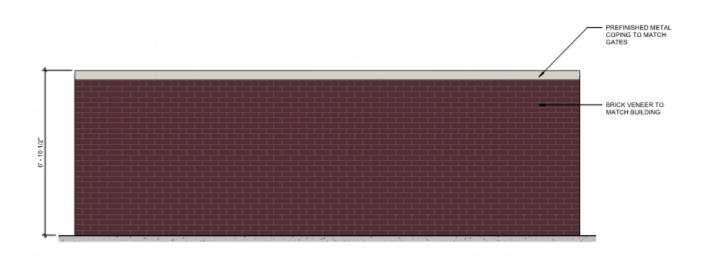

## New Construction

Trash Enclosure

PREFINISHED METAL COPING TO MATCH GATES

BRICK VENEER TO MATCH BUILDING

C2 BACK ELEVATION

A2 FRONT ELEVATION
SCALE: 1/2"-1/9"