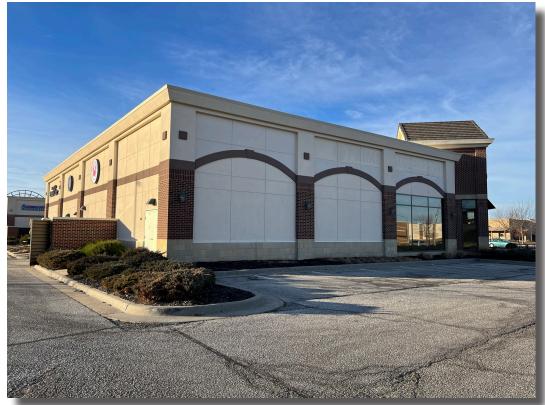

699 NW Blue Parkway Lee's Summit, MO



#### **DESIGN TEAM**







#### About Summer Moon

YAEGER ARCHITECTURE

- Founded in Texas
- Wood-fired coffee roasting process
- Stores in Alabama, Arkansas,
   Colorado, Illinois, Kansas, North
   Carolina, Oklahoma, Tennessee,
   Texas, and Wisconsin
- Over 40 locations and counting!
- Current local location in Overland Park at 9127 Metcalf Avenue







### Lee's Summit Location

699 NW Blue Parkway Previously Freezing Moo













#### Site Plan - Overall





# Site Plan - Enlarged









## New Construction

Trash Enclosure



PREFINISHED METAL COPING TO MATCH GATES



BRICK VENEER TO MATCH BUILDING

C2 BACK ELEVATION







A2 FRONT ELEVATION
SCALE: 1/2"-1/9"





#### New Construction

Drive-thru Window