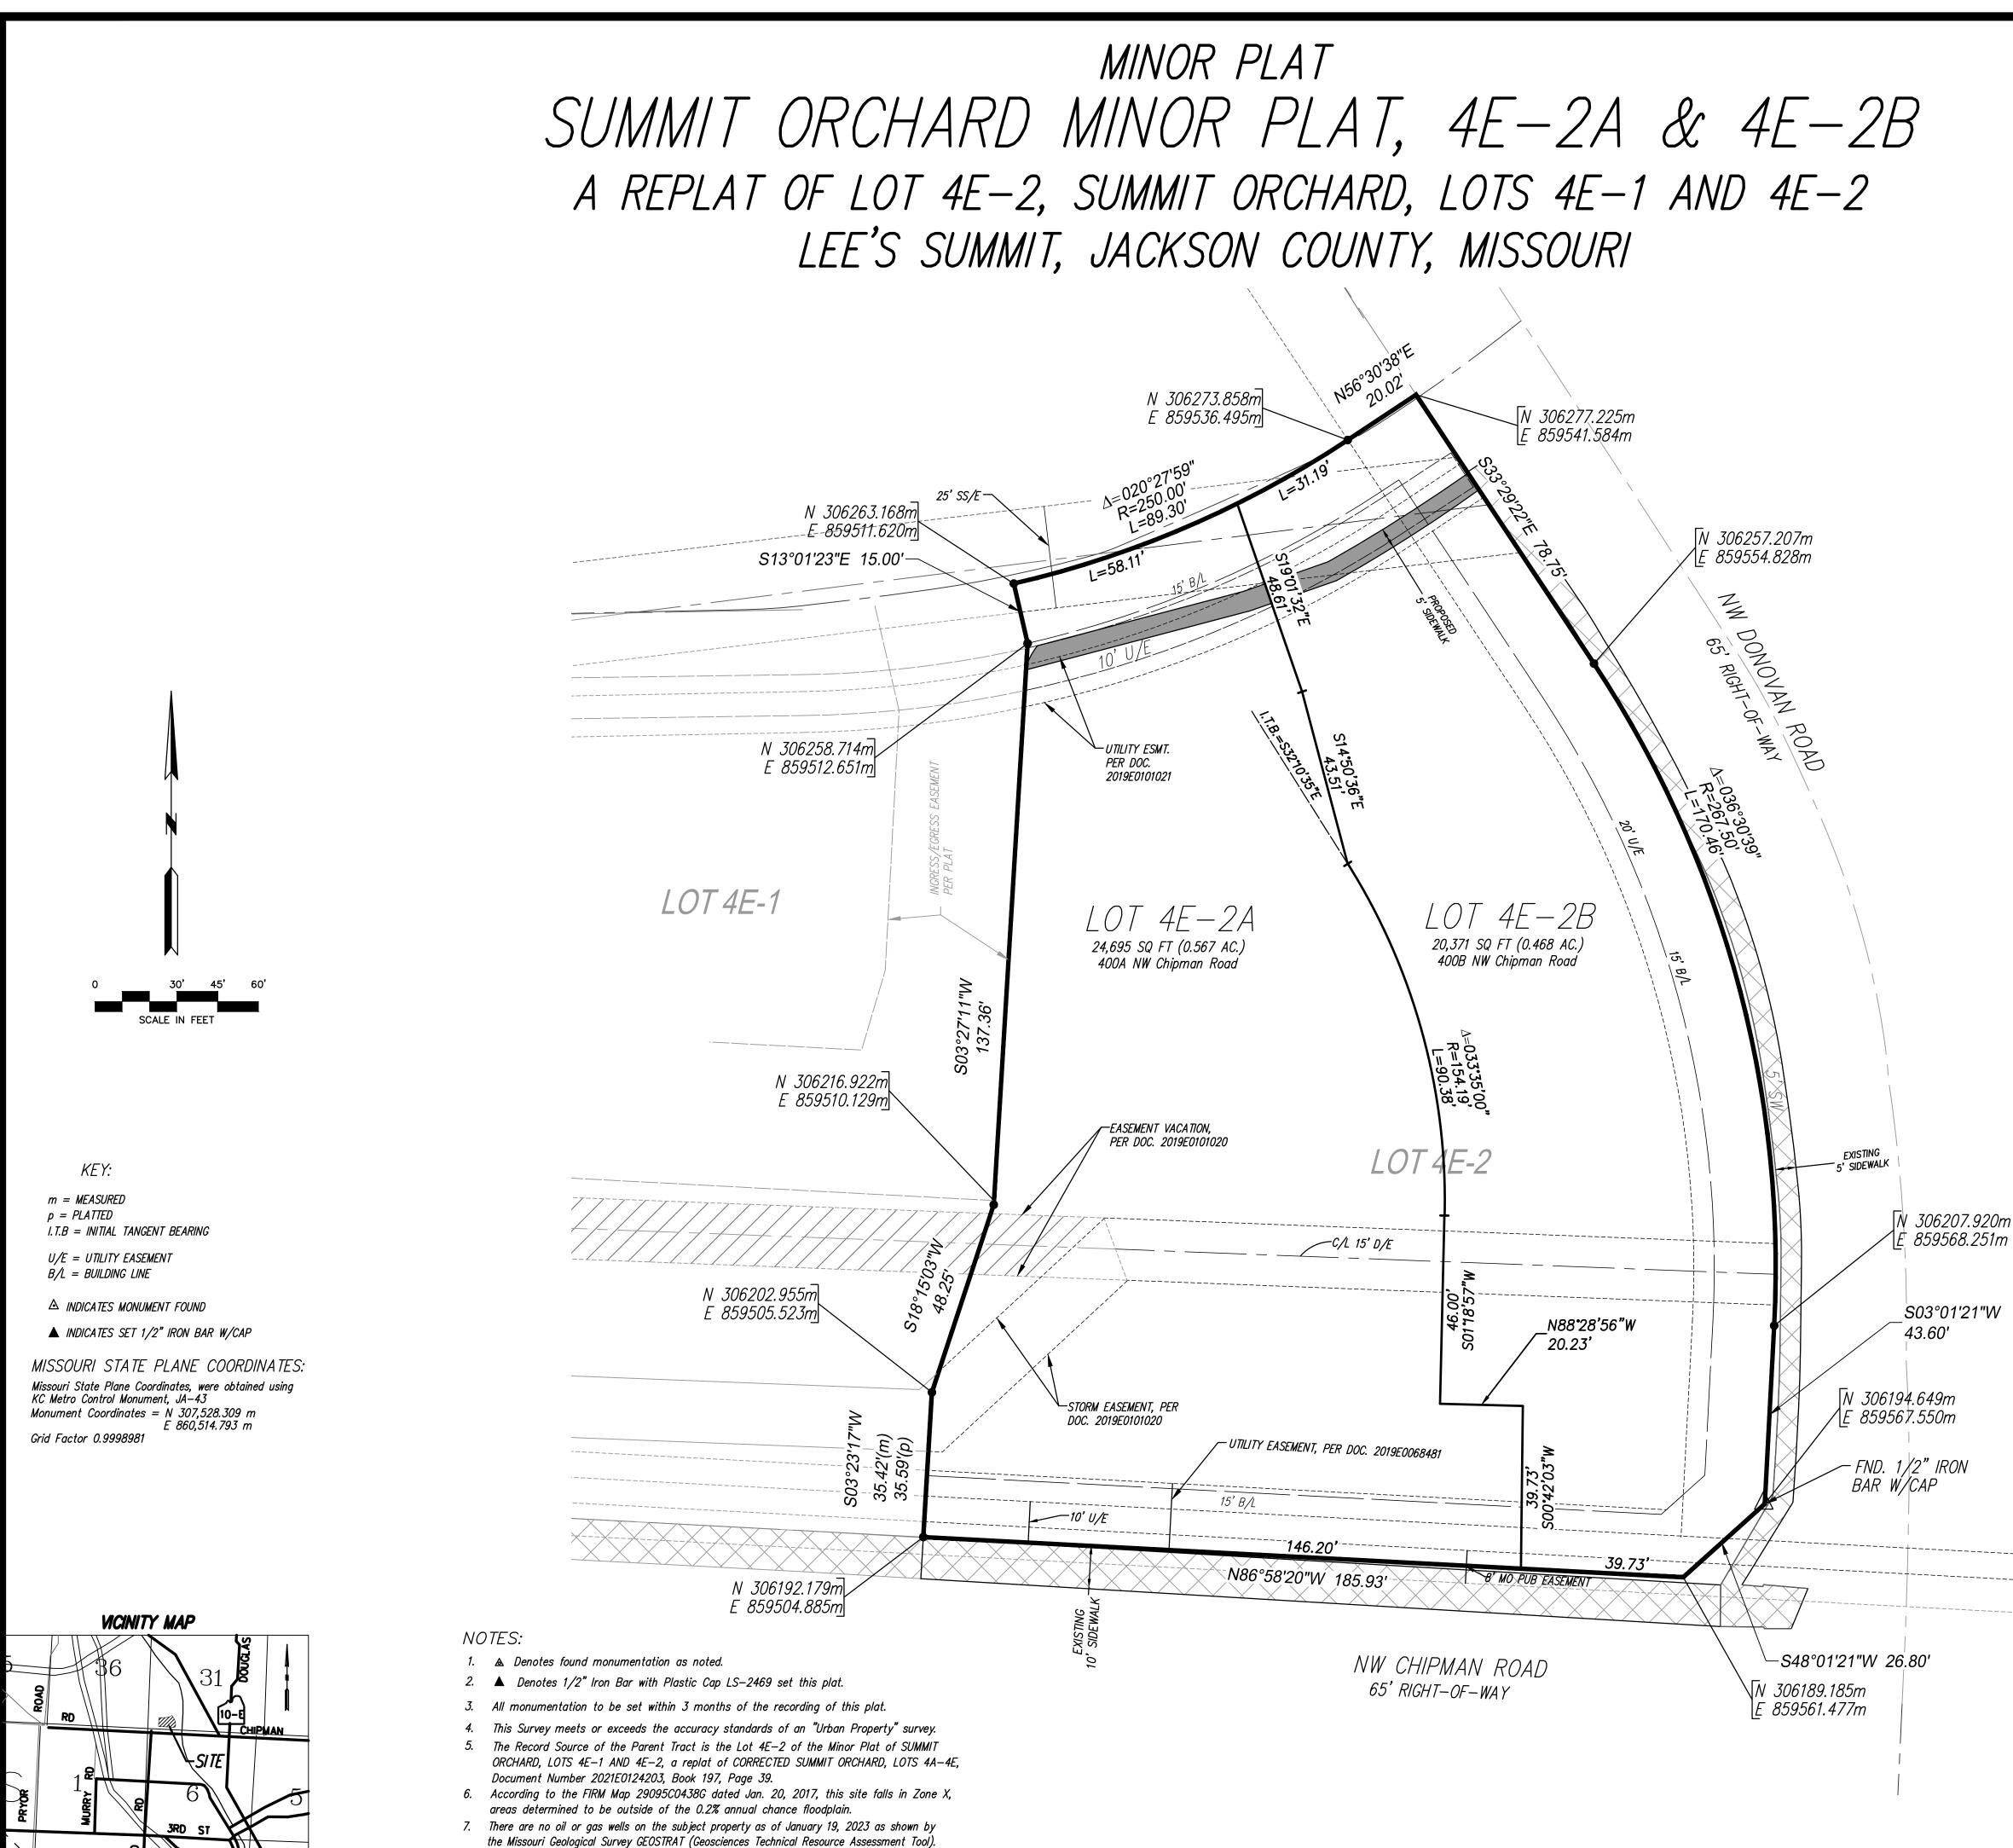

8. Title Commitment No. 232991 by Thomson–Affinity Title, LLC, dated 10/3/2022 was also used in the preparation of this plat.

PROPERTY DESCRIPTION:

ALL OF LOT 4E–2, SUMMIT ORCHARD MINOR PLAT, LOTS 4E–1 and 4E–2, A SUBDIVISION IN THE CITY OF LEE'S SUMMIT, JACKSON COUNTY. MISSOURI. CONTAINING 1.04 ACRES.

DEDICATION: THE UNDERSIGNED OWNER(S) OF THE PROPERTY DESCRIBED HEREIN HAS/HAVE CAUSED THE SAME TO BE SUBDIVIDED IN THE MANNER SHOWN ON THIS PLAT AND THE PROPERTY SHALL HEREAFTER BE KNOWN AS "SUMMIT ORCHARD MINOR PLAT, LOTS 4E-2A and 4E-2B".

DRAINAGE PLAN: INDIVIDUAL LOT OWNERS SHALL NOT CHANGE OR OBSTRUCT THE FLOW PATH ON LOTS, UNLESS SPECIFIC APPLICATION IS MADE AND APPROVED BY THE CITY ENGINEER.

BUILDING LINES: BUILDING LINES OR SETBACK LINES ARE HEREBY ESTABLISHED AS SHOWN ON THE ACCOMPANYING PLAT AND NO BUILDING OR PORTION THEREOF SHALL BE CONSTRUCTED BETWEEN THIS LINE AND THE STREET RIGHT OF WAY LINE.