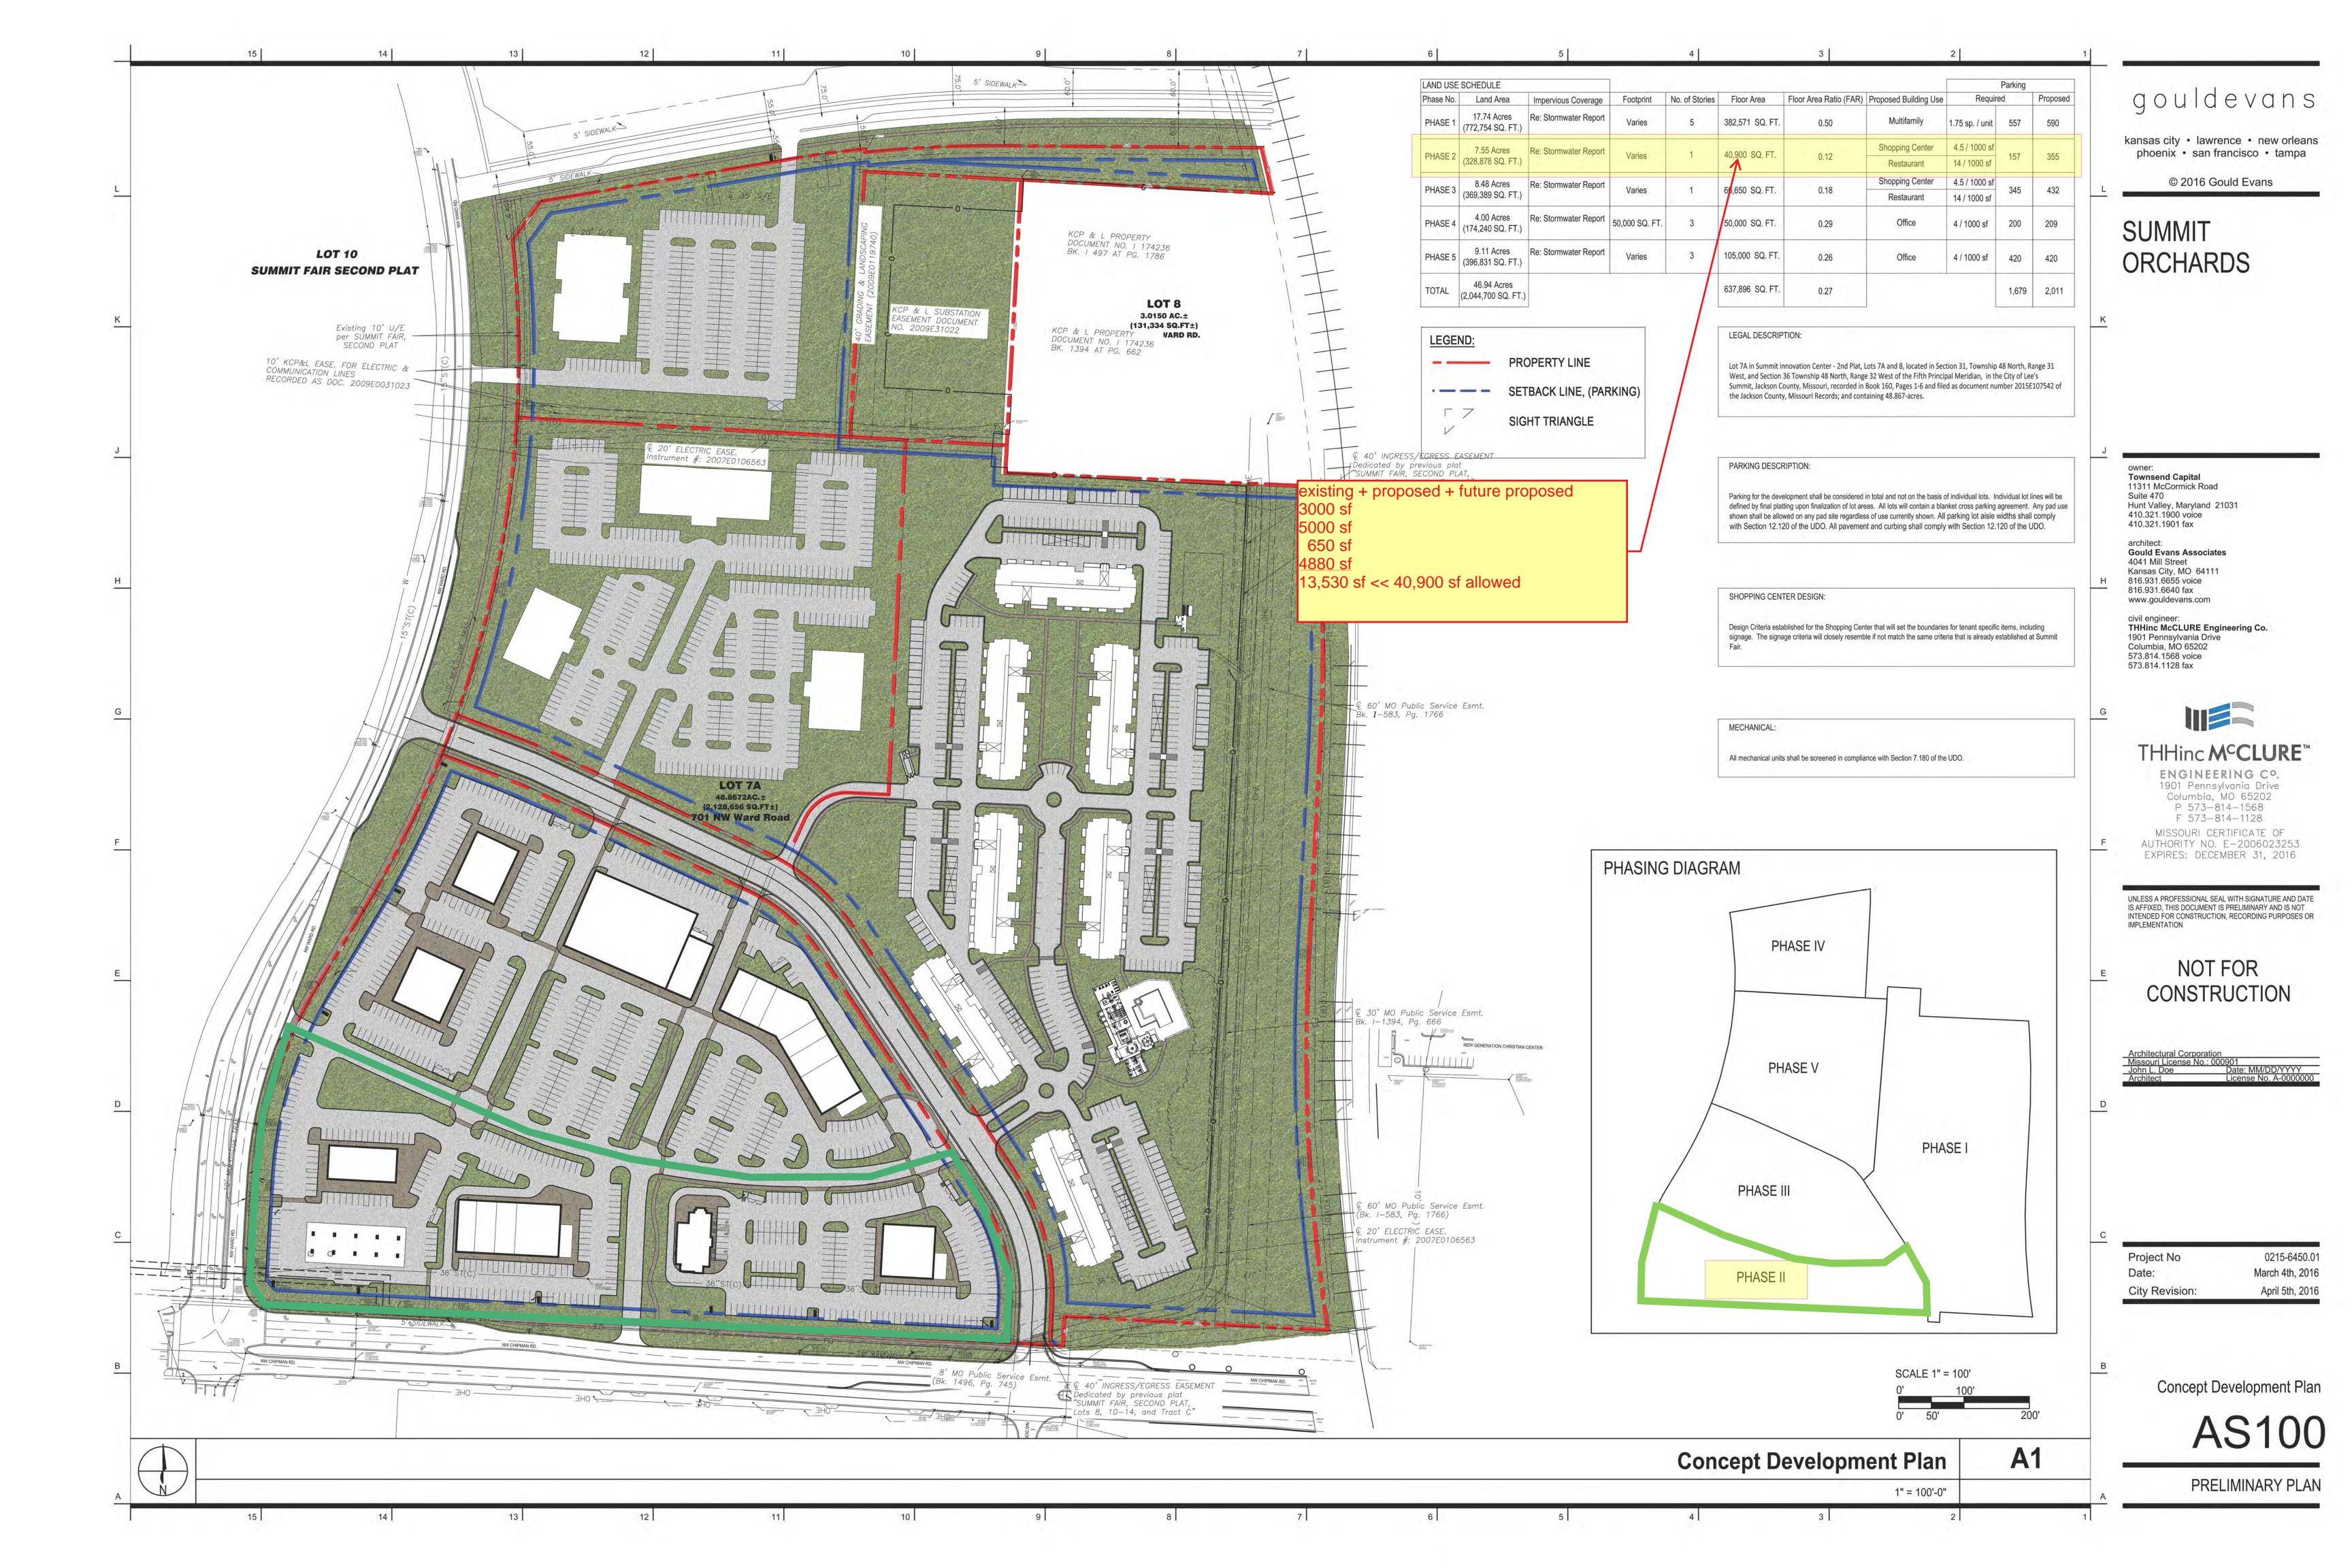

Regarding the comparison of the PDP to the current, will this work for you?

**Thanks** 

Ron

From: Ron Cowger

**Sent:** Tuesday, January 17, 2023 3:29 PM **To:** Shannon.McGuire@cityofls.net

Subject: Summit Orchard (400 NW Chipman)

Shan

Is this the PDP to compare our development against?

Thanks Ron

Ronald L. Cowger, PE AGC Engineers, Inc. 405 South Leonard Street, Suite D Liberty, Missouri 64068 816-781-4200 rcowger@agcengineers.com