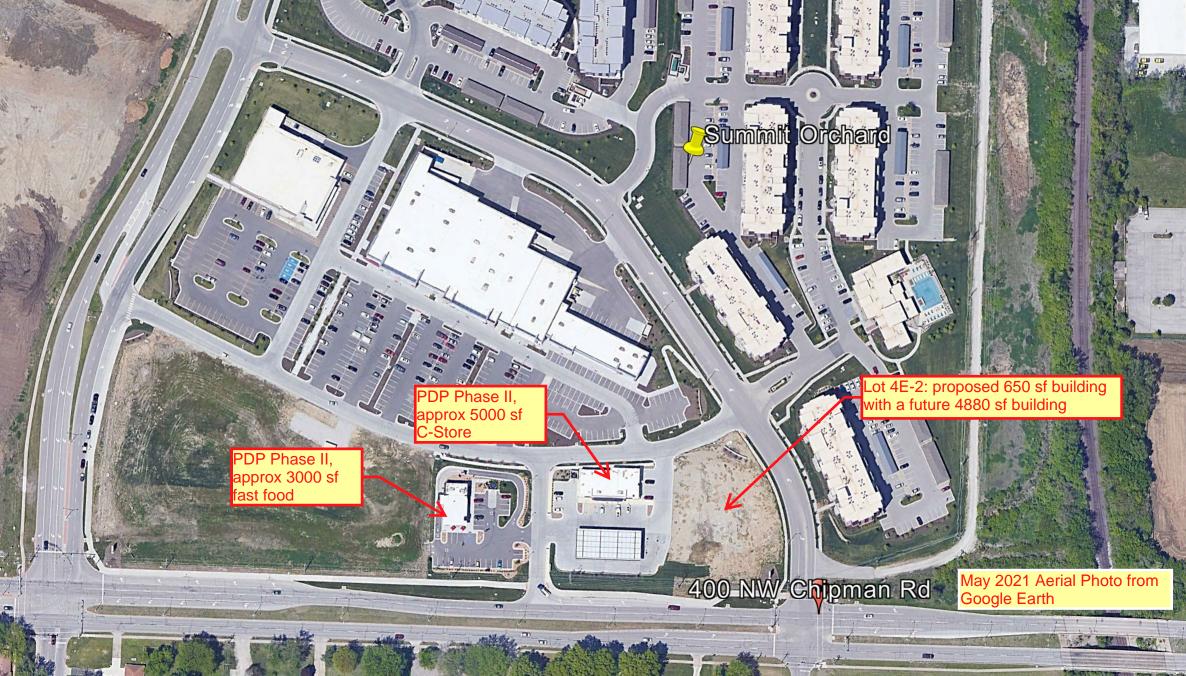

Regarding the comparison of the PDP to the current, will this work for you?

**Thanks** 

Ron

From: Ron Cowger

**Sent:** Tuesday, January 17, 2023 3:29 PM **To:** Shannon.McGuire@cityofls.net

Subject: Summit Orchard (400 NW Chipman)

Shan

Is this the PDP to compare our development against?

Thanks Ron

Ronald L. Cowger, PE AGC Engineers, Inc. 405 South Leonard Street, Suite D Liberty, Missouri 64068 816-781-4200 rcowger@agcengineers.com