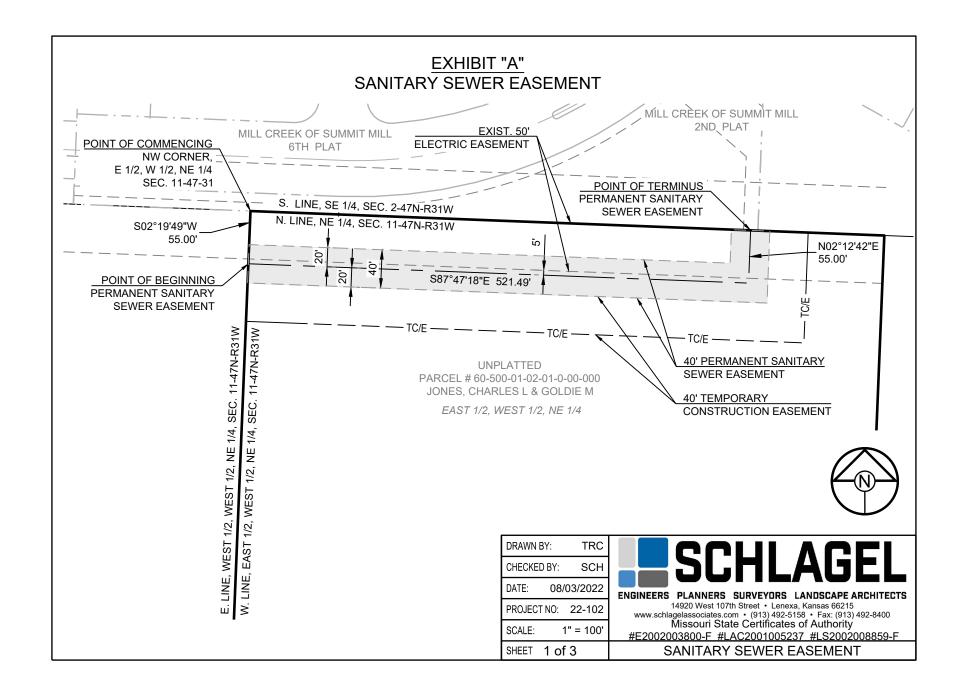

## EXHIBIT "A"

## Sanitary Sewer Easement:

A tract of land being 40.00 feet in width lying in the East One-Half of the West One-Half of the Northeast One-Quarter of Section 11, Township 47 North, Range 31 West in the City of Lee's Summit, Jackson County, Missouri, being more particularly described as:

Commencing at the Northwest corner of the East One-Half of the West One-Half of the Northeast One-Quarter of said Section 11, thence along the West line of said East One-Half, South 02 degrees 19 minutes 49 seconds West, a distance of 55.00 feet to the Point of Beginning; thence South 87 degrees 47 minutes 18 seconds East, a distance of 521.49 feet; thence North 02 degrees 12 minutes 42 seconds East, a distance of 55.00 feet to a point on the North line of said East One-Half and the Point of Terminus and containing 0.529 acres more or less.

The outer boundaries of the above described easement shall be lengthened or shortened as required, so as to begin and end on the grantors property line.