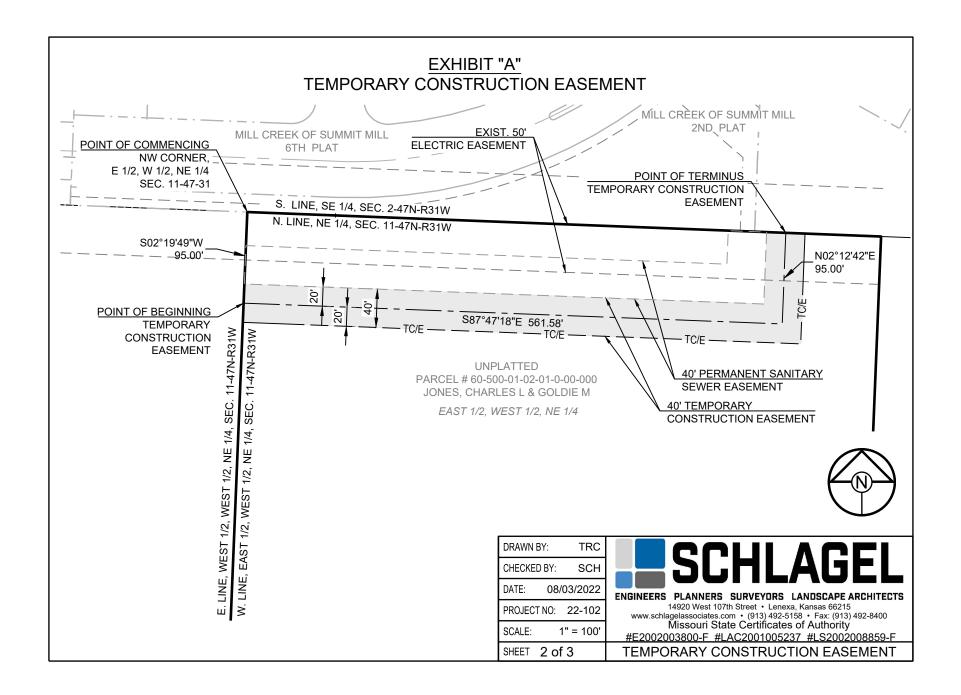

## **Temporary Construction Easement:**

A tract of land being 40.00 feet in width lying in the East One-Half of the West One-Half of the Northeast One-Quarter of Section 11, Township 47 North, Range 31 West in the City of Lee's Summit, Jackson County, Missouri, being more particularly described as:

Commencing at the Northwest corner of the East One-Half of the West One-Half of the Northeast One-Quarter of said Section 11, thence along the West line of said East One-Half, South 02 degrees 19 minutes 49 seconds West, a distance of 95.00 feet to the Point of Beginning; thence South 87 degrees 47 minutes 18 seconds East, a distance of 561.58 feet; thence North 02 degrees 12 minutes 42 seconds East, a distance of 95.00 feet to a point on the North line of said East One-Half and the Point of Terminus and containing 0.602 acres more or less.

The outer boundaries of the above described easement shall be lengthened or shortened as required, so as to begin and end on the grantors property line.

| DRAWN BY: TRC      |                                                                                                                                                                                                                      |
|--------------------|----------------------------------------------------------------------------------------------------------------------------------------------------------------------------------------------------------------------|
| CHECKED BY: SCH    | ENGINEERS PLANNERS SURVEYORS LANDSCAPE ARCHITECTS<br>14920 West 107th Street • Lenexa, Kansas 66215<br>www.schlagelassociates.com • (913) 492-5158 • Fax: (913) 492-8400<br>Missouri State Certificates of Authority |
| DATE: 08/03/2022   |                                                                                                                                                                                                                      |
| PROJECT NO: 22-102 |                                                                                                                                                                                                                      |
| SCALE: 1" = 100'   | Missouri State Certificates of Authority<br>#E2002003800-F #LAC2001005237 #LS2002008859-F                                                                                                                            |
| SHEET 3 of 3       |                                                                                                                                                                                                                      |