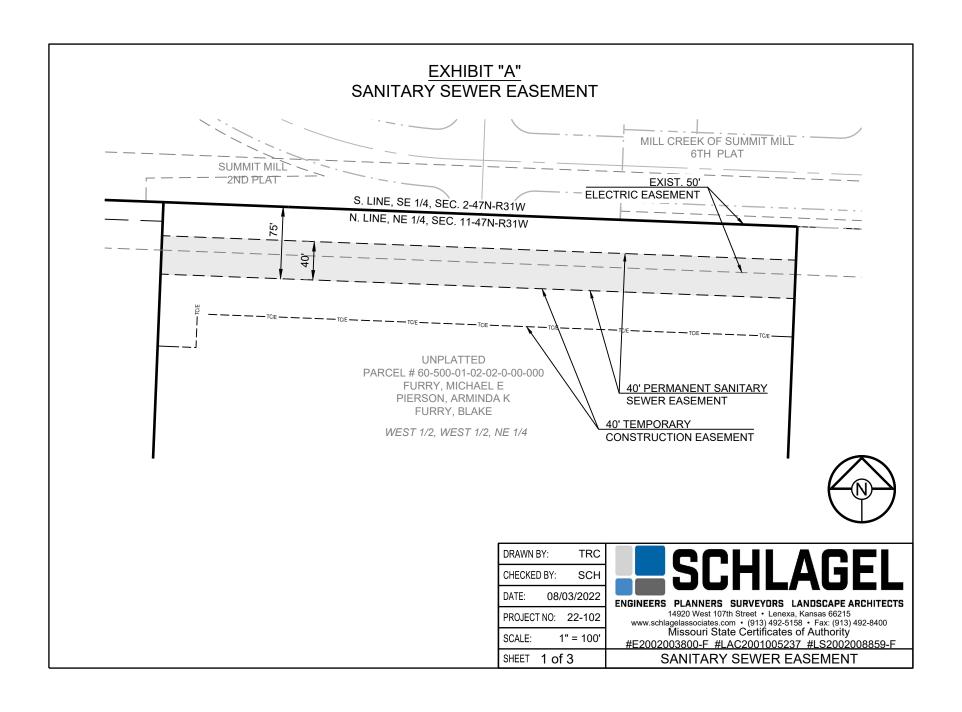

## EXHIBIT "A"

## Sanitary Sewer Easement:

A part of the West One-Half of the West One-Half of the Northeast One-Quarter of Section 11, Township 47 North, Range 31 West in the City of Lee's Summit, Jackson County, Missouri, being more particularly described as:

The South Forty (40) feet of the North Seventy-Five (75) feet of the West One-Half of the West One-Half of the Northeast One-Quarter of Section 11, containing 0.607 acres, more or less.