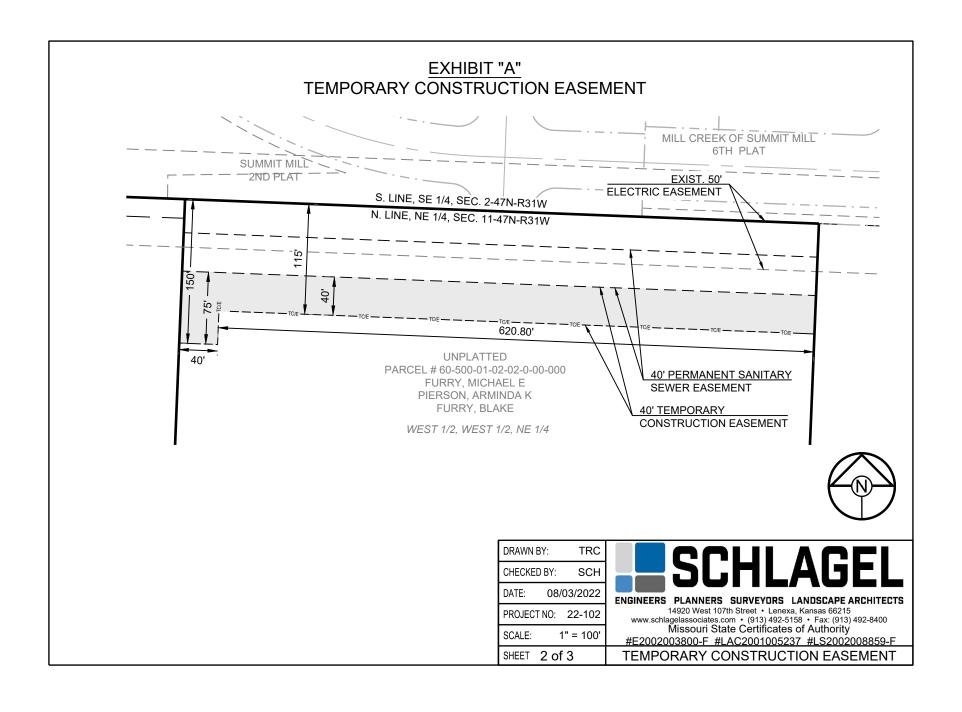

## **Temporary Construction Easement:**

A part of the West One-Half of the West One-Half of the Northeast One-Quarter of Section 11, Township 47 North, Range 31 West in the City of Lee's Summit, Jackson County, Missouri, being more particularly described as:

The South Forty (40) feet of the North One-Hundred Fifteen (115) feet of the East 620.80 feet of the West One-Half of the West One-Half of the Northeast One-Quarter of Section 11,

## AND

The South Seventy-Five (75) feet of the North 150.00 feet of the West Forty (40) feet of the West One-Half of the West One-Half of the Northeast One-Quarter of Section 11, all together containing 0.639 acres, more or less.