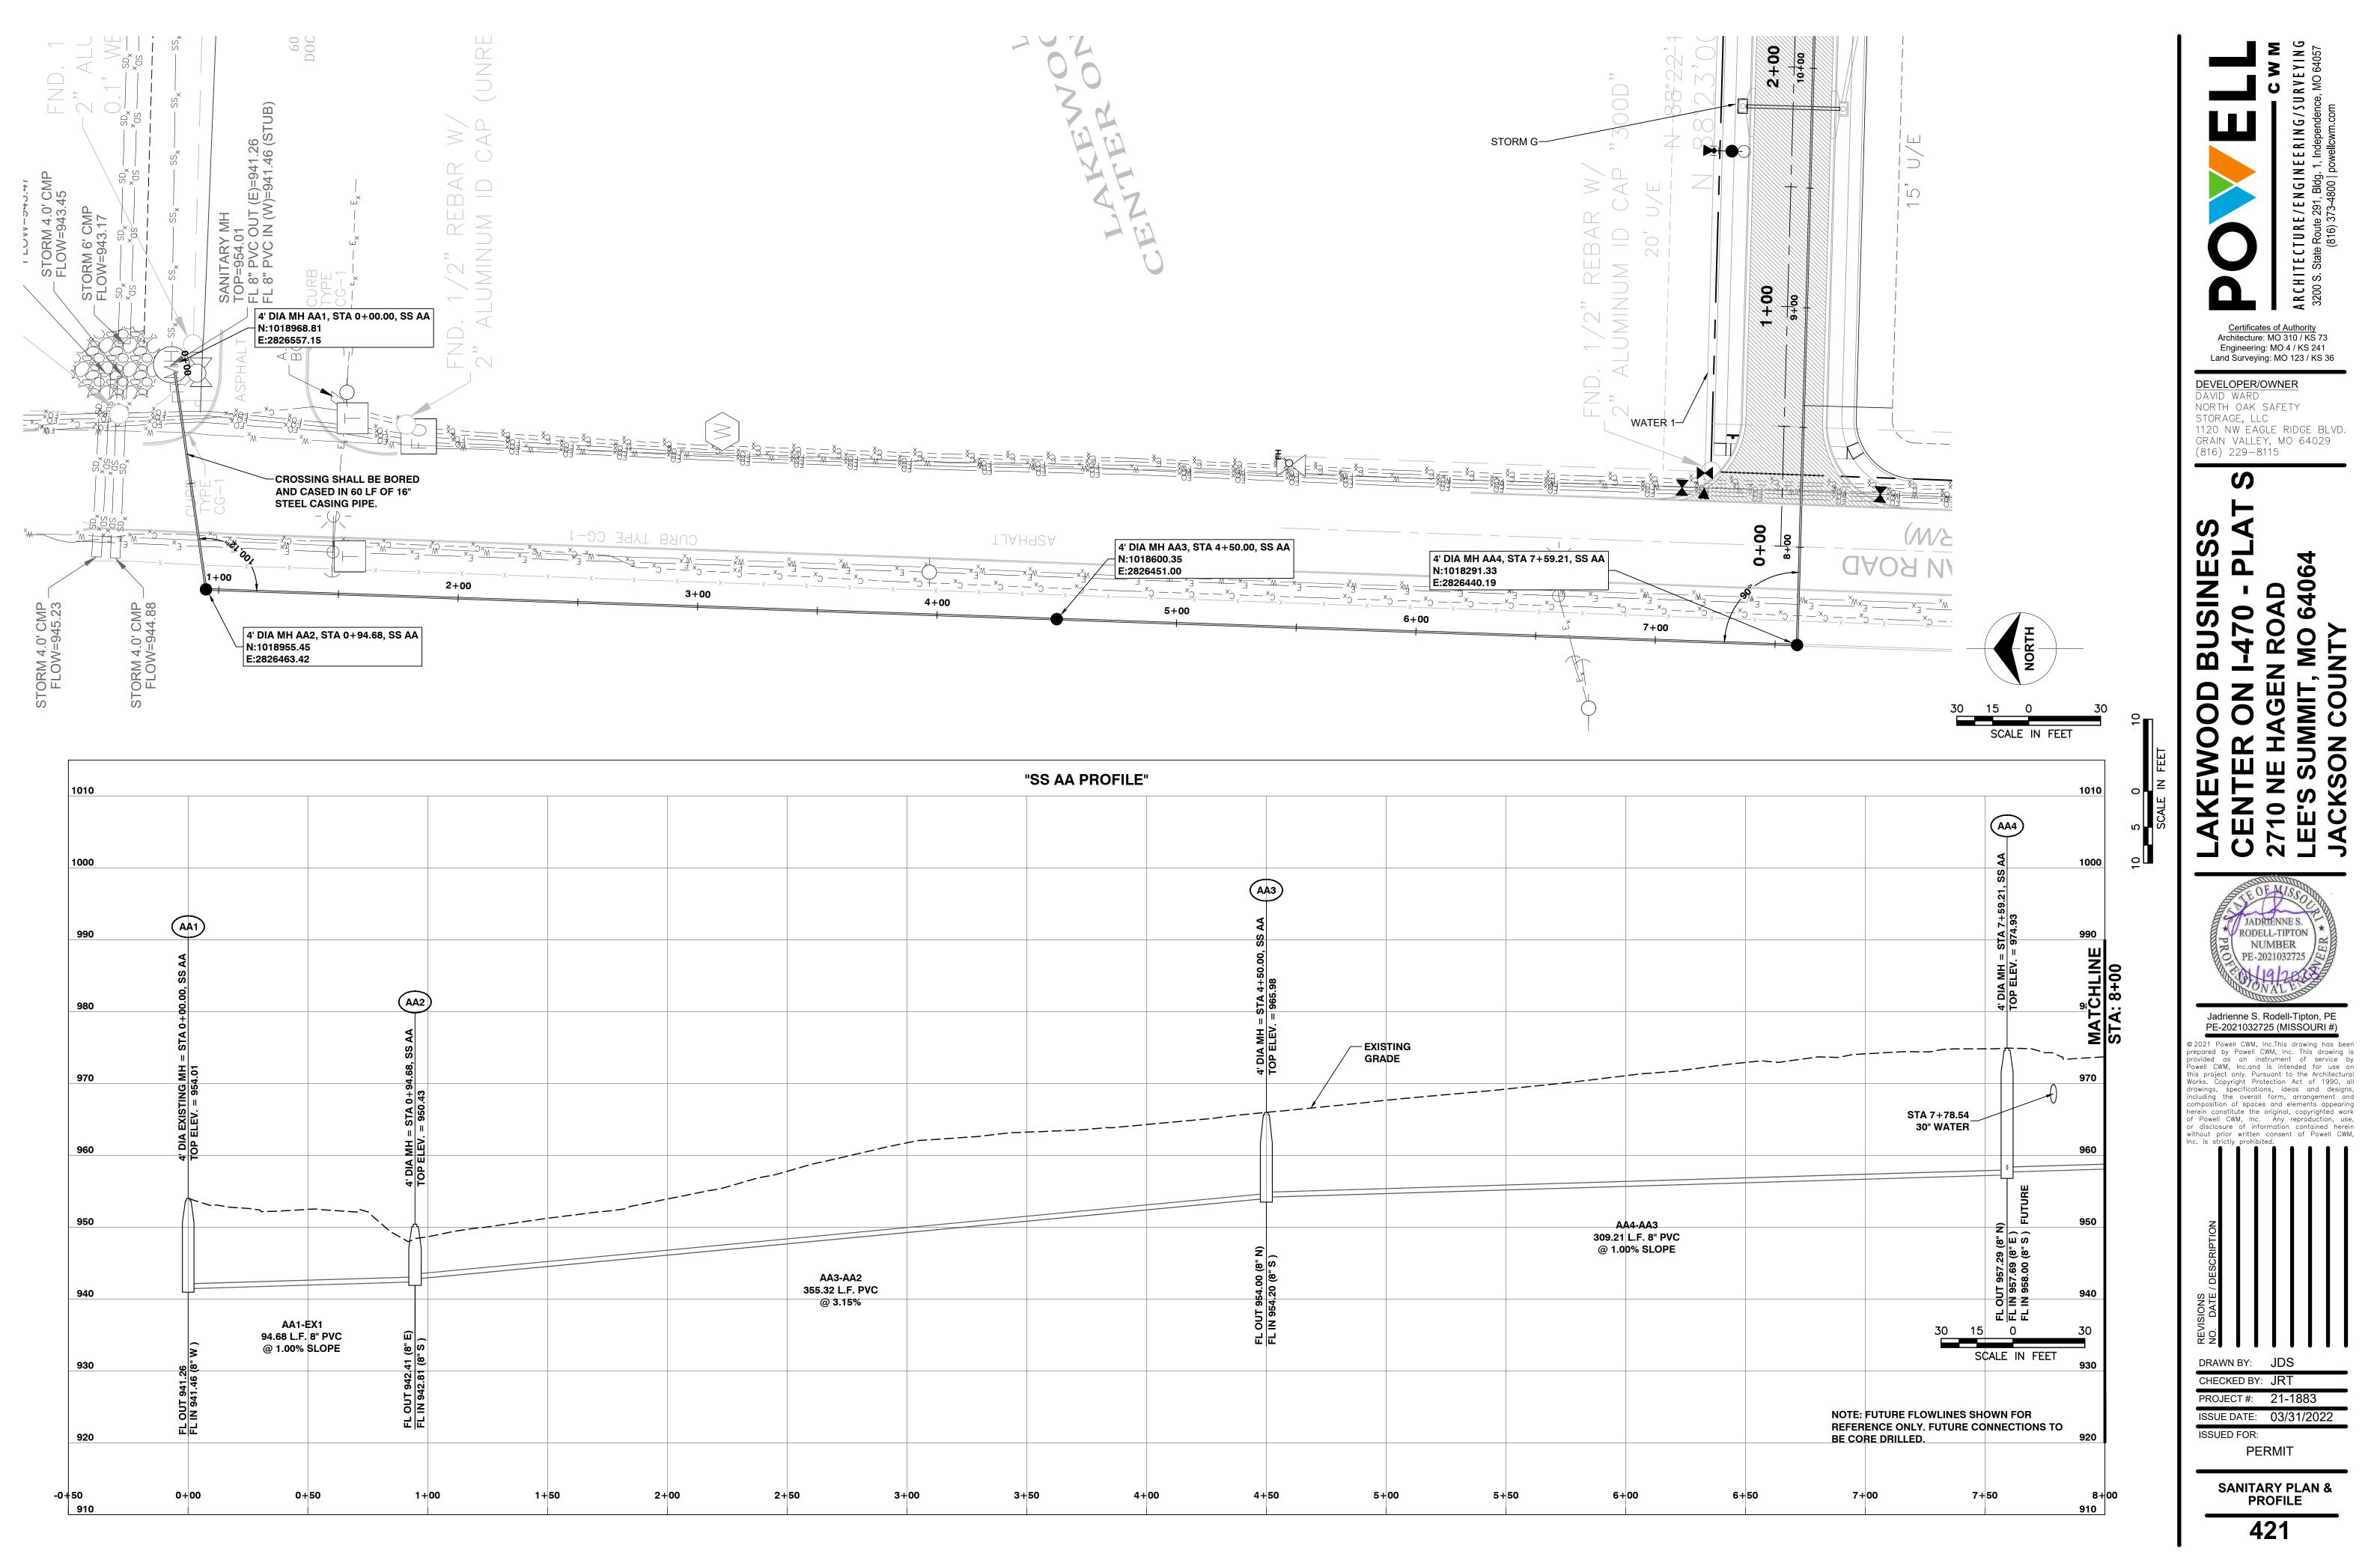

NOTE: FUTURE FLOWLINES SHOWN FOR REFERENCE ONLY. FUTURE CONNECTIONS TO BE CORE DRILLED.

| LOT<br>NO | ( |
|-----------|---|
| F2        |   |
| F3        |   |

| 5 AA P        | ROFILE"                           |                                       |         |                         | 1010          |
|---------------|-----------------------------------|---------------------------------------|---------|-------------------------|---------------|
|               |                                   |                                       |         |                         |               |
|               |                                   |                                       |         |                         | 1000          |
|               |                                   |                                       |         | 0°, SS A                | 990           |
|               |                                   |                                       |         | STA 11+50.00, SS AA     | - 967.96      |
|               |                                   |                                       |         | 4 <sup>.</sup> DIA MH = | 10P ELEV.     |
|               |                                   |                                       |         |                         | 970           |
|               |                                   |                                       |         |                         |               |
| 390.79        | A5-AA4<br>L.F. 8" PVC<br>0% SLOPE | STA 9+83.41<br>15" STORM<br>FL 965.72 |         | (8" W)                  | <u> </u>      |
| <u>e</u> 1.00 |                                   |                                       |         | FL OUT 961.60 (8" W)    | 940           |
|               |                                   |                                       |         |                         | 940           |
| 9+            | 50 10                             | +00 10-                               | -50 11- | -00 11-                 | -50 12<br>930 |