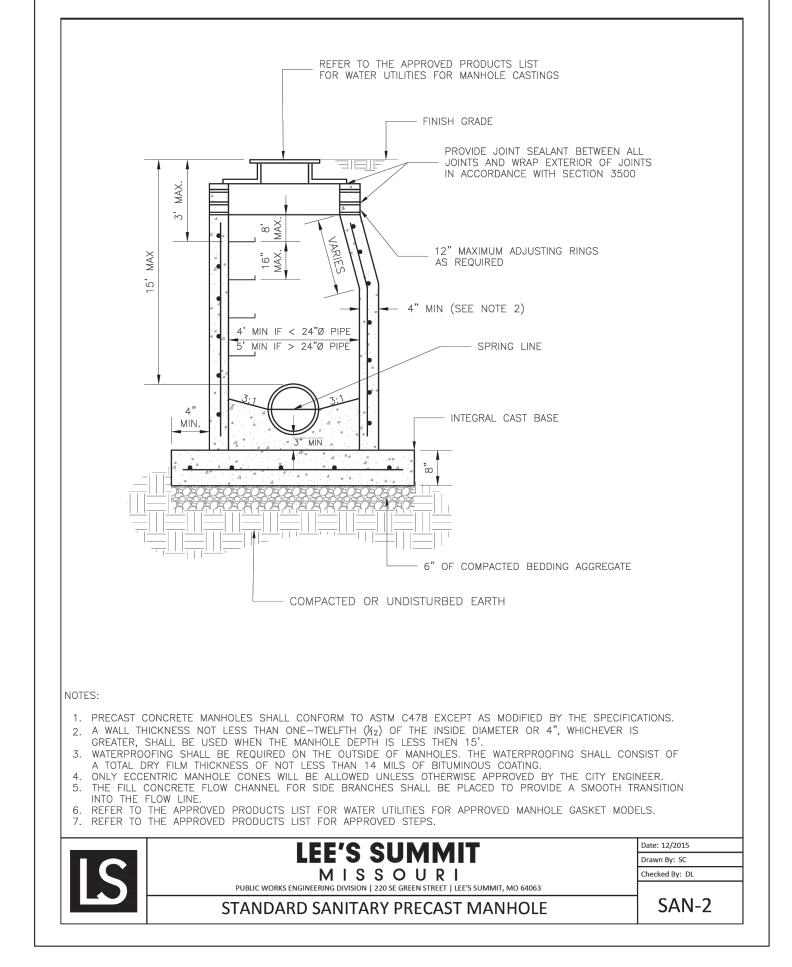

12<br>930 |

| TABLE OF SERVICE LOCATIONS |            |        |               |  |  |
|----------------------------|------------|--------|---------------|--|--|
| Lakewood Business Park     |            |        |               |  |  |
| CONNECTION                 | DIST. FROM | STUB   | MINIMUM FLOOR |  |  |
| TYPE                       | D.S. M.H.  | LENGTH | ELEVATION     |  |  |
| "Y"                        | 100        | 22     | 963.69        |  |  |
|                            |            |        |               |  |  |
| "Y"                        | 335        | 43     | 968.00        |  |  |
|                            |            |        |               |  |  |











CRADLE SHALL EXTEND TO THE CENTER OF THE INCOMING PIPE

#3 BARS ON

✓ Ø+18" →

🖵 3" CLEAR

MIN







#3 BARS ON 12" CENTERS -

 $\frown$ 

MIN