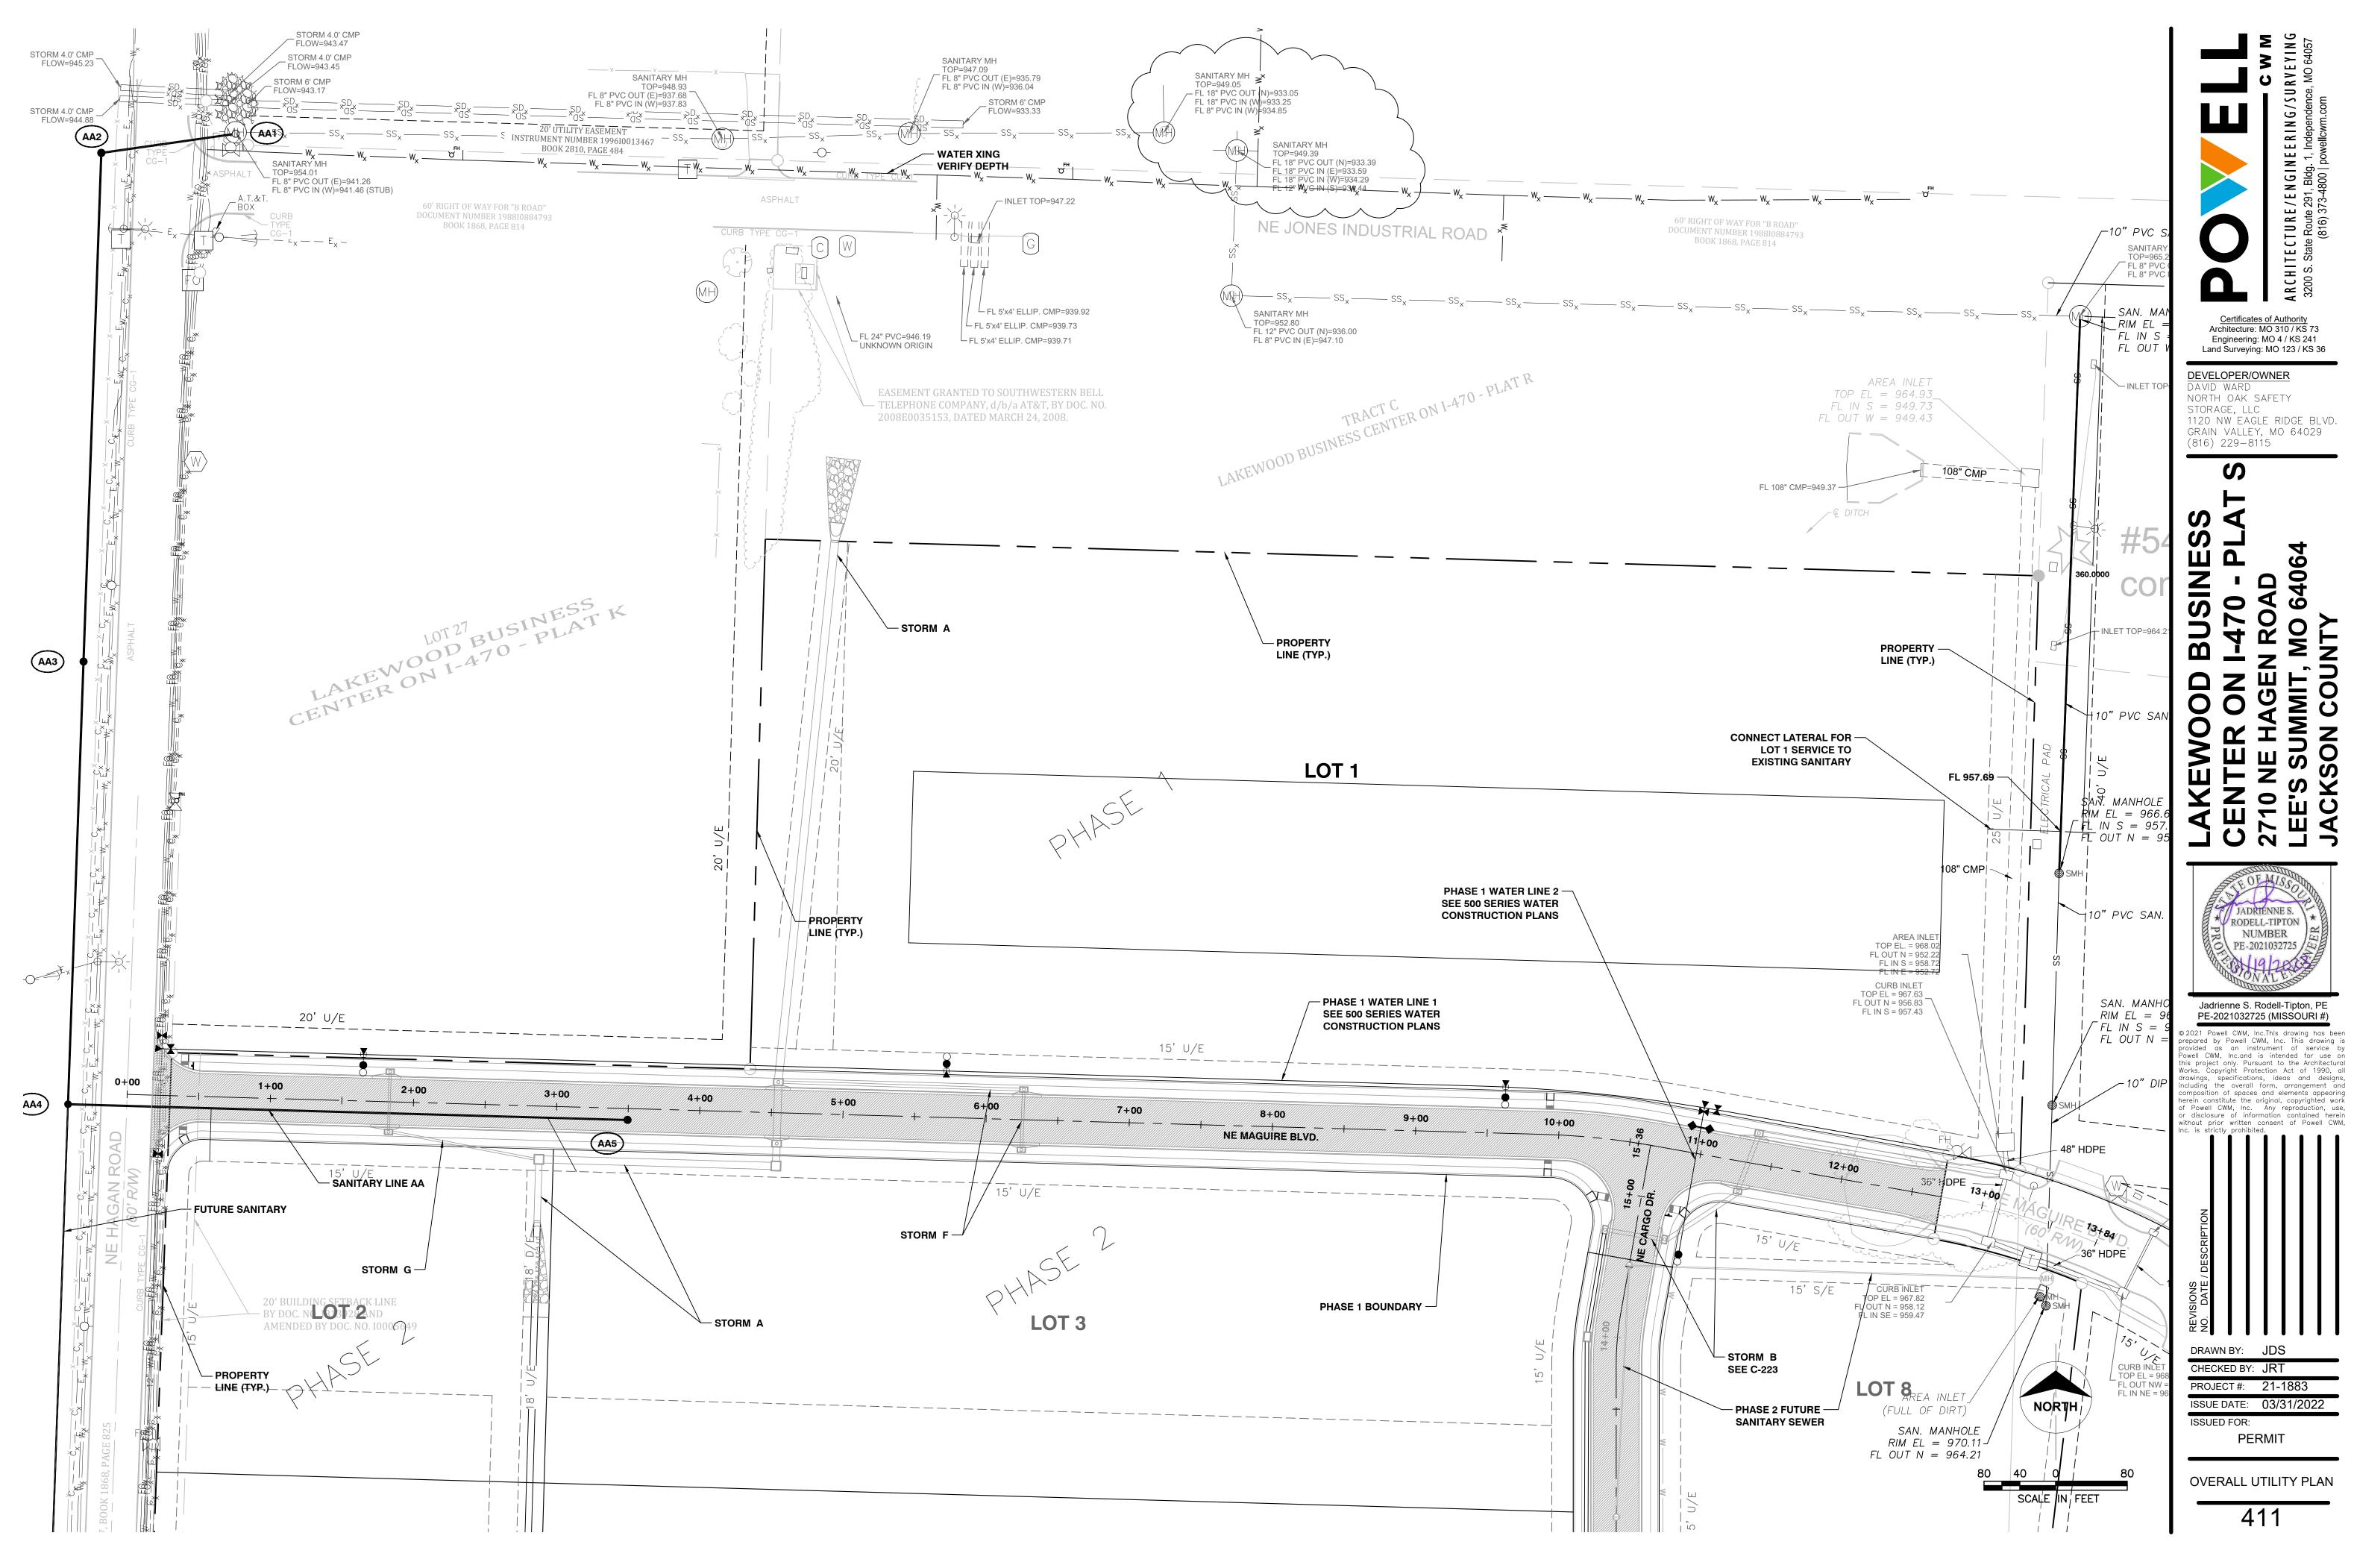

| Г<br>1883<br>31/202<br>Г<br>НЕЕТ                                                                                                                            |                                                                                                                                                                |











NOTE: FUTURE FLOWLINES SHOWN FOR REFERENCE ONLY. FUTURE CONNECTIONS TO BE CORE DRILLED.

| LOT<br>NO | ( |
|-----------|---|
| F2        |   |
| F3        |   |

| 5 AA P        | ROFILE"                           |                                       |         |                         | 1010          |
|---------------|-----------------------------------|---------------------------------------|---------|-------------------------|---------------|
|               |                                   |                                       |         |                         |               |
|               |                                   |                                       |         |                         | 1000          |
|               |