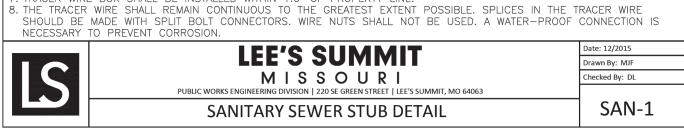

#### CONSTRUCTION AND DESIGN NOTES:

1. SANITARY SEWER PIPE SHALL BE VINYL CHLORIDE (PVC), SDR-26, UNLESS OTHERWISE NOTED IN THESE PLANS 2. HOUSE SEWER LATERALS SHALL BE 4 INCH PVC, SDR-26. LATERALS SHALL BE CONSTRUCTED USING A TOP ORIENTED "WYE AT THE SEWER STATION SHOWN IN THESE PLANS. LATERALS SHALL BE LAID AT A GRADE OF 2.0% FROM THE SEWER MAIN TO THE STREET RIGHT-OF-WAY LINE OR EASEMENT LINE AS REPRESENTED BY THE LATERAL LENGTH SHOWN I ELEVATION SHOWN FOR THE END OF THE LATERAL IN THESE PLANS IS APPROXIMATE. THE ACTUAL ELEVATION SHALL BI DETERMINED BY THE FLOW LINE ELEVATION OF THE SEWER MAIN. THE FITTINGS AND THE GRADE OF THE SEWER LATERAL 3. THE CONTRACTOR SHALL MAINTAIN A LOG OF THE "AS-BUILT" STATION AND THE LENGTH OF EACH HOUSE LATERAL AND SHALL PROVIDE POWELL, CWM WITH A COPY OF SAID LOG UPON THE COMPLETION OF THE SEWER CONSTRUCTION. 4. ALL MANHOLES INSTALLED IN THE STREET RIGHT-OF-WAY SHALL BE FINISHED 1 PER FOOT ABOVE BACK OF CURB.

5. A STAKE SHALL BE PLACED AT THE END OF EACH WYE CONNECTION WITH THE END ELEVATION WRITTEN ON THE STAKE 6. FILL AREAS SHALL HAVE 3 FEET OF COMPACTED FILL IN PLACE PRIOR TO TRENCHING

7. A TRENCH CHECK CONSISTING OF FLOWABLE FILL MUST BE INSTALLED ON EVERY PRIVATE LATERAL

#### **GENERAL NOTES:**

1. ALL CONSTRUCTION SHALL CONFORM TO THE CITY OF LEE'S SUMMIT DESIGN AND CONSTRUCTION MANUAL AS ADOPTED BY ORDINANCE 5813.

2. TRENCH CHECKS SHALL BE INSTALLED AT ALL SANITARY WYE LOCATIONS