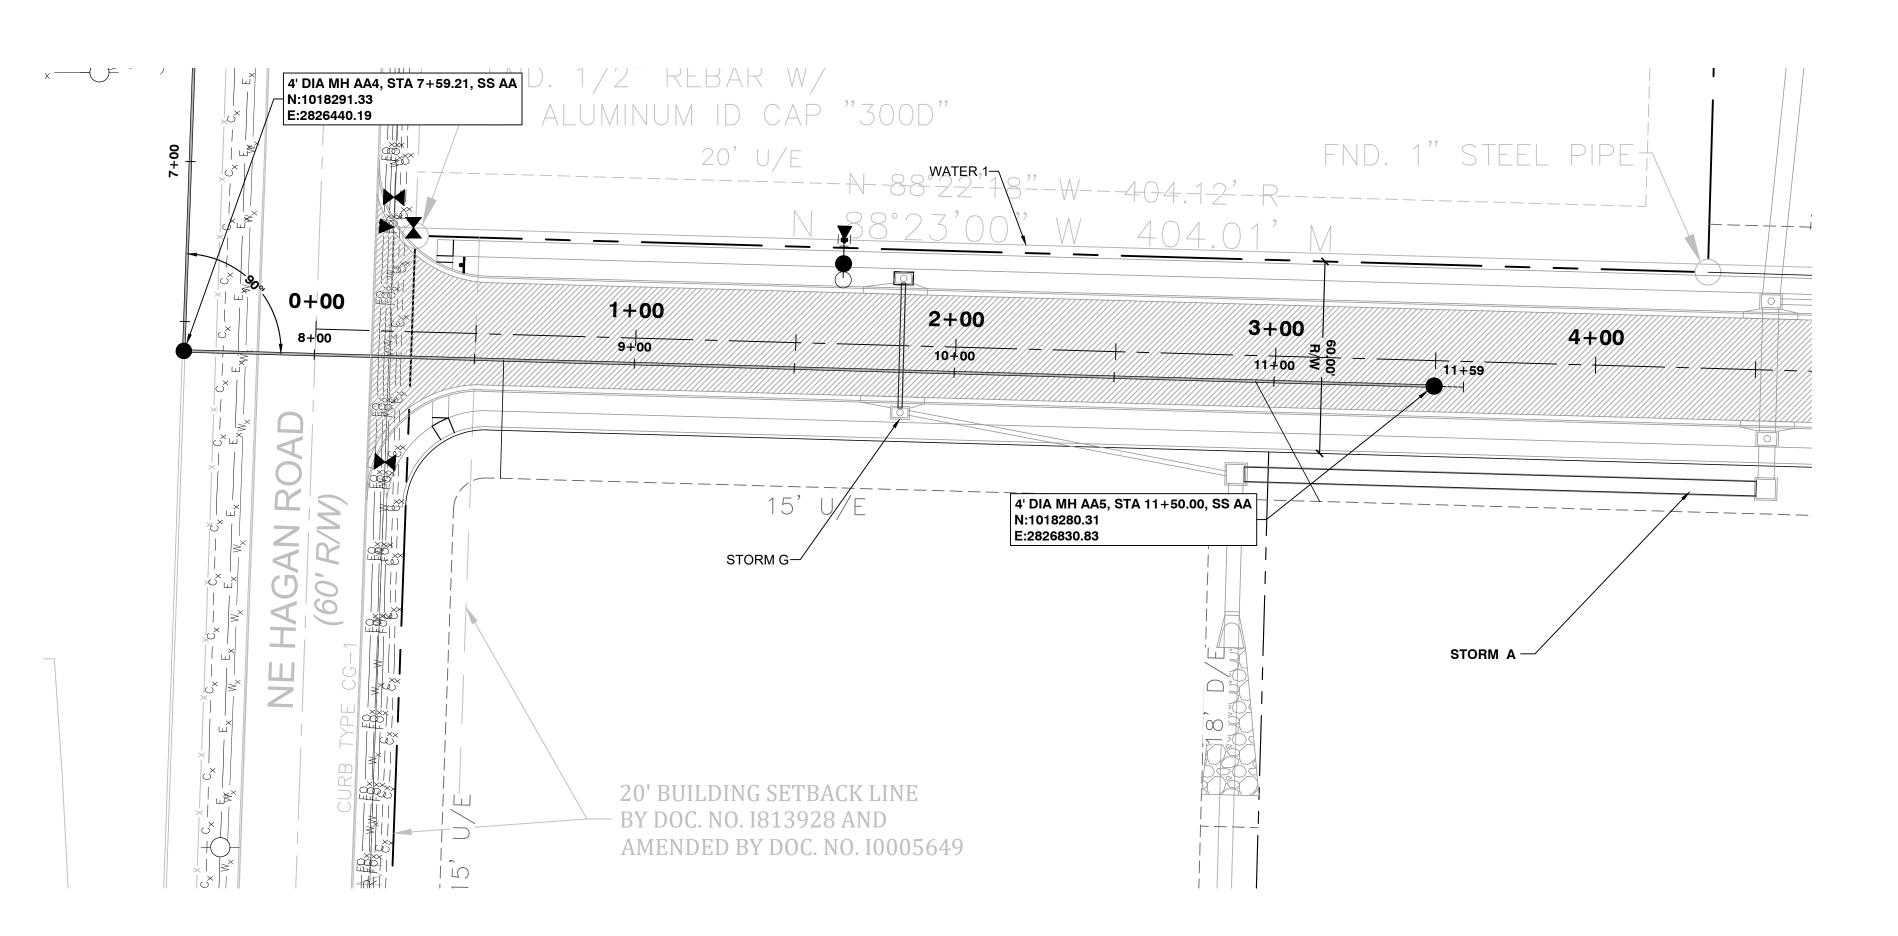

| Г<br>1883<br>31/202<br>Г<br>НЕЕТ                                                                                                                            |                                                                                                                                                                |











NOTE: FUTURE FLOWLINES SHOWN FOR REFERENCE ONLY. FUTURE CONNECTIONS TO BE CORE DRILLED.

| LOT<br>NO | ( |
|-----------|---|
| F2        |   |
| F3        |   |

| 5 AA P        | ROFILE"                           |                                       |         |                         | 1010          |
|---------------|-----------------------------------|---------------------------------------|---------|-------------------------|---------------|
|               |                                   |                                       |         |                         |               |
|               |                                   |                                       |         |                         | 1000          |
|               |