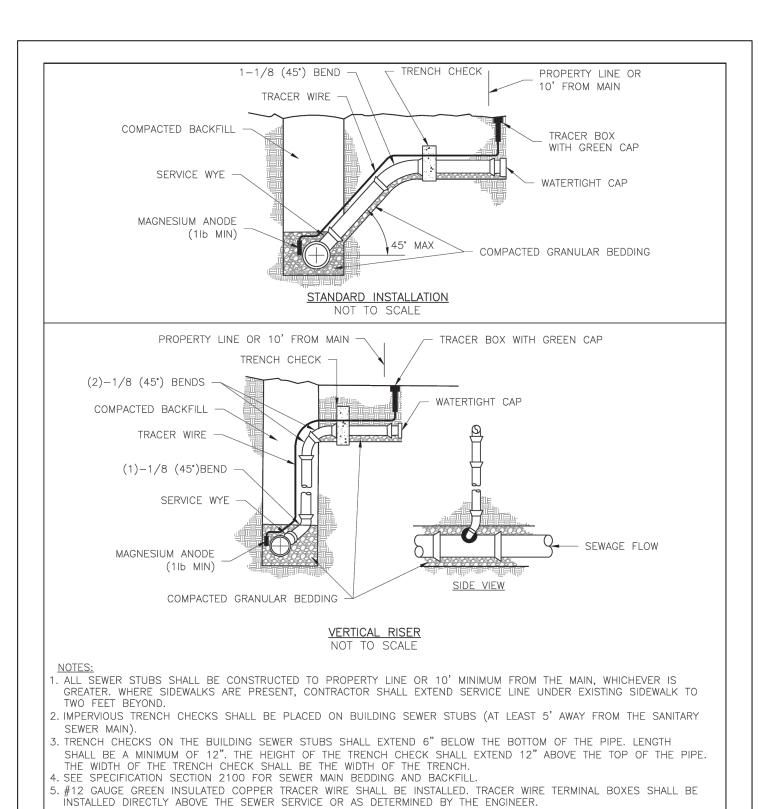

#### CONSTRUCTION AND DESIGN NOTES:

1. SANITARY SEWER PIPE SHALL BE VINYL CHLORIDE (PVC), SDR-26, UNLESS OTHERWISE NOTED IN THESE PLANS 2. HOUSE SEWER LATERALS SHALL BE 4 INCH PVC, SDR-26. LATERALS SHALL BE CONSTRUCTED USING A TOP ORIENTED "WYE AT THE SEWER STATION SHOWN IN THESE PLANS. LATERALS SHALL BE LAID AT A GRADE OF 2.0% FROM THE SEWER MAIN TO THE STREET RIGHT-OF-WAY LINE OR EASEMENT LINE AS REPRESENTED BY THE LATERAL LENGTH SHOWN I ELEVATION SHOWN FOR THE END OF THE LATERAL IN THESE PLANS IS APPROXIMATE. THE ACTUAL ELEVATION SHALL BI DETERMINED BY THE FLOW LINE ELEVATION OF THE SEWER MAIN. THE FITTINGS AND THE GRADE OF THE SEWER LATERAL 3. THE CONTRACTOR SHALL MAINTAIN A LOG OF THE "AS-BUILT" STATION AND THE LENGTH OF EACH HOUSE LATERAL AND SHALL PROVIDE POWELL, CWM WITH A COPY OF SAID LOG UPON THE COMPLETION OF THE SEWER CONSTRUCTION. 4. ALL MANHOLES INSTALLED IN THE STREET RIGHT-OF-WAY SHALL BE FINISHED 1 PER FOOT ABOVE BACK OF CURB.

5. A STAKE SHALL BE PLACED AT THE END OF EACH WYE CONNECTION WITH THE END ELEVATION WRITTEN ON THE STAKE 6. FILL AREAS SHALL HAVE 3 FEET OF COMPACTED FILL IN PLACE PRIOR TO TRENCHING

7. A TRENCH CHECK CONSISTING OF FLOWABLE FILL MUST BE INSTALLED ON EVERY PRIVATE LATERAL

#### **GENERAL NOTES:**

1. ALL CONSTRUCTION SHALL CONFORM TO THE CITY OF LEE'S SUMMIT DESIGN AND CONSTRUCTION MANUAL AS ADOPTED BY ORDINANCE 5813.

2. TRENCH CHECKS SHALL BE INSTALLED AT ALL SANITARY WYE LOCATIONS