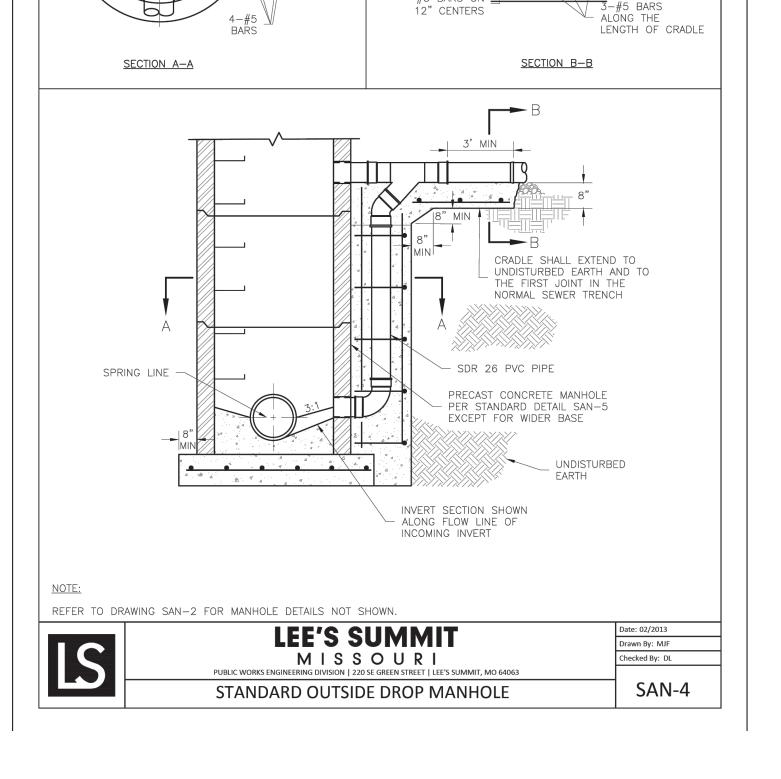

CRADLE SHALL EXTEND TO THE CENTER OF THE INCOMING PIPE

#3 BARS ON

✓ Ø+18" →

🖵 3" CLEAR

MIN

#3 BARS ON 12" CENTERS -

 $\frown$ 

MIN