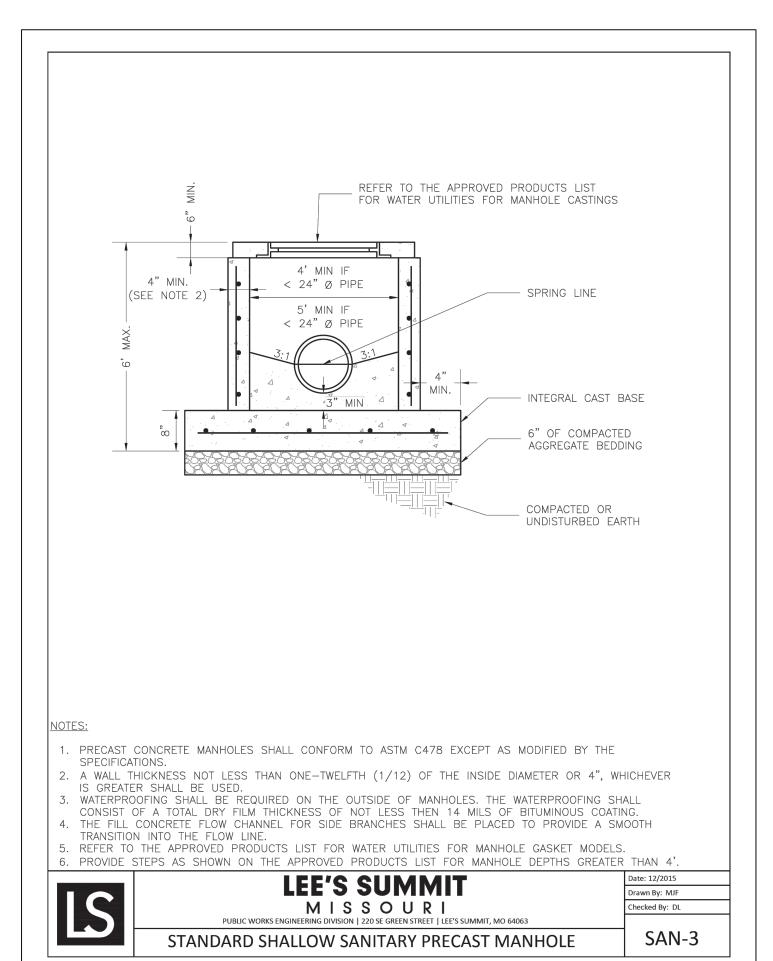

#### CONSTRUCTION AND DESIGN NOTES:

1. SANITARY SEWER PIPE SHALL BE VINYL CHLORIDE (PVC), SDR-26, UNLESS OTHERWISE NOTED IN THESE PLANS 2. HOUSE SEWER LATERALS SHALL BE 4 INCH PVC, SDR-26. LATERALS SHALL BE CONSTRUCTED USING A TOP ORIENTED "WYE AT THE SEWER STATION SHOWN IN THESE PLANS. LATERALS SHALL BE LAID AT A GRADE OF 2.0% FROM THE SEWER MAIN TO THE STREET RIGHT-OF-WAY LINE OR EASEMENT LINE AS REPRESENTED BY THE LATERAL LENGTH SHOWN I ELEVATION SHOWN FOR THE END OF THE LATERAL IN THESE PLANS IS APPROXIMATE. THE ACTUAL ELEVATION SHALL BI DETERMINED BY THE FLOW LINE ELEVATION OF THE SEWER MAIN. THE FITTINGS AND THE GRADE OF THE SEWER LATERAL 3. THE CONTRACTOR SHALL MAINTAIN A LOG OF THE "AS-BUILT" STATION AND THE LENGTH OF EACH HOUSE LATERAL AND SHALL PROVIDE POWELL, CWM WITH A COPY OF SAID LOG UPON THE COMPLETION OF THE SEWER CONSTRUCTION. 4. ALL MANHOLES INSTALLED IN THE STREET RIGHT-OF-WAY SHALL BE FINISHED 1 PER FOOT ABOVE BACK OF CURB.

5. A STAKE SHALL BE PLACED AT THE END OF EACH WYE CONNECTION WITH THE END ELEVATION WRITTEN ON THE STAKE 6. FILL AREAS SHALL HAVE 3 FEET OF COMPACTED FILL IN PLACE PRIOR TO TRENCHING

7. A TRENCH CHECK CONSISTING OF FLOWABLE FILL MUST BE INSTALLED ON EVERY PRIVATE LATERAL

#### **GENERAL NOTES:**

1. ALL CONSTRUCTION SHALL CONFORM TO THE CITY OF LEE'S SUMMIT DESIGN AND CONSTRUCTION MANUAL AS ADOPTED BY ORDINANCE 5813.

2. TRENCH CHECKS SHALL BE INSTALLED AT ALL SANITARY WYE LOCATIONS