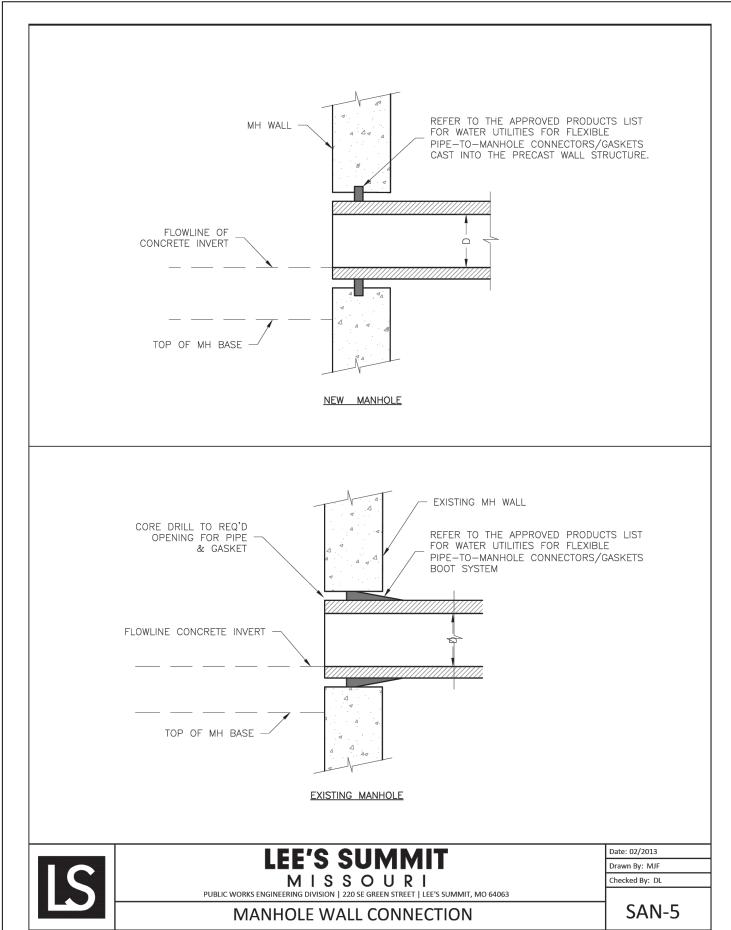

| +00 10-                               | -50 11- | -00 11-                 | -50 12<br>930 |

| TABLE OF SERVICE LOCATIONS |            |        |               |  |  |
|----------------------------|------------|--------|---------------|--|--|
| Lakewood Business Park     |            |        |               |  |  |
| CONNECTION                 | DIST. FROM | STUB   | MINIMUM FLOOR |  |  |
| TYPE                       | D.S. M.H.  | LENGTH | ELEVATION     |  |  |
| "Y"                        | 100        | 22     | 963.69        |  |  |
|                            |            |        |               |  |  |
| "Y"                        | 335        | 43     | 968.00        |  |  |
|                            |            |        |               |  |  |











CRADLE SHALL EXTEND TO THE CENTER OF THE INCOMING PIPE

#3 BARS ON

✓ Ø+18" →

🖵 3" CLEAR

MIN







#3 BARS ON 12" CENTERS -

 $\frown$ 

MIN