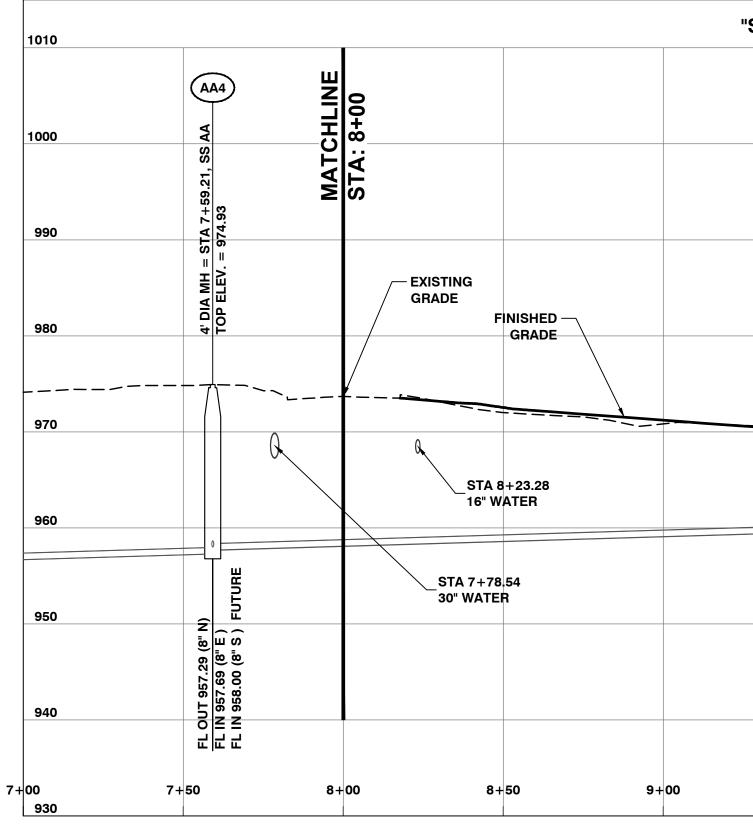

NOTE: FUTURE FLOWLINES SHOWN FOR REFERENCE ONLY. FUTURE CONNECTIONS TO BE CORE DRILLED.

| LOT<br>NO | ( |
|-----------|---|
| F2        |   |
| F3        |   |

| 5 AA P        | ROFILE"                           |                                       |         |                         | 1010          |
|---------------|-----------------------------------|---------------------------------------|---------|-------------------------|---------------|
|               |                                   |                                       |         |                         |               |
|               |                                   |                                       |         |                         | 1000          |
|               |                                   |                                       |         | 0°, SS A                | 990           |
|               |                                   |                                       |         | STA 11+50.00, SS AA     | - 967.96      |
|               |                                   |                                       |         | 4 <sup>.</sup> DIA MH = | 10P ELEV.     |
|               |                                   |                                       |         |                         | 970           |
|               |                                   |                                       |         |                         |               |
| 390.79        | A5-AA4<br>L.F. 8" PVC<br>0% SLOPE | STA 9+83.41<br>15" STORM<br>FL 965.72 |         | (8" W)                  | <u> </u>      |
| <u>e</u> 1.00 |                                   |                                       |         | FL OUT 961.60 (8" W)    | 940           |
|               |                                   |                                       |         |                         | 940           |
| 9+            | 50 10                             | +00 10-                               | -50 11- | -00 11-                 | -50 12<br>930 |