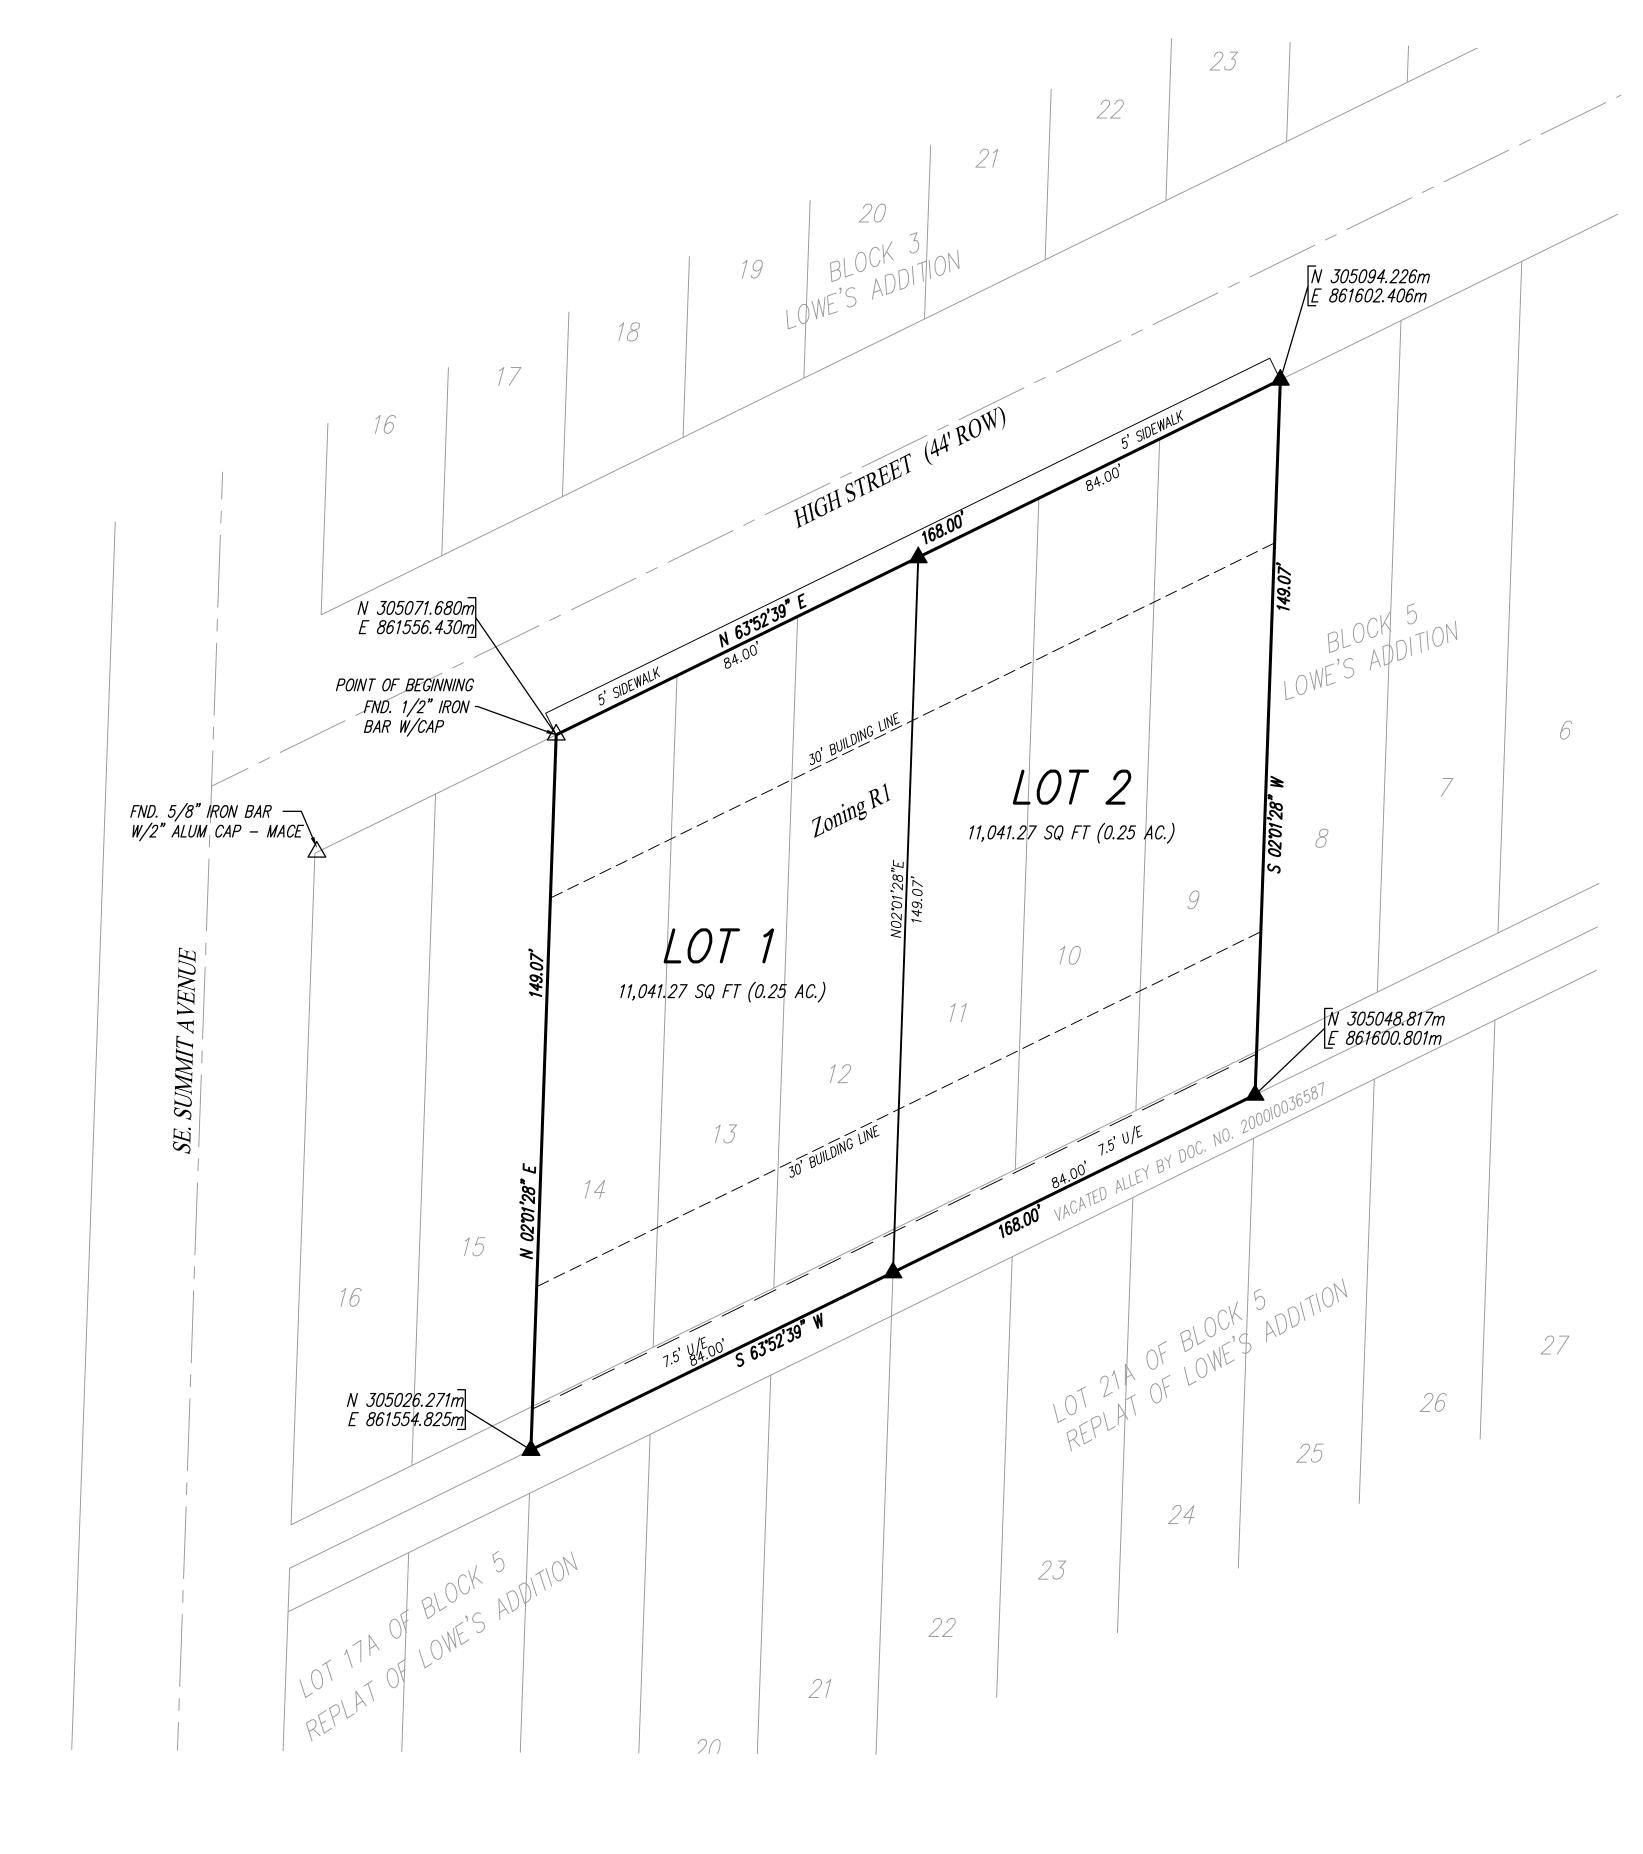

## PROPERTY DESCRIPTION:

All of Lots 9 through 14, Block 5, and the north half of the vacated alley (Doc. No. 200010036587) located on the south side of said lots of Lowe's Addition, a subdivision in the City of Lee's Summit, Jackson County, Missouri, more particularly described as: Beginning at the northwest corner of Lot 14, Block 5, Lowe's Addition; thence North 63 dearees 52 minutes 39 seconds E a distance of 168.00 feet to the northeast corner of Lot 9, Block 5, Lowe's Addition; thence South 02 degrees 01 minutes 28 seconds West a distance of 149.07 to a point on the centerline of the vacated alley by Doc No. 200010036587; thence South 63 degrees 52 minutes 39 seconds West a distance of 168.00 feet to a point on said vacated alley; thence North 02 degrees 01 minutes 28 seconds East a distance of 149.07' to the Point of Beginning. Containing 0.50 acres.

### BUILDING LINES:

Building lines or setback lines are hereby established as shown on the accompanying plat and no building or portion thereof she be constructed between this line and the street right of way line.