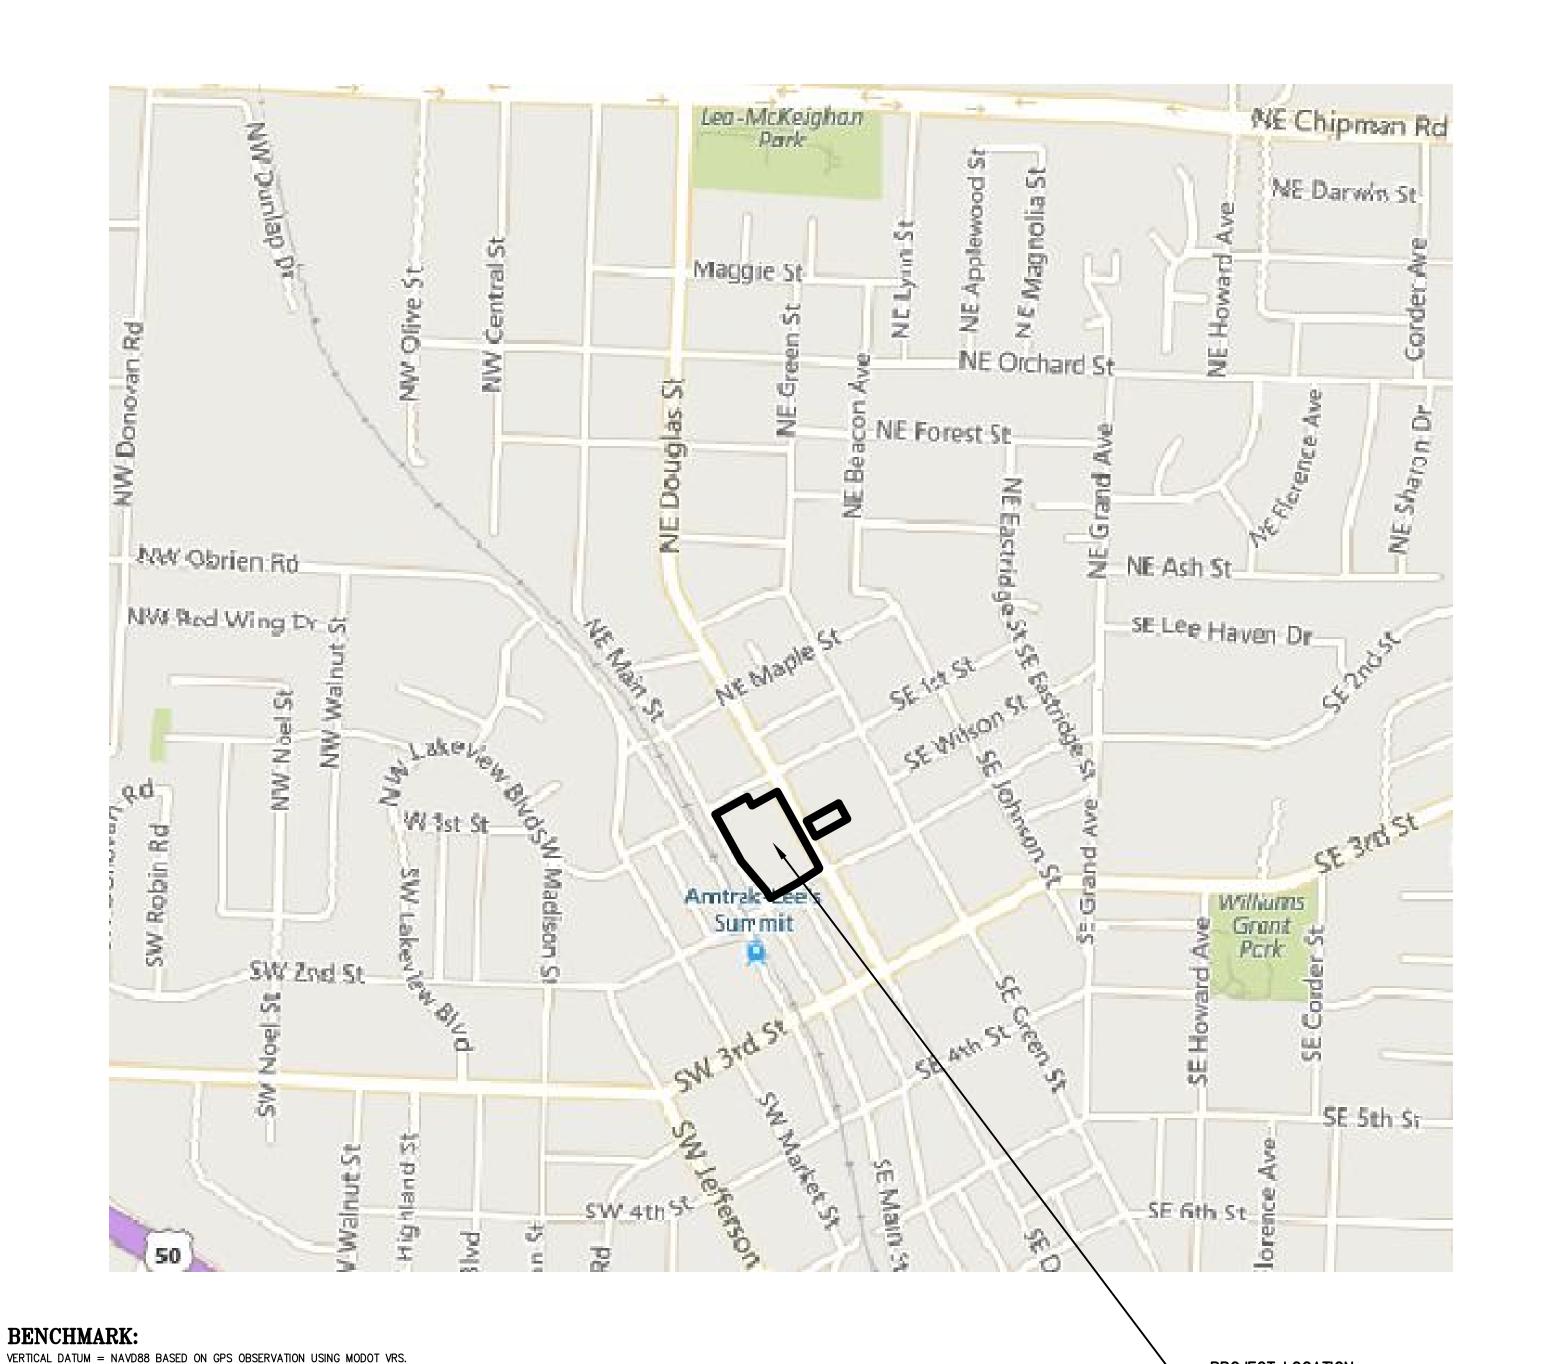

# DOWNTOWN LEE'S SUMMIT APARTMENTS

ADDRESS: 114 S.E. DOUGLAS STREET IN THE CITY OF LEE'S SUMMIT, JACKSON COUNTY, MISSOURI

# LEGAL DESCRIPTION:

ELEVATION =1026.56

LOT 1, DOWNTOWN LEE'S SUMMIT APARTMENTS, A SUBDIVISION IN LEE'S SUMMIT, JACKSON COUNTY, MISSOURI

RAILROAD SPIKE IN POWER POLE AT NORTHWEST QUADRANT OF 1ST STREET AND DOUGLAS STREET.

PROJECT LOCATION

\*\*\* UNCLASSIFIED TRENCH & TAMPED BACKFILL

PUBLIC SAN SEWER:

QUANTITY 4' DIA. MANHOLE 1 EA.