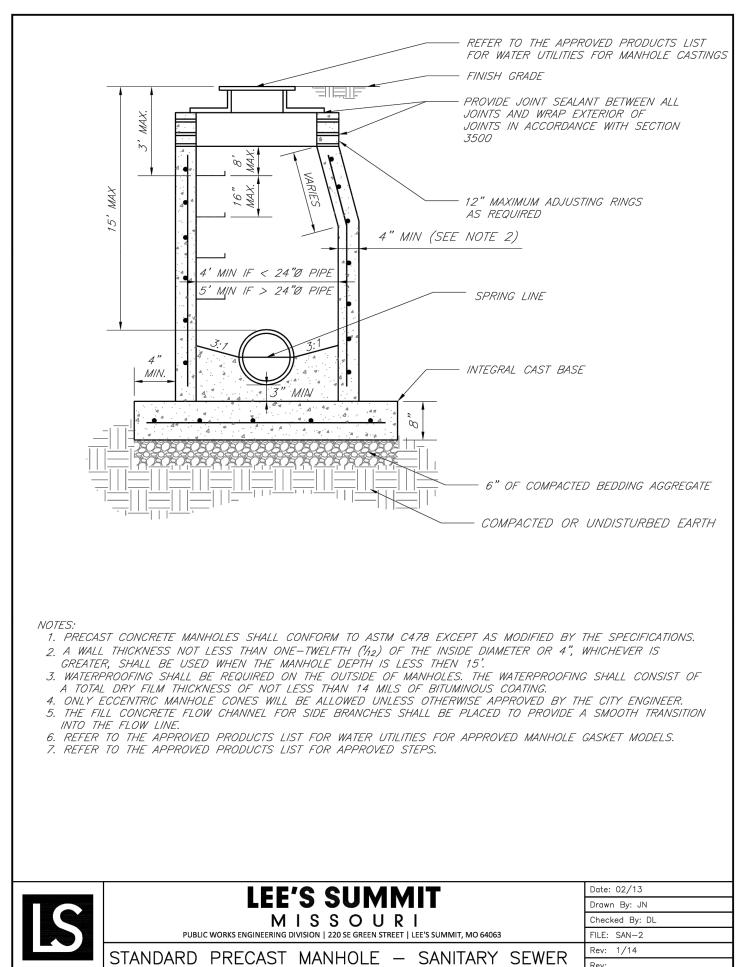

PROJECT LOCATION

\*\*\* UNCLASSIFIED TRENCH & TAMPED BACKFILL

PUBLIC SAN SEWER:

QUANTITY 4' DIA. MANHOLE 1 EA.