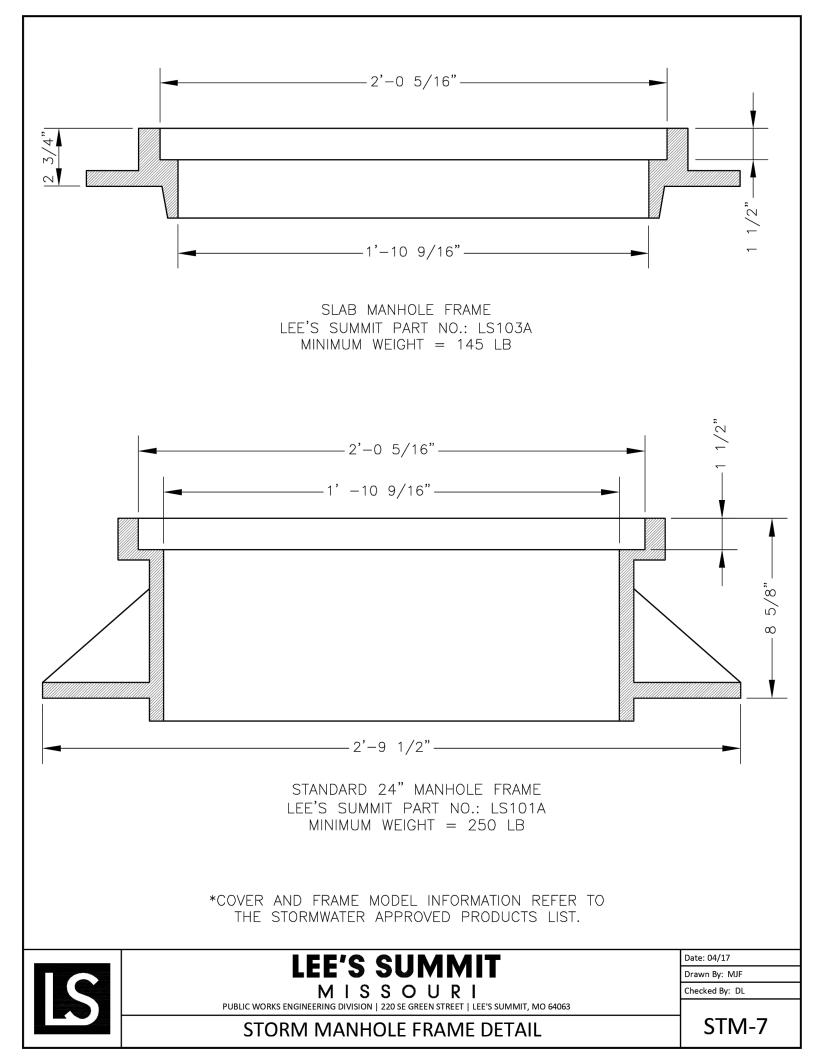

#### PUBLIC STORM SEWERS:

| ITEM |                    | QUAN | 1TITY |
|------|--------------------|------|-------|
| 1.   | 15" HDPE***        | 201  | L.F   |
| 2.   | 18" HDPE***        | 787  | L.F   |
| 3.   | 4'x4' JUNCTION BOX | 8    | EA.   |
| 4.   | 4'x5' JUNCTION BOX | 1    | EA.   |
| 5.   | INSERTA TEE        | 9    | EA.   |
| 6.   | FLOWABLE FILL      | 82   | L.F   |