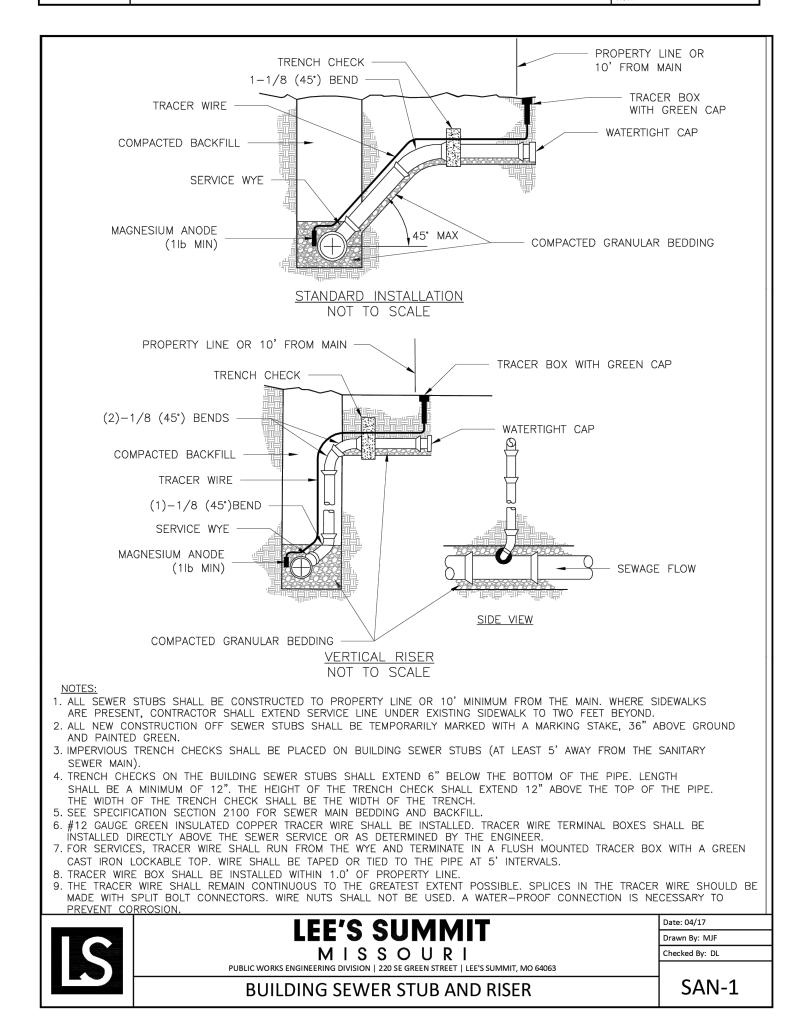

#### PUBLIC STORM SEWERS:

| ITEM |                    | QUAN | 1TITY |
|------|--------------------|------|-------|
| 1.   | 15" HDPE***        | 201  | L.F   |
| 2.   | 18" HDPE***        | 787  | L.F   |
| 3.   | 4'x4' JUNCTION BOX | 8    | EA.   |
| 4.   | 4'x5' JUNCTION BOX | 1    | EA.   |
| 5.   | INSERTA TEE        | 9    | EA.   |
| 6.   | FLOWABLE FILL      | 82   | L.F   |

PROJECT LOCATION

\*\*\* UNCLASSIFIED TRENCH & TAMPED BACKFILL

PUBLIC SAN SEWER:

QUANTITY 4' DIA. MANHOLE 1 EA.