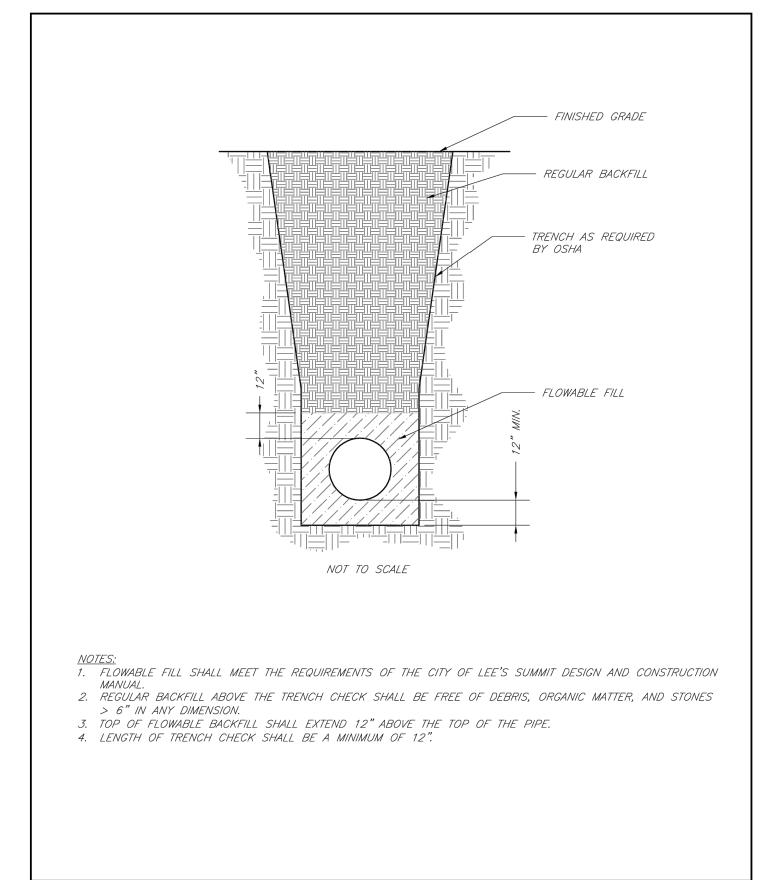

#### Accepted **Record Drawings**

These plans have been reviewed for accuracy and are accepted for basic conformance to the approved construction drawings.

|  | LEE'S SUMMIII<br>MISSOURI | Date: 02/13    |
|--|---------------------------|----------------|
|  |                           | Drawn By: JN   |
|  |                           | Checked By: DL |
|  |                           | FILE: WAT-6    |
|  | TRENCH CHECK              | Rev: 1/14      |
|  | INCH CHECK                | Rev:           |