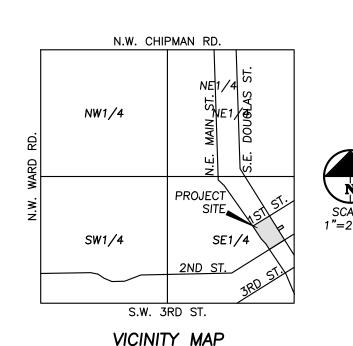

PROJECT LOCATION

\*\*\* UNCLASSIFIED TRENCH & TAMPED BACKFILL

PUBLIC SAN SEWER:

QUANTITY 4' DIA. MANHOLE 1 EA.