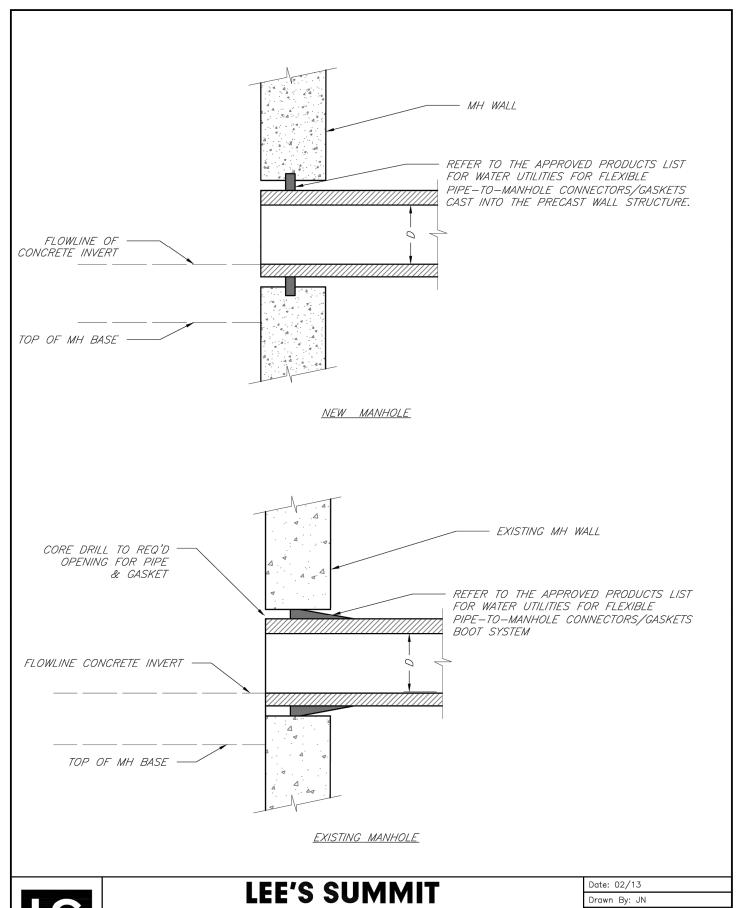

|  |                          | LEE'S SUMMII<br>MISSOURI | Date: 02/13    |
|--|--------------------------|--------------------------|----------------|
|  |                          |                          | Drawn By: JN   |
|  |                          |                          | Checked By: DL |
|  |                          |                          | FILE: SAN-5    |
|  | MANHOLE WALL CONNECTIONS | Rev: 1/14                |                |
|  | MANHOLE WALL CONNECTIONS | Rev:                     |                |