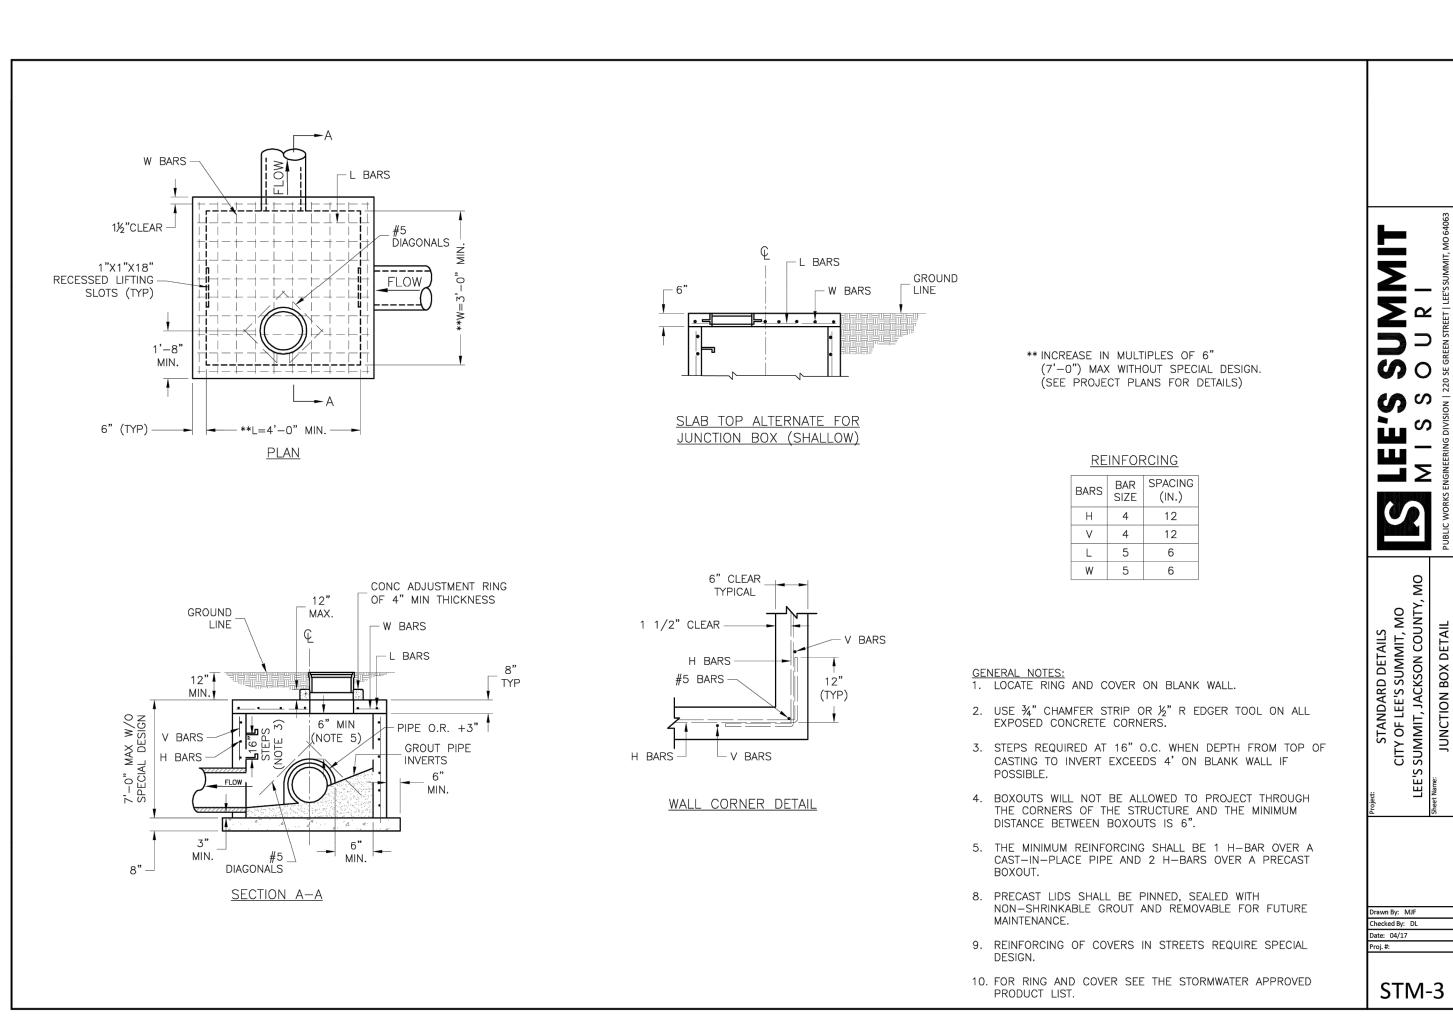

#### PUBLIC STORM SEWERS:

| ITEM |                    | QUAN | 1TITY |
|------|--------------------|------|-------|
| 1.   | 15" HDPE***        | 201  | L.F   |
| 2.   | 18" HDPE***        | 787  | L.F   |
| 3.   | 4'x4' JUNCTION BOX | 8    | EA.   |
| 4.   | 4'x5' JUNCTION BOX | 1    | EA.   |
| 5.   | INSERTA TEE        | 9    | EA.   |
| 6.   | FLOWABLE FILL      | 82   | L.F   |