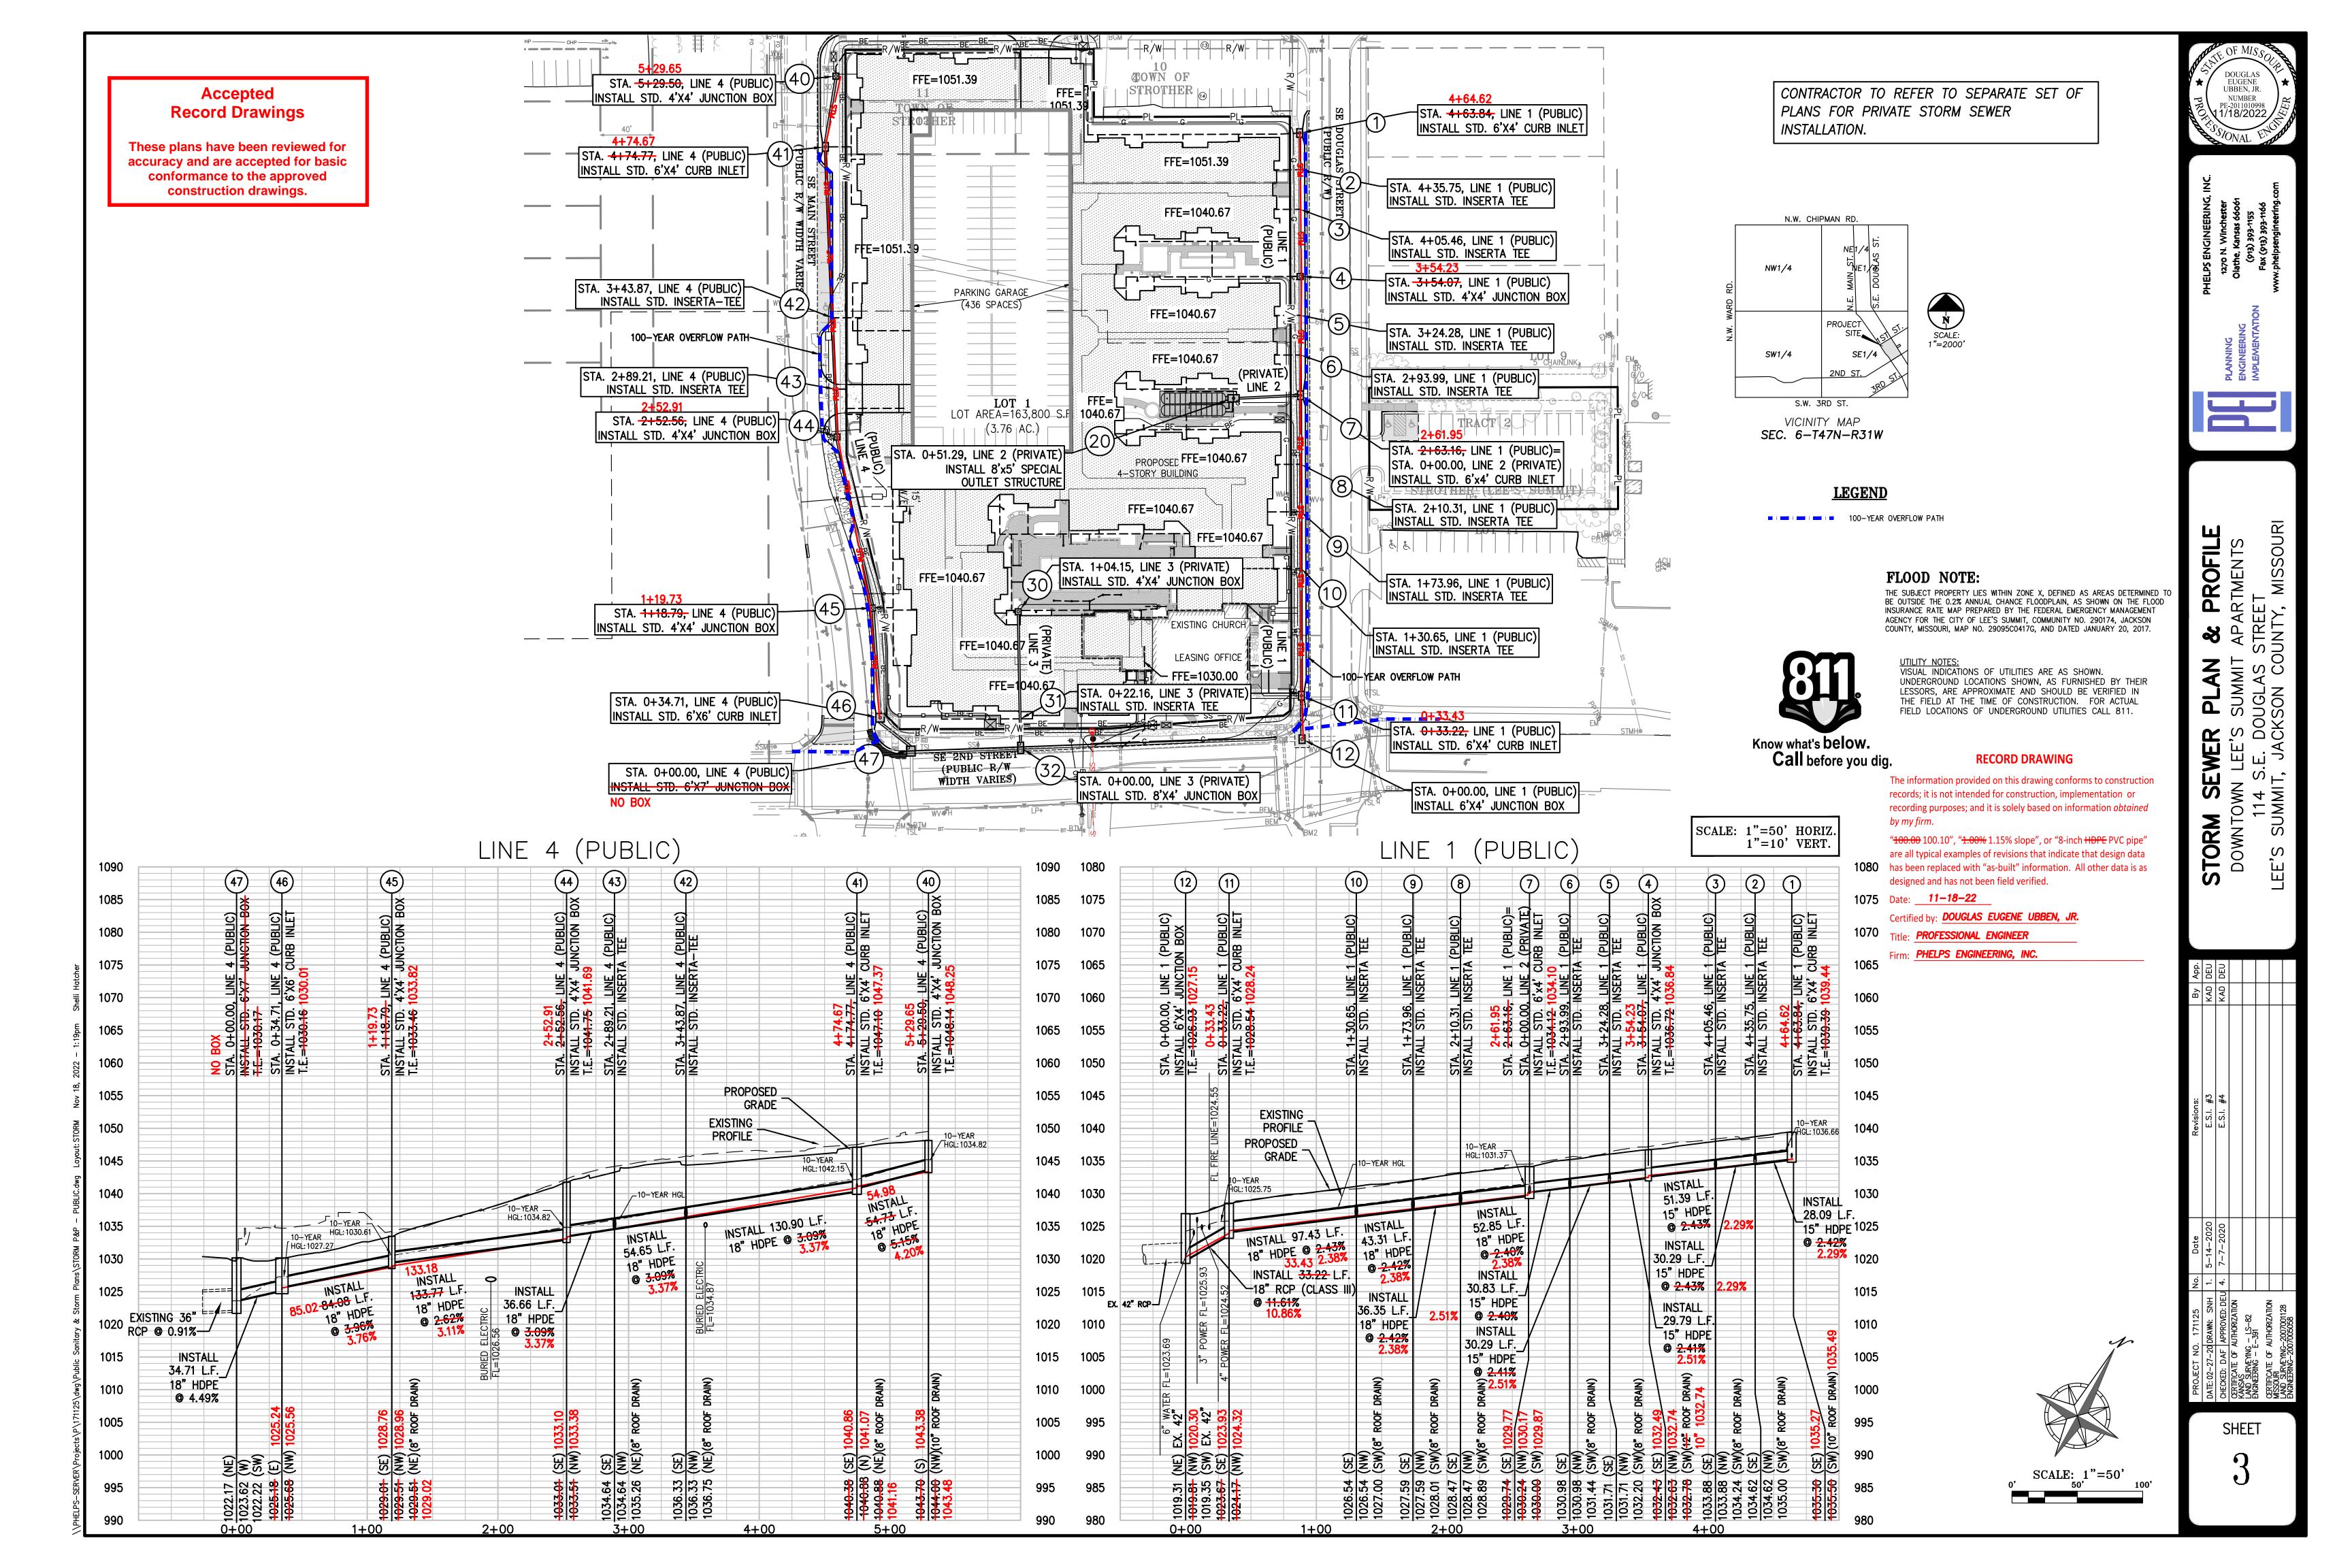

### **Accepted Record Drawings**

These plans have been reviewed for accuracy and are accepted for basic conformance to the approved construction drawings.

#### FLOOD NOTE:

THE SUBJECT PROPERTY LIES WITHIN ZONE X, DEFINED AS AREAS DETERMINED TO BE OUTSIDE THE 0.2% ANNUAL CHANCE FLOODPLAIN, AS SHOWN ON THE FLOOD INSURANCE RATE MAP PREPARED BY THE FEDERAL EMERGENCY MANAGEMENT AGENCY FOR THE CITY OF LEE'S SUMMIT, COMMUNITY NO. 290174, JACKSON COUNTY, MISSOURI, MAP NO. 29095C0417G, AND DATED JANUARY 20, 2017.

#### PUBLIC STORM SEWERS:

| ITEM |                    | QUAN | 1TITY |
|------|--------------------|------|-------|
| 1.   | 15" HDPE***        | 201  | L.F   |
| 2.   | 18" HDPE***        | 787  | L.F   |
| 3.   | 4'x4' JUNCTION BOX | 8    | EA.   |
| 4.   | 4'x5' JUNCTION BOX | 1    | EA.   |
| 5.   | INSERTA TEE        | 9    | EA.   |
| 6.   | FLOWABLE FILL      | 82   | L.F   |

PROJECT LOCATION

\*\*\* UNCLASSIFIED TRENCH & TAMPED BACKFILL

PUBLIC SAN SEWER:

QUANTITY 4' DIA. MANHOLE 1 EA.

#### **RECORD DRAWING**

The information provided on this drawing conforms to construction records; it is not intended for construction, implementation or recording purposes; and it is solely based on information obtained

"<del>100.00</del> 100.10", "<del>1.00%</del> 1.15% slope", or "8-inch <del>HDPE</del> PVC pipe" are all typical examples of revisions that indicate that design data has been replaced with "as-built" information. All other data is as designed and has not been field verified.

Certified by: **DOUGLAS EUGENE UBBEN, JR.** 

Title: **PROFESSIONAL ENGINEER** 

Firm: **PHELPS ENGINEERING, INC.** 

SEC. 6-T47N-R31W

SCALE: 1"=50' HORIZ. 1"=10' VERT.