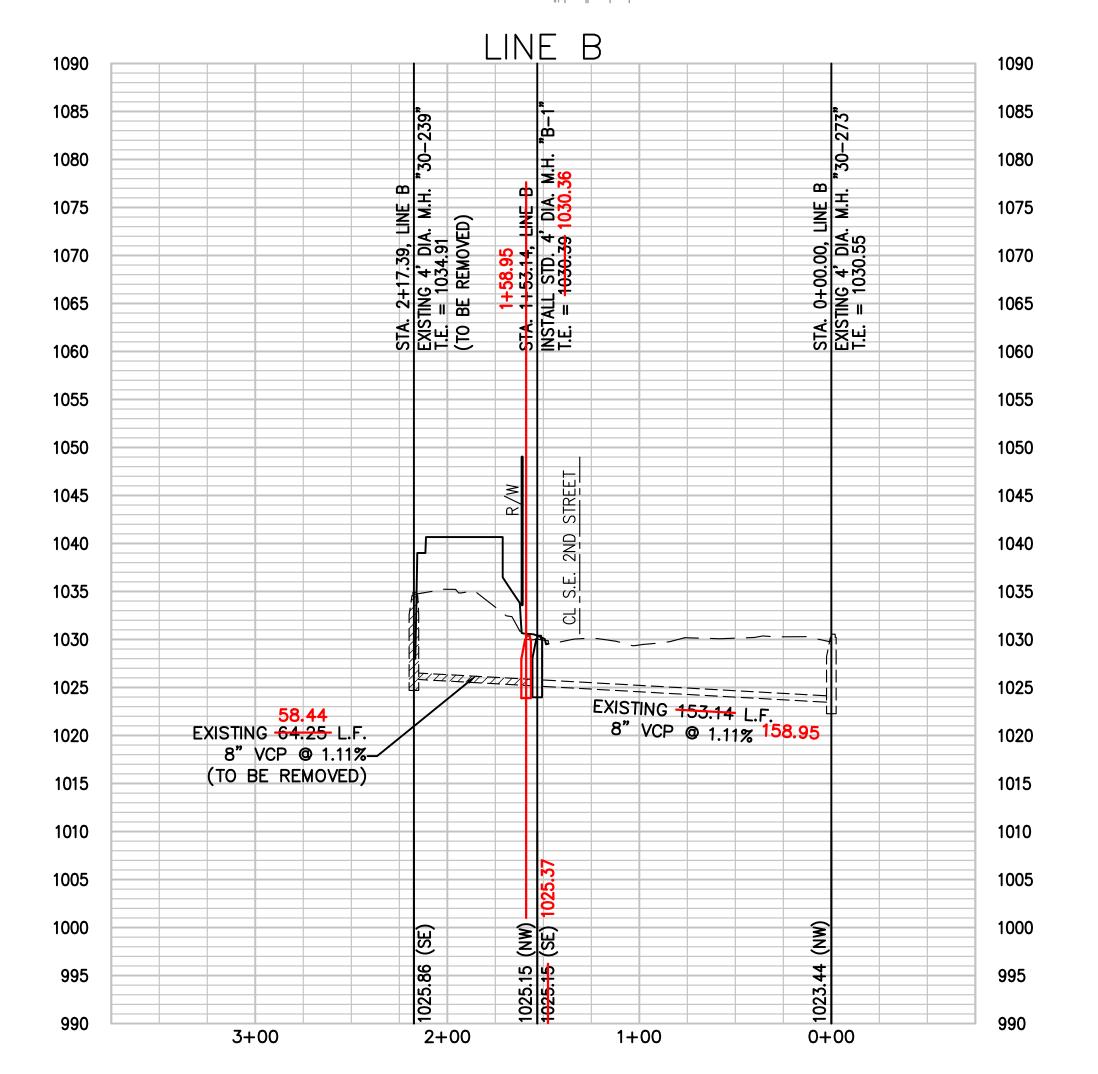

#### **RECORD DRAWING**

The information provided on this drawing conforms to construction records; it is not intended for construction, implementation or recording purposes; and it is solely based on information obtained

"<del>100.00</del> 100.10", "<del>1.00%</del> 1.15% slope", or "8-inch <del>HDPE</del> PVC pipe" are all typical examples of revisions that indicate that design data has been replaced with "as-built" information. All other data is as designed and has not been field verified.

Certified by: **DOUGLAS EUGENE UBBEN, JR.** 

Title: **PROFESSIONAL ENGINEER** 

Firm: **PHELPS ENGINEERING, INC.** 

SEC. 6-T47N-R31W

SCALE: 1"=50' HORIZ. 1"=10' VERT.

#### **RECORD DRAWING**

The information provided on this drawing conforms to construction records; it is not intended for construction, implementation or recording purposes; and it is solely based on information obtained by my firm.

Date: 11-18-22

Certified by: **DOUGLAS EUGENE UBBEN, JR.** 

Title: **PROFESSIONAL ENGINEER** 

Firm: **PHELPS ENGINEERING, INC.** 

SANITARY S
DOWNTOWN

|  | Ву         | KAD       | KAD       |  |  |  |
|--|------------|-----------|-----------|--|--|--|
|  | Revisions: | E.S.I. #3 | E.S.I. #4 |  |  |  |
|  | Date       | 5-14-2020 | 7-7-2020  |  |  |  |
|  | No.        | 1.        | 4.        |  |  |  |
|  |            |           |           |  |  |  |