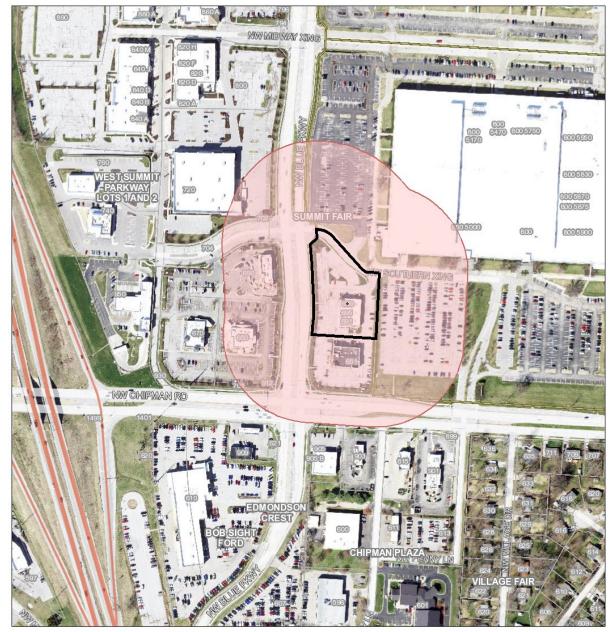

## Area of Interest (AOI) Information

Area: 18.03 acres

Nov 18 2022 13:02:16 Central Standard Time

1:2,400

Addresses 0 0.0275 0.055 0.11 mi

Parcels 0 0.0425 0.085 0.17 km

Lees Summit Owned Parcels

Subdivisions

## Summary

| Name    | Count | Area(acres) | Length(mi) |
|---------|-------|-------------|------------|
| Parcels | 7     | 14.02       | N/A        |

## Parcels

| # | LS_Address        | LS_City     | LS_Zip | Owner_Name            | Owner_Address             |
|---|-------------------|-------------|--------|-----------------------|---------------------------|
| 1 | 704 NW BLUE PKWY  | LEES SUMMIT | 64,086 | RED SUMMIT FAIR LLC   | 1 E WASHINGTON ST STE 300 |
| 2 | 720 NW BLUE PKWY  | LEES SUMMIT | 64,086 | RED SUMMIT FAIR LLC   | ONE E WASHINGTON ST STE   |
| 3 | 690 NW BLUE PKWY  | LEES SUMMIT | 64,086 | CHICK FIL A INC       | 5200 BUFFINGTON RD        |
| 4 | 651 NW BLUE PKWY  | LEES SUMMIT | 64,086 | SUMMIT NORTHRIDGE LLC | 605 W 47TH ST STE 200     |
| 5 | 650 NW BLUE PKWY  | LEES SUMMIT | 64,086 | GMRI INC              | 1000 DARDEN CENTER DR     |
| 6 | 691 NW BLUE PKWY  | LEES SUMMIT | 64,086 | SUMMIT NORTHRIDGE LLC | 605 W 47TH ST STE 200     |
| 7 | 800 NW CHIPMAN RD | LEES SUMMIT | 64,086 | CITY OF LEES SUMMIT   | PO BOX 1600               |