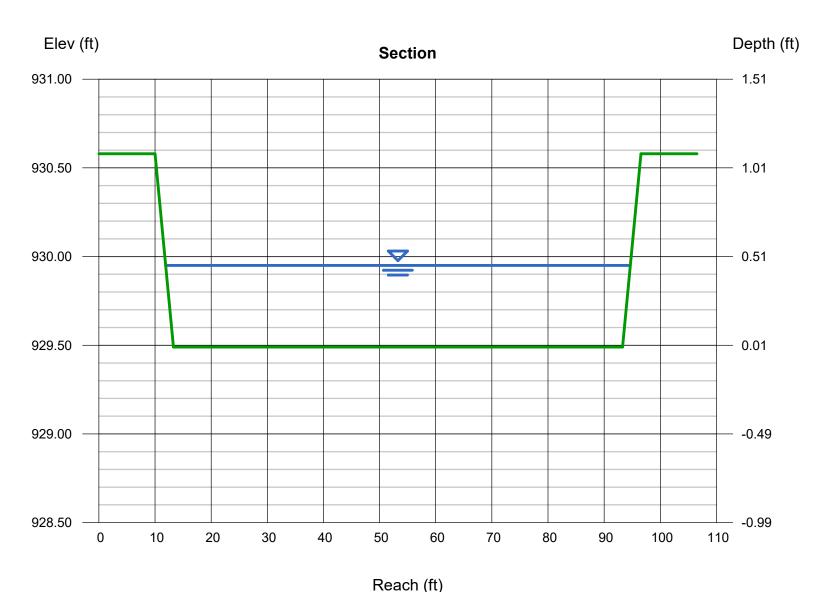

Detention basin A3 has the following characteristics as constructed:

- Top of Dam Elev. = 930.58
- Emergency Spillway Elev. = 929.49
- Spillway Length = 80 LF
- 1% Storm Q = 77 cfs
- 1% Storm W.S.E. = 928.80
- 1% Storm Elev. through Emergency Spillway (Clogged Condition) = 929.95
- Difference between Top of Dam and Clogged Condition = 0.63' (~7.5")

### **Detention Basin A3 - Clogged Condition**

Trapezoidal

Bottom Width (ft) = 80.00 Side Slopes (z:1) = 3.00, 3.00 Total Depth (ft) = 1.09 Invert Elev (ft) = 929.49 Slope (%) = 0.50 N-Value = 0.030

**Calculations** 

Compute by: Known Q Known Q (cfs) = 77.00

Highlighted

Depth (ft) = 0.46Q (cfs) = 77.00Area (sqft) = 37.43Velocity (ft/s) = 2.06 Wetted Perim (ft) = 82.91 Crit Depth, Yc (ft) = 0.31Top Width (ft) = 82.76EGL (ft) = 0.53