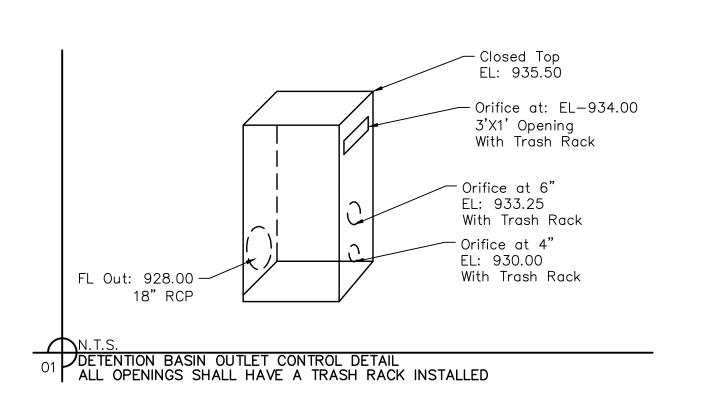

Detention basin A7 has the following characteristics as constructed:

- Top of Dam Elev. = 937.48
- Emergency Spillway Elev. = 936.38
- Spillway Length = 80 LF
- 1% Storm Q = 51 cfs
- 1% Storm W.S.E. = 935.76
- 1% Storm Elev. through Emergency Spillway (Clogged Condition) = 936.74
- Difference between Top of Dam and Clogged Condition = 0.74' (~9")

It is acknowledged that there is less than 1-foot of freeboard from the top of dam to 1% storm through the emergency spillway; however, the 1% storm water surface elevation is below the emergency spillway and top of dam.