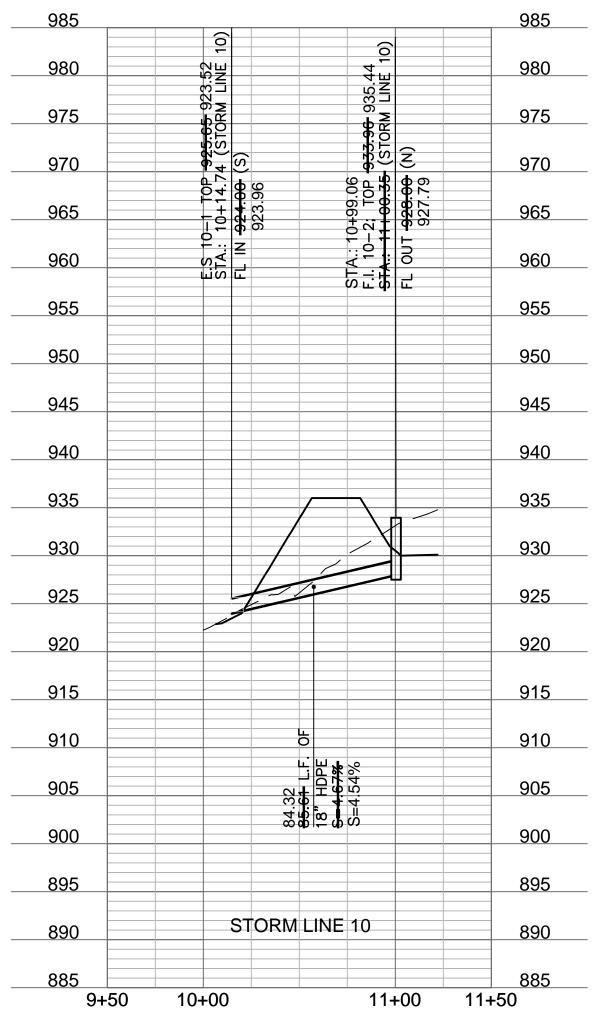

|              |               |            | Riprap Ca     | lculations |        |       |                   |
|--------------|---------------|------------|---------------|------------|--------|-------|-------------------|
|              |               | Pipe       |               |            | Apron  | Apron |                   |
| End Section  | $Q_{100}$     | Diameter   | Class*        | D50*       | Length | Depth | Area              |
|              | (cfs)         | (ft)       |               | (in)       | (ft)   | (ft)  | (SY)              |
| E.S. 10-1    | 18.41         | 1.5        | 3             | 10         | 7.5    | 2.00  | <del>- 27.4</del> |
| *Per Table 1 | .0.1 HEC 14-F | HWA-Energy | / Dissipators | Pg. 10-18  |        |       |                   |

23.84

ASBUILT 03-24-2022

JULIE ELAINE SELLERS NUMBER PE-2017000367

| DETENTION BASIN PLAN       |      | NO.<br>REV. | DATE | REVISIONS DESCRIPTION BY |                                                                                                                                                                                                                                                                                                                                                                                                                                                                                                                                                                                                                                                                                                                                                                                                                                                                                                                                                                                                                                                                                                                                                                                                                                                                                                                                                                                                                                                                                                                                                                                                                                                                                                                                                                                                                                                                                                                                                                                                                                                                                                                           | $\mathscr{V}$ |
|----------------------------|------|-------------|------|--------------------------|---------------------------------------------------------------------------------------------------------------------------------------------------------------------------------------------------------------------------------------------------------------------------------------------------------------------------------------------------------------------------------------------------------------------------------------------------------------------------------------------------------------------------------------------------------------------------------------------------------------------------------------------------------------------------------------------------------------------------------------------------------------------------------------------------------------------------------------------------------------------------------------------------------------------------------------------------------------------------------------------------------------------------------------------------------------------------------------------------------------------------------------------------------------------------------------------------------------------------------------------------------------------------------------------------------------------------------------------------------------------------------------------------------------------------------------------------------------------------------------------------------------------------------------------------------------------------------------------------------------------------------------------------------------------------------------------------------------------------------------------------------------------------------------------------------------------------------------------------------------------------------------------------------------------------------------------------------------------------------------------------------------------------------------------------------------------------------------------------------------------------|---------------|
| STREET & STORM SEWER PLANS |      |             |      |                          |                                                                                                                                                                                                                                                                                                                                                                                                                                                                                                                                                                                                                                                                                                                                                                                                                                                                                                                                                                                                                                                                                                                                                                                                                                                                                                                                                                                                                                                                                                                                                                                                                                                                                                                                                                                                                                                                                                                                                                                                                                                                                                                           | $\chi_{ij}$   |
|                            |      |             |      |                          |                                                                                                                                                                                                                                                                                                                                                                                                                                                                                                                                                                                                                                                                                                                                                                                                                                                                                                                                                                                                                                                                                                                                                                                                                                                                                                                                                                                                                                                                                                                                                                                                                                                                                                                                                                                                                                                                                                                                                                                                                                                                                                                           | 10            |
|                            |      |             |      |                          | VA<br>SS                                                                                                                                                                                                                                                                                                                                                                                                                                                                                                                                                                                                                                                                                                                                                                                                                                                                                                                                                                                                                                                                                                                                                                                                                                                                                                                                                                                                                                                                                                                                                                                                                                                                                                                                                                                                                                                                                                                                                                                                                                                                                                                  | \ T :         |
| MOODSIDE RIDGE             |      |             |      |                          | <b>222</b>                                                                                                                                                                                                                                                                                                                                                                                                                                                                                                                                                                                                                                                                                                                                                                                                                                                                                                                                                                                                                                                                                                                                                                                                                                                                                                                                                                                                                                                                                                                                                                                                                                                                                                                                                                                                                                                                                                                                                                                                                                                                                                                | _             |
|                            |      |             |      |                          | 55                                                                                                                                                                                                                                                                                                                                                                                                                                                                                                                                                                                                                                                                                                                                                                                                                                                                                                                                                                                                                                                                                                                                                                                                                                                                                                                                                                                                                                                                                                                                                                                                                                                                                                                                                                                                                                                                                                                                                                                                                                                                                                                        | _             |
| SECOND PLAT                |      |             |      |                          | \$\frac{\frac{\frac{\frac{\frac{\frac{\frac{\frac{\frac{\frac{\frac{\frac{\frac{\frac{\frac{\frac{\frac{\frac{\frac{\frac{\frac{\frac{\frac{\frac{\frac{\frac{\frac{\frac{\frac{\frac{\frac{\frac{\frac{\frac{\frac{\frac{\frac{\frac{\frac{\frac{\frac{\frac{\frac{\frac{\frac{\frac{\frac{\frac{\frac{\frac{\frac{\frac{\frac{\frac{\frac{\frac{\frac{\frac{\frac{\frac{\frac{\frac{\frac{\frac{\frac{\frac{\frac{\frac{\frac{\frac{\frac{\frac{\frac{\frac{\frac{\frac{\frac{\frac{\frac{\frac{\frac{\frac{\frac{\frac{\frac{\frac{\frac{\frac{\frac{\frac{\frac{\frac{\frac{\frac{\frac{\frac{\frac{\frac{\frac{\frac{\frac{\frac{\frac{\frac{\frac{\frac{\frac{\frac{\frac{\frac{\frac{\frac{\frac{\frac{\frac{\frac{\frac{\frac{\frac{\frac{\frac{\frac{\frac{\frac{\frac{\frac{\frac{\frac{\frac{\frac{\frac{\frac{\frac{\frac{\frac{\frac{\frac{\frac{\frac{\frac{\frac{\frac{\frac{\frac{\frac{\frac{\frac{\frac{\frac{\frac{\frac{\frac{\frac{\frac{\frac{\frac{\frac{\frac{\frac{\frac{\frac{\frac{\frac{\frac{\frac{\frac{\frac{\frac{\frac{\frac{\frac{\frac{\frac{\frac{\frac{\frac{\frac{\frac{\frac{\frac{\frac{\frac{\frac{\frac{\frac{\frac{\frac{\frac{\frac{\frac{\frac{\frac{\frac{\frac{\frac{\frac{\frac{\frac{\frac{\frac{\frac{\frac{\frac{\frac{\frac{\frac{\frac{\frac{\frac{\frac{\frac{\frac{\frac{\frac{\frac{\frac{\frac{\frac{\frac{\frac{\frac{\frac{\frac{\frac{\frac{\frac{\frac{\frac{\frac{\frac{\frac{\frac{\frac{\frac{\frac{\frac{\frac{\frac{\frac{\frac{\frac{\frac{\frac{\frac{\frac{\frac{\frac{\frac{\frac{\frac{\frac{\frac{\frac{\frac{\frac{\frac{\frac{\frac{\frac{\frac{\frac{\frac{\frac{\frac{\frac{\frac{\frac{\frac{\frac{\frac{\frac{\frac{\frac{\frac{\frac{\frac{\frac{\frac}}}}}}{\frac{\frac{\frac{\frac{\frac{\frac{\frac{\frac{\fin}}}}}}}{\frac{\frac{\frac{\frac{\frac{\frac{\frac{\frac{\frac{\fir}}}}}}}{\frac{\frac{\frac{\frac{\frac{\frac{\frac{\frac{\frac{\fir}}}}}}{\frac{\frac{\frac{\frac{\frac}{\frac{\frac{\frac{\fir}}}}{\frac{\frac{\frac{\frac{\frac{\frac}}}}}}{\frac{\frac{\frac{\frac{\frac{\frac{\frac{\frac}}}}}}{\frac{\frac{\f{\frac | E             |
|                            |      |             |      |                          | <i>-</i>                                                                                                                                                                                                                                                                                                                                                                                                                                                                                                                                                                                                                                                                                                                                                                                                                                                                                                                                                                                                                                                                                                                                                                                                                                                                                                                                                                                                                                                                                                                                                                                                                                                                                                                                                                                                                                                                                                                                                                                                                                                                                                                  | 1             |
| (): H::                    |      |             |      |                          | _                                                                                                                                                                                                                                                                                                                                                                                                                                                                                                                                                                                                                                                                                                                                                                                                                                                                                                                                                                                                                                                                                                                                                                                                                                                                                                                                                                                                                                                                                                                                                                                                                                                                                                                                                                                                                                                                                                                                                                                                                                                                                                                         | 7             |
| IMMII, MO                  | 2020 |             |      | REVISIONS                |                                                                                                                                                                                                                                                                                                                                                                                                                                                                                                                                                                                                                                                                                                                                                                                                                                                                                                                                                                                                                                                                                                                                                                                                                                                                                                                                                                                                                                                                                                                                                                                                                                                                                                                                                                                                                                                                                                                                                                                                                                                                                                                           |               |
|                            |      |             |      |                          |                                                                                                                                                                                                                                                                                                                                                                                                                                                                                                                                                                                                                                                                                                                                                                                                                                                                                                                                                                                                                                                                                                                                                                                                                                                                                                                                                                                                                                                                                                                                                                                                                                                                                                                                                                                                                                                                                                                                                                                                                                                                                                                           | ١             |