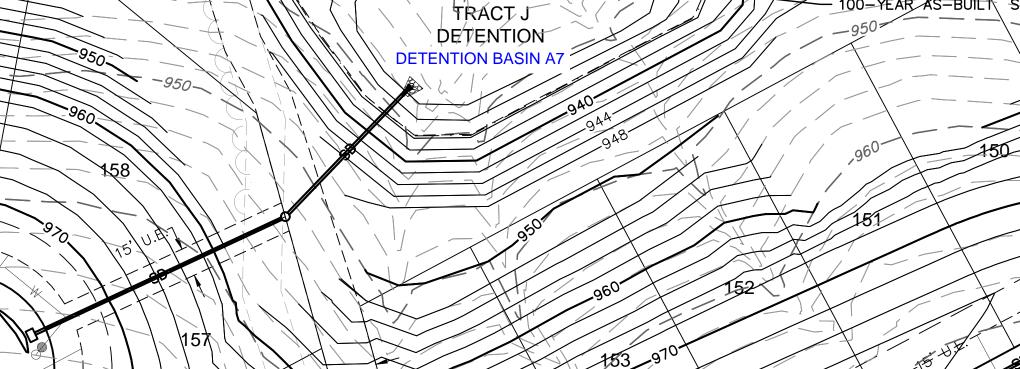

### Waiver Summary

The clogged condition for detention basins A3 and A7 within Woodside Ridge 2<sup>nd</sup> Plat will pass the 1% storm event with less than 1-foot of freeboard to the top of dam. See attached Exhibit 1 for the locations of detention basins A3 and A7. The detention basins have been constructed and have been reviewed per as-built submittal.

Detention basin A7 has the following characteristics as constructed:

- Top of Dam Elev. = 937.48
- Emergency Spillway Elev. = 936.38
- Spillway Length = 80 LF
- 1% Storm Q = 51 cfs
- 1% Storm W.S.E. = 935.76
- 1% Storm Elev. through Emergency Spillway (Clogged Condition) = 936.74
- Difference between Top of Dam and Clogged Condition = 0.74' (~9")

It is acknowledged that there is less than 1-foot of freeboard from the top of dam to 1% storm through the emergency spillway; however, the 1% storm water surface elevation is below the emergency spillway and top of dam.