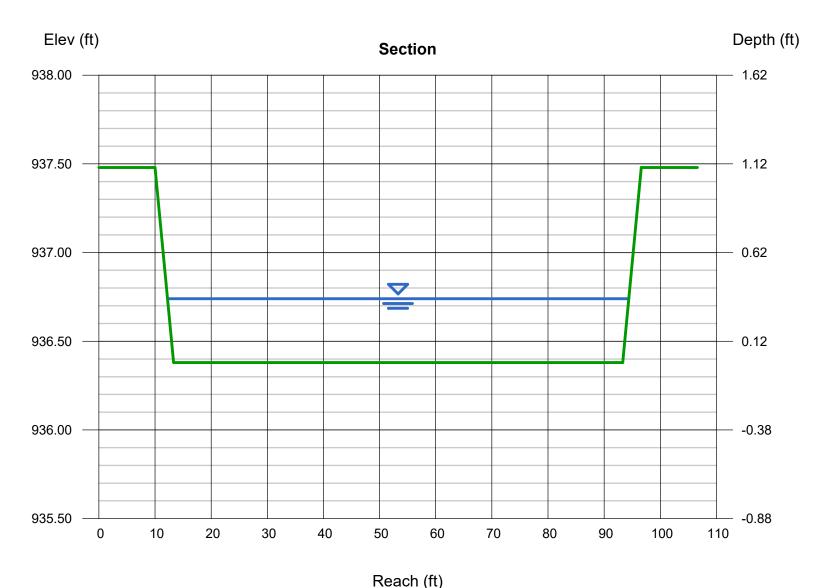

Detention basin A7 has the following characteristics as constructed:

- Top of Dam Elev. = 937.48
- Emergency Spillway Elev. = 936.38
- Spillway Length = 80 LF
- 1% Storm Q = 51 cfs
- 1% Storm W.S.E. = 935.76
- 1% Storm Elev. through Emergency Spillway (Clogged Condition) = 936.74
- Difference between Top of Dam and Clogged Condition = 0.74' (~9")

## **Detention Basin A7 - Clogged Condition**

Trapezoidal

Bottom Width (ft) = 80.00 Side Slopes (z:1) = 3.00, 3.00 Total Depth (ft) = 1.10 Invert Elev (ft) = 936.38 Slope (%) = 0.50 N-Value = 0.030

Calculations

Compute by: Known Q Known Q (cfs) = 51.00 Highlighted

Depth (ft) = 0.36Q (cfs) = 51.00 Area (sqft) = 29.19Velocity (ft/s) = 1.75Wetted Perim (ft) = 82.28 Crit Depth, Yc (ft) = 0.24Top Width (ft) = 82.16 EGL (ft) = 0.41