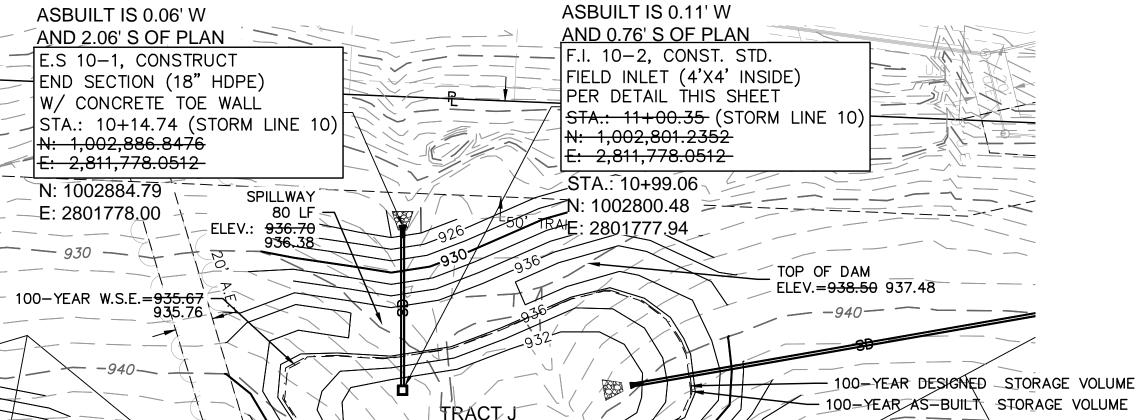

Detention basin A7 has the following characteristics as constructed:

- Top of Dam Elev. = 937.48
- Emergency Spillway Elev. = 936.38
- Spillway Length = 80 LF
- 1% Storm Q = 51 cfs
- 1% Storm W.S.E. = 935.76
- 1% Storm Elev. through Emergency Spillway (Clogged Condition) = 936.74
- Difference between Top of Dam and Clogged Condition = 0.74' (~9")

It is acknowledged that there is less than 1-foot of freeboard from the top of dam to 1% storm through the emergency spillway; however, the 1% storm water surface elevation is below the emergency spillway and top of dam.