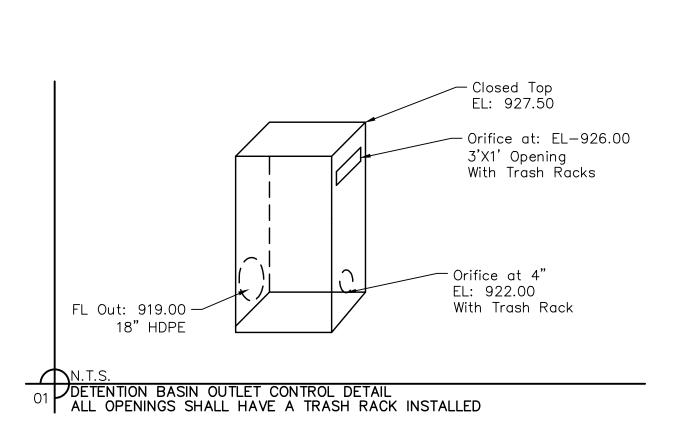

Detention basin A3 has the following characteristics as constructed:

- Top of Dam Elev. = 930.58
- Emergency Spillway Elev. = 929.49
- Spillway Length = 80 LF
- 1% Storm Q = 77 cfs
- 1% Storm W.S.E. = 928.80
- 1% Storm Elev. through Emergency Spillway (Clogged Condition) = 929.95
- Difference between Top of Dam and Clogged Condition = 0.63' (~7.5")

It is acknowledged that there is less than 1-foot of freeboard from the top of dam to 1% storm through the emergency spillway; however, the 1% storm water surface elevation is below the emergency spillway and top of dam.