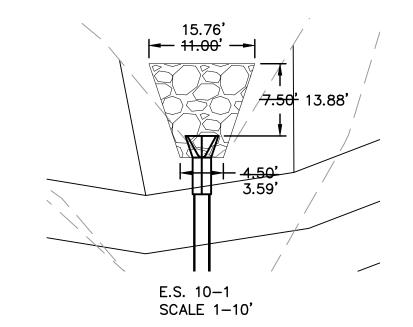

  2. CONTRACTOR SHALL SUBMIT SHOP DRAWINGS DETAILING THE STRUCTURE DIMENSIONS, INVERTS, AND STRUCTURAL REINFORCEMENT DETAILS ON THE PRINCIPAL SPILLWAY.

7.89' <del>- 11.00'</del> E.S. 9-1 SCALE 1-10'

|             |           |          | Riprap Ca | lculations |        |       |                   |
|-------------|-----------|----------|-----------|------------|--------|-------|-------------------|
|             |           | Pipe     |           |            | Apron  | Apron |                   |
| End Section | $Q_{100}$ | Diameter | Class*    | D50*       | Length | Depth | Area              |
|             | (cfs)     | (ft)     |           | (in)       | (ft)   | (ft)  | (SY)              |
| E.S. 9-1    | 23.91     | 1.5      | 3         | 10         | 7.5    | 2.00  | <del>- 27.4</del> |

\*Per Table 10.1 HEC 14-FHWA-Energy Dissipators Pg. 10-18

23.88

**ASBUILT** 03-24-2022

JULIE ELAINE SELLERS NUMBER PE-2017000367

| IN PLAN     |      | NO.<br>REV. | DATE | REVISIONS DESCRIPTION BY |                   |
|-------------|------|-------------|------|--------------------------|-------------------|
| EWER PLANS  |      |             |      |                          | $\mathcal{I}_{2}$ |
|             |      |             |      |                          | M<br>NOT          |
|             |      |             |      |                          | VA<br>SS          |
| ПОП         |      |             |      |                          | ZZ                |
| ָ<br>ר<br>ר |      |             |      |                          | 555               |
|             |      |             |      |                          | ¥)<br>\$          |
|             |      |             |      |                          |                   |
|             |      |             |      |                          | 1                 |
|             | 2020 |             |      | REVISIONS                | ı                 |