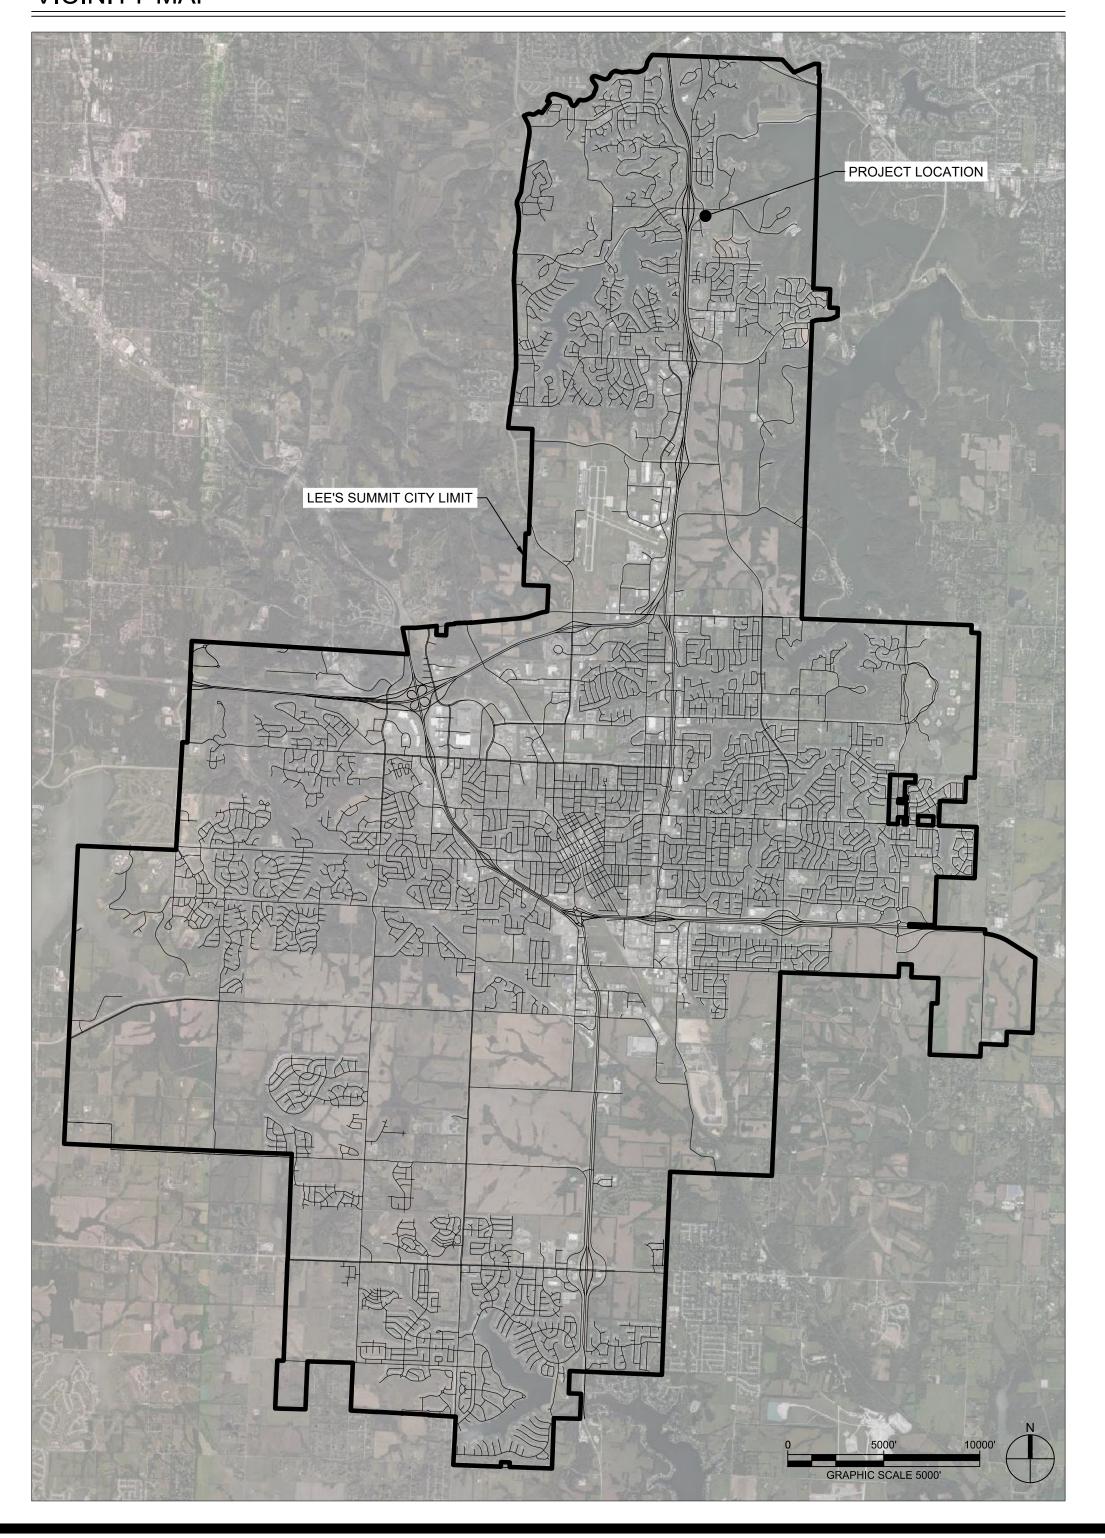

# LEE'S SUMMIT FIRE STATION NO. 4 5031 NORTHEAST LAKEWOOD WAY LEE'S SUMMIT, MISSOURI 64064

# PUBLIC SANITARY SEWER MODIFICATIONS

### **CONSULTANT:**



KANSAS CITY, MISSOURI 64114 DERICK HOLMES derick.holmes@glmv.com T (816) 444-4200

# **VICINITY MAP**



## SITE LOCATION MAP



| INDEX OF DRAWINGS |                                       |  |
|-------------------|---------------------------------------|--|
| SHEET NO.         | SHEET NAME                            |  |
| C-003             | COVER SHEET                           |  |
| C-240             | PUBLIC SANITARY SEWER PLAN & PROFILES |  |
| C-540             | SANITARY SEWER DETAILS                |  |



PROJECT NO: COVER

**ISSUED FOR** 

**PERMITTING** 



SHEET



EX SS MH 1 EX SS MH 2 -PI: 1+94.20 SEE NOTE 7 LEE'S SUMMIT FIRE STATION NO. 4 11) | | . G | | | le x EXISTING 18" RCP STA 0+34.81 INV EL: 905.78 910.00 910.00 SEE NOTE 5 \_ EXISTING GRADE PROPOSED EX. SS PIPE \_ CONCRETE ENCASEMENT PROPOSED <sup>-</sup> 4" BLDG. CONNECTION STA 0+94.12 PROPOSED GAS LINE + REF: C-105