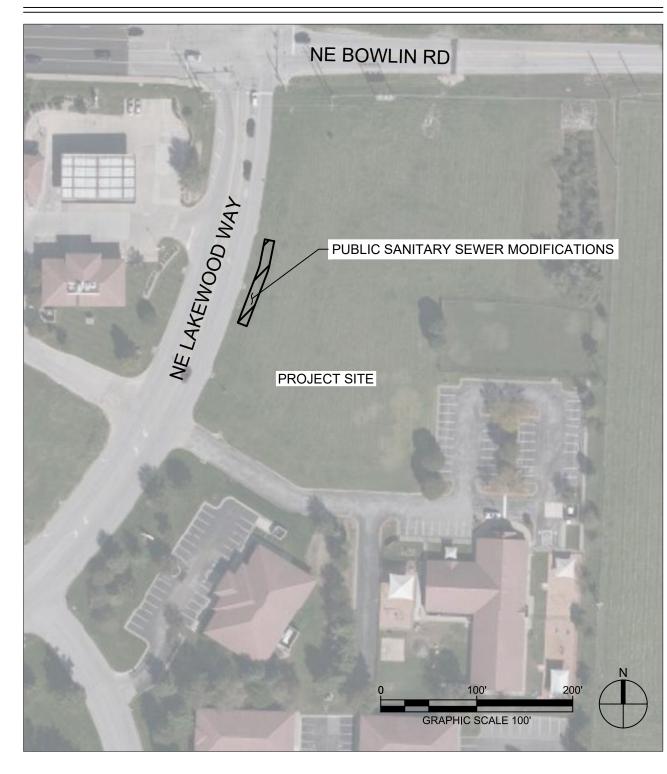

# PUBLIC SANITARY SEWER MODIFICATIONS

## SITE LOCATION MAP

| INDEX OF DRAWINGS |                                       |  |
|-------------------|---------------------------------------|--|
| SHEET NO.         | SHEET NAME                            |  |
| C-003             | COVER SHEET                           |  |
| C-240             | PUBLIC SANITARY SEWER PLAN & PROFILES |  |
| C-540             | SANITARY SEWER DETAILS                |  |