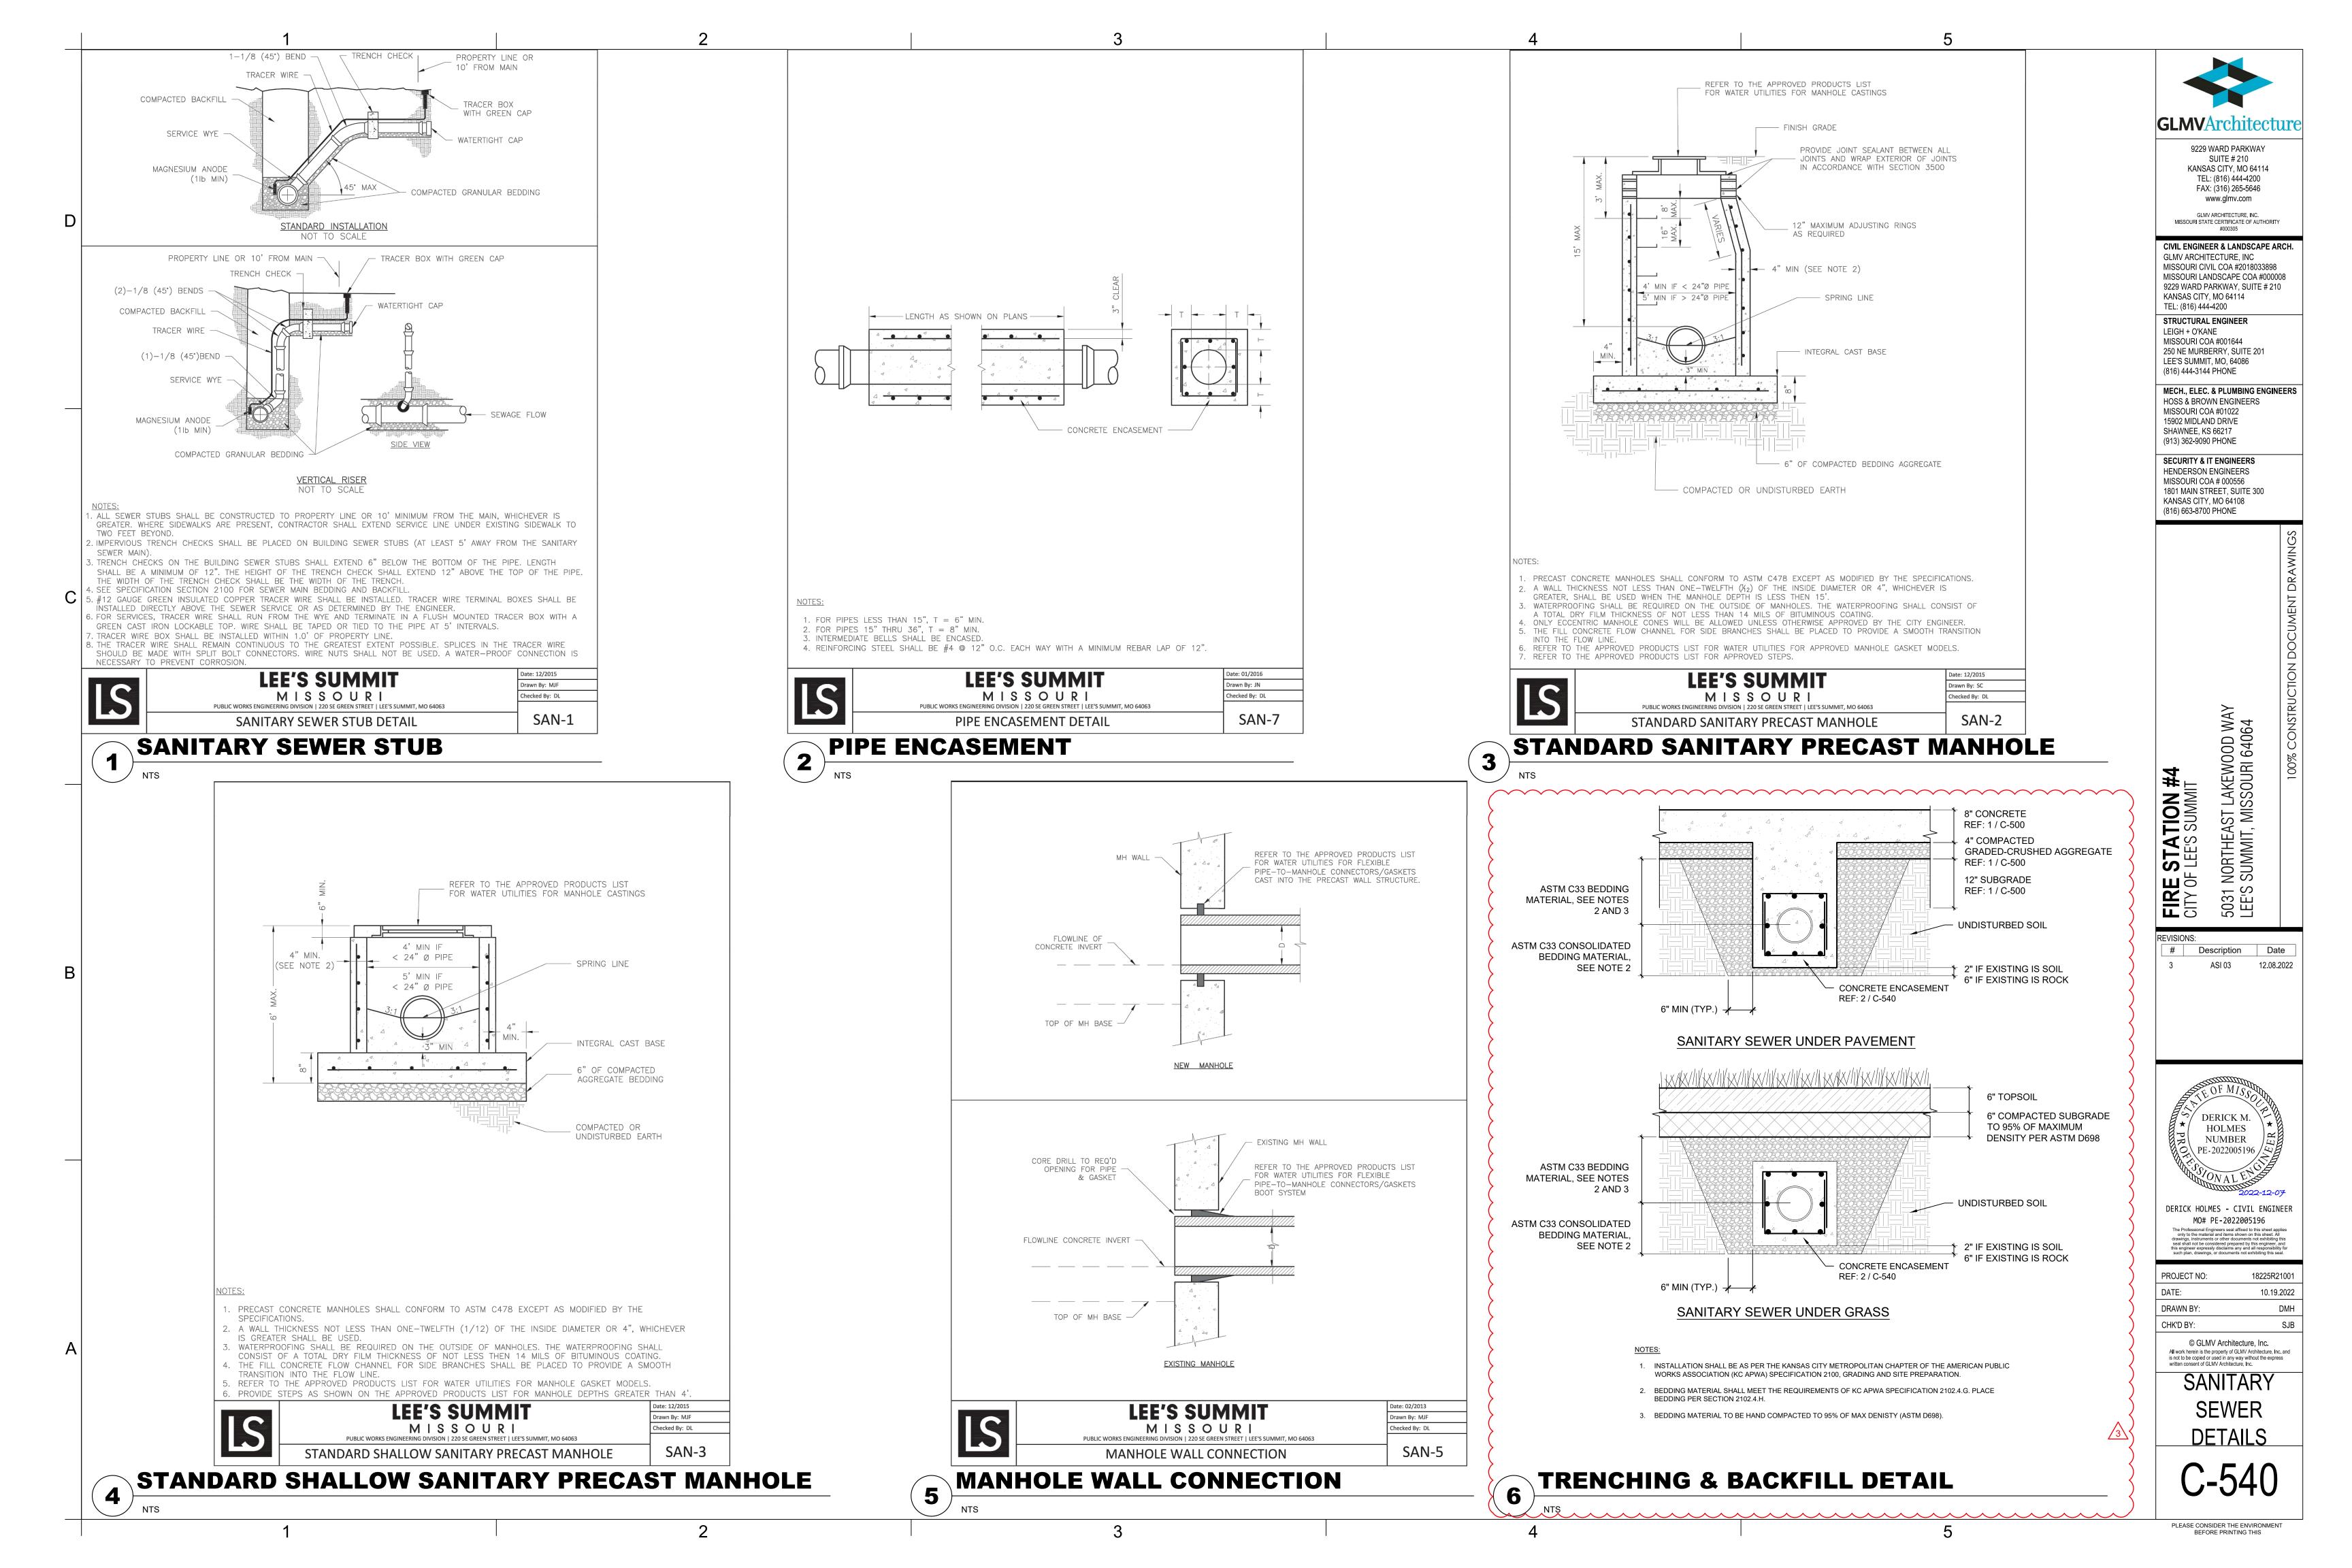

#### **GENERAL NOTES:**

1. CONSTRUCTION OF SANITARY SEWER IMPROVEMENTS SHALL BE AS PER CITY OF LEE'S SUMMIT, MO STANDARD SPECIFICATIONS AND STANDARD SPECIAL

2. THE INFORMATION SHOWN ON THESE PLANS CONCERNING THE TYPE AND LOCATION OF UNDERGROUND UTILITIES IS NOT GUARANTEED TO BE ACCURATE OR ALL INCLUSIVE. THE CONTRACTOR IS RESPONSIBLE FOR CONTACTING ALL UTILITY COMPANIES FOR FIELD LOCATION OF ALL UNDERGROUND UTILITY LINES PRIOR TO ANY EXCAVATION AND FOR MAKING HIS OWN VERIFICATION AS TO TYPE AND LOCATION OF UNDERGROUND UTILITIES AS MAY BE NECESSARY TO AVOID DAMAGE

3. PROTECT ALL COMPONENTS DURING DEMOLITION / CONSTRUCTION PROCESS. MAINTAIN BMP'S THROUGHOUT THE DURATION OF CONSTRUCTION.

4. CONTRACTOR TO PROVIDE DETAILED AS-BUILT DRAWINGS TO OWNER, ENGINEER, AND CITY OF LEE'S SUMMIT, MO UPON COMPLETION OF ALL UTILITIES.

5. ADJUST EXISTING MH RIM ELEVATION TO NEW PROPOSED GRADE.

6. INSTALL STANDARD SHALLOW PRECAST MANHOLE.

REF: 4 / C-540 

INSTALL 6" STUB TO SERVE LOT 7 PER THE FOLLOWING: 7.1. MAIN STATION: 2+22.87

7.2. 8" MAIN INVERT ELEVATION: 905.14 7.3. MINIMUM STUB SLOPE: 2%

7.4. MINIMUM STUB LENGTH: 10.0 FEET

7.5. MINIMUM HORIZONTAL DISTANCES: 7.5.1. NEW WYE SHALL BE NO LESS THAN 4.0 FEET FROM THE MANHOLE AS MEASURED FROM THE OUTSIDE WALL OF THE MANHOLE TO THE FIRST

PART OF THE WYE.

NEW WYE SHALL BE NO LESS THAN 5.0 FEET FROM THE PROPOSED PUBLIC STORM SEWER, MEASURED FROM OUTSIDE WALL TO OUTSIDE WALL.

**GLMV**Architecture

9229 WARD PARKWAY SUITE # 210 KANSAS CITY, MO 64114

> www.glmv.com GLMV ARCHITECTURE, INC. MISSOURI STATE CERTIFICATE OF AUTHORITY #000305