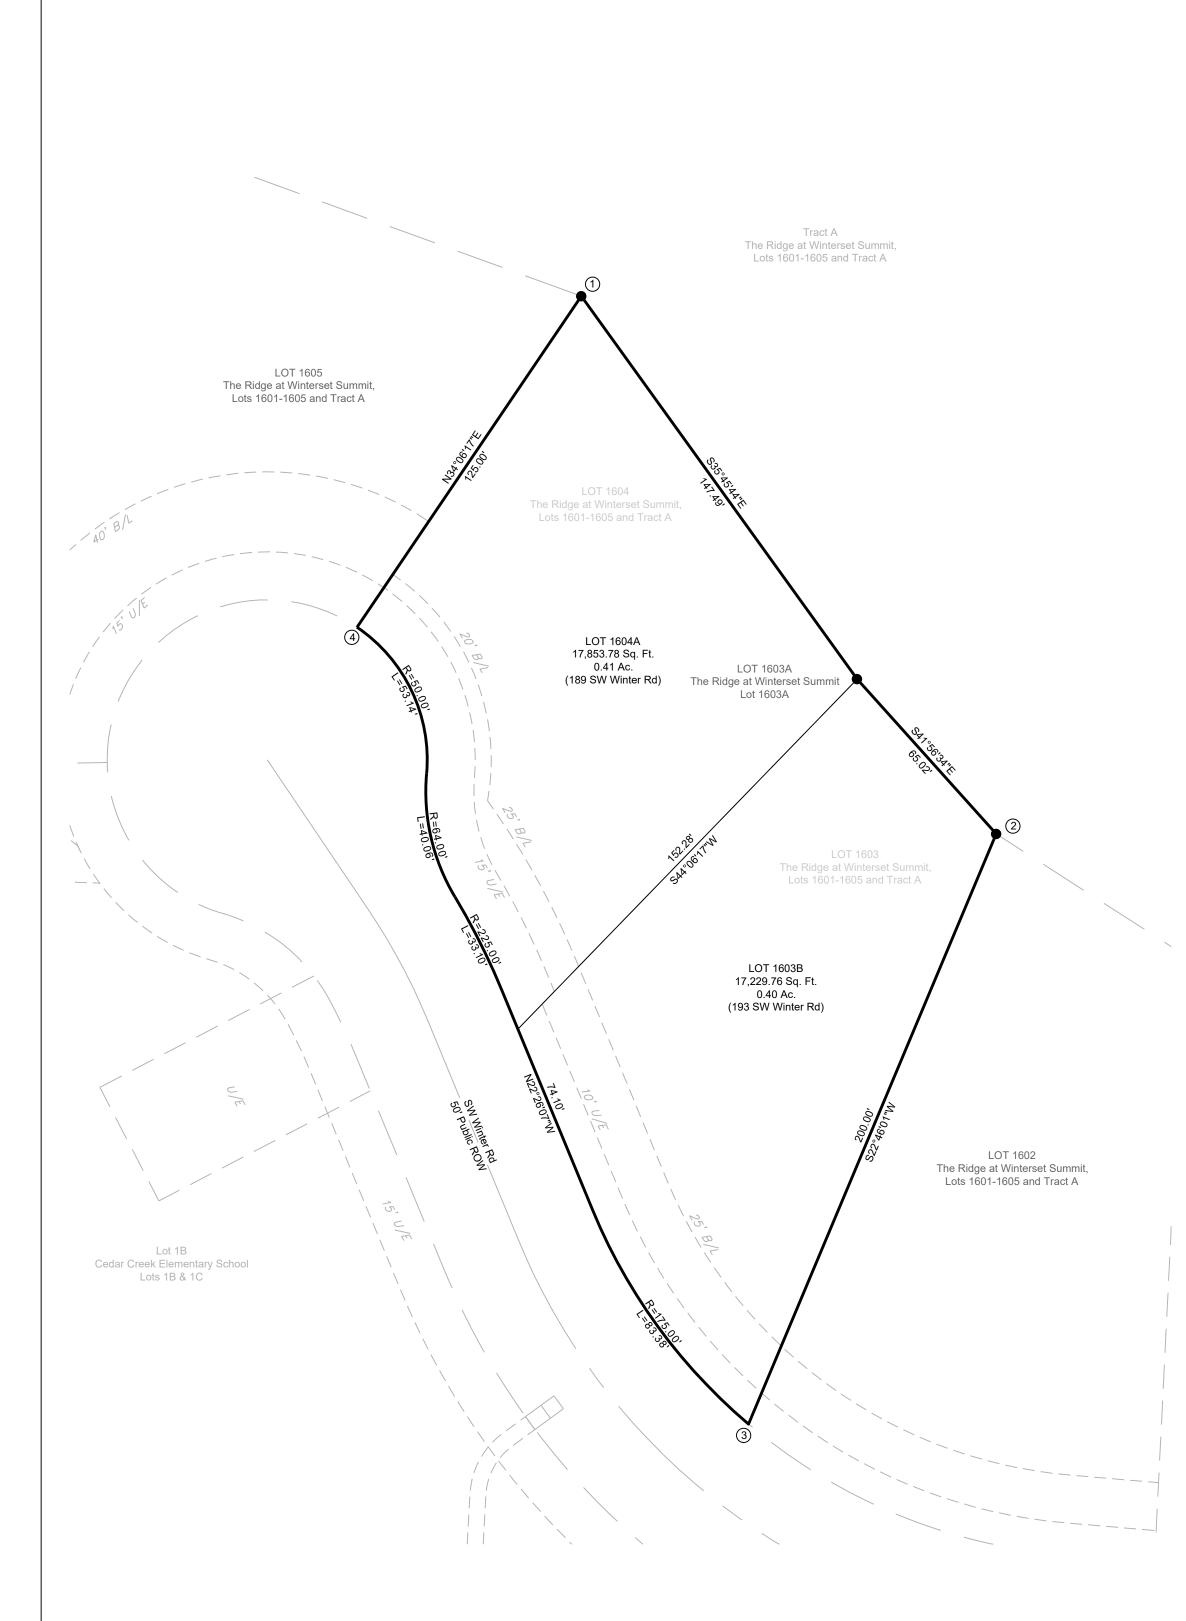

# MINOR PLAT The Ridge at Winterset Summit Lots 1603B & 1604A Replat of The Ridge at Winterset Summit Lot 1603A Section 2, Township 47 North, Range 32 West Lee's Summit, Jackson County, Missouri

#### Missouri State Plane Coordinate System 1983, Missouri West Zone (2003 Adjustment)

Reference Monument: JA-134 Combined Scale Factor: 0.999903519

| POINT  | NORTHING   | EASTING    |  |  |  |
|--------|------------|------------|--|--|--|
| 1      | 305081.371 | 856049.888 |  |  |  |
| 2      | 305030.151 | 856089.407 |  |  |  |
| 3      | 304973.941 | 856065.817 |  |  |  |
| 4      | 305049.824 | 856028.525 |  |  |  |
|        |            |            |  |  |  |
|        |            |            |  |  |  |
|        |            |            |  |  |  |
|        |            |            |  |  |  |
|        |            |            |  |  |  |
|        |            |            |  |  |  |
| JA 134 | 312470.096 | 862368.274 |  |  |  |

#### PLAT DESCRIPTION

ALL OF LOTS 1603 AND 1604 OF THE RIDGE AT WINTERSET SUMMIT, LOTS 1601-1605 AND TRACT A, A SUBDIVISION IN LEE'S SUMMIT, JACKSON COUNTY, MISSOURI.

### "The Ridge at Winterset Summit Lots 1603B & 1604A'

EASEMENTS:

AN EASEMENT OR LICENSE IS HEREBY GRANTED TO THE CITY OF LEE'S SUMMIT, MISSOURI, TO LOCATE, CONSTRUCT AND MAINTAIN, OR TO AUTHORIZE THE LOCATION, CONSTRUCTION AND MAINTENANCE OF POLES, WIRES, ANCHORS, CONDUITS, AND/OR STRUCTURES FOR WATER, GAS, SANITARY SEWER, STORM SEWER, SURFACE DRAINAGE CHANNEL, ELECTRICITY, TELEPHONE, CABLE TV, OR ANY OTHER NECESSARY PUBLIC UTILITY OR SERVICES, ANY OR ALL OF THEM, UPON, OVER, OR UNDER THOSE AREAS OUTLINED AND DESIGNATED UPON THIS PLAT AS "UTILITY EASEMENTS" (U.E.). "DRAINAGE EASEMENT" (D.E.) OR WITHIN ANY STREET OR THOROUGHFARE DEDICATED TO THE PUBLIC USE ON THIS PLAT. GRANTOR, ON BEHALF OF HIMSELF, HIS HEIRS, HIS ASSIGNS AND SUCCESSORS IN INTEREST, HEREBY WAIVES, TO THE FULLEST EXTENT ALLOWED BY LAW, INCLUDING, WITHOUT LIMITATIONS, SECTION 527.188, RSMo (2006), ANY RIGHT TO REQUEST RESTORATION OF RIGHTS PREVIOUSLY TRANSFERRED AND VACATION OF THE EASEMENTS HEREIN GRANTED.

**BUILDING LINES:** 

BUILDING LINES OR SETBACK LINES ARE HEREBY ESTABLISHED AS SHOWN ON THE ACCOMPANYING PLAT AND NO BUILDING OR PORTION THEREOF SHALL BE CONSTRUCTED BETWEEN THIS LINE AND THE STREET RIGHT OF WAY LINE