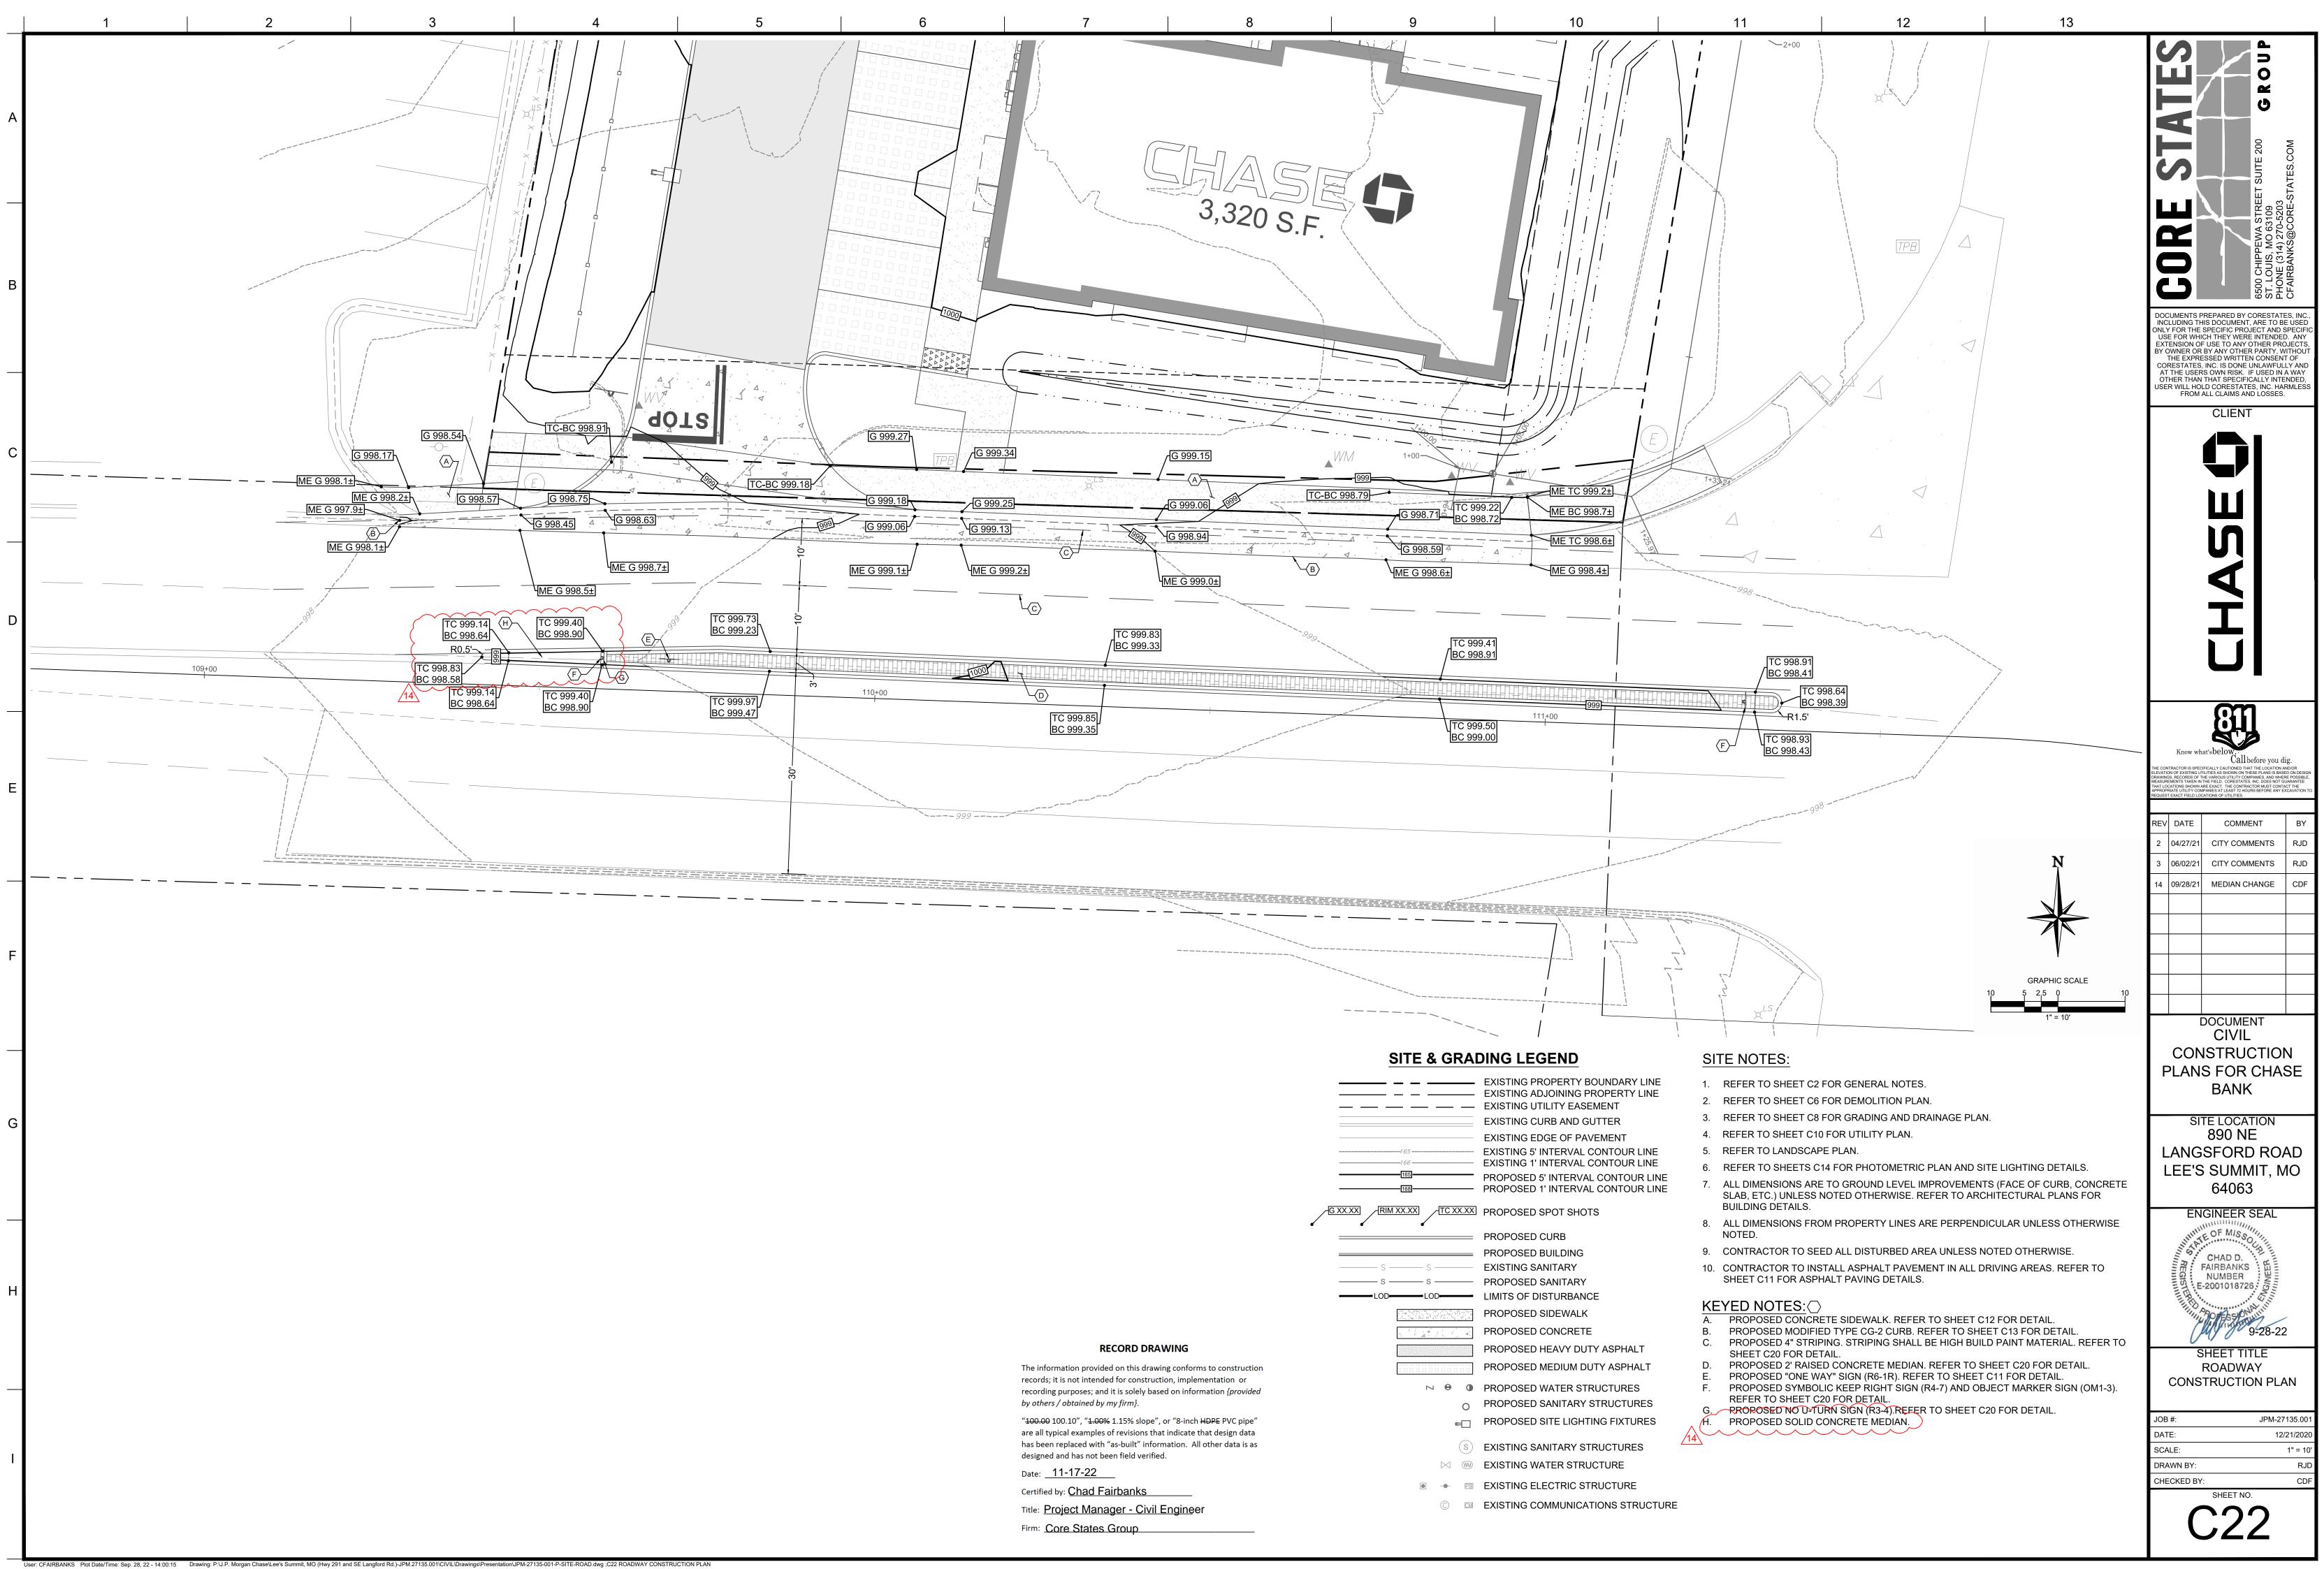

|                                                                                                                                                                                                                                                                                                                                                                                                                                                                                                                                                                                                                                                                                                                                                                                                                                                                                                                                                                                                                                                                                                                                                                                                                                                                                                                                                                                                                                                                                                                                                                                                                                                                                                                                                                                                                                                                                                                                                                                                                                                                                                                                                |   | 1                                                | 2 3                                                                                                                                             | 4 5          | 6                                               |             | 7       |                    |       | 8        |                   |           | 9          |     | 10                                                                                       |
|------------------------------------------------------------------------------------------------------------------------------------------------------------------------------------------------------------------------------------------------------------------------------------------------------------------------------------------------------------------------------------------------------------------------------------------------------------------------------------------------------------------------------------------------------------------------------------------------------------------------------------------------------------------------------------------------------------------------------------------------------------------------------------------------------------------------------------------------------------------------------------------------------------------------------------------------------------------------------------------------------------------------------------------------------------------------------------------------------------------------------------------------------------------------------------------------------------------------------------------------------------------------------------------------------------------------------------------------------------------------------------------------------------------------------------------------------------------------------------------------------------------------------------------------------------------------------------------------------------------------------------------------------------------------------------------------------------------------------------------------------------------------------------------------------------------------------------------------------------------------------------------------------------------------------------------------------------------------------------------------------------------------------------------------------------------------------------------------------------------------------------------------|---|--------------------------------------------------|-------------------------------------------------------------------------------------------------------------------------------------------------|--------------|-------------------------------------------------|-------------|---------|--------------------|-------|----------|-------------------|-----------|------------|-----|------------------------------------------------------------------------------------------|
|                                                                                                                                                                                                                                                                                                                                                                                                                                                                                                                                                                                                                                                                                                                                                                                                                                                                                                                                                                                                                                                                                                                                                                                                                                                                                                                                                                                                                                                                                                                                                                                                                                                                                                                                                                                                                                                                                                                                                                                                                                                                                                                                                | A |                                                  | JP MORGAN CHASE<br>1111 POLARIS PARKWAY<br>COLUMBUS, OH 43240<br>CONTACT: MARGARET TROIA<br>10 S DEARBORN STREET, FLOOR 15<br>CHICAGO, IL 60603 | C            | OMMEF                                           | <b>S</b> (  |         | A                  |       | F        | <b>-   N</b>      |           |            |     |                                                                                          |
|                                                                                                                                                                                                                                                                                                                                                                                                                                                                                                                                                                                                                                                                                                                                                                                                                                                                                                                                                                                                                                                                                                                                                                                                                                                                                                                                                                                                                                                                                                                                                                                                                                                                                                                                                                                                                                                                                                                                                                                                                                                                                                                                                | _ | CIVIL ENGINEER:                                  | CORE STATES GROUP<br>6500 CHIPPEWA STREET, SUITE 200<br>ST. LOUIS, MO 63109<br>CONTACT: CHAD FAIRBANKS, P.E.                                    | DE           | EVELOF                                          |             |         | E                  |       | Γ        | Ρ                 |           |            | N   | لې<br>م                                                                                  |
| <text></text>                                                                                                                                                                                                                                                                                                                                                                                                                                                                                                                                                                                                                                                                                                                                                                                                                                                                                                                                                                                                                                                                                                                                                                                                                                                                                                                                                                                                                                                                                                                                                                                                                                                                                                                                                                                                                                                                                                                                                                                                                                                                                                                                  | в | ARCHITECT:                                       | 6500 CHIPPEWA STREET, SUITE 200<br>ST. LOUIS, MO 63109<br>CONTACT: R. BRUCE LASURS, A.I.A.                                                      |              |                                                 | =(          |         | R                  |       |          |                   |           |            |     |                                                                                          |
|                                                                                                                                                                                                                                                                                                                                                                                                                                                                                                                                                                                                                                                                                                                                                                                                                                                                                                                                                                                                                                                                                                                                                                                                                                                                                                                                                                                                                                                                                                                                                                                                                                                                                                                                                                                                                                                                                                                                                                                                                                                                                                                                                |   | LANDSCAPE ARCHITECT:                             | 1200 US HIGHWAY 22 E, SUITE 2000-2248<br>BRIDGEWATER, NJ 08807<br>CONTACT: LARRY LESSER                                                         |              |                                                 |             |         |                    |       |          |                   |           |            |     |                                                                                          |
| <section-header></section-header>                                                                                                                                                                                                                                                                                                                                                                                                                                                                                                                                                                                                                                                                                                                                                                                                                                                                                                                                                                                                                                                                                                                                                                                                                                                                                                                                                                                                                                                                                                                                                                                                                                                                                                                                                                                                                                                                                                                                                                                                                                                                                                              | 0 | SURVEYOR:                                        | 772 BIG BEND BOULEVARD<br>ST. LOUIS, MO 63119<br>CONTACT: JAMES DEGENHARDT, P.L.S.                                                              |              |                                                 |             |         |                    |       |          |                   |           |            | PRO | DJECT VICINITY                                                                           |
| <section-header>Image: Provide State Stat</section-header> | С | GOVERNING AGE                                    | INCIES CONTACTS:                                                                                                                                |              |                                                 |             |         |                    |       |          |                   |           |            |     |                                                                                          |
| <section-header></section-header>                                                                                                                                                                                                                                                                                                                                                                                                                                                                                                                                                                                                                                                                                                                                                                                                                                                                                                                                                                                                                                                                                                                                                                                                                                                                                                                                                                                                                                                                                                                                                                                                                                                                                                                                                                                                                                                                                                                                                                                                                                                                                                              |   |                                                  | 220 SE GREEN<br>LEE'S SUMMIT, MO 64063<br>TEL: 816-969-1238                                                                                     |              | CHA                                             | SE          | E       | <b>BA</b>          | Nŀ    | <        |                   |           |            |     |                                                                                          |
|                                                                                                                                                                                                                                                                                                                                                                                                                                                                                                                                                                                                                                                                                                                                                                                                                                                                                                                                                                                                                                                                                                                                                                                                                                                                                                                                                                                                                                                                                                                                                                                                                                                                                                                                                                                                                                                                                                                                                                                                                                                                                                                                                |   |                                                  | 220 SE GREEN<br>LEE'S SUMMIT, MO 64063<br>TEL: 816-969-1241                                                                                     | HIG          | HWAY 291                                        | &           | Ν       | Eι                 | _A    | N        | GS                | FC        | DR         | D   |                                                                                          |
|                                                                                                                                                                                                                                                                                                                                                                                                                                                                                                                                                                                                                                                                                                                                                                                                                                                                                                                                                                                                                                                                                                                                                                                                                                                                                                                                                                                                                                                                                                                                                                                                                                                                                                                                                                                                                                                                                                                                                                                                                                                                                                                                                | D | FIRE DEPARTMENT:                                 | 9933 DIAMOND DRIVE<br>ST. LOUIS, MO 63137<br>CONTACT: ASSISTANT CHIEF JIM EDEN                                                                  |              |                                                 |             |         |                    |       |          |                   |           |            |     |                                                                                          |
|                                                                                                                                                                                                                                                                                                                                                                                                                                                                                                                                                                                                                                                                                                                                                                                                                                                                                                                                                                                                                                                                                                                                                                                                                                                                                                                                                                                                                                                                                                                                                                                                                                                                                                                                                                                                                                                                                                                                                                                                                                                                                                                                                | _ |                                                  | 600 NE COLBERN ROAD<br>LEE'S SUMMIT, MO 64086<br>CONTACT: DEREK OLSON                                                                           |              |                                                 |             |         | •                  |       |          |                   | 21        |            |     |                                                                                          |
|                                                                                                                                                                                                                                                                                                                                                                                                                                                                                                                                                                                                                                                                                                                                                                                                                                                                                                                                                                                                                                                                                                                                                                                                                                                                                                                                                                                                                                                                                                                                                                                                                                                                                                                                                                                                                                                                                                                                                                                                                                                                                                                                                |   |                                                  | 220 SE GREEN STREET<br>LEE'S SUMMIT, MO 64063                                                                                                   |              |                                                 | NE Inde     | 6       | н, <b>.</b><br>ЭНЈ |       |          |                   |           |            |     |                                                                                          |
|                                                                                                                                                                                                                                                                                                                                                                                                                                                                                                                                                                                                                                                                                                                                                                                                                                                                                                                                                                                                                                                                                                                                                                                                                                                                                                                                                                                                                                                                                                                                                                                                                                                                                                                                                                                                                                                                                                                                                                                                                                                                                                                                                | E | WATER/WASTEWATER:                                | 1200 SE HAMBLEN ROAD<br>LEE'S SUMMIT, MO 64081                                                                                                  |              |                                                 | SITE        |         |                    |       |          |                   |           |            |     | EXISTING OIL<br>OR GAS WELL                                                              |
|                                                                                                                                                                                                                                                                                                                                                                                                                                                                                                                                                                                                                                                                                                                                                                                                                                                                                                                                                                                                                                                                                                                                                                                                                                                                                                                                                                                                                                                                                                                                                                                                                                                                                                                                                                                                                                                                                                                                                                                                                                                                                                                                                |   | STORMWATER                                       | 220 SE GREEN STREET<br>LEE'S SUMMIT, MO 64063                                                                                                   |              | SE DO SE 2nd St                                 | 29          |         |                    |       |          | 2<br>7            |           |            |     | EXISTING OIL<br>OR GAS WELL                                                              |
|                                                                                                                                                                                                                                                                                                                                                                                                                                                                                                                                                                                                                                                                                                                                                                                                                                                                                                                                                                                                                                                                                                                                                                                                                                                                                                                                                                                                                                                                                                                                                                                                                                                                                                                                                                                                                                                                                                                                                                                                                                                                                                                                                | F |                                                  | EVERGY<br>P.O. BOX 219330                                                                                                                       |              | SE 37d St                                       |             |         |                    |       |          | 8                 |           |            |     | EXISTING OIL                                                                             |
| Description       Description <thdescription< th=""> <thdescription< th=""></thdescription<></thdescription<>                                                                                                                                                                                                                                                                                                                                                                                                                                                                                                                                                                                                                                                                                                    |   |                                                  |                                                                                                                                                 |              | - Serier                                        | (201        |         |                    |       |          |                   |           |            |     | nd St. SE <sup>22</sup>                                                                  |
| Image: Not Control to Provide With Contreleve With Control to Provide With Control to Provide W                                                |   | GAS COMPANY:                                     | 3025 SE CLOVER DRIVE<br>LEE'S SUMMIT, MO 64082                                                                                                  |              | 300 St                                          |             | -1      | A<br>P             |       | X        | $\langle \rangle$ |           |            |     | St SE 3rd SA IS apply to average of the second state                                     |
| TL:       69/10/10/10/10/10/10/10/10/10/10/10/10/10/                                                                                                                                                                                                                                                                                                                                                                                                                                                                                                                                                                                                                                                                                                                                                                                                                                                                                                                                                                                                                                                                                                                                                                                                                                                                                                                                                                                                                                                                                                                                                                                                                                                                                                                                                                                                                                                                                                                                                                                                                                                                                           |   | TELEPHONE / INTERNET                             | 188 NW OLDHAM PARKWAY                                                                                                                           |              | 01                                              |             |         | )'                 |       |          |                   |           |            |     | SE MIT SI                                                                                |
| G       244 3 8811 STREET       344 3 8811 STREET       3       3       3       3       3       3       3       3       3       3       3       3       3       3       3       3       3       3       3       3       3       3       3       3       3       3       3       3       3       3       3       3       3       3       3       3       3       3       3       3       3       3       3       3       3       3       3       3       3       3       3       3       3       3       3       3       3       3       3       3       3       3       3       3       3       3       3       3       3       3       3       3       3       3       3       3       3       3       3       3       3       3       3       3       3       3       3       3       3       3       3       3       3       3       3       3       3       3       3       3       3       3       3       3       3       3       3       3       3       3       3       3       3       3                                                                                                                                                                                                                                                                                                                                                                                                                                                                                                                                                                                                                                                                                                                                                                                                                                                                                                                                                                                                                                                                                                                                              |   |                                                  | TEL: 866-874-2389                                                                                                                               | SHEET NUMBER |                                                 |             |         | REV 4 REV 5        | REV 6 | REV 7 RI | EV 8 REV 9 REV 1  | 10 REV 11 | REV 12 REV |     |                                                                                          |
| H       Ci       PEODEWORD SEMENTATION CONTROL PLAY PRINE       A       A       A       A       A       A       A       A       A       A       A       A       A       A       A       A       A       A       A       A       A       A       A       A       A       A       A       A       A       A       A       A       A       A       A       A       A       A       A       A       A       A       A       A       A       A       A       A       A       A       A       A       A       A       A       A       A       A       A       A       A       A       A       A       A       A       A       A       A       A       A       A       A       A       A       A       A       A       A       A       A       A       A       A       A       A       A       A       A       A       A       A       A       A       A       A       A       A       A       A       A       A       A       A       A       A       A       A       A       A       A       A       A       A </td <td>G</td> <td>SOLID WASTE:</td> <td>2404 S 88TH STREET</td> <td></td> <td></td> <td>ΔΔ</td> <td>Δ</td> <td>ΔΔ</td> <td>Δ</td> <td>Δ</td> <td>Δ Δ Δ</td> <td></td> <td>ΔΔ</td> <td></td> <td>LOT 1, STAR FUEL CENTE</td>                                                                                                                                                                                                                                                                                                                                                                                                                                                                                                                                                                                                                                                                                                                                                                                                                                                                                                        | G | SOLID WASTE:                                     | 2404 S 88TH STREET                                                                                                                              |              |                                                 | ΔΔ          | Δ       | ΔΔ                 | Δ     | Δ        | Δ Δ Δ             |           | ΔΔ         |     | LOT 1, STAR FUEL CENTE                                                                   |
| H       06       Description of Autor       A       0       0       0       0       0       0       0       0       0       0       0       0       0       0       0       0       0       0       0       0       0       0       0       0       0       0       0       0       0       0       0       0       0       0       0       0       0       0       0       0       0       0       0       0       0       0       0       0       0       0       0       0       0       0       0       0       0       0       0       0       0       0       0       0       0       0       0       0       0       0       0       0       0       0       0       0       0       0       0       0       0       0       0       0       0       0       0       0       0       0       0       0       0       0       0       0       0       0       0       0       0       0       0       0       0       0       0       0       0       0       0       0       0       0                                                                                                                                                                                                                                                                                                                                                                                                                                                                                                                                                                                                                                                                                                                                                                                                                                                                                                                                                                                                                                                                                                                                                  |   |                                                  | ,                                                                                                                                               | C4           | EROSION AND SEDIMENTATION CONTROL PLAN PHASE II | Δ Δ         | Δ       | Δ Δ                |       |          |                   |           |            |     | SUMMIT, JACKSON COUN<br>APRIL 3, 2000 IN PLAT BOO                                        |
| H       0       0       0       0       0       0       0       0       0       0       0       0       0       0       0       0       0       0       0       0       0       0       0       0       0       0       0       0       0       0       0       0       0       0       0       0       0       0       0       0       0       0       0       0       0       0       0       0       0       0       0       0       0       0       0       0       0       0       0       0       0       0       0       0       0       0       0       0       0       0       0       0       0       0       0       0       0       0       0       0       0       0       0       0       0       0       0       0       0       0       0       0       0       0       0       0       0       0       0       0       0       0       0       0       0       0       0       0       0       0       0       0       0       0       0       0       0       0                                                                                                                                                                                                                                                                                                                                                                                                                                                                                                                                                                                                                                                                                                                                                                                                                                                                                                                                                                                                                                                                                                                                                              |   |                                                  |                                                                                                                                                 | C6           | DEMOLITION PLAN                                 | Δ           | Δ       |                    | Δ     |          |                   |           |            |     | CITY OF LEE'S SU                                                                         |
| H       OB       OPERATION DRAMAGE AND DRAMAGE AND DRAMAGE AND       A       A       A       A       A       A       A       A       A       A       A       A       A       A       A       A       A       A       A       A       A       A       A       A       A       A       A       A       A       A       A       A       A       A       A       A       A       A       A       A       A       A       A       A       A       A       A       A       A       A       A       A       A       A       A       A       A       A       A       A       A       A       A       A       A       A       A       A       A       A       A       A       A       A       A       A       A       A       A       A       A       A       A       A       A       A       A       A       A       A       A       A       A       A       A       A       A       A       A       A       A       A       A       A       A       A       A       A       A       A       A       A       A <t< td=""><td></td><td></td><td></td><td>C8</td><td>GRADING AND DRAINAGE PLAN</td><td>Δ Δ</td><td>Δ</td><td></td><td></td><td>Δ</td><td></td><td></td><td>Δ Δ</td><td>Δ</td><td><ol> <li>ALL CONSTRUCTION S<br/>CONSTRUCTION MANU</li> <li>CONTRACTOR SHALL (</li> </ol></td></t<>                                                                                                                                                                                                                                                                                                                                                                                                                                                                                                                                                                                                                                                                                                                                                                                                                                                      |   |                                                  |                                                                                                                                                 | C8           | GRADING AND DRAINAGE PLAN                       | Δ Δ         | Δ       |                    |       | Δ        |                   |           | Δ Δ        | Δ   | <ol> <li>ALL CONSTRUCTION S<br/>CONSTRUCTION MANU</li> <li>CONTRACTOR SHALL (</li> </ol> |
| H       C11-C13       CONSTRUCTION DETAILS       A       A       A       A       A       A       A       A       A       A       A       A       A       A       A       A       A       A       A       A       A       A       A       A       A       A       A       A       A       A       A       A       A       A       A       A       A       A       A       A       A       A       A       A       A       A       A       A       A       A       A       A       A       A       A       A       A       A       A       A       A       A       A       A       A       A       A       A       A       A       A       A       A       A       A       A       A       A       A       A       A       A       A       A       A       A       A       A       A       A       A       A       A       A       A       A       A       A       A       A       A       A       A       A       A       A       A       A       A       A       A       A       A       A       A                                                                                                                                                                                                                                                                                                                                                                                                                                                                                                                                                                                                                                                                                                                                                                                                                                                                                                                                                                                                                                                                                                                                             |   |                                                  |                                                                                                                                                 | C9           | DRAINAGE BASIN MAPS                             |             | Δ       | Δ                  | Δ     |          |                   |           | Δ Δ        |     | INSPECTION TO SCHEI<br>TO ANY LAND DISTURE                                               |
| STE DATUM ELEVATION:       0       0       0       0       0       0       0       0       0       0       0       0       0       0       0       0       0       0       0       0       0       0       0       0       0       0       0       0       0       0       0       0       0       0       0       0       0       0       0       0       0       0       0       0       0       0       0       0       0       0       0       0       0       0       0       0       0       0       0       0       0       0       0       0       0       0       0       0       0       0       0       0       0       0       0       0       0       0       0       0       0       0       0       0       0       0       0       0       0       0       0       0       0       0       0       0       0       0       0       0       0       0       0       0       0       0       0       0       0       0       0       0       0       0       0       0 <th0< th=""></th0<>                                                                                                                                                                                                                                                                                                                                                                                                                                                                                                                                                                                                                                                                                                                                                                                                                                                                                                                                                                                                                                                                                                                                       |   |                                                  |                                                                                                                                                 | C11-C13      | CONSTRUCTION DETAILS                            | Δ Δ<br>Δ    |         | Δ                  | Δ     | Δ        | Δ                 |           |            |     | OIL AND GAS WE                                                                           |
| ELEVATIONS SHOWN ARE IN FEET ABOVE THE NORTH AMERICAN VERTICAL DATUM OF 1988       C00       C00       C00 R000WAY PLANS       A       A       A       A       A       A       A       A       A       A       A       A       A       A       A       A       A       A       A       A       A       A       A       A       A       A       A       A       A       A       A       A       A       A       A       A       A       A       A       A       A       A       A       A       A       A       A       A       A       A       A       A       A       A       A       A       A       A       A       A       A       A       A       A       A       A       A       A       A       A       A       A       A       A       A       A       A       A       A       A       A       A       A       A       A       A       A       A       A       A       A       A       A       A       A       A       A       A       A       A       A       A       A       A       A       A       A       A       A <td< td=""><td></td><td>SITE DATUM ELEV</td><td>/ATION:</td><td>C15-C19</td><td>PHOTOMETRIC DETAILS</td><td>Δ</td><td>Δ</td><td></td><td></td><td></td><td></td><td></td><td></td><td></td><td>THERE ARE TWO (2) GAS V<br/>PROJECT AREA, HOWEVE<br/>PROJECT AREA ACCORDI</td></td<>                                                                                                                                                                                                                                                                                                                                                                                                                                                                                                                                                                                                                                                                                                                                                                                                                           |   | SITE DATUM ELEV                                  | /ATION:                                                                                                                                         | C15-C19      | PHOTOMETRIC DETAILS                             | Δ           | Δ       |                    |       |          |                   |           |            |     | THERE ARE TWO (2) GAS V<br>PROJECT AREA, HOWEVE<br>PROJECT AREA ACCORDI                  |
| NAVD 88 - 0.302" = NGVD 29.       C22       ROADWAY CONSTRUCTION PHAN       A       A       A       A       A       A       A       A       A       A       A       A       A       A       A       A       A       A       A       A       A       A       A       A       A       A       A       A       A       A       A       A       A       A       A       A       A       A       A       A       A       A       A       A       A       A       A       A       A       A       A       A       A       A       A       A       A       A       A       A       A       A       A       A       A       A       A       A       A       A       A       A       A       A       A       A       A       A       A       A       A       A       A       A       A       A       A       A       A       A       A       A       A       A       A       A       A       A       A       A       A       A       A       A       A       A       A       A       A       A       A       A       A                                                                                                                                                                                                                                                                                                                                                                                                                                                                                                                                                                                                                                                                                                                                                                                                                                                                                                                                                                                                                                                                                                                                  |   |                                                  |                                                                                                                                                 | C21          | ROADWAY PLAN                                    | Δ Δ<br>Δ Δ  | Δ       |                    |       |          |                   |           |            | Δ   |                                                                                          |
| C25-C27       CONSTRUCTION DETAILS       A       A       A       A       A       A       A       A       A       A       A       A       A       A       A       A       A       A       A       A       A       A       A       A       A       A       A       A       A       A       A       A       A       A       A       A       A       A       A       A       A       A       A       A       A       A       A       A       A       A       A       A       A       A       A       A       A       A       A       A       A       A       A       A       A       A       A       A       A       A       A       A       A       A       A       A       A       A       A       A       A       A       A       A       A       A       A       A       A       A       A       A       A       A       A       A       A       A       A       A       A       A       A       A       A       A       A       A       A       A       A       A       A       A       A       A                                                                                                                                                                                                                                                                                                                                                                                                                                                                                                                                                                                                                                                                                                                                                                                                                                                                                                                                                                                                                                                                                                                                             |   | NAVD 88 - 0.302' = NGVD 29                       |                                                                                                                                                 | C23          | TRAFFIC CONTROL PLAN PHASE 1                    | Δ           | Δ       |                    |       |          | Δ Δ               | Δ         |            | Δ   |                                                                                          |
| CHANCE FLOOD (100-YEAR) AS DETERMINED BY THE NATIONAL FLOOD INSURANCE PROGRAM,<br>FLOOD INSURANCE RATE MAP POR THE CITY OF LEE'S SUMMIT, MISSOURI, MAP NUMBER       CREFERENCE SHEETS       I       I       I       I       I       I       I       I       I       I       I       I       I       I       I       I       I       I       I       I       I       I       I       I       I       I       I       I       I       I       I       I       I       I       I       I       I       I       I       I       I       I       I       I       I       I       I       I       I       I       I       I       I       I       I       I       I       I       I       I       I       I       I       I       I       I       I       I       I       I       I       I       I       I       I       I       I       I       I       I       I       I       I       I       I       I       I       I       I       I       I       I       I       I       I       I       I       I       I       I       I       I       I       I       I       I       I                                                                                                                                                                                                                                                                                                                                                                                                                                                                                                                                                                                                                                                                                                                                                                                                                                                                                                                                                                                                                                                                  |   | THIS PROPERTY IS LOCATI                          |                                                                                                                                                 |              | CONSTRUCTION DETAILS                            | Δ           | Δ       | Δ                  |       | Δ        | Δ Δ               | Δ         |            |     |                                                                                          |
| ALERT TO CONTRACTOR:       1       ALTA/NSPS LAND TITLE SURVEY BY SWT DESIGN, INC. $\Delta$ <th< td=""><td></td><td>CHANCE FLOOD (100-YEAR<br/>FLOOD INSURANCE RATE N</td><td>R) AS DETERMINED BY THE NATIONAL FLOOD INSURANCE PROGRAM,<br/>MAP FOR THE CITY OF LEE'S SUMMIT, MISSOURI, MAP NUMBER</td><td>SHEET NUMBER</td><td></td><td>REV 1 REV 2</td><td>2 REV 3</td><td>REV 4 REV 5</td><td>REV 6</td><td></td><td></td><td></td><td></td><td></td><td></td></th<>                                                                                                                                                                                                                                                                                                                                                                                                                                                                                                                                                                                                                                                                                                                                             |   | CHANCE FLOOD (100-YEAR<br>FLOOD INSURANCE RATE N | R) AS DETERMINED BY THE NATIONAL FLOOD INSURANCE PROGRAM,<br>MAP FOR THE CITY OF LEE'S SUMMIT, MISSOURI, MAP NUMBER                             | SHEET NUMBER |                                                 | REV 1 REV 2 | 2 REV 3 | REV 4 REV 5        | REV 6 |          |                   |           |            |     |                                                                                          |
| LP-2       PLANTING DETAILS, SPECS       I       I       I       I       I       I       I       I       I       I       I       I       I       I       I       I       I       I       I       I       I       I       I       I       I       I       I       I       I       I       I       I       I       I       I       I       I       I       I       I       I       I       I       I       I       I       I       I       I       I       I       I       I       I       I       I       I       I       I       I       I       I       I       I       I       I       I       I       I       I       I       I       I       I       I       I       I       I       I       I       I       I       I       I       I       I       I       I       I       I       I       I       I       I       I       I       I       I       I       I       I       I       I       I       I       I       I       I       I       I       I       I       I       I       I       I                                                                                                                                                                                                                                                                                                                                                                                                                                                                                                                                                                                                                                                                                                                                                                                                                                                                                                                                                                                                                                                                                                                                             | I |                                                  |                                                                                                                                                 | 1<br>LP-1    |                                                 | Δ           |         |                    |       | Δ        |                   |           |            |     |                                                                                          |
| AND/OR COUNTY AND STATE STANDARDS FOR SITE WORK.         AND/OR COUNTY AND STATE STANDARDS FOR SITE WORK.         IR-2.0       IRRIGATION PLAN       A       A       A       A       A         1. ALL NECESSARY INSPECTIONS AND/OR CERTIFICATIONS REQUIRED BY CODES AND/OR<br>UTILITY SERVICE COMPANIES SHALL BE PERFORMED PRIOR TO PROJECT COMPLETION.       IRRIGATION DETAILS       A       A       A       A       A       A                                                                                                                                                                                                                                                                                                                                                                                                                                                                                                                                                                                                                                                                                                                                                                                                                                                                                                                                                                                                                                                                                                                                                                                                                                                                                                                                                                                                                                                                                                                                                                                                                                                                                                               |   | 1. THE SITE WORK FOR T                           | HE PROPOSED DEVELOPMENT SHALL MEET OR EXCEED ALL CITY                                                                                           | LP-2         | PLANTING DETAILS, SPECS                         |             |         |                    | Δ     |          |                   |           |            |     |                                                                                          |
|                                                                                                                                                                                                                                                                                                                                                                                                                                                                                                                                                                                                                                                                                                                                                                                                                                                                                                                                                                                                                                                                                                                                                                                                                                                                                                                                                                                                                                                                                                                                                                                                                                                                                                                                                                                                                                                                                                                                                                                                                                                                                                                                                |   | 2. ALL NECESSARY INSPE                           | ECTIONS AND/OR CERTIFICATIONS REQUIRED BY CODES AND/OR                                                                                          | IR-2.0       | IRRIGATION PLAN                                 |             |         |                    | Δ     |          |                   |           |            |     |                                                                                          |
| User: CFAIRBANKS Plot Date/Time: Sep. 28, 22 - 14:03:19 Drawing: P:\J.P. Morgan Chase\Lee's Summit, MO (Hwy 291 and SE Langford Rd.)-JPM.27135.001\CIVIL\Drawings\Presentation\JPM-27135.001\CIVIL\Drawings\Presentation\JPM-27135.001\CIVIL\Drawings\Presentation\JPM-27135.001\CIVIL\Drawings\Presentation\JPM-27135.001\CIVIL\Drawings\Presentation\JPM-27135.001\CIVIL\Drawings\Presentation\JPM-27135.001\CIVIL\Drawings\Presentation\JPM-27135.001\CIVIL\Drawings\Presentation\JPM-27135.001\CIVIL\Drawings\Presentation\JPM-27135.001\CIVIL\Drawings\Presentation\JPM-27135.001\CIVIL\Drawings\Presentation\JPM-27135.001\CIVIL\Drawings\Presentation\JPM-27135.001\CIVIL\Drawings\Presentation\JPM-27135.001\CIVIL\Drawings\Presentation\JPM-27135.001\CIVIL\Drawings\Presentation\JPM-27135.001\CIVIL\Drawings\Presentation\JPM-27135.001\CIVIL\Drawings\Presentation\JPM-27135.001\CIVIL\Drawings\Presentation\JPM-27135.001\CIVIL\Drawings\Presentation\JPM-27135.001\CIVIL\Drawings\Presentation\JPM-27135.001\CIVIL\Drawings\Presentation\JPM-27135.001\CIVIL\Drawings\Presentation\JPM-27135.001\CIVIL\Drawings\Presentation\JPM-27135.001\CIVIL\Drawings\Presentation\JPM-27135.001\CIVIL\Drawings\Presentation\JPM-27135.001\CIVIL\Drawings\Presentation\JPM-27135.001\CIVIL\Drawings\Presentation\JPM-27135.001\CIVIL\Drawings\Presentation\JPM-27135.001\CIVIL\Drawings\Presentation\JPM-27135.001\CIVIL\Drawings\Presentation\JPM-27135.001\CIVIL\Drawings\Presentation\JPM-27135.001\CIVIL\Drawings\Presentation\JPM-27135.001\CIVIL\Drawings\Presentation\JPM-27135.001\CIVIL\Drawings\Presentation\JPM-27135.001\CIVIL\Drawings\Presentation\JPM-27135.001\CIVIL\Drawings\Presentation\JPM-27135.001\CIVIL\Drawings\Presentation\JPM-27135.001\CIVIL\Drawings\Presentation\JPM-27135.001\CIVIL\Drawings\Presentation\JPM-27135.001\CIVIL\Drawings\Presentation\JPM-27135.001\CIVIL\Drawings\Presentation\JPM-27135.001\CIVIL\Drawings\Presentation\JPM-27135.001\CIVIL\Drawings\Presentation\JPM-27135.001\CIVIL\Drawings\Presentation\LIPM-27135.001\CIVIL\Drawings\Presentation\LIPM-27135.001\CIVIL\D                 |   |                                                  |                                                                                                                                                 | IR-3.1       |                                                 |             |         |                    |       |          |                   |           |            |     |                                                                                          |