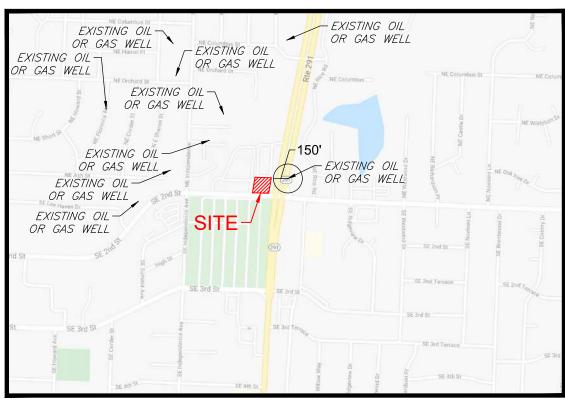

|                                                                                                                                                                                                                                                                                                                                                                                                                                                                                                                                                                                                                                                                                                                                                                                                                                                                                                                                                                                                                                                                                                                                                                                                                                                                                                                                                                                                                                                                                                                                                                                                                                                                                                                                                                                                                                                                                                                                                                                                                                                                                                                                                |   | 1                                                | 2 3                                                                                                                                             | 4 5          | 6                                               |             | 7       |                    |       | 8        |                   |           | 9          |     | 10                                                                                       |
|------------------------------------------------------------------------------------------------------------------------------------------------------------------------------------------------------------------------------------------------------------------------------------------------------------------------------------------------------------------------------------------------------------------------------------------------------------------------------------------------------------------------------------------------------------------------------------------------------------------------------------------------------------------------------------------------------------------------------------------------------------------------------------------------------------------------------------------------------------------------------------------------------------------------------------------------------------------------------------------------------------------------------------------------------------------------------------------------------------------------------------------------------------------------------------------------------------------------------------------------------------------------------------------------------------------------------------------------------------------------------------------------------------------------------------------------------------------------------------------------------------------------------------------------------------------------------------------------------------------------------------------------------------------------------------------------------------------------------------------------------------------------------------------------------------------------------------------------------------------------------------------------------------------------------------------------------------------------------------------------------------------------------------------------------------------------------------------------------------------------------------------------|---|--------------------------------------------------|-------------------------------------------------------------------------------------------------------------------------------------------------|--------------|-------------------------------------------------|-------------|---------|--------------------|-------|----------|-------------------|-----------|------------|-----|------------------------------------------------------------------------------------------|
|                                                                                                                                                                                                                                                                                                                                                                                                                                                                                                                                                                                                                                                                                                                                                                                                                                                                                                                                                                                                                                                                                                                                                                                                                                                                                                                                                                                                                                                                                                                                                                                                                                                                                                                                                                                                                                                                                                                                                                                                                                                                                                                                                | A |                                                  | JP MORGAN CHASE<br>1111 POLARIS PARKWAY<br>COLUMBUS, OH 43240<br>CONTACT: MARGARET TROIA<br>10 S DEARBORN STREET, FLOOR 15<br>CHICAGO, IL 60603 | C            | OMMEF                                           | <b>S</b> (  |         | A                  |       | F        | <b>-   N</b>      |           |            |     |                                                                                          |
|                                                                                                                                                                                                                                                                                                                                                                                                                                                                                                                                                                                                                                                                                                                                                                                                                                                                                                                                                                                                                                                                                                                                                                                                                                                                                                                                                                                                                                                                                                                                                                                                                                                                                                                                                                                                                                                                                                                                                                                                                                                                                                                                                | _ | CIVIL ENGINEER:                                  | CORE STATES GROUP<br>6500 CHIPPEWA STREET, SUITE 200<br>ST. LOUIS, MO 63109<br>CONTACT: CHAD FAIRBANKS, P.E.                                    | DE           | EVELOF                                          |             |         | E                  |       | Γ        | Ρ                 |           |            | N   | لې<br>م                                                                                  |
| <text></text>                                                                                                                                                                                                                                                                                                                                                                                                                                                                                                                                                                                                                                                                                                                                                                                                                                                                                                                                                                                                                                                                                                                                                                                                                                                                                                                                                                                                                                                                                                                                                                                                                                                                                                                                                                                                                                                                                                                                                                                                                                                                                                                                  | в | ARCHITECT:                                       | 6500 CHIPPEWA STREET, SUITE 200<br>ST. LOUIS, MO 63109<br>CONTACT: R. BRUCE LASURS, A.I.A.                                                      |              |                                                 | =(          |         | R                  |       |          |                   |           |            |     |                                                                                          |
|                                                                                                                                                                                                                                                                                                                                                                                                                                                                                                                                                                                                                                                                                                                                                                                                                                                                                                                                                                                                                                                                                                                                                                                                                                                                                                                                                                                                                                                                                                                                                                                                                                                                                                                                                                                                                                                                                                                                                                                                                                                                                                                                                |   | LANDSCAPE ARCHITECT:                             | 1200 US HIGHWAY 22 E, SUITE 2000-2248<br>BRIDGEWATER, NJ 08807<br>CONTACT: LARRY LESSER                                                         |              |                                                 |             |         |                    |       |          |                   |           |            |     |                                                                                          |
| <section-header></section-header>                                                                                                                                                                                                                                                                                                                                                                                                                                                                                                                                                                                                                                                                                                                                                                                                                                                                                                                                                                                                                                                                                                                                                                                                                                                                                                                                                                                                                                                                                                                                                                                                                                                                                                                                                                                                                                                                                                                                                                                                                                                                                                              | 0 | SURVEYOR:                                        | 772 BIG BEND BOULEVARD<br>ST. LOUIS, MO 63119<br>CONTACT: JAMES DEGENHARDT, P.L.S.                                                              |              |                                                 |             |         |                    |       |          |                   |           |            | PRO | DJECT VICINITY                                                                           |
| <section-header>Image: Provide State Stat</section-header> | С | GOVERNING AGE                                    | INCIES CONTACTS:                                                                                                                                |              |                                                 |             |         |                    |       |          |                   |           |            |     |                                                                                          |
| <section-header></section-header>                                                                                                                                                                                                                                                                                                                                                                                                                                                                                                                                                                                                                                                                                                                                                                                                                                                                                                                                                                                                                                                                                                                                                                                                                                                                                                                                                                                                                                                                                                                                                                                                                                                                                                                                                                                                                                                                                                                                                                                                                                                                                                              |   |                                                  | 220 SE GREEN<br>LEE'S SUMMIT, MO 64063<br>TEL: 816-969-1238                                                                                     |              | CHA                                             | SE          | E       | <b>BA</b>          | Nŀ    | <        |                   |           |            |     |                                                                                          |
|                                                                                                                                                                                                                                                                                                                                                                                                                                                                                                                                                                                                                                                                                                                                                                                                                                                                                                                                                                                                                                                                                                                                                                                                                                                                                                                                                                                                                                                                                                                                                                                                                                                                                                                                                                                                                                                                                                                                                                                                                                                                                                                                                |   |                                                  | 220 SE GREEN<br>LEE'S SUMMIT, MO 64063<br>TEL: 816-969-1241                                                                                     | HIG          | HWAY 291                                        | &           | Ν       | Eι                 | _A    | N        | GS                | FC        | DR         | D   |                                                                                          |
|                                                                                                                                                                                                                                                                                                                                                                                                                                                                                                                                                                                                                                                                                                                                                                                                                                                                                                                                                                                                                                                                                                                                                                                                                                                                                                                                                                                                                                                                                                                                                                                                                                                                                                                                                                                                                                                                                                                                                                                                                                                                                                                                                | D | FIRE DEPARTMENT:                                 | 9933 DIAMOND DRIVE<br>ST. LOUIS, MO 63137<br>CONTACT: ASSISTANT CHIEF JIM EDEN                                                                  |              |                                                 |             |         |                    |       |          |                   |           |            |     |                                                                                          |
|                                                                                                                                                                                                                                                                                                                                                                                                                                                                                                                                                                                                                                                                                                                                                                                                                                                                                                                                                                                                                                                                                                                                                                                                                                                                                                                                                                                                                                                                                                                                                                                                                                                                                                                                                                                                                                                                                                                                                                                                                                                                                                                                                | _ |                                                  | 600 NE COLBERN ROAD<br>LEE'S SUMMIT, MO 64086<br>CONTACT: DEREK OLSON                                                                           |              |                                                 |             |         | •                  |       |          |                   | 21        |            |     |                                                                                          |
|                                                                                                                                                                                                                                                                                                                                                                                                                                                                                                                                                                                                                                                                                                                                                                                                                                                                                                                                                                                                                                                                                                                                                                                                                                                                                                                                                                                                                                                                                                                                                                                                                                                                                                                                                                                                                                                                                                                                                                                                                                                                                                                                                |   |                                                  | 220 SE GREEN STREET<br>LEE'S SUMMIT, MO 64063                                                                                                   |              |                                                 | NE Inde     | 6       | н, <b>.</b><br>ЭНЈ |       |          |                   |           |            |     |                                                                                          |
|                                                                                                                                                                                                                                                                                                                                                                                                                                                                                                                                                                                                                                                                                                                                                                                                                                                                                                                                                                                                                                                                                                                                                                                                                                                                                                                                                                                                                                                                                                                                                                                                                                                                                                                                                                                                                                                                                                                                                                                                                                                                                                                                                | E | WATER/WASTEWATER:                                | 1200 SE HAMBLEN ROAD<br>LEE'S SUMMIT, MO 64081                                                                                                  |              |                                                 | SITE        |         |                    |       |          |                   |           |            |     | EXISTING OIL<br>OR GAS WELL                                                              |
|                                                                                                                                                                                                                                                                                                                                                                                                                                                                                                                                                                                                                                                                                                                                                                                                                                                                                                                                                                                                                                                                                                                                                                                                                                                                                                                                                                                                                                                                                                                                                                                                                                                                                                                                                                                                                                                                                                                                                                                                                                                                                                                                                |   | STORMWATER                                       | 220 SE GREEN STREET<br>LEE'S SUMMIT, MO 64063                                                                                                   |              | SE DO SE 2nd St                                 | 29          |         |                    |       |          | 2<br>7            |           |            |     | EXISTING OIL<br>OR GAS WELL                                                              |
|                                                                                                                                                                                                                                                                                                                                                                                                                                                                                                                                                                                                                                                                                                                                                                                                                                                                                                                                                                                                                                                                                                                                                                                                                                                                                                                                                                                                                                                                                                                                                                                                                                                                                                                                                                                                                                                                                                                                                                                                                                                                                                                                                | F |                                                  | EVERGY<br>P.O. BOX 219330                                                                                                                       |              | SE 37d St                                       |             |         |                    |       |          | 8                 |           |            |     | EXISTING OIL                                                                             |
| Description       Description <thdescription< th=""> <thdescription< th=""></thdescription<></thdescription<>                                                                                                                                                                                                                                                                                                                                                                                                                                                                                                                                                                                                                                                                                                    |   |                                                  |                                                                                                                                                 |              | - Serier                                        | (201        |         |                    |       |          |                   |           |            |     | nd St. SE <sup>22</sup>                                                                  |
| Image: Not Control to Provide With Contreleve With Control to Provide With Control to Provide W                                                |   | GAS COMPANY:                                     | 3025 SE CLOVER DRIVE<br>LEE'S SUMMIT, MO 64082                                                                                                  |              | 300 St                                          |             | -1      | A<br>P             |       | X        | $\langle \rangle$ |           |            |     | St SE 3rd SA IS apply to average of the second state                                     |
| TL:       69/10/10/10/10/10/10/10/10/10/10/10/10/10/                                                                                                                                                                                                                                                                                                                                                                                                                                                                                                                                                                                                                                                                                                                                                                                                                                                                                                                                                                                                                                                                                                                                                                                                                                                                                                                                                                                                                                                                                                                                                                                                                                                                                                                                                                                                                                                                                                                                                                                                                                                                                           |   | TELEPHONE / INTERNET                             | 188 NW OLDHAM PARKWAY                                                                                                                           |              | 01                                              |             |         | )'                 |       |          |                   |           |            |     | SE MIT SI                                                                                |
| G       244 3 8811 STREET       344 3 8811 STREET       3       3       3       3       3       3       3       3       3       3       3       3       3       3       3       3       3       3       3       3       3       3       3       3       3       3       3       3       3       3       3       3       3       3       3       3       3       3       3       3       3       3       3       3       3       3       3       3       3       3       3       3       3       3       3       3       3       3       3       3       3       3       3       3       3       3       3       3       3       3       3       3       3       3       3       3       3       3       3       3       3       3       3       3       3       3       3       3       3       3       3       3       3       3       3       3       3       3       3       3       3       3       3       3       3       3       3       3       3       3       3       3       3       3                                                                                                                                                                                                                                                                                                                                                                                                                                                                                                                                                                                                                                                                                                                                                                                                                                                                                                                                                                                                                                                                                                                                              |   |                                                  | TEL: 866-874-2389                                                                                                                               | SHEET NUMBER |                                                 |             |         | REV 4 REV 5        | REV 6 | REV 7 RI | EV 8 REV 9 REV 1  | 10 REV 11 | REV 12 REV |     |                                                                                          |
| H       Ci       PEODEWORD SEMENTATION CONTROL PLAY PRINE       A       A       A       A       A       A       A       A       A       A       A       A       A       A       A       A       A       A       A       A       A       A       A       A       A       A       A       A       A       A       A       A       A       A       A       A       A       A       A       A       A       A       A       A       A       A       A       A       A       A       A       A       A       A       A       A       A       A       A       A       A       A       A       A       A       A       A       A       A       A       A       A       A       A       A       A       A       A       A       A       A       A       A       A       A       A       A       A       A       A       A       A       A       A       A       A       A       A       A       A       A       A       A       A       A       A       A       A       A       A       A       A       A       A </td <td>G</td> <td>SOLID WASTE:</td> <td>2404 S 88TH STREET</td> <td></td> <td></td> <td>ΔΔ</td> <td>Δ</td> <td>ΔΔ</td> <td>Δ</td> <td>Δ</td> <td>Δ Δ Δ</td> <td></td> <td>ΔΔ</td> <td></td> <td>LOT 1, STAR FUEL CENTE</td>                                                                                                                                                                                                                                                                                                                                                                                                                                                                                                                                                                                                                                                                                                                                                                                                                                                                                                        | G | SOLID WASTE:                                     | 2404 S 88TH STREET                                                                                                                              |              |                                                 | ΔΔ          | Δ       | ΔΔ                 | Δ     | Δ        | Δ Δ Δ             |           | ΔΔ         |     | LOT 1, STAR FUEL CENTE                                                                   |
| H       06       Description of Autor       A       0       0       0       0       0       0       0       0       0       0       0       0       0       0       0       0       0       0       0       0       0       0       0       0       0       0       0       0       0       0       0       0       0       0       0       0       0       0       0       0       0       0       0       0       0       0       0       0       0       0       0       0       0       0       0       0       0       0       0       0       0       0       0       0       0       0       0       0       0       0       0       0       0       0       0       0       0       0       0       0       0       0       0       0       0       0       0       0       0       0       0       0       0       0       0       0       0       0       0       0       0       0       0       0       0       0       0       0       0       0       0       0       0       0                                                                                                                                                                                                                                                                                                                                                                                                                                                                                                                                                                                                                                                                                                                                                                                                                                                                                                                                                                                                                                                                                                                                                  |   |                                                  | ,                                                                                                                                               | C4           | EROSION AND SEDIMENTATION CONTROL PLAN PHASE II | Δ Δ         | Δ       | Δ Δ                |       |          |                   |           |            |     | SUMMIT, JACKSON COUN<br>APRIL 3, 2000 IN PLAT BOO                                        |
| H       0       0       0       0       0       0       0       0       0       0       0       0       0       0       0       0       0       0       0       0       0       0       0       0       0       0       0       0       0       0       0       0       0       0       0       0       0       0       0       0       0       0       0       0       0       0       0       0       0       0       0       0       0       0       0       0       0       0       0       0       0       0       0       0       0       0       0       0       0       0       0       0       0       0       0       0       0       0       0       0       0       0       0       0       0       0       0       0       0       0       0       0       0       0       0       0       0       0       0       0       0       0       0       0       0       0       0       0       0       0       0       0       0       0       0       0       0       0                                                                                                                                                                                                                                                                                                                                                                                                                                                                                                                                                                                                                                                                                                                                                                                                                                                                                                                                                                                                                                                                                                                                                              |   |                                                  |                                                                                                                                                 | C6           | DEMOLITION PLAN                                 | Δ           | Δ       |                    | Δ     |          |                   |           |            |     | CITY OF LEE'S SU                                                                         |
| H       OB       OPERATION DRAMAGE AND DRAMAGE AND DRAMAGE AND       A       A       A       A       A       A       A       A       A       A       A       A       A       A       A       A       A       A       A       A       A       A       A       A       A       A       A       A       A       A       A       A       A       A       A       A       A       A       A       A       A       A       A       A       A       A       A       A       A       A       A       A       A       A       A       A       A       A       A       A       A       A       A       A       A       A       A       A       A       A       A       A       A       A       A       A       A       A       A       A       A       A       A       A       A       A       A       A       A       A       A       A       A       A       A       A       A       A       A       A       A       A       A       A       A       A       A       A       A       A       A       A       A <t< td=""><td></td><td></td><td></td><td>C8</td><td>GRADING AND DRAINAGE PLAN</td><td>Δ Δ</td><td>Δ</td><td></td><td></td><td>Δ</td><td></td><td></td><td>Δ Δ</td><td>Δ</td><td><ol> <li>ALL CONSTRUCTION S<br/>CONSTRUCTION MANU</li> <li>CONTRACTOR SHALL (</li> </ol></td></t<>                                                                                                                                                                                                                                                                                                                                                                                                                                                                                                                                                                                                                                                                                                                                                                                                                                                      |   |                                                  |                                                                                                                                                 | C8           | GRADING AND DRAINAGE PLAN                       | Δ Δ         | Δ       |                    |       | Δ        |                   |           | Δ Δ        | Δ   | <ol> <li>ALL CONSTRUCTION S<br/>CONSTRUCTION MANU</li> <li>CONTRACTOR SHALL (</li> </ol> |
| H       C11-C13       CONSTRUCTION DETAILS       A       A       A       A       A       A       A       A       A       A       A       A       A       A       A       A       A       A       A       A       A       A       A       A       A       A       A       A       A       A       A       A       A       A       A       A       A       A       A       A       A       A       A       A       A       A       A       A       A       A       A       A       A       A       A       A       A       A       A       A       A       A       A       A       A       A       A       A       A       A       A       A       A       A       A       A       A       A       A       A       A       A       A       A       A       A       A       A       A       A       A       A       A       A       A       A       A       A       A       A       A       A       A       A       A       A       A       A       A       A       A       A       A       A       A                                                                                                                                                                                                                                                                                                                                                                                                                                                                                                                                                                                                                                                                                                                                                                                                                                                                                                                                                                                                                                                                                                                                             |   |                                                  |                                                                                                                                                 | C9           | DRAINAGE BASIN MAPS                             |             | Δ       | Δ                  | Δ     |          |                   |           | Δ Δ        |     | INSPECTION TO SCHEI<br>TO ANY LAND DISTURE                                               |
| STE DATUM ELEVATION:       0       0       0       0       0       0       0       0       0       0       0       0       0       0       0       0       0       0       0       0       0       0       0       0       0       0       0       0       0       0       0       0       0       0       0       0       0       0       0       0       0       0       0       0       0       0       0       0       0       0       0       0       0       0       0       0       0       0       0       0       0       0       0       0       0       0       0       0       0       0       0       0       0       0       0       0       0       0       0       0       0       0       0       0       0       0       0       0       0       0       0       0       0       0       0       0       0       0       0       0       0       0       0       0       0       0       0       0       0       0       0       0       0       0       0       0 <th0< th=""></th0<>                                                                                                                                                                                                                                                                                                                                                                                                                                                                                                                                                                                                                                                                                                                                                                                                                                                                                                                                                                                                                                                                                                                                       |   |                                                  |                                                                                                                                                 | C11-C13      | CONSTRUCTION DETAILS                            | Δ Δ<br>Δ    |         | Δ                  | Δ     | Δ        | Δ                 |           |            |     | OIL AND GAS WE                                                                           |
| ELEVATIONS SHOWN ARE IN FEET ABOVE THE NORTH AMERICAN VERTICAL DATUM OF 1988       C00       C00       C00 R000WAY PLANS       A       A       A       A       A       A       A       A       A       A       A       A       A       A       A       A       A       A       A       A       A       A       A       A       A       A       A       A       A       A       A       A       A       A       A       A       A       A       A       A       A       A       A       A       A       A       A       A       A       A       A       A       A       A       A       A       A       A       A       A       A       A       A       A       A       A       A       A       A       A       A       A       A       A       A       A       A       A       A       A       A       A       A       A       A       A       A       A       A       A       A       A       A       A       A       A       A       A       A       A       A       A       A       A       A       A       A       A       A <td< td=""><td></td><td>SITE DATUM ELEV</td><td>/ATION:</td><td>C15-C19</td><td>PHOTOMETRIC DETAILS</td><td>Δ</td><td>Δ</td><td></td><td></td><td></td><td></td><td></td><td></td><td></td><td>THERE ARE TWO (2) GAS V<br/>PROJECT AREA, HOWEVE<br/>PROJECT AREA ACCORDI</td></td<>                                                                                                                                                                                                                                                                                                                                                                                                                                                                                                                                                                                                                                                                                                                                                                                                                           |   | SITE DATUM ELEV                                  | /ATION:                                                                                                                                         | C15-C19      | PHOTOMETRIC DETAILS                             | Δ           | Δ       |                    |       |          |                   |           |            |     | THERE ARE TWO (2) GAS V<br>PROJECT AREA, HOWEVE<br>PROJECT AREA ACCORDI                  |
| NAVD 88 - 0.302" = NGVD 29.       C22       ROADWAY CONSTRUCTION PHAN       A       A       A       A       A       A       A       A       A       A       A       A       A       A       A       A       A       A       A       A       A       A       A       A       A       A       A       A       A       A       A       A       A       A       A       A       A       A       A       A       A       A       A       A       A       A       A       A       A       A       A       A       A       A       A       A       A       A       A       A       A       A       A       A       A       A       A       A       A       A       A       A       A       A       A       A       A       A       A       A       A       A       A       A       A       A       A       A       A       A       A       A       A       A       A       A       A       A       A       A       A       A       A       A       A       A       A       A       A       A       A       A       A                                                                                                                                                                                                                                                                                                                                                                                                                                                                                                                                                                                                                                                                                                                                                                                                                                                                                                                                                                                                                                                                                                                                  |   |                                                  |                                                                                                                                                 | C21          | ROADWAY PLAN                                    | Δ Δ<br>Δ Δ  | Δ       |                    |       |          |                   |           |            | Δ   |                                                                                          |
| C25-C27       CONSTRUCTION DETAILS       A       A       A       A       A       A       A       A       A       A       A       A       A       A       A       A       A       A       A       A       A       A       A       A       A       A       A       A       A       A       A       A       A       A       A       A       A       A       A       A       A       A       A       A       A       A       A       A       A       A       A       A       A       A       A       A       A       A       A       A       A       A       A       A       A       A       A       A       A       A       A       A       A       A       A       A       A       A       A       A       A       A       A       A       A       A       A       A       A       A       A       A       A       A       A       A       A       A       A       A       A       A       A       A       A       A       A       A       A       A       A       A       A       A       A       A                                                                                                                                                                                                                                                                                                                                                                                                                                                                                                                                                                                                                                                                                                                                                                                                                                                                                                                                                                                                                                                                                                                                             |   | NAVD 88 - 0.302' = NGVD 29                       |                                                                                                                                                 | C23          | TRAFFIC CONTROL PLAN PHASE 1                    | Δ           | Δ       |                    |       |          | Δ Δ               | Δ         |            | Δ   |                                                                                          |
| CHANCE FLOOD (100-YEAR) AS DETERMINED BY THE NATIONAL FLOOD INSURANCE PROGRAM,<br>FLOOD INSURANCE RATE MAP POR THE CITY OF LEE'S SUMMIT, MISSOURI, MAP NUMBER       CREFERENCE SHEETS       I       I       I       I       I       I       I       I       I       I       I       I       I       I       I       I       I       I       I       I       I       I       I       I       I       I       I       I       I       I       I       I       I       I       I       I       I       I       I       I       I       I       I       I       I       I       I       I       I       I       I       I       I       I       I       I       I       I       I       I       I       I       I       I       I       I       I       I       I       I       I       I       I       I       I       I       I       I       I       I       I       I       I       I       I       I       I       I       I       I       I       I       I       I       I       I       I       I       I       I       I       I       I       I       I       I       I                                                                                                                                                                                                                                                                                                                                                                                                                                                                                                                                                                                                                                                                                                                                                                                                                                                                                                                                                                                                                                                                  |   | THIS PROPERTY IS LOCATI                          |                                                                                                                                                 |              | CONSTRUCTION DETAILS                            | Δ           | Δ       | Δ                  |       | Δ        | Δ Δ               | Δ         |            |     |                                                                                          |
| ALERT TO CONTRACTOR:       1       ALTA/NSPS LAND TITLE SURVEY BY SWT DESIGN, INC. $\Delta$ <th< td=""><td></td><td>CHANCE FLOOD (100-YEAR<br/>FLOOD INSURANCE RATE N</td><td>R) AS DETERMINED BY THE NATIONAL FLOOD INSURANCE PROGRAM,<br/>MAP FOR THE CITY OF LEE'S SUMMIT, MISSOURI, MAP NUMBER</td><td>SHEET NUMBER</td><td></td><td>REV 1 REV 2</td><td>2 REV 3</td><td>REV 4 REV 5</td><td>REV 6</td><td></td><td></td><td></td><td></td><td></td><td></td></th<>                                                                                                                                                                                                                                                                                                                                                                                                                                                                                                                                                                                                                                                                                                                                             |   | CHANCE FLOOD (100-YEAR<br>FLOOD INSURANCE RATE N | R) AS DETERMINED BY THE NATIONAL FLOOD INSURANCE PROGRAM,<br>MAP FOR THE CITY OF LEE'S SUMMIT, MISSOURI, MAP NUMBER                             | SHEET NUMBER |                                                 | REV 1 REV 2 | 2 REV 3 | REV 4 REV 5        | REV 6 |          |                   |           |            |     |                                                                                          |
| LP-2       PLANTING DETAILS, SPECS       I       I       I       I       I       I       I       I       I       I       I       I       I       I       I       I       I       I       I       I       I       I       I       I       I       I       I       I       I       I       I       I       I       I       I       I       I       I       I       I       I       I       I       I       I       I       I       I       I       I       I       I       I       I       I       I       I       I       I       I       I       I       I       I       I       I       I       I       I       I       I       I       I       I       I       I       I       I       I       I       I       I       I       I       I       I       I       I       I       I       I       I       I       I       I       I       I       I       I       I       I       I       I       I       I       I       I       I       I       I       I       I       I       I       I       I                                                                                                                                                                                                                                                                                                                                                                                                                                                                                                                                                                                                                                                                                                                                                                                                                                                                                                                                                                                                                                                                                                                                             | I |                                                  |                                                                                                                                                 | 1<br>LP-1    |                                                 | Δ           |         |                    |       | Δ        |                   |           |            |     |                                                                                          |
| AND/OR COUNTY AND STATE STANDARDS FOR SITE WORK.         AND/OR COUNTY AND STATE STANDARDS FOR SITE WORK.         IR-2.0       IRRIGATION PLAN       A       A       A       A       A         1. ALL NECESSARY INSPECTIONS AND/OR CERTIFICATIONS REQUIRED BY CODES AND/OR<br>UTILITY SERVICE COMPANIES SHALL BE PERFORMED PRIOR TO PROJECT COMPLETION.       IRRIGATION DETAILS       A       A       A       A       A       A                                                                                                                                                                                                                                                                                                                                                                                                                                                                                                                                                                                                                                                                                                                                                                                                                                                                                                                                                                                                                                                                                                                                                                                                                                                                                                                                                                                                                                                                                                                                                                                                                                                                                                               |   | 1. THE SITE WORK FOR T                           | HE PROPOSED DEVELOPMENT SHALL MEET OR EXCEED ALL CITY                                                                                           | LP-2         | PLANTING DETAILS, SPECS                         |             |         |                    | Δ     |          |                   |           |            |     |                                                                                          |
|                                                                                                                                                                                                                                                                                                                                                                                                                                                                                                                                                                                                                                                                                                                                                                                                                                                                                                                                                                                                                                                                                                                                                                                                                                                                                                                                                                                                                                                                                                                                                                                                                                                                                                                                                                                                                                                                                                                                                                                                                                                                                                                                                |   | 2. ALL NECESSARY INSPE                           | ECTIONS AND/OR CERTIFICATIONS REQUIRED BY CODES AND/OR                                                                                          | IR-2.0       | IRRIGATION PLAN                                 |             |         |                    | Δ     |          |                   |           |            |     |                                                                                          |
| User: CFAIRBANKS Plot Date/Time: Sep. 28, 22 - 14:03:19 Drawing: P:\J.P. Morgan Chase\Lee's Summit, MO (Hwy 291 and SE Langford Rd.)-JPM.27135.001\CIVIL\Drawings\Presentation\JPM-27135.001\CIVIL\Drawings\Presentation\JPM-27135.001\CIVIL\Drawings\Presentation\JPM-27135.001\CIVIL\Drawings\Presentation\JPM-27135.001\CIVIL\Drawings\Presentation\JPM-27135.001\CIVIL\Drawings\Presentation\JPM-27135.001\CIVIL\Drawings\Presentation\JPM-27135.001\CIVIL\Drawings\Presentation\JPM-27135.001\CIVIL\Drawings\Presentation\JPM-27135.001\CIVIL\Drawings\Presentation\JPM-27135.001\CIVIL\Drawings\Presentation\JPM-27135.001\CIVIL\Drawings\Presentation\JPM-27135.001\CIVIL\Drawings\Presentation\JPM-27135.001\CIVIL\Drawings\Presentation\JPM-27135.001\CIVIL\Drawings\Presentation\JPM-27135.001\CIVIL\Drawings\Presentation\JPM-27135.001\CIVIL\Drawings\Presentation\JPM-27135.001\CIVIL\Drawings\Presentation\JPM-27135.001\CIVIL\Drawings\Presentation\JPM-27135.001\CIVIL\Drawings\Presentation\JPM-27135.001\CIVIL\Drawings\Presentation\JPM-27135.001\CIVIL\Drawings\Presentation\JPM-27135.001\CIVIL\Drawings\Presentation\JPM-27135.001\CIVIL\Drawings\Presentation\JPM-27135.001\CIVIL\Drawings\Presentation\JPM-27135.001\CIVIL\Drawings\Presentation\JPM-27135.001\CIVIL\Drawings\Presentation\JPM-27135.001\CIVIL\Drawings\Presentation\JPM-27135.001\CIVIL\Drawings\Presentation\JPM-27135.001\CIVIL\Drawings\Presentation\JPM-27135.001\CIVIL\Drawings\Presentation\JPM-27135.001\CIVIL\Drawings\Presentation\JPM-27135.001\CIVIL\Drawings\Presentation\JPM-27135.001\CIVIL\Drawings\Presentation\JPM-27135.001\CIVIL\Drawings\Presentation\JPM-27135.001\CIVIL\Drawings\Presentation\JPM-27135.001\CIVIL\Drawings\Presentation\JPM-27135.001\CIVIL\Drawings\Presentation\JPM-27135.001\CIVIL\Drawings\Presentation\JPM-27135.001\CIVIL\Drawings\Presentation\JPM-27135.001\CIVIL\Drawings\Presentation\JPM-27135.001\CIVIL\Drawings\Presentation\JPM-27135.001\CIVIL\Drawings\Presentation\JPM-27135.001\CIVIL\Drawings\Presentation\LIPM-27135.001\CIVIL\Drawings\Presentation\LIPM-27135.001\CIVIL\D                 |   |                                                  |                                                                                                                                                 | IR-3.1       |                                                 |             |         |                    |       |          |                   |           |            |     |                                                                                          |