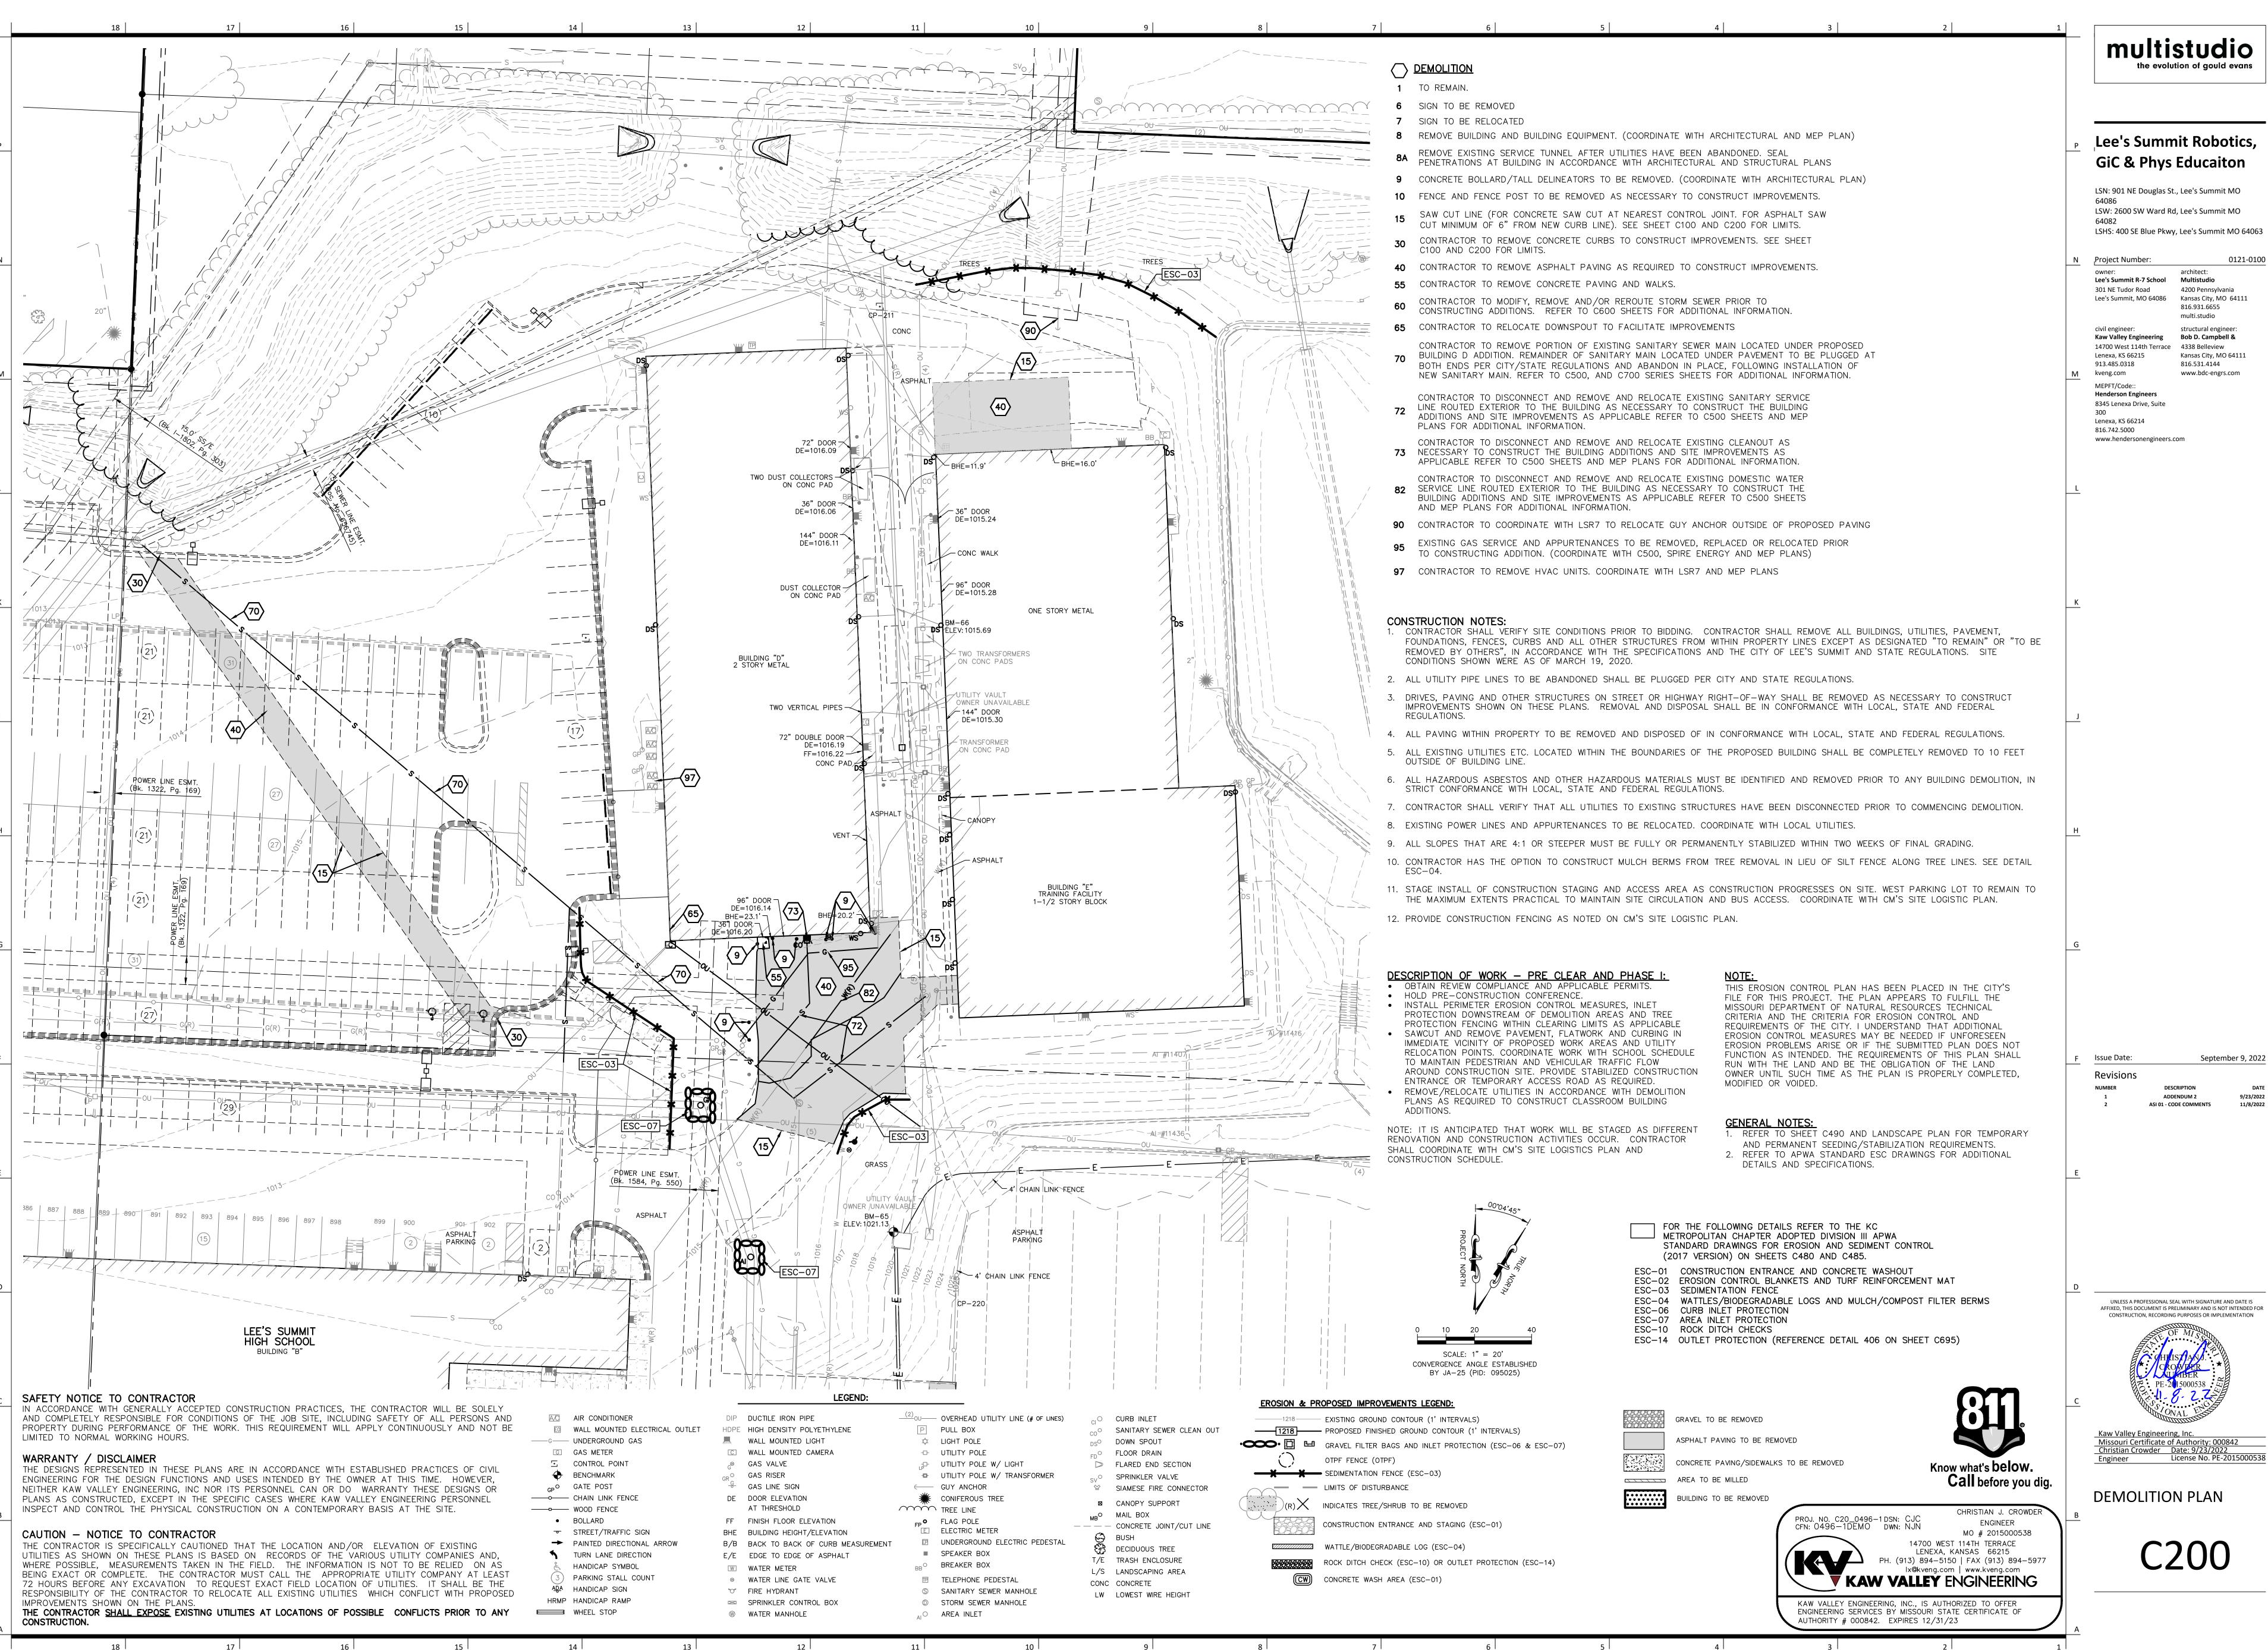

LSN: 901 NE Douglas St., Lee's Summit MO LSW: 2600 SW Ward Rd, Lee's Summit MO

LSHS: 400 SE Blue Pkwy, Lee's Summit MO 64063 Project Number:

Lee's Summit R-7 School 4200 Pennsylvania Lee's Summit, MO 64086 Kansas City, MO 64111 816.931.6655 multi.studio

Bob D. Campbell Kaw Valley Engineering 14700 West 114th Terrace 816.531.4144 www.bdc-engrs.con

Henderson Engineers 8345 Lenexa Drive, Suite

Lenexa, KS 66214 www.hendersonengineers.com

ADDFNDUM 2

September 9, 2022

**DEMOLITION PLAN** 

ONAL !

T/E TRASH ENCLOSURE

L/S LANDSCAPING AREA

LW LOWEST WIRE HEIGHT

CONC CONCRETE

BREAKER BOX

AREA INLET