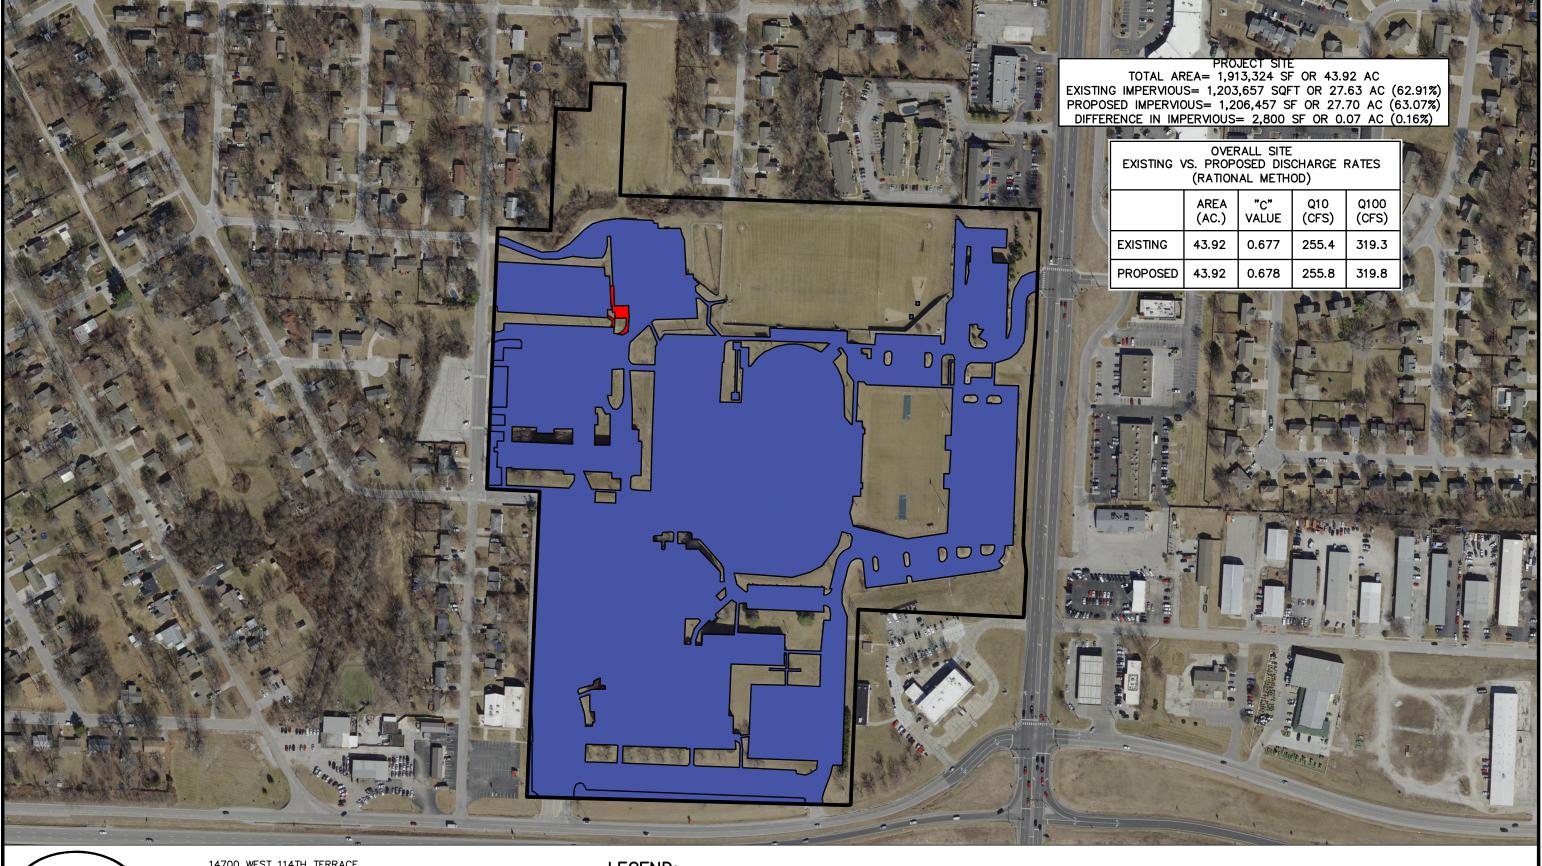

The proposed LSHS Robotics project will impact approximately 10,000 SF of the property on the south side of Building D and north side of Building E. A net increase of approximately 2,800 SF in impervious is expected at project completion. The improvements to Buildings D and E will not alter existing overall drainage patterns and will utilize the existing storm sewer system onsite. Due to the disconnected nature of the proposed project and location of the improvements on the Lee's Summit HS campus, KVE will request that the City of Lee's Summit permits the proposed improvements without addressing the increase in impervious surface.

14700 WEST 114TH TERRACE
LENEXA, KANSAS 66215
PH. (913) 894–5150 | FAX (913) 894–5977
|x@kveng.com | www.kveng.com

KAW VALLEY ENGINEERING

**LEGEND:** 

**EXISTING IMPERVIOUS AREA** 

ADDITIONAL IMPERVIOUS AREA FROM PROPOSED IMPROVEMENTS

EXISTING IMPERVIOUS AREA IS ESTIMATED FROM AERIAL TOPOGRAPHY

OVERALL LSHS DRAINAGE PLAN 11/8/2022

0496-1PBASEIMPERV

S SANITARY SEWER MANHOLE

STORM SEWER MANHOLE

AREA INLET

11 |

LW LOWEST WIRE HEIGHT

PROJECT AREA (LIMITS OF DISTURBANCE)

Know what's below.

Call before you dig.

KAW VALLEY ENGINEERING, INC., IS AUTHORIZED TO OFFER

AUTHORITY # 000842. EXPIRES 12/31/23

ENGINEERING SERVICES BY MISSOURI STATE CERTIFICATE OF