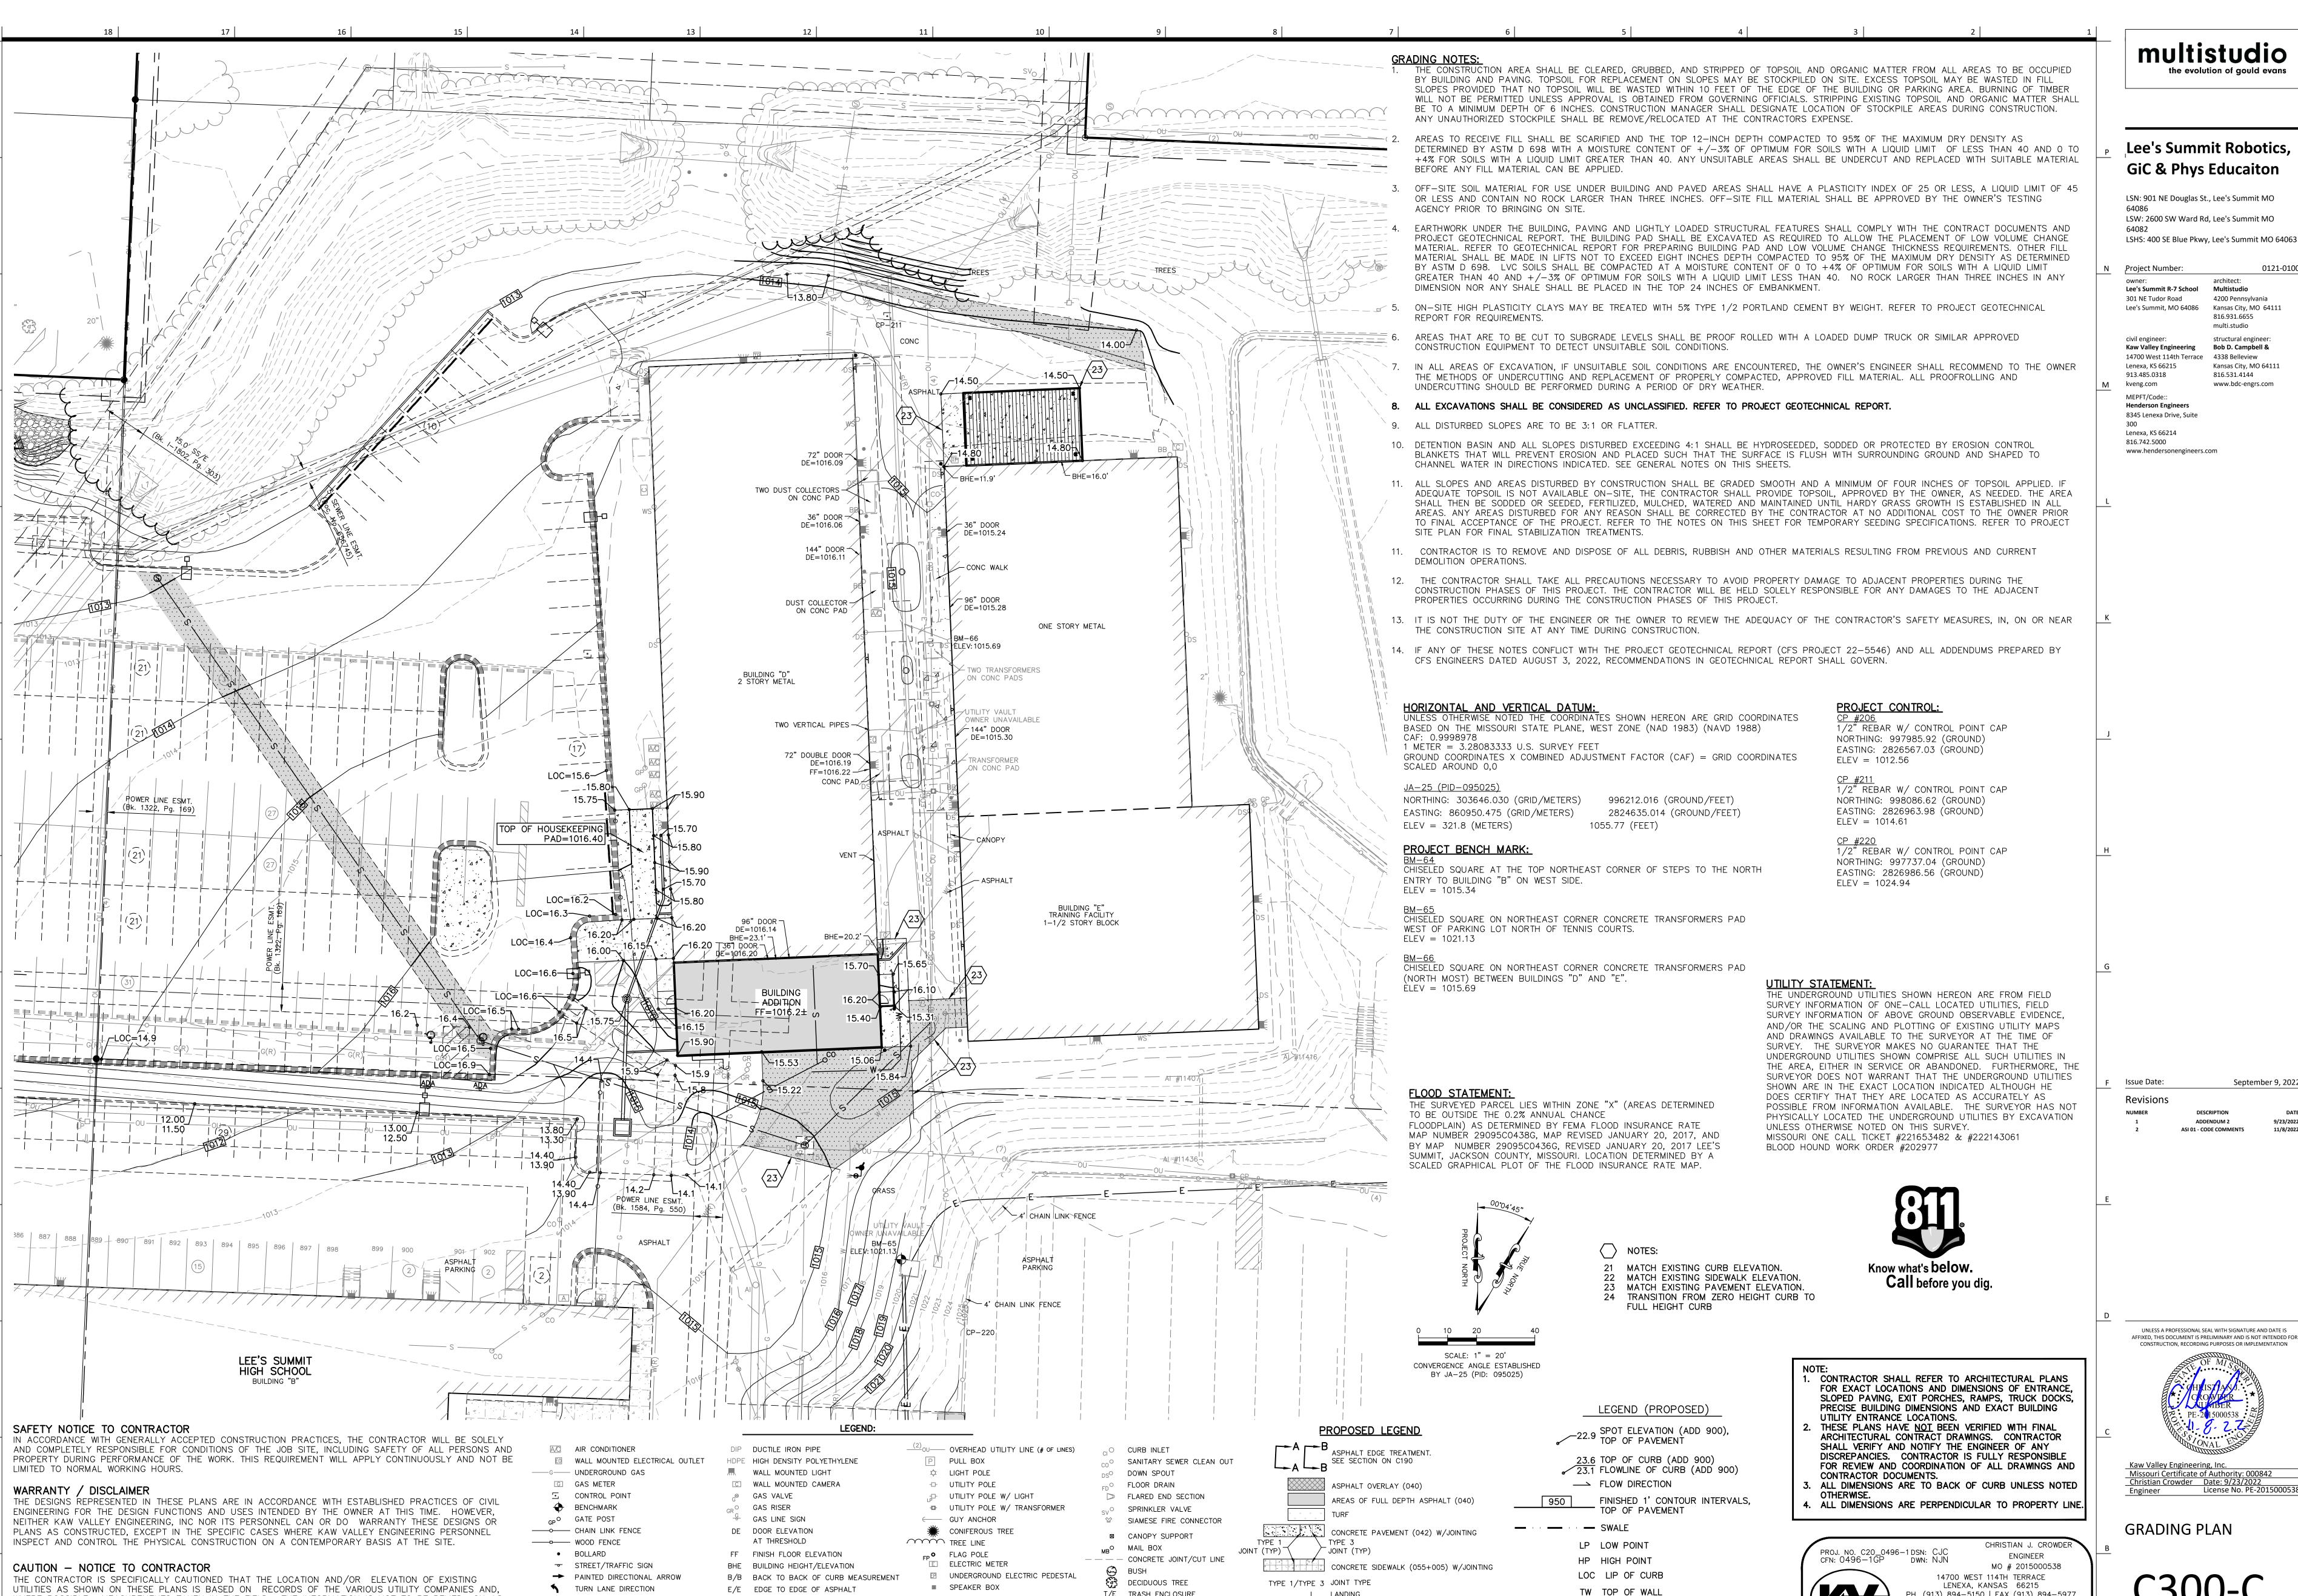

## Lee's Summit Robotics, **GiC & Phys Educaiton**

LSN: 901 NE Douglas St., Lee's Summit MO LSW: 2600 SW Ward Rd, Lee's Summit MO

Project Number: Lee's Summit R-7 School 301 NE Tudor Road 4200 Pennsylvania

Kansas City, MO 64111 816.931.6655 multi.studio structural enginee Kaw Valley Engineering Bob D. Campbell & 14700 West 114th Terrace Lenexa, KS 66215 Kansas City, MO 6413 913.485.0318 816.531.4144 www.bdc-engrs.com

kveng.com MEPFT/Code:: **Henderson Engineers** 8345 Lenexa Drive, Suite

Lenexa, KS 66214 816.742.5000 www.hendersonengineers.com

Issue Date: September 9, 2022 ADDENDUM 2

UNLESS A PROFESSIONAL SEAL WITH SIGNATURE AND DATE IS AFFIXED. THIS DOCUMENT IS PRELIMINARY AND IS NOT INTENDED FOR CONSTRUCTION, RECORDING PURPOSES OR IMPLEMENTATION

> MONAL ! Kaw Valley Engineering, Inc.

Missouri Certificate of Authority: 000842
Christian Crowder Date: 9/23/2022
Engineer License No. PE-2015000538

**GRADING PLAN** 

KAW VALLEY ENGINEERING, INC., IS AUTHORIZED TO OFFER ENGINEERING SERVICES BY MISSOURI STATE CERTIFICATE OF AUTHORITY # 000842. EXPIRES 12/31/23