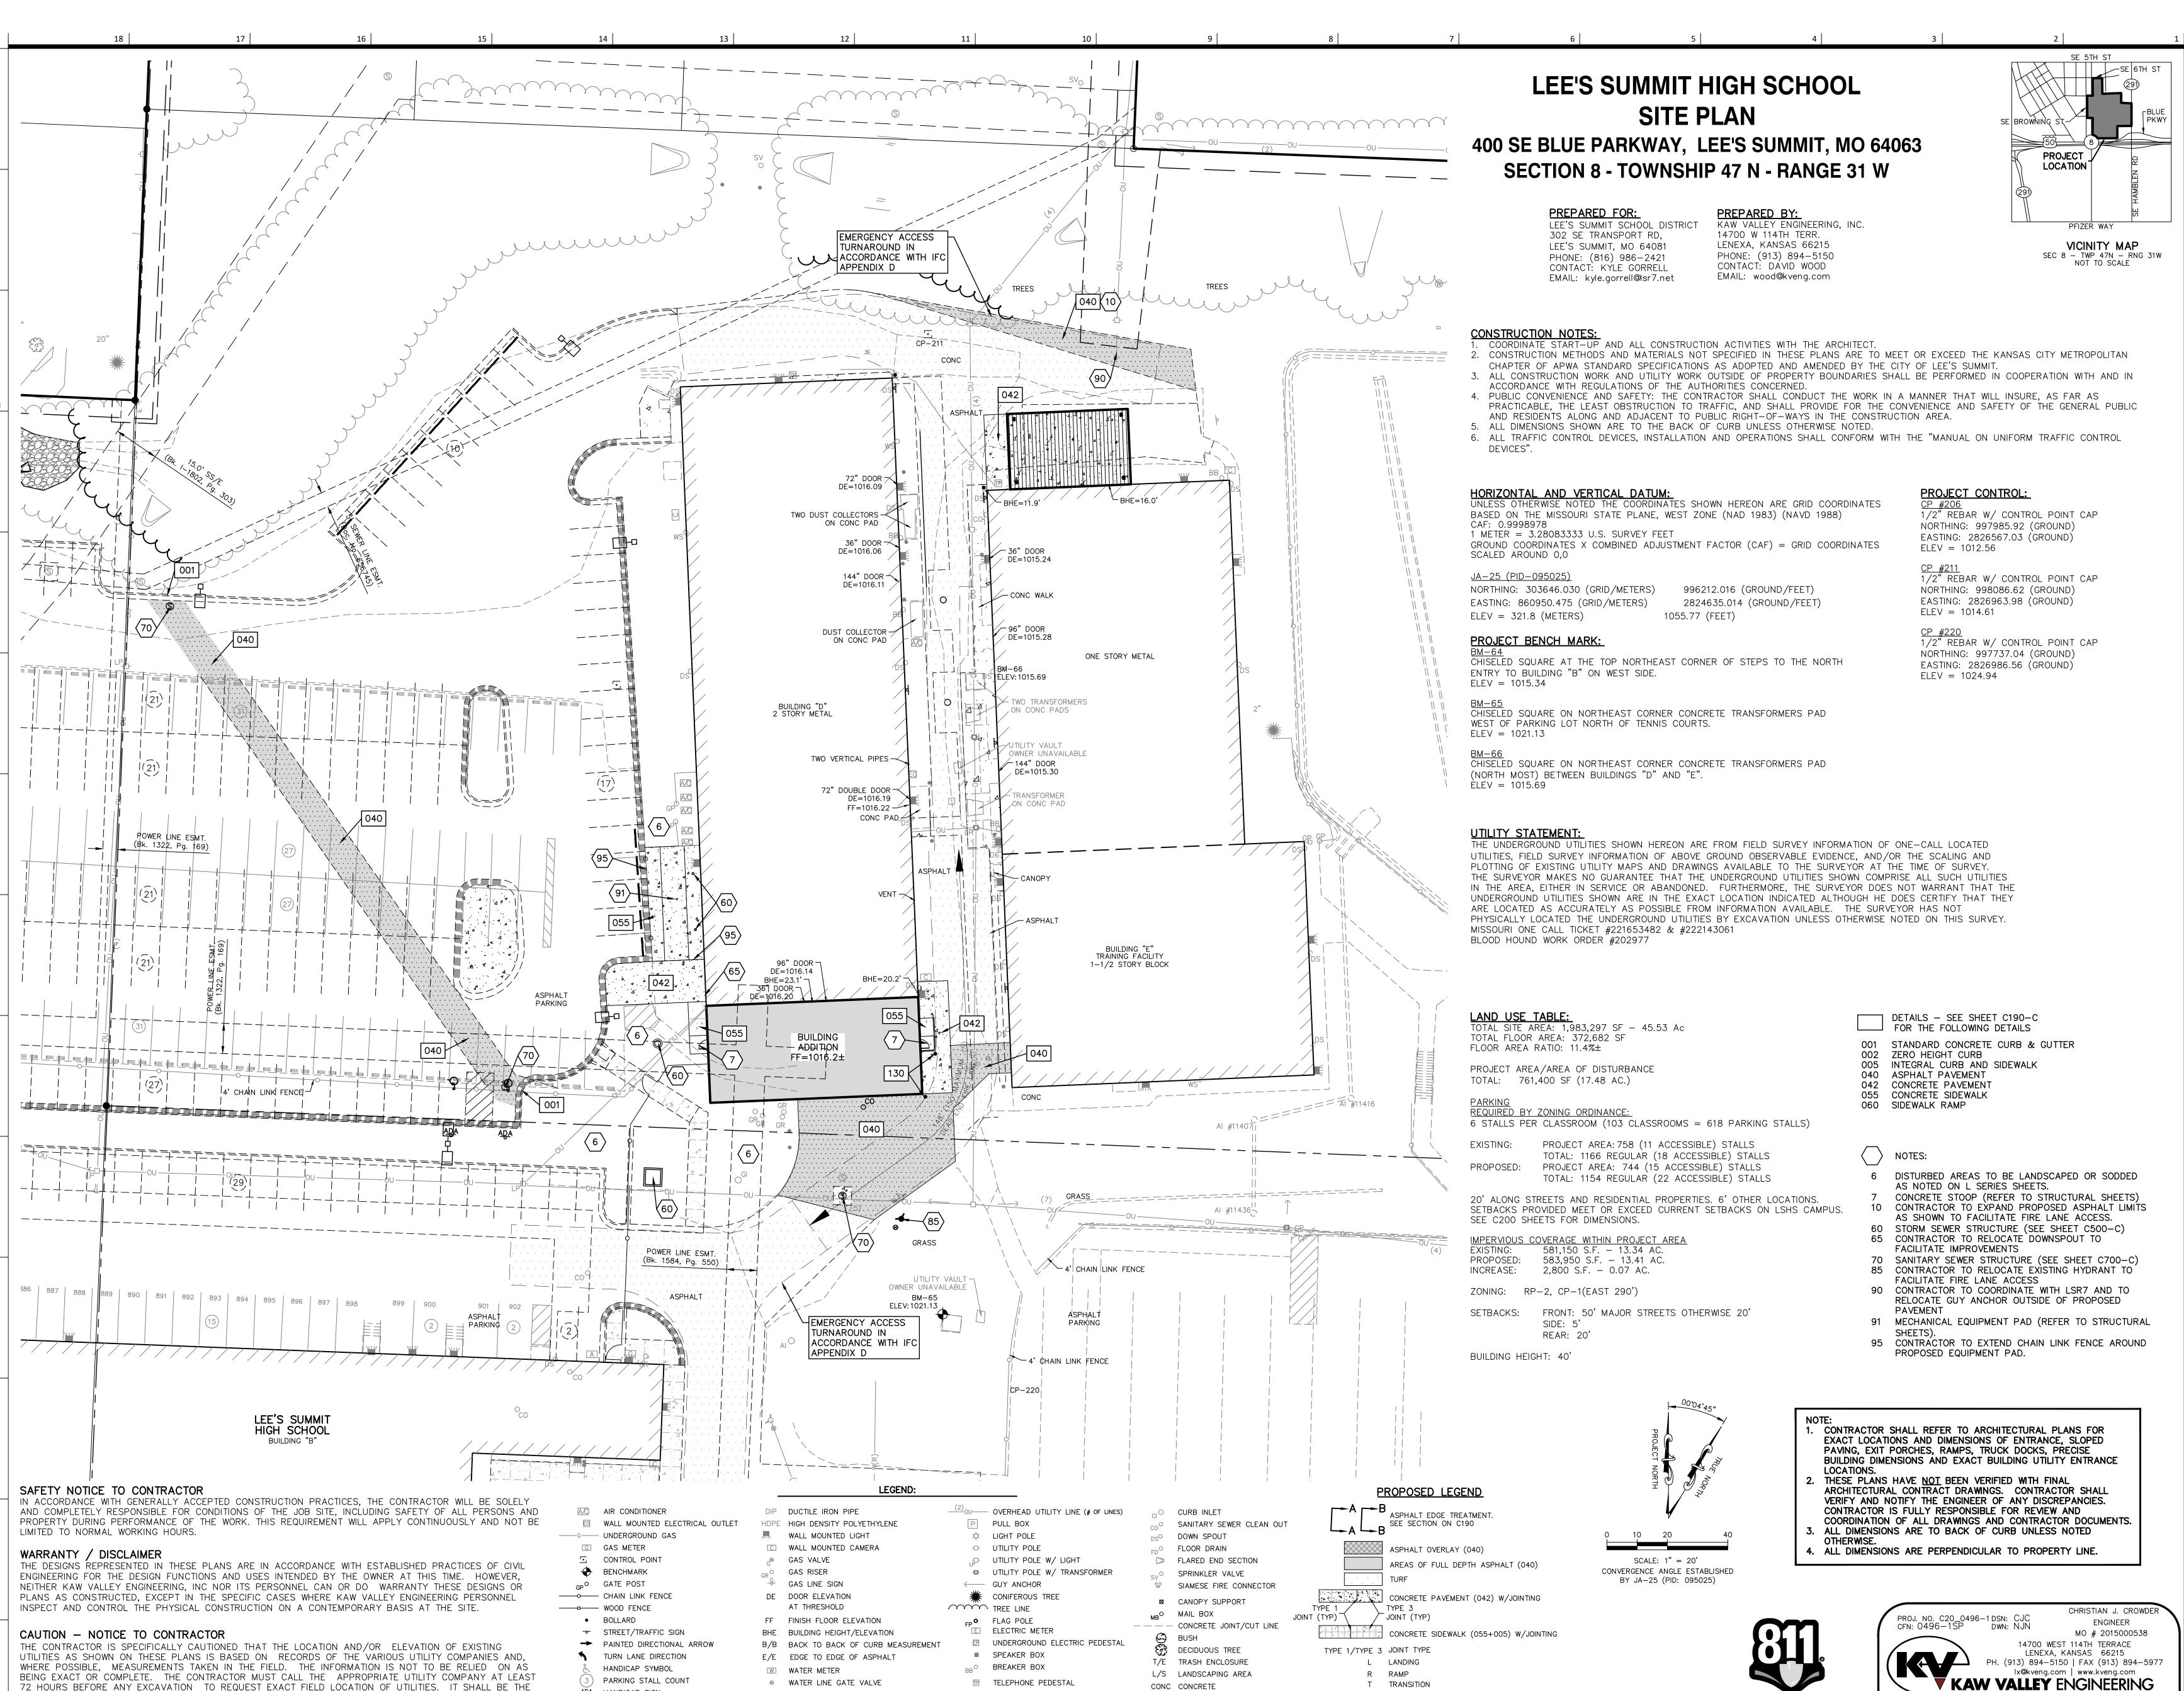

## Lee's Summit Robotics, **GiC & Phys Educaiton**

LSN: 901 NE Douglas St., Lee's Summit MO LSW: 2600 SW Ward Rd, Lee's Summit MO

LSHS: 400 SE Blue Pkwy, Lee's Summit MO 64063 Project Number: 301 NE Tudor Road

Kansas City, MO 64111

816.931.6655 structural enginee Kaw Valley Engineering Bob D. Campbell & 14700 West 114th Terrace Lenexa, KS 66215 913.485.0318 816.531.4144 www.bdc-engrs.com

kveng.com MEPFT/Code:: **Henderson Engineers** 8345 Lenexa Drive, Suite Lenexa, KS 66214 816.742.5000

www.hendersonengineers.com

Lee's Summit, MO 64086

Issue Date: September 9, 2022

UNLESS A PROFESSIONAL SEAL WITH SIGNATURE AND DATE IS AFFIXED. THIS DOCUMENT IS PRELIMINARY AND IS NOT INTENDED FOR CONSTRUCTION RECORDING PURPOSES OR IMPLEMENTATION

ONAL ! Kaw Valley Engineering, Inc. Missouri Certificate of Authority: 000842
Christian Crowder Date: 9/23/2022
Engineer License No. PE-2015000538

SITE PLAN

PRINT DATE/TIME:

11/8/2022 3:21 PM

Lee's Summit Robotics, **GiC & Phys Educaiton** 