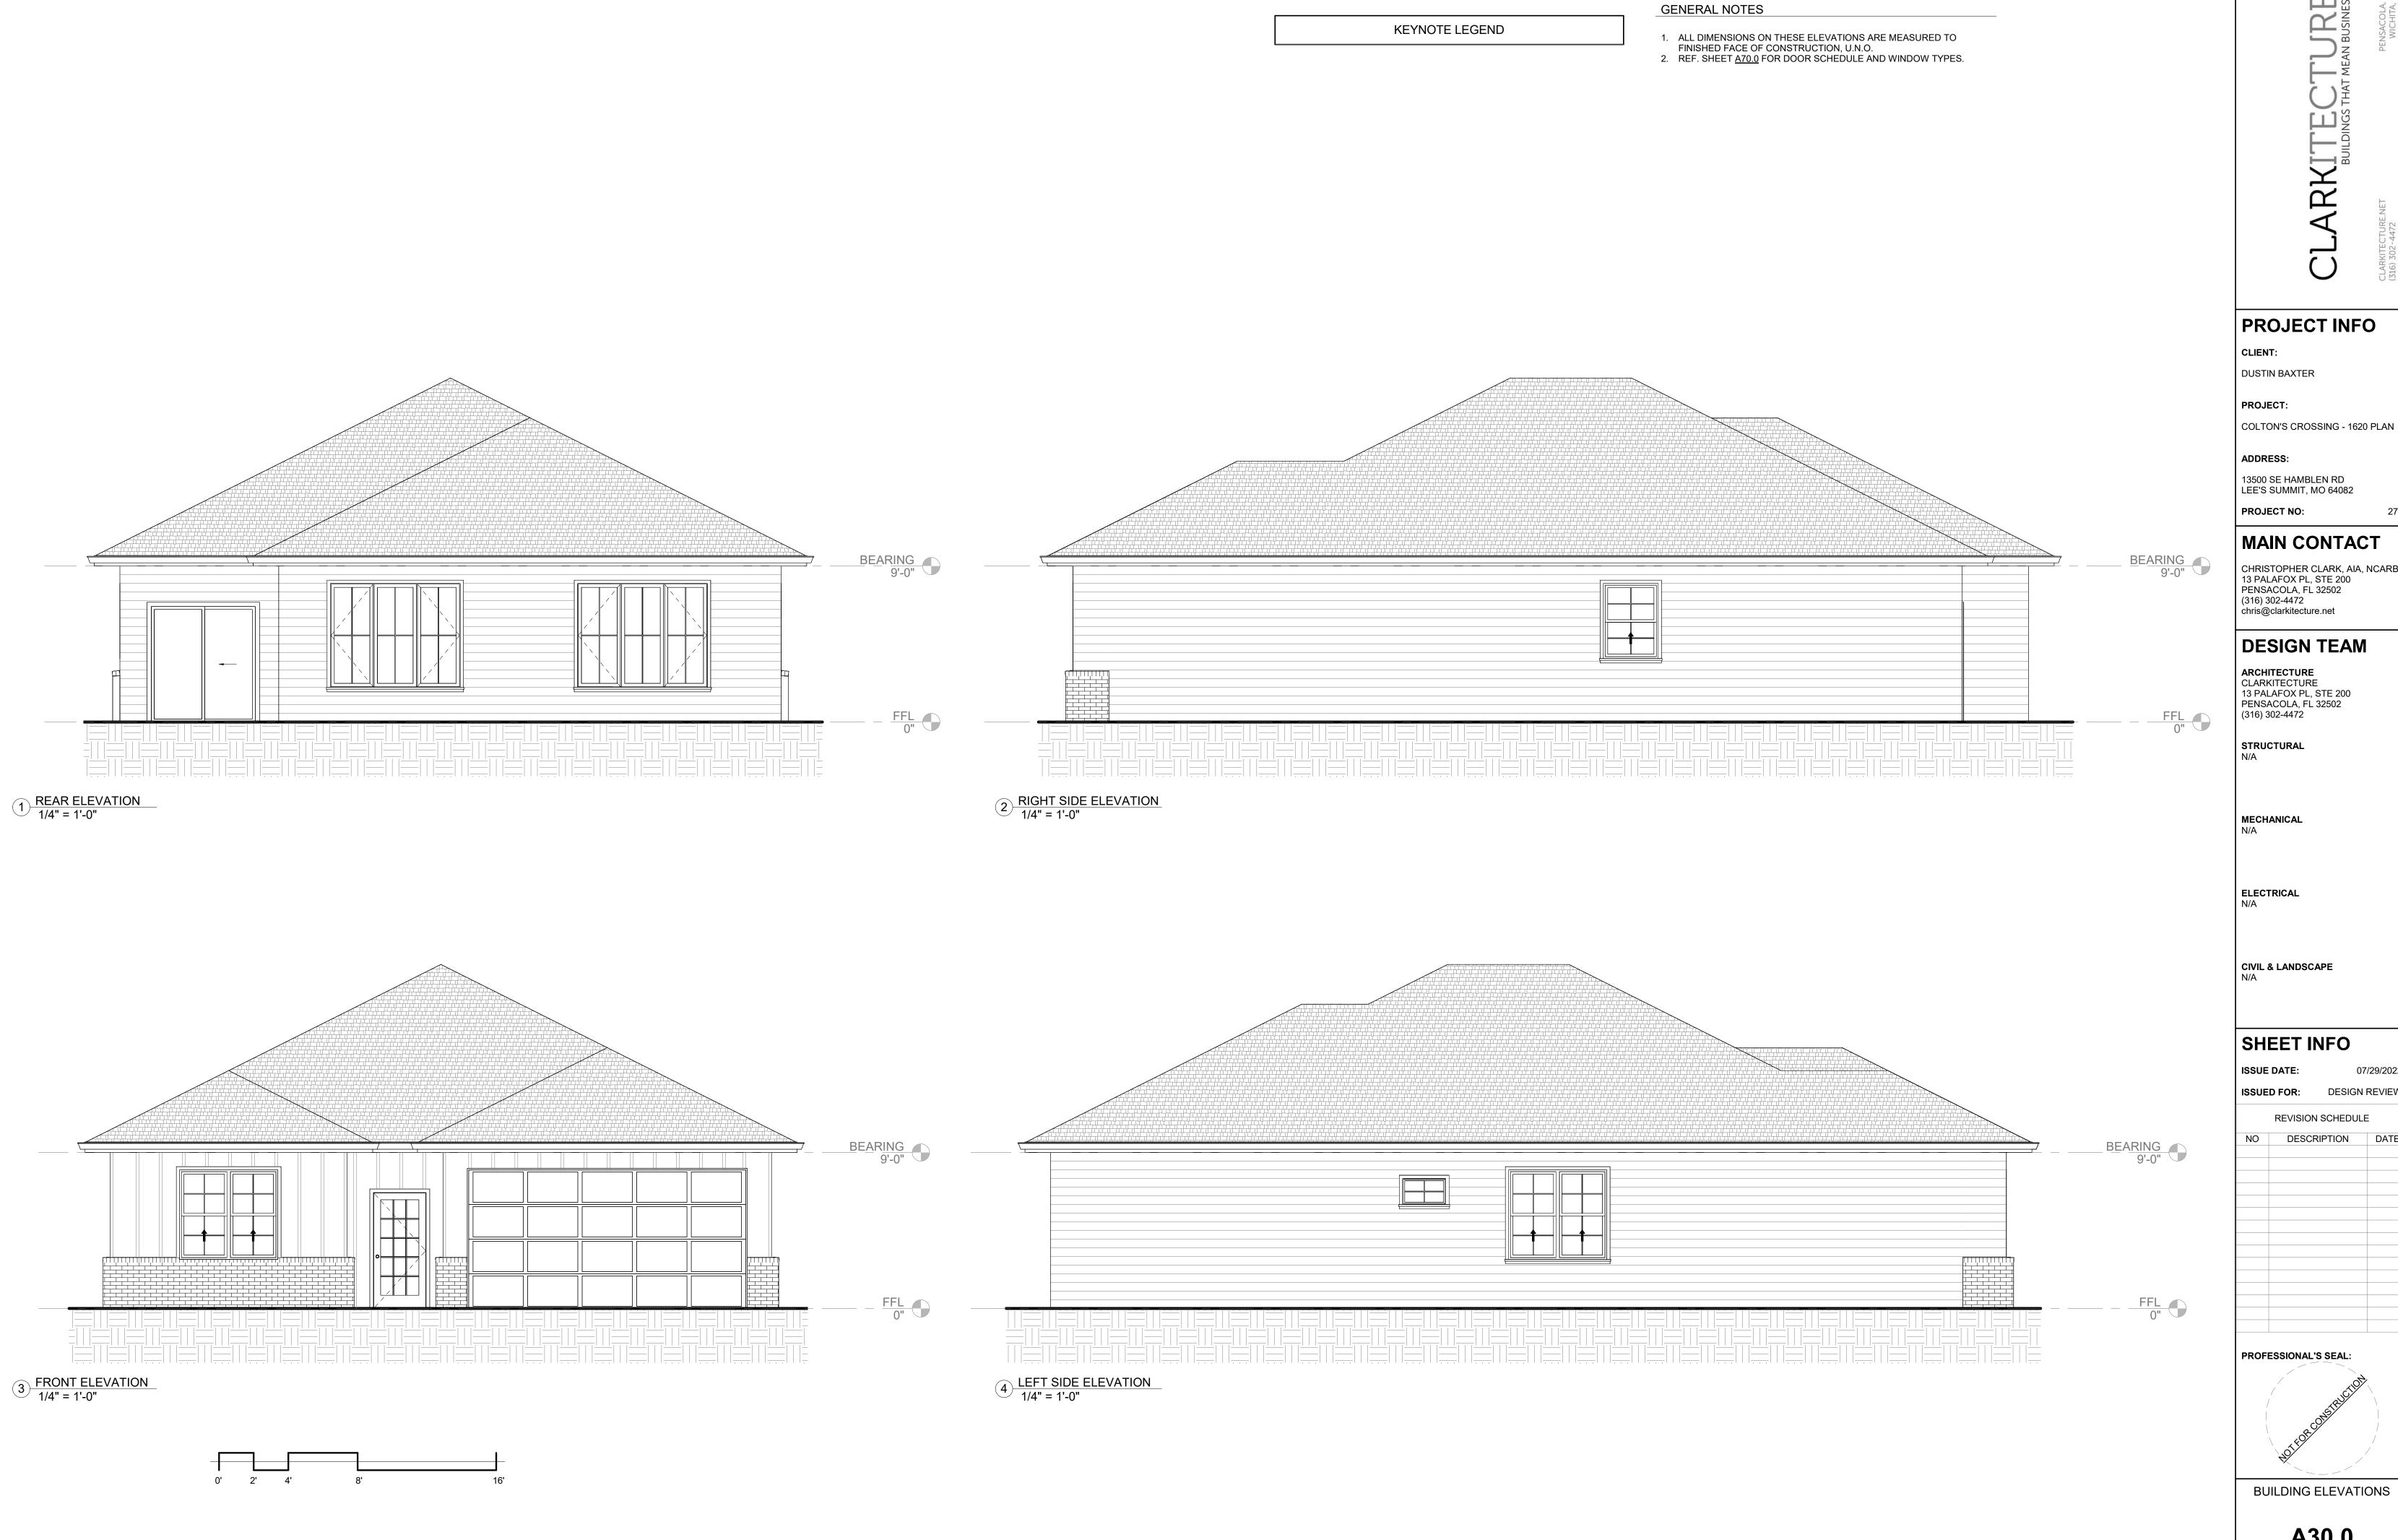

## PROJECT INFO

CLIENT:

DUSTIN BAXTER

PROJECT:

COLTON'S CROSSING - 1960 PLAN

ADDRESS:

13500 SE HAMBLEN RD LEE'S SUMMIT, MO 64082

PROJECT NO:

### PROJECT INFO

CLIENT:

DUSTIN BAXTER

PROJECT:

COLTON'S CROSSING - 1960 PLAN

ADDRESS:

13500 SE HAMBLEN RD LEE'S SUMMIT, MO 64082

PROJECT NO: