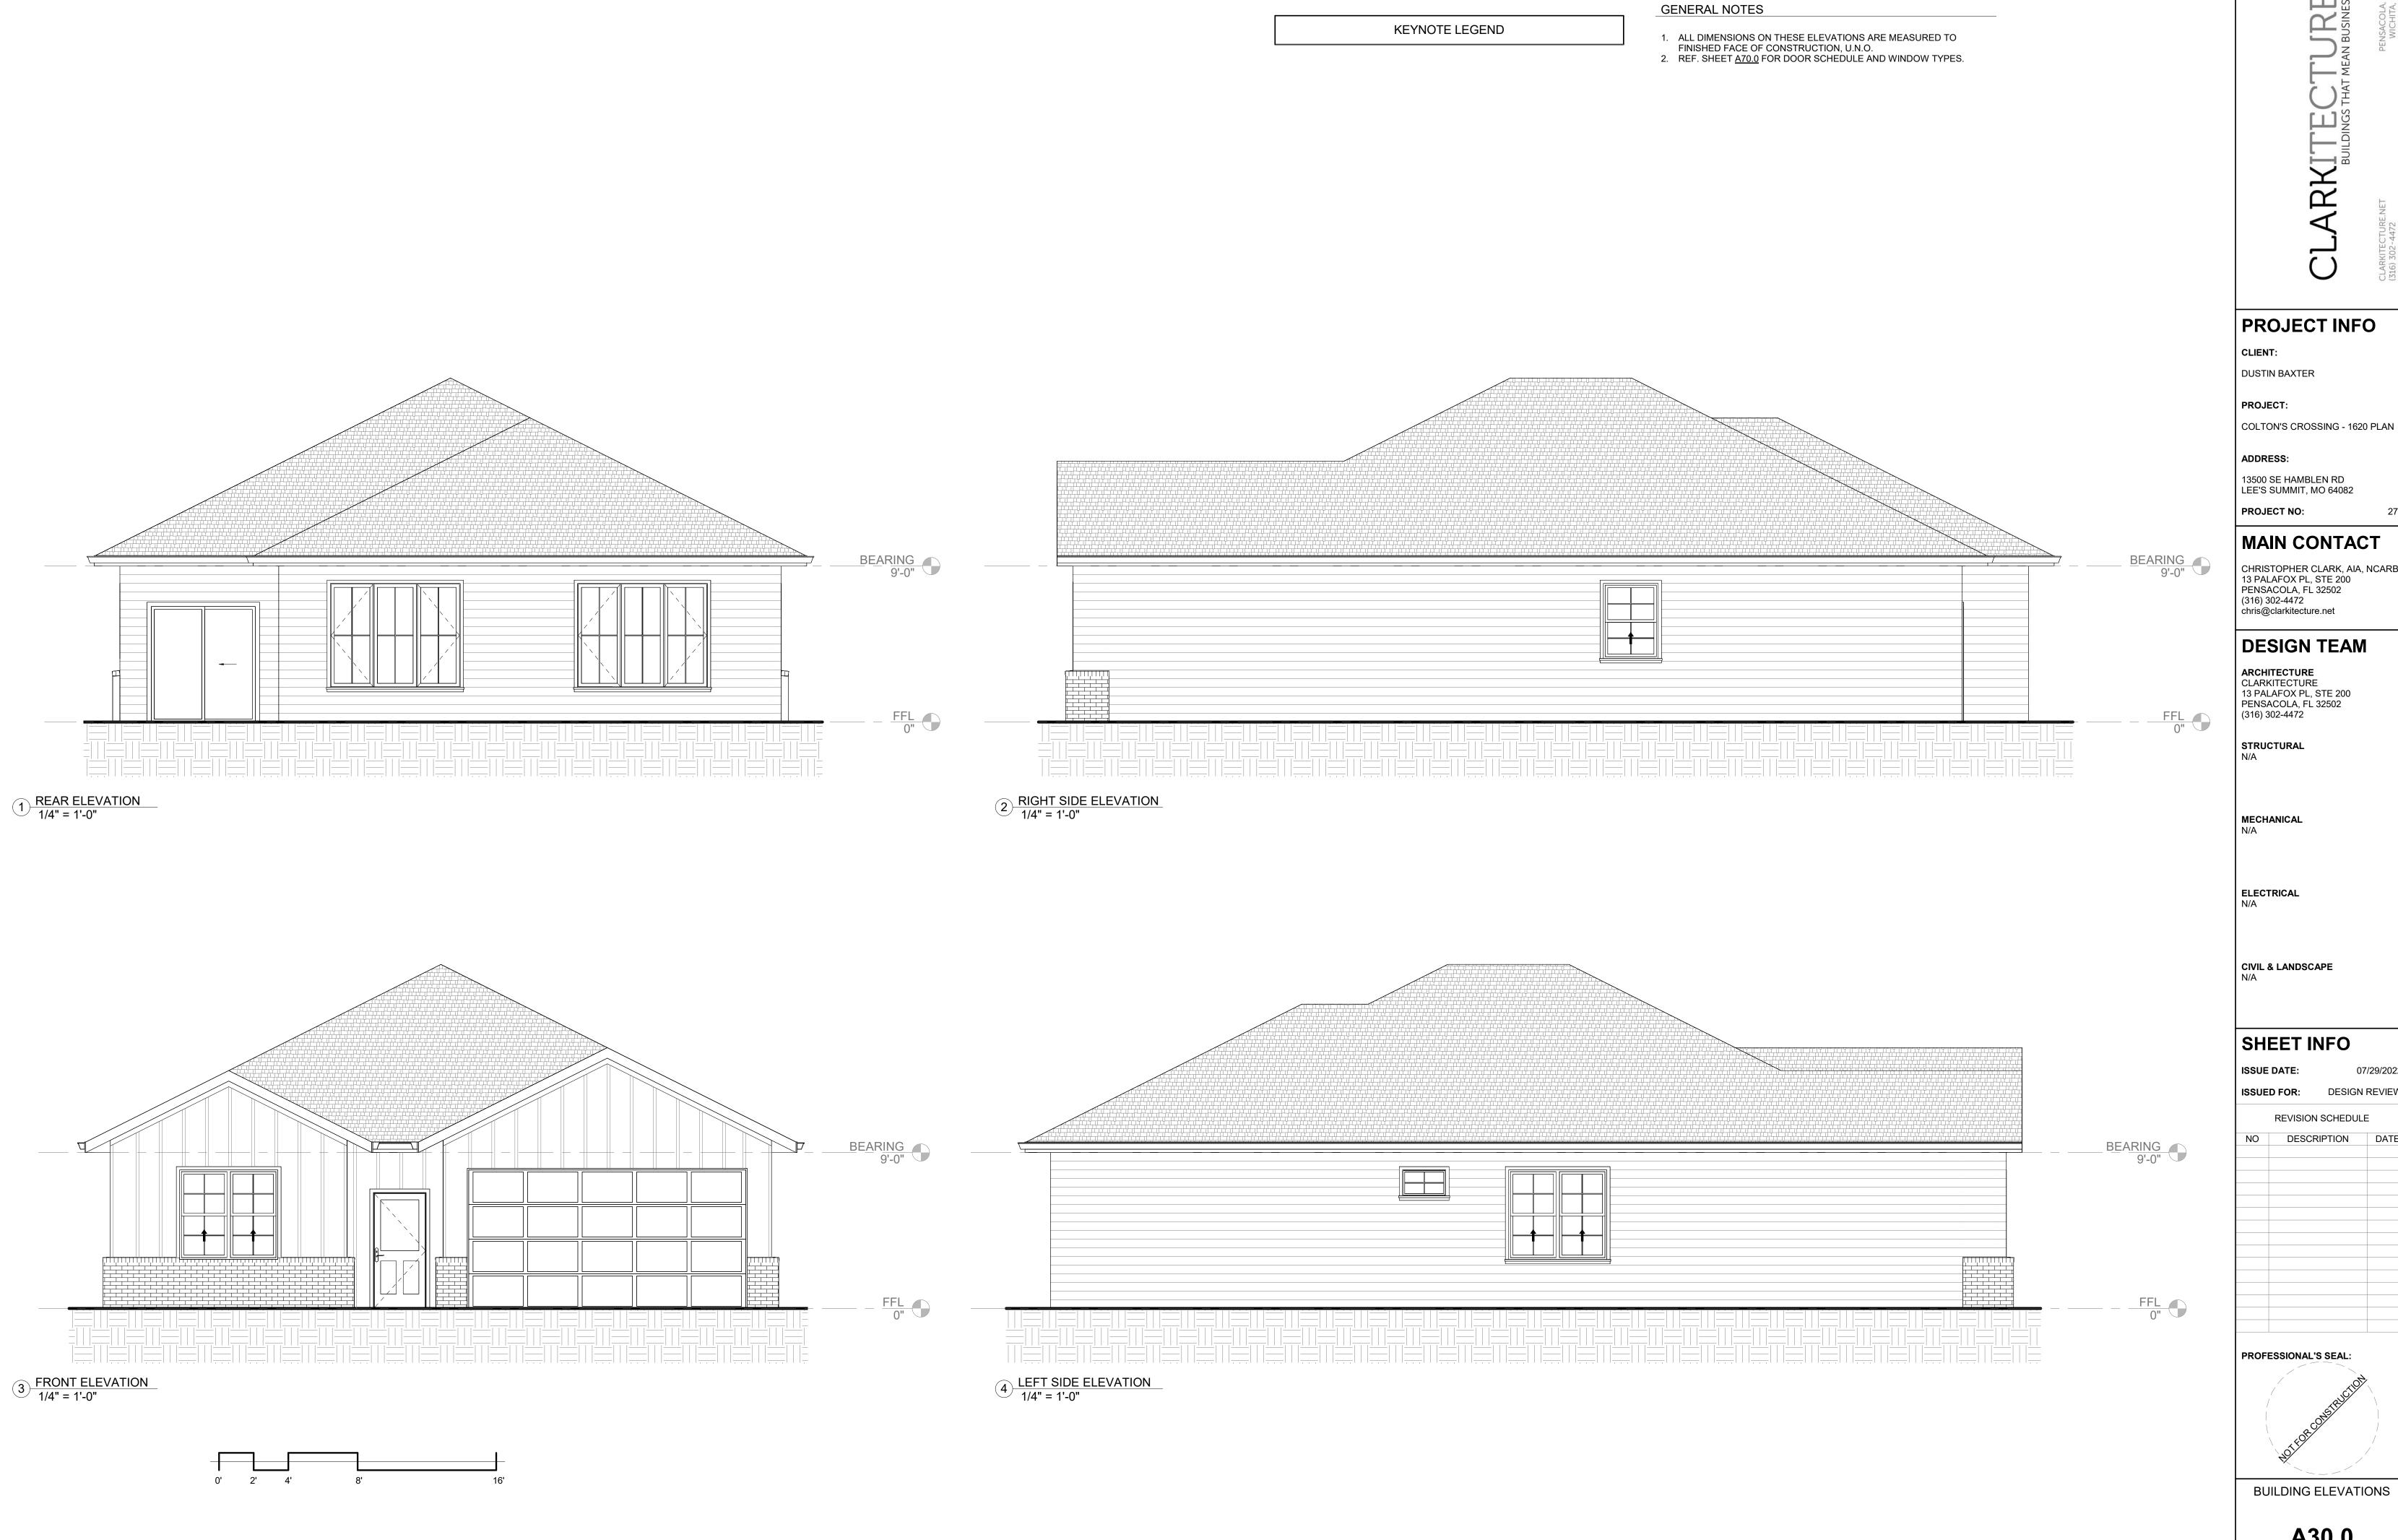

## PROJECT INFO

CLIENT:

DUSTIN BAXTER

PROJECT:

COLTON'S CROSSING - 1960 PLAN

ADDRESS:

13500 SE HAMBLEN RD LEE'S SUMMIT, MO 64082

PROJECT NO:

### PROJECT INFO

CLIENT:

DUSTIN BAXTER

PROJECT:

COLTON'S CROSSING - 1960 PLAN

ADDRESS:

13500 SE HAMBLEN RD LEE'S SUMMIT, MO 64082

PROJECT NO: