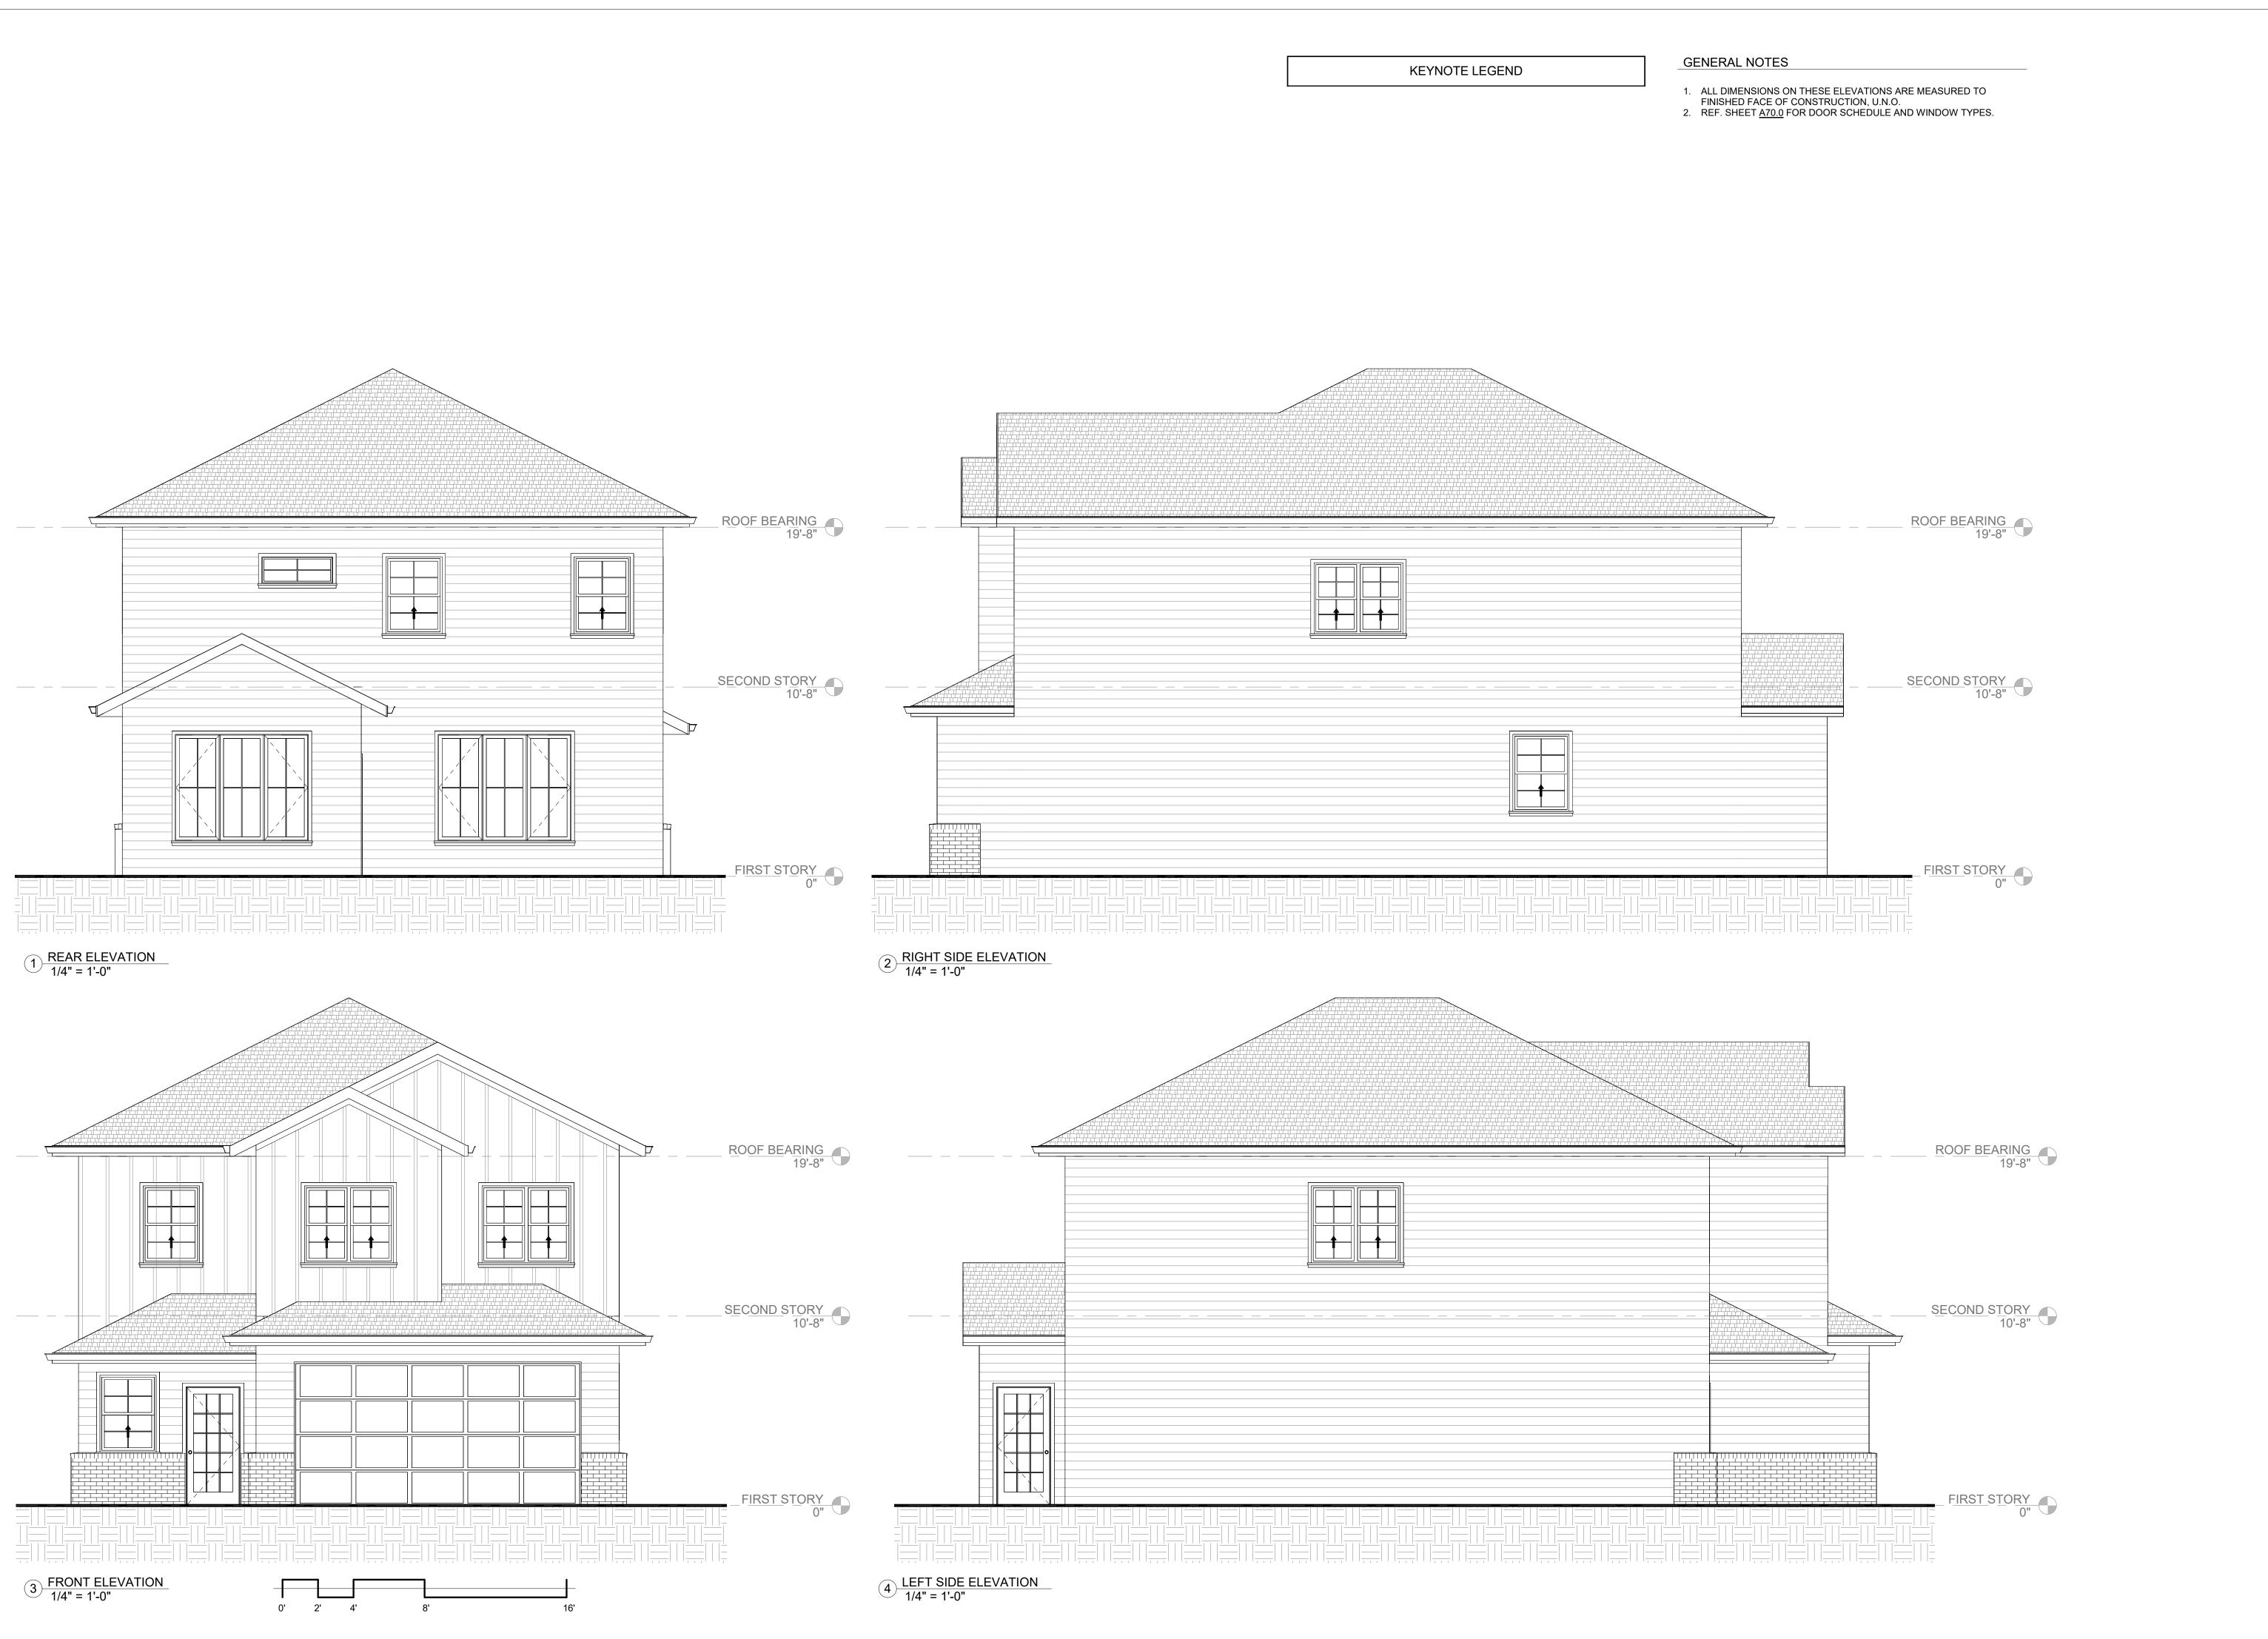

## PROJECT INFO

CLIENT:

DUSTIN BAXTER

PROJECT:

COLTON'S CROSSING - 1960 PLAN

ADDRESS:

13500 SE HAMBLEN RD LEE'S SUMMIT, MO 64082

PROJECT NO:

## MAIN CONTACT

CHRISTOPHER CLARK, AIA, NCARB 13 PALAFOX PL, STE 200 PENSACOLA, FL 32502 (316) 302-4472 chris@clarkitecture.net

# **DESIGN TEAM**

ARCHITECTURE CLARKITECTURE 13 PALAFOX PL, STE 200 PENSACOLA, FL 32502 (316) 302-4472

STRUCTURAL

MECHANICAL N/A

ELECTRICAL N/A

CIVIL & LANDSCAPE

# SHEET INFO

ISSUE DATE: 07/29/2022
ISSUED FOR: DESIGN REVIEW

REVISION SCHEDULE

NO DESCRIPTION DATE

PROFESSIONAL'S SEAL:

CLARKITECTURE BUILDINGS THAT MEAN BUSINESS."

### PROJECT INFO

CLIENT:

DUSTIN BAXTER

PROJECT:

COLTON'S CROSSING - 1960 PLAN

ADDRESS:

13500 SE HAMBLEN RD LEE'S SUMMIT, MO 64082

PROJECT NO: