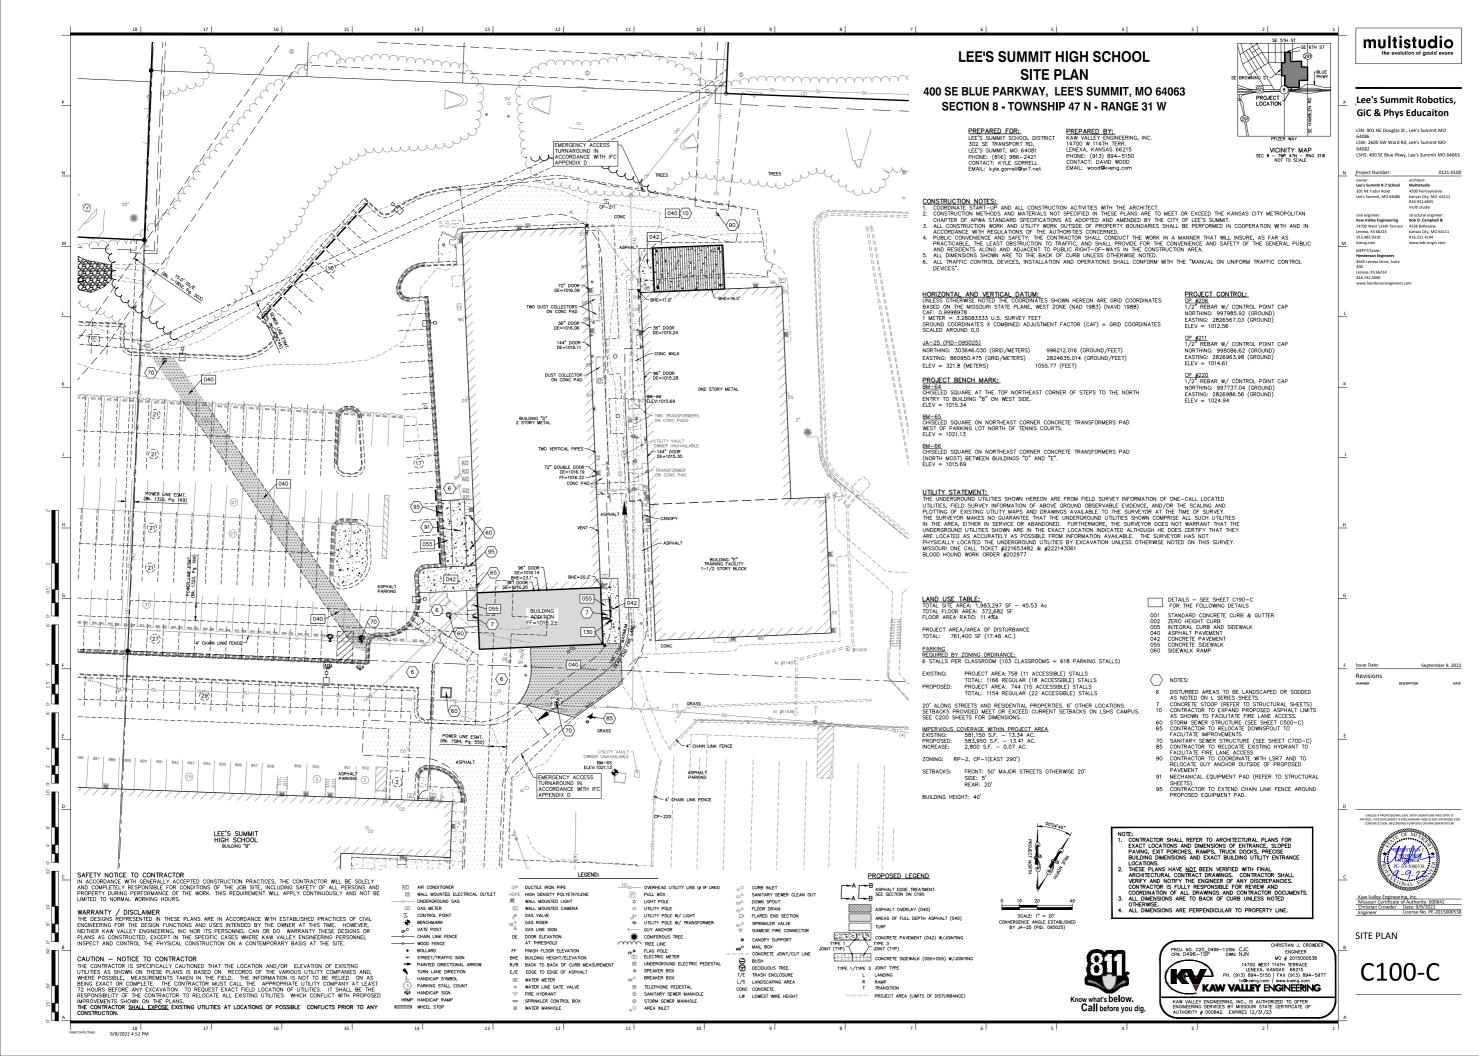

The proposed LSHS Robotics project will impact approximately 10,000 SF of the property on the south side of Building D and north side of Building E. A net increase of approximately 2,800 SF in impervious is expected at project completion. The improvements to Buildings D and E will not alter existing overall drainage patterns and will utilize the existing storm sewer system onsite. Due to the disconnected nature of the proposed project and location of the improvements on the Lee's Summit HS campus, KVE will request that the City of Lee's Summit permits the proposed improvements without addressing the increase in impervious surface.

Attachments:

Design and Construction Manual Construction Modification Request Site Plan **Demolition Plan Grading Plan** 