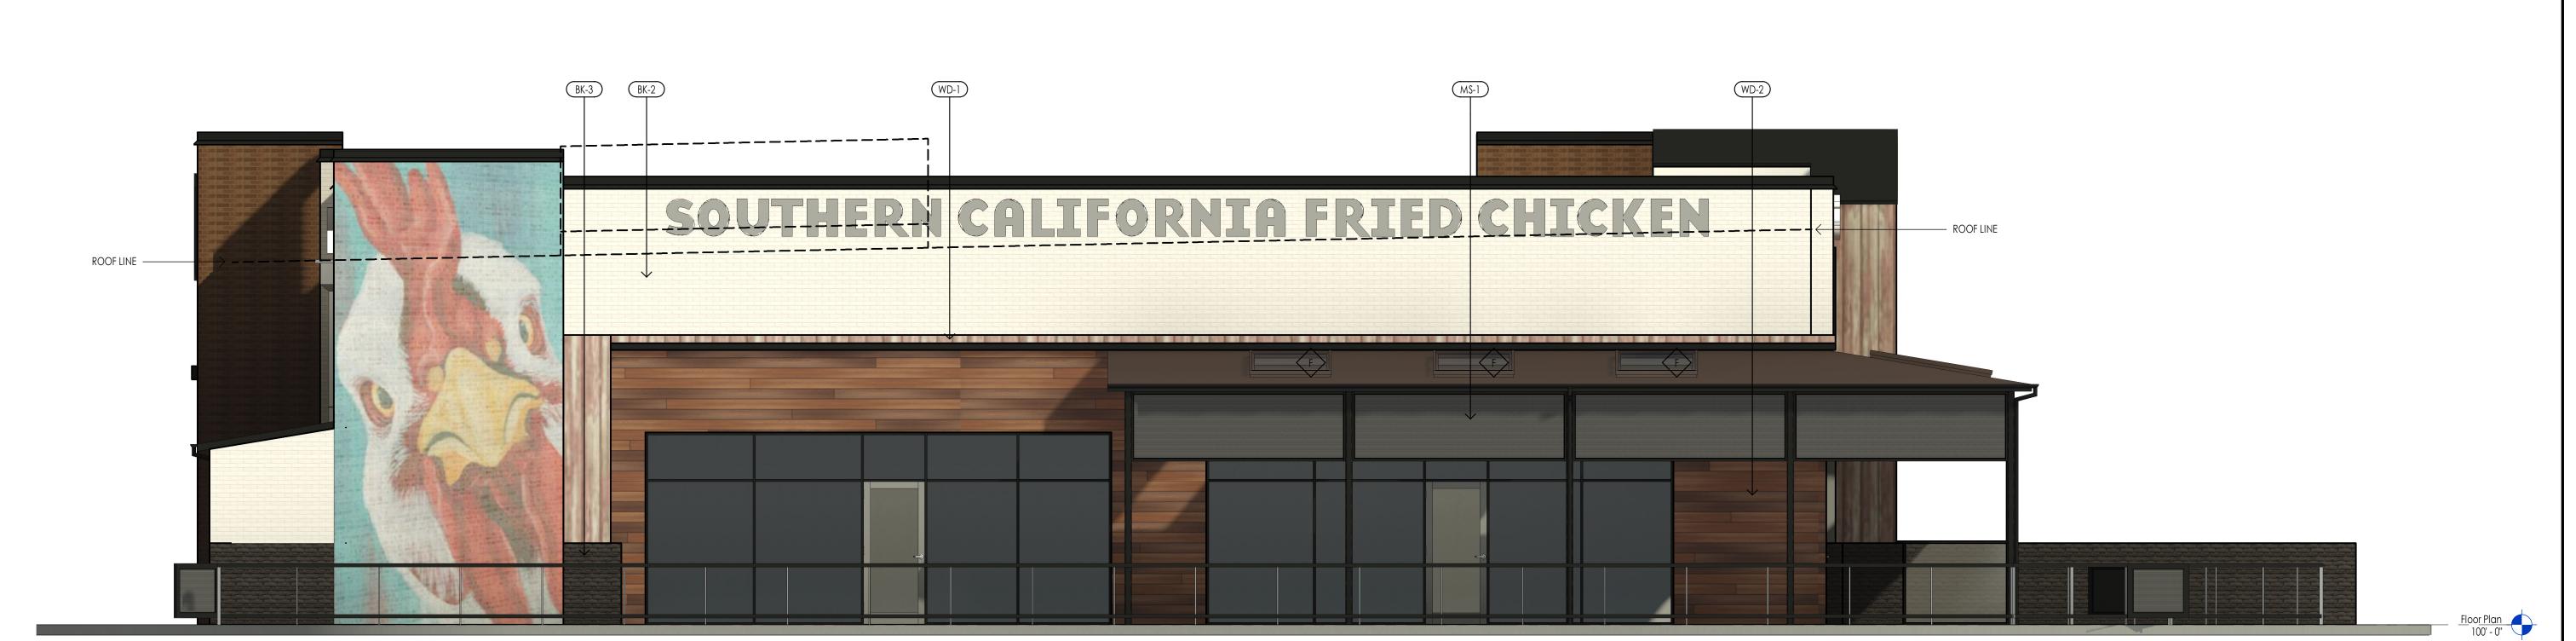

| EXTERIOR FINISH LEGEND |                          |              |             |                          |
|------------------------|--------------------------|--------------|-------------|--------------------------|
| MARK                   | DESCRIPTION              | MANUFACTURER | MODEL/COLOR | COMMENTS                 |
| BK-1                   | THIN BRICK VENEER        | Т            |             |                          |
| BK-2                   | THIN BRICK VEENER        |              |             |                          |
| BK-3                   | THIN BRICK VENEER        |              |             |                          |
| CMU-1                  | CONCRETE MASONRY<br>UNIT |              |             |                          |
| CP-1                   | METAL COPING             |              |             | PAINTED TRICORN<br>BLACK |
| MS-1                   | MESH SCREEN              |              |             |                          |
| MT-1                   | METAL PANEL              |              |             | PAINTED TRICORN<br>BLACK |
| PL-1                   | PLASTIC SCREEN           |              |             |                          |
| SF-1                   | STOREFRONT               |              |             | PAINTED TRICORN<br>BLACK |
| WD-1                   |                          |              |             |                          |
| WD-2                   |                          |              |             |                          |