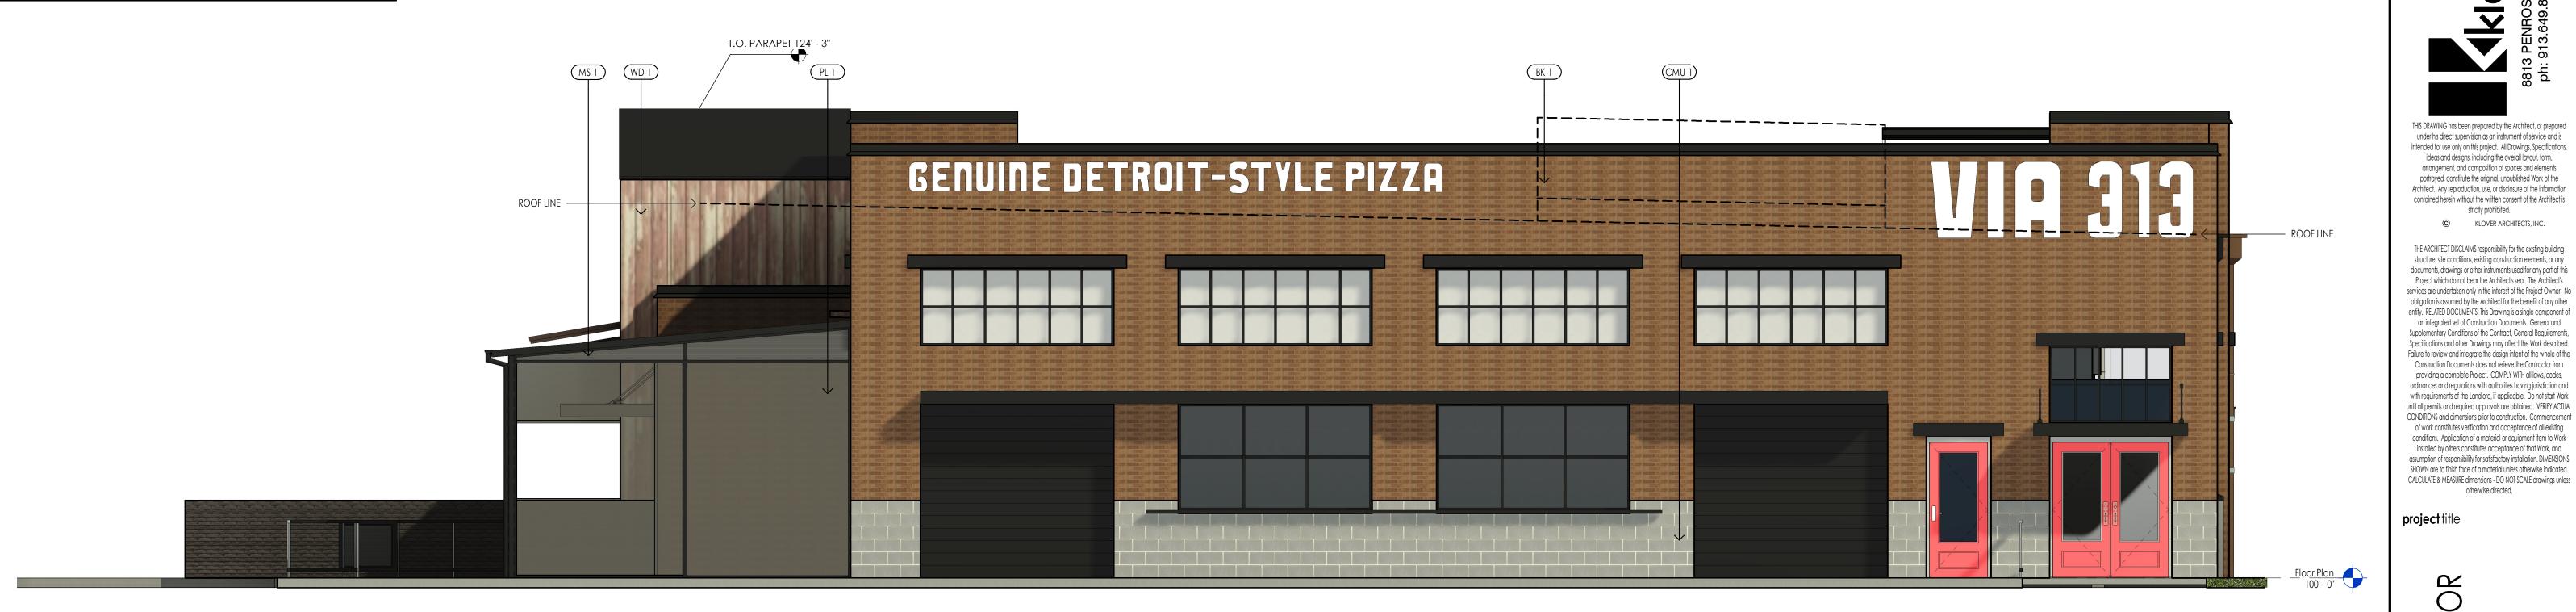

| EXTERIOR FINISH LEGEND |                          |              |             |                          |
|------------------------|--------------------------|--------------|-------------|--------------------------|
| MARK                   | DESCRIPTION              | MANUFACTURER | MODEL/COLOR | COMMENTS                 |
| BK-1                   | THIN BRICK VENEER        | Т            |             |                          |
| BK-2                   | THIN BRICK VEENER        |              |             |                          |
| BK-3                   | THIN BRICK VENEER        |              |             |                          |
| CMU-1                  | CONCRETE MASONRY<br>UNIT |              |             |                          |
| CP-1                   | METAL COPING             |              |             | PAINTED TRICORN<br>BLACK |
| MS-1                   | MESH SCREEN              |              |             |                          |
| MT-1                   | METAL PANEL              |              |             | PAINTED TRICORN<br>BLACK |
| PL-1                   | PLASTIC SCREEN           |              |             |                          |
| SF-1                   | STOREFRONT               |              |             | PAINTED TRICORN<br>BLACK |
| WD-1                   |                          |              |             |                          |
| WD-2                   |                          |              |             |                          |