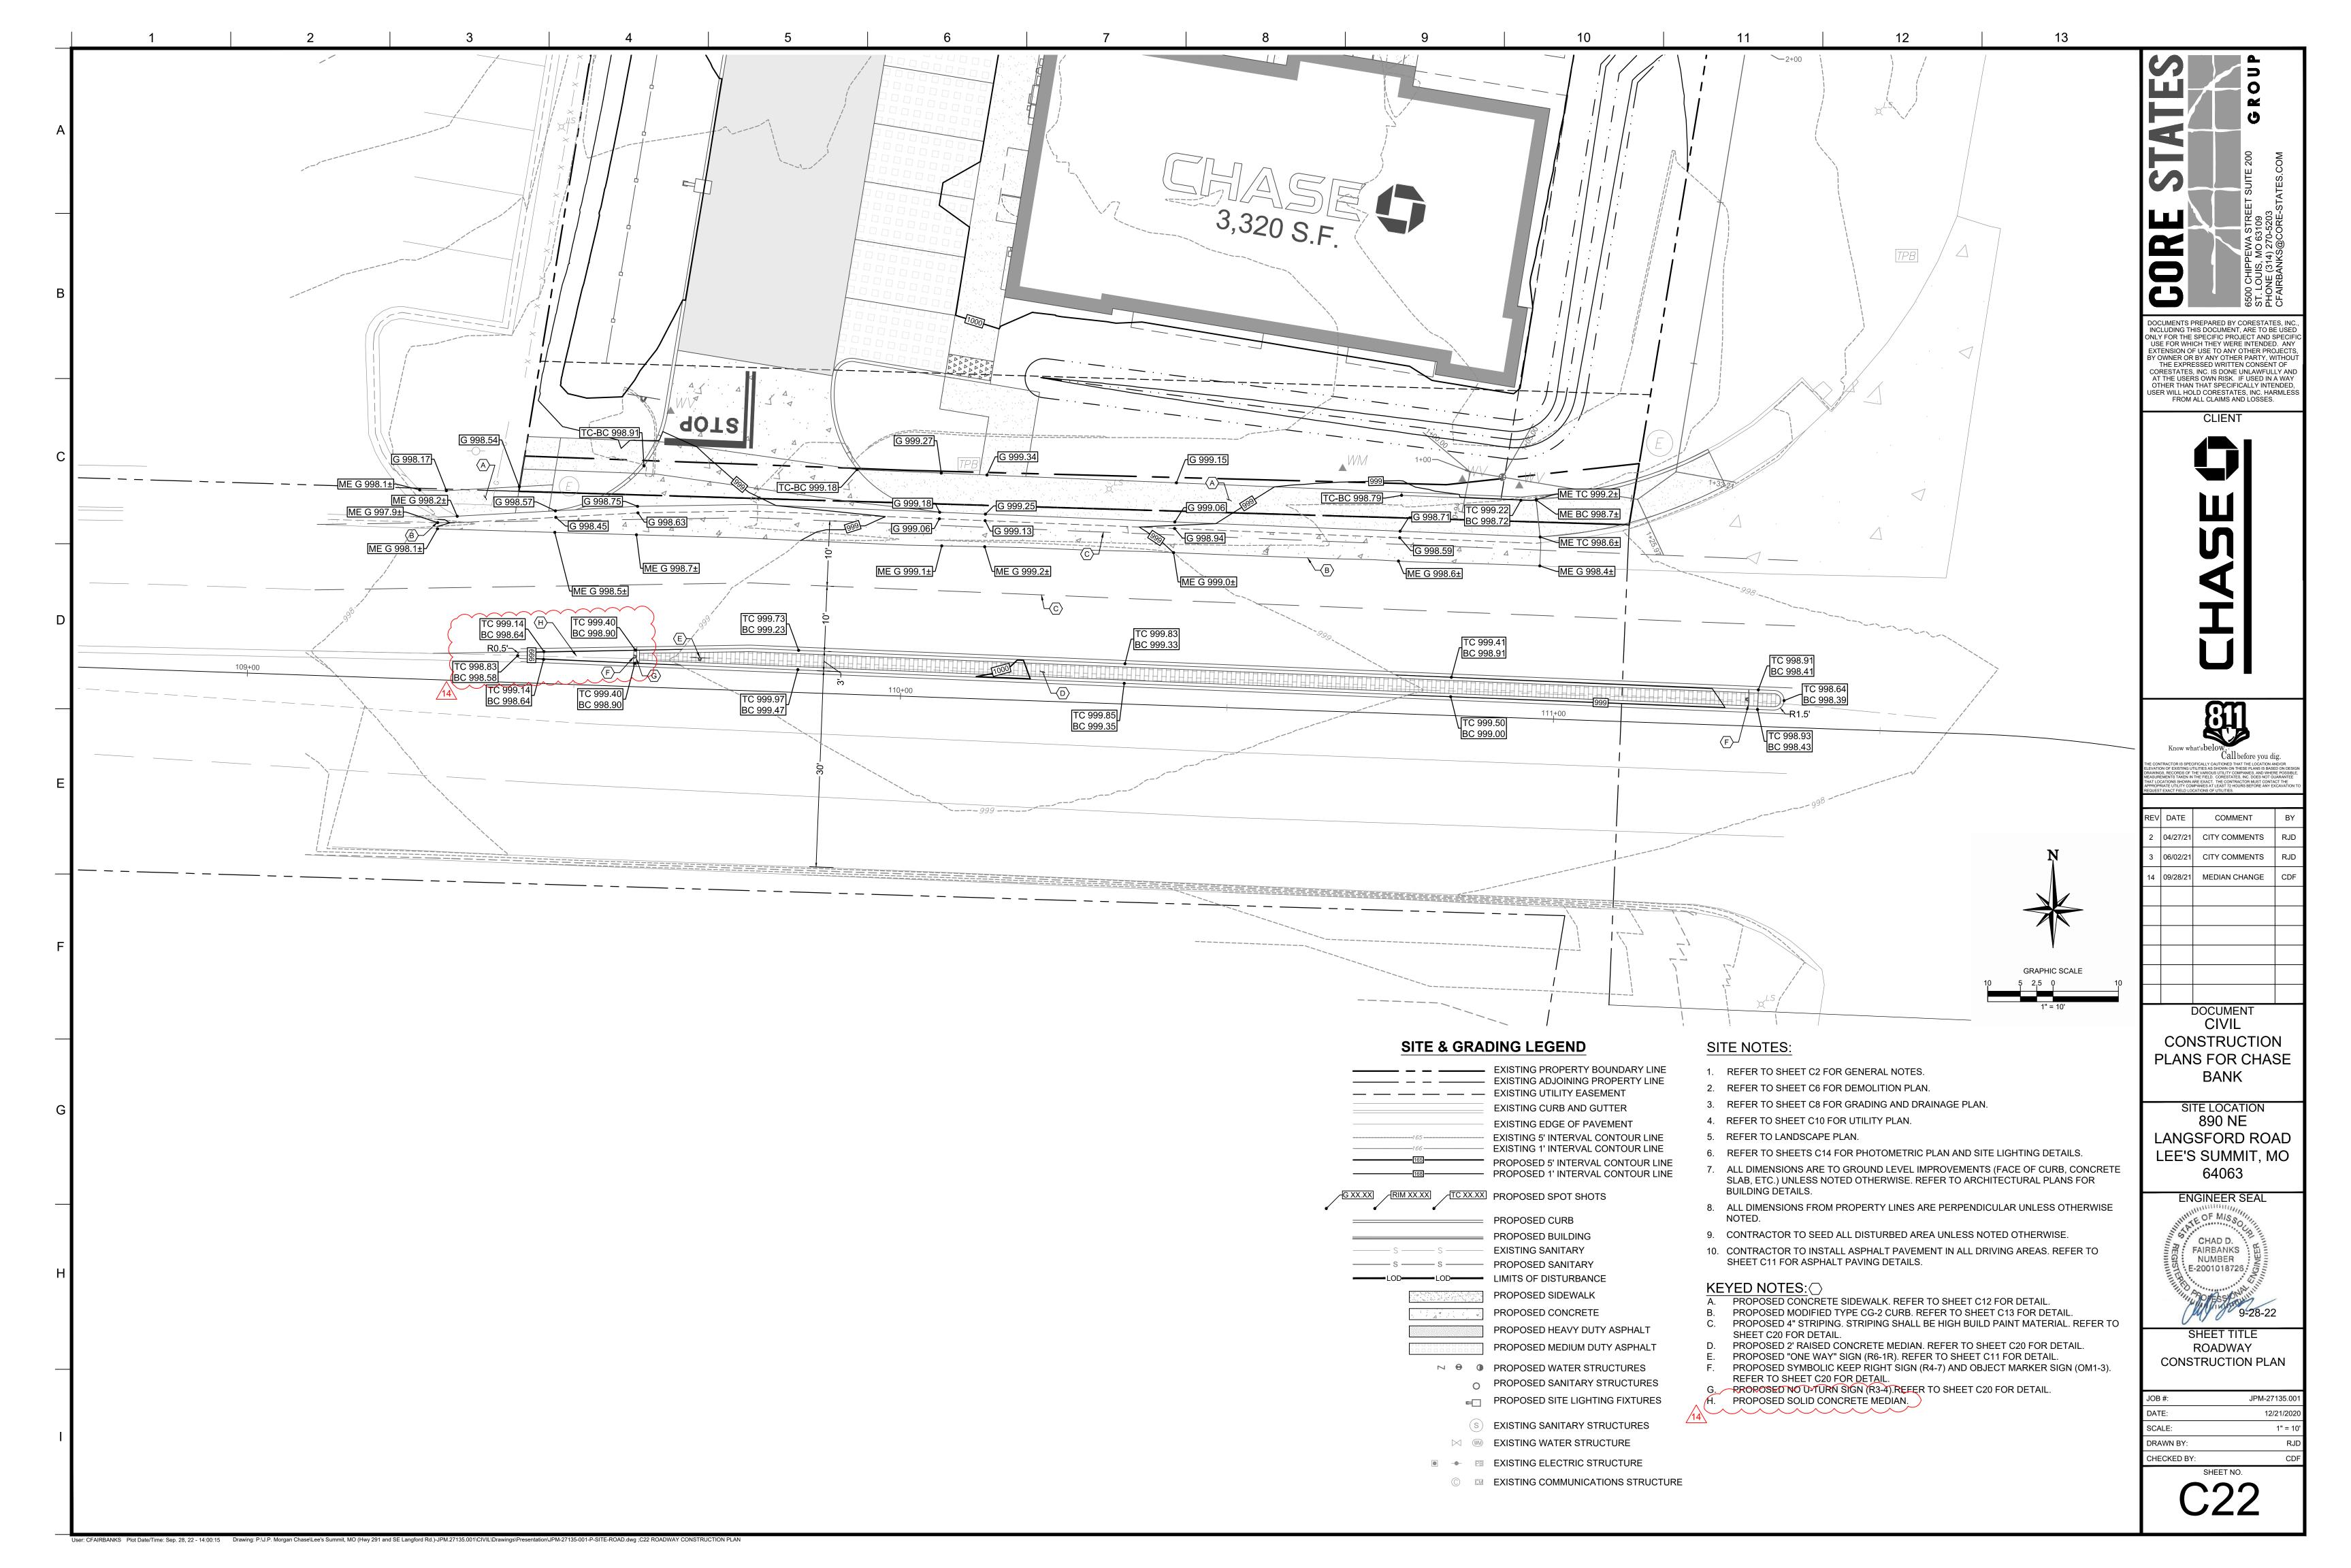

### SITE NOTES:

- 1. REFER TO SHEET C2 FOR GENERAL NOTES.
  - REFER TO SHEET C6 FOR DEMOLITION PLAN.
- 3. REFER TO SHEET C8 FOR GRADING AND DRAINAGE PLAN.

UNLESS OTHERWISE NOTED.

- 4. REFER TO SHEET C10 FOR UTILITY PLAN.
- 5. REFER TO LANDSCAPE PLAN.
- 6. REFER TO SHEET C14 FOR PHOTOMETRIC PLAN AND SHEETS C15-C19 FOR SITE LIGHTING DETAILS.
- 7. ALL DIMENSIONS ARE TO GROUND LEVEL IMPROVEMENTS (FACE OF CURB, CONCRETE SLAB, ETC.) UNLESS NOTED OTHERWISE. REFER TO ARCHITECTURAL PLANS FOR BUILDING DETAILS.
- 8. ALL DIMENSIONS FROM PROPERTY LINES ARE PERPENDICULAR
- 9. CONTRACTOR TO SEED ALL DISTURBED AREA UNLESS NOTED
- 10. CONTRACTOR TO INSTALL ASPHALT PAVEMENT IN ALL DRIVING AREAS REFER TO SHEET C10 FOR ASPHALT PAVING DETAILS.

# **KEYED NOTES:**

- A. PROPOSED CHASE BANK. REFER TO ARCHITECTURAL PLANS FOR DETAILS AND ELEVATIONS.
- PROPOSED BUILDING SIGN TO BE PROVIDED AND INSTALLED BY OTHERS. REFER TO SIGNAGE PACKAGE BY VENDOR. SIGNAGE PERMIT TO BE PROCURED BY/SIGNAGE VENDOR.
- PROPOSED MONUMENT SIGN TO BE PROVIDED AND INSTALLED BY OTHERS. REFER TO SIGNAGE PACKAGE BY VENDOR. SIGNAGE PERMIT TO BE PROCURED BY SIGNAGE VENDOR.
- PROPOSED 100 SF DUMPSTER ENCLOSURE. REFER TO ARCHITECTURAL PLANS FOR DETAILS AND ELEVATIONS.
- PROPOSED DRIVE THRU ATM WITH CANOPY. REFER TO ARCHITECTURAL DRAWINGS FOR DETAILS AND ELEVATIONS.
- PROPOSED HEADACHE BAR. REFER TO ARCHITECTURAL DRAWINGS FOR DETAILS AND ELEVATIONS. PROPOSED 9' X 17' PARKING SPACE (TYPICAL).
- PROPOSED 9' X 17' ADA PARKING SPACE. REFER TO SHEET C11 FOR DETAIL.
- PROPOSED 9' WIDE ADA COMPLIANT LOADING AREA. REFER TO SHEET C11 FOR DETAILS. PROPOSED ADA PARKING SIGN WITH BREAK AWAY POST. REFER TO SHEET C12 FOR DETAIL.
- PROPOSED ADA COMPLIANT FLARED RAMP. REFER TO SHEET C11 FOR DETAILS. PROPOSED IRON CAST-IN-PLACE DETECTABLE WARNINGS. REFER TO SHEET C11 FOR DETAILS.
- PROPOSED HEAVY DUTY ASPHALT PAVEMENT (TYPICAL). REFER TO SHEET C11 FOR DETAIL.
- PROPOSED MEDIUM DUTY ASPHALT PAVEMENT. REFER TO SHEET C11 FOR DETAIL.
- PROPOSED CONCRETE PAVEMENT. REFER TO SHEET C11 FOR DETAIL.
- PROPOSED CONCRETE SLAB FOR ATM. REFER TO ARCHITECTURAL PLANS FOR DETAILS. PROPOSED MONOLITHIC TURNED DOWN CONCRETE SIDEWALK. REFER TO SHEET C11 FOR DETAIL.
- PROPOSED CONCRETE SIDEWALK. REFER TO SHEET C13 FOR DETAIL. PROPOSED DRIVEWAY. REFER TO SHEET C13 FOR DETAIL.
- PROPOSED 6" CURB. REFER TO SHEET C13 FOR DETAIL.
- PROPOSED CURB TRANSITION. REFER TO SHEET C12 FOR DETAIL. PROPOSED 6" SOLID BLUE PAINTED STRIPE (TYPICAL). REFER TO SHEET C11 FOR DETAIL.
- PROPOSED 6" SOLID WHITE PAINTED STRIPE (TYPICAL). REFER TO SHEET C11 FOR DETAIL.
- PROPOSED 6" SOLID YELLOW PAINTED STRIPE. REFER TO SHEET C11 FOR DETAIL. PROPOSED DIRECTIONAL TRAFFIC MARKING (TYPICAL). REFER TO SHEET C12 FOR DETAIL.
- PROPOSED SITE LIGHT POLE. (TYPICAL) (SEE NOTE #6). PROPOSED THERMOPLASTIC STOP BAR WITH "STOP" TEXT. REFER TO SHEET C12 FOR DETAIL.
- PROPOSED THERMOPLASTIC STOP BAR WITH "STOP" AND "DO NOT ENTER" TEXT. REFER TO SHEET C12 FOR DETAIL.
- AC. PROPOSED "STOP" SIGN (R1-1). REFER TO SHEET C11 FOR DETAIL. AD. PROPOSED "DO NOT ENTER" SIGN (R5-1). REFER TO SHEET C11 FOR DETAILS.
- AE. PROPOSED SWALE. REFER TO GRADING AND DRAINAGE PLAN FOR ELEVATIONS.
- AF. PROPOSED CONCRETE FLUME. REFER TO SHEET C12 FOR DETAIL. AG. PROPOSED MODIFIED TYPE CG-2 CURB. REFER TO SHEET C13 FOR DETAIL.
- AH. PROPOSED 4" STRIPING. REFER TO SHEET C20 FOR DETAIL.
- PROPOSED 2' RAISED CONCRETE MEDIAN (RED BRICK-STAMPED) WITH CITY OF LEE'S SUMMIT DOWELLED CURB (TYPE DC). REFER TO SHEET C13 FOR CURB DETAIL AND C20 FOR DETAIL.
- AJ. PROPOSED "ONE WAY" SIGN (R6-1R). REFER TO SHEET C11 FOR DETAIL.
- AK. PROPOSED SYMBOLIC KEEP RIGHT SIGN (R4-7) AND OBJECT MARKER SIGN (OM1-3). REFER TO SHEET C20 FOR DETAIL.
- PROPOSED NO U-TURN SIGN (R3-4).REFER TO SHEET C20 FOR DETAIL.
- AM. PROPOSED 8' VINYL FENCE.
- AN. PROPOSED DETECTABLE WARNINGS. REFER TO SHEET C11 FOR DETAILS.
- AO. PROPOSED ADA COMPLAINT CURB RAMP. REFER TO SHEET C25 FOR DETAILS.
- AP. PROPOSED 4" SOLID YELLOW LINE. REFER TO SHEET C20 FOR DETAIL.
- AQ. PROPOSED 6" CONCRETE CURB ON BACK OF SIDEWALK. TO BE INTEGRAL TO SIDEWALK AND UNDER ALL PROTRUDING UTILITIES.
- AR. PROPOSED BIKE RACK(CAPACITY 5) PER CHASE SPECIFICATION.
- AS. PROPOSED CONCRETE PAD FOR ATM SECURITY BARRIER.
- AT. PROPOSED ATM SECURITY BARRIER. REFER TO SHEET C25 FOR DETAILS.