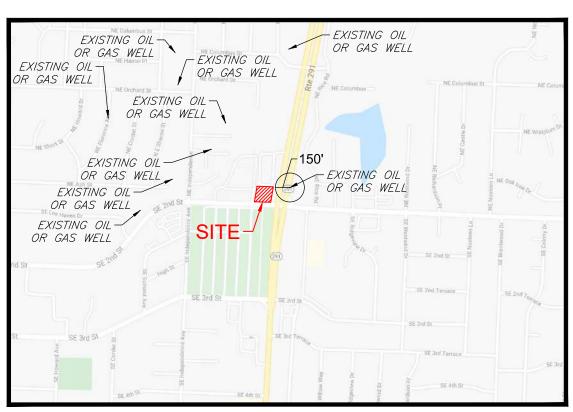

# OIL/GAS WELL MAP SCALE: 1" = 1,000'

# OIL AND GAS WELLS NOTE:

TO ANY LAND DISTURBANCE WORK AT (816) 969-1200.

THERE ARE TWO (2) GAS WELLS AND ONE (1) OIL WELL ON PARCELS IN THE VICINITY OF THE PROJECT AREA, HOWEVER THERE ARE NO OIL OR GAS WELLS WITHIN 150 FEET OF THE PROJECT AREA ACCORDING TO THE MDNR GEOSTRAT SURVEY MAP.