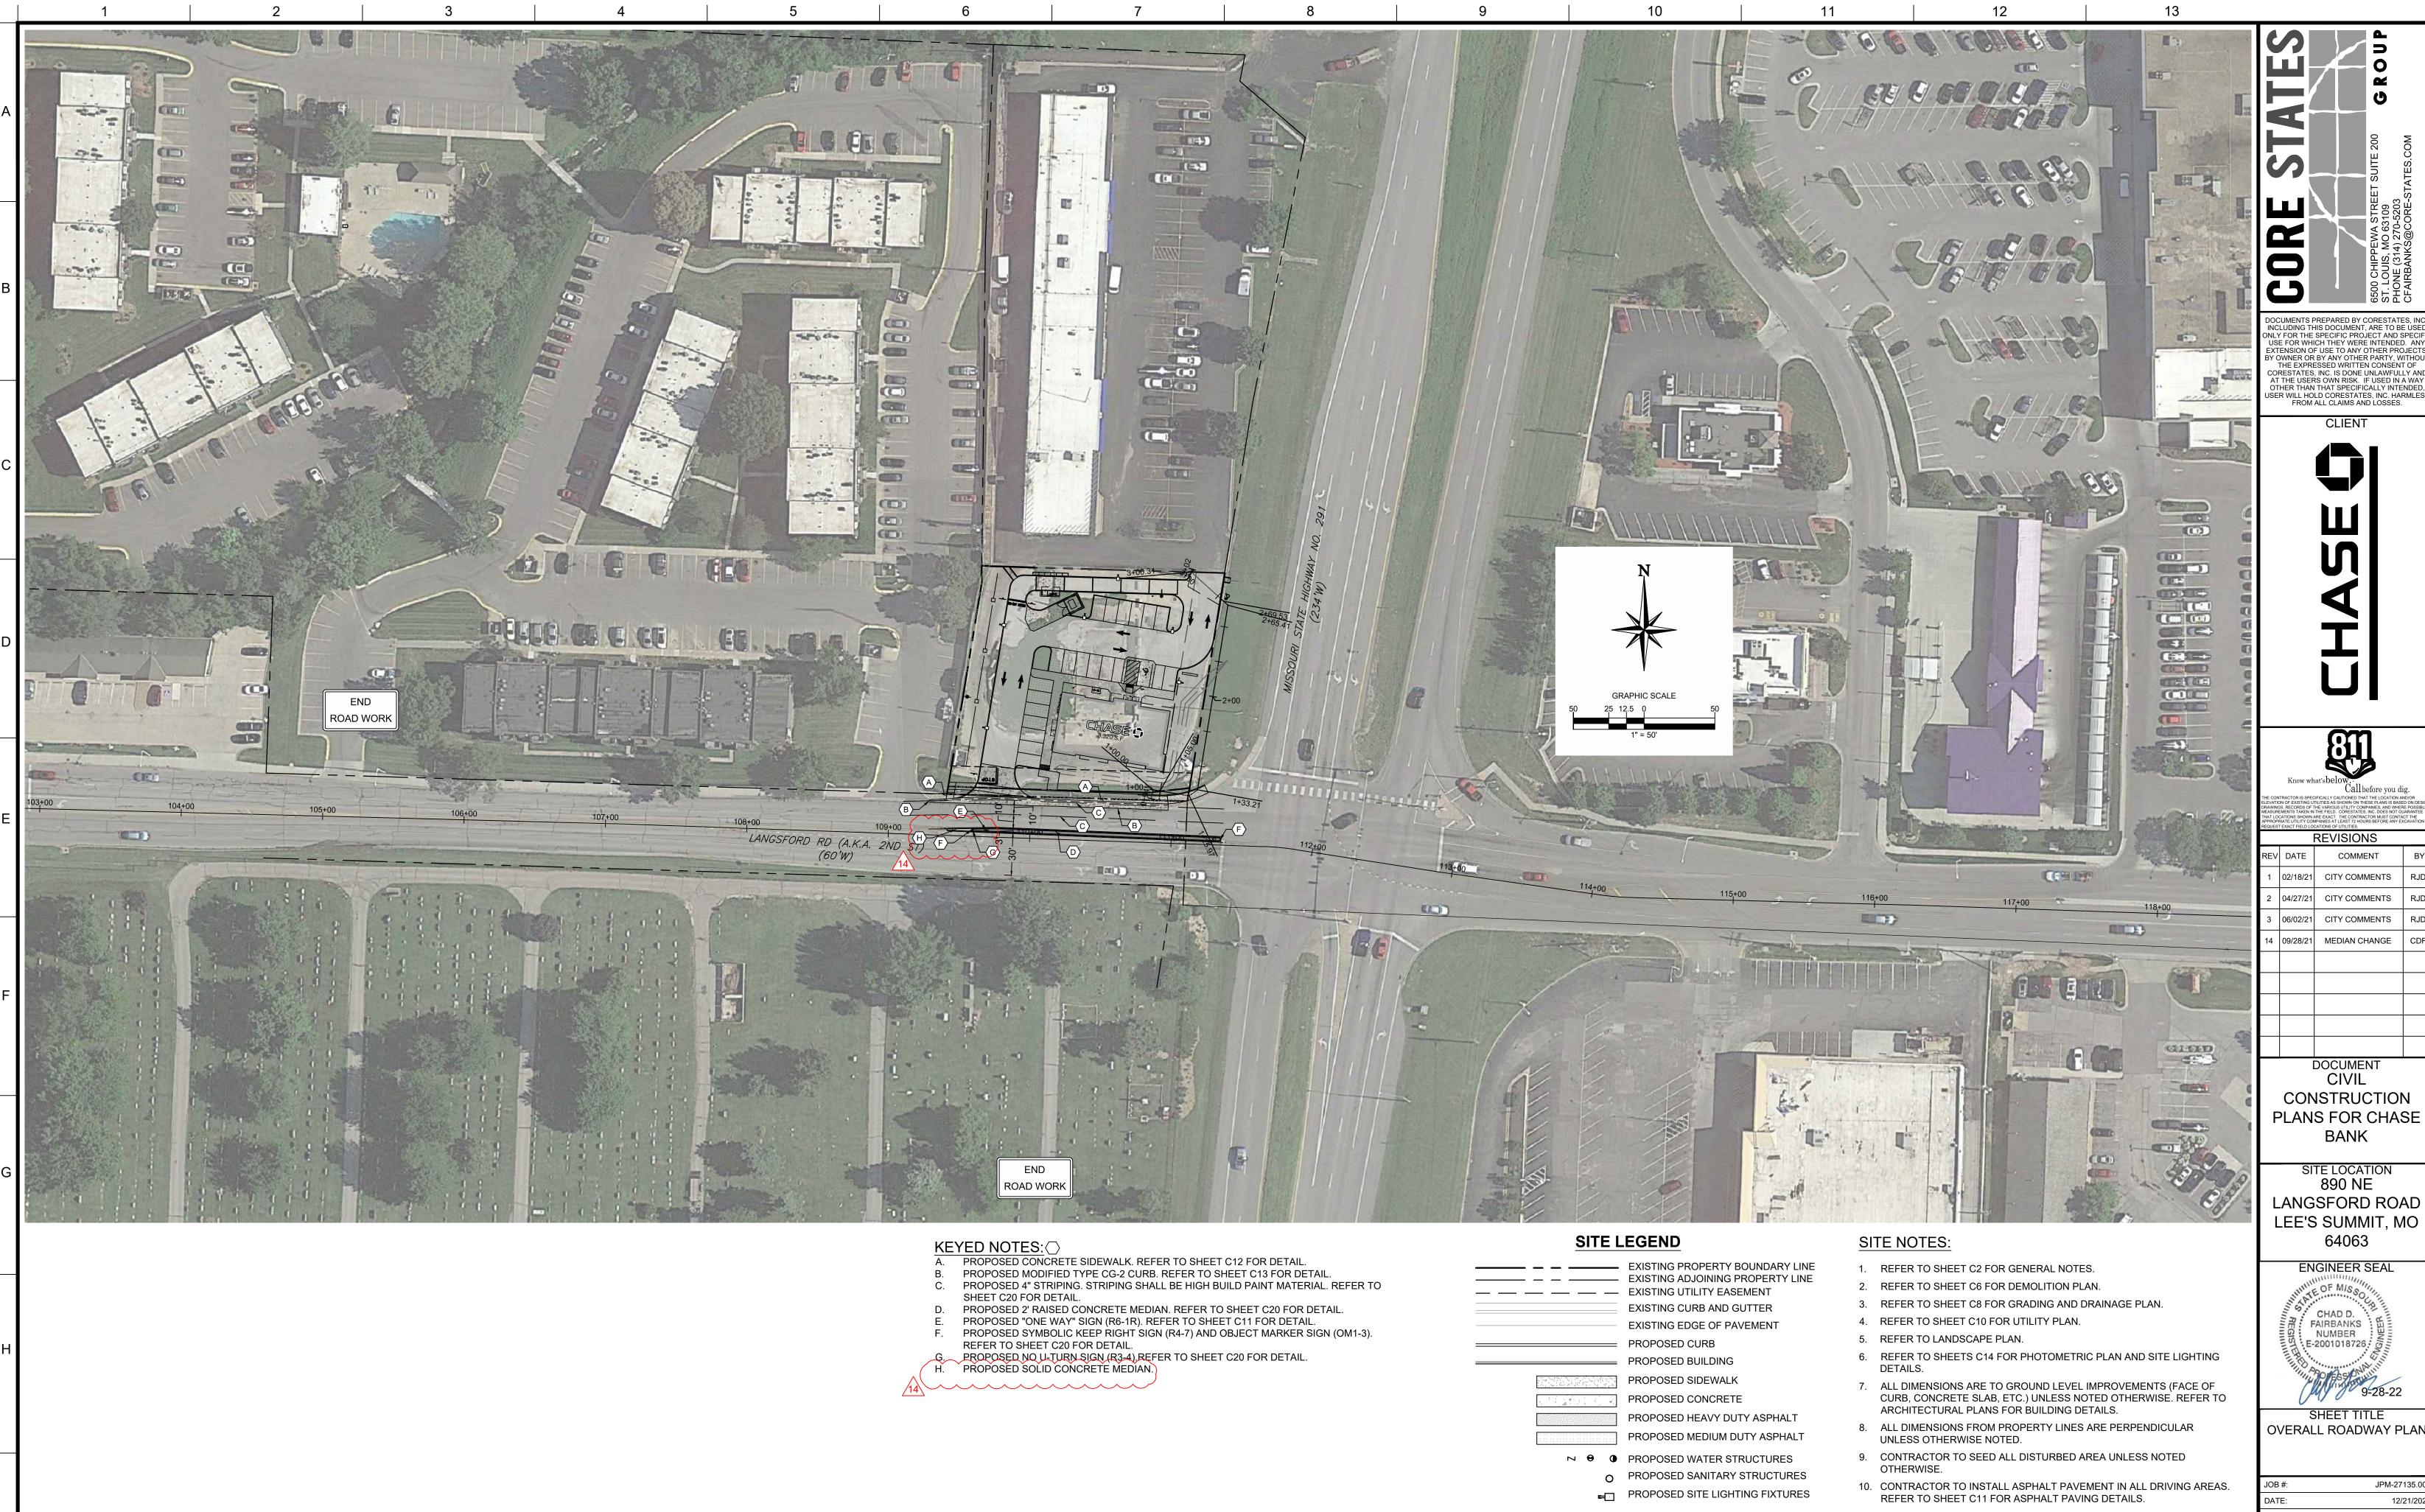

### SITE NOTES:

- 1. REFER TO SHEET C2 FOR GENERAL NOTES.
  - REFER TO SHEET C6 FOR DEMOLITION PLAN.
- 3. REFER TO SHEET C8 FOR GRADING AND DRAINAGE PLAN.

UNLESS OTHERWISE NOTED.

- 4. REFER TO SHEET C10 FOR UTILITY PLAN.
- 5. REFER TO LANDSCAPE PLAN.
- 6. REFER TO SHEET C14 FOR PHOTOMETRIC PLAN AND SHEETS C15-C19 FOR SITE LIGHTING DETAILS.
- 7. ALL DIMENSIONS ARE TO GROUND LEVEL IMPROVEMENTS (FACE OF CURB, CONCRETE SLAB, ETC.) UNLESS NOTED OTHERWISE. REFER TO ARCHITECTURAL PLANS FOR BUILDING DETAILS.
- 8. ALL DIMENSIONS FROM PROPERTY LINES ARE PERPENDICULAR
- 9. CONTRACTOR TO SEED ALL DISTURBED AREA UNLESS NOTED
- 10. CONTRACTOR TO INSTALL ASPHALT PAVEMENT IN ALL DRIVING AREAS REFER TO SHEET C10 FOR ASPHALT PAVING DETAILS.

# **KEYED NOTES:**

- A. PROPOSED CHASE BANK. REFER TO ARCHITECTURAL PLANS FOR DETAILS AND ELEVATIONS.
- PROPOSED BUILDING SIGN TO BE PROVIDED AND INSTALLED BY OTHERS. REFER TO SIGNAGE PACKAGE BY VENDOR. SIGNAGE PERMIT TO BE PROCURED BY/SIGNAGE VENDOR.
- PROPOSED MONUMENT SIGN TO BE PROVIDED AND INSTALLED BY OTHERS. REFER TO SIGNAGE PACKAGE BY VENDOR. SIGNAGE PERMIT TO BE PROCURED BY SIGNAGE VENDOR.
- PROPOSED 100 SF DUMPSTER ENCLOSURE. REFER TO ARCHITECTURAL PLANS FOR DETAILS AND ELEVATIONS.
- PROPOSED DRIVE THRU ATM WITH CANOPY. REFER TO ARCHITECTURAL DRAWINGS FOR DETAILS AND ELEVATIONS.
- PROPOSED HEADACHE BAR. REFER TO ARCHITECTURAL DRAWINGS FOR DETAILS AND ELEVATIONS. PROPOSED 9' X 17' PARKING SPACE (TYPICAL).
- PROPOSED 9' X 17' ADA PARKING SPACE. REFER TO SHEET C11 FOR DETAIL.
- PROPOSED 9' WIDE ADA COMPLIANT LOADING AREA. REFER TO SHEET C11 FOR DETAILS. PROPOSED ADA PARKING SIGN WITH BREAK AWAY POST. REFER TO SHEET C12 FOR DETAIL.
- PROPOSED ADA COMPLIANT FLARED RAMP. REFER TO SHEET C11 FOR DETAILS. PROPOSED IRON CAST-IN-PLACE DETECTABLE WARNINGS. REFER TO SHEET C11 FOR DETAILS.
- PROPOSED HEAVY DUTY ASPHALT PAVEMENT (TYPICAL). REFER TO SHEET C11 FOR DETAIL.
- PROPOSED MEDIUM DUTY ASPHALT PAVEMENT. REFER TO SHEET C11 FOR DETAIL.
- PROPOSED CONCRETE PAVEMENT. REFER TO SHEET C11 FOR DETAIL.
- PROPOSED CONCRETE SLAB FOR ATM. REFER TO ARCHITECTURAL PLANS FOR DETAILS. PROPOSED MONOLITHIC TURNED DOWN CONCRETE SIDEWALK. REFER TO SHEET C11 FOR DETAIL.
- PROPOSED CONCRETE SIDEWALK. REFER TO SHEET C13 FOR DETAIL. PROPOSED DRIVEWAY. REFER TO SHEET C13 FOR DETAIL.
- PROPOSED 6" CURB. REFER TO SHEET C13 FOR DETAIL.
- PROPOSED CURB TRANSITION. REFER TO SHEET C12 FOR DETAIL. PROPOSED 6" SOLID BLUE PAINTED STRIPE (TYPICAL). REFER TO SHEET C11 FOR DETAIL.
- PROPOSED 6" SOLID WHITE PAINTED STRIPE (TYPICAL). REFER TO SHEET C11 FOR DETAIL.
- PROPOSED 6" SOLID YELLOW PAINTED STRIPE. REFER TO SHEET C11 FOR DETAIL. PROPOSED DIRECTIONAL TRAFFIC MARKING (TYPICAL). REFER TO SHEET C12 FOR DETAIL.
- PROPOSED SITE LIGHT POLE. (TYPICAL) (SEE NOTE #6). PROPOSED THERMOPLASTIC STOP BAR WITH "STOP" TEXT. REFER TO SHEET C12 FOR DETAIL.
- PROPOSED THERMOPLASTIC STOP BAR WITH "STOP" AND "DO NOT ENTER" TEXT. REFER TO SHEET C12 FOR DETAIL.
- AC. PROPOSED "STOP" SIGN (R1-1). REFER TO SHEET C11 FOR DETAIL. AD. PROPOSED "DO NOT ENTER" SIGN (R5-1). REFER TO SHEET C11 FOR DETAILS.
- AE. PROPOSED SWALE. REFER TO GRADING AND DRAINAGE PLAN FOR ELEVATIONS.
- AF. PROPOSED CONCRETE FLUME. REFER TO SHEET C12 FOR DETAIL. AG. PROPOSED MODIFIED TYPE CG-2 CURB. REFER TO SHEET C13 FOR DETAIL.
- AH. PROPOSED 4" STRIPING. REFER TO SHEET C20 FOR DETAIL.
- PROPOSED 2' RAISED CONCRETE MEDIAN (RED BRICK-STAMPED) WITH CITY OF LEE'S SUMMIT DOWELLED CURB (TYPE DC). REFER TO SHEET C13 FOR CURB DETAIL AND C20 FOR DETAIL.
- AJ. PROPOSED "ONE WAY" SIGN (R6-1R). REFER TO SHEET C11 FOR DETAIL.
- AK. PROPOSED SYMBOLIC KEEP RIGHT SIGN (R4-7) AND OBJECT MARKER SIGN (OM1-3). REFER TO SHEET C20 FOR DETAIL.
- PROPOSED NO U-TURN SIGN (R3-4).REFER TO SHEET C20 FOR DETAIL.
- AM. PROPOSED 8' VINYL FENCE.
- AN. PROPOSED DETECTABLE WARNINGS. REFER TO SHEET C11 FOR DETAILS.
- AO. PROPOSED ADA COMPLAINT CURB RAMP. REFER TO SHEET C25 FOR DETAILS.
- AP. PROPOSED 4" SOLID YELLOW LINE. REFER TO SHEET C20 FOR DETAIL.
- AQ. PROPOSED 6" CONCRETE CURB ON BACK OF SIDEWALK. TO BE INTEGRAL TO SIDEWALK AND UNDER ALL PROTRUDING UTILITIES.
- AR. PROPOSED BIKE RACK(CAPACITY 5) PER CHASE SPECIFICATION.
- AS. PROPOSED CONCRETE PAD FOR ATM SECURITY BARRIER.
- AT. PROPOSED ATM SECURITY BARRIER. REFER TO SHEET C25 FOR DETAILS.

Iser: CFAIRBANKS Plot Date/Time: Sep. 28, 22 - 11:39:03 Drawing: P:VJ.P. Morgan Chase\Lee's Summit, MO (Hwy 291 and SE Langford Rd.)-JPM.27135.001\CIVIL\Drawings\Presentation\JPM-27135-001-P-SITE-ROAD.dwg ;C21 OVERALL ROADWAY PLAN