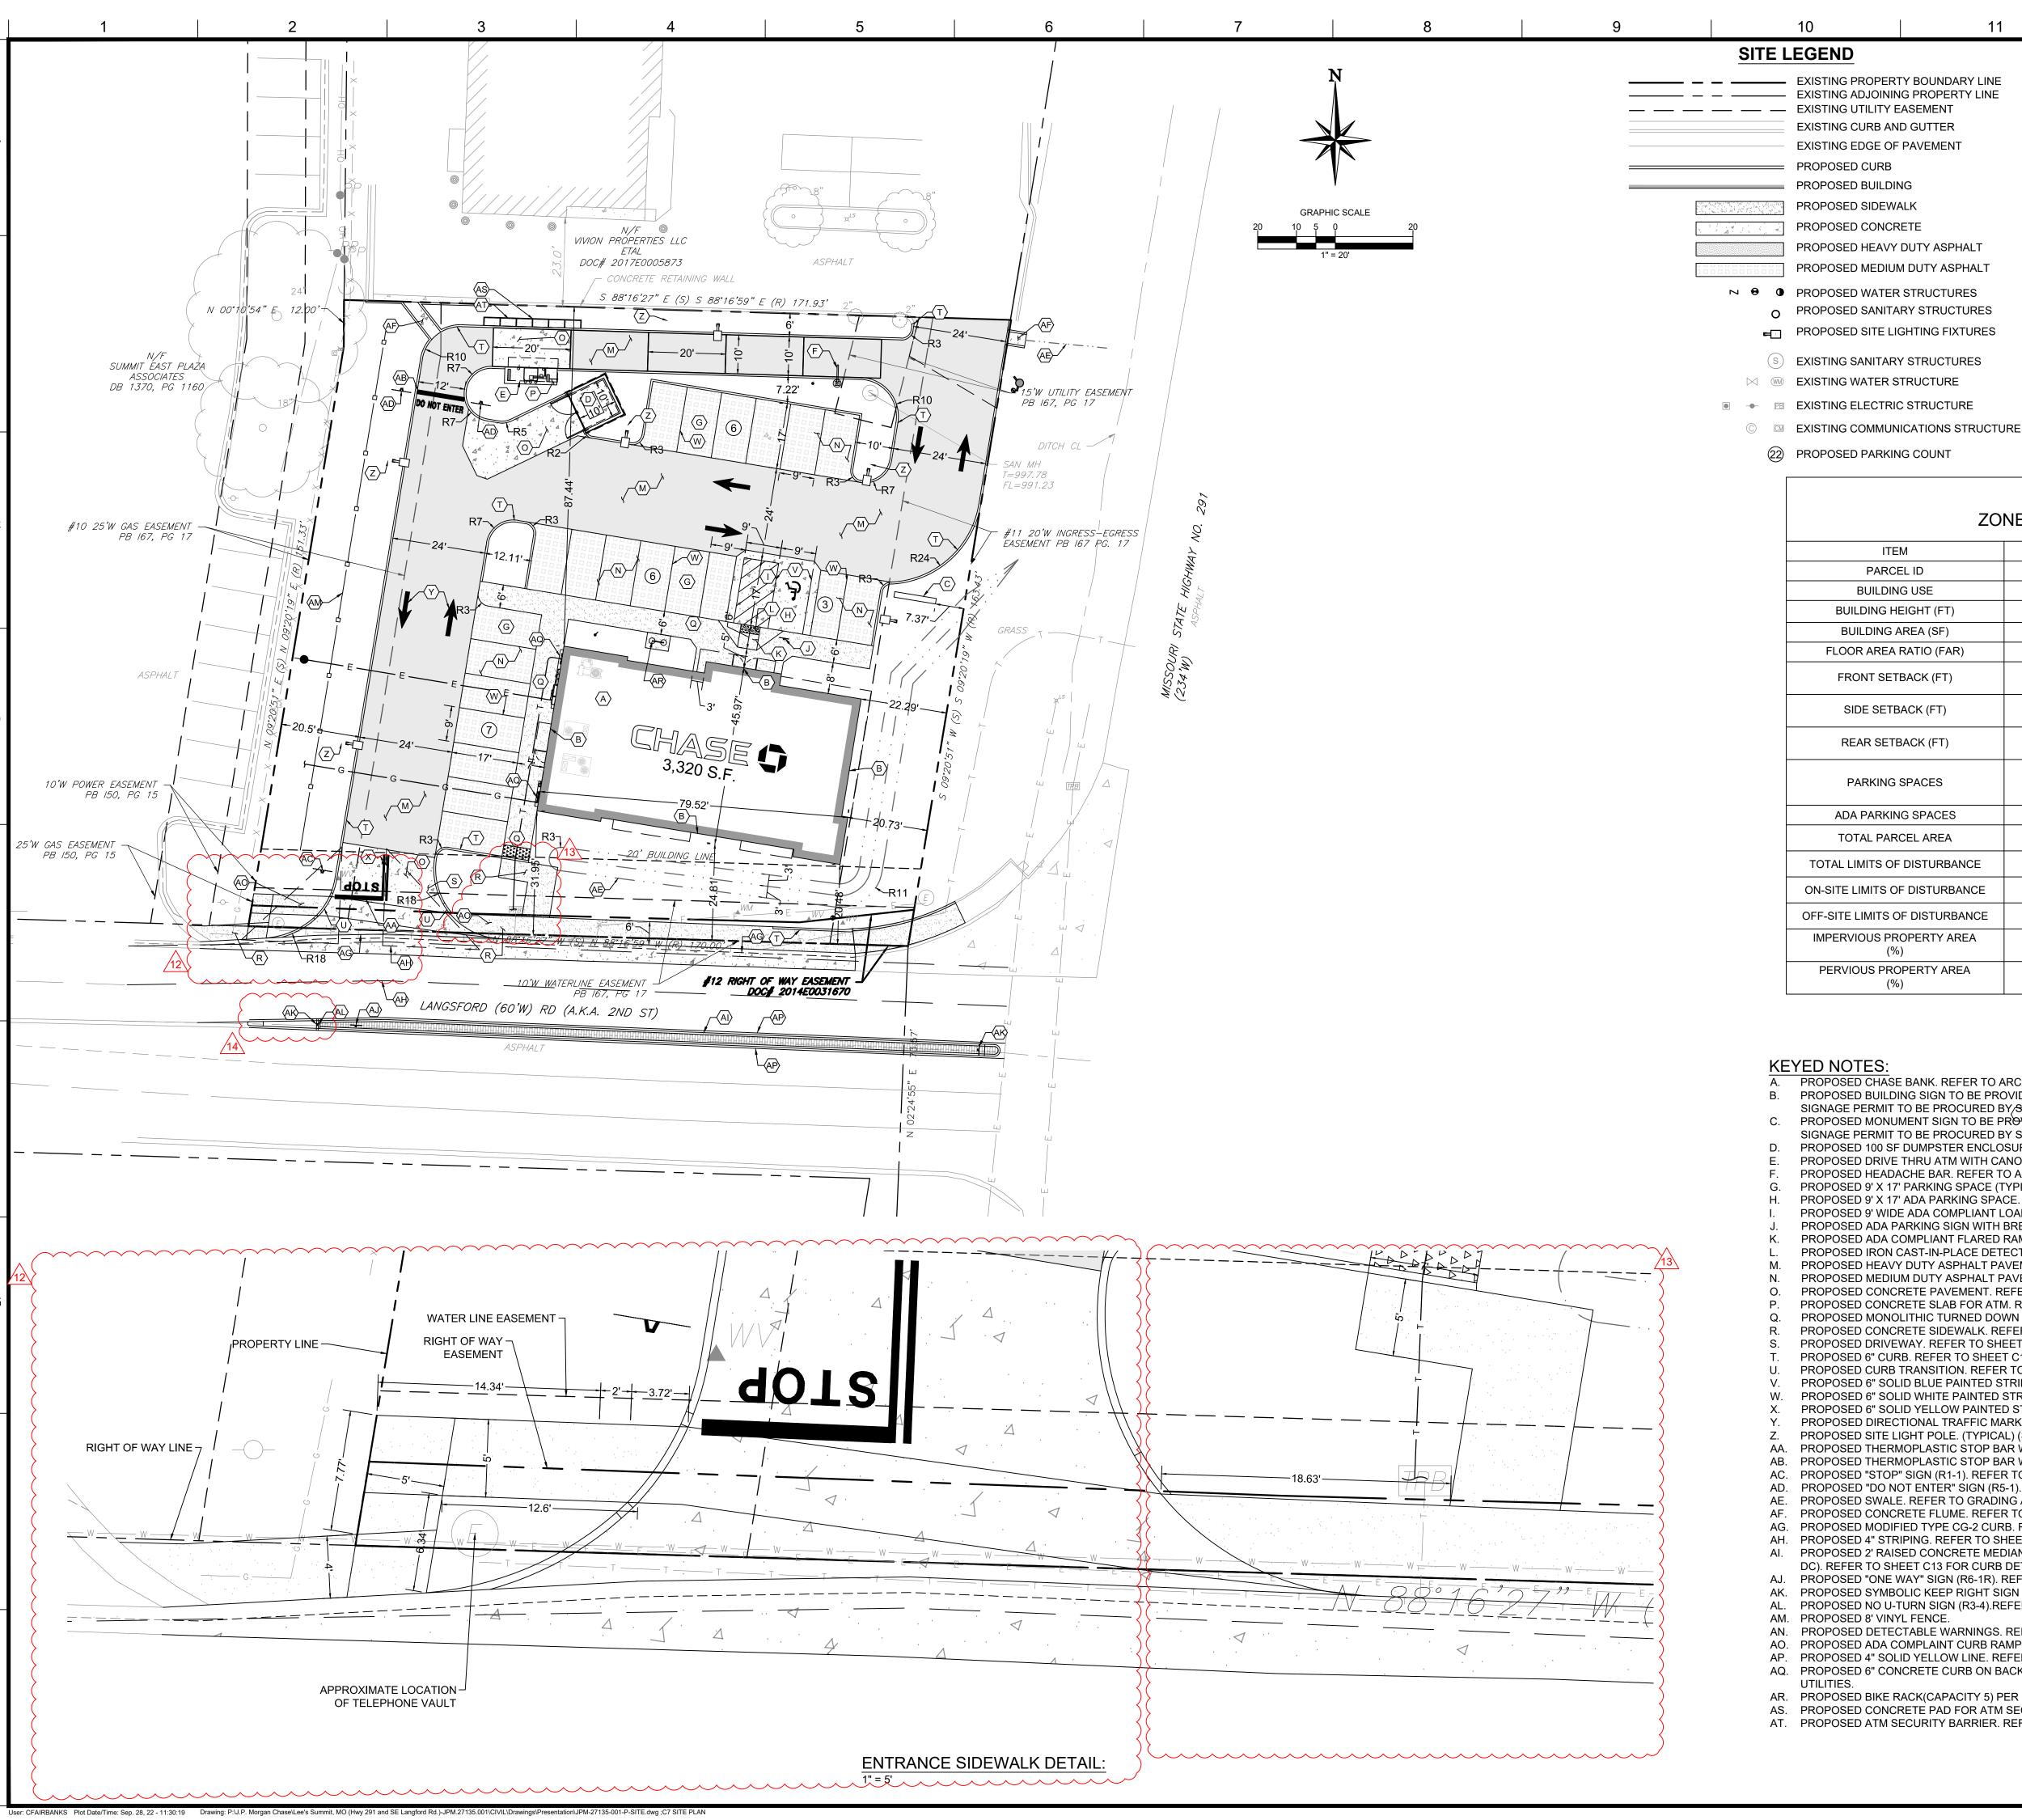

### SITE NOTES:

- 1. REFER TO SHEET C2 FOR GENERAL NOTES.
  - REFER TO SHEET C6 FOR DEMOLITION PLAN.
- 3. REFER TO SHEET C8 FOR GRADING AND DRAINAGE PLAN.

UNLESS OTHERWISE NOTED.

- 4. REFER TO SHEET C10 FOR UTILITY PLAN.
- 5. REFER TO LANDSCAPE PLAN.
- 6. REFER TO SHEET C14 FOR PHOTOMETRIC PLAN AND SHEETS C15-C19 FOR SITE LIGHTING DETAILS.
- 7. ALL DIMENSIONS ARE TO GROUND LEVEL IMPROVEMENTS (FACE OF CURB, CONCRETE SLAB, ETC.) UNLESS NOTED OTHERWISE. REFER TO ARCHITECTURAL PLANS FOR BUILDING DETAILS.
- 8. ALL DIMENSIONS FROM PROPERTY LINES ARE PERPENDICULAR
- 9. CONTRACTOR TO SEED ALL DISTURBED AREA UNLESS NOTED
- 10. CONTRACTOR TO INSTALL ASPHALT PAVEMENT IN ALL DRIVING AREAS REFER TO SHEET C10 FOR ASPHALT PAVING DETAILS.

CLIENT

DOCUMENTS PREPARED BY CORESTATES IN

**ZONING DATA ZONED C-2 - GENERAL BUSINESS** 

| ITEM                           | EXISTING / REQUIRED                           | PROPOSED                                 |
|--------------------------------|-----------------------------------------------|------------------------------------------|
| PARCEL ID                      | 61-210-11-37-02-0-00-000                      | 61-210-11-37-02-0-00-000                 |
| BUILDING USE                   | VACANT PAVED LOT (EXISTING)                   | BANKING FACILITY                         |
| BUILDING HEIGHT (FT)           | MAX: 40'                                      | 21'-6"                                   |
| BUILDING AREA (SF)             | 0 SF (EXISTING)                               | 3,320 SF                                 |
| FLOOR AREA RATIO (FAR)         | 0.55 (MAXIMUM)                                | 0.12 (PROPOSED)                          |
| FRONT SETBACK (FT)             | 20' (SOUTH) (MINIMUM)<br>15' (EAST) (MINIMUM) | 20.48' (SOUTH)<br>20.73' (EAST)          |
| SIDE SETBACK (FT)              | 10' (MINIMUM)                                 | N/A                                      |
| REAR SETBACK (FT)              | 20' (MINIMUM)                                 | 87.44' (NORTH)<br>68.5' (WEST)           |
| PARKING SPACES                 | 4 SPACES / 1,000 SF = 14 SPACES MINIMUM       | 22 SPACES<br>(INCLUDING 1 ADA<br>SPACES) |
| ADA PARKING SPACES             | 1 SPACES (MINIMUM)                            | 1 SPACES                                 |
| TOTAL PARCEL AREA              | 0.632 AC (27,550 SF)                          | 0.632 AC (27,550 SF)                     |
| TOTAL LIMITS OF DISTURBANCE    | N/A                                           | 0.682 AC (29,716 SF)                     |
| ON-SITE LIMITS OF DISTURBANCE  | N/A                                           | 0.629 AC (27,390 SF)                     |
| OFF-SITE LIMITS OF DISTURBANCE | N/A                                           | 0.056 AC (2,454 SF)                      |
| IMPERVIOUS PROPERTY AREA (%)   | 0.613 AC (21,369 SF)<br>77.56% (EXISTING)     | 0.418 AC (20,415 SF)<br>68.70%           |
| PERVIOUS PROPERTY AREA (%)     | 0.142 AC (6,181 SF)<br>22.44% (EXISTING)      | 0.214 AC (9,301 SF)<br>31.30%            |

# **KEYED NOTES:**

- A. PROPOSED CHASE BANK. REFER TO ARCHITECTURAL PLANS FOR DETAILS AND ELEVATIONS.
- PROPOSED BUILDING SIGN TO BE PROVIDED AND INSTALLED BY OTHERS. REFER TO SIGNAGE PACKAGE BY VENDOR. SIGNAGE PERMIT TO BE PROCURED BY/SIGNAGE VENDOR.
- PROPOSED MONUMENT SIGN TO BE PROVIDED AND INSTALLED BY OTHERS. REFER TO SIGNAGE PACKAGE BY VENDOR. SIGNAGE PERMIT TO BE PROCURED BY SIGNAGE VENDOR.
- PROPOSED 100 SF DUMPSTER ENCLOSURE. REFER TO ARCHITECTURAL PLANS FOR DETAILS AND ELEVATIONS.
- PROPOSED DRIVE THRU ATM WITH CANOPY. REFER TO ARCHITECTURAL DRAWINGS FOR DETAILS AND ELEVATIONS.
- PROPOSED HEADACHE BAR. REFER TO ARCHITECTURAL DRAWINGS FOR DETAILS AND ELEVATIONS. PROPOSED 9' X 17' PARKING SPACE (TYPICAL).
- PROPOSED 9' X 17' ADA PARKING SPACE. REFER TO SHEET C11 FOR DETAIL.
- PROPOSED 9' WIDE ADA COMPLIANT LOADING AREA. REFER TO SHEET C11 FOR DETAILS. PROPOSED ADA PARKING SIGN WITH BREAK AWAY POST. REFER TO SHEET C12 FOR DETAIL.
- PROPOSED ADA COMPLIANT FLARED RAMP. REFER TO SHEET C11 FOR DETAILS. PROPOSED IRON CAST-IN-PLACE DETECTABLE WARNINGS. REFER TO SHEET C11 FOR DETAILS.
- PROPOSED HEAVY DUTY ASPHALT PAVEMENT (TYPICAL). REFER TO SHEET C11 FOR DETAIL.
- PROPOSED MEDIUM DUTY ASPHALT PAVEMENT. REFER TO SHEET C11 FOR DETAIL.
- PROPOSED CONCRETE PAVEMENT. REFER TO SHEET C11 FOR DETAIL.
- PROPOSED CONCRETE SLAB FOR ATM. REFER TO ARCHITECTURAL PLANS FOR DETAILS. PROPOSED MONOLITHIC TURNED DOWN CONCRETE SIDEWALK. REFER TO SHEET C11 FOR DETAIL.
- PROPOSED CONCRETE SIDEWALK. REFER TO SHEET C13 FOR DETAIL. PROPOSED DRIVEWAY. REFER TO SHEET C13 FOR DETAIL.
- PROPOSED 6" CURB. REFER TO SHEET C13 FOR DETAIL.
- PROPOSED CURB TRANSITION. REFER TO SHEET C12 FOR DETAIL. PROPOSED 6" SOLID BLUE PAINTED STRIPE (TYPICAL). REFER TO SHEET C11 FOR DETAIL.
- PROPOSED 6" SOLID WHITE PAINTED STRIPE (TYPICAL). REFER TO SHEET C11 FOR DETAIL.
- PROPOSED 6" SOLID YELLOW PAINTED STRIPE. REFER TO SHEET C11 FOR DETAIL. PROPOSED DIRECTIONAL TRAFFIC MARKING (TYPICAL). REFER TO SHEET C12 FOR DETAIL.
- PROPOSED SITE LIGHT POLE. (TYPICAL) (SEE NOTE #6). PROPOSED THERMOPLASTIC STOP BAR WITH "STOP" TEXT. REFER TO SHEET C12 FOR DETAIL.
- PROPOSED THERMOPLASTIC STOP BAR WITH "STOP" AND "DO NOT ENTER" TEXT. REFER TO SHEET C12 FOR DETAIL.
- AC. PROPOSED "STOP" SIGN (R1-1). REFER TO SHEET C11 FOR DETAIL. AD. PROPOSED "DO NOT ENTER" SIGN (R5-1). REFER TO SHEET C11 FOR DETAILS.
- AE. PROPOSED SWALE. REFER TO GRADING AND DRAINAGE PLAN FOR ELEVATIONS.
- AF. PROPOSED CONCRETE FLUME. REFER TO SHEET C12 FOR DETAIL. AG. PROPOSED MODIFIED TYPE CG-2 CURB. REFER TO SHEET C13 FOR DETAIL.
- AH. PROPOSED 4" STRIPING. REFER TO SHEET C20 FOR DETAIL.
- PROPOSED 2' RAISED CONCRETE MEDIAN (RED BRICK-STAMPED) WITH CITY OF LEE'S SUMMIT DOWELLED CURB (TYPE DC). REFER TO SHEET C13 FOR CURB DETAIL AND C20 FOR DETAIL.
- AJ. PROPOSED "ONE WAY" SIGN (R6-1R). REFER TO SHEET C11 FOR DETAIL.
- AK. PROPOSED SYMBOLIC KEEP RIGHT SIGN (R4-7) AND OBJECT MARKER SIGN (OM1-3). REFER TO SHEET C20 FOR DETAIL.
- PROPOSED NO U-TURN SIGN (R3-4).REFER TO SHEET C20 FOR DETAIL.
- AM. PROPOSED 8' VINYL FENCE.
- AN. PROPOSED DETECTABLE WARNINGS. REFER TO SHEET C11 FOR DETAILS.
- AO. PROPOSED ADA COMPLAINT CURB RAMP. REFER TO SHEET C25 FOR DETAILS.
- AP. PROPOSED 4" SOLID YELLOW LINE. REFER TO SHEET C20 FOR DETAIL.
- AQ. PROPOSED 6" CONCRETE CURB ON BACK OF SIDEWALK. TO BE INTEGRAL TO SIDEWALK AND UNDER ALL PROTRUDING UTILITIES.
- AR. PROPOSED BIKE RACK(CAPACITY 5) PER CHASE SPECIFICATION.
- AS. PROPOSED CONCRETE PAD FOR ATM SECURITY BARRIER.
- AT. PROPOSED ATM SECURITY BARRIER. REFER TO SHEET C25 FOR DETAILS.

22 PROPOSED PARKING COUNT

■ ◆ B EXISTING ELECTRIC STRUCTURE