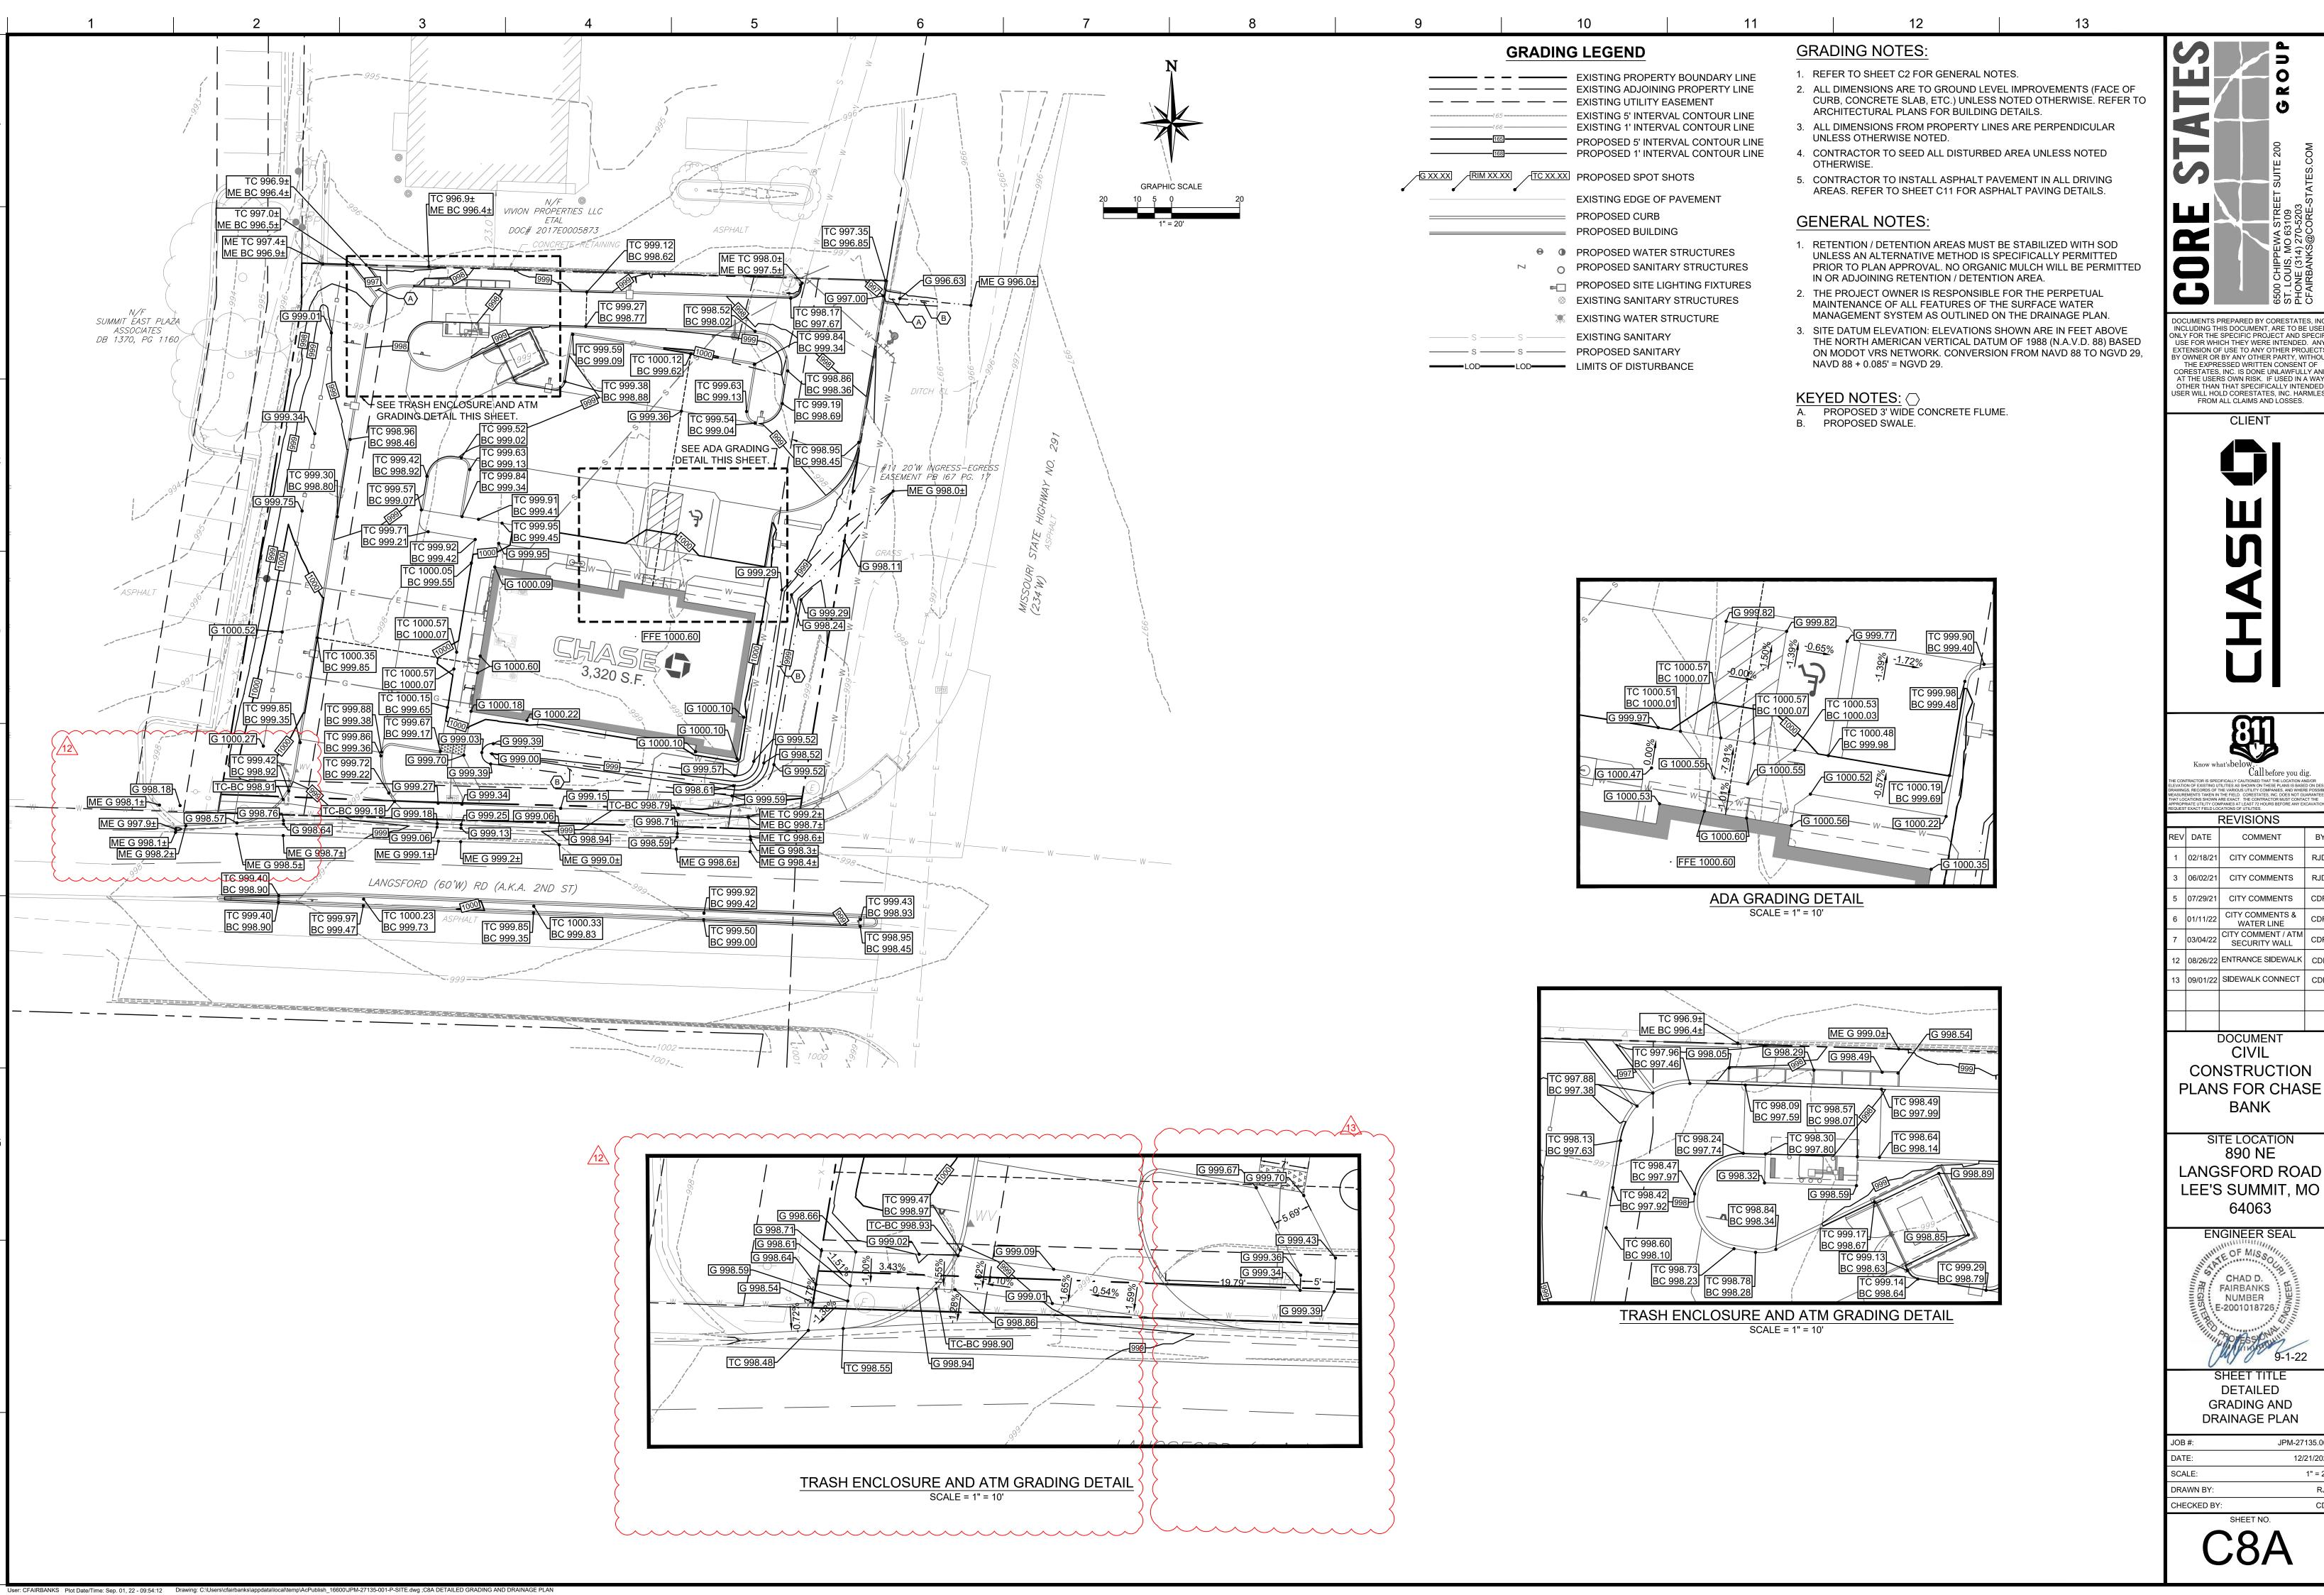

# SITE DATUM ELEVATION:

ELEVATIONS SHOWN ARE IN FEET ABOVE THE NORTH AMERICAN VERTICAL DATUM OF 1988 (N.A.V.D. 88) BASED ON MODOT VRS NETWORK. CONVERSION FROM NAVD 88 TO NGVD 29, NAVD 88 - 0.302' = NGVD 29.

### SITE NOTES:

- 1. REFER TO SHEET C2 FOR GENERAL NOTES.
  - REFER TO SHEET C6 FOR DEMOLITION PLAN.
- 3. REFER TO SHEET C8 FOR GRADING AND DRAINAGE PLAN.

UNLESS OTHERWISE NOTED.

- 4. REFER TO SHEET C10 FOR UTILITY PLAN.
- 5. REFER TO LANDSCAPE PLAN.
- 6. REFER TO SHEET C14 FOR PHOTOMETRIC PLAN AND SHEETS C15-C19 FOR SITE LIGHTING DETAILS.
- 7. ALL DIMENSIONS ARE TO GROUND LEVEL IMPROVEMENTS (FACE OF CURB, CONCRETE SLAB, ETC.) UNLESS NOTED OTHERWISE. REFER TO ARCHITECTURAL PLANS FOR BUILDING DETAILS.
- 8. ALL DIMENSIONS FROM PROPERTY LINES ARE PERPENDICULAR
- 9. CONTRACTOR TO SEED ALL DISTURBED AREA UNLESS NOTED
- 10. CONTRACTOR TO INSTALL ASPHALT PAVEMENT IN ALL DRIVING AREAS REFER TO SHEET C10 FOR ASPHALT PAVING DETAILS.