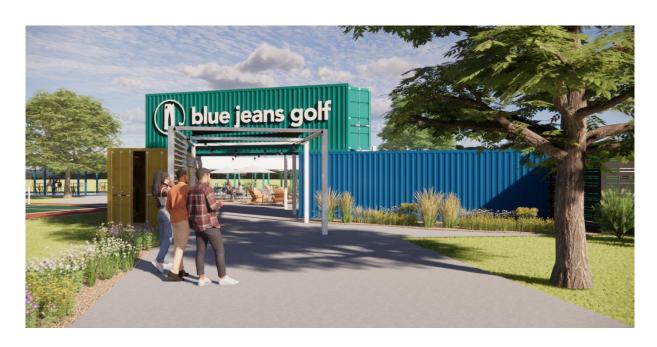

## **Description of Proposal**

This application is a request for a Special Use Permit to allow golf learning and practice facility with miniature golf course within the properties zoned CP-2, AG and PI.

The site is a combination of three parcels totaling 29.5 acres located at 1501 NE US HWY 40. We are looking to re-develop the previously used Family Golf Park into a similar use with 40-hitting bays, dining facilities and future miniature golf use. The previously approved Special Use Permit for this land was granted in 1990 and expired in 2015.