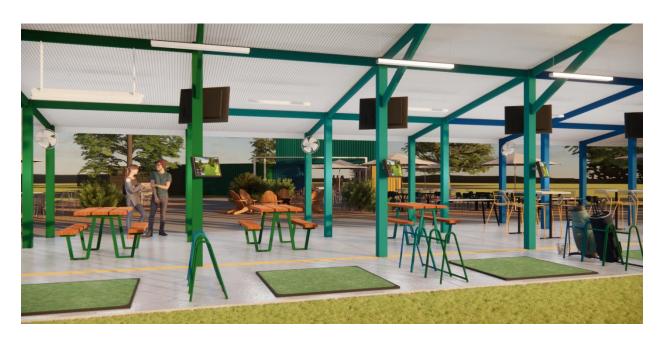

The site is a combination of three parcels totaling 29.5 acres located at 1501 NE US HWY 40. We are looking to re-develop the previously used Family Golf Park into a similar use with 40-hitting bays, dining facilities and future miniature golf use. The previously approved Special Use Permit for this land was granted in 1990 and expired in 2015.