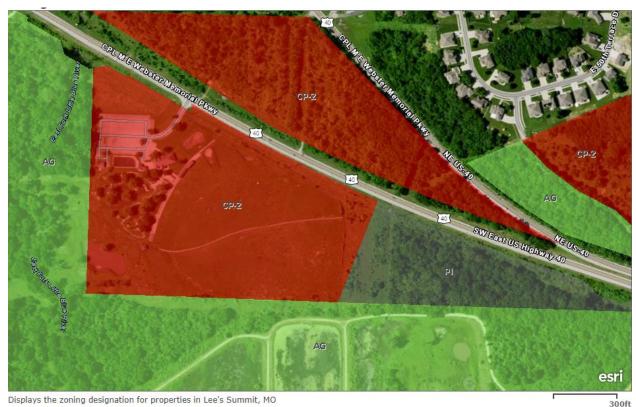

## **Description of Proposal**

This application is a request for a Special Use Permit to allow golf learning and practice facility with miniature golf course within the properties zoned CP-2, AG and PI.

The site is a combination of three parcels totaling 29.5 acres located at 1501 NE US HWY 40. We are looking to re-develop the previously used Family Golf Park into a similar use with 40-hitting bays, dining facilities and future miniature golf use. The previously approved Special Use Permit for this land was granted in 1990 and expired in 2015.