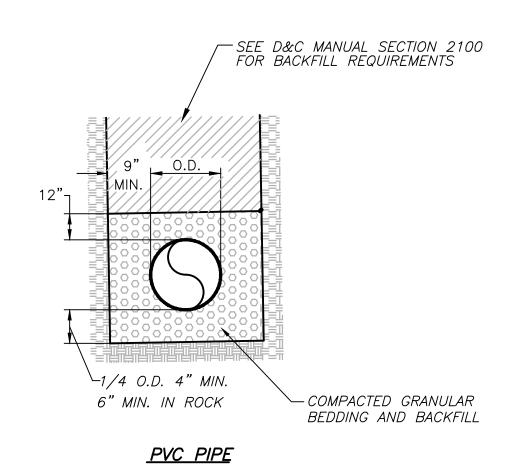

### PIPE INSTALLATION DETAILS N.T.S.

**FJS** 

HDR MISSOURI CERTIFICATE OF AUTHORITY #: 000856

KANSAS CITY, MO 64131

816-360-2700

10450 HOLMES ROAD, SUITE 600

DOWNTOWN LEE'S SUMMIT APARTMENTS
PUBLIC SANITARY SEWER IMPROVEMENTS
114 S.E. DOUGLAS STREET
LEE'S SUMMIT, MISSOURI