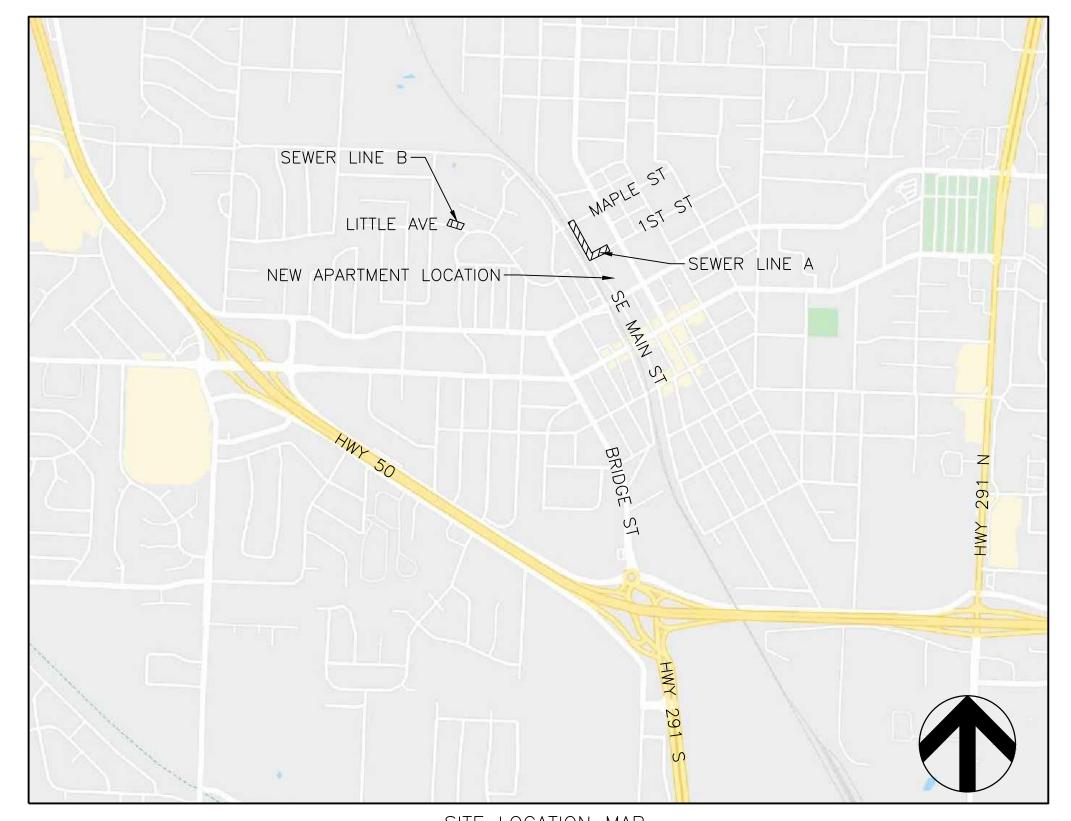

## PUBLIC SANITARY SEWER IMPROVEMENTS CITY OF LEE'S SUMMIT, MO JACKSON COUNTY

HDR Engineering, Inc.

MO. STATE CERTIFICATE OF

FX: 816-360-2777

SITE LOCATION MAP N.T.S.

MARCH 2020 10186909