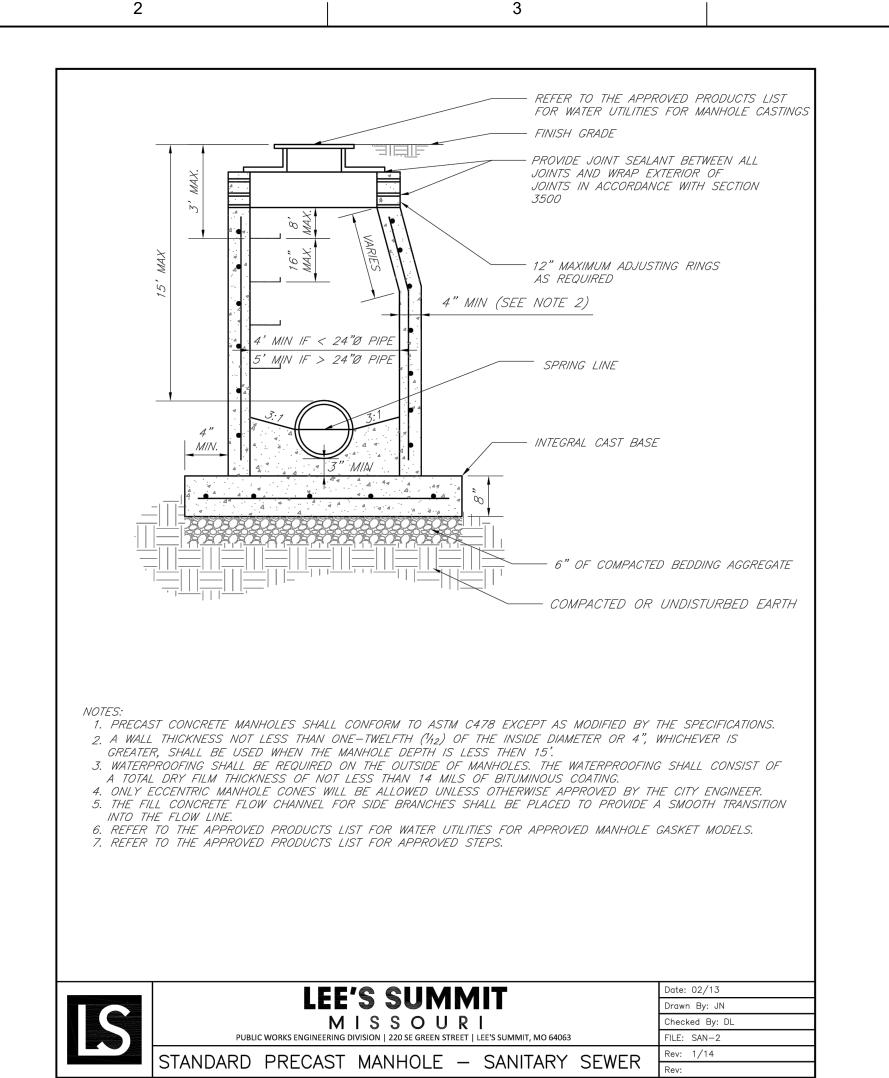

### PIPE INSTALLATION DETAILS N.T.S.

**FJS** 

HDR MISSOURI CERTIFICATE OF AUTHORITY #: 000856

KANSAS CITY, MO 64131

816-360-2700

10450 HOLMES ROAD, SUITE 600

DOWNTOWN LEE'S SUMMIT APARTMENTS
PUBLIC SANITARY SEWER IMPROVEMENTS
114 S.E. DOUGLAS STREET
LEE'S SUMMIT, MISSOURI

#### MISCELLANEOUS DETAILS

FILENAME 01C-BP02-30.dwg SCALE AS NOTED

SHEET