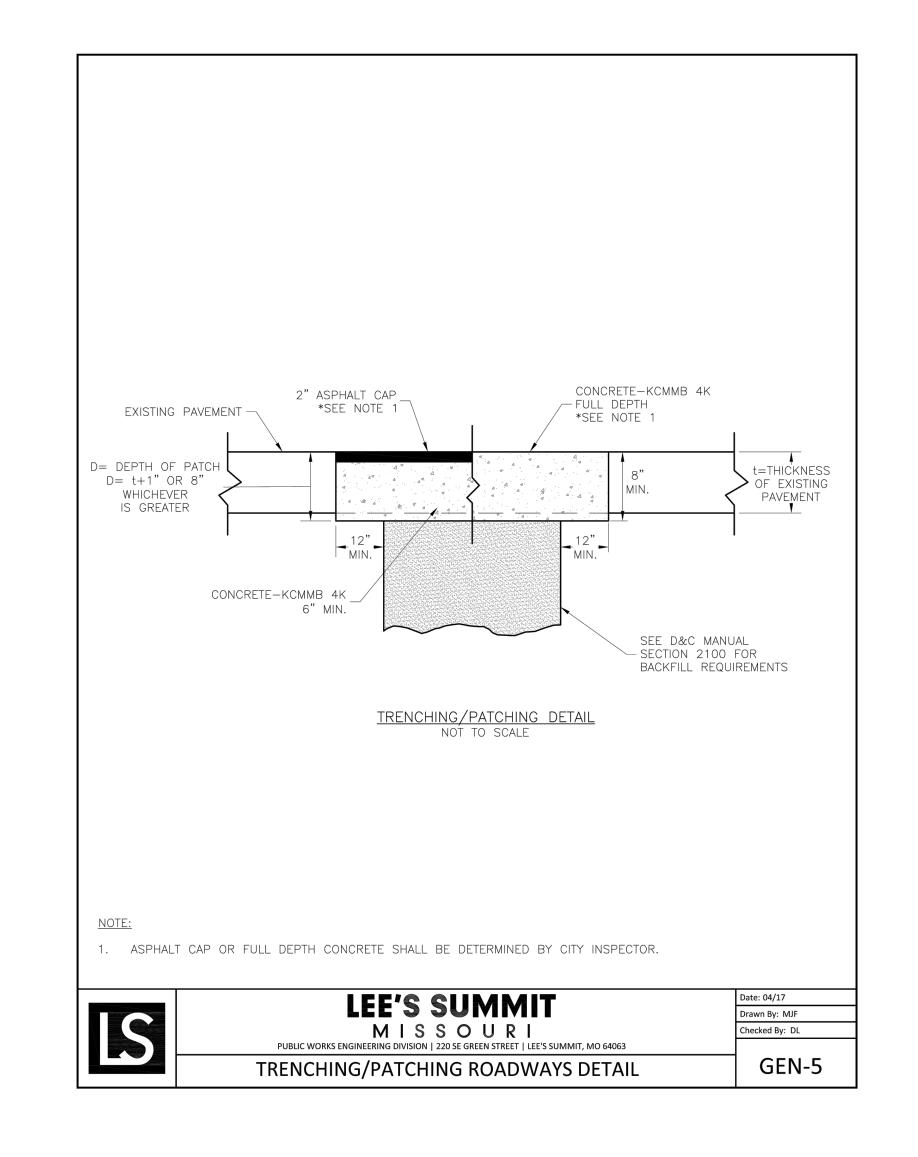

MISCELLANEOUS DETAILS

1" 2" **FILENAME** 01C-BP02-30.dwg **SCALE** AS NOTED

SHEET 04

.

HDR
MISSOURI CERTIFICATE OF
AUTHORITY #: 000856

10450 HOLMES ROAD, SUITE 600
KANSAS CITY, MO 64131
816-360-2700

|       |          |                  | PROJECT MANAGER |               |
|-------|----------|------------------|-----------------|---------------|
|       |          |                  | CIVIL           | M. WIEBELHAUS |
|       |          |                  |                 |               |
|       |          |                  |                 |               |
|       |          |                  |                 |               |
|       |          |                  |                 |               |
| 2     | 03-23-20 | CITY RESUBMITTAL |                 |               |
| 1     | 12-31-19 | CITY REVIEW      |                 |               |
| ISSUE | DATE     | DESCRIPTION      | PROJECT NUMBER  | 10186909      |

DOWNTOWN LEE'S SUMMIT APARTMENTS
PUBLIC SANITARY SEWER IMPROVEMENTS
114 S.E. DOUGLAS STREET
LEE'S SUMMIT, MISSOURI

MISCELLANEOUS DETAILS

1" 2" **FILENAME** 01C-BP02-30.dwg **SCALE** AS NOTED

SHEET 05

MISSOURI CERTIFICATE OF AUTHORITY #: 000856 10450 HOLMES ROAD, SUITE 600 KANSAS CITY, MO 64131 816-360-2700

#### MISCELLANEOUS DETAILS

FILENAME 01C-BP02-30.dwg SCALE AS NOTED

SHEET