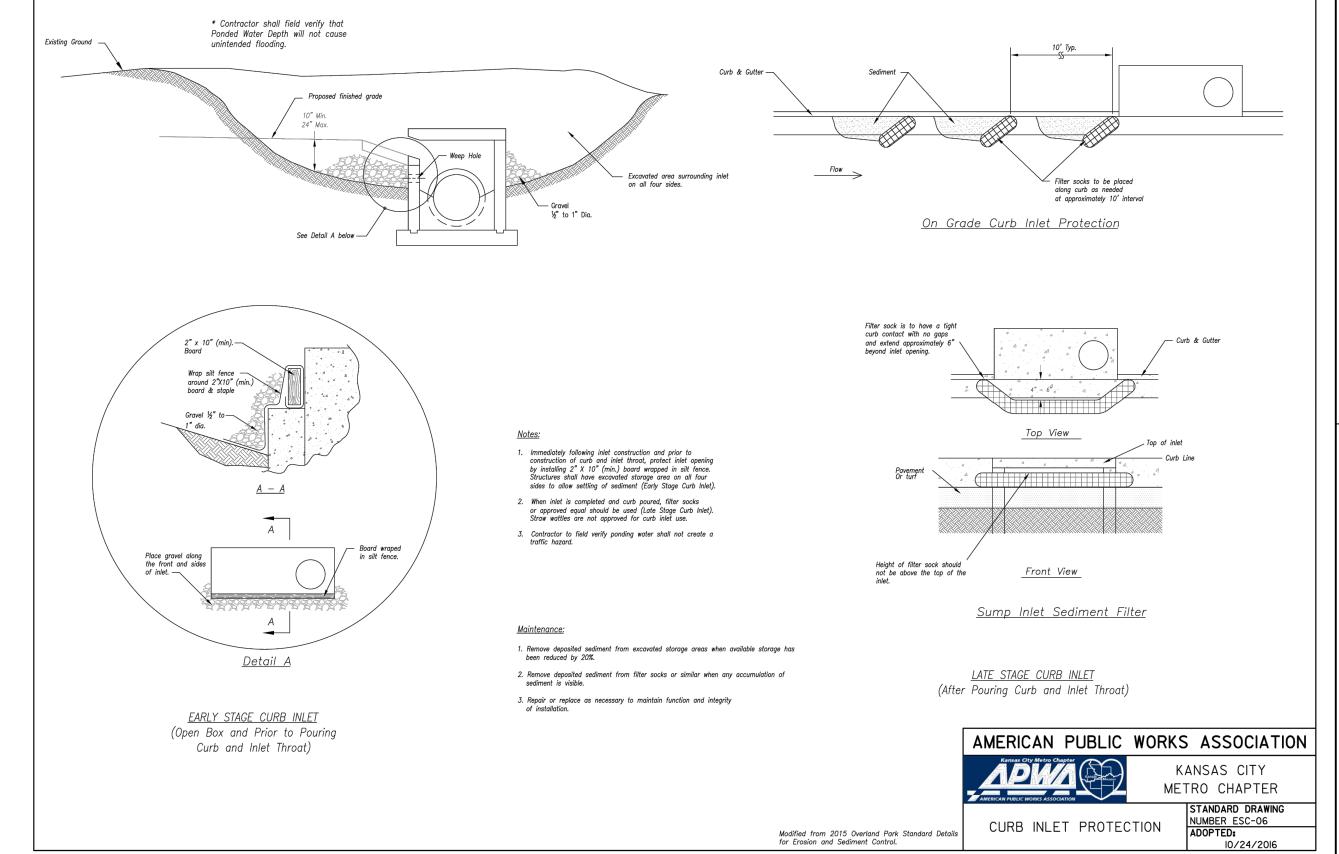

MISCELLANEOUS DETAILS

1" 2" **FILENAME** 01C-BP02-30.dwg **SCALE** AS NOTED

SHEET 04

.

HDR
MISSOURI CERTIFICATE OF
AUTHORITY #: 000856

10450 HOLMES ROAD, SUITE 600
KANSAS CITY, MO 64131
816-360-2700

|       |          |                  | PROJECT MANAGER |               |
|-------|----------|------------------|-----------------|---------------|
|       |          |                  | CIVIL           | M. WIEBELHAUS |
|       |          |                  |                 |               |
|       |          |                  |                 |               |
|       |          |                  |                 |               |
|       |          |                  |                 |               |
| 2     | 03-23-20 | CITY RESUBMITTAL |                 |               |
| 1     | 12-31-19 | CITY REVIEW      |                 |               |
| ISSUE | DATE     | DESCRIPTION      | PROJECT NUMBER  | 10186909      |

DOWNTOWN LEE'S SUMMIT APARTMENTS
PUBLIC SANITARY SEWER IMPROVEMENTS
114 S.E. DOUGLAS STREET
LEE'S SUMMIT, MISSOURI

MISCELLANEOUS DETAILS

1" 2" **FILENAME** 01C-BP02-30.dwg **SCALE** AS NOTED

SHEET 05

MISSOURI CERTIFICATE OF AUTHORITY #: 000856 10450 HOLMES ROAD, SUITE 600 KANSAS CITY, MO 64131 816-360-2700

#### MISCELLANEOUS DETAILS

FILENAME 01C-BP02-30.dwg SCALE AS NOTED

SHEET