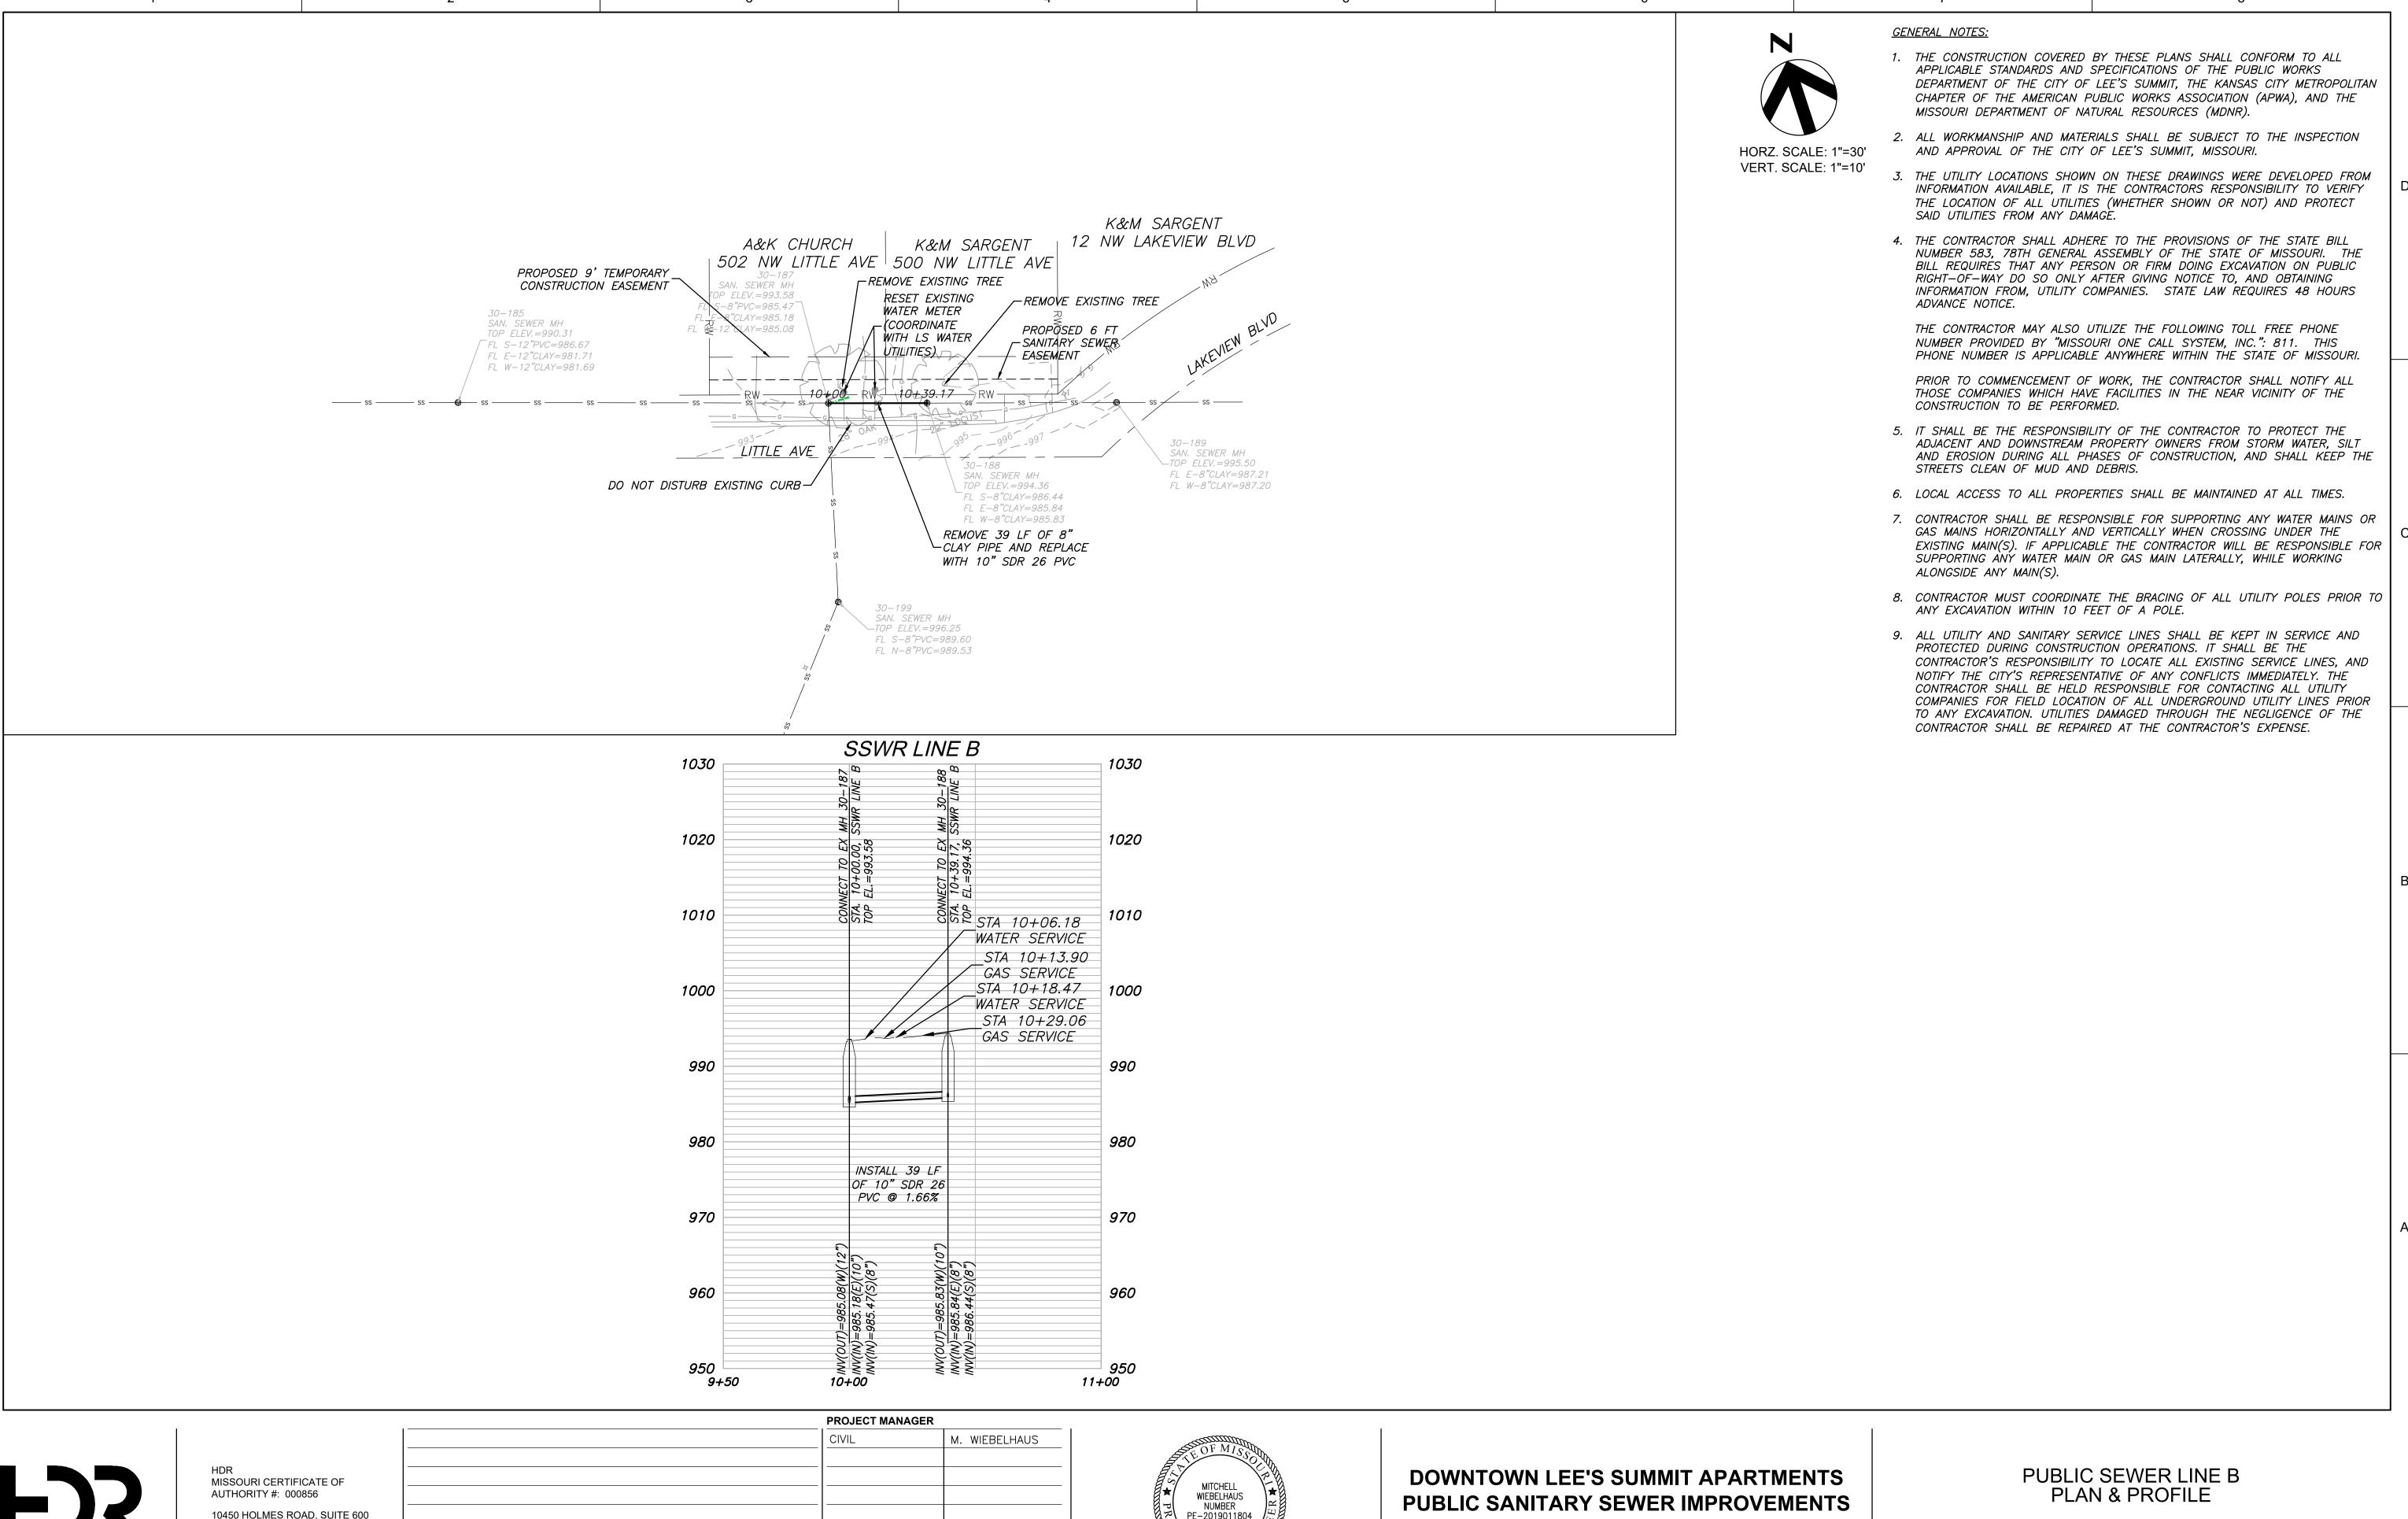

#### MISSOURI CERTIFICATE OF AUTHORITY #: 000856 KANSAS CITY, MO 64131 816-360-2700

DOWNTOWN LEE'S SUMMIT APARTMENTS **PUBLIC SANITARY SEWER IMPROVEMENTS** 114 S.E. DOUGLAS STREET LEE'S SUMMIT, MISSOURI

INDEX OF DRAWINGS

04 MISCELLANEOUS DETAILS

05 MISCELLANEOUS DETAILS

06 MISCELLANEOUS DETAILS

02 PUBLIC SEWER LINE A - PLAN & PROFILE

03 PUBLIC SEWER LINE B - PLAN & PROFILE

01 COVER SHEET