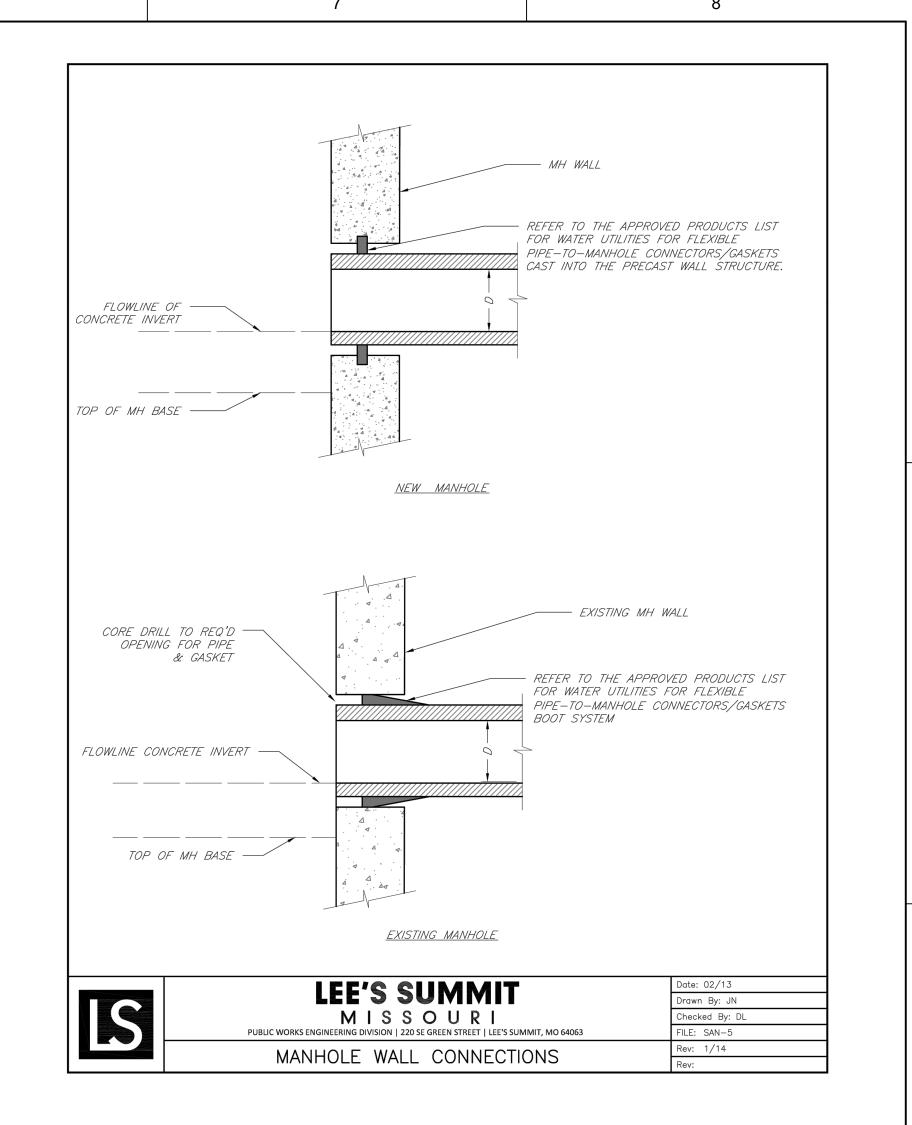

DOWNTOWN LEE'S SUMMIT APARTMENTS
PUBLIC SANITARY SEWER IMPROVEMENTS
114 S.E. DOUGLAS STREET
LEE'S SUMMIT, MISSOURI

MISCELLANEOUS DETAILS

1" 2" **FILENAME** 01C-BP02-30.dwg **SCALE** AS NOTED

SHEET 05

MISSOURI CERTIFICATE OF AUTHORITY #: 000856 10450 HOLMES ROAD, SUITE 600 KANSAS CITY, MO 64131 816-360-2700