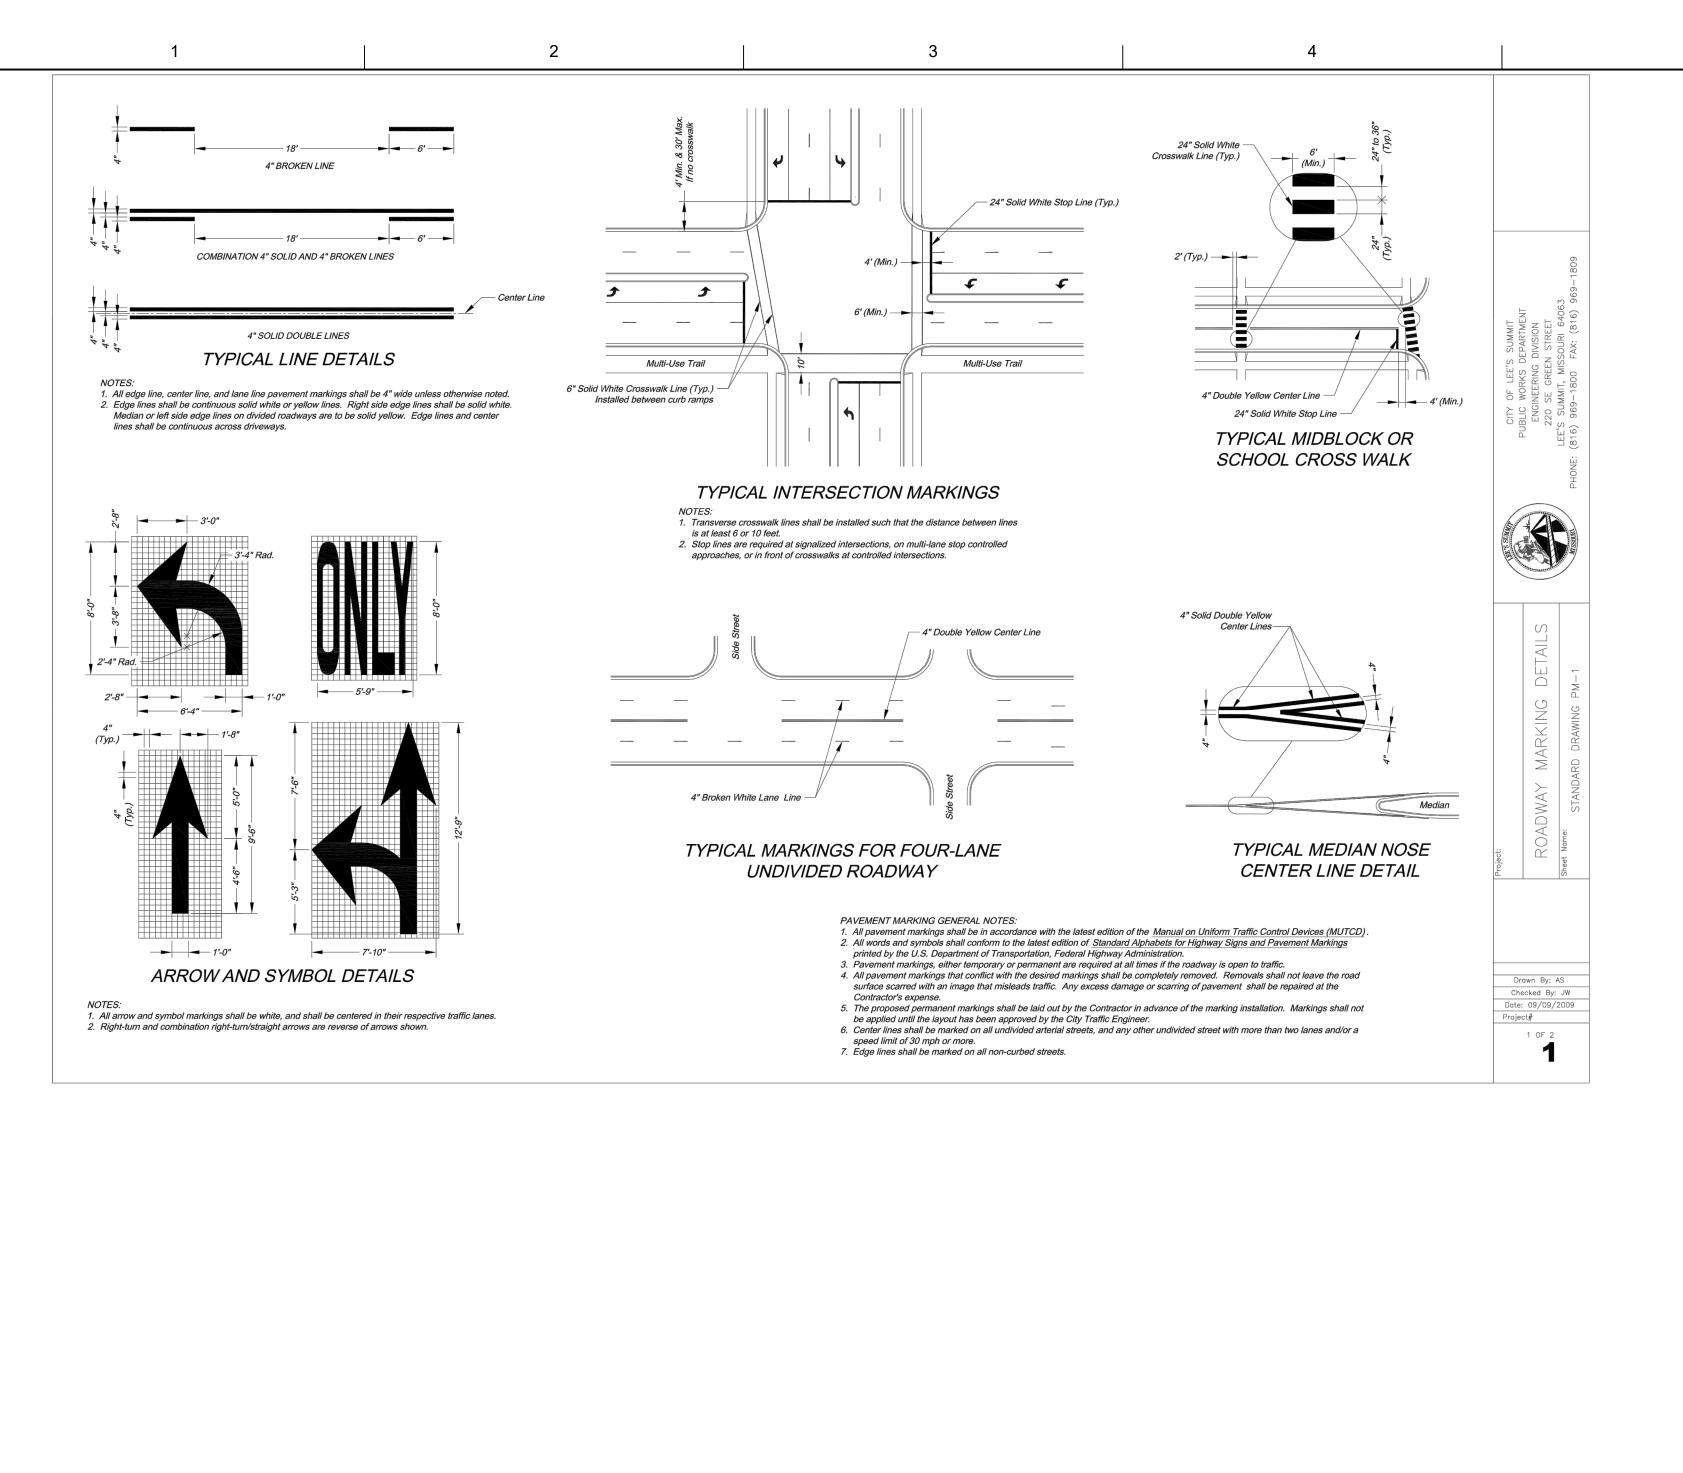

MISCELLANEOUS DETAILS

1" 2" **FILENAME** 01C-BP02-30.dwg **SCALE** AS NOTED

SHEET 04

.

HDR
MISSOURI CERTIFICATE OF
AUTHORITY #: 000856

10450 HOLMES ROAD, SUITE 600
KANSAS CITY, MO 64131
816-360-2700

|       |          |                  | PROJECT MANAGER |               |
|-------|----------|------------------|-----------------|---------------|
|       |          |                  | CIVIL           | M. WIEBELHAUS |
|       |          |                  |                 |               |
|       |          |                  |                 |               |
|       |          |                  |                 |               |
|       |          |                  |                 |               |
| 2     | 03-23-20 | CITY RESUBMITTAL |                 |               |
| 1     | 12-31-19 | CITY REVIEW      |                 |               |
| ISSUE | DATE     | DESCRIPTION      | PROJECT NUMBER  | 10186909      |

DOWNTOWN LEE'S SUMMIT APARTMENTS
PUBLIC SANITARY SEWER IMPROVEMENTS
114 S.E. DOUGLAS STREET
LEE'S SUMMIT, MISSOURI

MISCELLANEOUS DETAILS

1" 2" **FILENAME** 01C-BP02-30.dwg **SCALE** AS NOTED

SHEET 05

MISSOURI CERTIFICATE OF AUTHORITY #: 000856 10450 HOLMES ROAD, SUITE 600 KANSAS CITY, MO 64131 816-360-2700

#### MISCELLANEOUS DETAILS

FILENAME 01C-BP02-30.dwg SCALE AS NOTED

SHEET