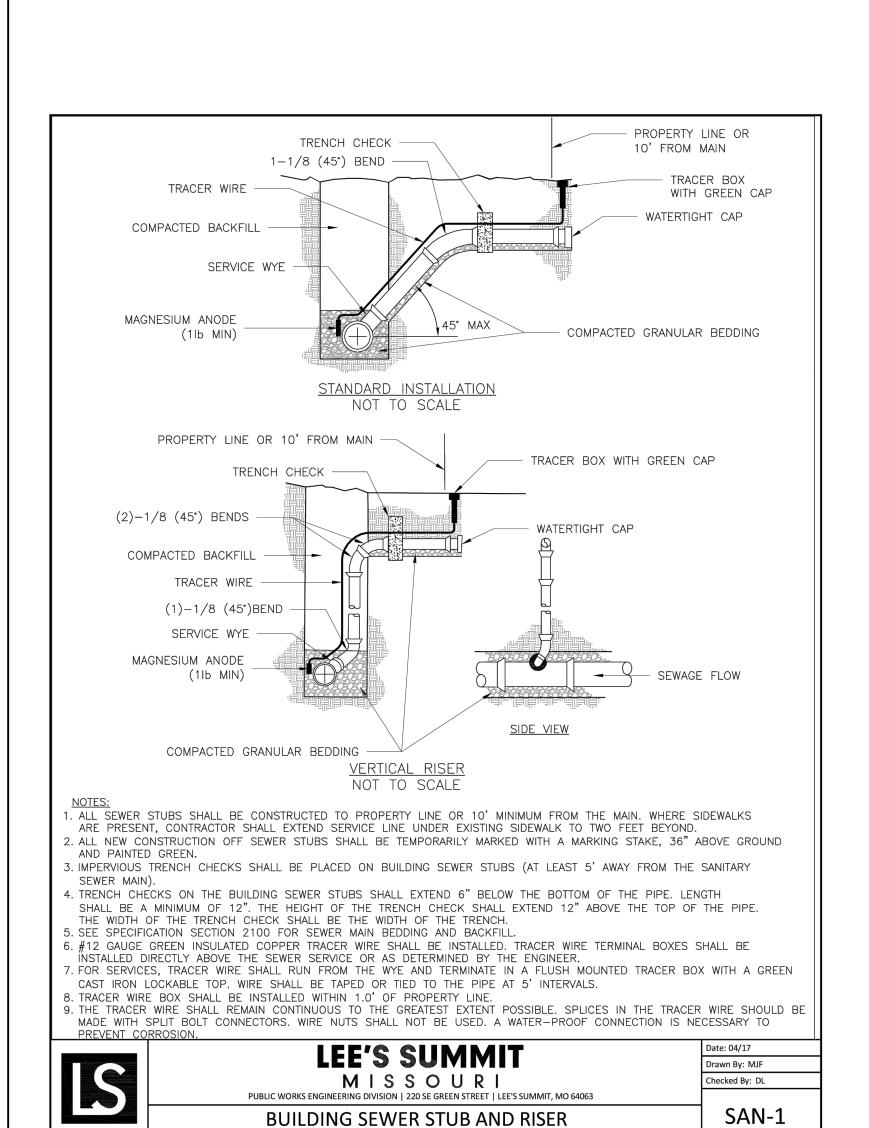

MISCELLANEOUS DETAILS

1" 2" **FILENAME** 01C-BP02-30.dwg **SCALE** AS NOTED

SHEET 04

.

HDR
MISSOURI CERTIFICATE OF
AUTHORITY #: 000856

10450 HOLMES ROAD, SUITE 600
KANSAS CITY, MO 64131
816-360-2700

|       |          |                  | PROJECT MANAGER |               |
|-------|----------|------------------|-----------------|---------------|
|       |          |                  | CIVIL           | M. WIEBELHAUS |
|       |          |                  |                 |               |
|       |          |                  |                 |               |
|       |          |                  |                 |               |
|       |          |                  |                 |               |
| 2     | 03-23-20 | CITY RESUBMITTAL |                 |               |
| 1     | 12-31-19 | CITY REVIEW      |                 |               |
| ISSUE | DATE     | DESCRIPTION      | PROJECT NUMBER  | 10186909      |

DOWNTOWN LEE'S SUMMIT APARTMENTS
PUBLIC SANITARY SEWER IMPROVEMENTS
114 S.E. DOUGLAS STREET
LEE'S SUMMIT, MISSOURI

MISCELLANEOUS DETAILS

1" 2" **FILENAME** 01C-BP02-30.dwg **SCALE** AS NOTED

SHEET 05

MISSOURI CERTIFICATE OF AUTHORITY #: 000856 10450 HOLMES ROAD, SUITE 600 KANSAS CITY, MO 64131 816-360-2700