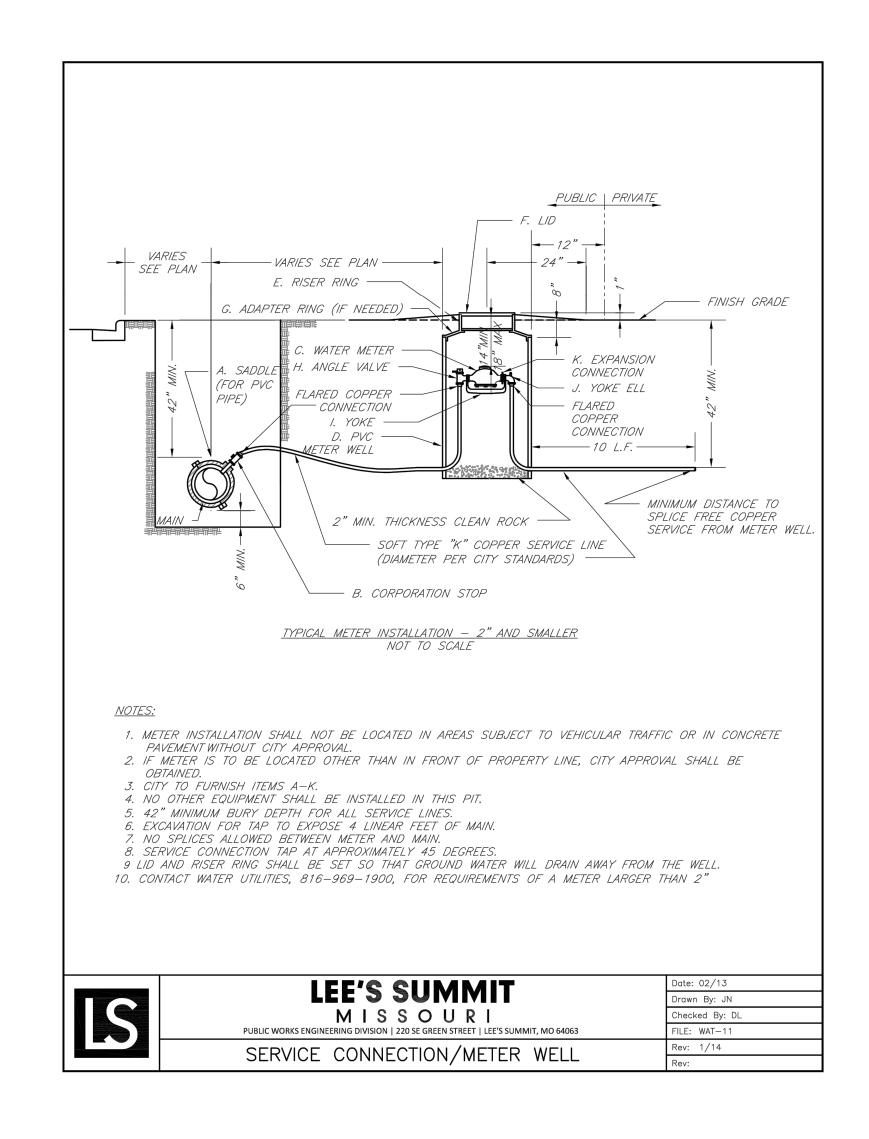

MISCELLANEOUS DETAILS

1" 2" **FILENAME** 01C-BP02-30.dwg **SCALE** AS NOTED

SHEET 04

.

HDR
MISSOURI CERTIFICATE OF
AUTHORITY #: 000856

10450 HOLMES ROAD, SUITE 600
KANSAS CITY, MO 64131
816-360-2700

|       |          |                  | PROJECT MANAGER |               |
|-------|----------|------------------|-----------------|---------------|
|       |          |                  | CIVIL           | M. WIEBELHAUS |
|       |          |                  |                 |               |
|       |          |                  |                 |               |
|       |          |                  |                 |               |
|       |          |                  |                 |               |
| 2     | 03-23-20 | CITY RESUBMITTAL |                 |               |
| 1     | 12-31-19 | CITY REVIEW      |                 |               |
| ISSUE | DATE     | DESCRIPTION      | PROJECT NUMBER  | 10186909      |

DOWNTOWN LEE'S SUMMIT APARTMENTS
PUBLIC SANITARY SEWER IMPROVEMENTS
114 S.E. DOUGLAS STREET
LEE'S SUMMIT, MISSOURI

MISCELLANEOUS DETAILS

1" 2" **FILENAME** 01C-BP02-30.dwg **SCALE** AS NOTED

SHEET 05

MISSOURI CERTIFICATE OF AUTHORITY #: 000856 10450 HOLMES ROAD, SUITE 600 KANSAS CITY, MO 64131 816-360-2700