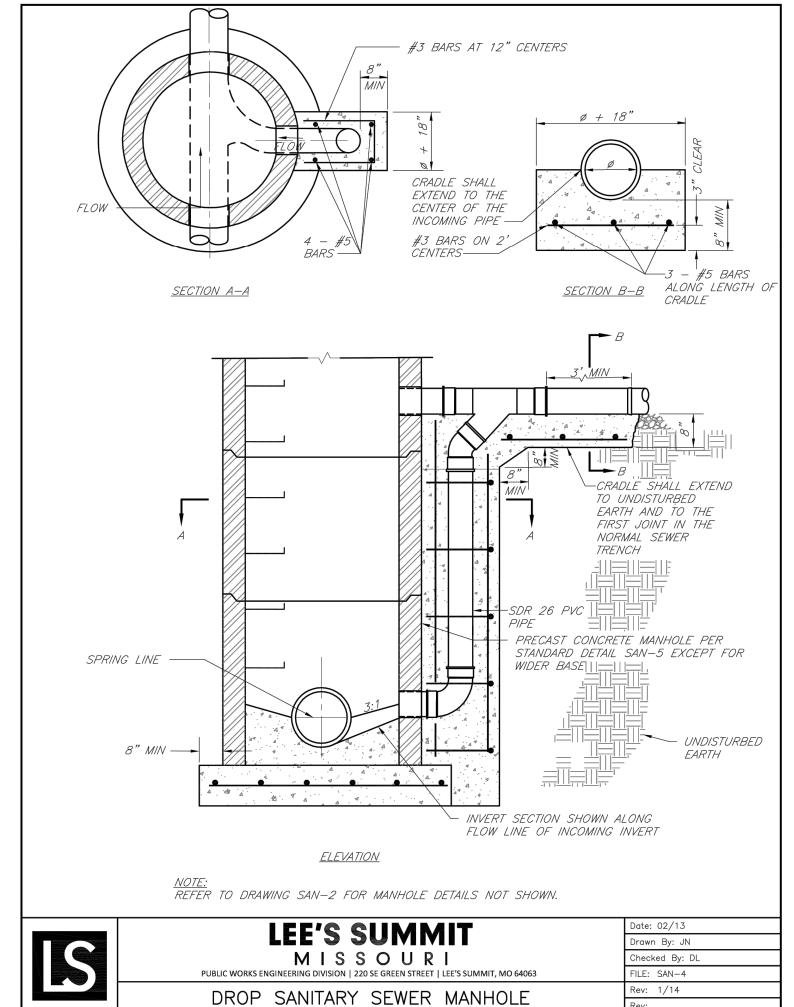

MISCELLANEOUS DETAILS

1" 2" **FILENAME** 01C-BP02-30.dwg **SCALE** AS NOTED

SHEET 04

.

HDR
MISSOURI CERTIFICATE OF
AUTHORITY #: 000856

10450 HOLMES ROAD, SUITE 600
KANSAS CITY, MO 64131
816-360-2700

|       |          |                  | PROJECT MANAGER |               |
|-------|----------|------------------|-----------------|---------------|
|       |          |                  | CIVIL           | M. WIEBELHAUS |
|       |          |                  |                 |               |
|       |          |                  |                 |               |
|       |          |                  |                 |               |
|       |          |                  |                 |               |
| 2     | 03-23-20 | CITY RESUBMITTAL |                 |               |
| 1     | 12-31-19 | CITY REVIEW      |                 |               |
| ISSUE | DATE     | DESCRIPTION      | PROJECT NUMBER  | 10186909      |