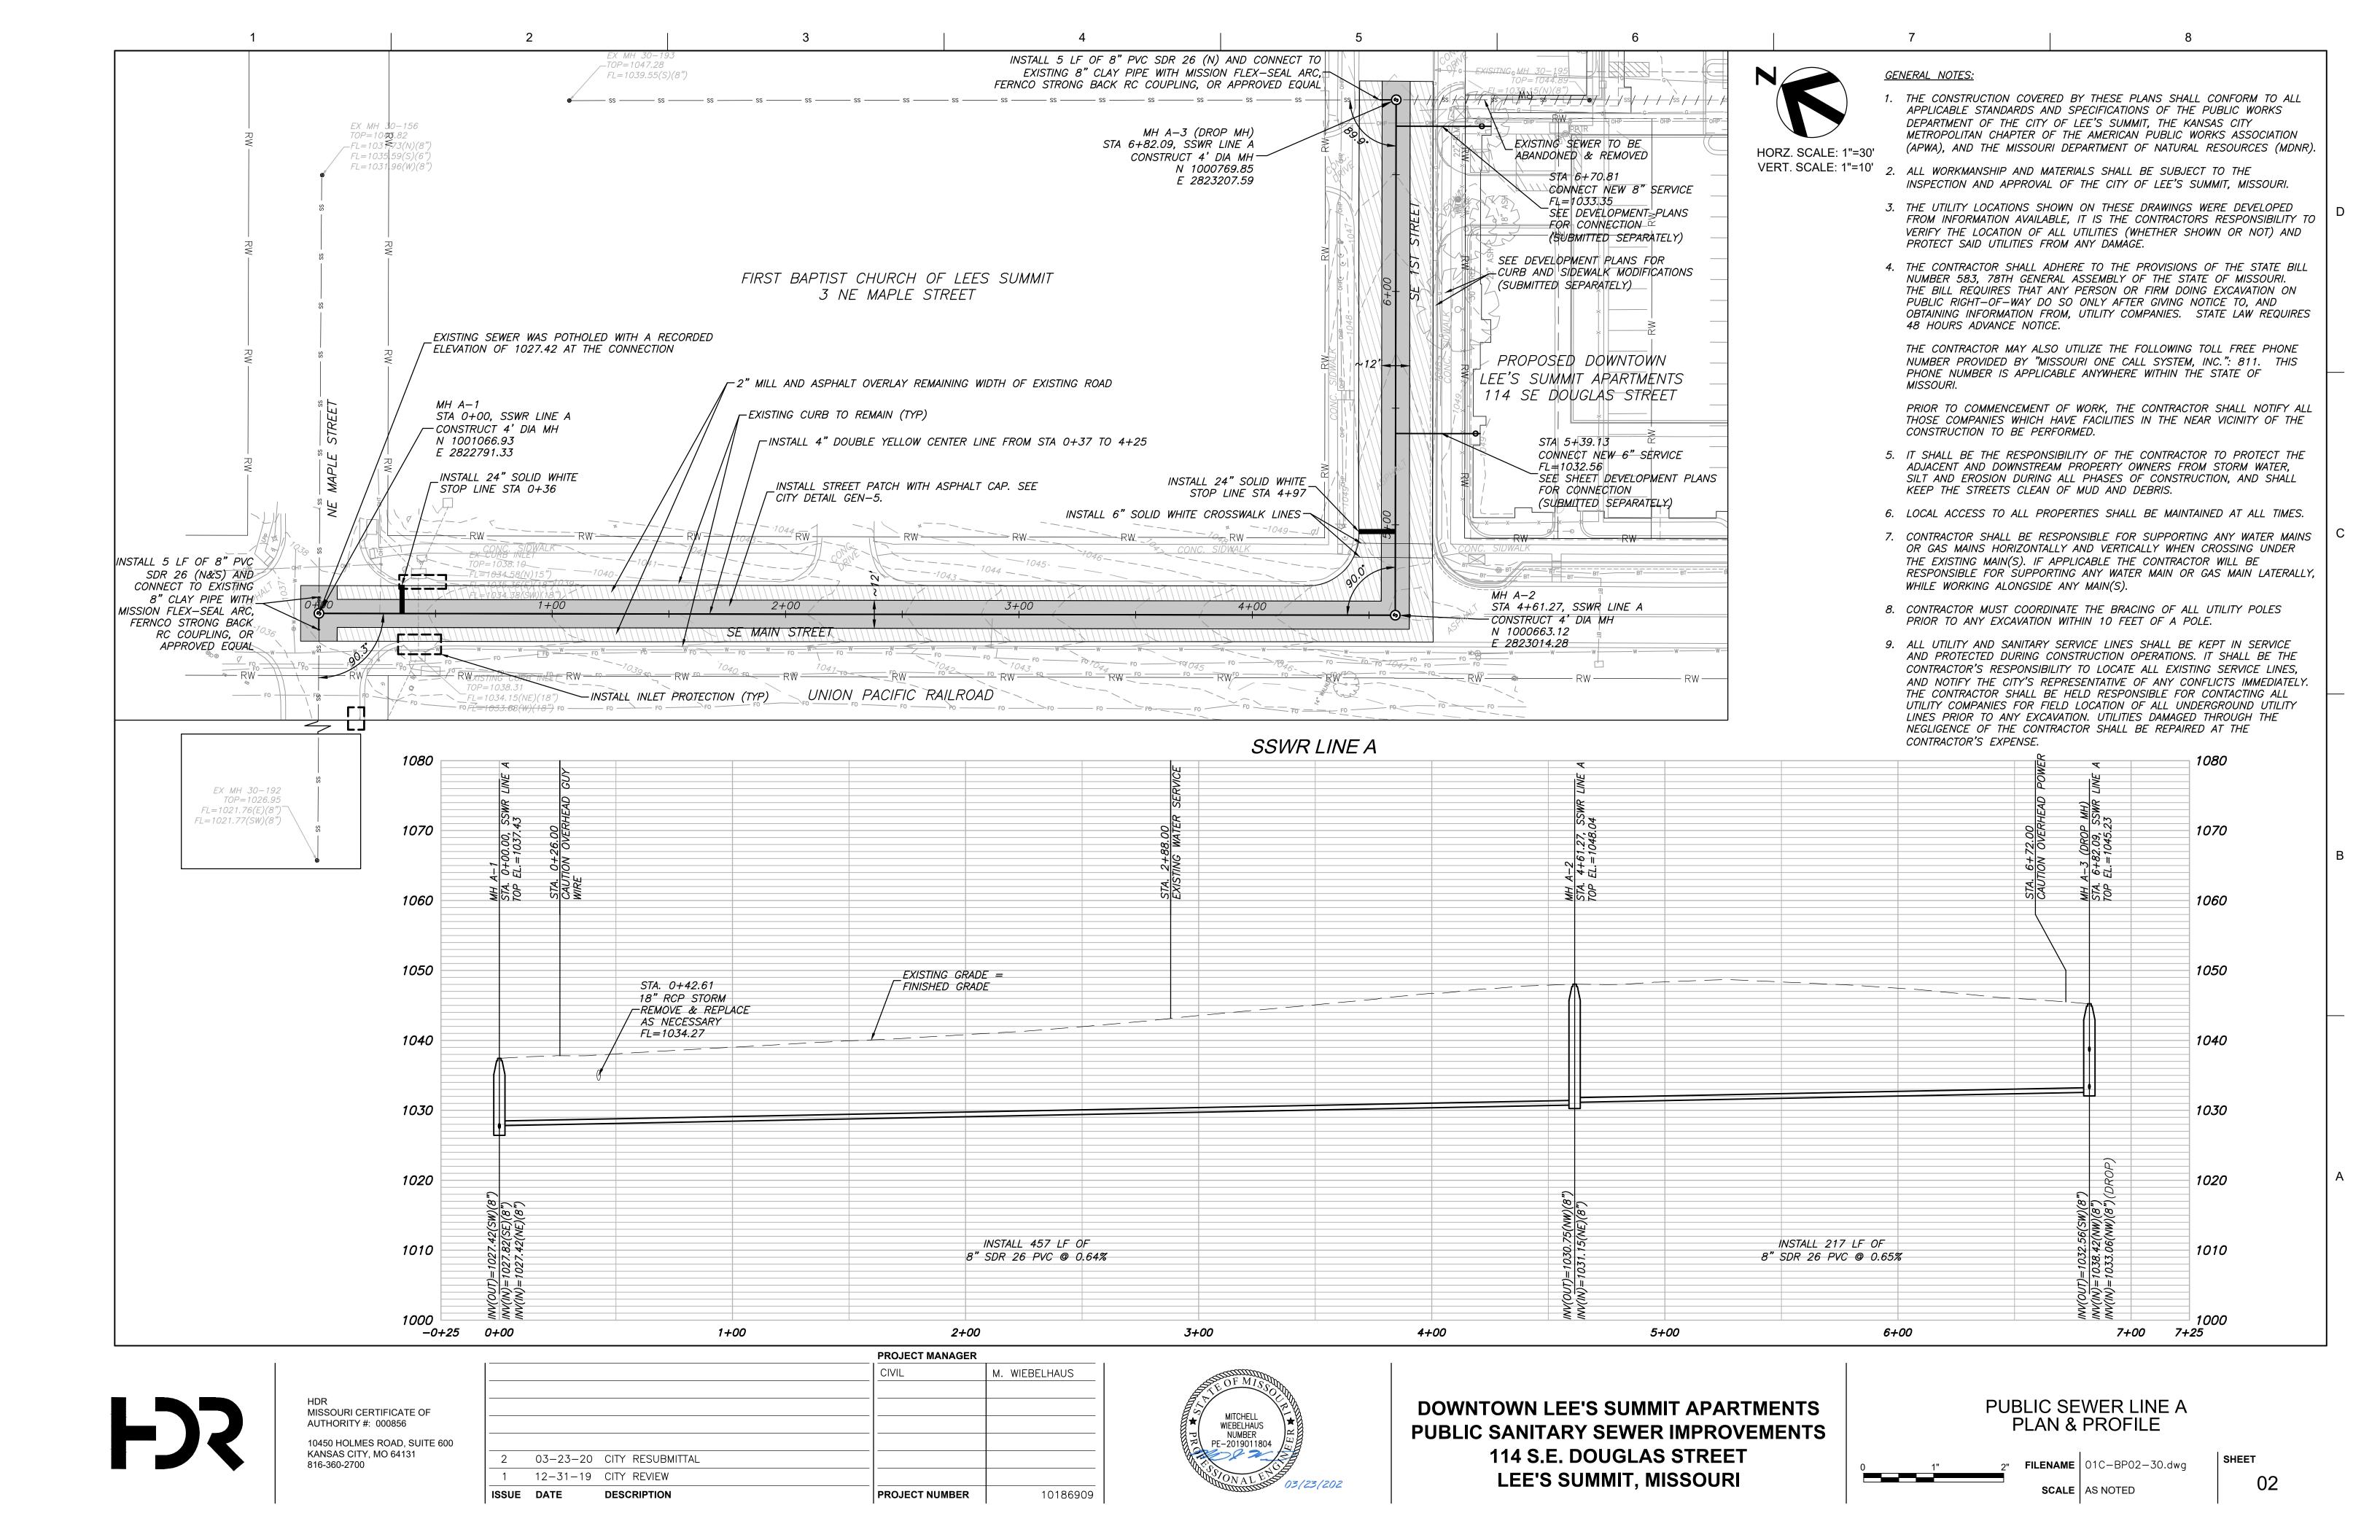

## PUBLIC SANITARY SEWER IMPROVEMENTS CITY OF LEE'S SUMMIT, MO JACKSON COUNTY

HDR Engineering, Inc.

MO. STATE CERTIFICATE OF

FX: 816-360-2777

SITE LOCATION MAP N.T.S.

MARCH 2020 10186909

#### MISSOURI CERTIFICATE OF AUTHORITY #: 000856 KANSAS CITY, MO 64131 816-360-2700

DOWNTOWN LEE'S SUMMIT APARTMENTS **PUBLIC SANITARY SEWER IMPROVEMENTS** 114 S.E. DOUGLAS STREET LEE'S SUMMIT, MISSOURI