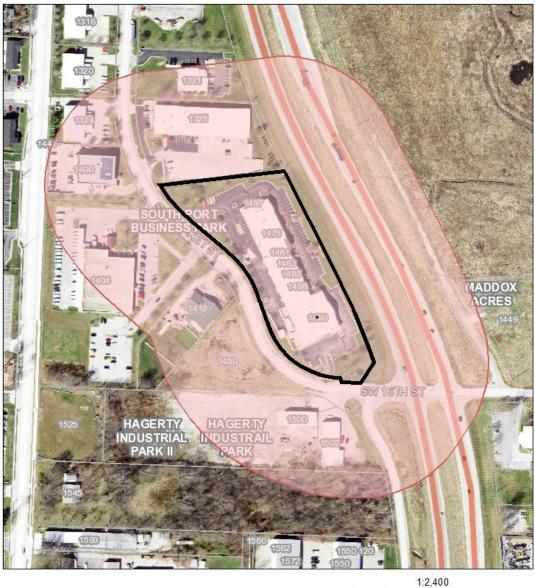

## Area of Interest (AOI) Information

Area : 25.14 acres

Aug 18 2022 11:03:36 Central Daylight Time

| 1.2,400 |  |  |  |
|---------|--|--|--|
| 0.08 mi |  |  |  |
| 0.13 km |  |  |  |
|         |  |  |  |
|         |  |  |  |
|         |  |  |  |