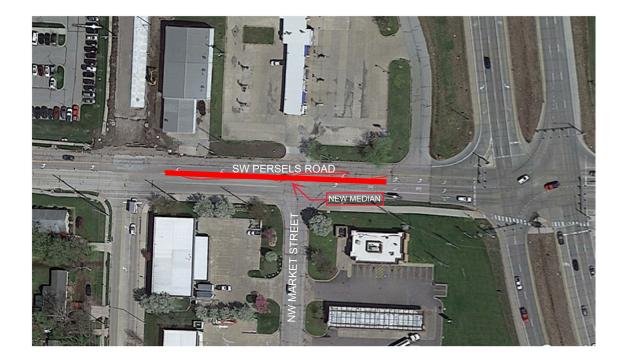

A neighborhood meeting will be held on Wednesday, August 31st at 6:00 p.m. at the following address: 1499 SW Market Street, Lee's Summit, Missouri 64081.

The purpose of this meeting is to explain the proposed project and to answer any questions regarding the addition of a median barrier on SW Persels Road which may impact access to your business.