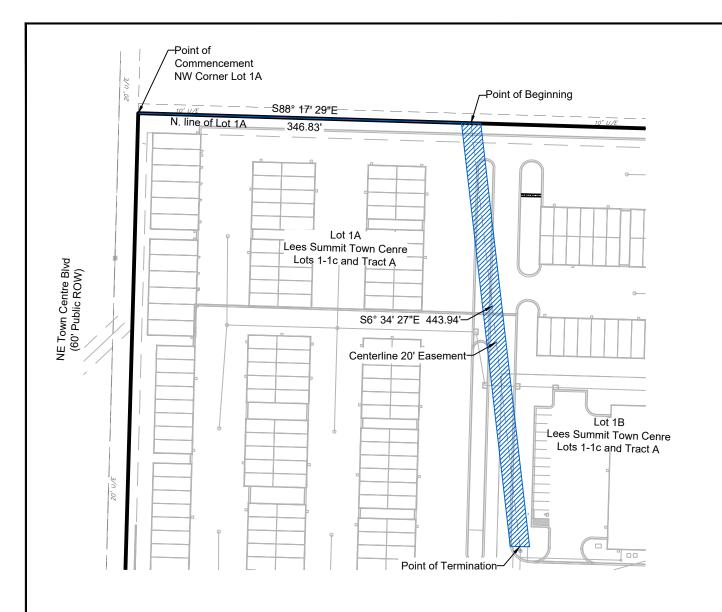

## **Easement Description**

A tract of land being located in the Northwest Quarter of Section 29, Township 48 North, Range 31 West, in Lees Summit, Jackson County, Missouri the centerline being more particularly described as follows:

Commencing at the Northwest corner of Lot 1A, Lee's Summit Town Centre, Lots 1A-1C and Tract A, a subdivision in said Lees Summit; thence South 88° 17' 29" East along the North line of said Lot 1A, a distance of 346.83 feet, said point being the Point of Beginning of the 20.00 foot easement being 10.00 feet on either side of the following described centerline: thence South 6° 34' 27" East, a distance of 443.94 feet, said point being the Point of Termination.