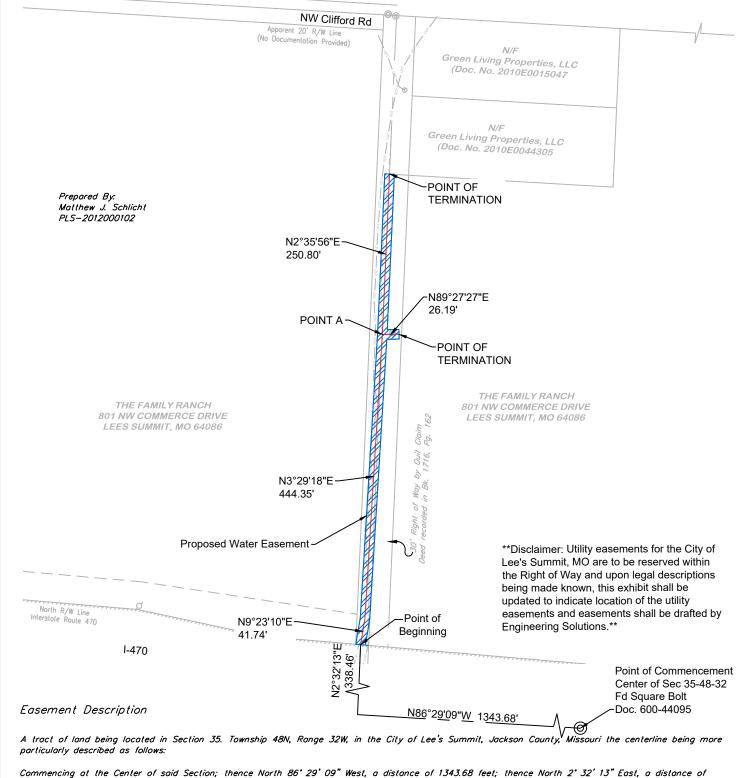

Commencing at the Center of said Section; thence North 86° 29' 09" West, a distance of 1343.68 feet; thence North 2° 32' 13" East, a distance of 338.46 feet to the Point of Beginning of the 15.00 foot easement being 7.50 feet on either side of the following described centerline; thence North 9° 23' 10" East, a distance of 41.74 feet; thence North 3'29'18" East a distance of 444.35 feet, to a point now known as Point A; thence North 2'35'56" East a distance of 250.80 feet to the Point of Termination.

and

Beginning at Point A; thence North 89'27'27" East a distance of 26.19 feet to a Point of Termination.

Water Easement Exhibit

Water

Easement

SHEET 1 OF

DATE: 7/25/2022

PROJECT NUMBER: 2251 NW Clifford REV: TO DWG: N/A
SCALE:

1"=150"

NW Lowenstein Dr

Water Easement Exhibit

2251 NW Clifford Lee's Summit, Jackson County, Missouri