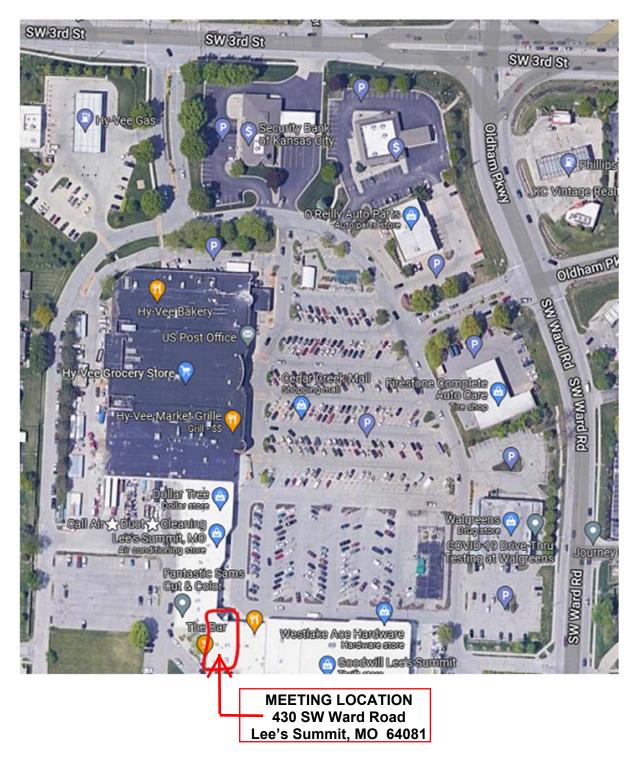

## <u>Neighborhood Informational meeting</u> Date: July 14, 2022 Time: 6:30PM Meeting Place: 430 SW Ward Road, Lee's Summit, MO 64081 See reverse side of this letter for a map showing location of Neighborhood meeting

## MAP of MEETING LOCATION