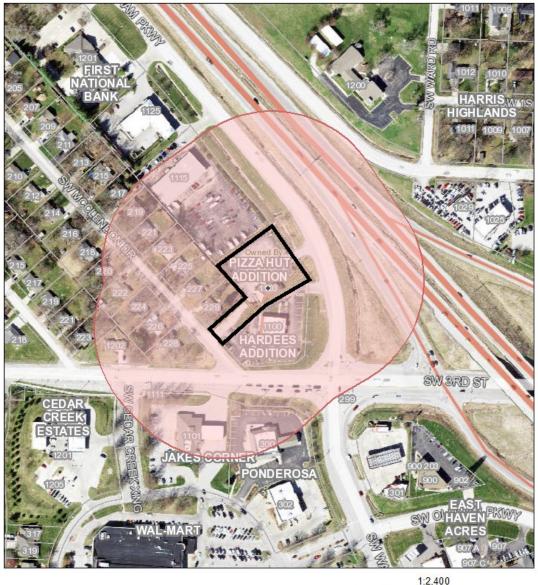

Enclosed is an Exhibit showing the location of the proposed right-of-way vacation.

One of the steps in the Lee's Summit vacation of right-of-way process is to hold a neighborhood meeting with property owners with 300' of the property being vacated. We have scheduled the following neighborhood meeting and invite you to attend.

## Area of Interest (AOI) Information

Area : 15.56 acres

Jun 16 2022 11:25:19 Central Daylight Time

|  |                           |   |        | 1:2,400 |         |
|--|---------------------------|---|--------|---------|---------|
|  | Add                       | 0 | 0.02   | 0.04    | 0.08 mi |
|  | Addresses                 |   | 0.0325 | 0.065   | 0.13 km |
|  | Parcels                   |   | 0.0020 | 0.000   | 0.10    |
|  | Lees Summit Owned Parcels |   |        |         |         |
|  | Subdivisions              |   |        |         |         |