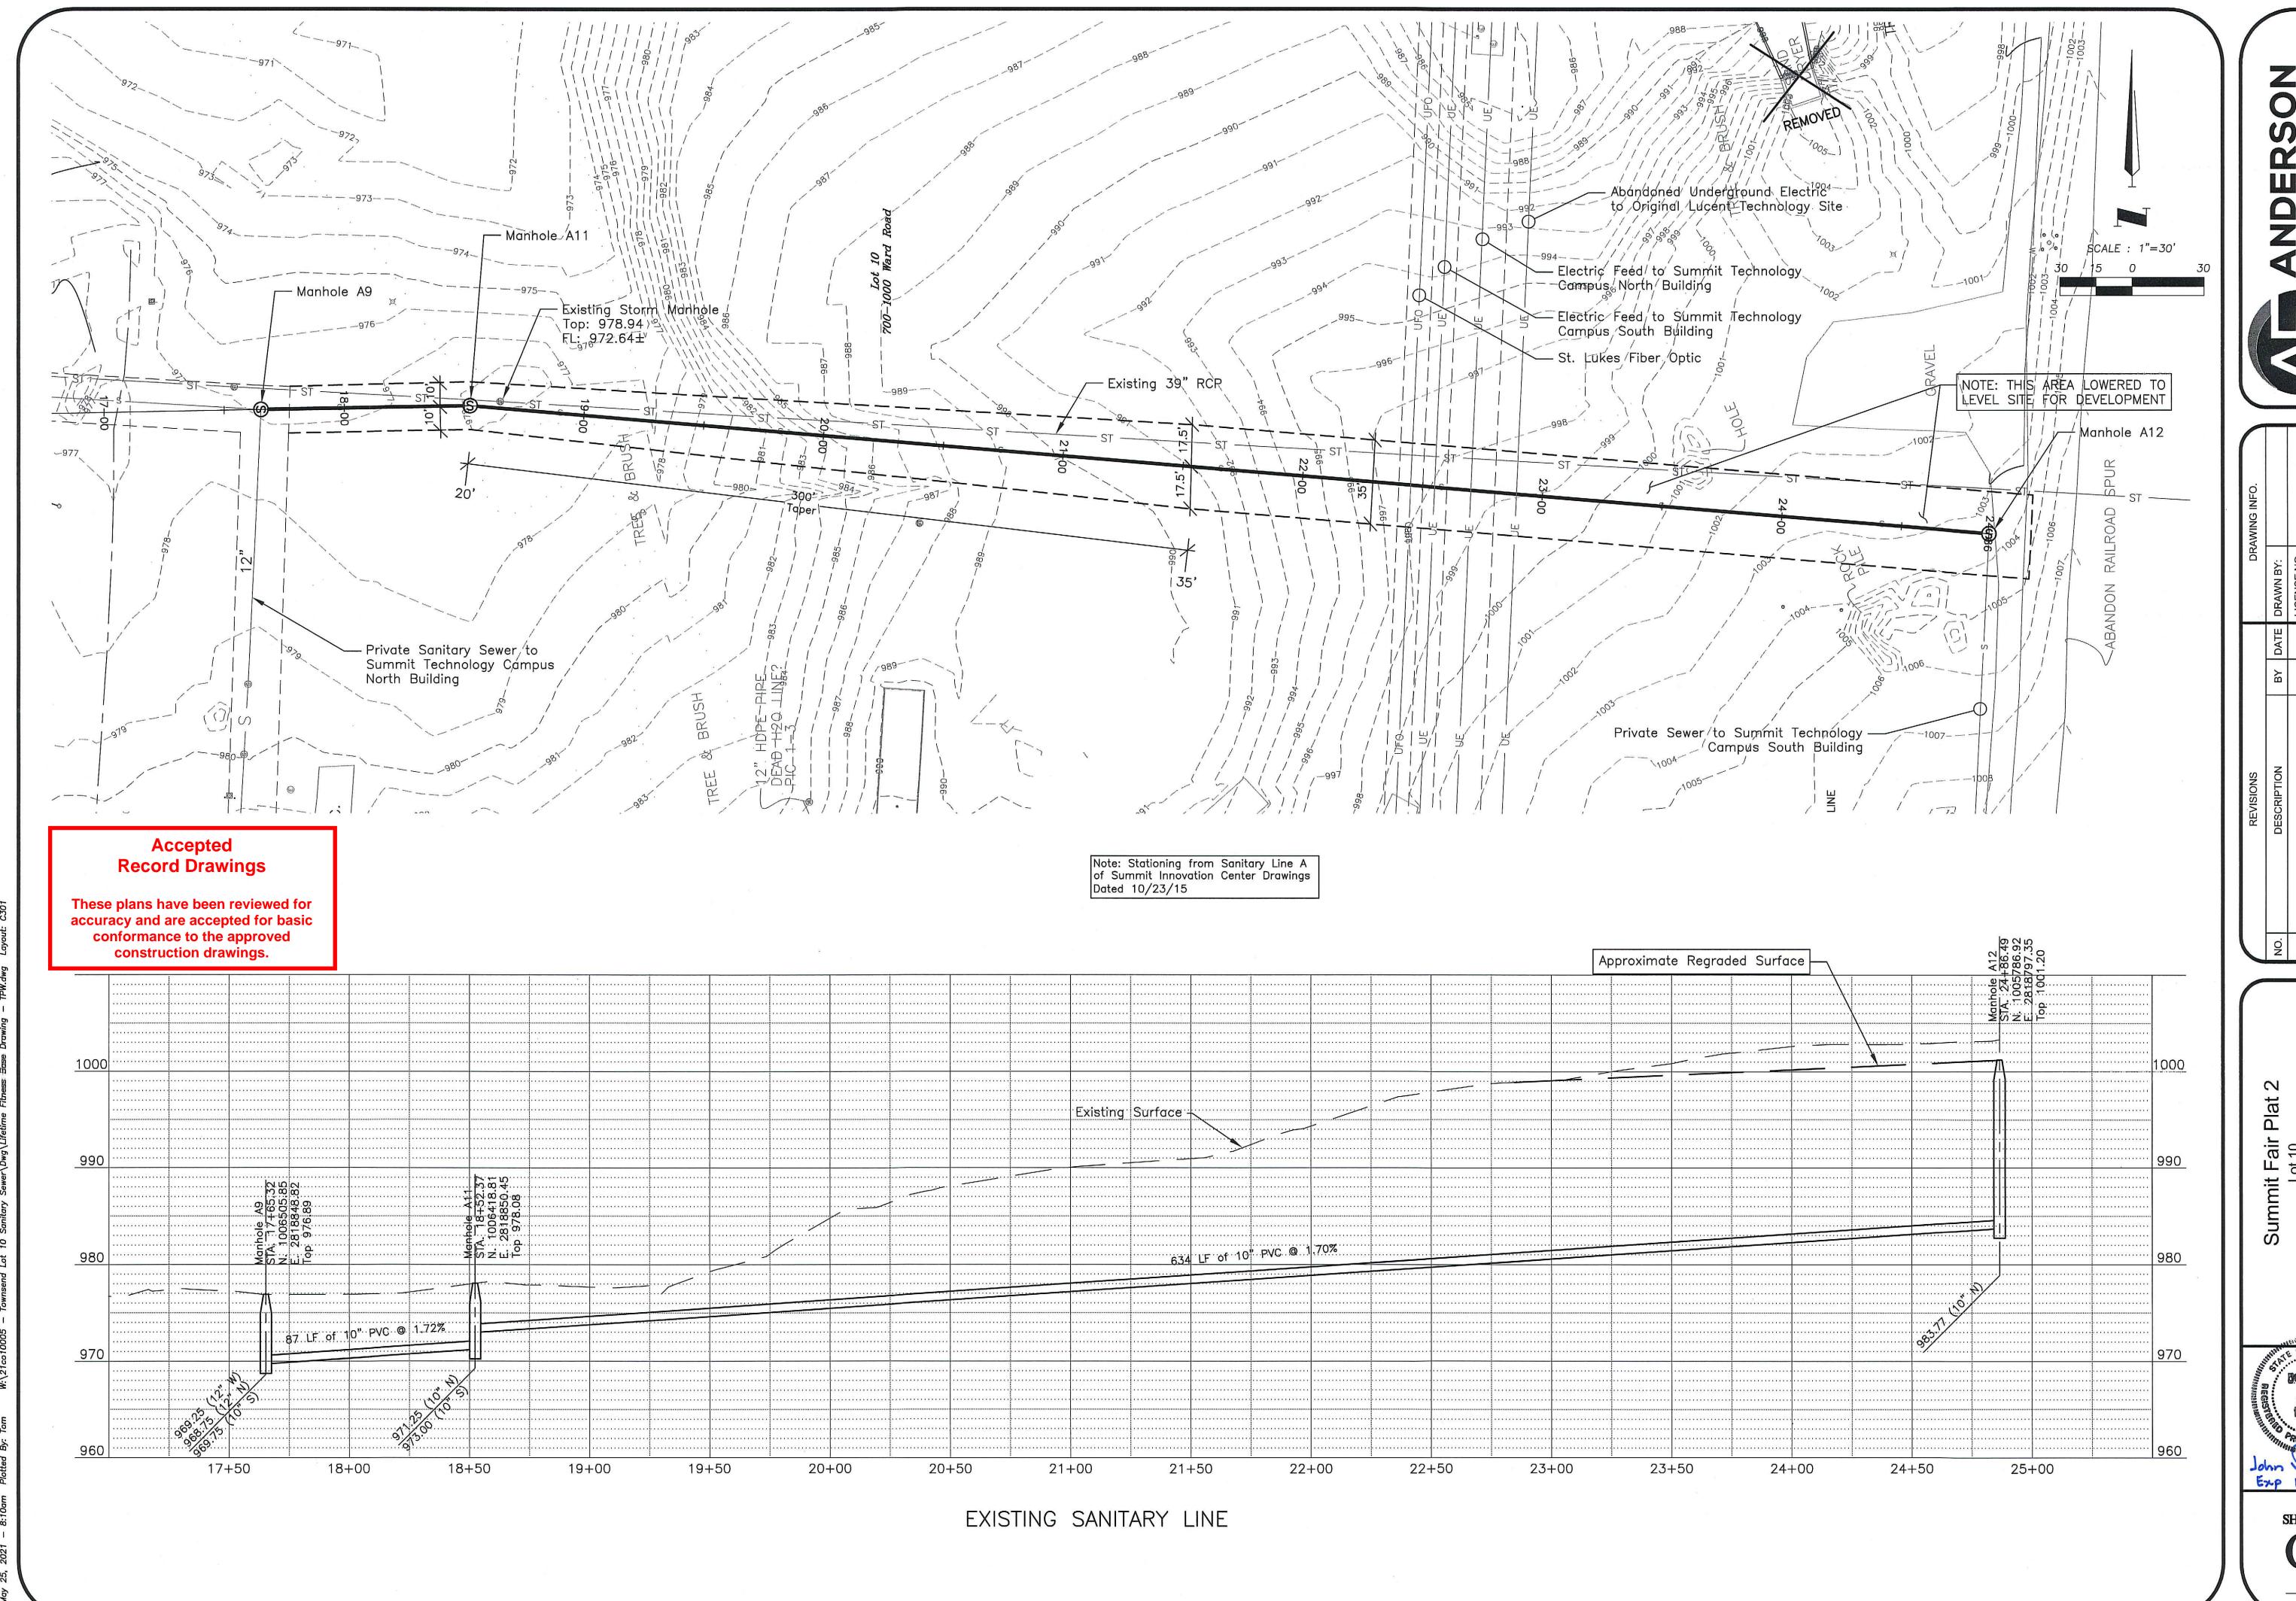

ANDERSON
ENGINEERS - SURVEYORS - LABORATORIES - DRILLING
4240 PHILIPS FARM RD. STE. 101 - COLUMBIA, MO 65201 - PHONE (573) 397-5476
A LICENSED MISSOURI ENGINEERING & SURVEYING CORPORATION
MISSOURI CERTIFICATE OF AUTHORITY #000062 EXPIRES 12/31/2021

| 8             | lu. e Î           |      | 2021 | © COPYRIGHT ANDERSON ENGINEERING, INC. 2021 |                    |
|---------------|-------------------|------|------|---------------------------------------------|--------------------|
| 21CO10005     | JOB NUMBER:       |      |      |                                             |                    |
| 05-20-2021    | DATE:             |      |      |                                             |                    |
|               | LICENSE NO.       |      |      |