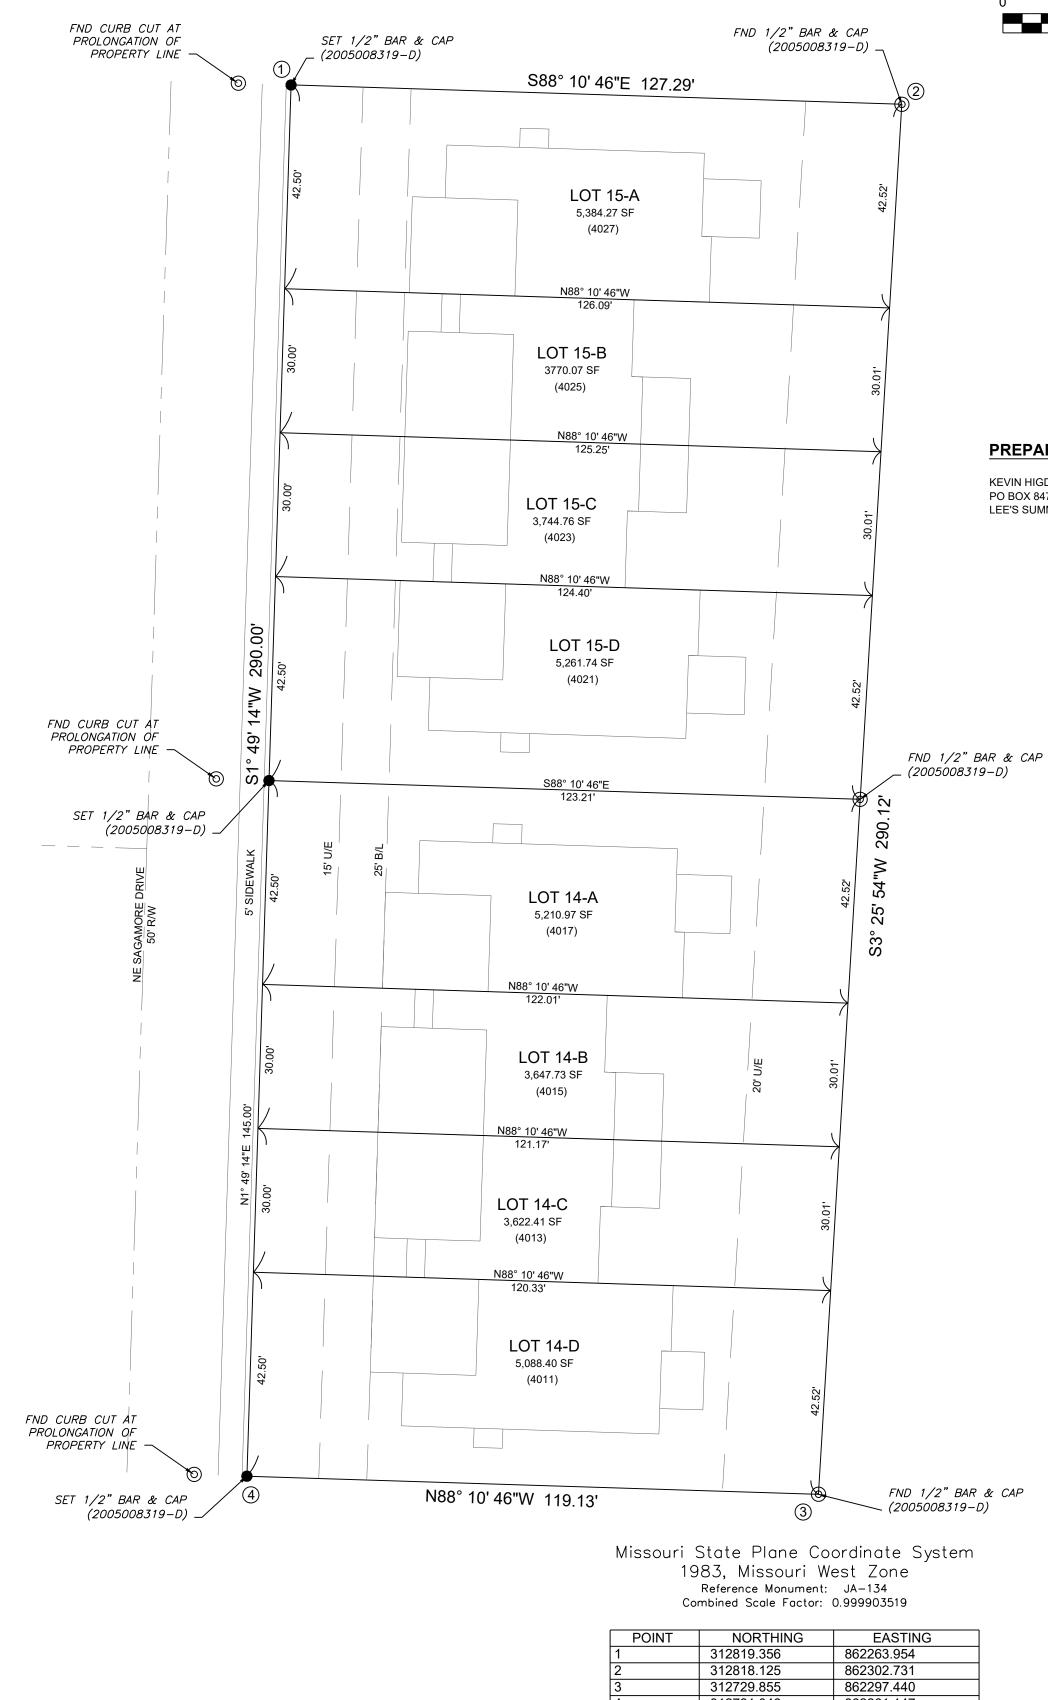

## **BUILDING LINES:**

BUILDING LINES OR SETBACK LINES ARE HEREBY ESTABLISHED AS SHOWN ON THE ACCOMPANYING PLAT AND NO BUILDING OR PORTION THEREOF SHALL BE CONSTRUCTED BETWEEN THIS LINE AND THE STREET RIGHT OF WAY LINE.

# FLOODPLAIN:

ACCORDING TO FIRM MAP 29095C0430G, DATED JANUARY 20, 2017, THIS SITE FALLS IN ZONE X, AREA DETERMINED TO BE OUTSIDE THE 0.2% ANNUAL CHANCE FLOODPLAIN.

#### DRAINAGE NOTE:

THE INDIVIDUAL LOT OWNER(S) SHALL NOT CHANGE OR OBSTRUCT THE DRAINAGE FLOW LINES OR PATHS ON THE LOTS, UNLESS SPECIFIC APPLICATION IS MADE AND APPROVED BY THE CITY ENGINEER.

IN TESTIMONY THEREOF: