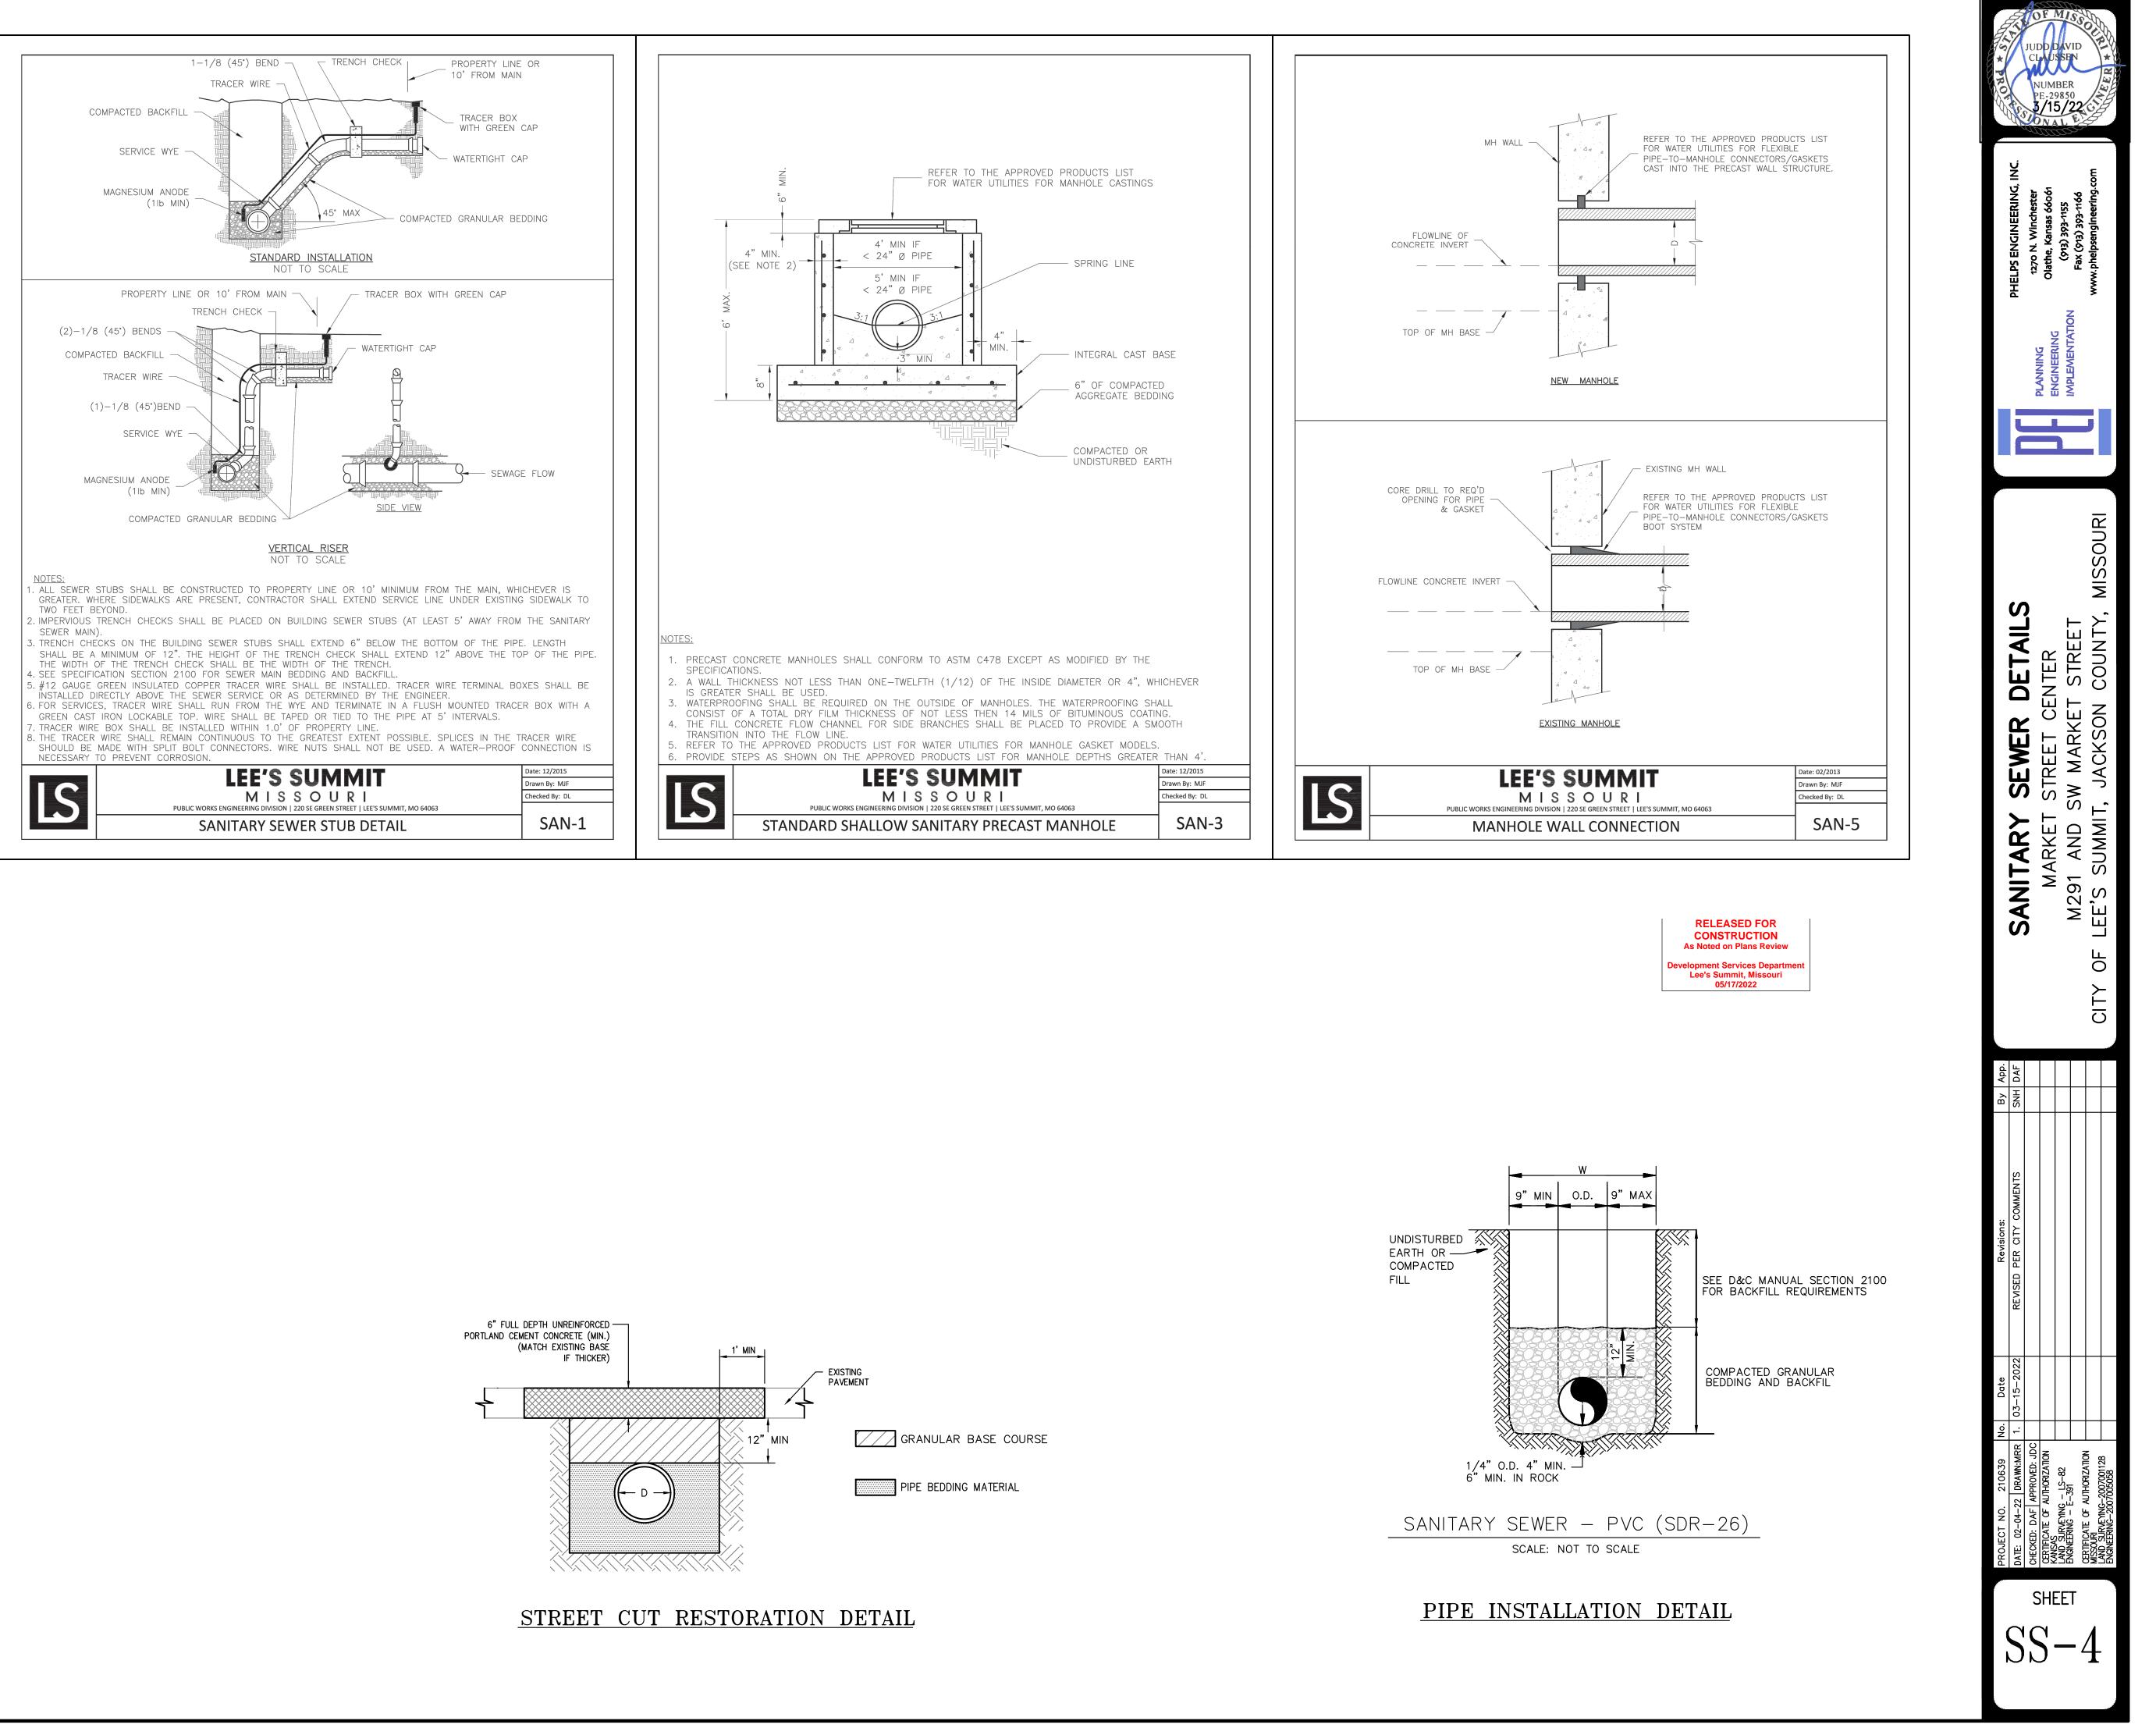

## RELEASED FOR CONSTRUCTION As Noted on Plans Review

Development Services Department Lee's Summit, Missouri 05/17/2022

MANHOLE CONNECTION NOTE:
1. THE EXISTING MANHOLE WALL SHALL BE CORE DRILLED.
2. A FLEXIBLE PIPE-TO-MANHOLE CONNECTOR SHALL BE INSTALLED AS SHOWN IN THE STANDARD DRAWINGS.