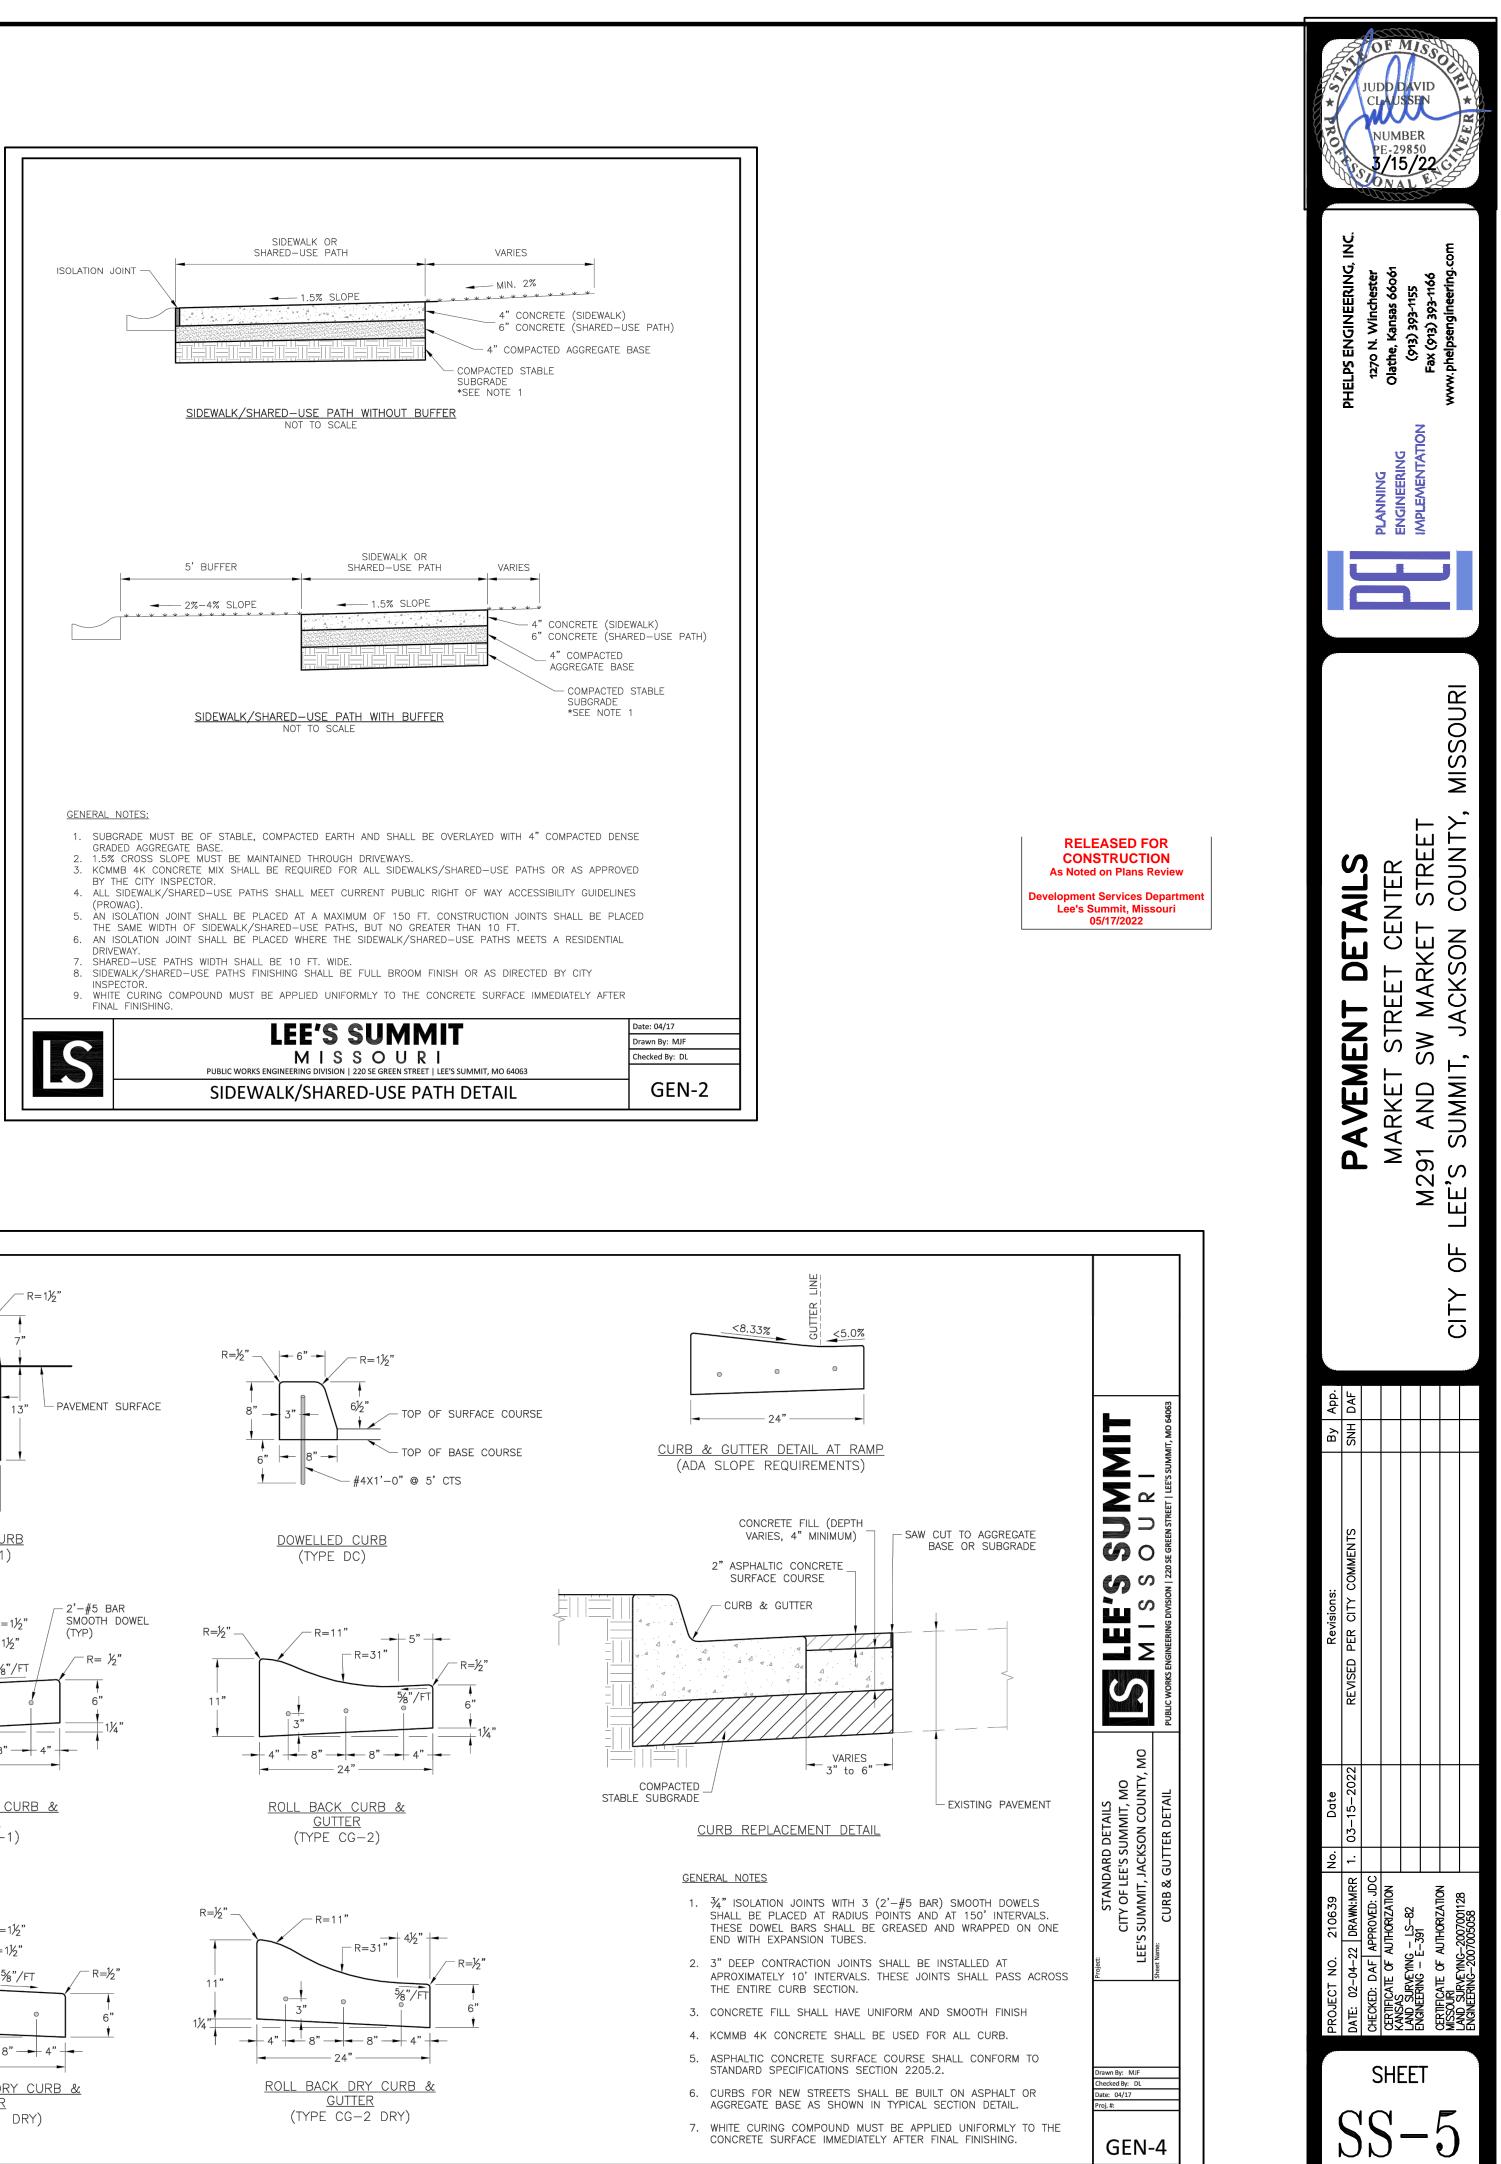

ARE AS SHOWN. UNDERGROUND LOCATIONS SHOWN, AS FURNISHED BY THEIR LESSORS, ARE APPROXIMATE AND SHOULD BE VERIFIED IN THE FIELD AT THE TIME OF CONSTRUCTION. FOR ACTUAL FIELD LOCATIONS OF UNDERGROUND UTILITIES CALL 811.

LEGEND OF SYMBOLS

Proposed Sanitary Sewer
 Existing Sanitary Sewer





JUDD D. CLAUSSEN, MISSOURI P.E.#29850

DATE

SS-1



>S-SERVER\Projects\P\210639\dwq\Sanitary Sewer Plans\SANITARY.dwg Layout:1 May 10, 2022 - 10:20am



SCALE: 1' "=20 SCALE: 1"=20' HORIZ. 1"= 5' VERT.

## RELEASED FOR CONSTRUCTION As Noted on Plans Review

Development Services Department Lee's Summit, Missouri 05/17/2022

MANHOLE CONNECTION NOTE:
1. THE EXISTING MANHOLE WALL SHALL BE CORE DRILLED.
2. A FLEXIBLE PIPE-TO-MANHOLE CONNECTOR SHALL BE INSTALLED AS SHOWN IN THE STANDARD DRAWINGS.