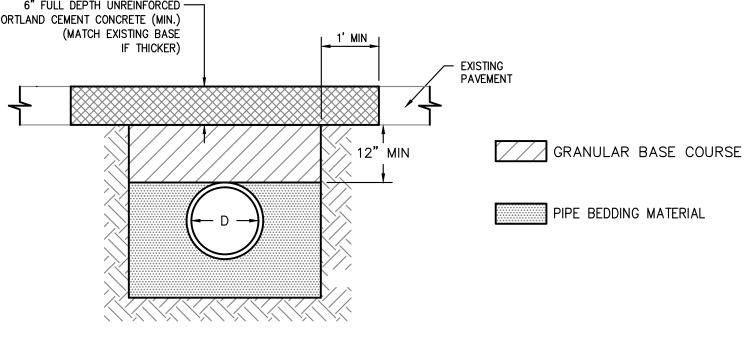

## RELEASED FOR CONSTRUCTION As Noted on Plans Review

Development Services Department Lee's Summit, Missouri 05/17/2022

MANHOLE CONNECTION NOTE:
1. THE EXISTING MANHOLE WALL SHALL BE CORE DRILLED.
2. A FLEXIBLE PIPE-TO-MANHOLE CONNECTOR SHALL BE INSTALLED AS SHOWN IN THE STANDARD DRAWINGS.