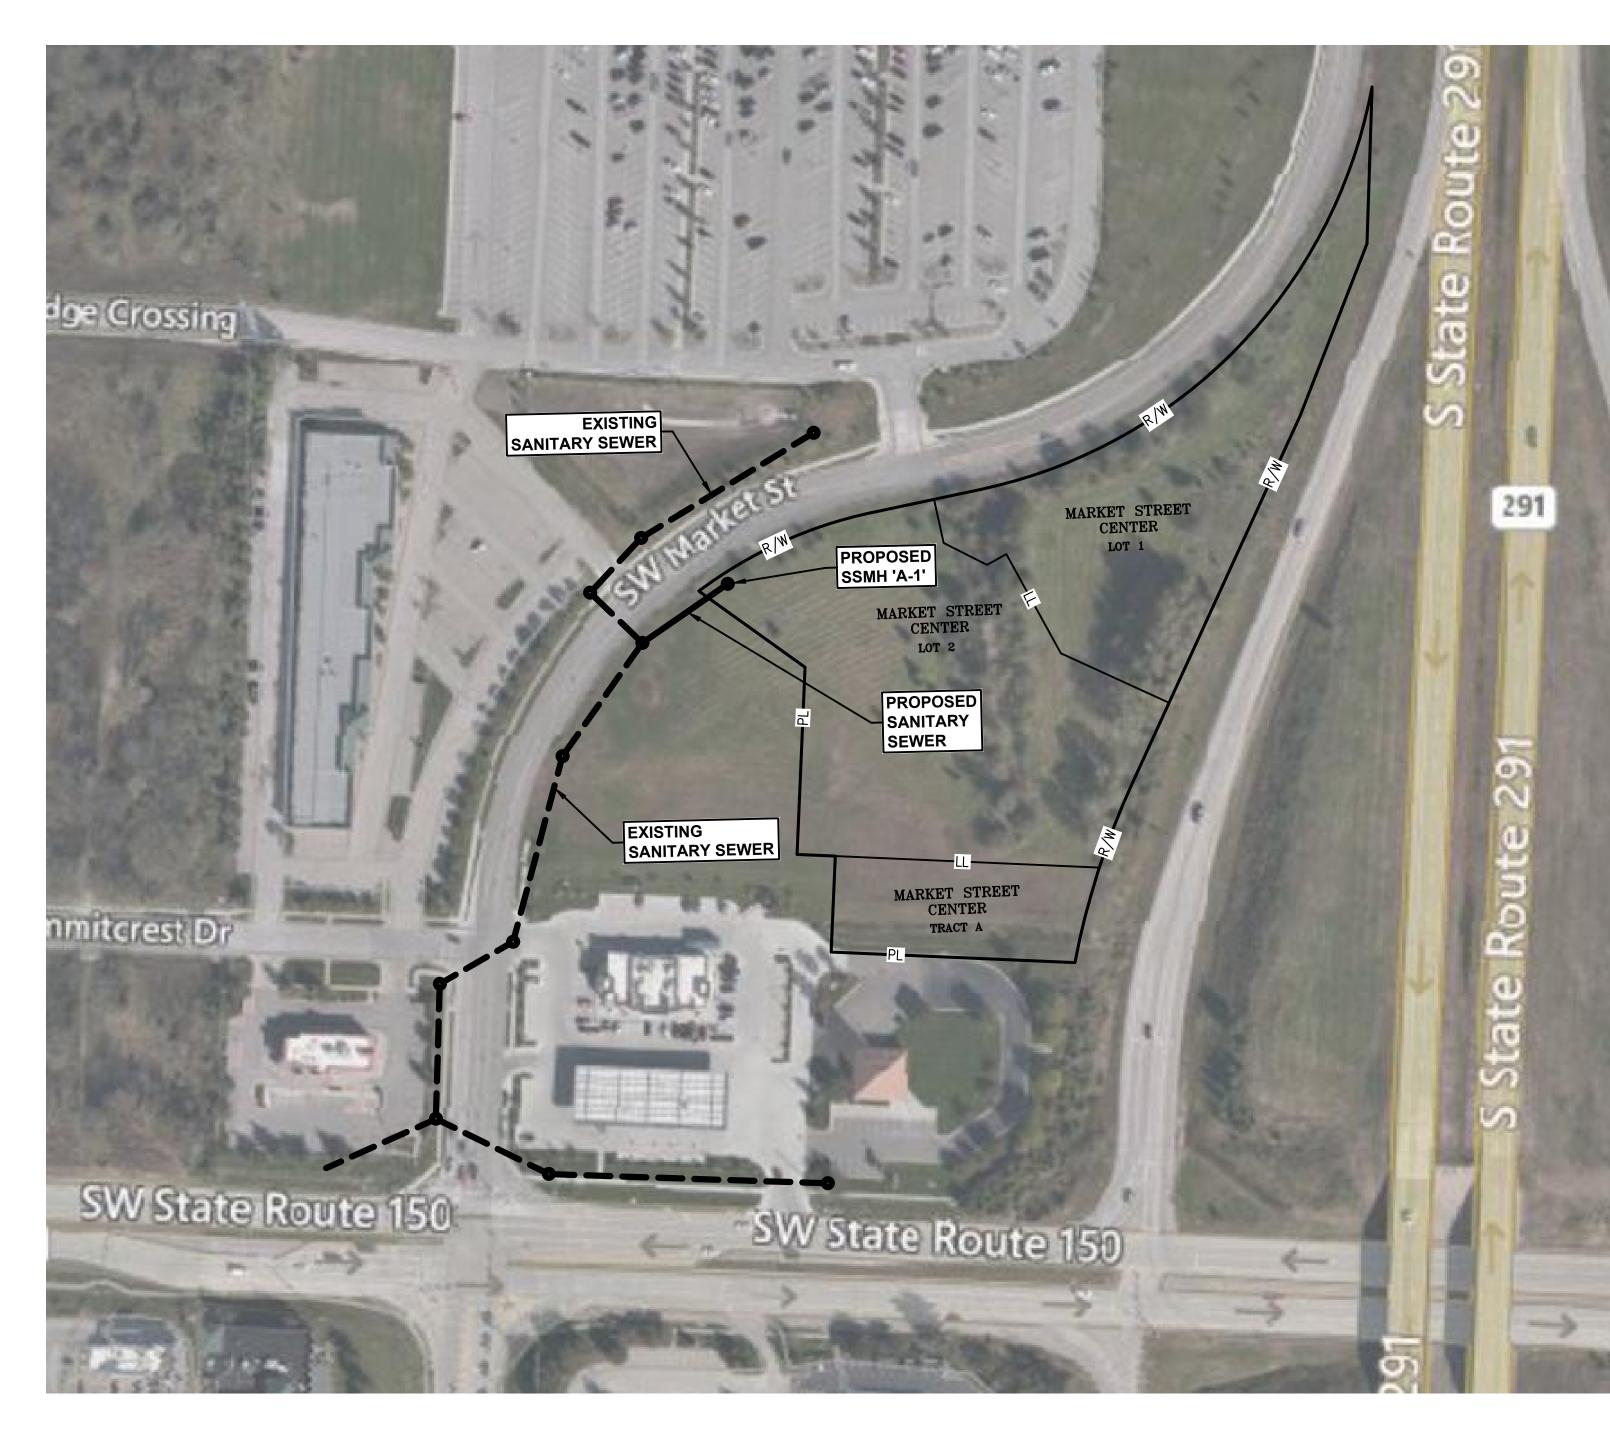

# MARKET STREET CENTER PUBLIC SANITARY SEWER IMPROVEMENTS IN THE CITY OF LEE'S SUMMIT, JACKSON COUNTY, MO

LEGEND OF SYMBOLS

Proposed Sanitary Sewer
 Existing Sanitary Sewer

JUDD D. CLAUSSEN, MISSOURI P.E.#29850

DATE

SS-1

>S-SERVER\Projects\P\210639\dwq\Sanitary Sewer Plans\SANITARY.dwg Layout:1 May 10, 2022 - 10:20am