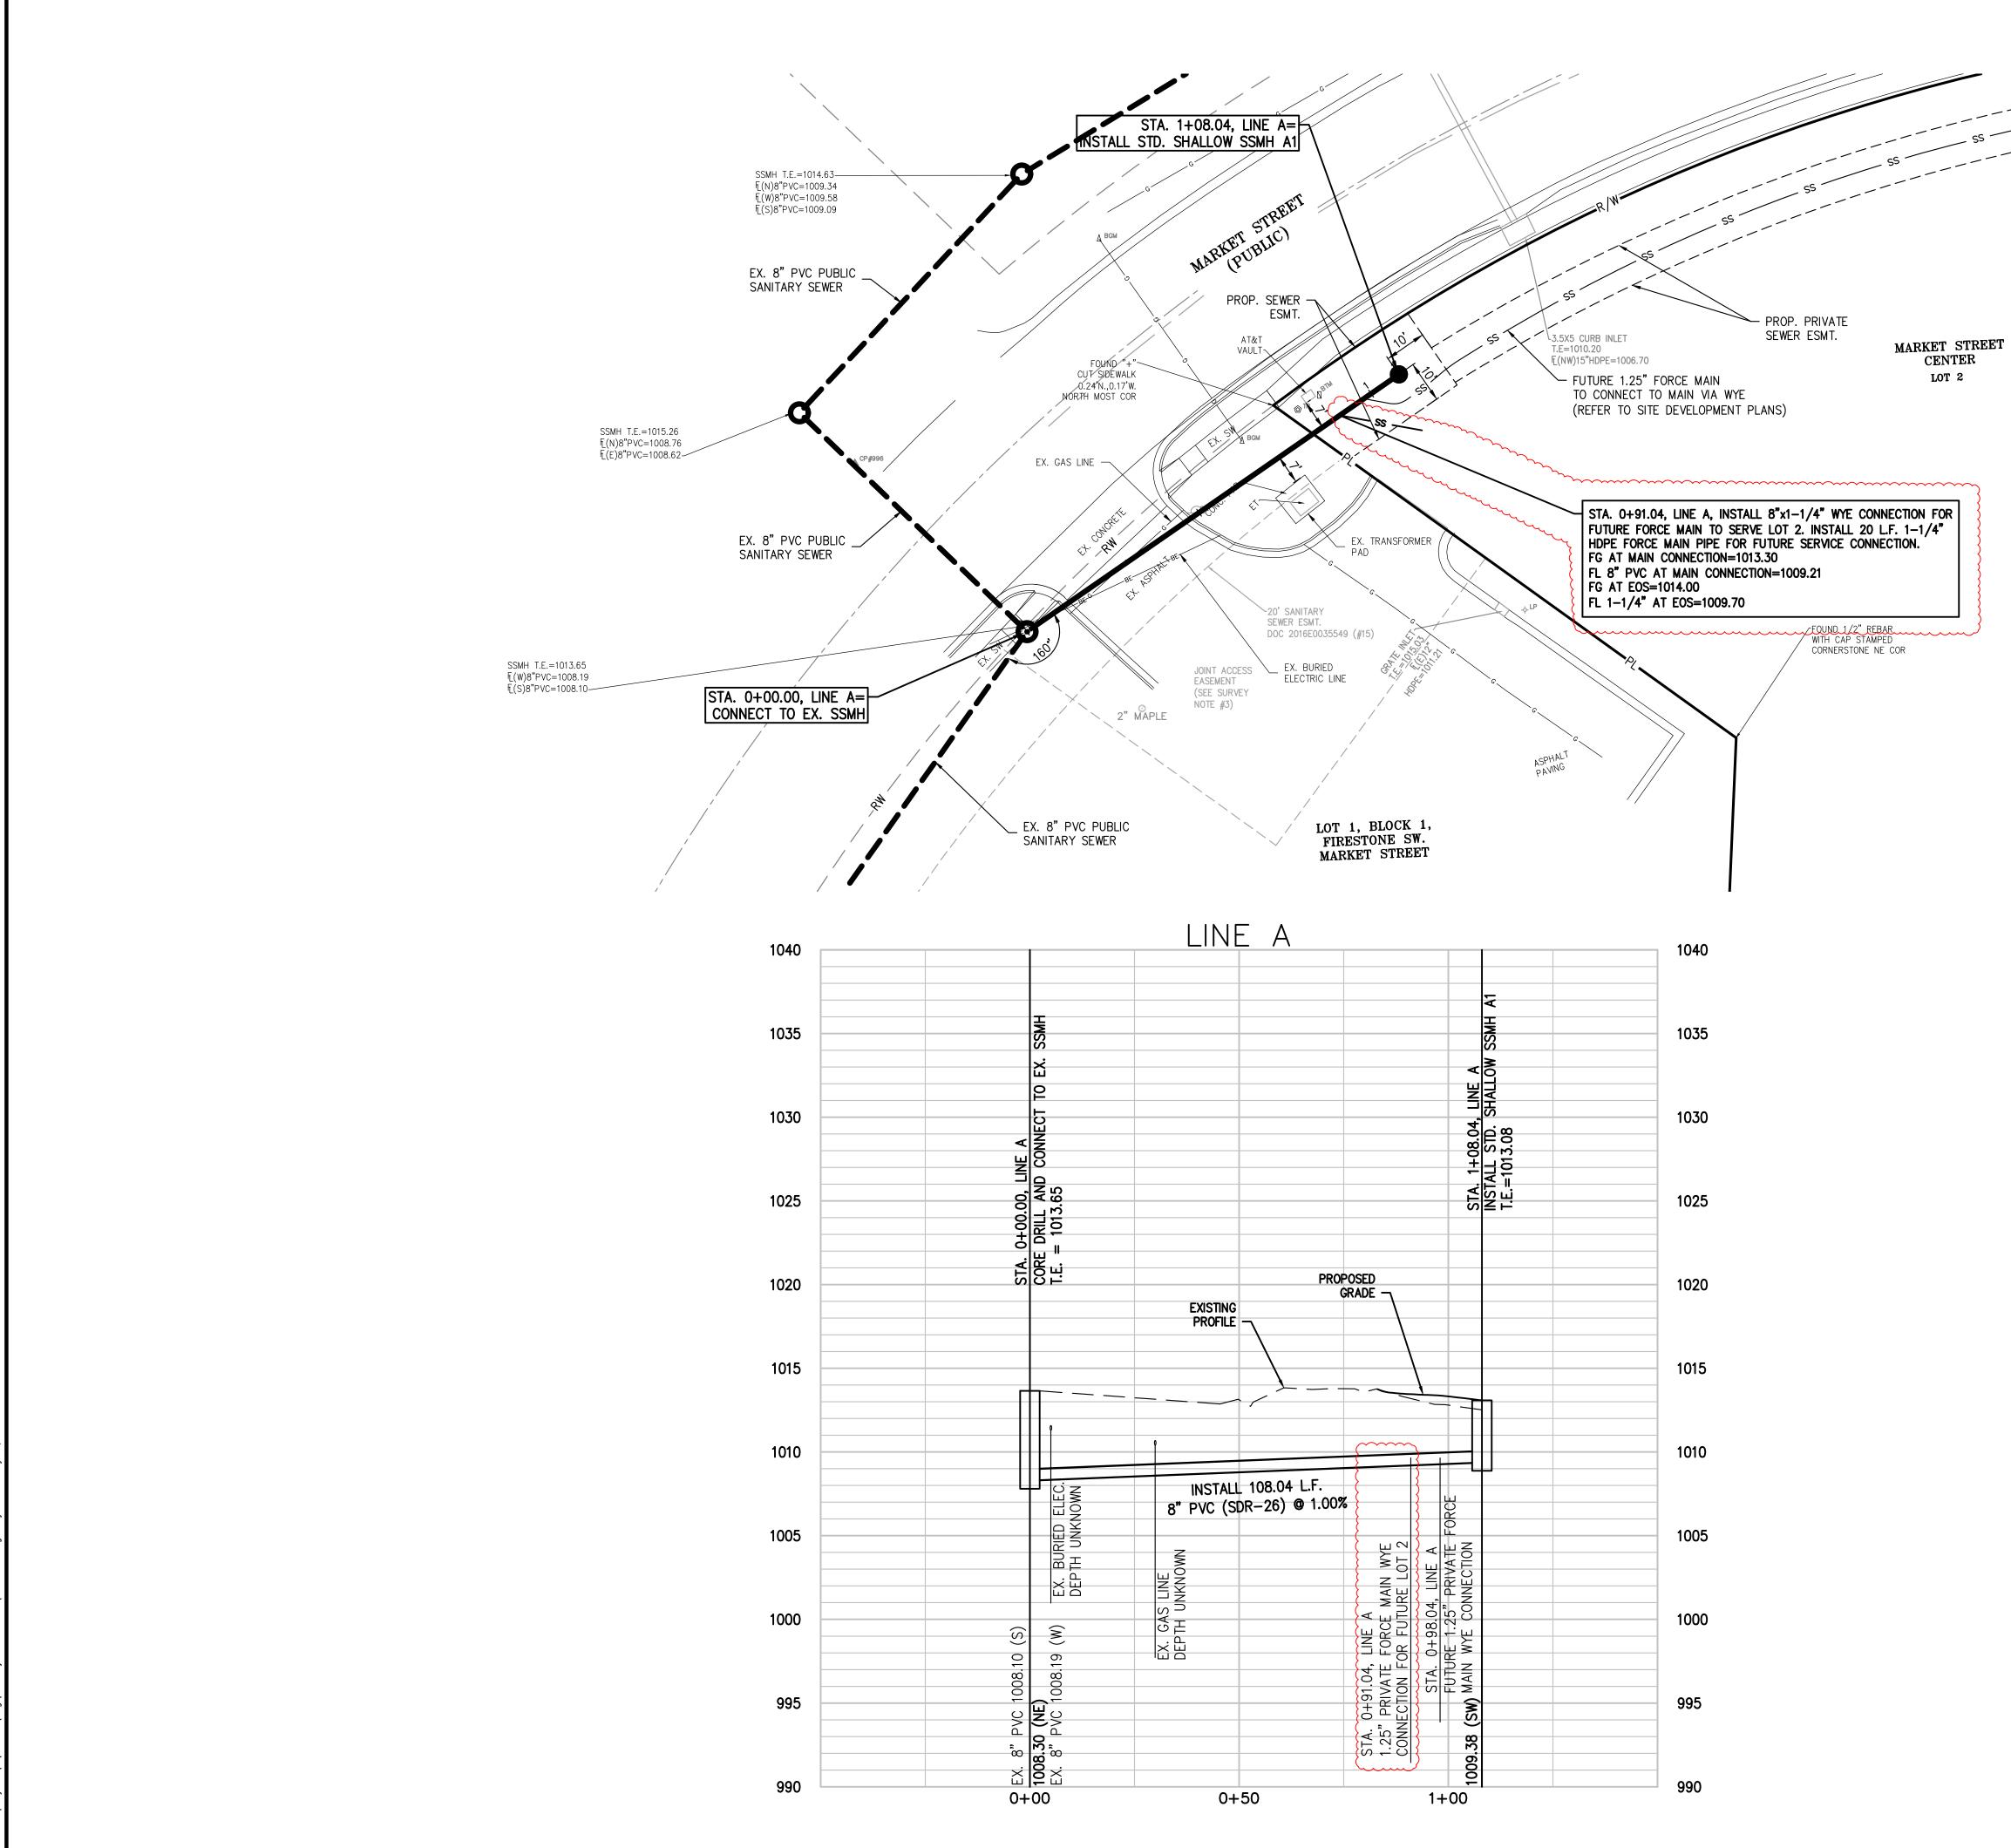

SCALE: 1' "=20 SCALE: 1"=20' HORIZ. 1"= 5' VERT.

## RELEASED FOR CONSTRUCTION As Noted on Plans Review

Development Services Department Lee's Summit, Missouri 05/17/2022

MANHOLE CONNECTION NOTE:
1. THE EXISTING MANHOLE WALL SHALL BE CORE DRILLED.
2. A FLEXIBLE PIPE-TO-MANHOLE CONNECTOR SHALL BE INSTALLED AS SHOWN IN THE STANDARD DRAWINGS.