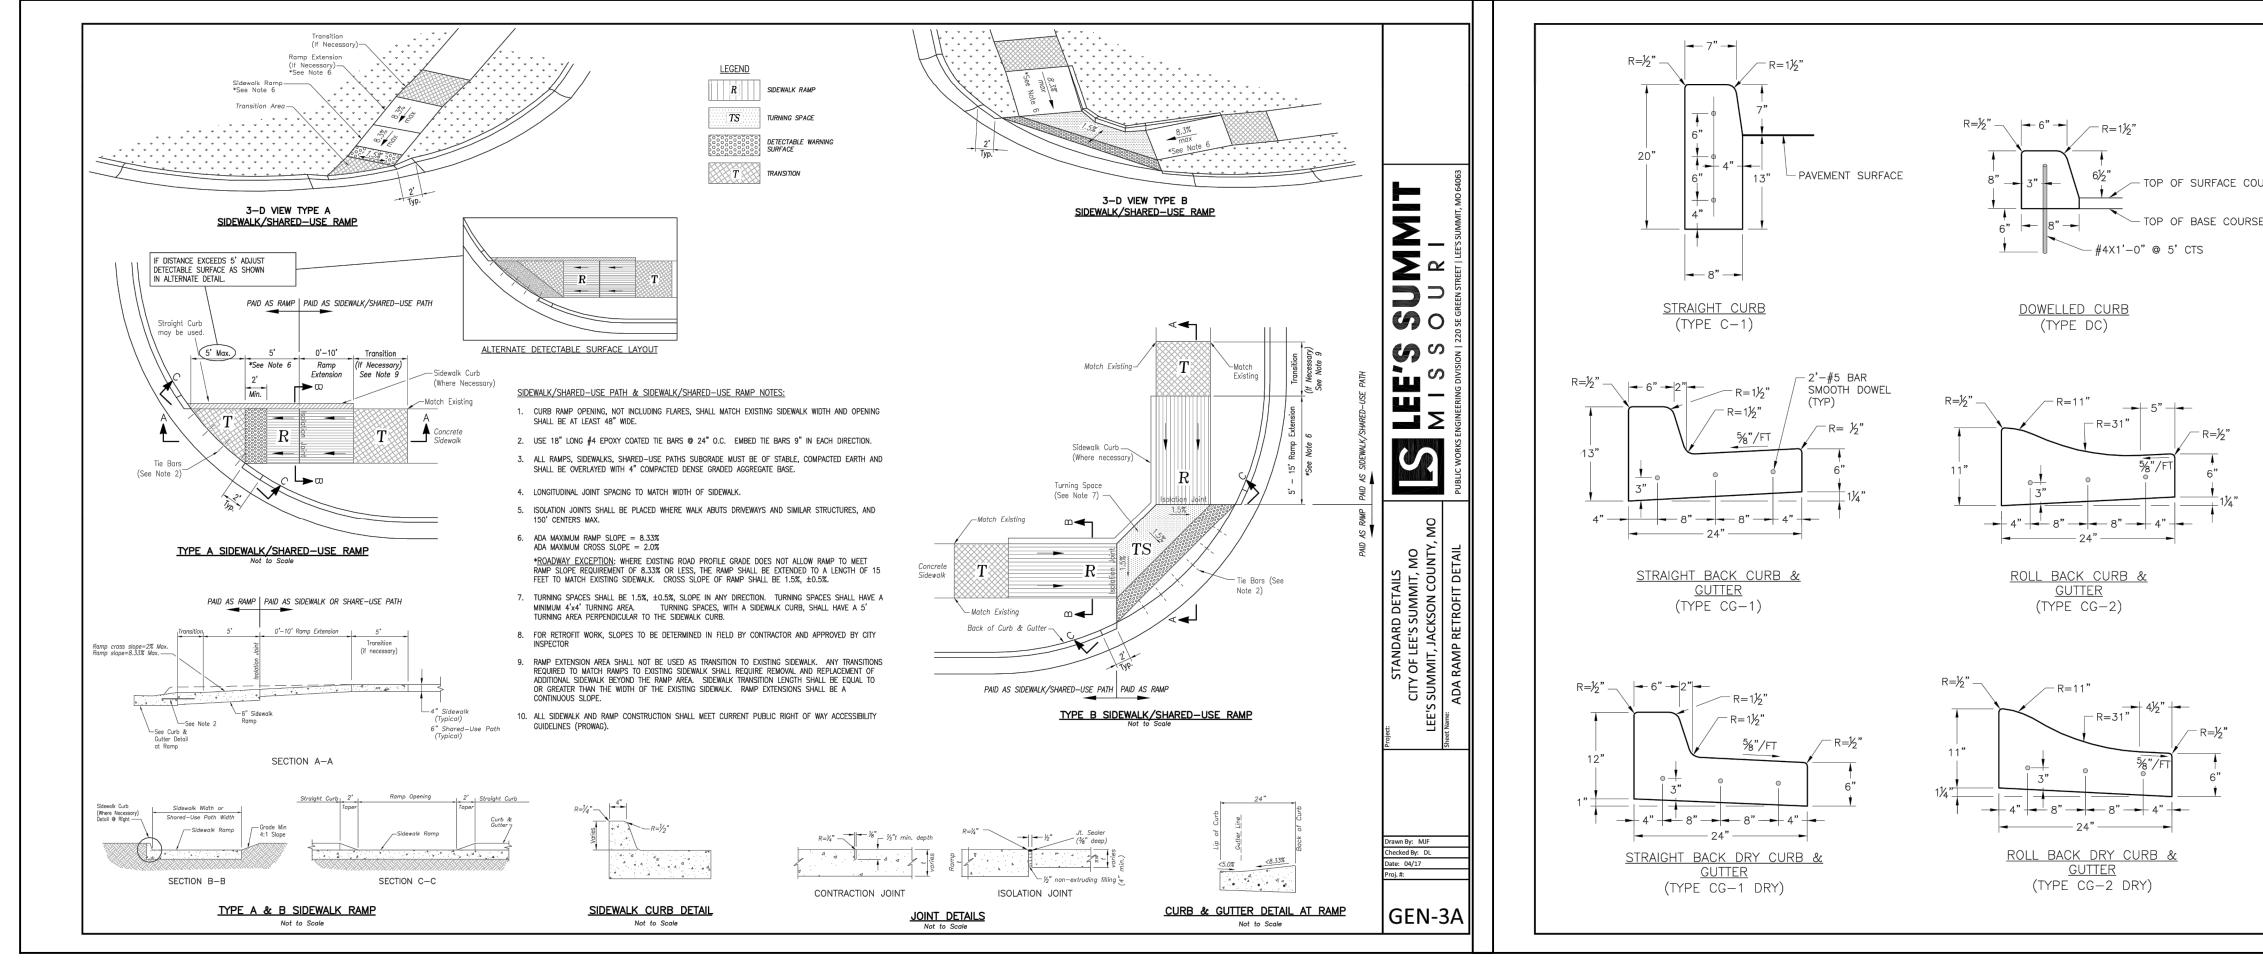

ES ARE AS SHOWN. UNDERGROUND LOCATIONS SHOWN, AS FURNISHED BY THEIR LESSORS, ARE APPROXIMATE AND SHOULD BE VERIFIED IN THE FIELD AT THE TIME OF CONSTRUCTION. FOR ACTUAL FIELD LOCATIONS OF UNDERGROUND UTILITIES CALL 811.

LEGEND OF SYMBOLS

Proposed Sanitary Sewer
 Existing Sanitary Sewer





JUDD D. CLAUSSEN, MISSOURI P.E.#29850

DATE

SS-1



>S-SERVER\Projects\P\210639\dwq\Sanitary Sewer Plans\SANITARY.dwg Layout:1 May 10, 2022 - 10:20am



SCALE: 1' "=20 SCALE: 1"=20' HORIZ. 1"= 5' VERT.

## RELEASED FOR CONSTRUCTION As Noted on Plans Review

Development Services Department Lee's Summit, Missouri 05/17/2022

MANHOLE CONNECTION NOTE:
1. THE EXISTING MANHOLE WALL SHALL BE CORE DRILLED.
2. A FLEXIBLE PIPE-TO-MANHOLE CONNECTOR SHALL BE INSTALLED AS SHOWN IN THE STANDARD DRAWINGS.