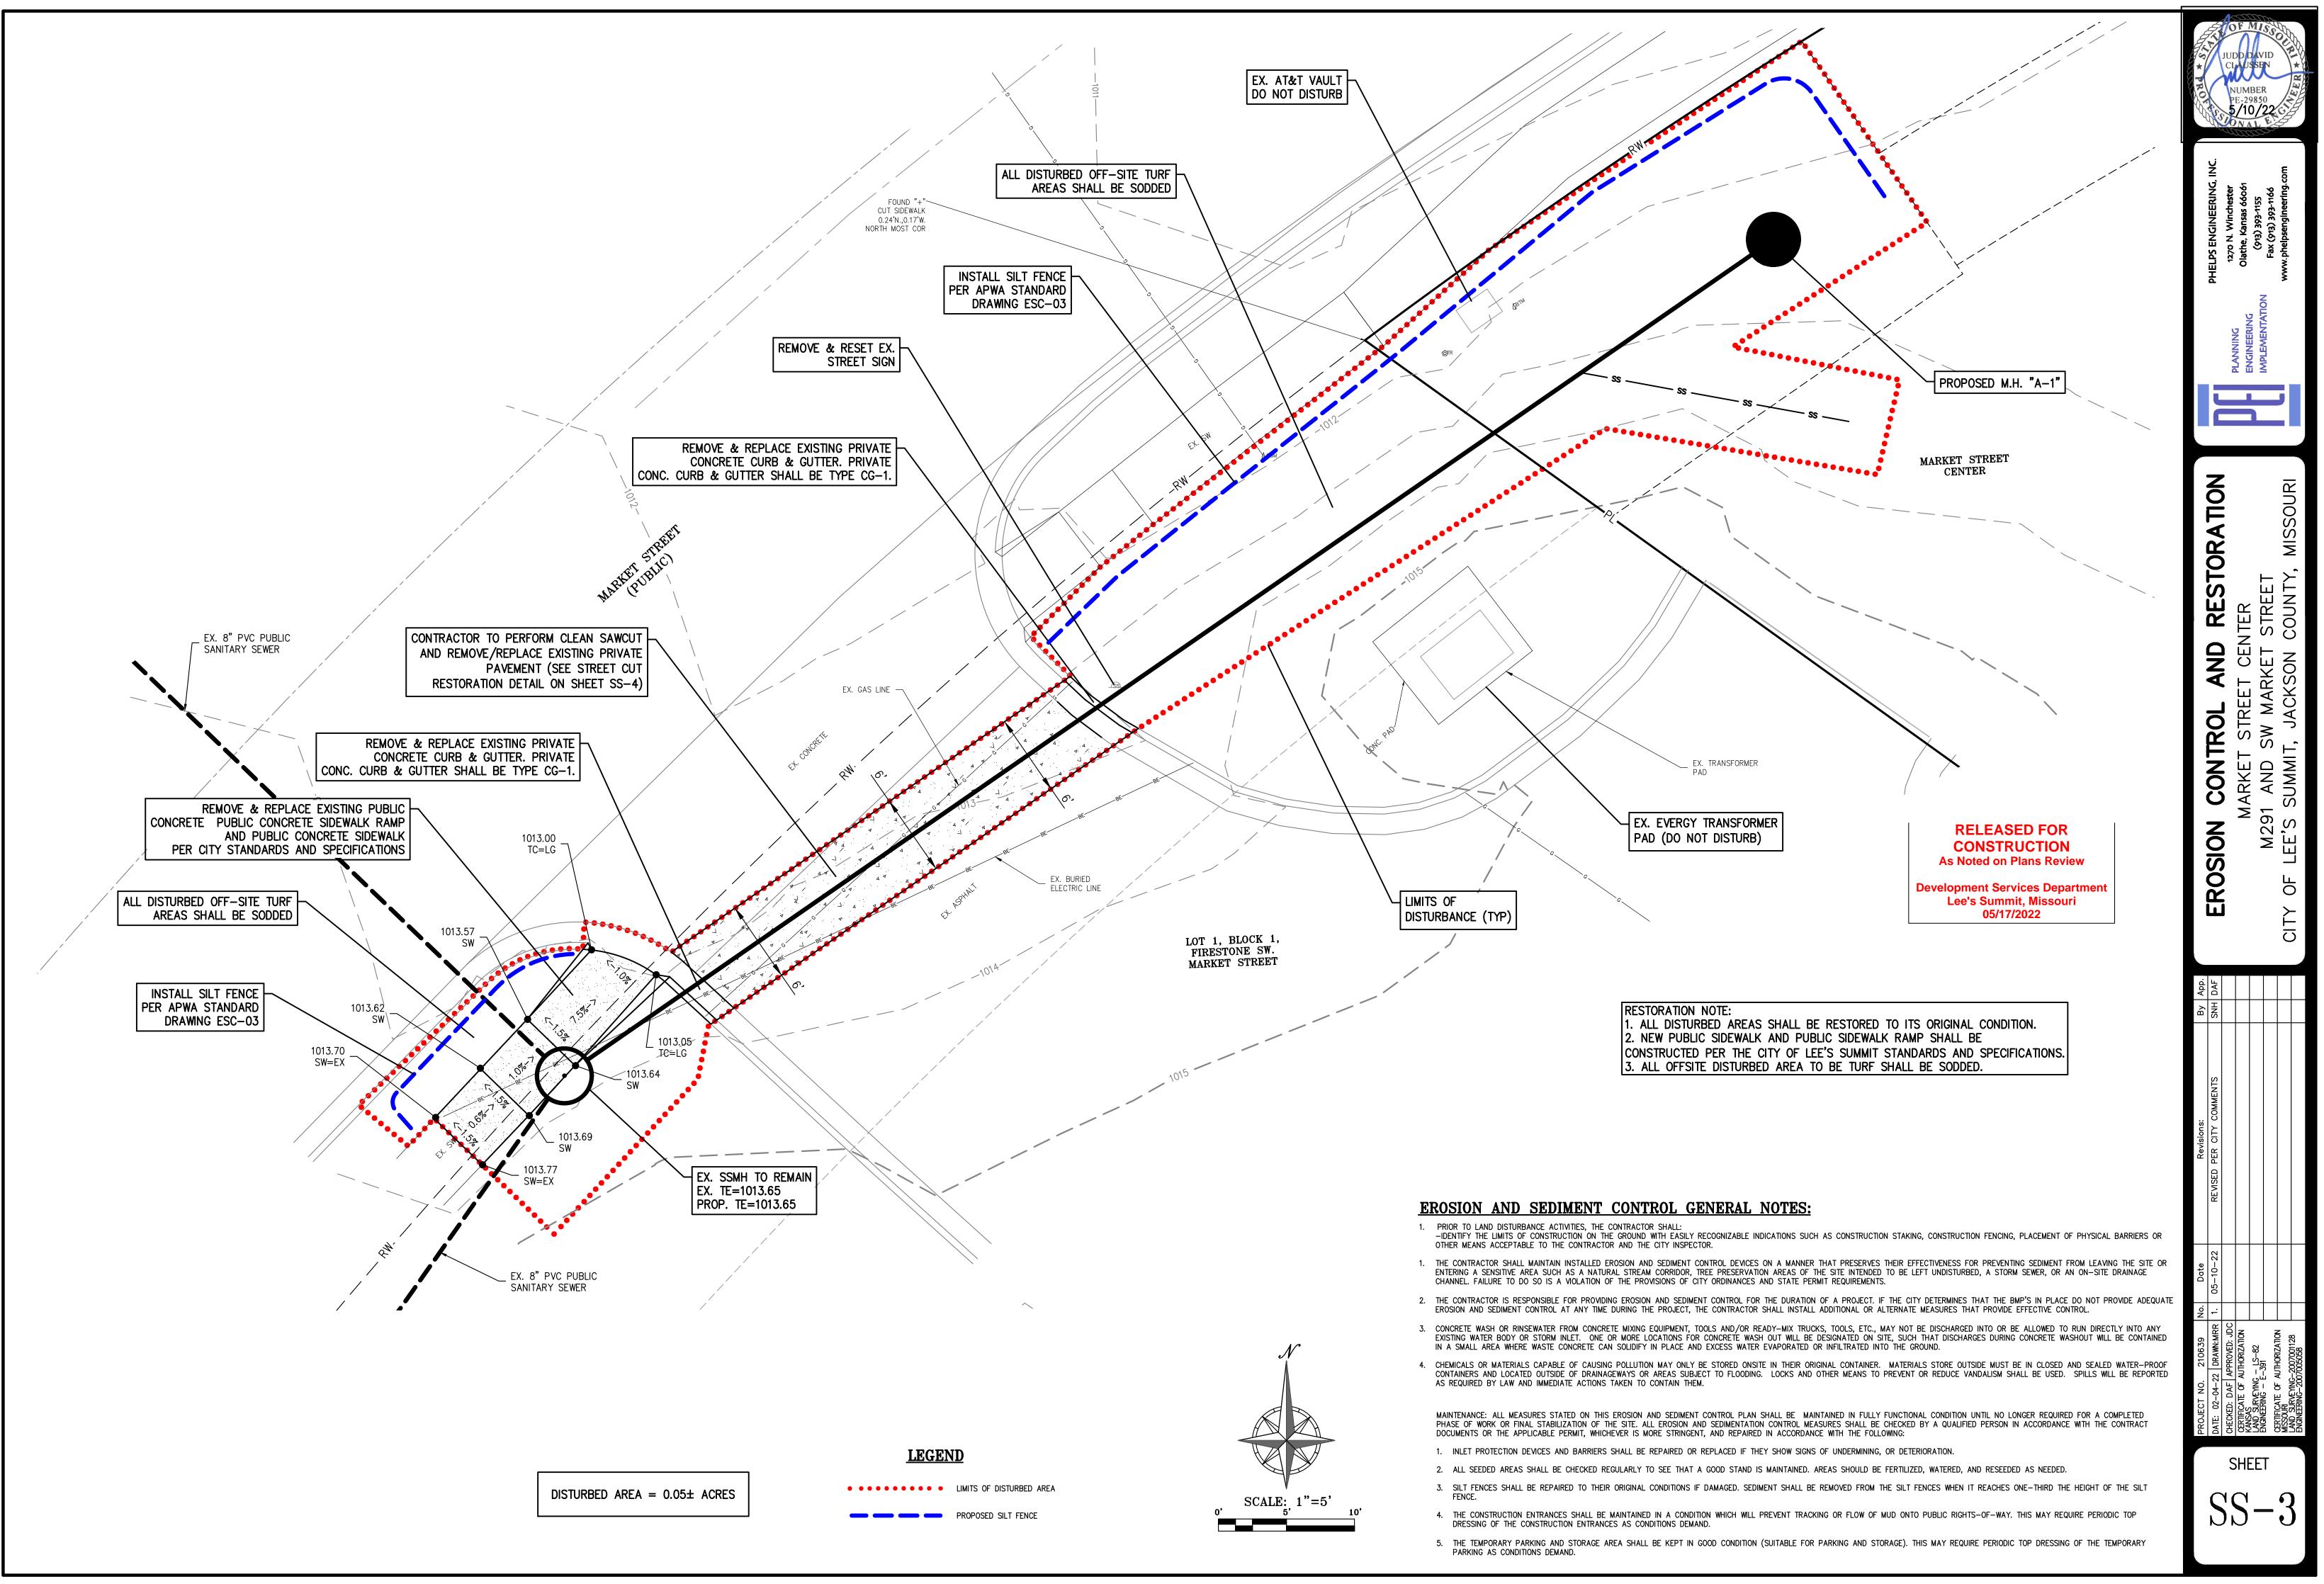

UTILITY NOTES: VISUAL INDICATIONS OF UTILITIES ARE AS SHOWN. UNDERGROUND LOCATIONS SHOWN, AS FURNISHED BY THEIR LESSORS, ARE APPROXIMATE AND SHOULD BE VERIFIED IN THE FIELD AT THE TIME OF CONSTRUCTION. FOR ACTUAL FIELD LOCATIONS OF UNDERGROUND UTILITIES CALL 811.

LEGEND OF SYMBOLS

Proposed Sanitary Sewer
 Existing Sanitary Sewer

JUDD D. CLAUSSEN, MISSOURI P.E.#29850

DATE

SS-1

>S-SERVER\Projects\P\210639\dwq\Sanitary Sewer Plans\SANITARY.dwg Layout:1 May 10, 2022 - 10:20am

## RELEASED FOR CONSTRUCTION As Noted on Plans Review

Development Services Department Lee's Summit, Missouri 05/17/2022

MANHOLE CONNECTION NOTE:
1. THE EXISTING MANHOLE WALL SHALL BE CORE DRILLED.
2. A FLEXIBLE PIPE-TO-MANHOLE CONNECTOR SHALL BE INSTALLED AS SHOWN IN THE STANDARD DRAWINGS.