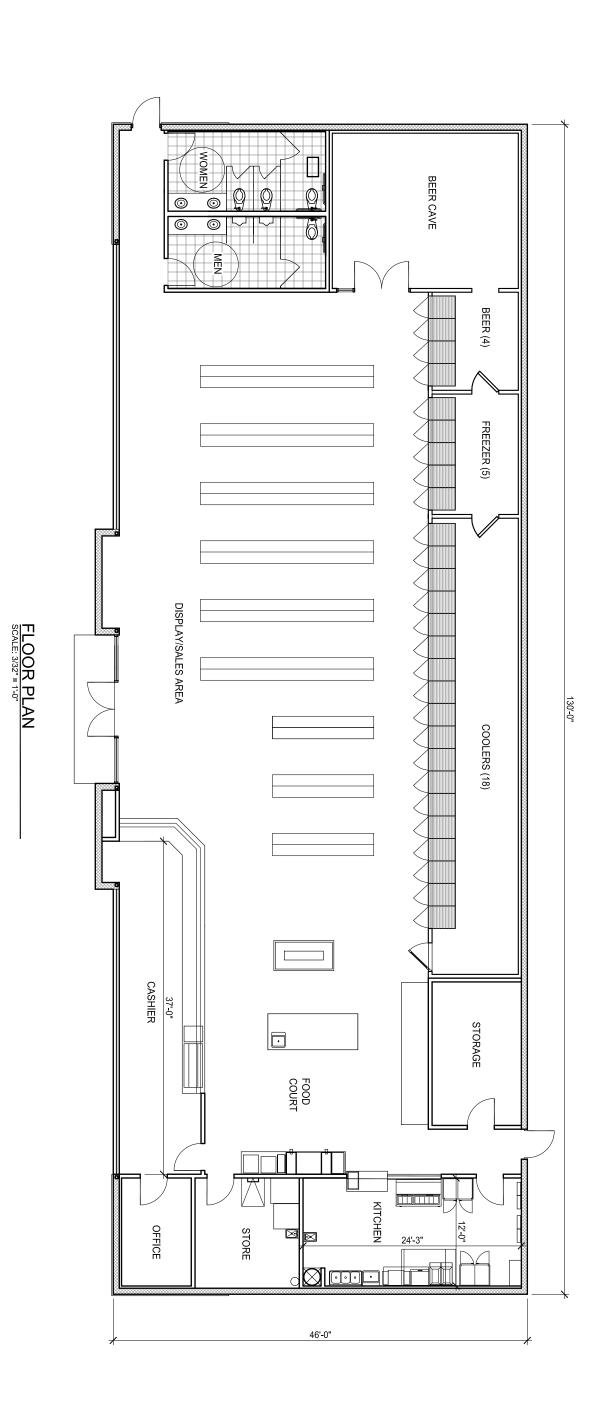

HAMBLEN PLAZA, LEE'S SUMMIT, JACKSON COUNTY

RANGWALA ARCHITECTS ARCHITECTURE SITE PLANNING

|  | NICHIHA FIBER CEMENT<br>EXTERIOR PANELS,<br>ILLUMINATION SERIES |
|--|-----------------------------------------------------------------|