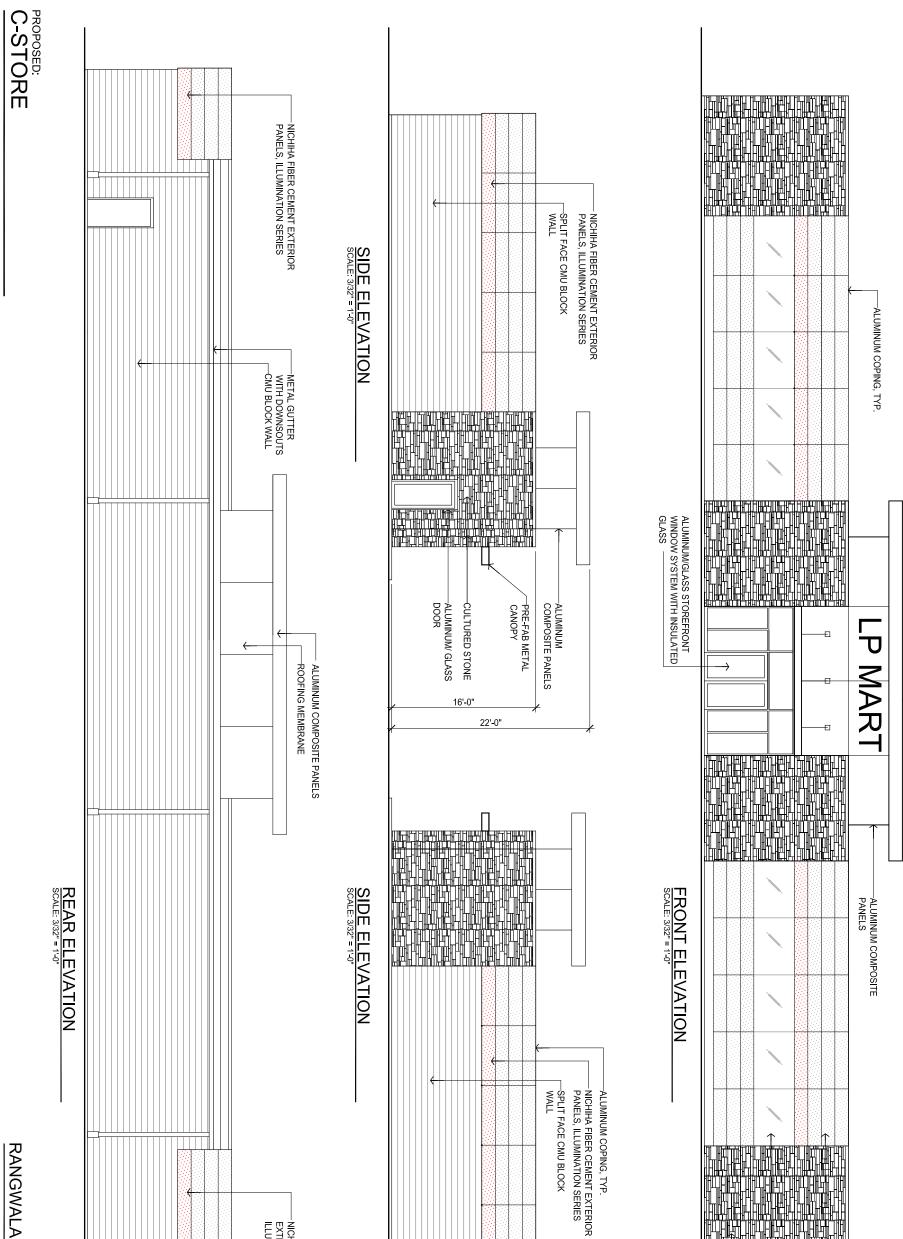

HAMBLEN PLAZA, LEE'S SUMMIT, JACKSON COUNTY

RANGWALA ARCHITECTS ARCHITECTURE SITE PLANNING

|  | NICHIHA FIBER CEMENT<br>EXTERIOR PANELS,<br>ILLUMINATION SERIES |
|--|-----------------------------------------------------------------|

---NICHIHA FIBER CEMENT EXTERIOR PANELS, ILLUMINATION SERIES CULTURED STONE -ALUMINUM WINDOW BUTT GLAZED

HAMBLEN PLAZA, LEE'S SUMMIT, JACKSON COUNTY

PROPOSED: C-STORE