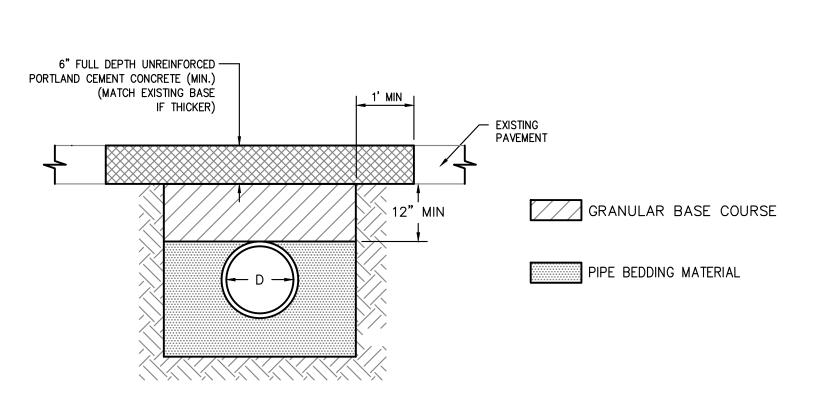

1. THE EXISTING MANHOLE WALL SHALL BE CORE DRILLED.

2. A FLEXIBLE PIPE—TO—MANHOLE CONNECTOR SHALL BE INSTALLED AS SHOWN IN THE STANDARD DRAWINGS.

SHEET

SS-2

SHEET

STREET CUT RESTORATION DETAIL

SANITARY SEWER - PVC (SDR-26) SCALE: NOT TO SCALE