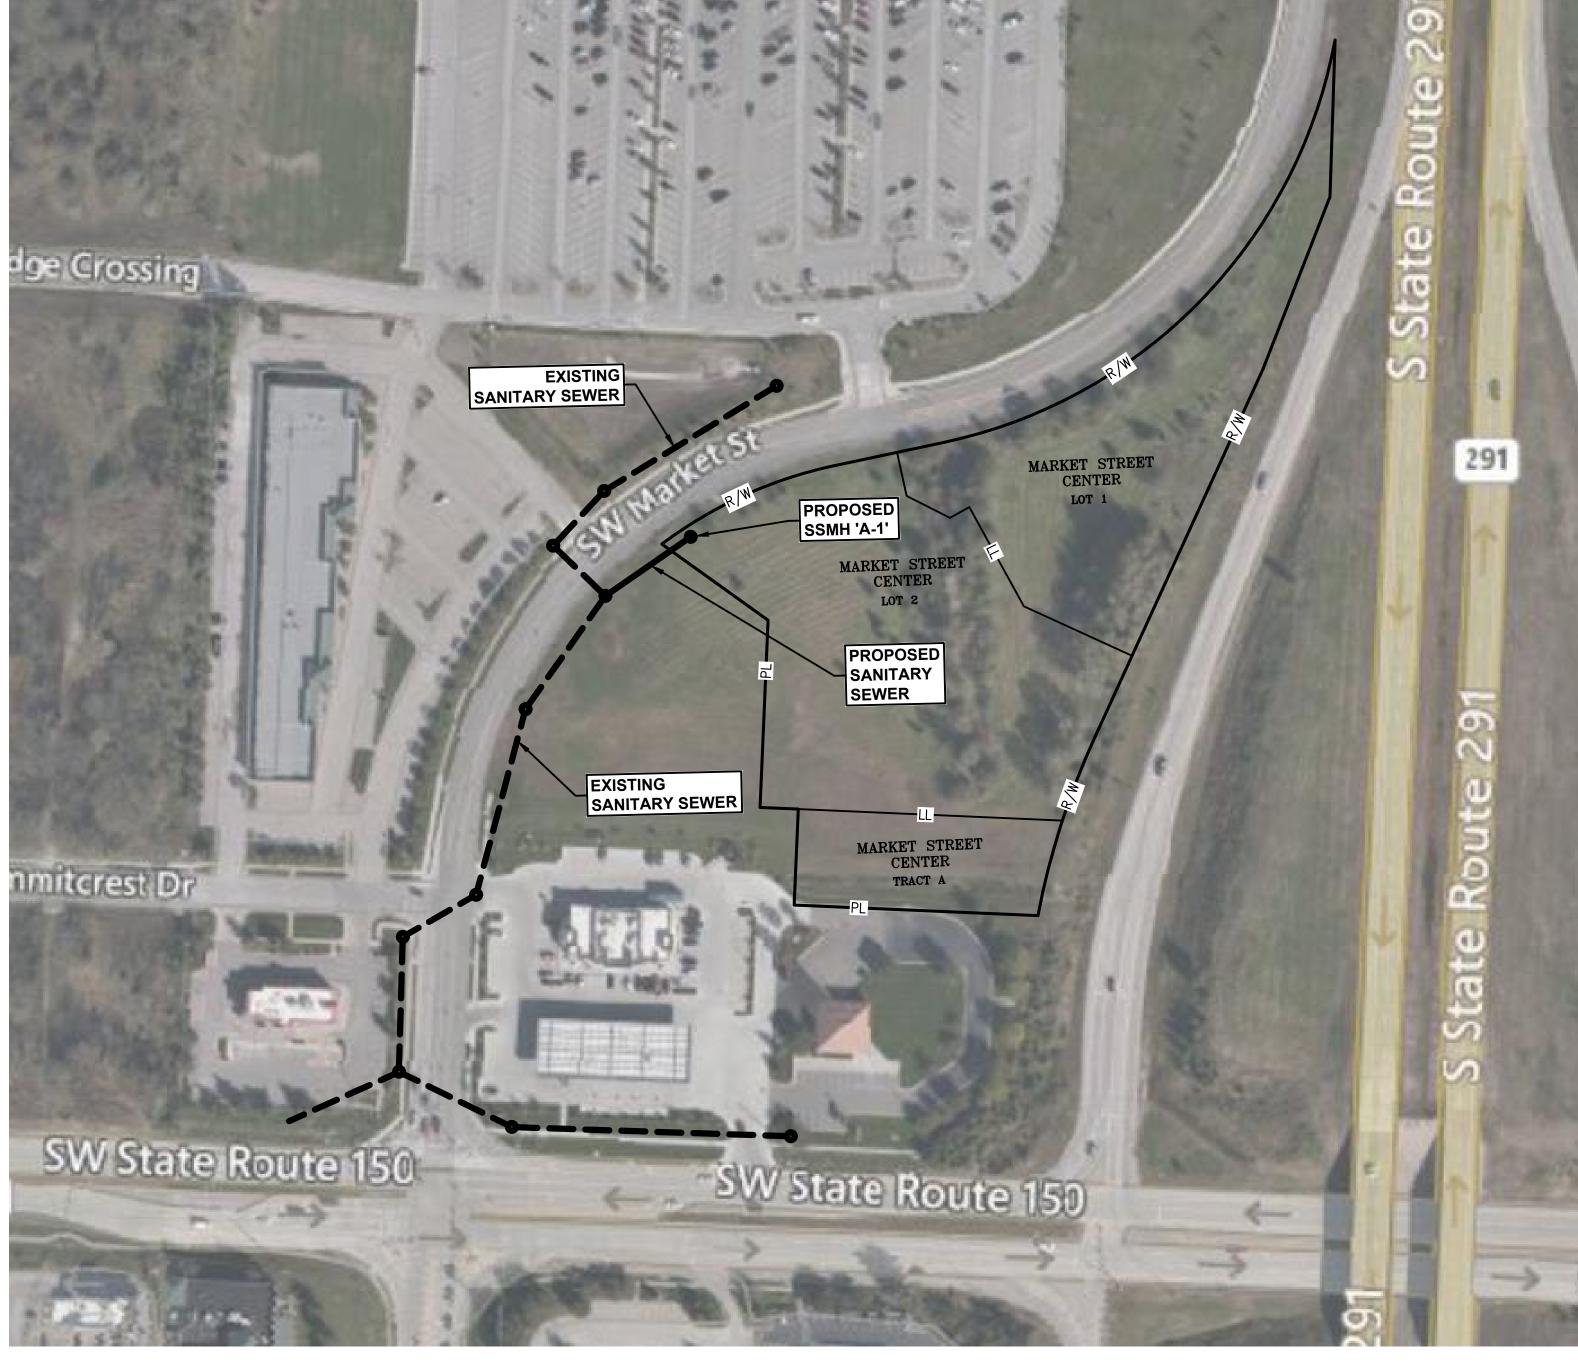

LEGEND OF SYMBOLS Proposed Sanitary Sewer
Existing Sanitary Sewer

PREPARED & SUBMITTED BY: PHELPS ENGINEERING, INC. 1270 N. WINCHESTER OLATHE, KANSAS 66061

JUDD D. CLAUSSEN, MISSOURI P.E.#29850

DATE

SHEET SS-1