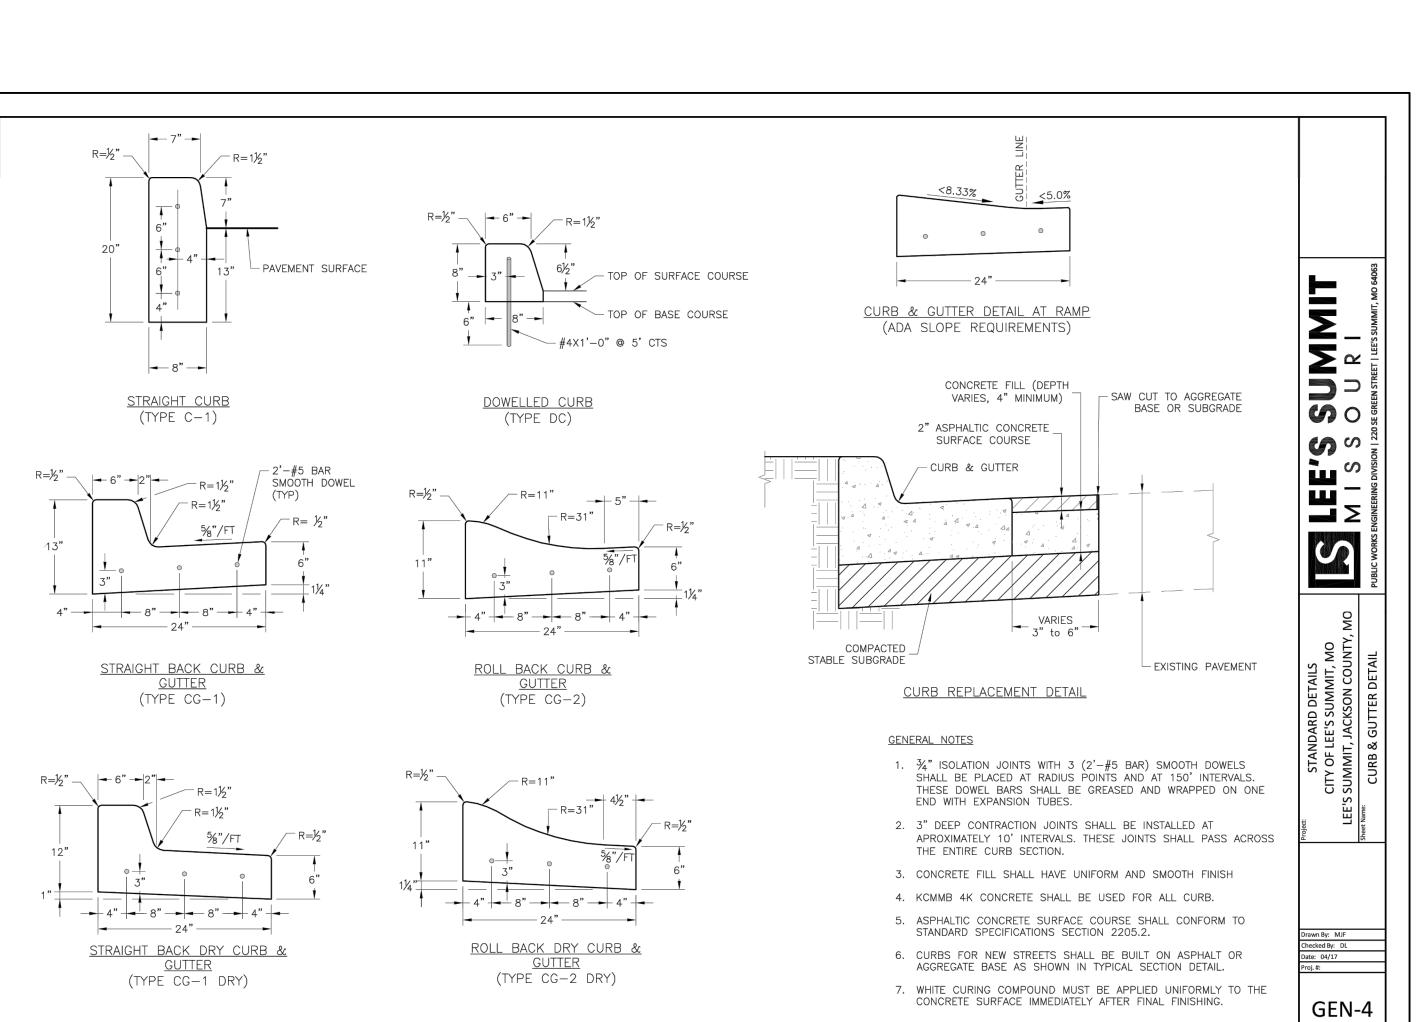

1. THE EXISTING MANHOLE WALL SHALL BE CORE DRILLED.

2. A FLEXIBLE PIPE—TO—MANHOLE CONNECTOR SHALL BE INSTALLED AS SHOWN IN THE STANDARD DRAWINGS.

SHEET

SS-2

SHEET

STREET CUT RESTORATION DETAIL

SANITARY SEWER - PVC (SDR-26) SCALE: NOT TO SCALE

PIPE INSTALLATION DETAIL

DETAIL

SIDEWALK CURB DETAIL

JOINT DETAILS

Not to Scale

CURB & GUTTER DETAIL AT RAMP

GEN-3A

TYPE A & B SIDEWALK RAMP