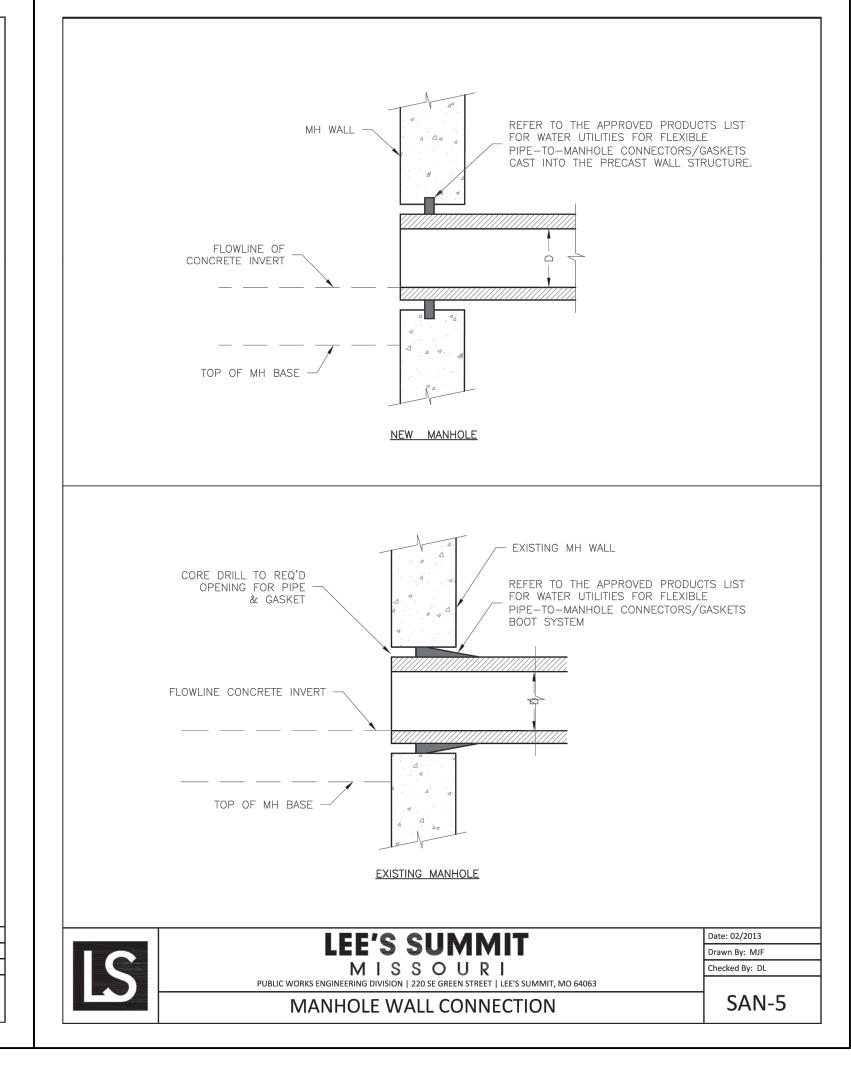

1. THE EXISTING MANHOLE WALL SHALL BE CORE DRILLED.

2. A FLEXIBLE PIPE—TO—MANHOLE CONNECTOR SHALL BE INSTALLED AS SHOWN IN THE STANDARD DRAWINGS.

SHEET

SS-2

SHEET

STREET CUT RESTORATION DETAIL

SANITARY SEWER - PVC (SDR-26) SCALE: NOT TO SCALE