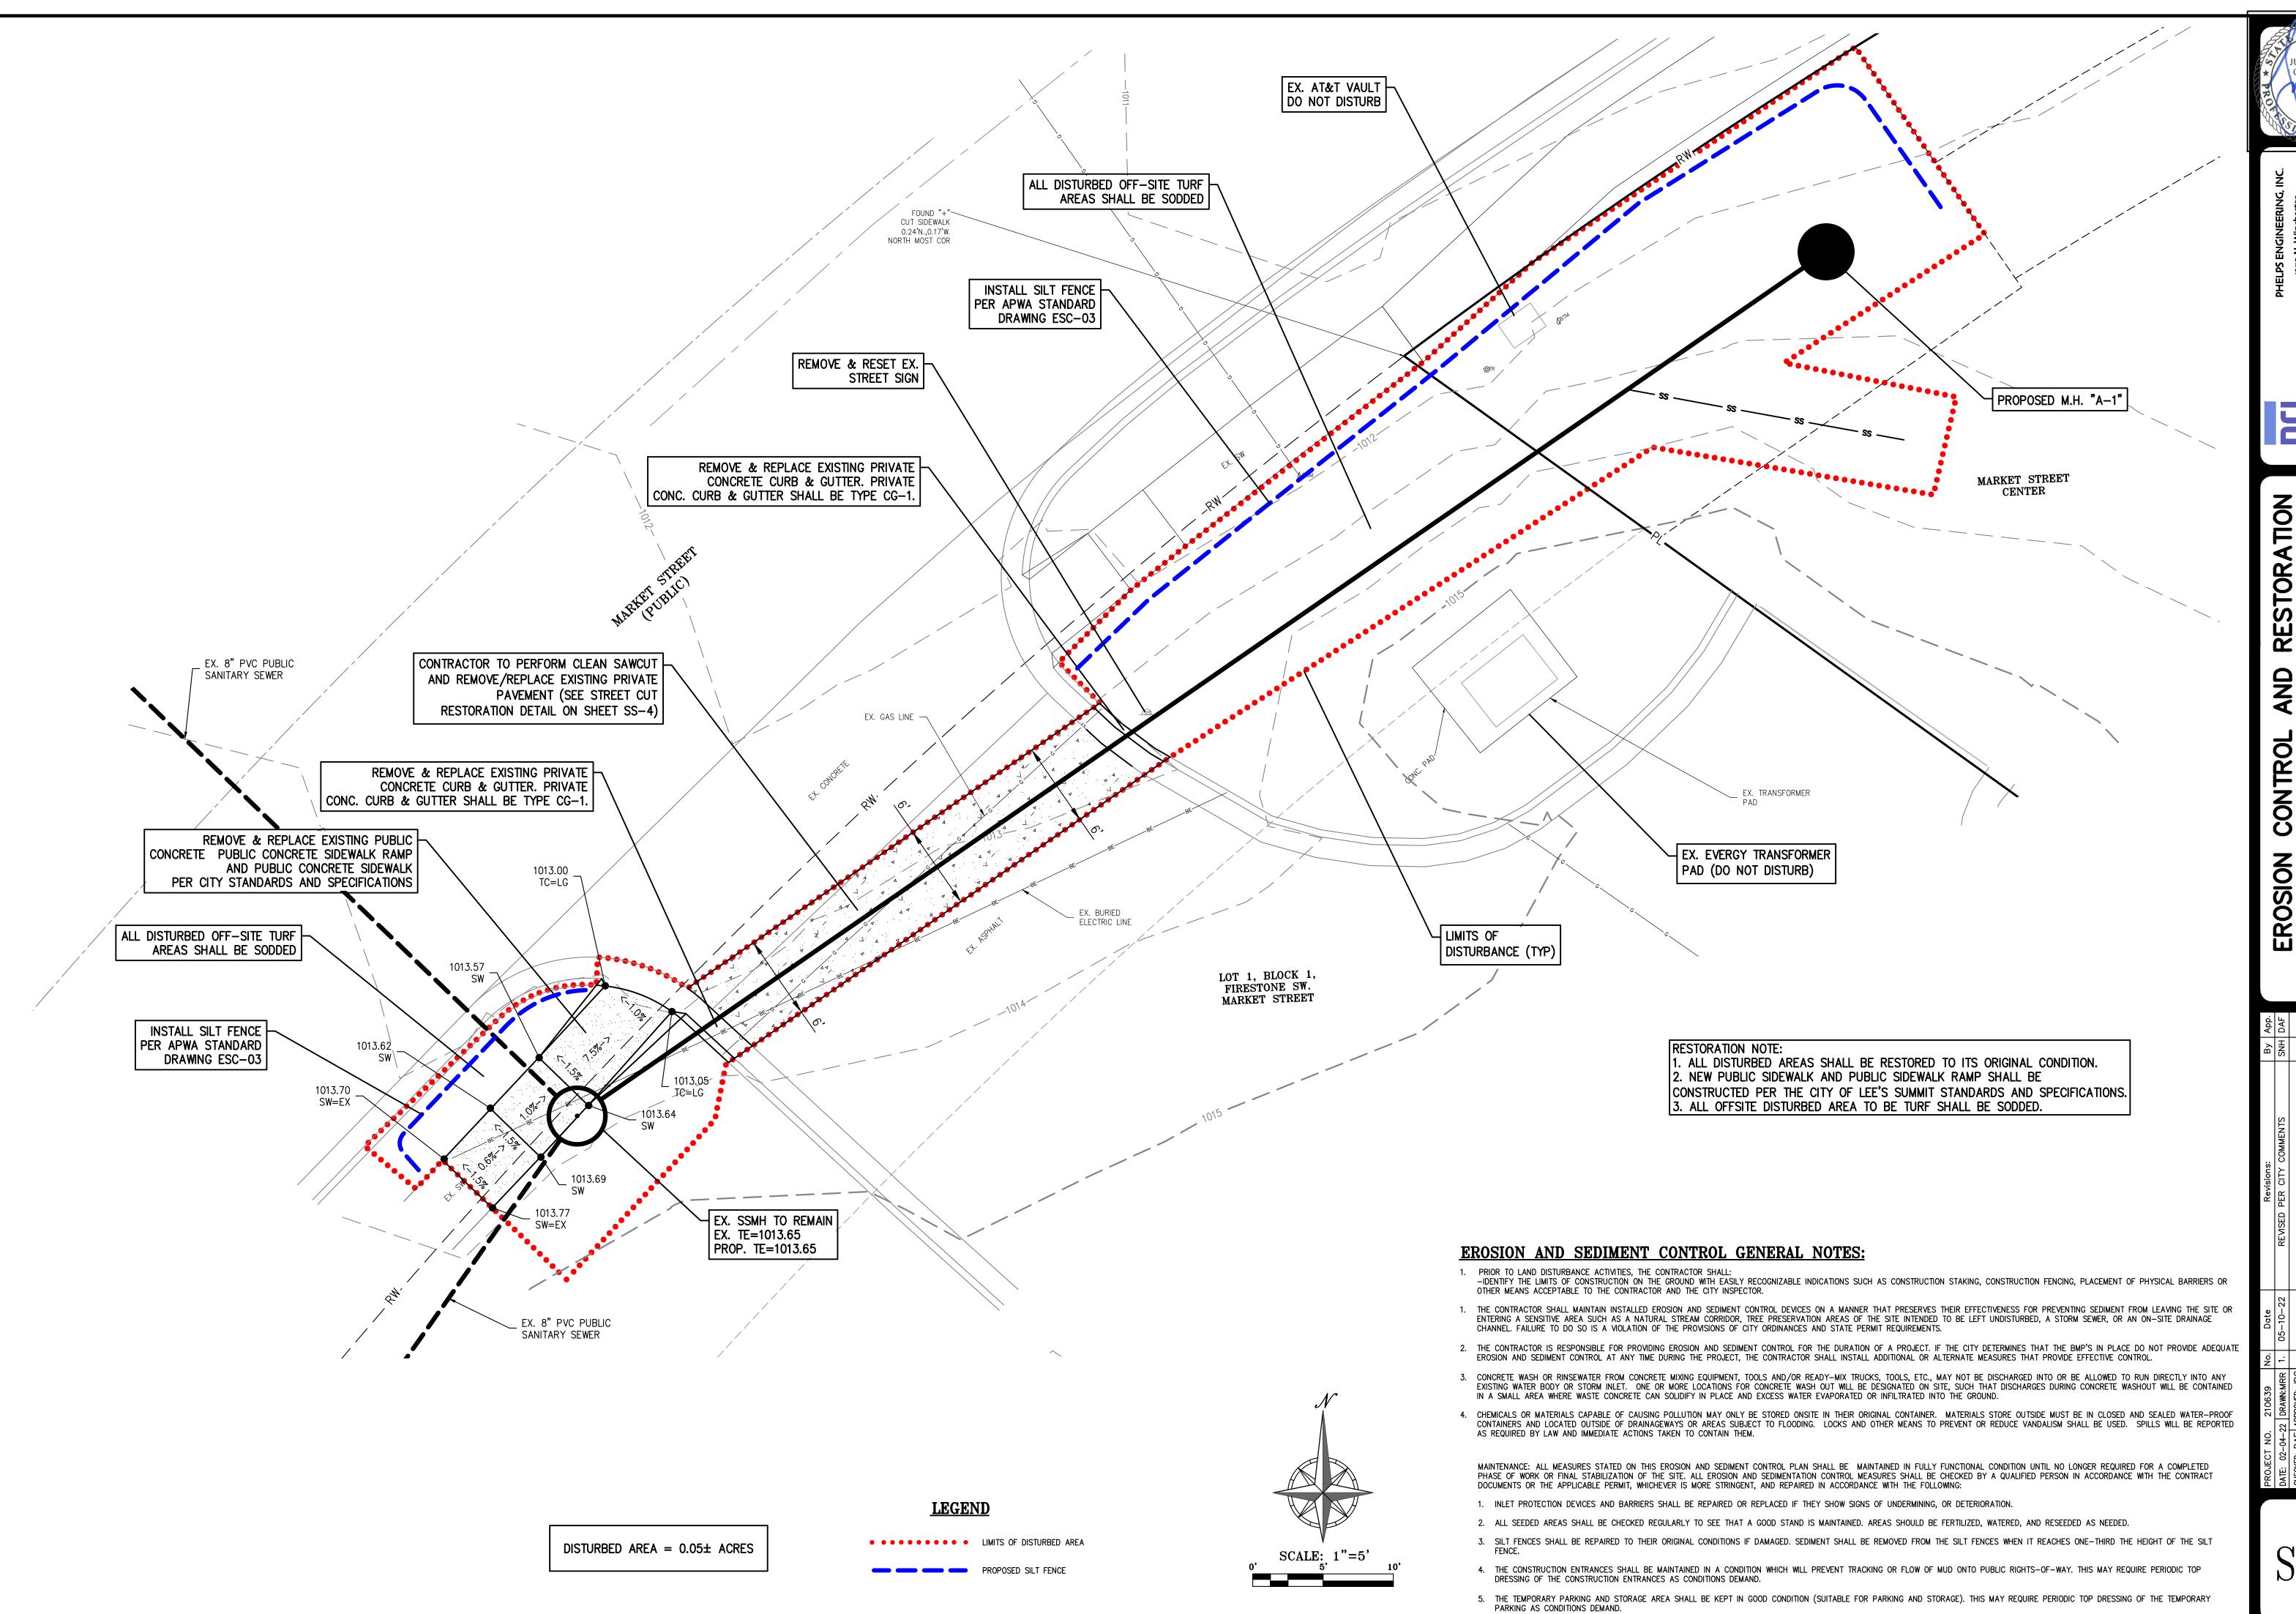

Proposed Sanitary Sewer
Existing Sanitary Sewer

PREPARED & SUBMITTED BY: PHELPS ENGINEERING, INC. 1270 N. WINCHESTER OLATHE, KANSAS 66061



JUDD D. CLAUSSEN, MISSOURI P.E.#29850

DATE

SHEET SS-1

1300 HAMBLEN ROAD LEE'S SUMMIT, MO 64081 (816) 969-1800 LEE'S SUMMIT, MO 64063



990

0+00

0+50

1+00



PHELPS ENGINEERING, IN 1270 N. Winchester Olathe, Kansas 66061 (913) 393-1155 Fax (913) 393-1166

PLANNING OI ENGINEERING OI IMPLEMENTATION WWW.

PLANNING
ENGINEERIF

PROFILE

MARKET STREET CENTER

SCALE: 1"=20' HORIZ.

1"= 5' VERT.

Date Revisions: By App.
05–10–22 REVISED PER CITY COMMENTS SNH DAF

MANHOLE CONNECTION NOTE:

990

1. THE EXISTING MANHOLE WALL SHALL BE CORE DRILLED.

2. A FLEXIBLE PIPE—TO—MANHOLE CONNECTOR SHALL BE INSTALLED AS SHOWN IN THE STANDARD DRAWINGS.

SHEET

SS-2



SHEET









STREET CUT RESTORATION DETAIL



SANITARY SEWER - PVC (SDR-26) SCALE: NOT TO SCALE

PIPE INSTALLATION DETAIL



DETAIL

SIDEWALK CURB DETAIL

JOINT DETAILS

Not to Scale

CURB & GUTTER DETAIL AT RAMP

GEN-3A

TYPE A & B SIDEWALK RAMP







DE