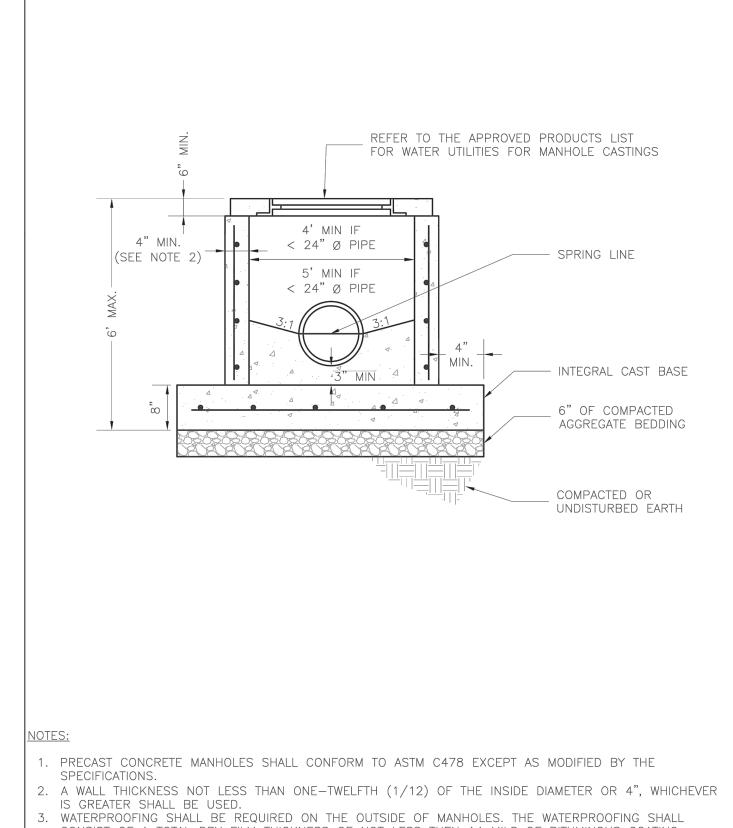

Sanitary Sewer
Existing Sanitary Sewer

PREPARED & SUBMITTED BY: PHELPS ENGINEERING, INC. 1270 N. WINCHESTER OLATHE, KANSAS 66061



JUDD D. CLAUSSEN, MISSOURI P.E.#29850

DATE

SHEET SS-1

1300 HAMBLEN ROAD LEE'S SUMMIT, MO 64081 (816) 969-1800 LEE'S SUMMIT, MO 64063



990

0+00

0+50

1+00



PHELPS ENGINEERING, IN 1270 N. Winchester Olathe, Kansas 66061 (913) 393-1155 Fax (913) 393-1166

PLANNING OI ENGINEERING OI IMPLEMENTATION WWW.

PLANNING
ENGINEERIF

PROFILE

MARKET STREET CENTER

SCALE: 1"=20' HORIZ.

1"= 5' VERT.

Date Revisions: By App.
05–10–22 REVISED PER CITY COMMENTS SNH DAF

MANHOLE CONNECTION NOTE:

990

1. THE EXISTING MANHOLE WALL SHALL BE CORE DRILLED.

2. A FLEXIBLE PIPE—TO—MANHOLE CONNECTOR SHALL BE INSTALLED AS SHOWN IN THE STANDARD DRAWINGS.

SHEET

SS-2



SHEET









STREET CUT RESTORATION DETAIL



SANITARY SEWER - PVC (SDR-26) SCALE: NOT TO SCALE

PIPE INSTALLATION DETAIL



DETAIL

SIDEWALK CURB DETAIL

JOINT DETAILS

Not to Scale

CURB & GUTTER DETAIL AT RAMP

GEN-3A

TYPE A & B SIDEWALK RAMP







DE