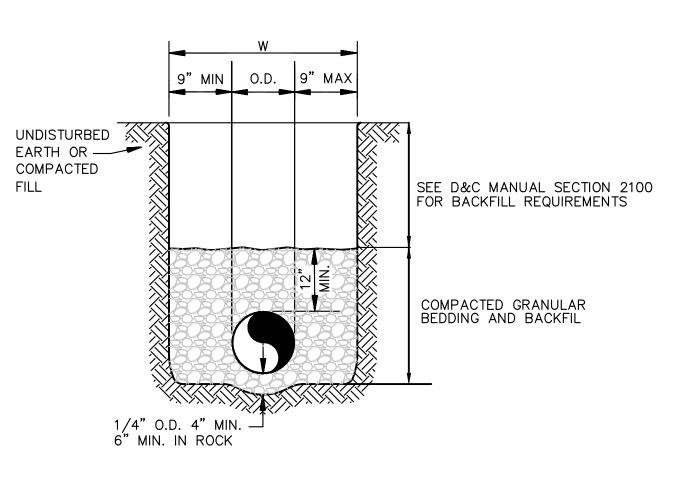

PIPE INSTALLATION DETAIL

DETAIL

SIDEWALK CURB DETAIL

JOINT DETAILS

Not to Scale

CURB & GUTTER DETAIL AT RAMP

GEN-3A

TYPE A & B SIDEWALK RAMP