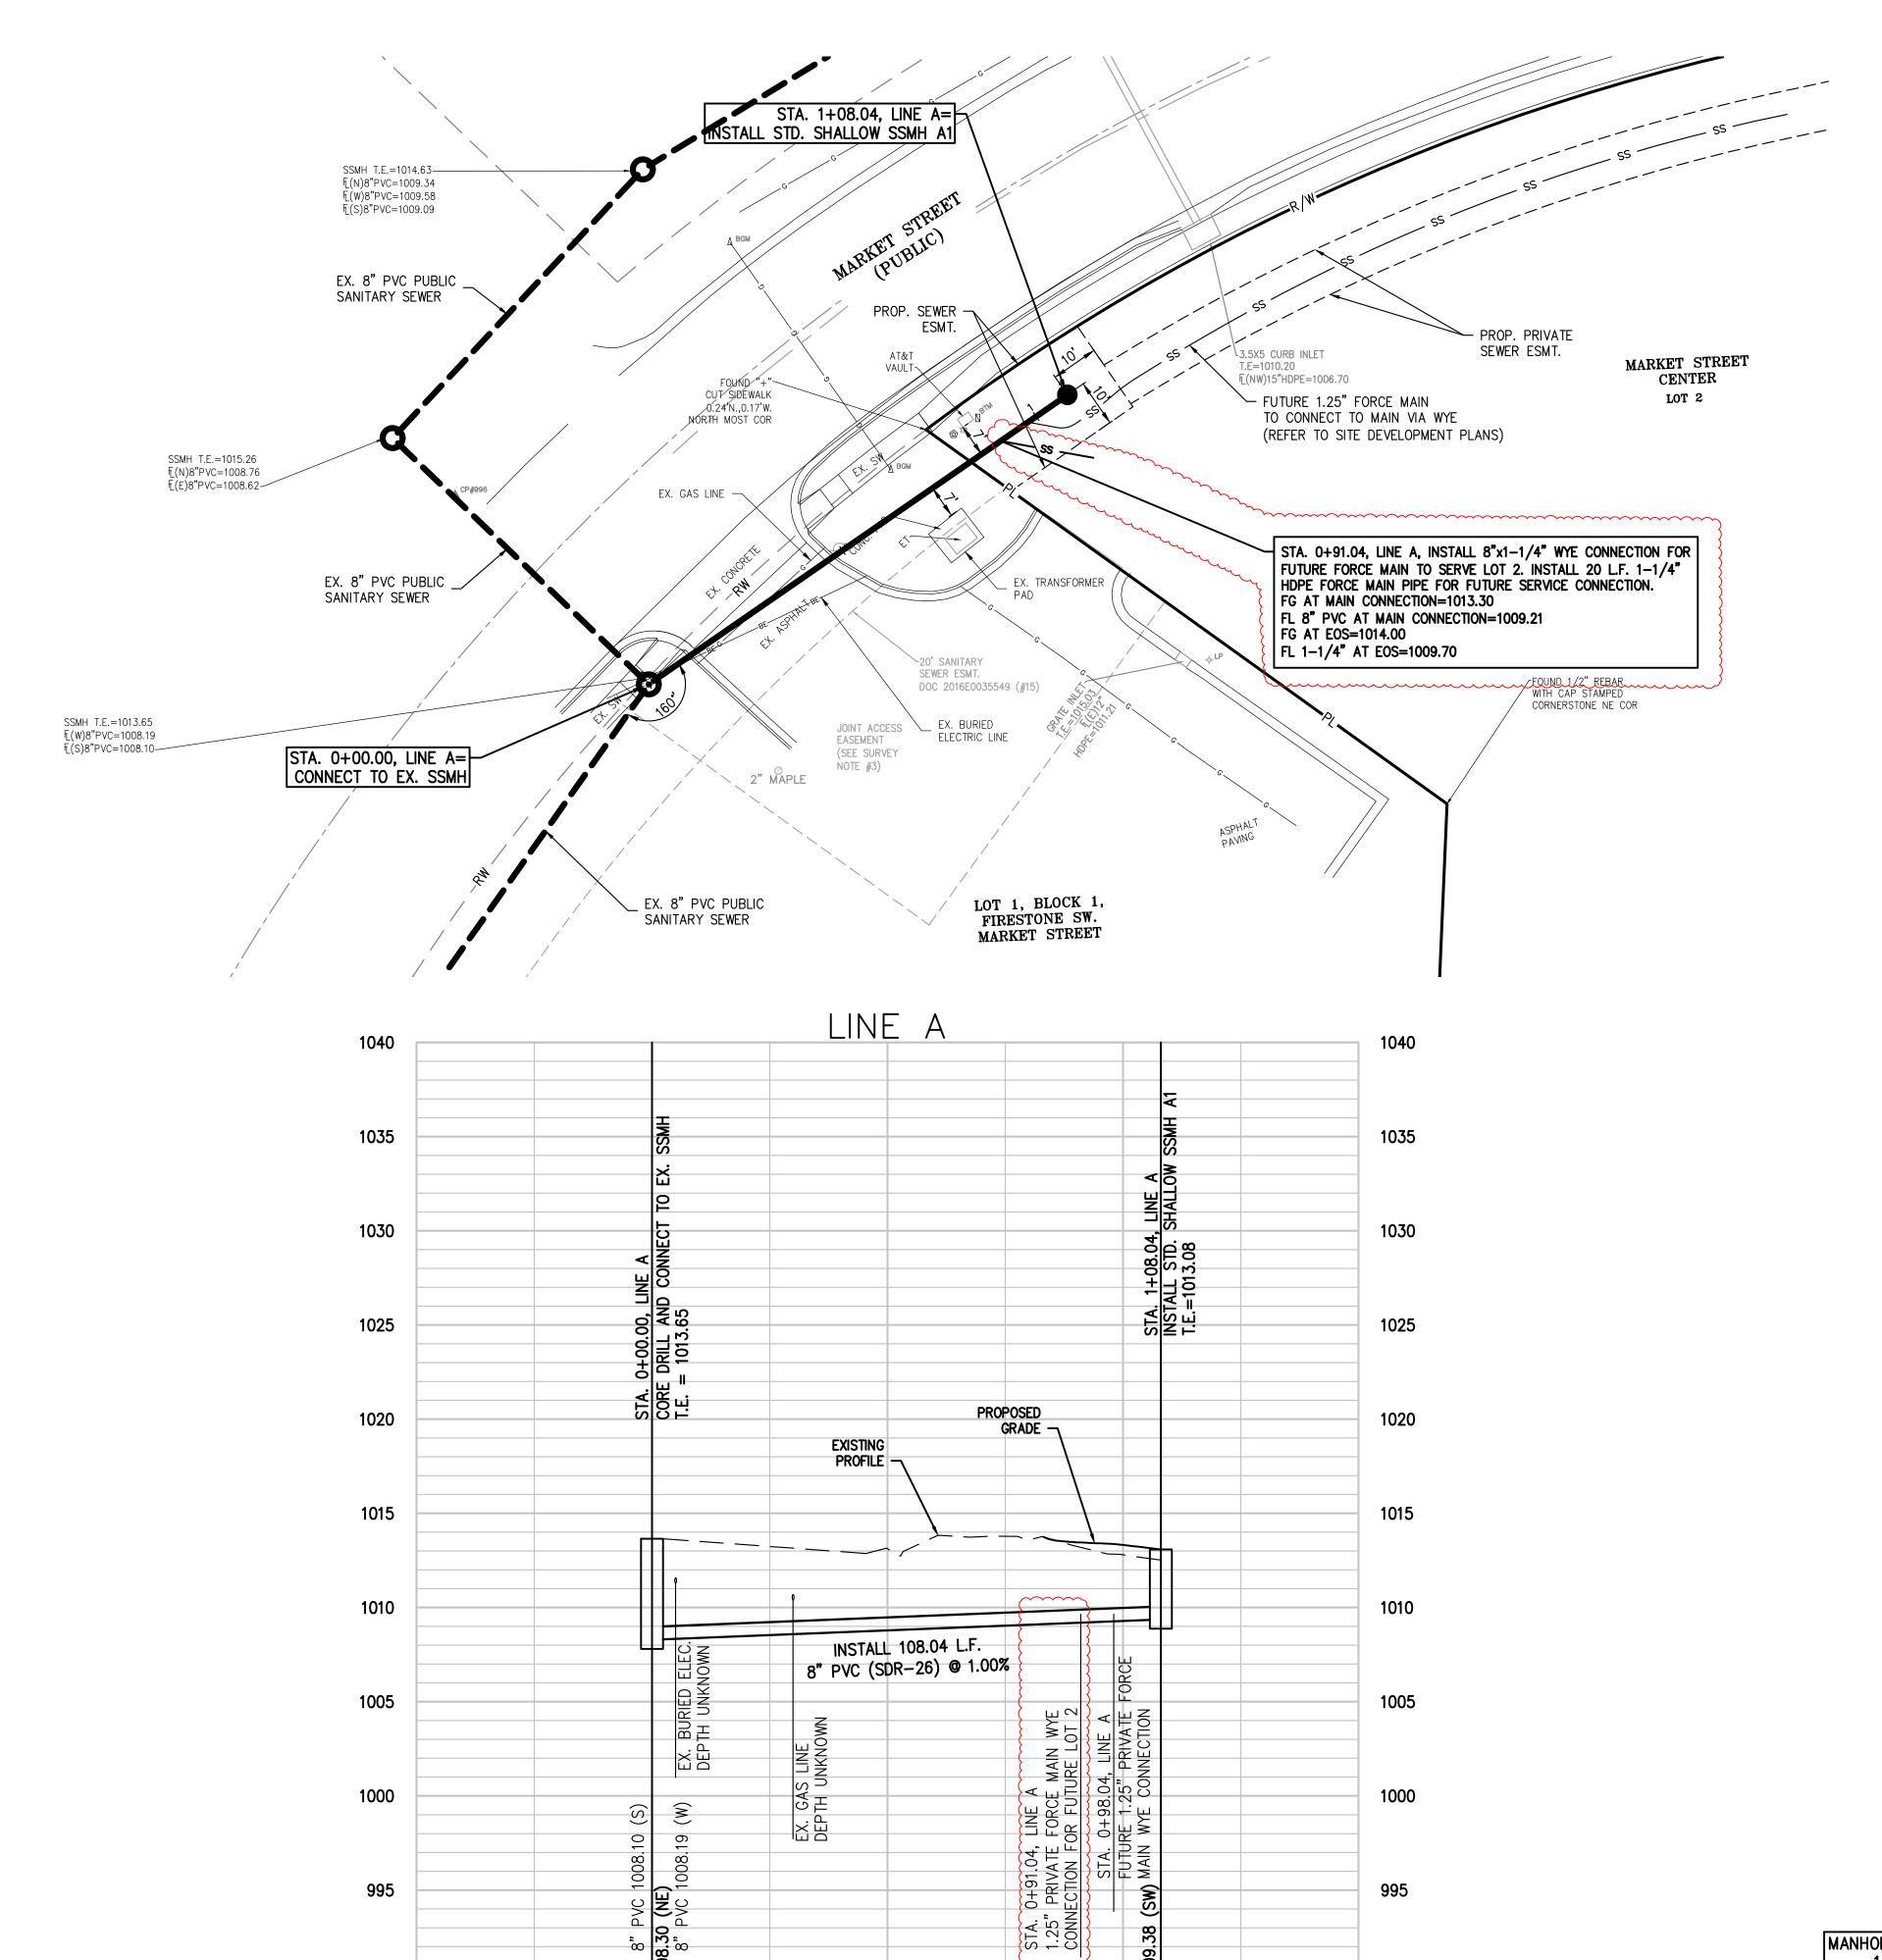

PLANNING
ENGINEERIF

PROFILE

MARKET STREET CENTER

SCALE: 1"=20' HORIZ.

1"= 5' VERT.

Date Revisions: By App.
05–10–22 REVISED PER CITY COMMENTS SNH DAF

MANHOLE CONNECTION NOTE:

990

1. THE EXISTING MANHOLE WALL SHALL BE CORE DRILLED.

2. A FLEXIBLE PIPE—TO—MANHOLE CONNECTOR SHALL BE INSTALLED AS SHOWN IN THE STANDARD DRAWINGS.

SHEET

SS-2

SHEET

STREET CUT RESTORATION DETAIL

SANITARY SEWER - PVC (SDR-26) SCALE: NOT TO SCALE