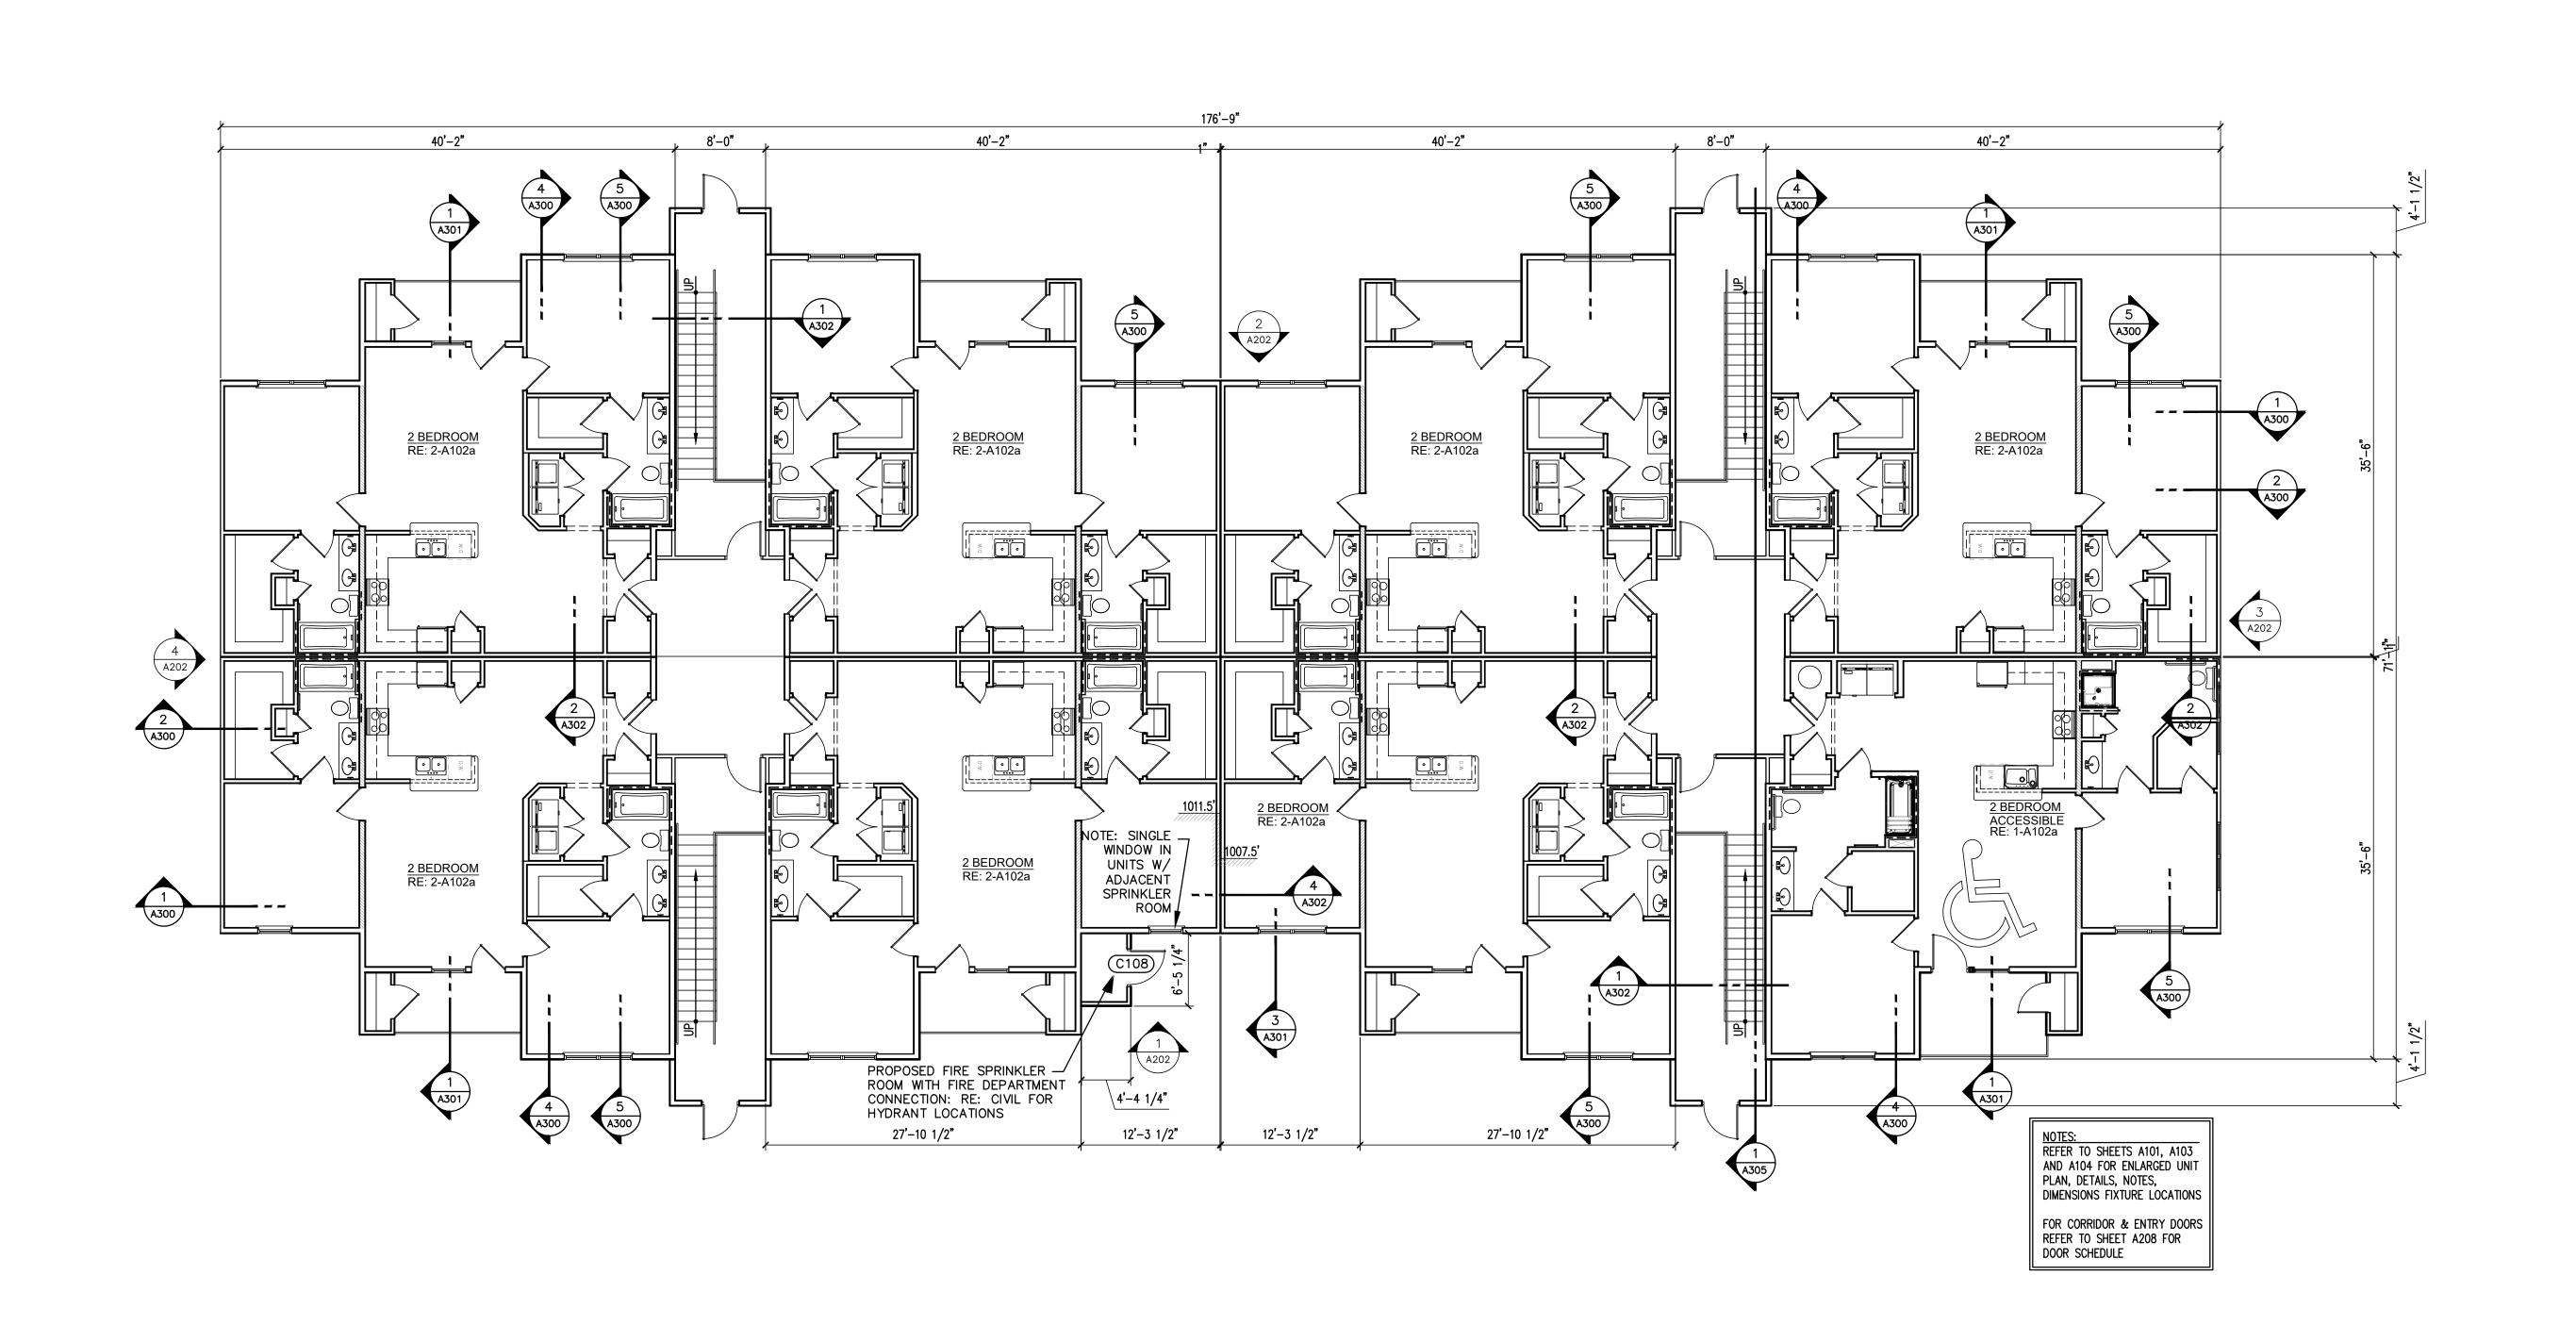

# Phase 2 BEDROOM UNITS) Summit Point

Apartments

504 ] Lee's Su

SHINKLE NUMBER A-8347

01.15.2022 BCS STAFF

DATE:
DRAWN BY:
REVIEWED BY:
REVISED:

KEY PLAN

ROOF OF FIRE SPRINKLER ROOM BELOW

12'-3 1/2"

12'-3 1/2"

27'-10 1/2"

5 A300

27'-10 1/2"

KEY PLAN

NOTES:
REFER TO SHEETS A101, A103
AND A104 FOR ENLARGED UNIT
PLAN, DETAILS, NOTES,
DIMENSIONS FIXTURE LOCATIONS

FOR CORRIDOR & ENTRY DOORS REFER TO SHEET A208 FOR DOOR SCHEDULE