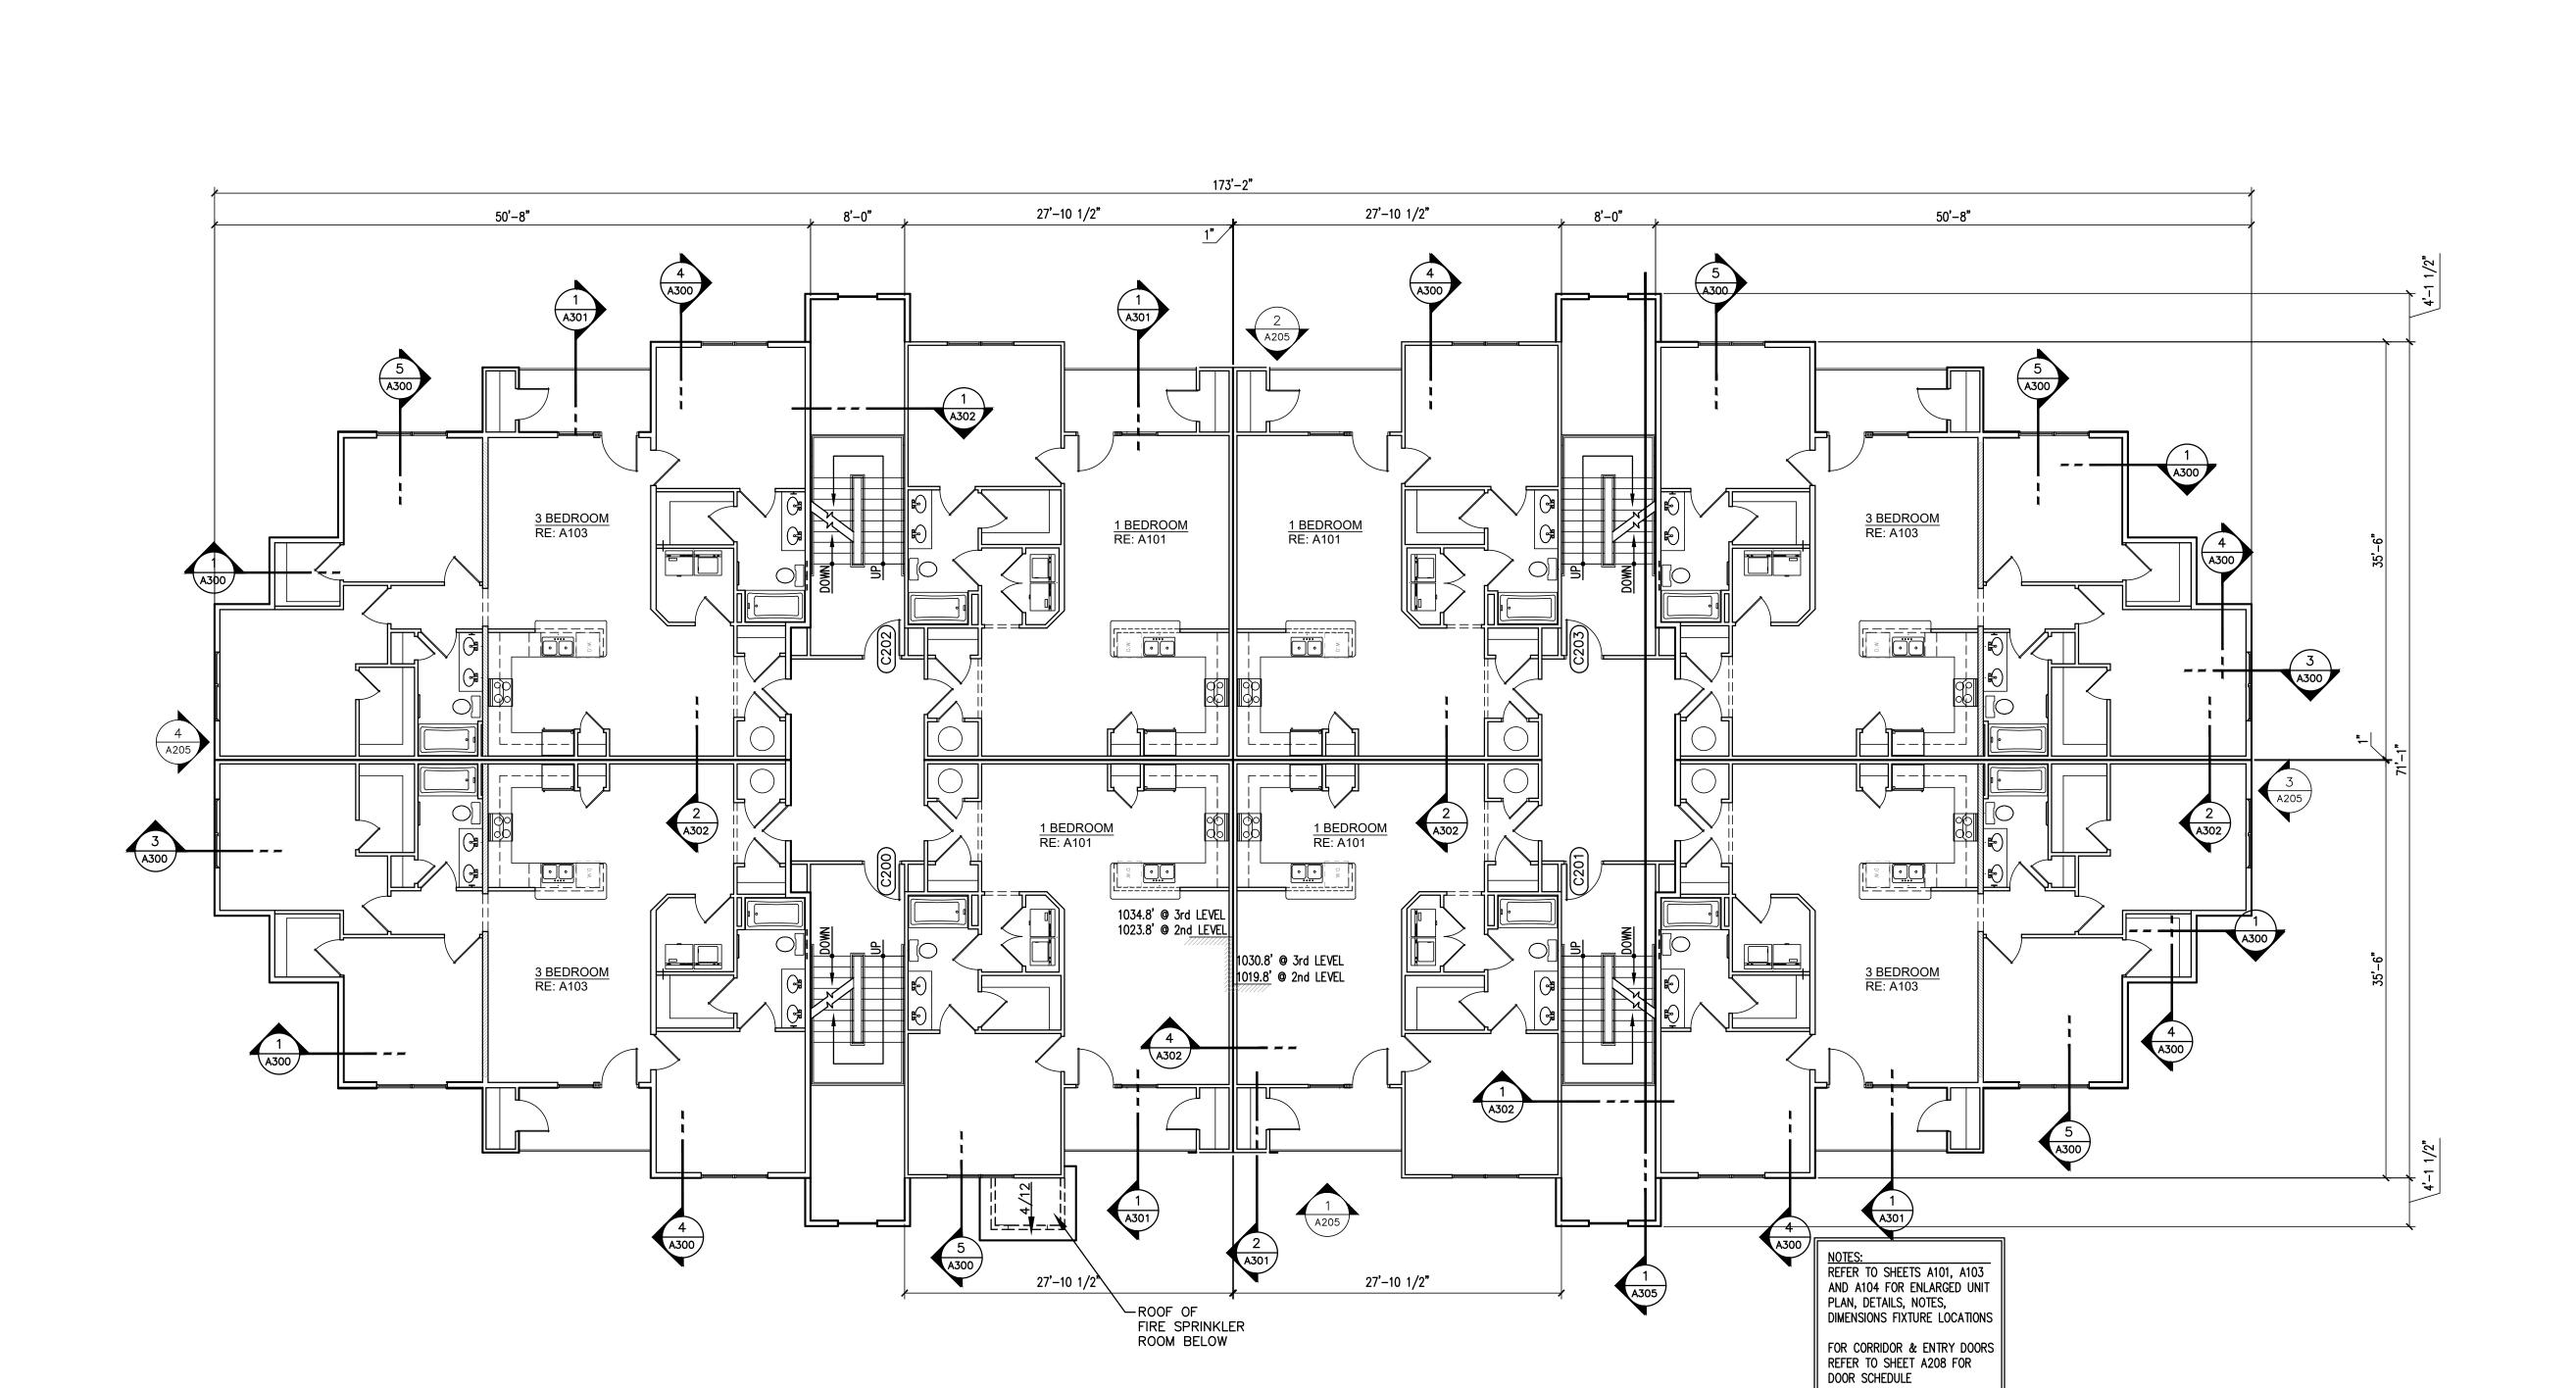

# Phase 2 BEDROOM UNITS) Summit Point

Apartments

504 ] Lee's Su

SHINKLE NUMBER A-8347

01.15.2022 BCS STAFF

DATE:
DRAWN BY:
REVIEWED BY:
REVISED:

KEY PLAN

ROOF OF FIRE SPRINKLER ROOM BELOW

12'-3 1/2"

12'-3 1/2"

27'-10 1/2"

5 A300

27'-10 1/2"

KEY PLAN

NOTES:
REFER TO SHEETS A101, A103
AND A104 FOR ENLARGED UNIT
PLAN, DETAILS, NOTES,
DIMENSIONS FIXTURE LOCATIONS

FOR CORRIDOR & ENTRY DOORS REFER TO SHEET A208 FOR DOOR SCHEDULE