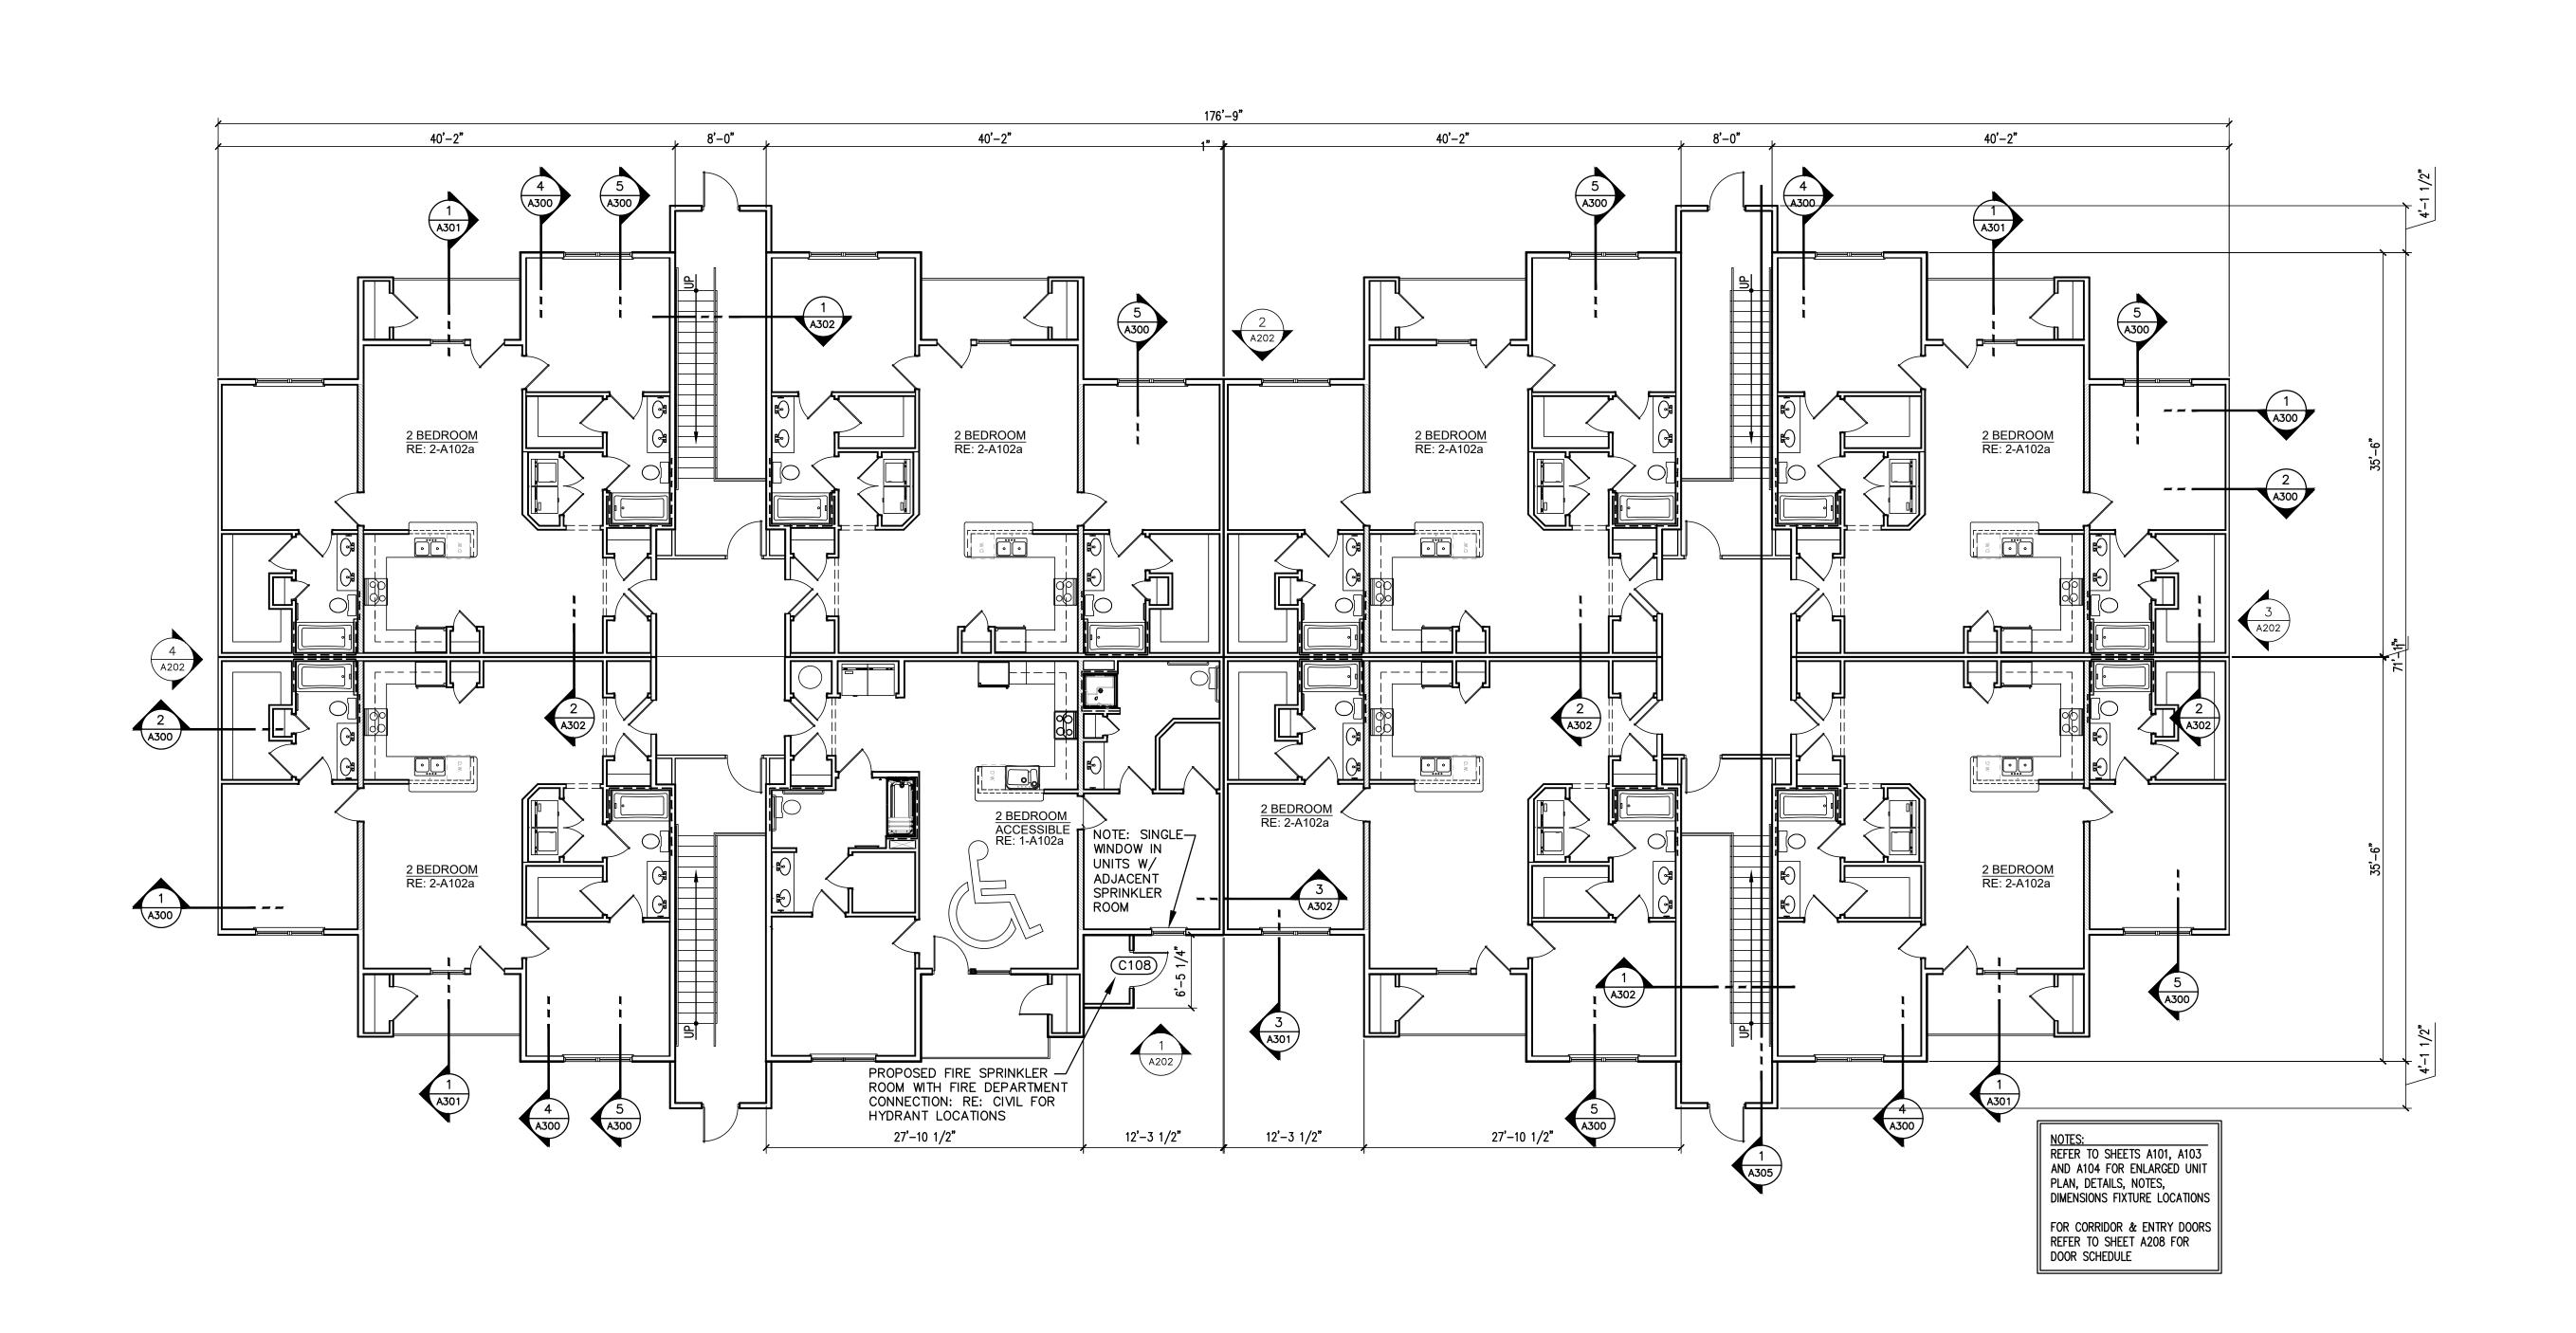

# Phase 2 BEDROOM UNITS) Summit Point

Apartments

504 ] Lee's Su

SHINKLE NUMBER A-8347

01.15.2022 BCS STAFF

DATE:
DRAWN BY:
REVIEWED BY:
REVISED:

KEY PLAN

ROOF OF FIRE SPRINKLER ROOM BELOW

12'-3 1/2"

12'-3 1/2"

27'-10 1/2"

5 A300

27'-10 1/2"

KEY PLAN

NOTES:
REFER TO SHEETS A101, A103
AND A104 FOR ENLARGED UNIT
PLAN, DETAILS, NOTES,
DIMENSIONS FIXTURE LOCATIONS

FOR CORRIDOR & ENTRY DOORS REFER TO SHEET A208 FOR DOOR SCHEDULE