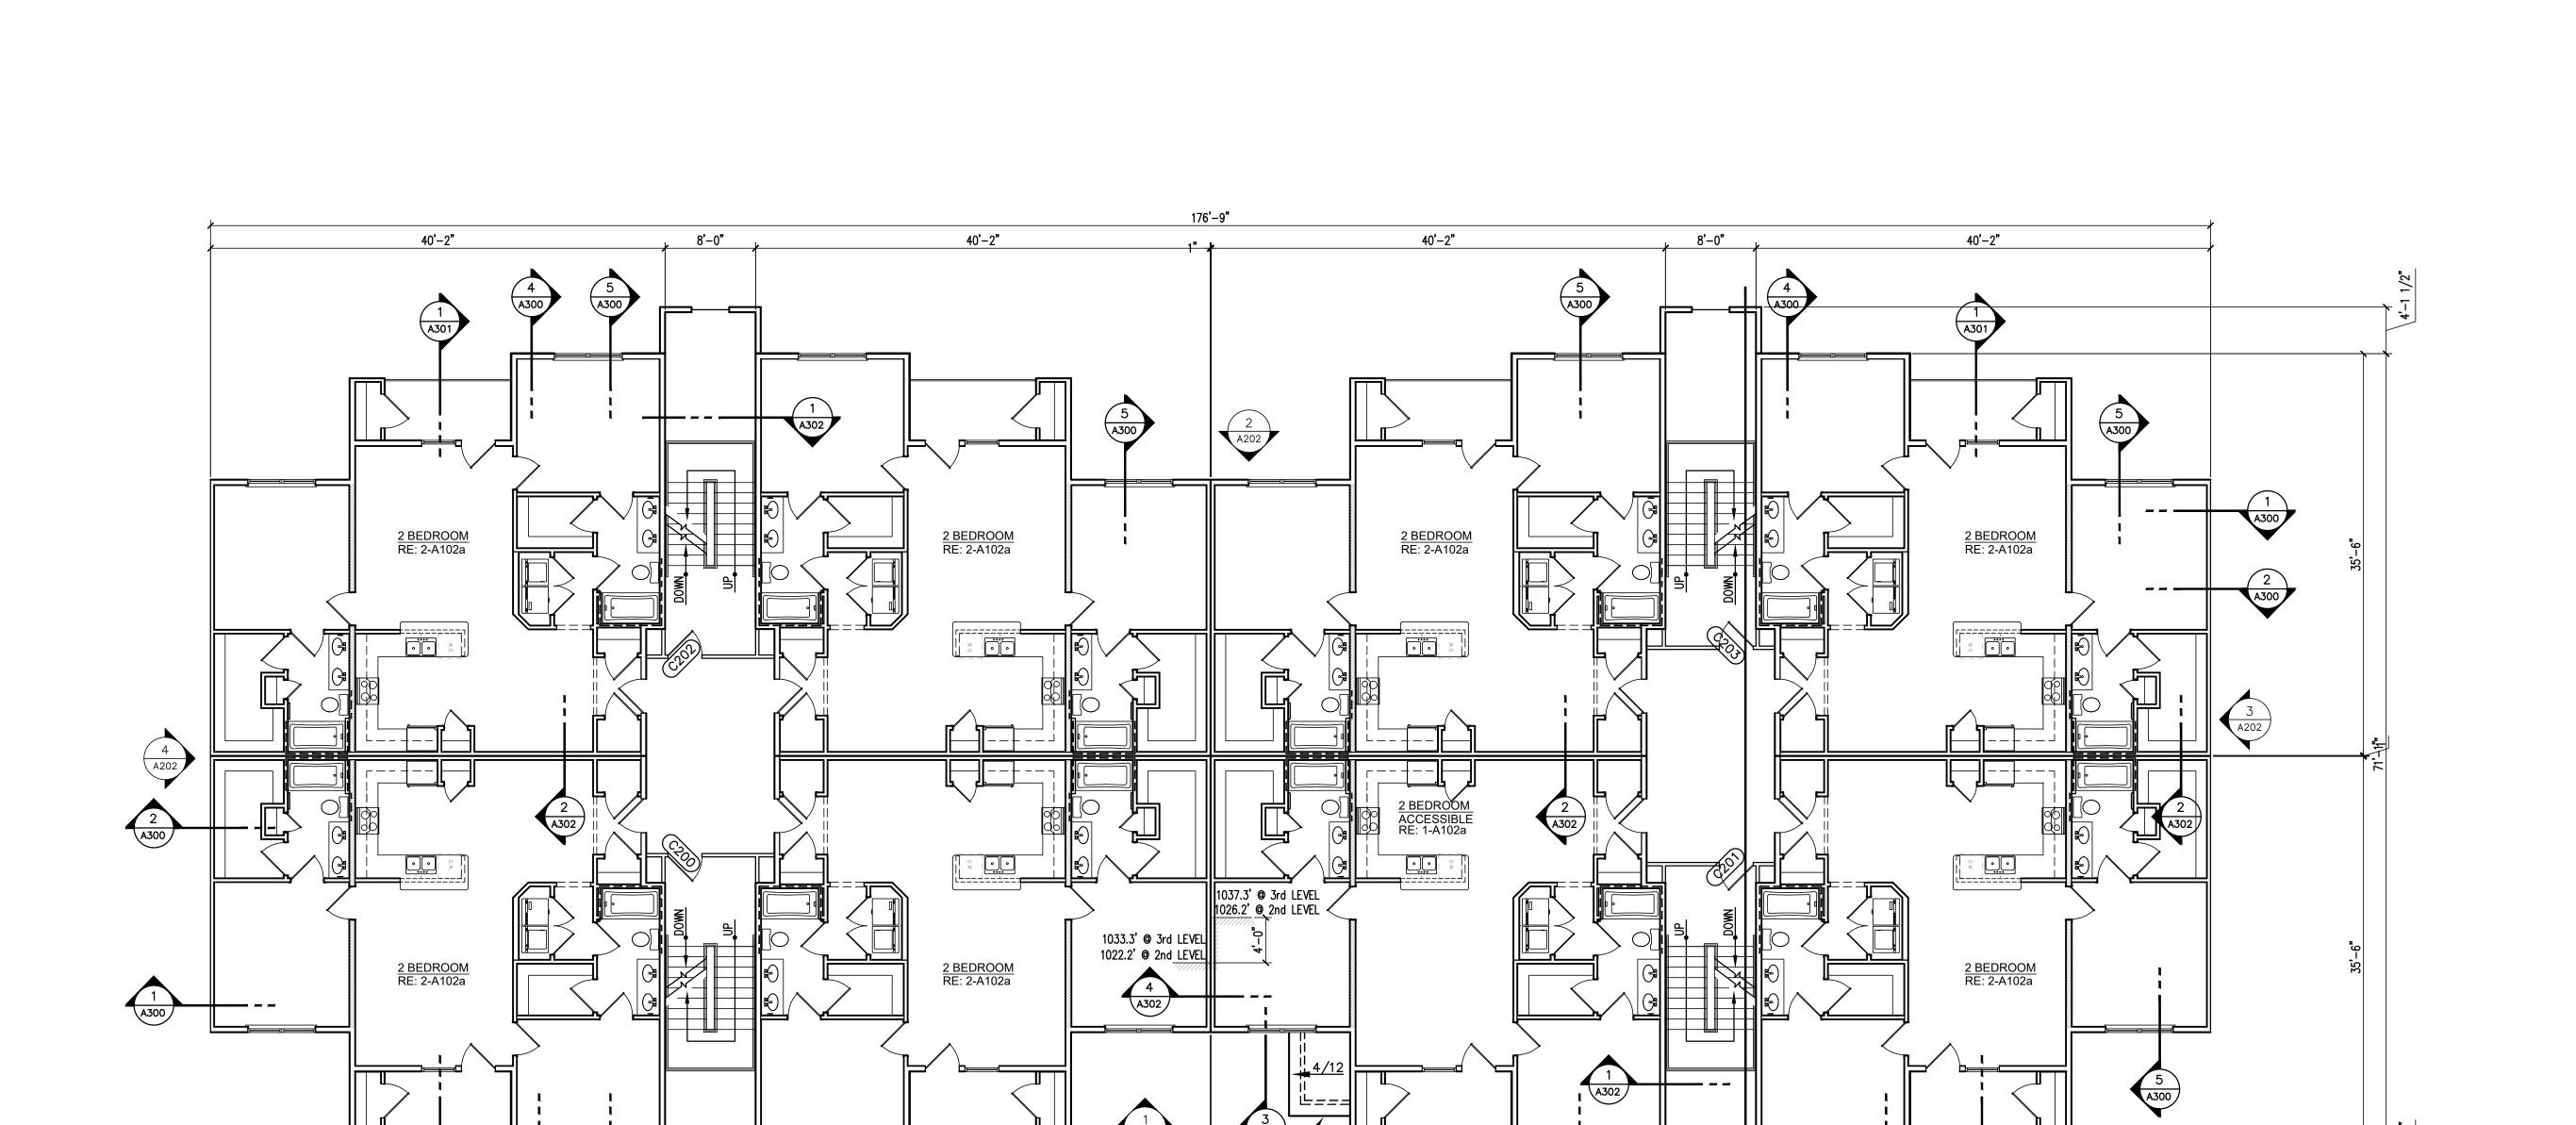

# Phase 2 BEDROOM UNITS) Summit Point

Apartments

504 ] Lee's Su

SHINKLE NUMBER A-8347

01.15.2022 BCS STAFF

DATE:
DRAWN BY:
REVIEWED BY:
REVISED:

KEY PLAN

ROOF OF FIRE SPRINKLER ROOM BELOW

12'-3 1/2"

12'-3 1/2"

27'-10 1/2"

5 A300

27'-10 1/2"

KEY PLAN

NOTES:
REFER TO SHEETS A101, A103
AND A104 FOR ENLARGED UNIT
PLAN, DETAILS, NOTES,
DIMENSIONS FIXTURE LOCATIONS

FOR CORRIDOR & ENTRY DOORS REFER TO SHEET A208 FOR DOOR SCHEDULE