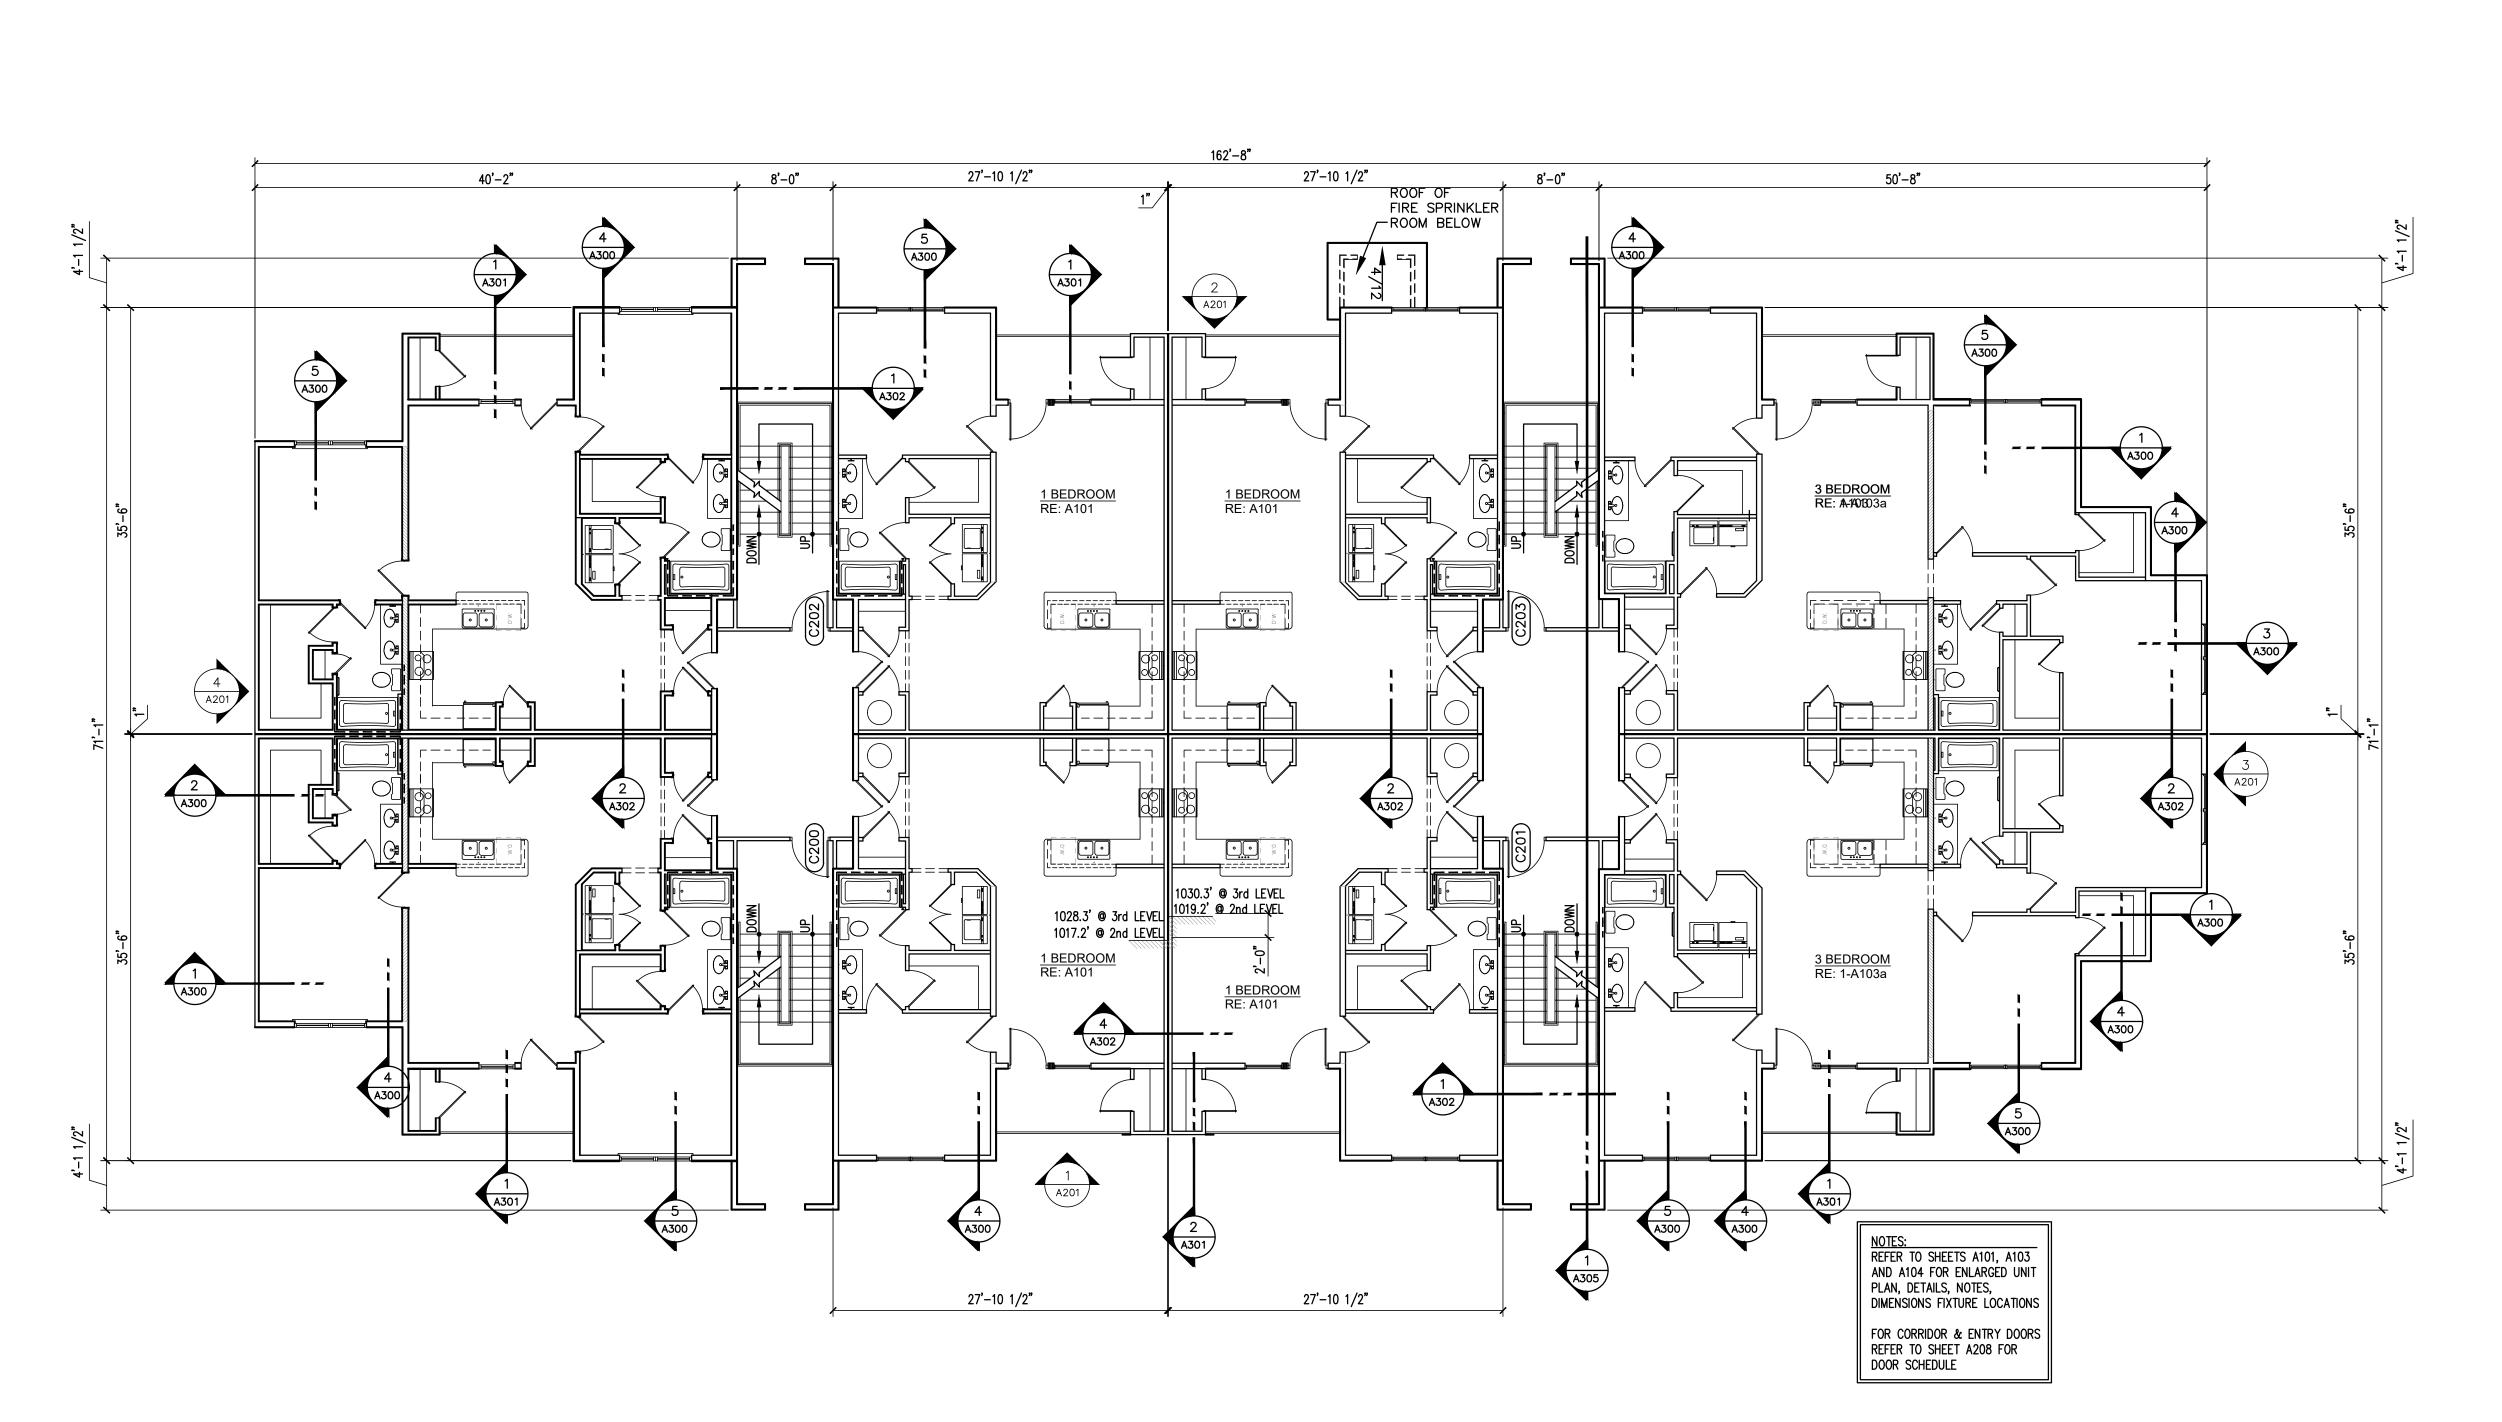

# Phase 2 BEDROOM UNITS) Summit Point

Apartments

504 ] Lee's Su

SHINKLE NUMBER A-8347

01.15.2022 BCS STAFF

DATE:
DRAWN BY:
REVIEWED BY:
REVISED:

KEY PLAN

ROOF OF FIRE SPRINKLER ROOM BELOW

12'-3 1/2"

12'-3 1/2"

27'-10 1/2"

5 A300

27'-10 1/2"

KEY PLAN

NOTES:
REFER TO SHEETS A101, A103
AND A104 FOR ENLARGED UNIT
PLAN, DETAILS, NOTES,
DIMENSIONS FIXTURE LOCATIONS

FOR CORRIDOR & ENTRY DOORS REFER TO SHEET A208 FOR DOOR SCHEDULE