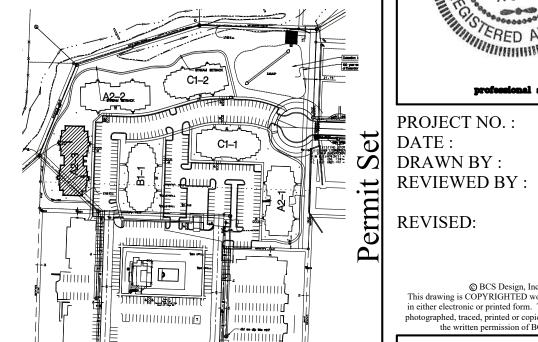

# Phase 2 BEDROOM UNITS) Summit Point

Apartments

504 ] Lee's Su

SHINKLE NUMBER A-8347

01.15.2022 BCS STAFF

DATE:
DRAWN BY:
REVIEWED BY:
REVISED:

KEY PLAN

ROOF OF FIRE SPRINKLER ROOM BELOW

Phase

Summit Point

504 ] Lee's Su

2 BEDROOM UNITS)

2021-08 01.15.2022 BCS STAFF

PROJECT NO.:
DATE:
DRAWN BY:
REVIEWED BY:
REVISED:

KEY PLAN

A Full Service Architectural Firm

PROJECT NO.
DATE:
DRAWN BY:
REVIEWED BY:
REVISED:

KEY PLAN

A Full Service Architectural Firm WWW.BCSARCHITECTS.COM 19920 West 161st Street Olathe, Kansas 66062