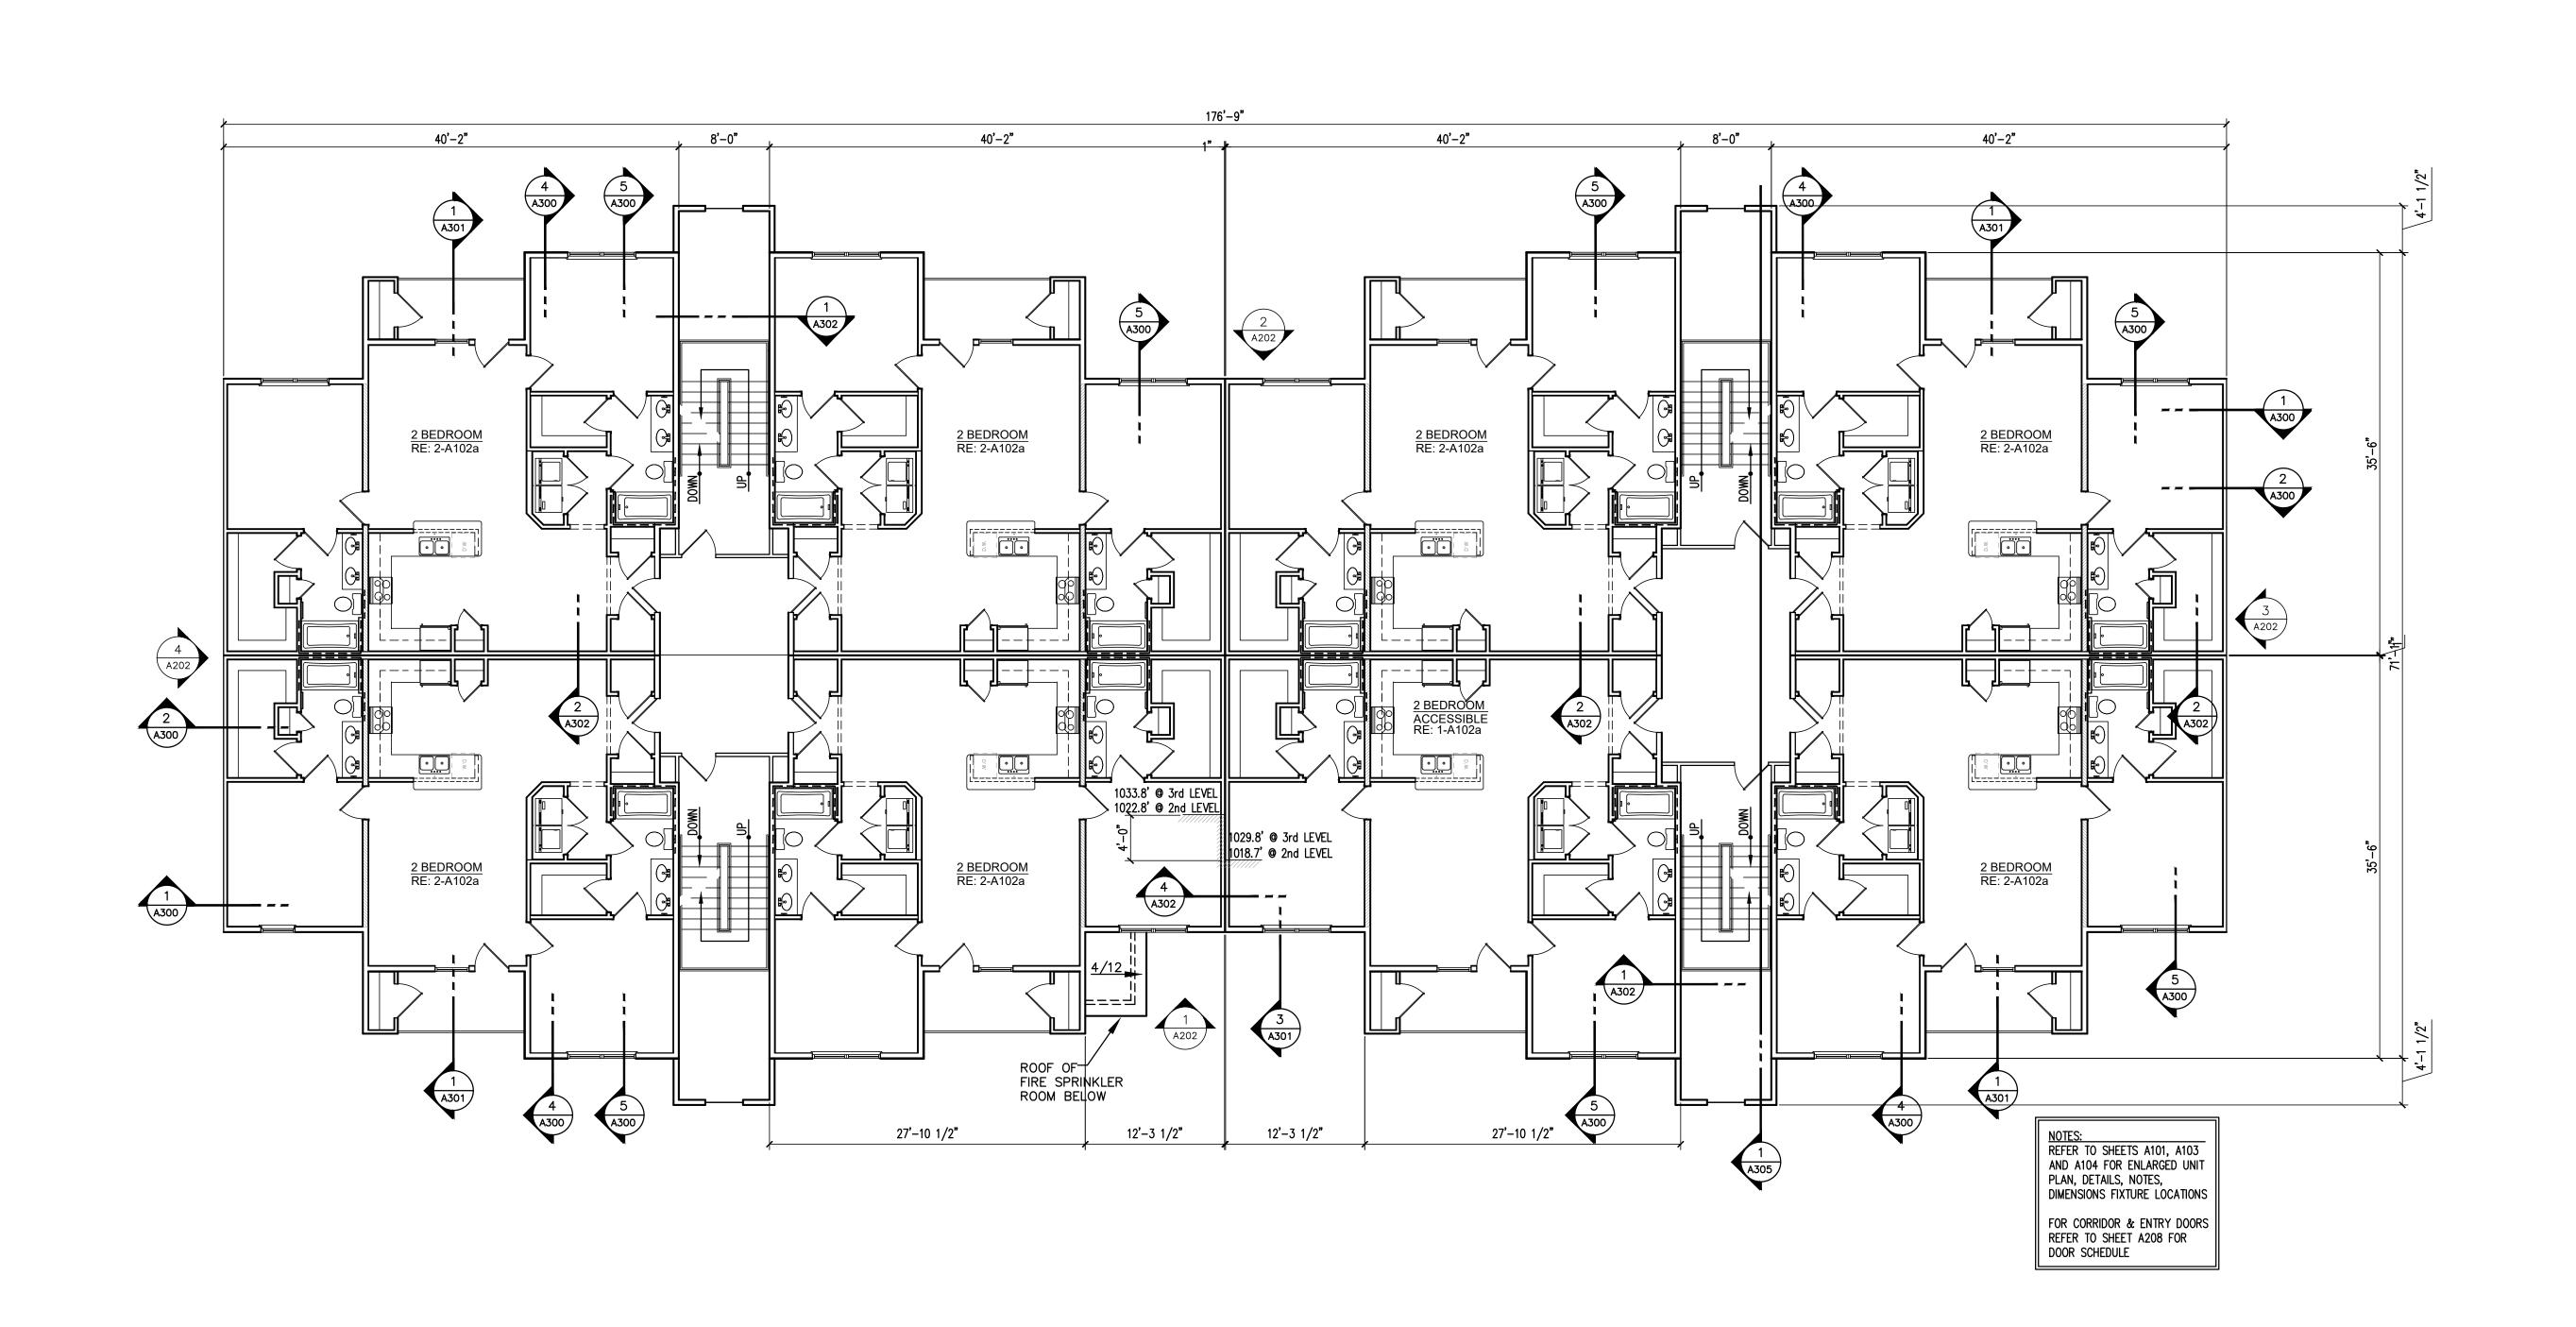

# Phase 2 BEDROOM UNITS) Summit Point

Apartments

504 ] Lee's Su

SHINKLE NUMBER A-8347

01.15.2022 BCS STAFF

DATE:
DRAWN BY:
REVIEWED BY:
REVISED:

KEY PLAN

ROOF OF FIRE SPRINKLER ROOM BELOW

12'-3 1/2"

12'-3 1/2"

27'-10 1/2"

5 A300

27'-10 1/2"

KEY PLAN

NOTES:
REFER TO SHEETS A101, A103
AND A104 FOR ENLARGED UNIT
PLAN, DETAILS, NOTES,
DIMENSIONS FIXTURE LOCATIONS

FOR CORRIDOR & ENTRY DOORS REFER TO SHEET A208 FOR DOOR SCHEDULE