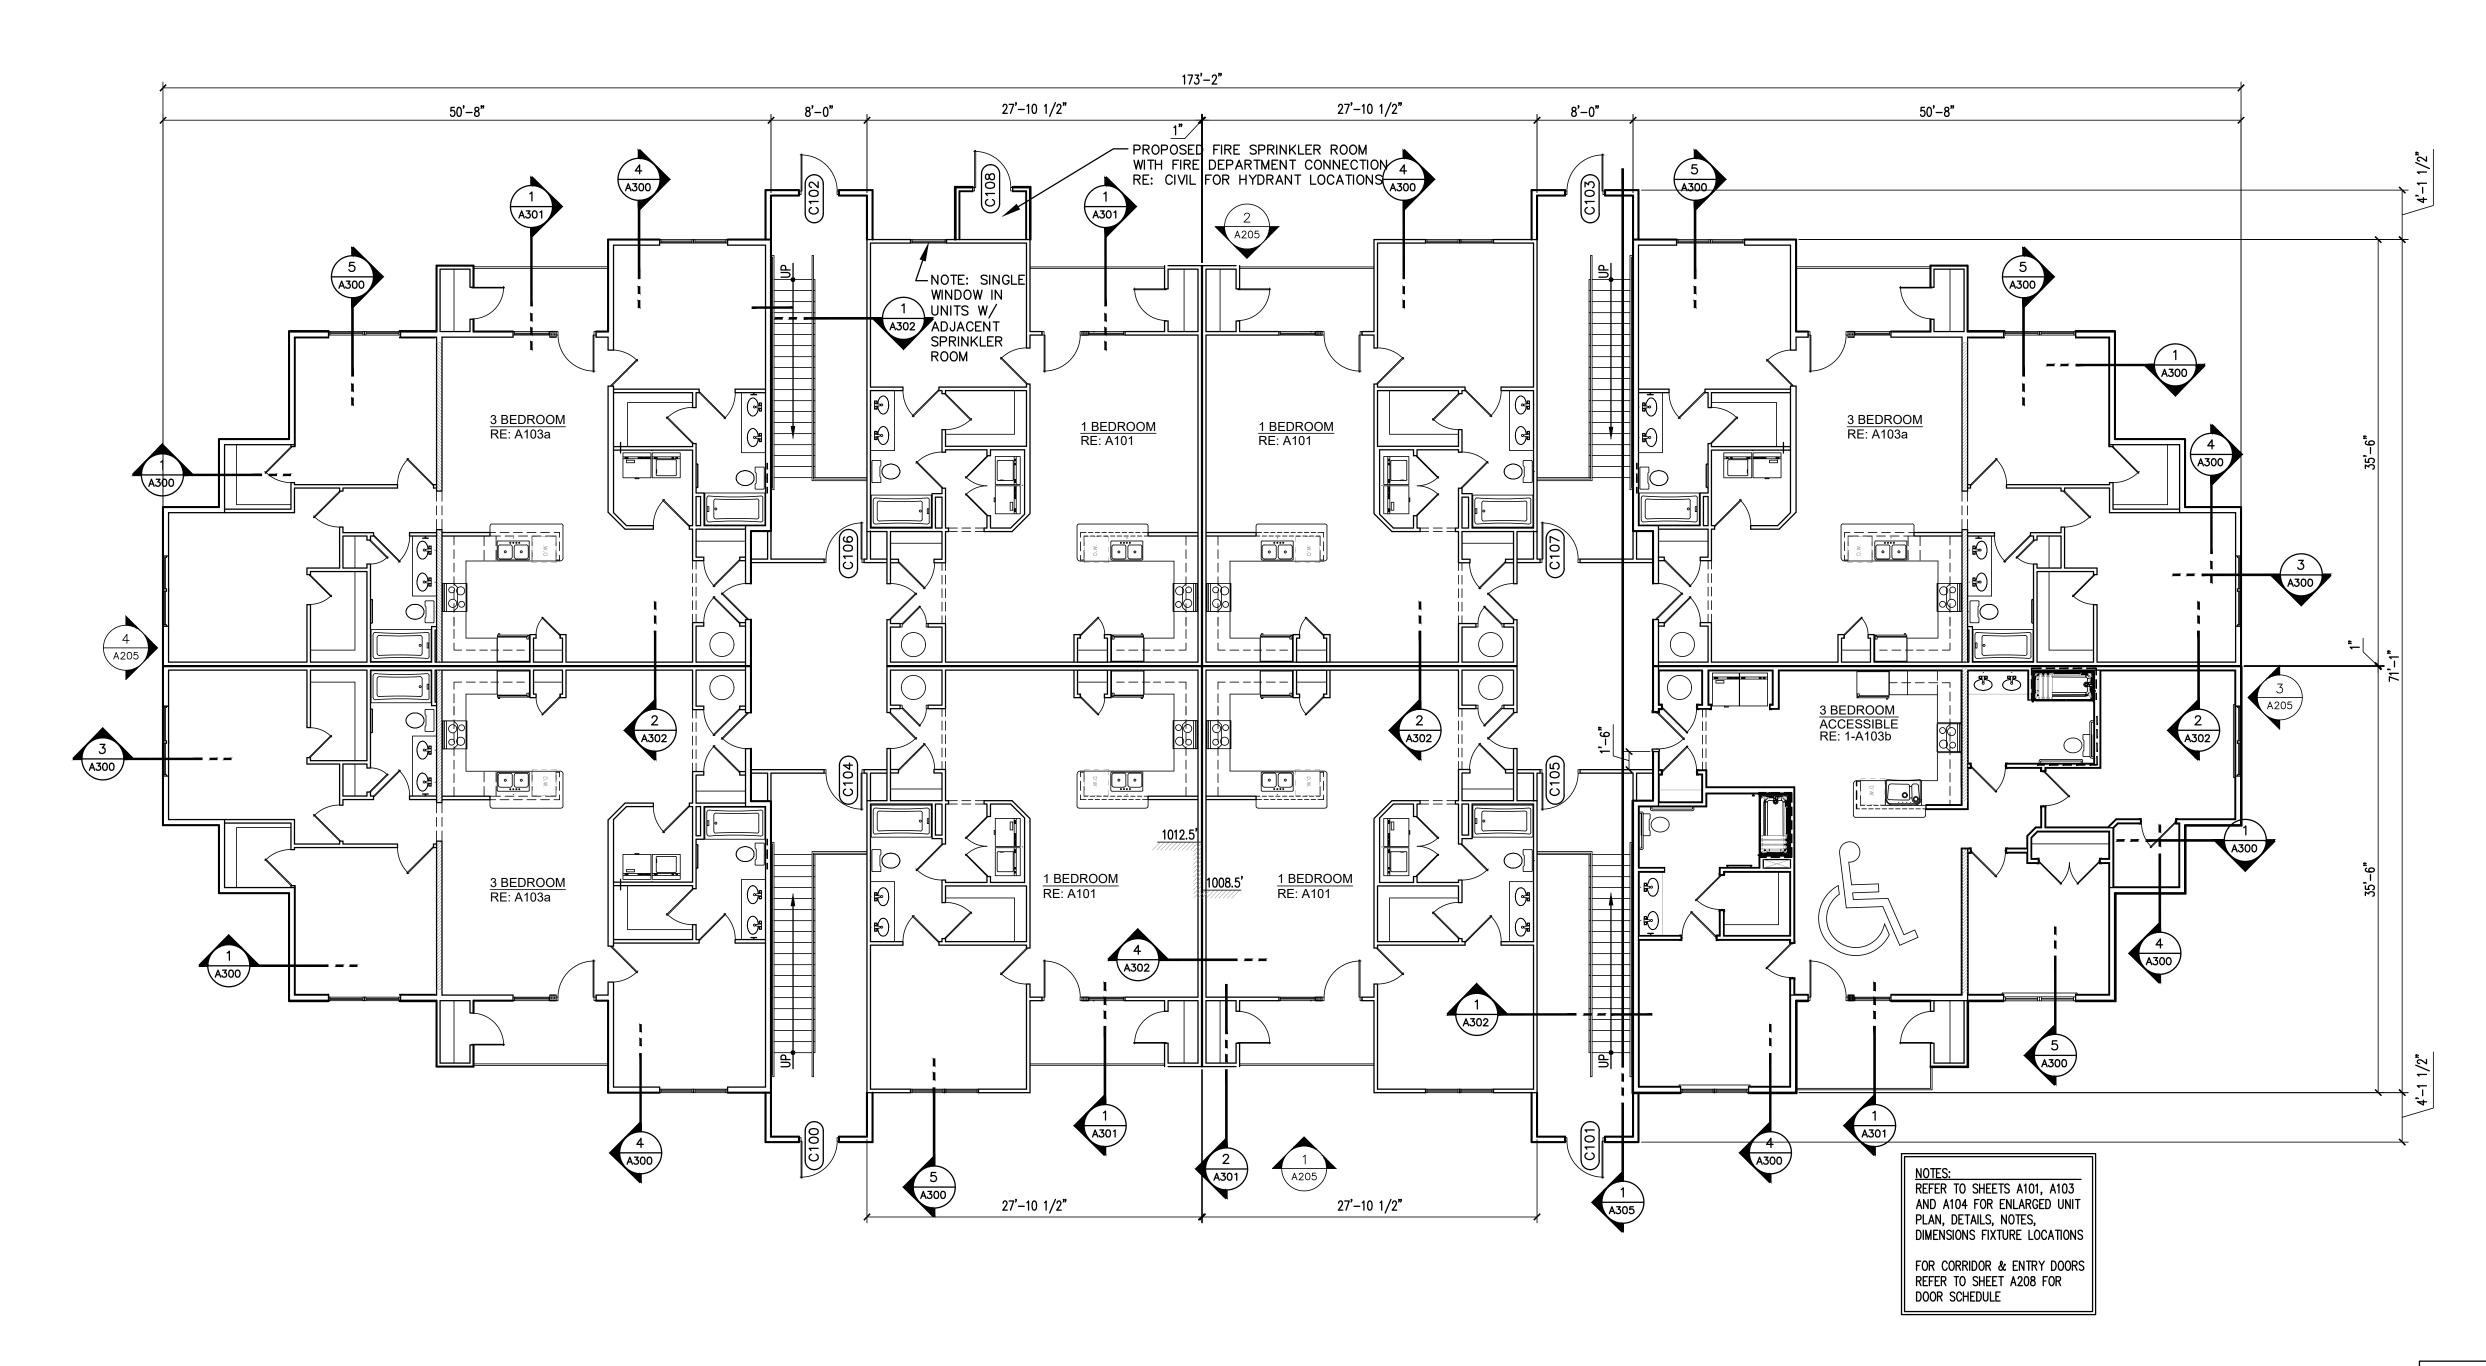

12'-3 1/2"

12'-3 1/2"

27'-10 1/2"

5 A300

27'-10 1/2"

KEY PLAN

NOTES:
REFER TO SHEETS A101, A103
AND A104 FOR ENLARGED UNIT
PLAN, DETAILS, NOTES,
DIMENSIONS FIXTURE LOCATIONS

FOR CORRIDOR & ENTRY DOORS REFER TO SHEET A208 FOR DOOR SCHEDULE

KEY PLAN

KEY PLAN

© BCS Design, Inc. 2022

This drawing is COPYRIGHTED work by BCS Design, Inc. in either electronic or printed form. This drawing may not be photographed, traced, printed or copied in any manner without the written permission of BCS Design, Inc.