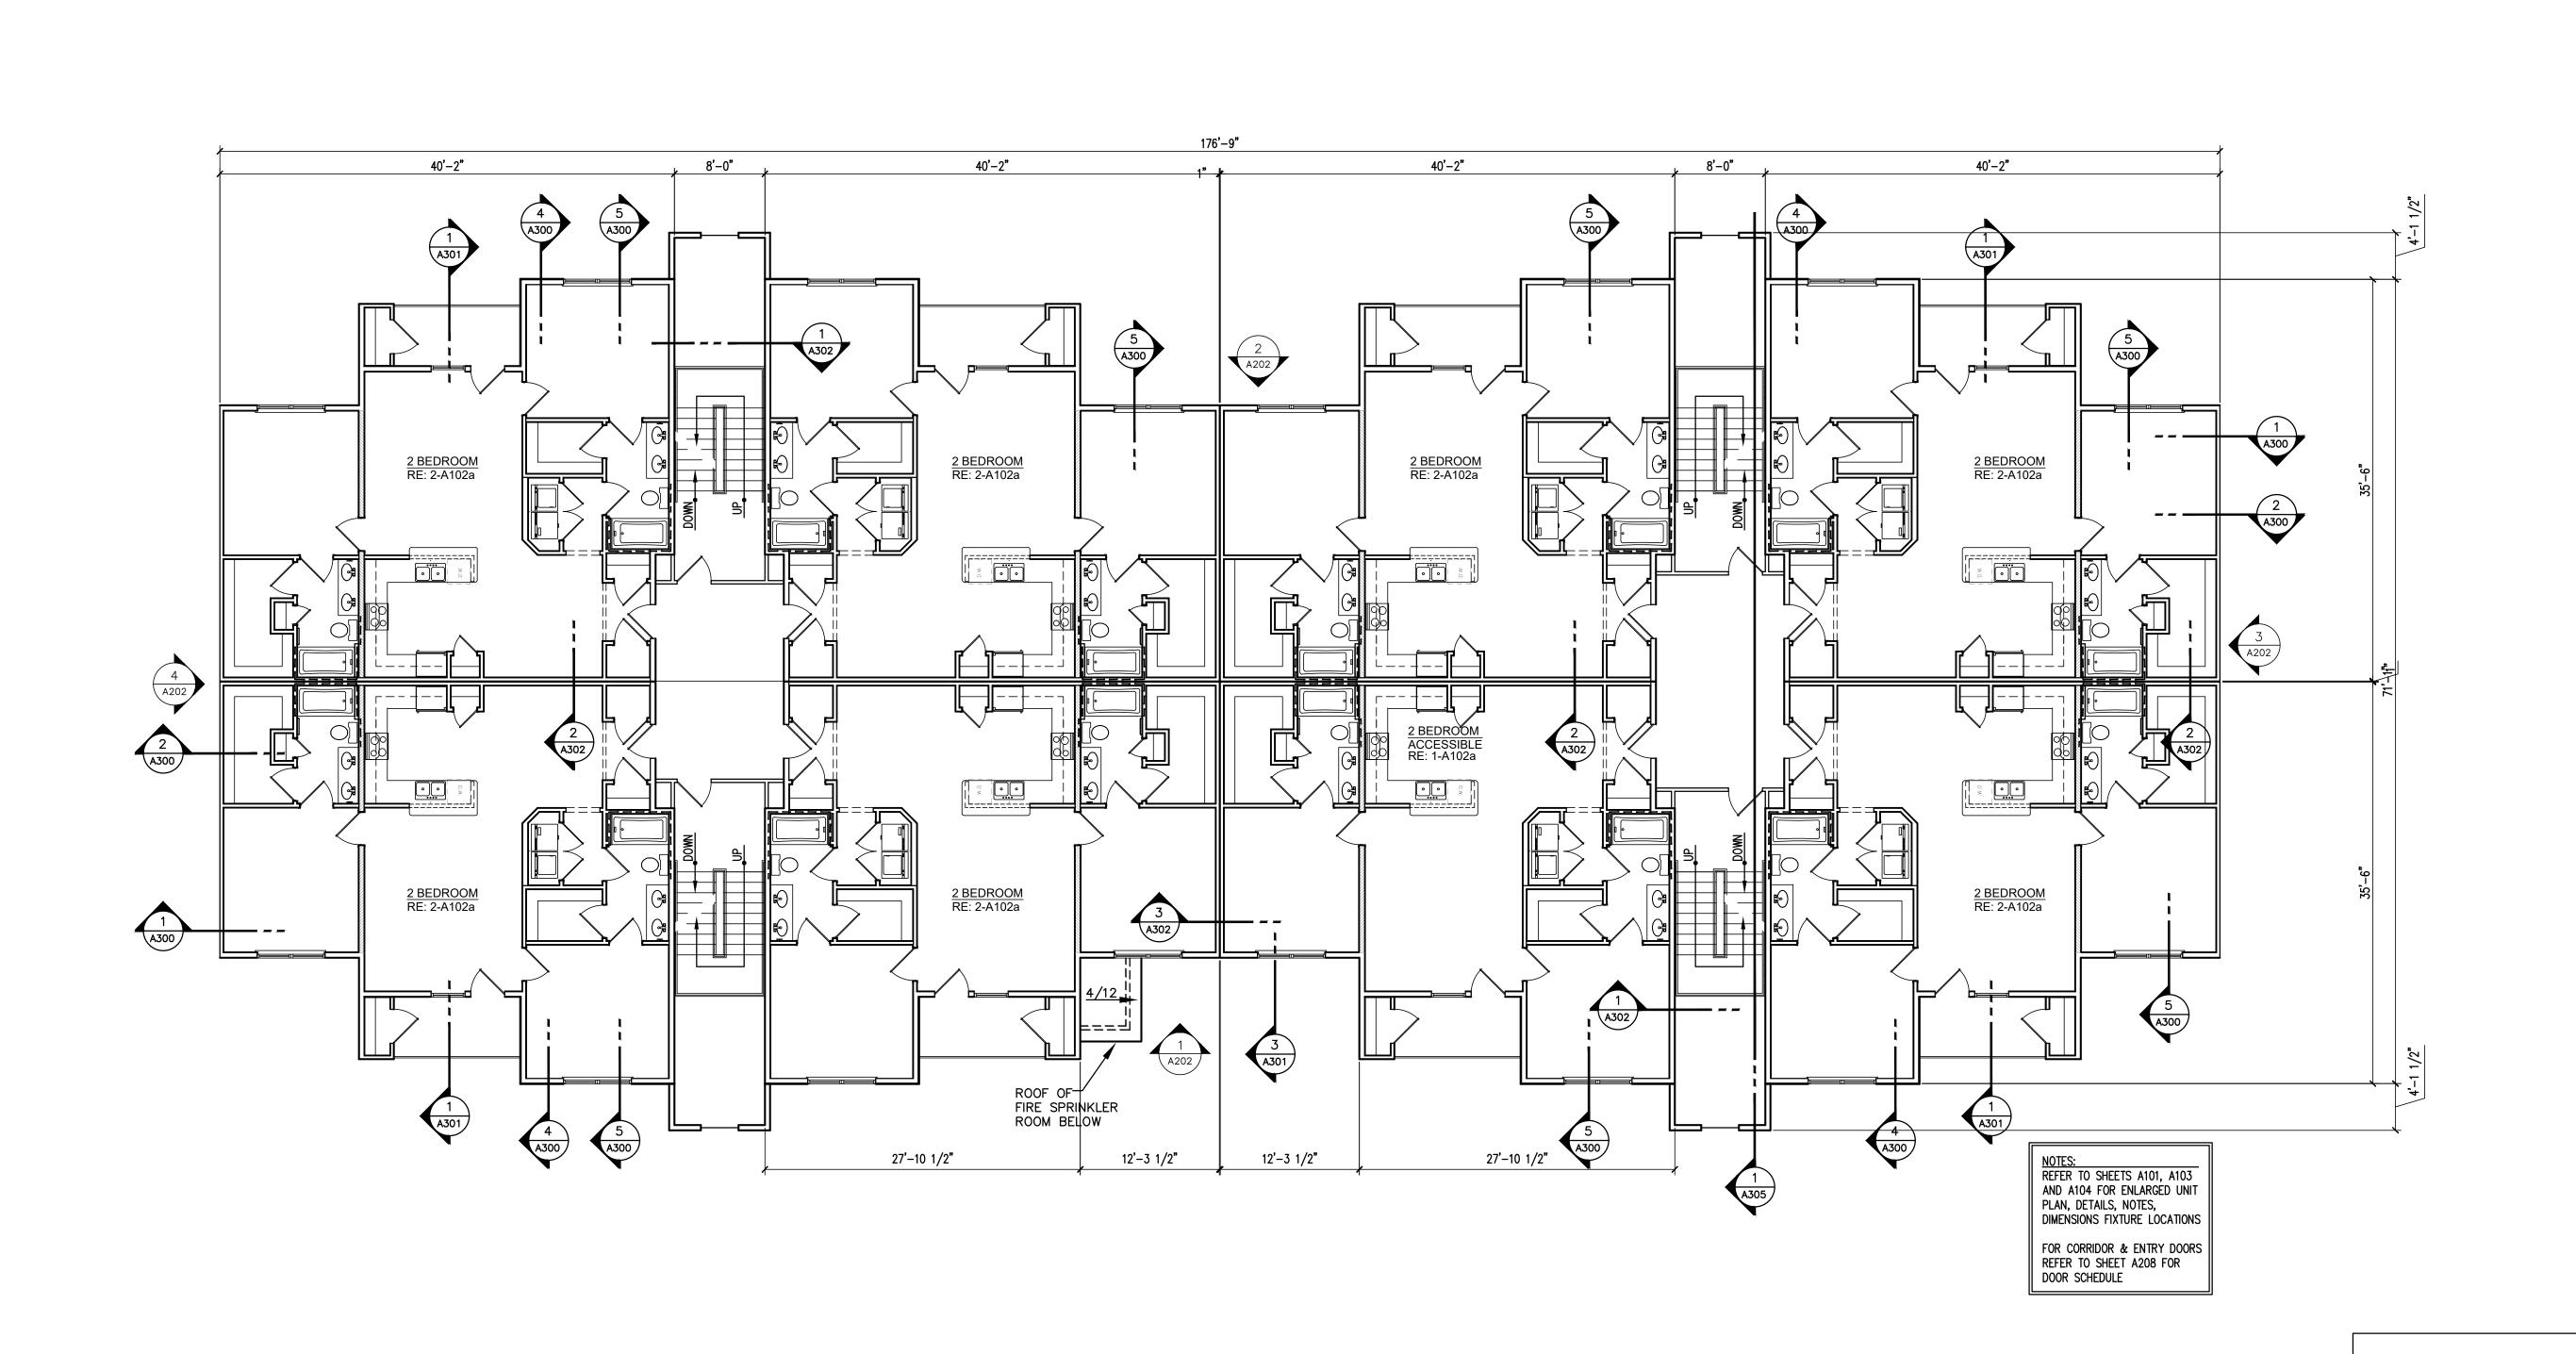

# Phase 2 BEDROOM UNITS) Summit Point

Apartments

504 ] Lee's Su

SHINKLE NUMBER A-8347

01.15.2022 BCS STAFF

DATE:
DRAWN BY:
REVIEWED BY:
REVISED:

KEY PLAN

ROOF OF FIRE SPRINKLER ROOM BELOW

12'-3 1/2"

12'-3 1/2"

27'-10 1/2"

5 A300

27'-10 1/2"

KEY PLAN

NOTES:
REFER TO SHEETS A101, A103
AND A104 FOR ENLARGED UNIT
PLAN, DETAILS, NOTES,
DIMENSIONS FIXTURE LOCATIONS

FOR CORRIDOR & ENTRY DOORS REFER TO SHEET A208 FOR DOOR SCHEDULE