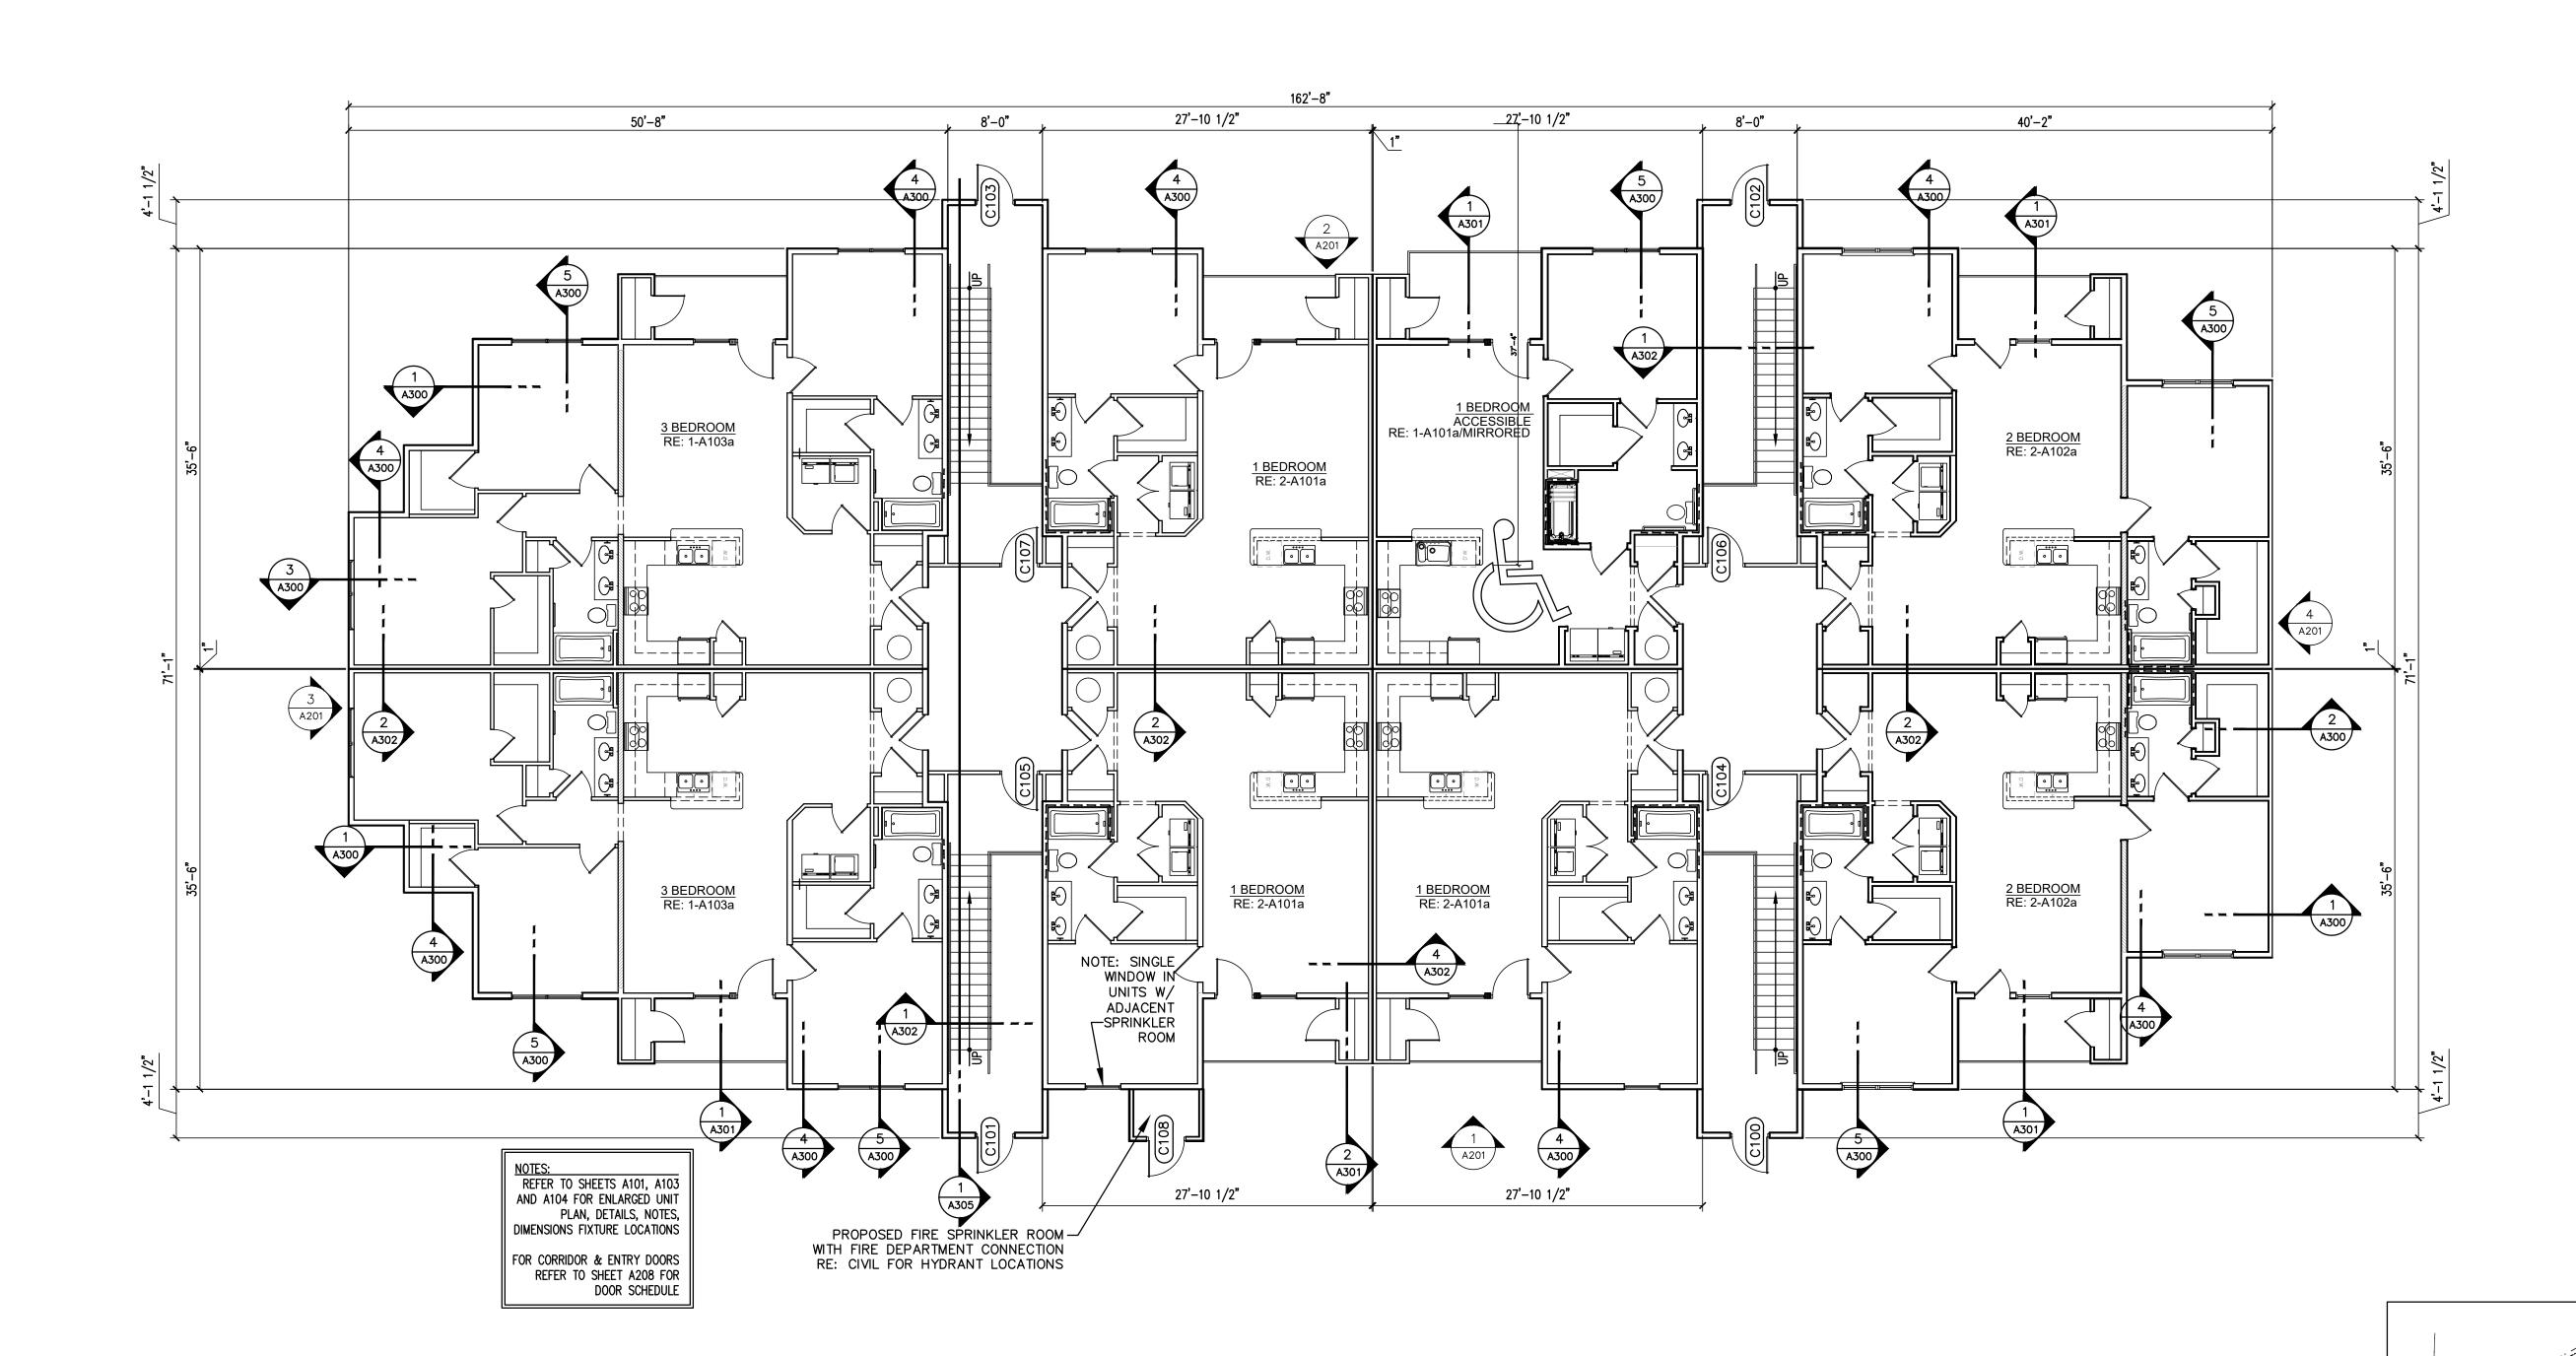

# Phase 2 BEDROOM UNITS) Summit Point

Apartments

504 ] Lee's Su

SHINKLE NUMBER A-8347

01.15.2022 BCS STAFF

DATE:
DRAWN BY:
REVIEWED BY:
REVISED:

KEY PLAN

ROOF OF FIRE SPRINKLER ROOM BELOW

12'-3 1/2"

12'-3 1/2"

27'-10 1/2"

5 A300

27'-10 1/2"

KEY PLAN

NOTES:
REFER TO SHEETS A101, A103
AND A104 FOR ENLARGED UNIT
PLAN, DETAILS, NOTES,
DIMENSIONS FIXTURE LOCATIONS

FOR CORRIDOR & ENTRY DOORS REFER TO SHEET A208 FOR DOOR SCHEDULE

BCS Design, Inc.

A Full Service Architectural Firm WWW.BCSARCHITECTS.COM 19920 West 161st Street Olathe, Kansas 66062 Phone: (913) 780-4820 Fax: (913) 780-5088

Phase

2 BEDROOM UNITS)

Summit Point

504 ] Lee's Su