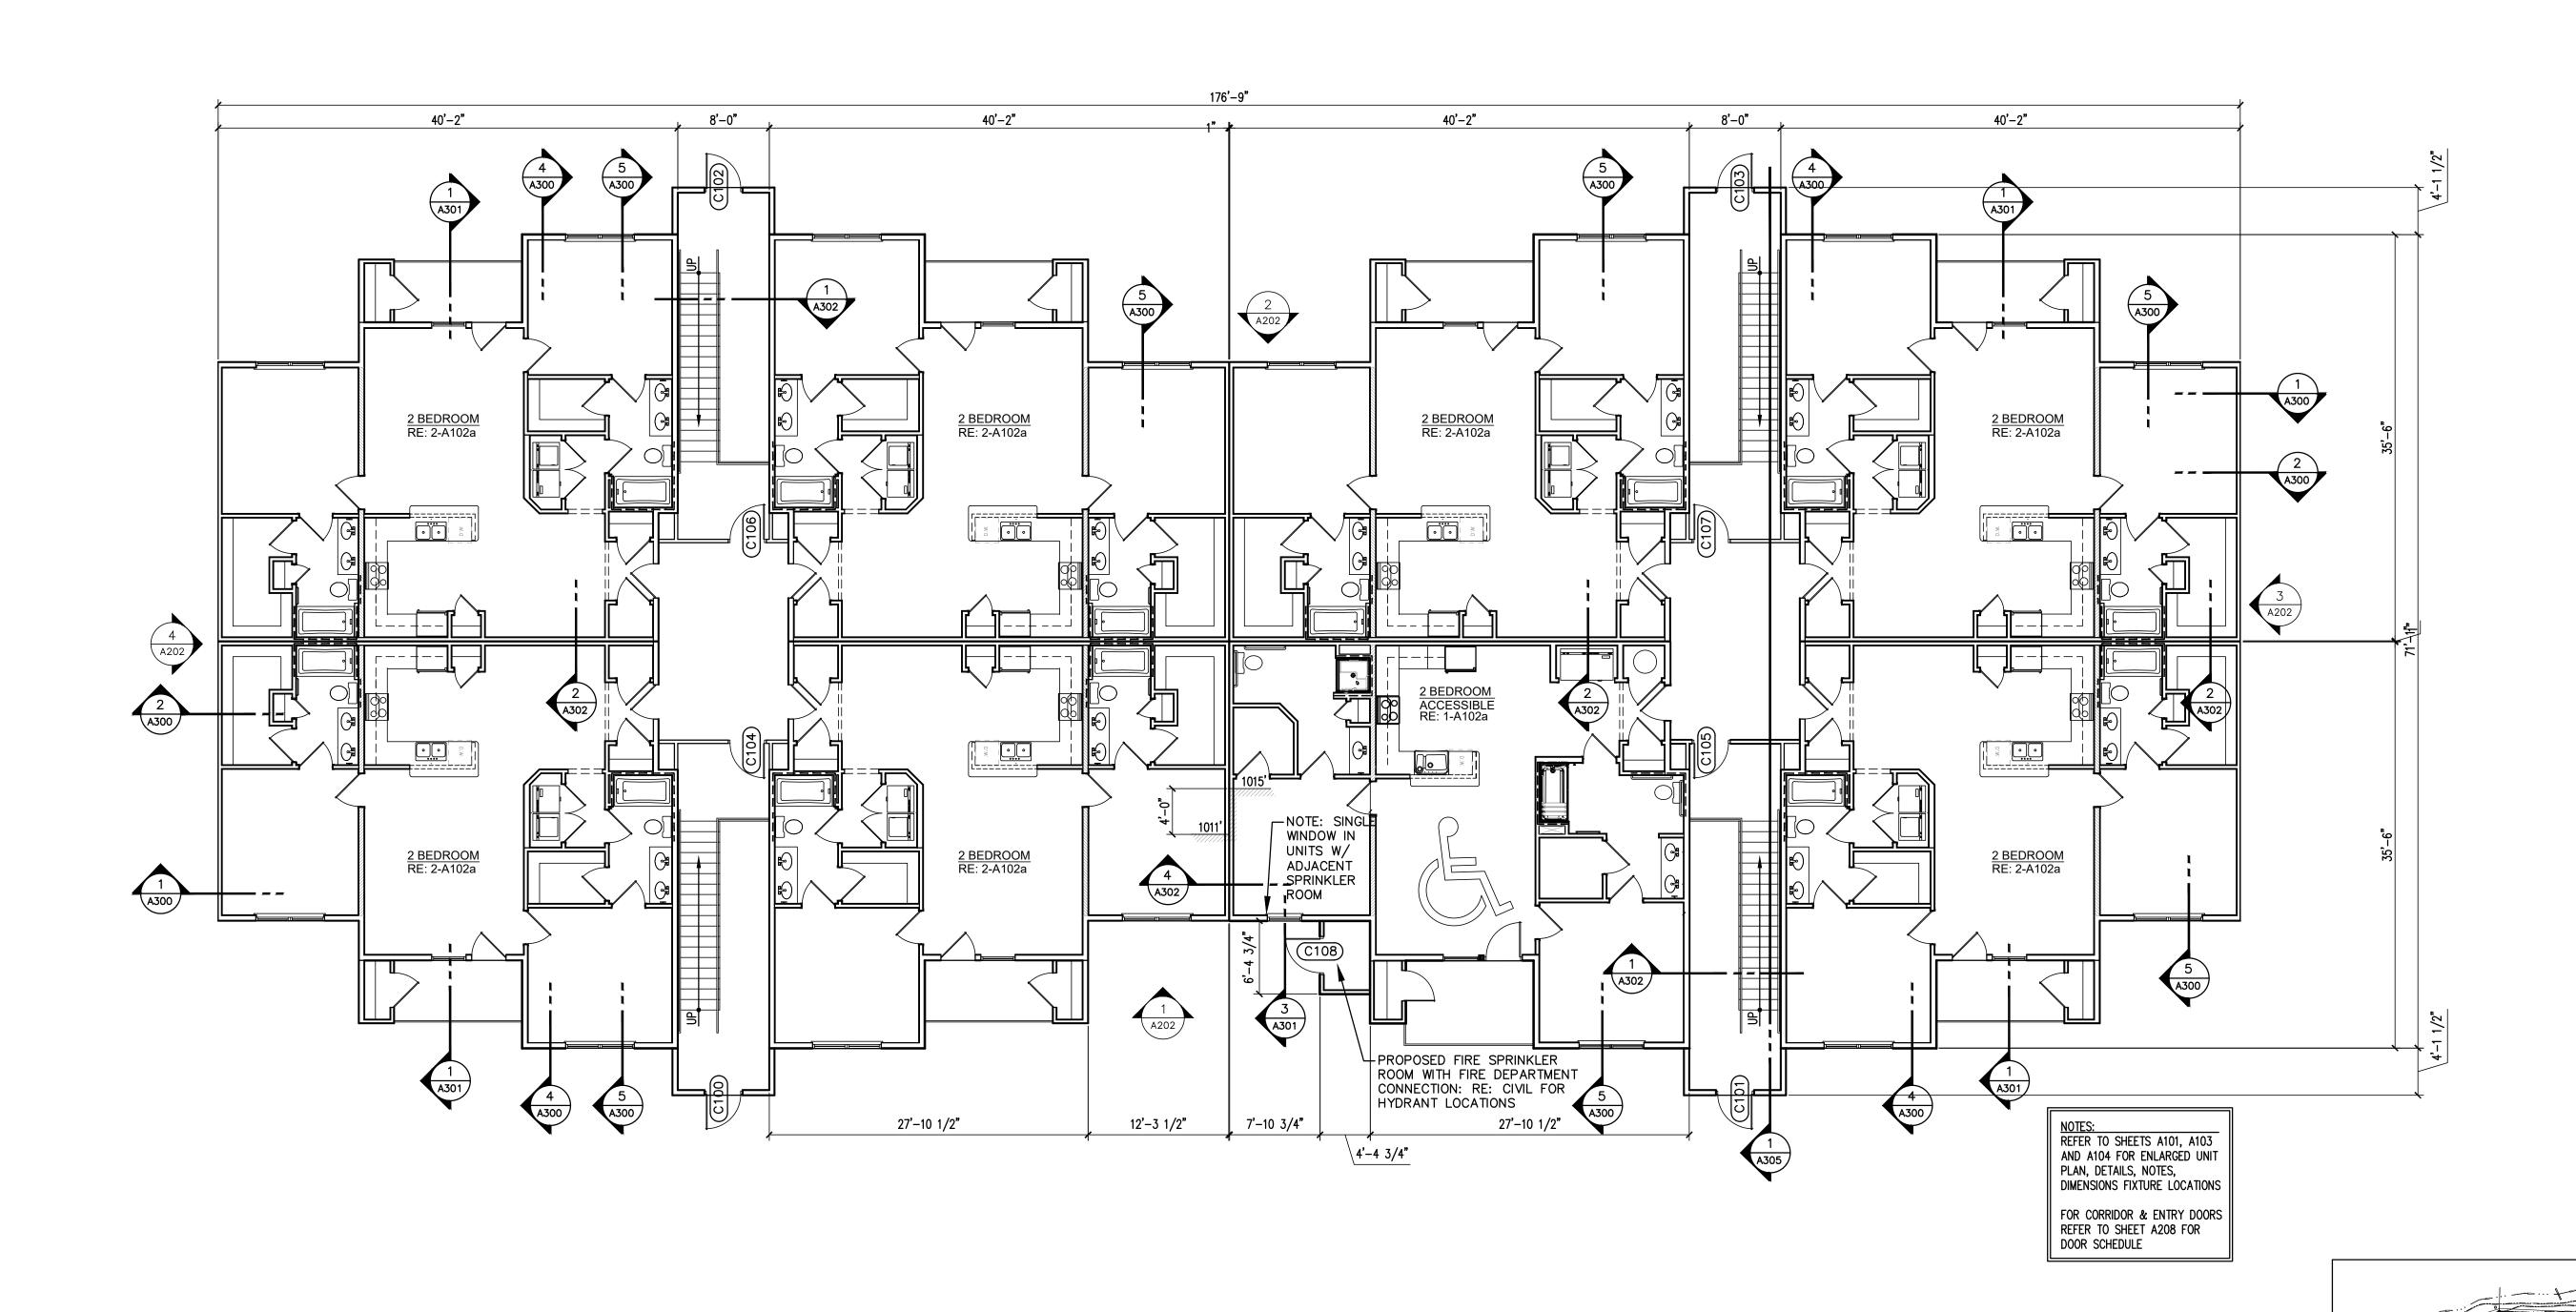

# Phase 2 BEDROOM UNITS) Summit Point

Apartments

504 ] Lee's Su

SHINKLE NUMBER A-8347

01.15.2022 BCS STAFF

DATE:
DRAWN BY:
REVIEWED BY:
REVISED:

KEY PLAN

ROOF OF FIRE SPRINKLER ROOM BELOW

12'-3 1/2"

12'-3 1/2"

27'-10 1/2"

5 A300

27'-10 1/2"

KEY PLAN

NOTES:
REFER TO SHEETS A101, A103
AND A104 FOR ENLARGED UNIT
PLAN, DETAILS, NOTES,
DIMENSIONS FIXTURE LOCATIONS

FOR CORRIDOR & ENTRY DOORS REFER TO SHEET A208 FOR DOOR SCHEDULE