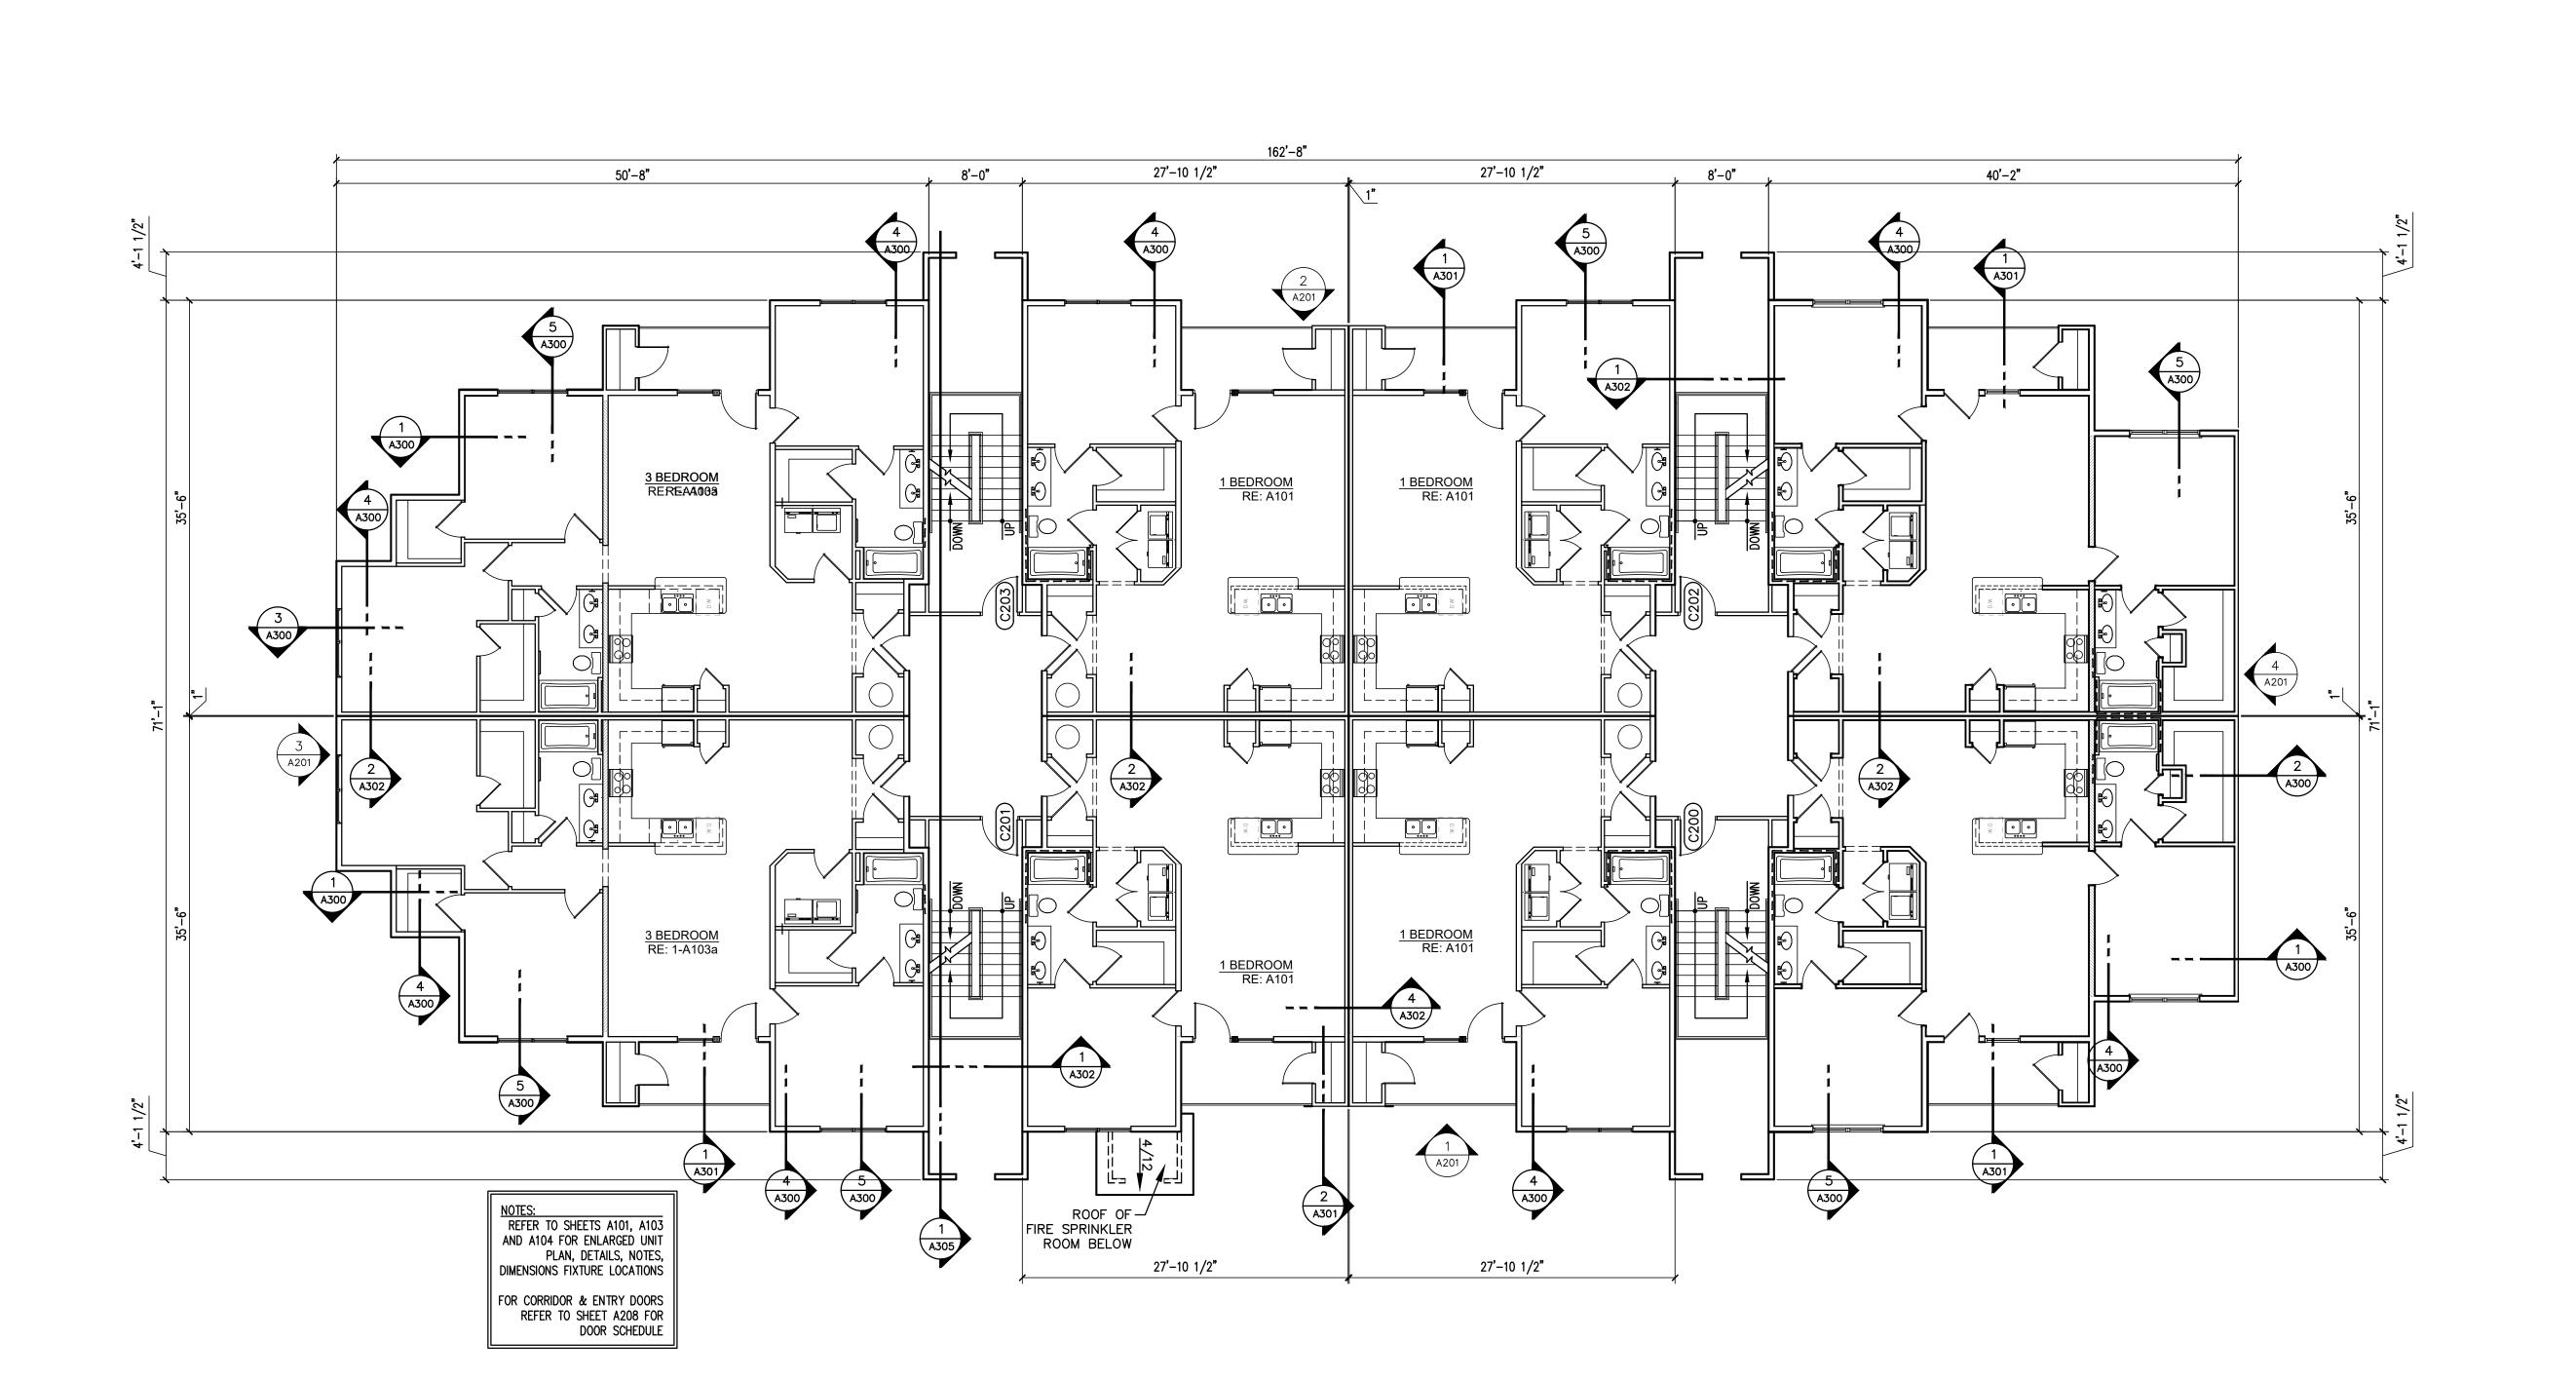

# Phase 2 BEDROOM UNITS) Summit Point

Apartments

504 ] Lee's Su

SHINKLE NUMBER A-8347

01.15.2022 BCS STAFF

DATE:
DRAWN BY:
REVIEWED BY:
REVISED:

KEY PLAN

ROOF OF FIRE SPRINKLER ROOM BELOW

12'-3 1/2"

12'-3 1/2"

27'-10 1/2"

5 A300

27'-10 1/2"

KEY PLAN

NOTES:
REFER TO SHEETS A101, A103
AND A104 FOR ENLARGED UNIT
PLAN, DETAILS, NOTES,
DIMENSIONS FIXTURE LOCATIONS

FOR CORRIDOR & ENTRY DOORS REFER TO SHEET A208 FOR DOOR SCHEDULE