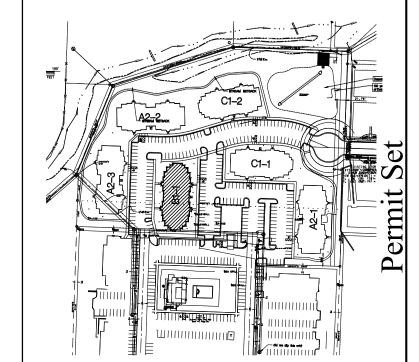

# Phase 2 BEDROOM UNITS) Summit Point

Apartments

504 ] Lee's Su

SHINKLE NUMBER A-8347

01.15.2022 BCS STAFF

DATE:
DRAWN BY:
REVIEWED BY:
REVISED:

KEY PLAN

ROOF OF FIRE SPRINKLER ROOM BELOW

Phase

Summit Point

504 ] Lee's Su

2 BEDROOM UNITS)

2021-08 01.15.2022 BCS STAFF

PROJECT NO.:
DATE:
DRAWN BY:
REVIEWED BY:
REVISED:

KEY PLAN

A Full Service Architectural Firm

PROJECT NO.
DATE:
DRAWN BY:
REVIEWED BY:
REVISED:

KEY PLAN

A Full Service Architectural Firm WWW.BCSARCHITECTS.COM 19920 West 161st Street Olathe, Kansas 66062