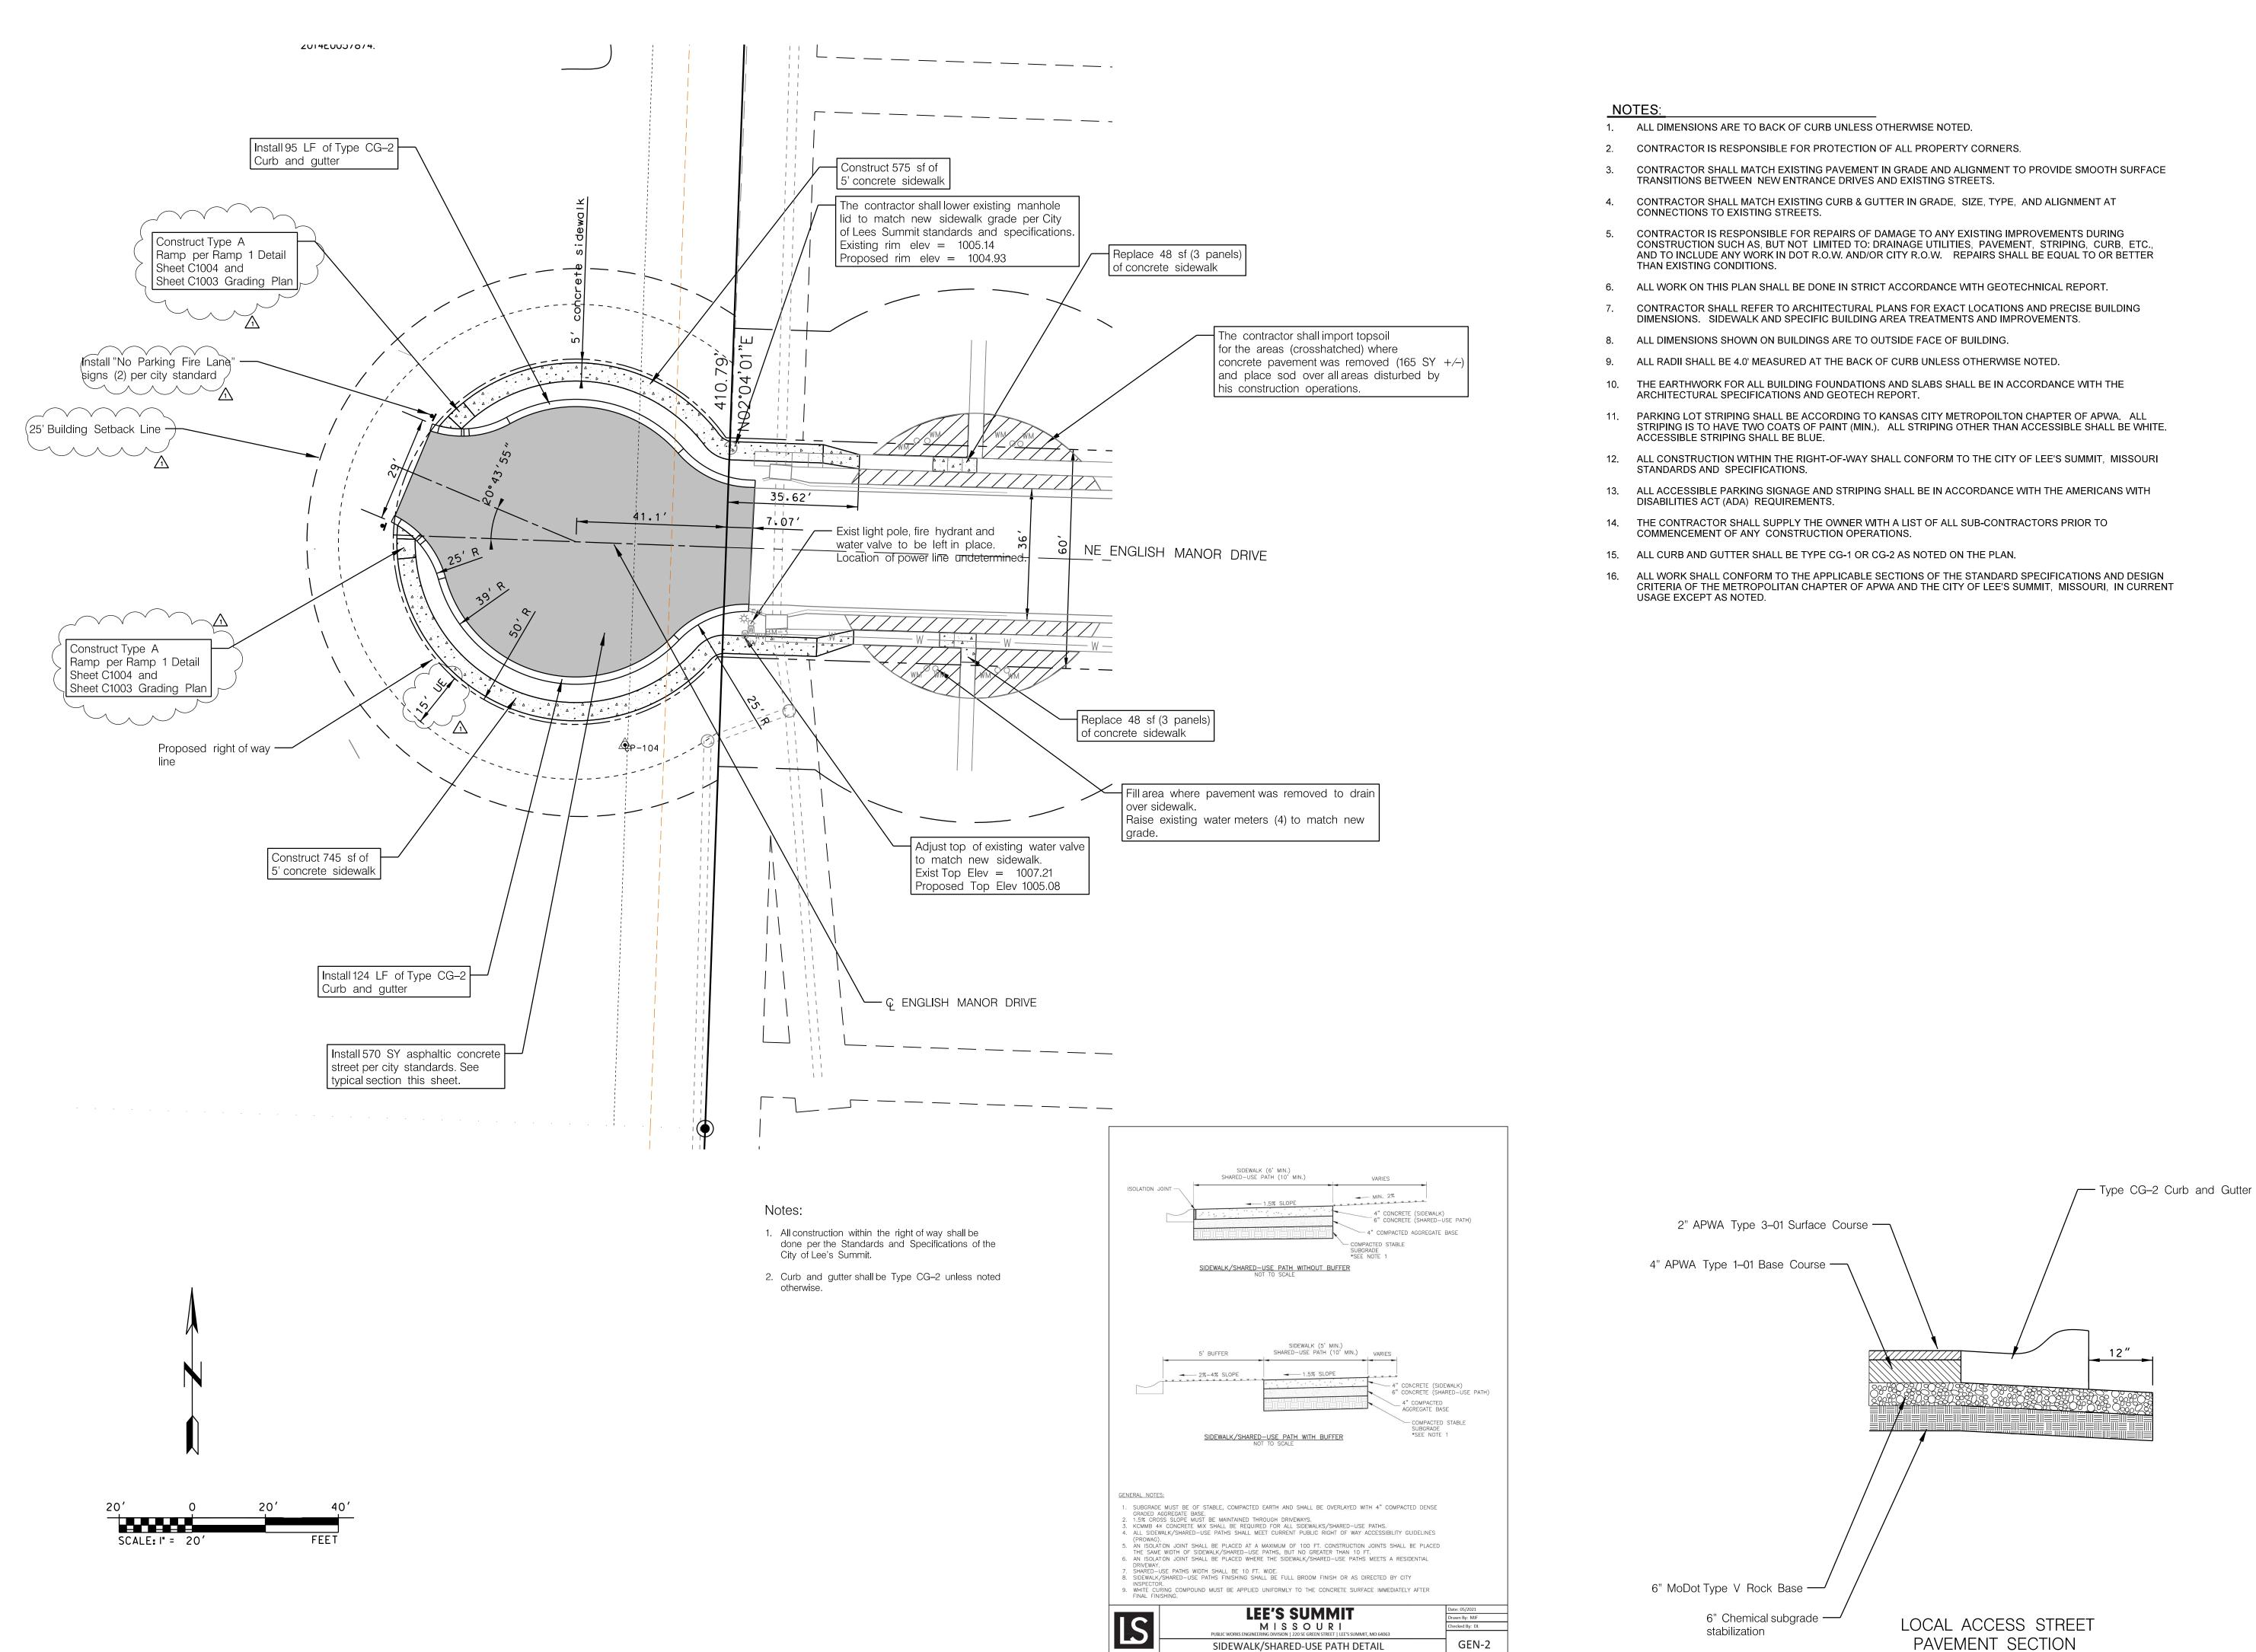

|                        | SUMMIT POINT                                  | Designed by:<br>RP                                              |
|------------------------|-----------------------------------------------|-----------------------------------------------------------------|
| NE ENGLISH MANOR DRIVE | 504 NE Chipman Road<br>Lee's Summit, Missouri | Dwn by: Ckd by:<br>RP LWS                                       |
| PUBLIC STREET PLAN     | Public Street                                 | Submitted by:<br>                                               |
|                        | Construction Drawings                         | File name <i>2/5065-ST-SH-CL</i><br>Plot dat <u>e4</u> /27/2022 |

CI002

G:\Shared drives\2I5065\CADD\2I5065-ST-SH-CD Public Street Plan.dgr

G:\Shared drives\2I5065\CADD\2I5065-ST-SH-CD Public Street Details.dgn