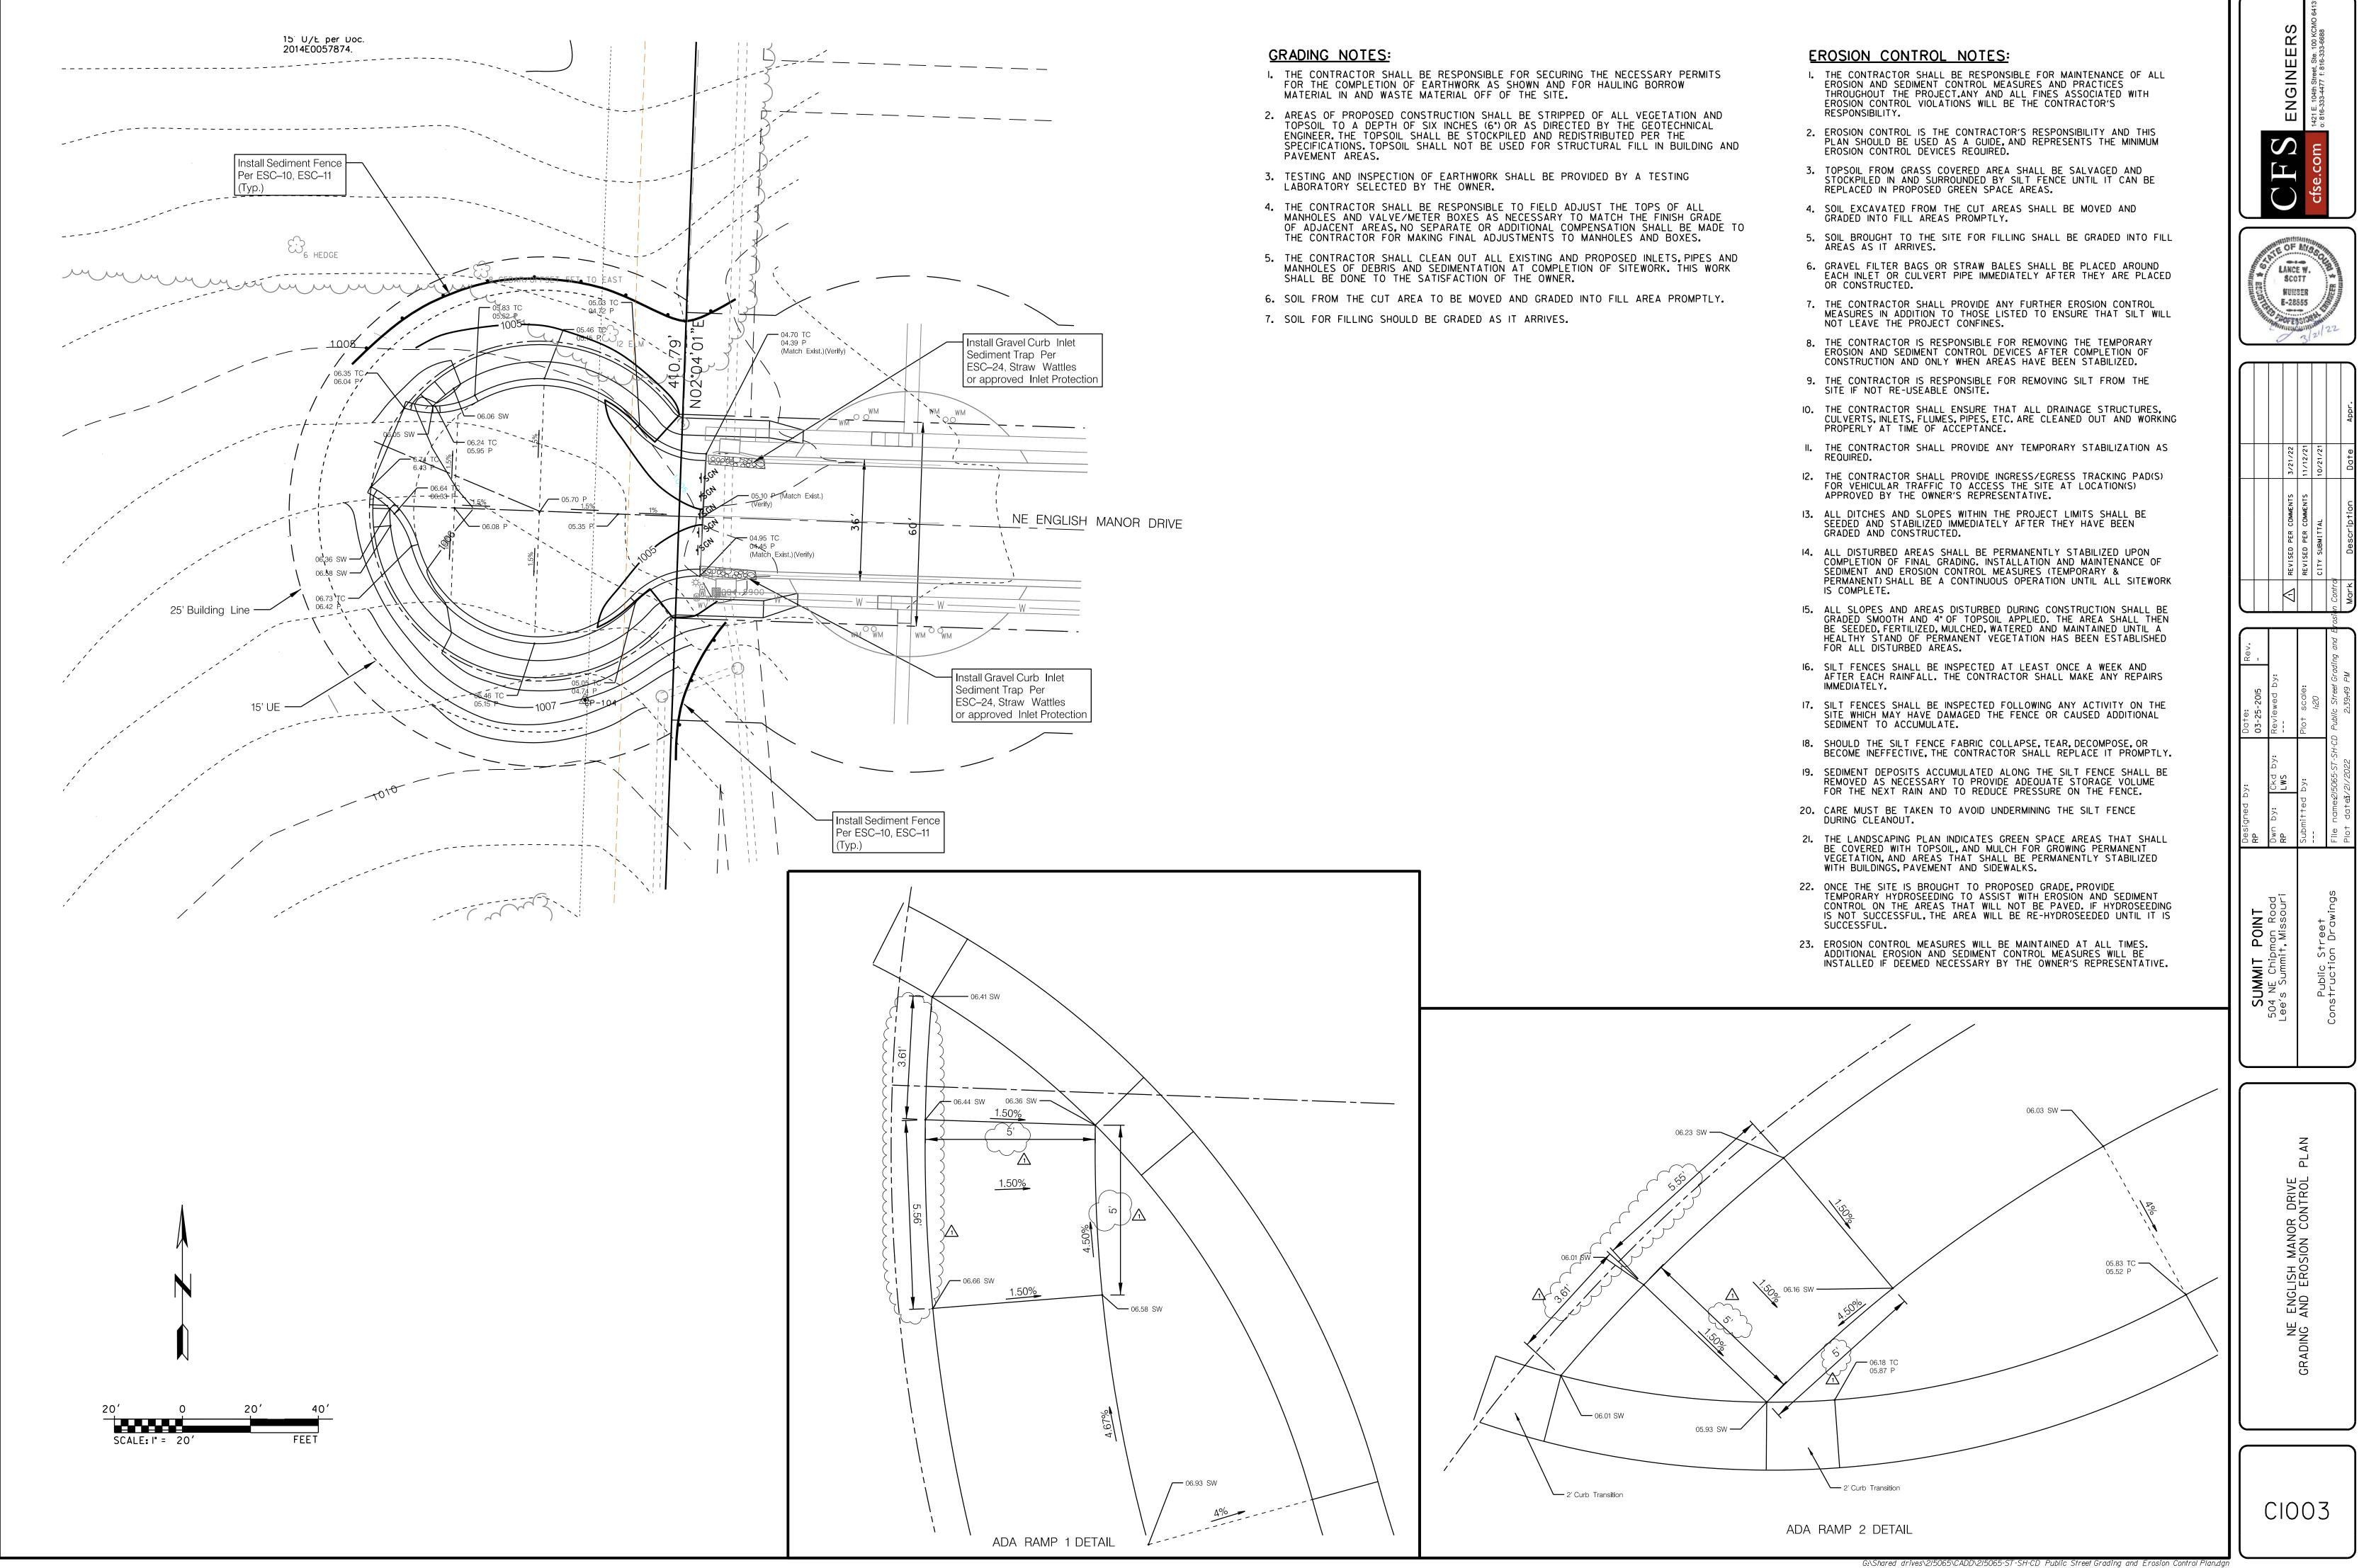

Public Street Plan – NE English Manor Drive Summit Point II 504 NE Chipman Road City of Lee's Summit, Missouri Section 32, Township 48N, Range 31W

Section 32, Township 48 N, Range 31 E Not to Scale

Vicinity Map

| HALA BECSTON                      | E-22                                          | Hannin<br>Majo<br>E W.<br>ITT<br>SER | CISE.COM 1421 E. 104th Street, Ste. 100 KCMO 64131<br>o: 816-333-4477 f: 816-333-6688 |                                                      |                               |
|-----------------------------------|-----------------------------------------------|--------------------------------------|---------------------------------------------------------------------------------------|------------------------------------------------------|-------------------------------|
|                                   | REVISED PER COMMENTS 3/21/22                  | REVISED PER COMMENTS 11/12/21        | CITY SUBMITTAL 10/21/21                                                               |                                                      | Mark Description Date Appr.   |
| Designed by: Date: Rev. Rev. Rev. | Dwn by: Ckd by: Reviewed by:<br>RP LWS        | Submitted by: Plot scale:            |                                                                                       | File name 2/5065-ST-SH-CD Public Street Demo Plandgn | Plot date3/21/2022 2:35:54 PM |
| SUMMIT POINT                      | 504 NE Chipman Road<br>Lee's Summit, Missouri |                                      | Public Street                                                                         | Construction Drawings                                |                               |
|                                   | NE ENGLISH MANOR DRIVE                        | PUBLIC STREET DEMO PLAN              |                                                                                       |                                                      |                               |
|                                   | CIC                                           | )(                                   | )                                                                                     |                                                      |                               |

G:\Shared drives\2I5065\CADD\2I5065-ST-SH-CD Public Street Demo Plan.dgn

| Date: Rev. 03-25-2015 - | Reviewed by: | A REVISED PER COMMENTS 3/21/22 | Plot scale: REVISED PER COMMENTS 11/12/21 | 1:20 CITY SUBMITTAL 10/21/21 | File name215065-ST-SH-CD Public Street Plan.dgn | 3:53:21 PM Mark Description Date Appr. |
|-------------------------|--------------|--------------------------------|-------------------------------------------|------------------------------|-------------------------------------------------|----------------------------------------|
|                         |              |                                | REVISED PER COM                           | CITY SUBMITTAL               |                                                 |                                        |
|                         |              | $\triangleleft$                |                                           |                              |                                                 | Mari                                   |
| Rev.                    | -            |                                |                                           |                              | ubp <b>.</b> ubla                               | M                                      |
| Date:<br>03-25-2015     | Reviewed by  |                                | Plot scale:                               | 1:20                         | D Public Street I                               | 3:53:21 PI                             |
| :YC                     | Ckd by:      | LWO                            | by:                                       |                              | 215065-ST-SH-C                                  | /27/2022                               |
| Designed by:<br>RP      | Dwn by: Ckd  | LL                             | Submitted by:                             |                              | le nameź                                        | Plot date%/27/2022                     |

|                        | SUMMIT POINT                                  | Designed by:<br>RP                                              |
|------------------------|-----------------------------------------------|-----------------------------------------------------------------|
| NE ENGLISH MANOR DRIVE | 504 NE Chipman Road<br>Lee's Summit, Missouri | Dwn by: Ckd by:<br>RP LWS                                       |
| PUBLIC STREET PLAN     | Public Street                                 | Submitted by:<br>                                               |
|                        | Construction Drawings                         | File name <i>2/5065-ST-SH-CL</i><br>Plot dat <u>e4</u> /27/2022 |

CI002

G:\Shared drives\2I5065\CADD\2I5065-ST-SH-CD Public Street Plan.dgr

G:\Shared drives\2I5065\CADD\2I5065-ST-SH-CD Public Street Details.dgn