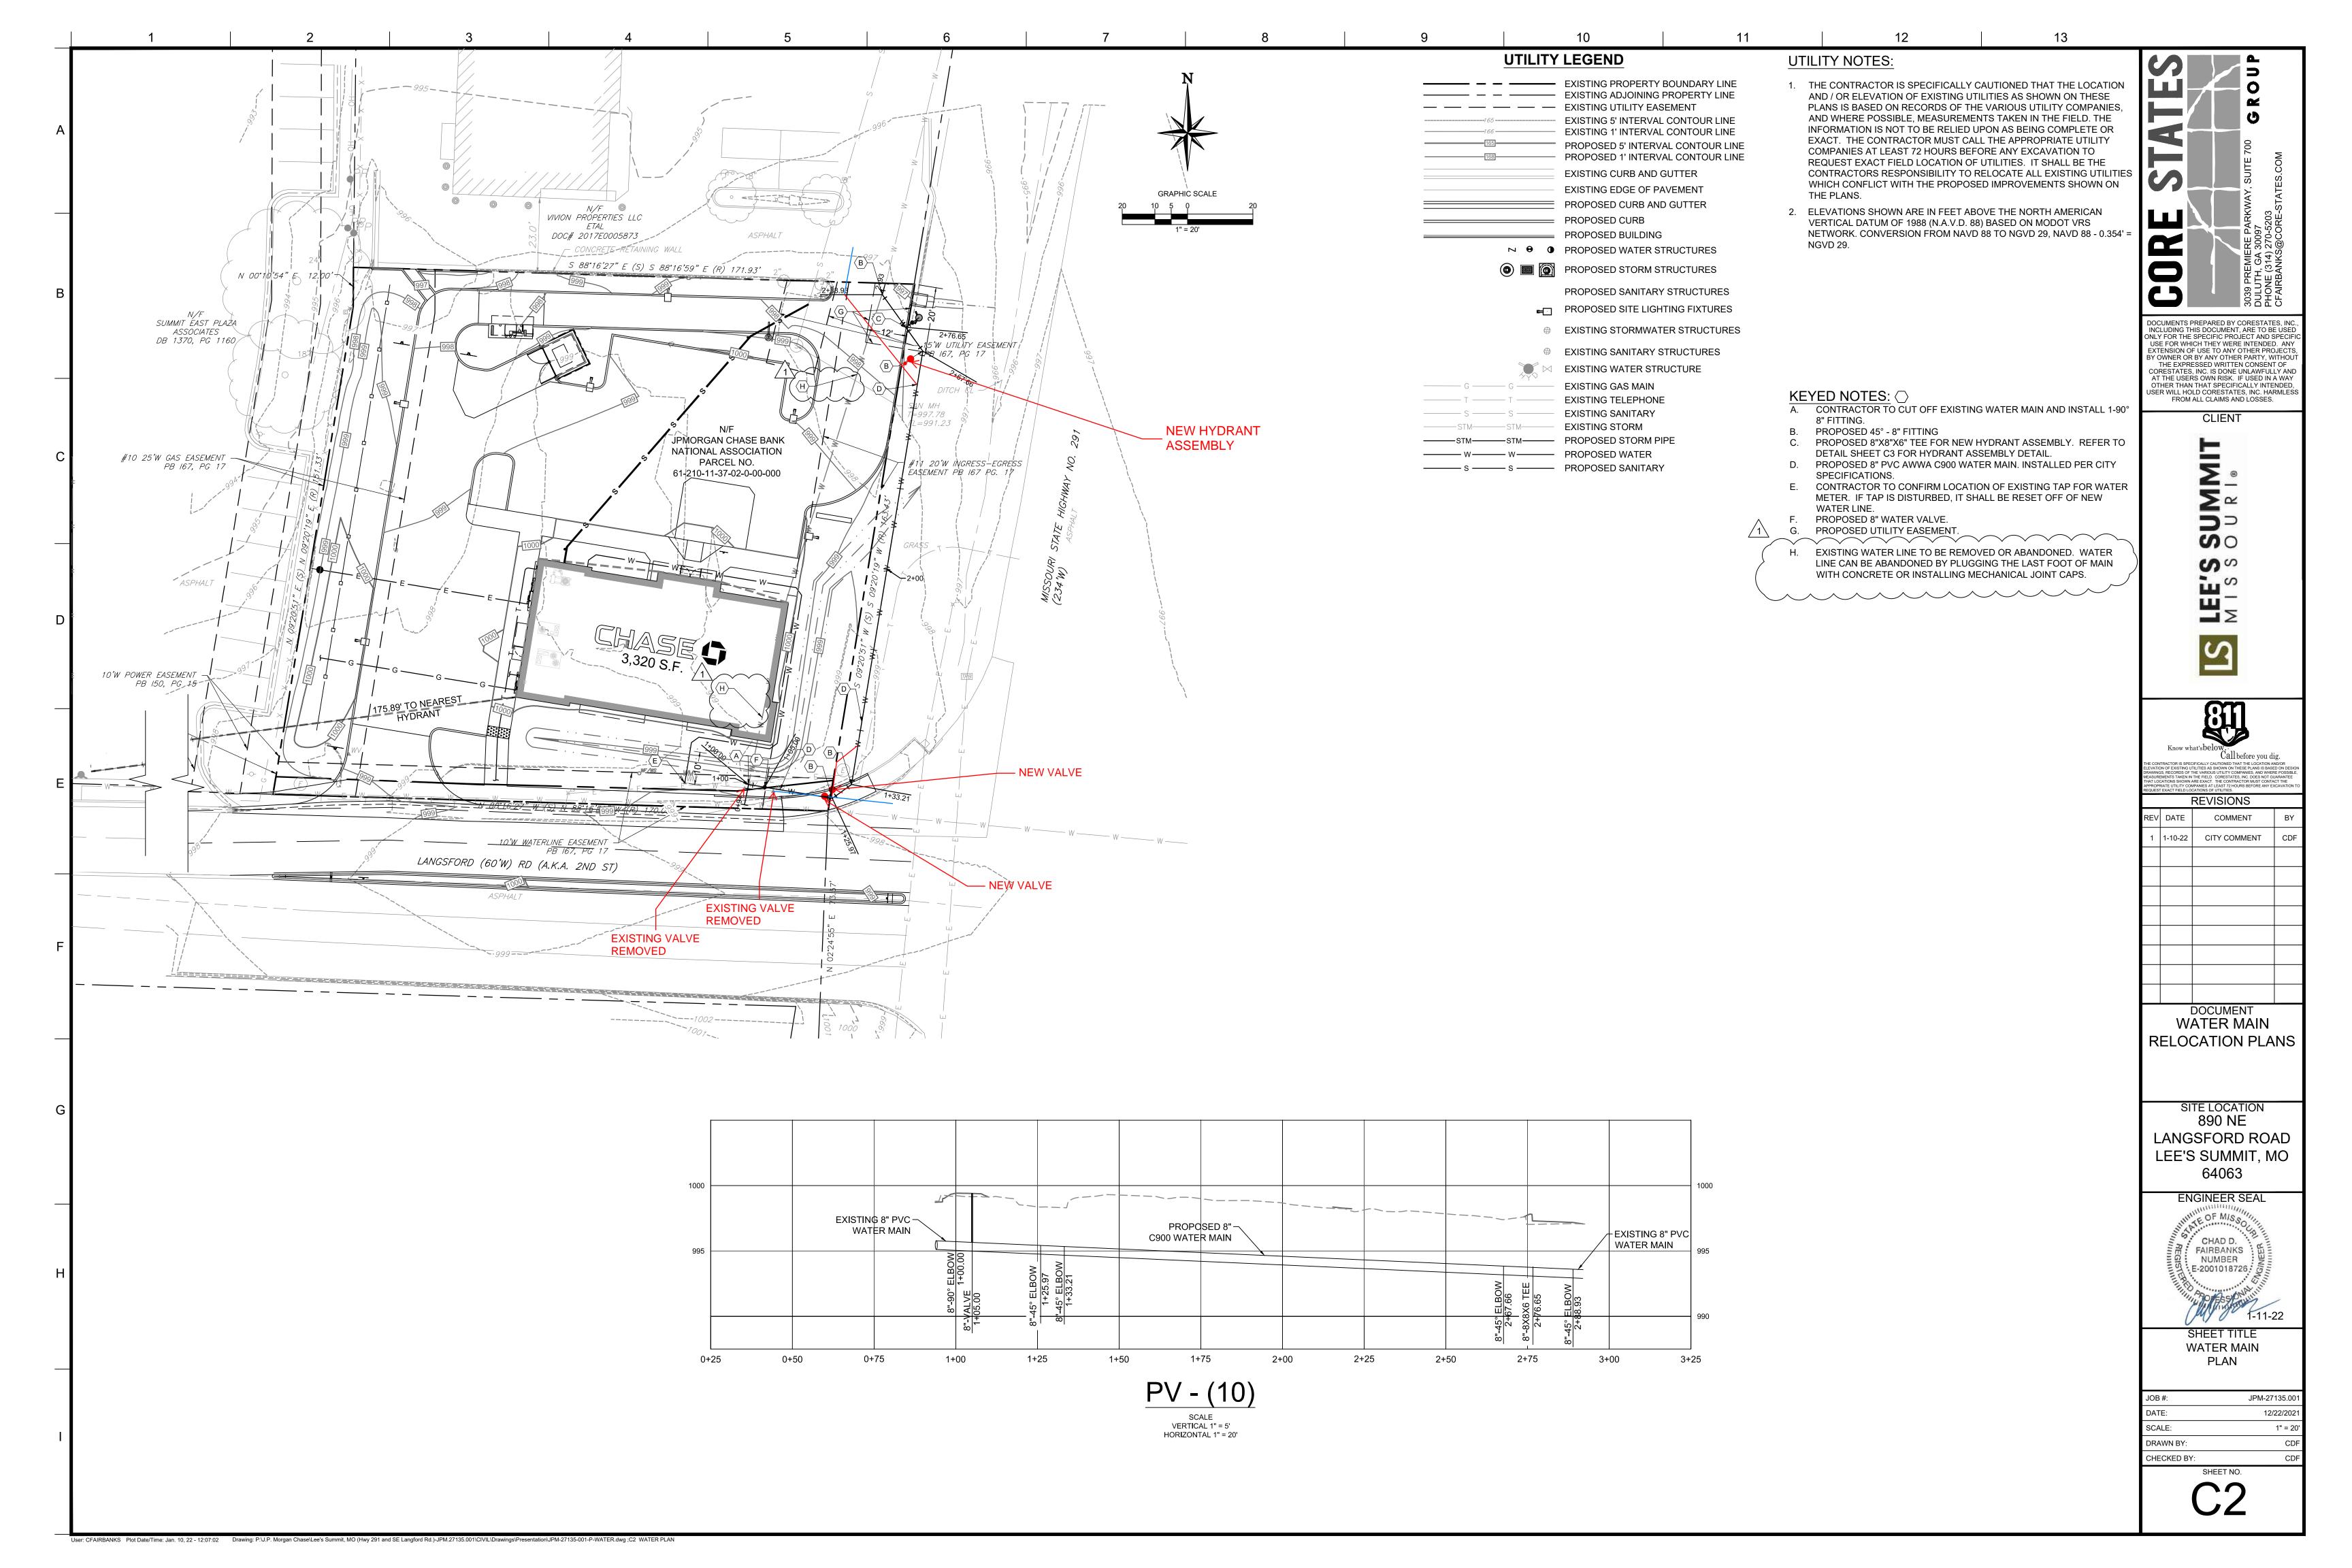

# **SITE DATUM ELEVATION:**

ELEVATIONS SHOWN ARE IN FEET ABOVE THE NORTH AMERICAN VERTICAL DATUM OF 1988 (N.A.V.D. 88) BASED ON MODOT VRS NETWORK. CONVERSION FROM NAVD 88 TO NGVD 29, NAVD 88 - 0.302' = NGVD 29.