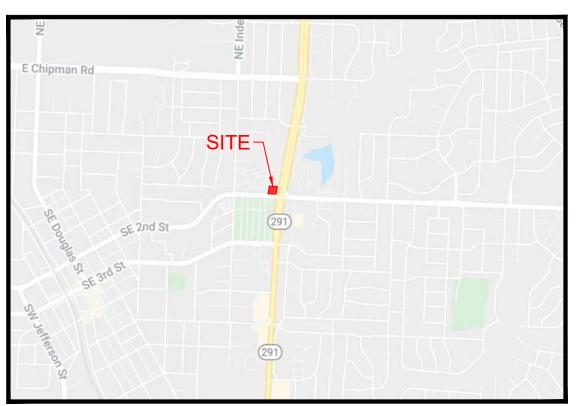

# CITY OF LEE'S SUMMIT **CHASE BANK** HIGHWAY 291 & NE LANGSFORD

890 NE LANGSFORD ROAD LEE'S SUMMIT, MO 64063 JACKSON COUNTY, MISSOURI

VICINITY MAP SCALE: 1" = 2,000'

| SHEET INDEX  |                                                |   |       |       |       |  |
|--------------|------------------------------------------------|---|-------|-------|-------|--|
| SHEET NUMBER | EET NUMBER DESCRIPTION                         |   | REV 2 | REV 3 | REV 4 |  |
| C1           | COVER SHEET                                    |   |       |       |       |  |
| C2           | GENERAL NOTES $\Delta$                         |   |       |       |       |  |
| C3           | EROSION AND SEDIMENTATION CONTROL PLAN PHASE I | Δ |       |       |       |  |