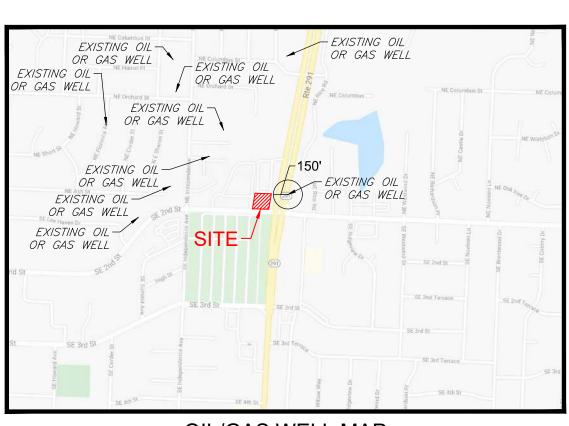

OIL/GAS WELL MAP SCALE: 1" = 1,000'

# **OIL AND GAS WELLS NOTE:**

THERE ARE TWO (2) GAS WELLS AND ONE (1) OIL WELL ON PARCELS IN THE VICINITY OF THE PROJECT AREA, HOWEVER THERE ARE NO OIL OR GAS WELLS WITHIN 150 FEET OF THE PROJECT AREA ACCORDING TO THE MDNR GEOSTRAT SURVEY MAP.