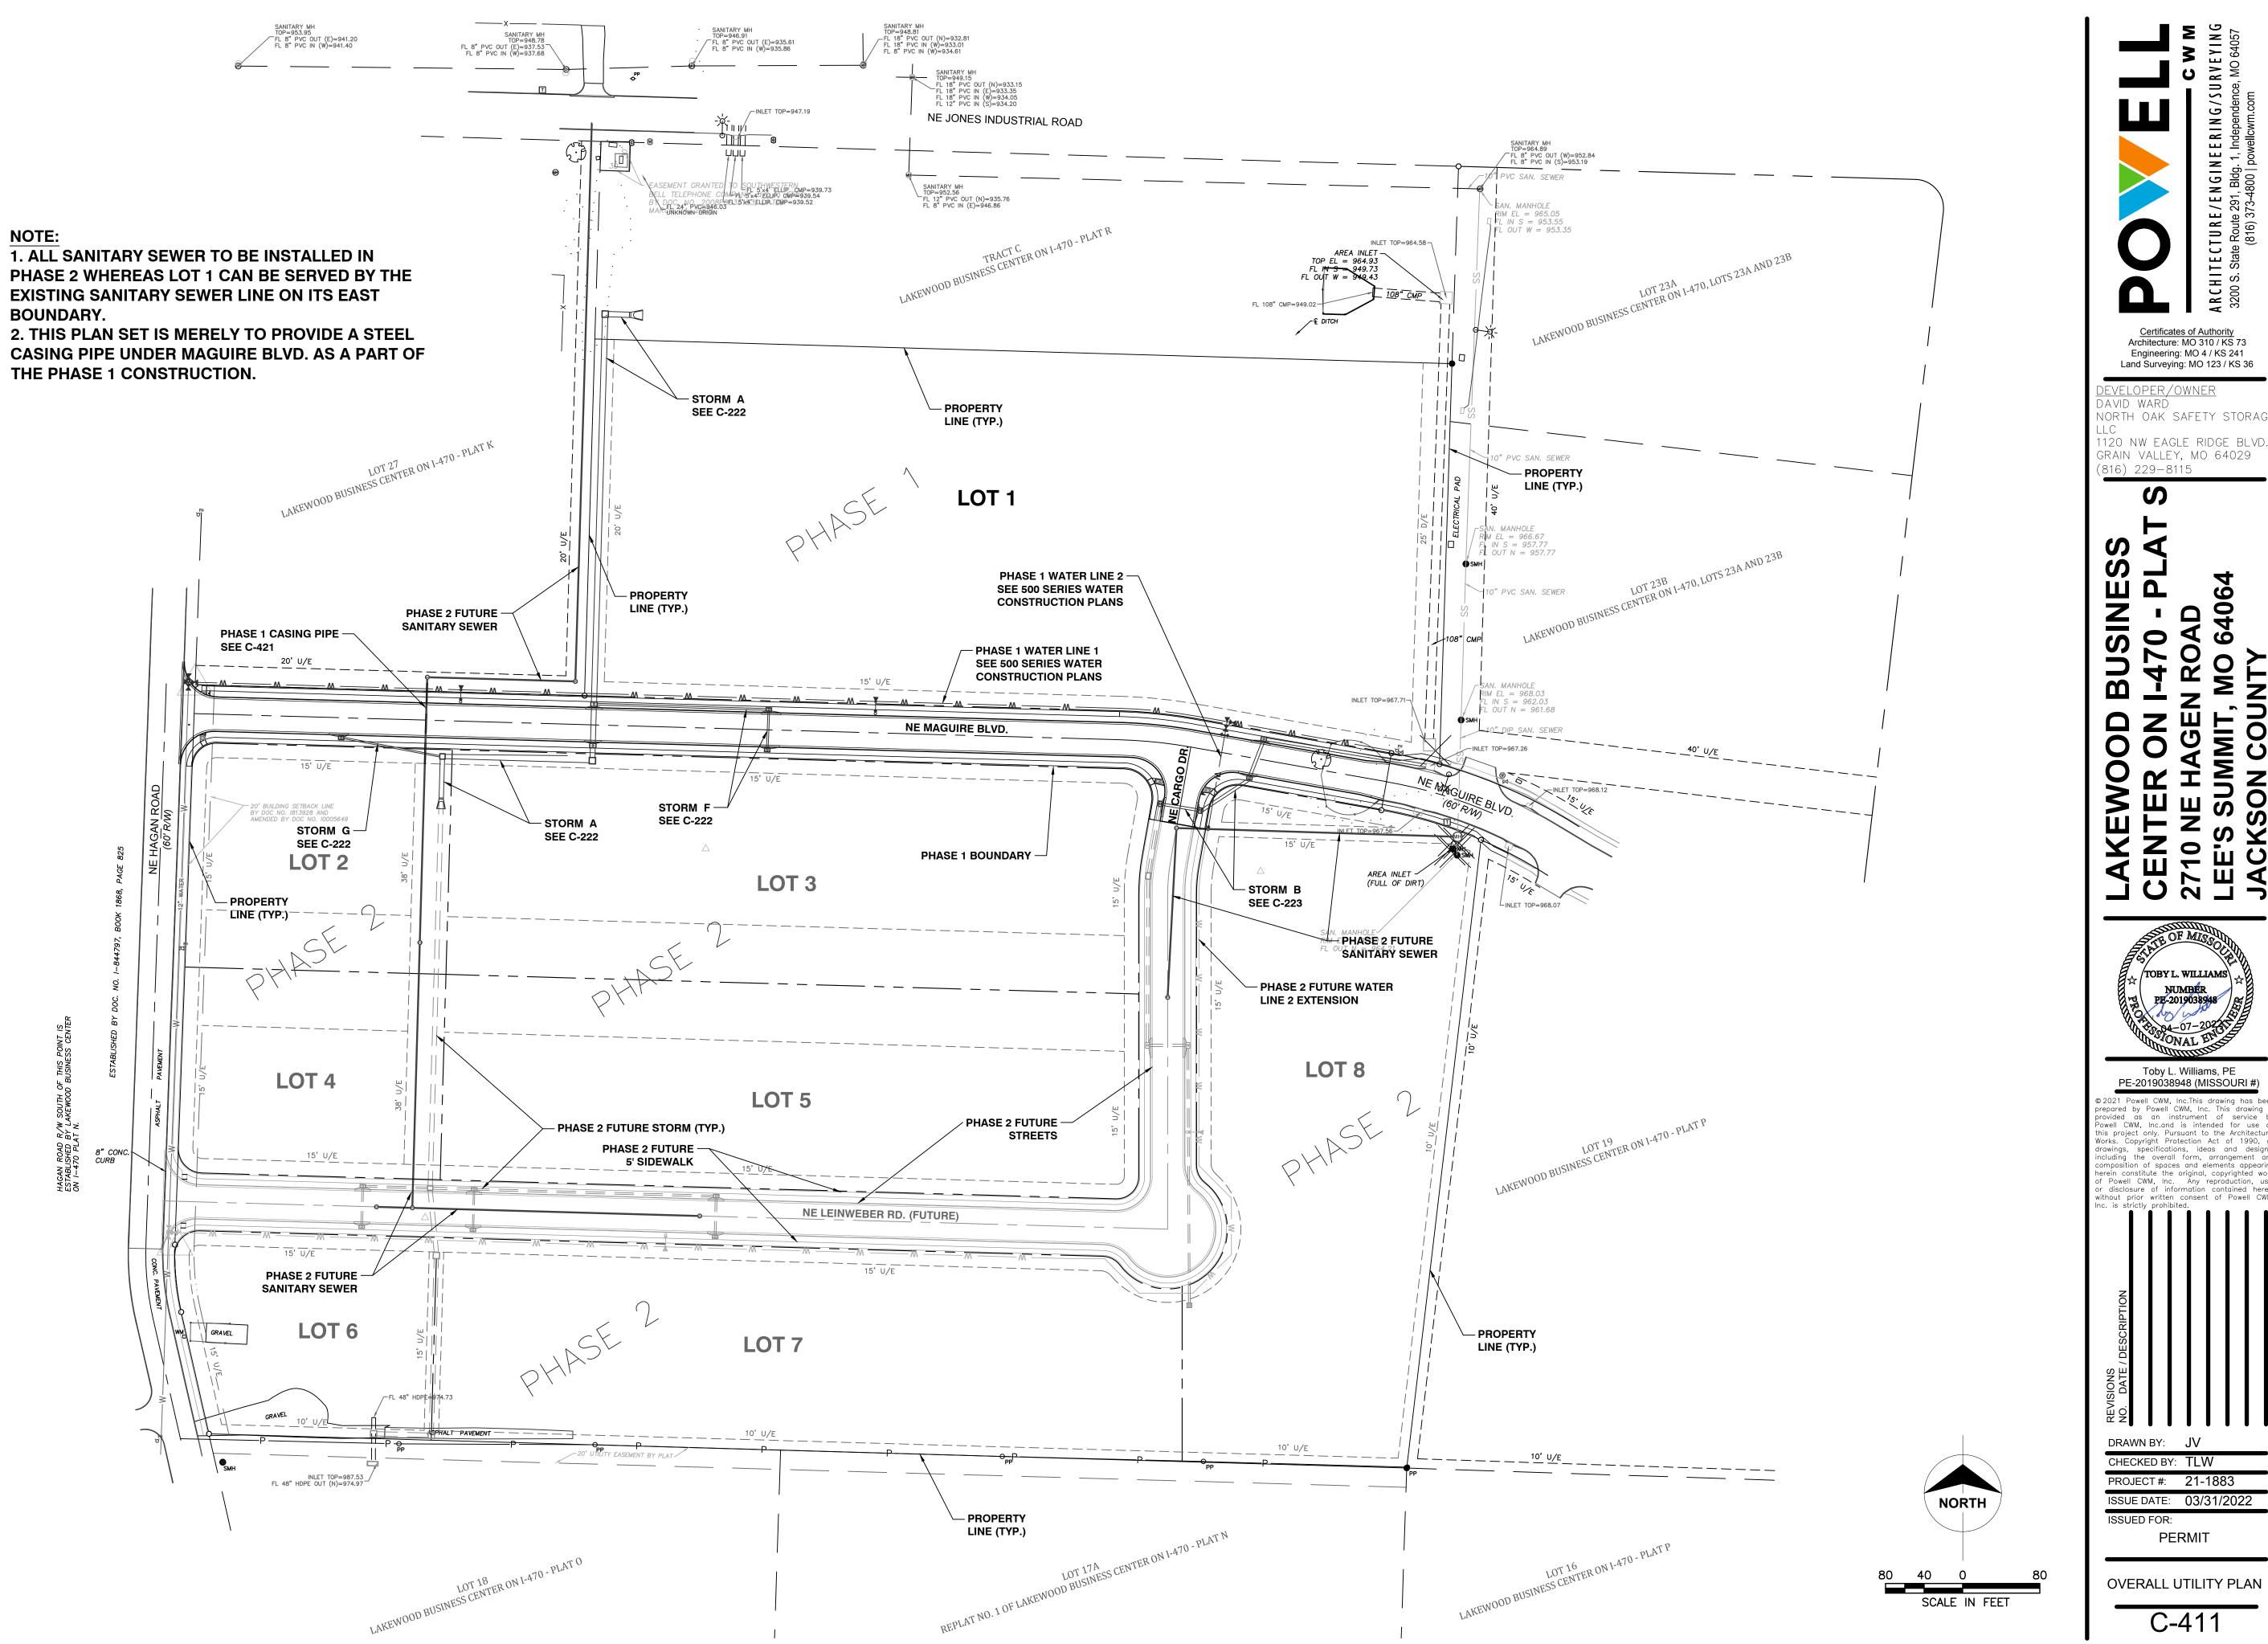

## LAKEWOOD BUSINESS CENTER **ON I-470 - PLAT S**

# SANITARY SEWER CONSTRUCTION PLANS

Part of Section 20, Township 48 N, Range 31 W LEE'S SUMMIT, JACKSON COUNTY, MISSOURI

## **UTILITY NOTE:**

THE UTILITIES AS SHOWN IN THESE DRAWINGS WERE DEVELOPED FROM THE INFORMATION AVAILABLE. IT IS NOT IMPLIED NOR INTENDED TO BE THE COMPLETE INVENTORY OF UTILITIES IN THIS AREA. IT IS THE CONTRACTOR'S RESPONSIBILITY TO VERIFY THE LOCATIONS OF ALL UTILITIES (WHETHER SHOWN OR NOT) AND PROTECT SAID UTILITIES FROM ANY DAMAGE.

## **SHEET INDEX:**

C-501 **OVERALL LAYOUT PLAN** C-511-512 **PLAN & PROFILE DETAILS** 

## **BENCHMARK:**

SE CORNER OF AREA INLET LOCATED IN THE SE CORNER OF LOT 1 NORTH OF NE MAGUIRE BLVD.

ELEVATION=967.99

ORTH OAK SAFETY STORAGE

RAIN VALLEY, MO 64029 B16) 229-8115

awings, specifications, ideas and designs, cluding the overall form, arrangement and

CHECKED BY: TLW PROJECT #: 21-1883

ISSUE DATE: 03/31/2022

**COVER SHEET** 

Certificates of Authority
Architecture: MO 310 / KS 73
Engineering: MO 4 / KS 241
Land Surveying: MO 123 / KS 36

EVELOPER/OWNER ORTH OAK SAFETY STORAGE, 1120 NW EAGLE RIDGE BLVD. GRAIN VALLEY, MO 64029

C-411