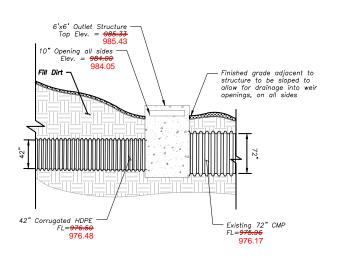

Detention Basin Outlet Structure (Str. 3-2)

Junction Box Detail

Detention Basin Outlet Detail

TOP OF STRUCTURE ELEVATION = 905.33 10" WEIR OPENING (ON ALL SIDES)
ELEVATION = 904.00 42" CORRUGATED HDPE FLOWLINE = 976.50