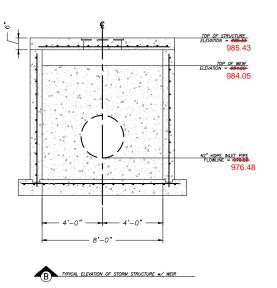

A TYPICAL SECTION OF STORM STRUCTURE W/WEIR

TYPICAL ELEVATION OF STORM STRUCTURE W/ WEIR

Junction Box Structure (Str. 3-3)