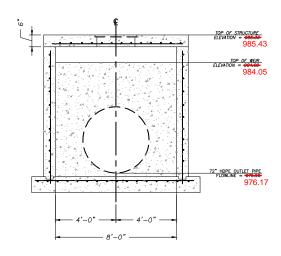

A TYPICAL SECTION OF STORM STRUCTURE W/WEIR

TYPICAL ELEVATION OF STORM STRUCTURE W/ WEIR

Junction Box Structure (Str. 3-3)