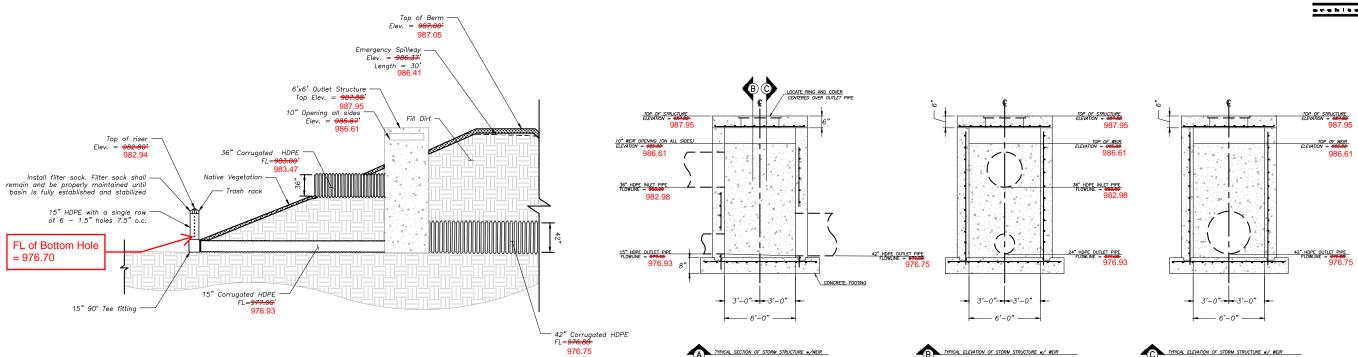

Detention Basin Outlet Structure (Str. 3-2)

Junction Box Detail

Detention Basin Outlet Detail

TOP OF STRUCTURE ELEVATION = 905.33 10" WEIR OPENING (ON ALL SIDES)
ELEVATION = 904.00 42" CORRUGATED HDPE FLOWLINE = 976.50

A TYPICAL SECTION OF STORM STRUCTURE W/WEIR

TYPICAL ELEVATION OF STORM STRUCTURE W/ WEIR

Junction Box Structure (Str. 3-3)