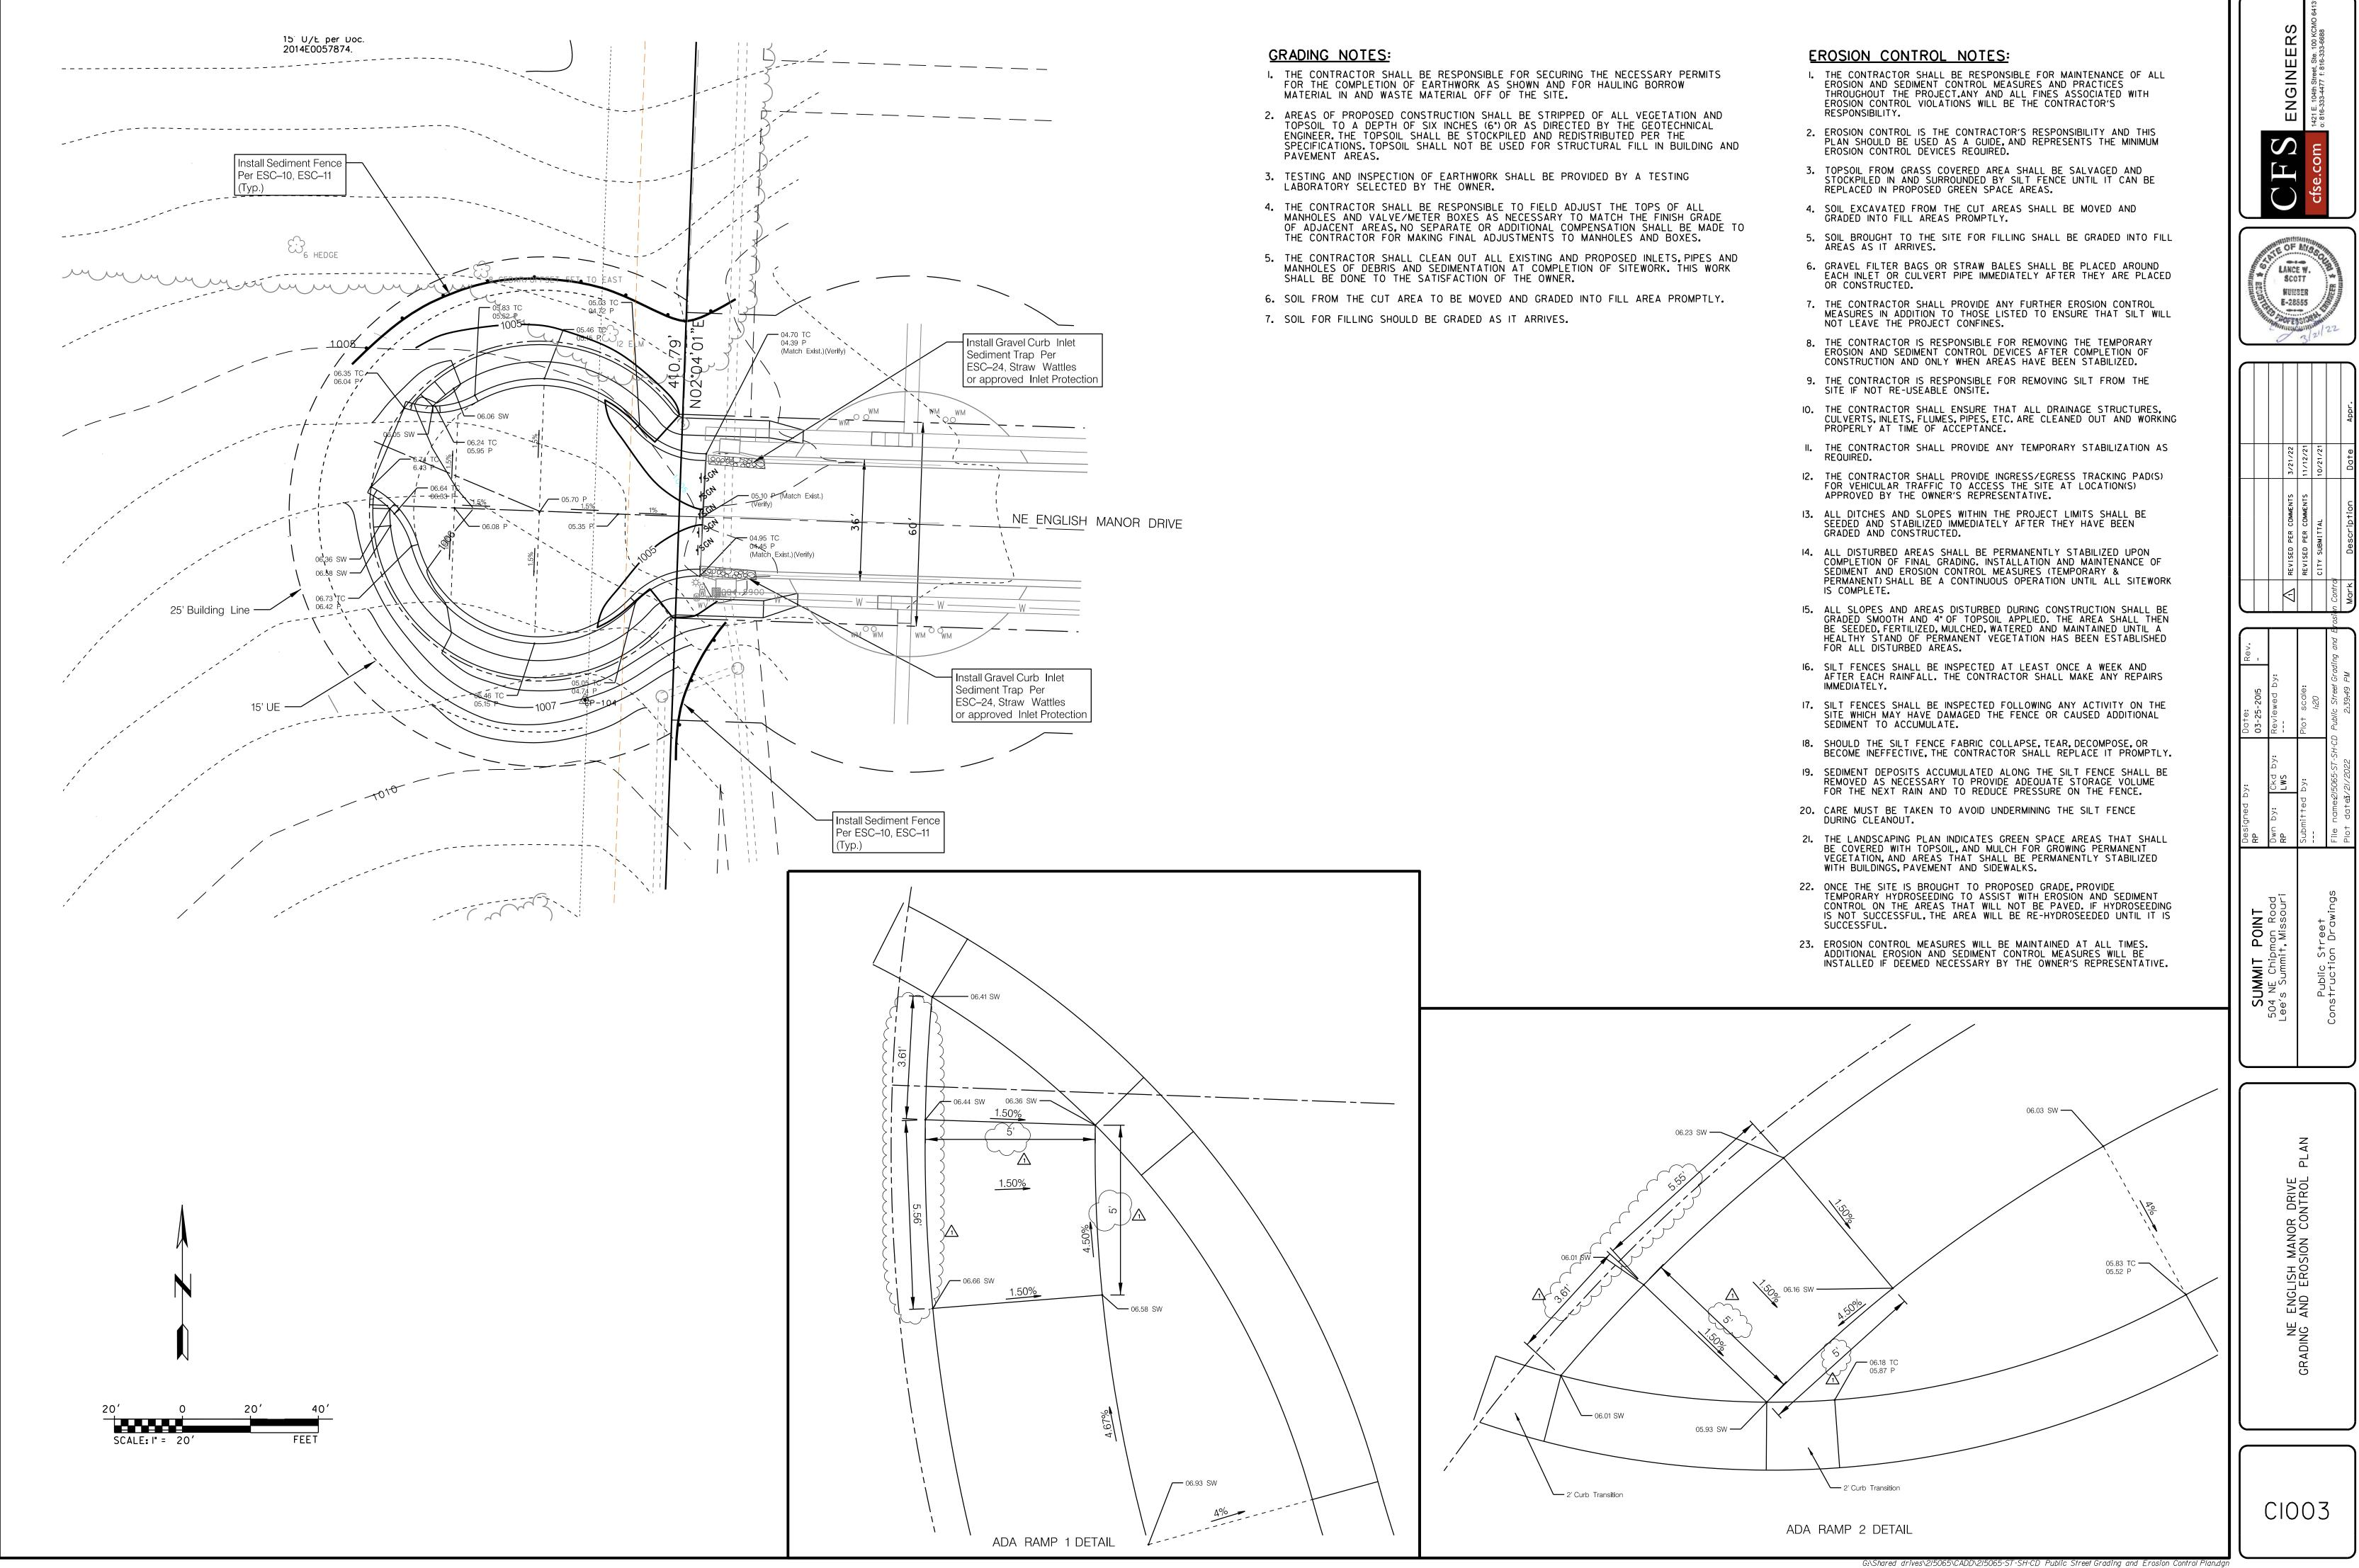

Public Street Plan – NE English Manor Drive Summit Point II 504 NE Chipman Road City of Lee's Summit, Missouri Section 32, Township 48N, Range 31W

Section 32, Township 48 N, Range 31 E Not to Scale

Vicinity Map

G:\Shared drives\2I5065\CADD\2I5065-ST-SH-CD Public Street Demo Plan.dgn

| 2 3/21/22<br>3/21/22                         |                                                                      |                              |                               |                                        |                                                  |                        |  |
|----------------------------------------------|----------------------------------------------------------------------|------------------------------|-------------------------------|----------------------------------------|--------------------------------------------------|------------------------|--|
|                                              |                                                                      | REVISED PER COMMENTS 3/21/22 | REVISED PER COMMENTS 11/12/21 | MITTAL 10/21/21                        |                                                  | Description Date Appr. |  |
|                                              |                                                                      | REVISED                      | REVISED                       | CITY SUBMITTAL                         |                                                  |                        |  |
|                                              |                                                                      | <                            |                               |                                        |                                                  | Mark                   |  |
| Date: Rev.<br>03-25-2015 -                   | Reviewed by:                                                         |                              | Plot scale:<br><i>1:20</i>    |                                        | D Public Street Plan.dgn                         | 2:39:06 PM             |  |
| Designed by:<br>RP                           | by:                                                                  |                              |                               |                                        | File name:2/5065-ST-SH-CD Public Street Plan.dgn | Plot date3/21/2022     |  |
| SUMMIT POINT                                 | <b>SUMMIT POINT</b><br>504 NE Chipman Road<br>Lee's Summit, Missouri |                              |                               | Public Street<br>Construction Drawings |                                                  |                        |  |
| NE ENGLISH MANOR DRIVE<br>PUBLIC STREET PLAN |                                                                      |                              |                               |                                        |                                                  |                        |  |

CI002

G:\Shared drives\2I5065\CADD\2I5065-ST-SH-CD Public Street Plan.dgr

G:\Shared drives\2I5065\CADD\2I5065-ST-SH-CD Public Street Details.dgn