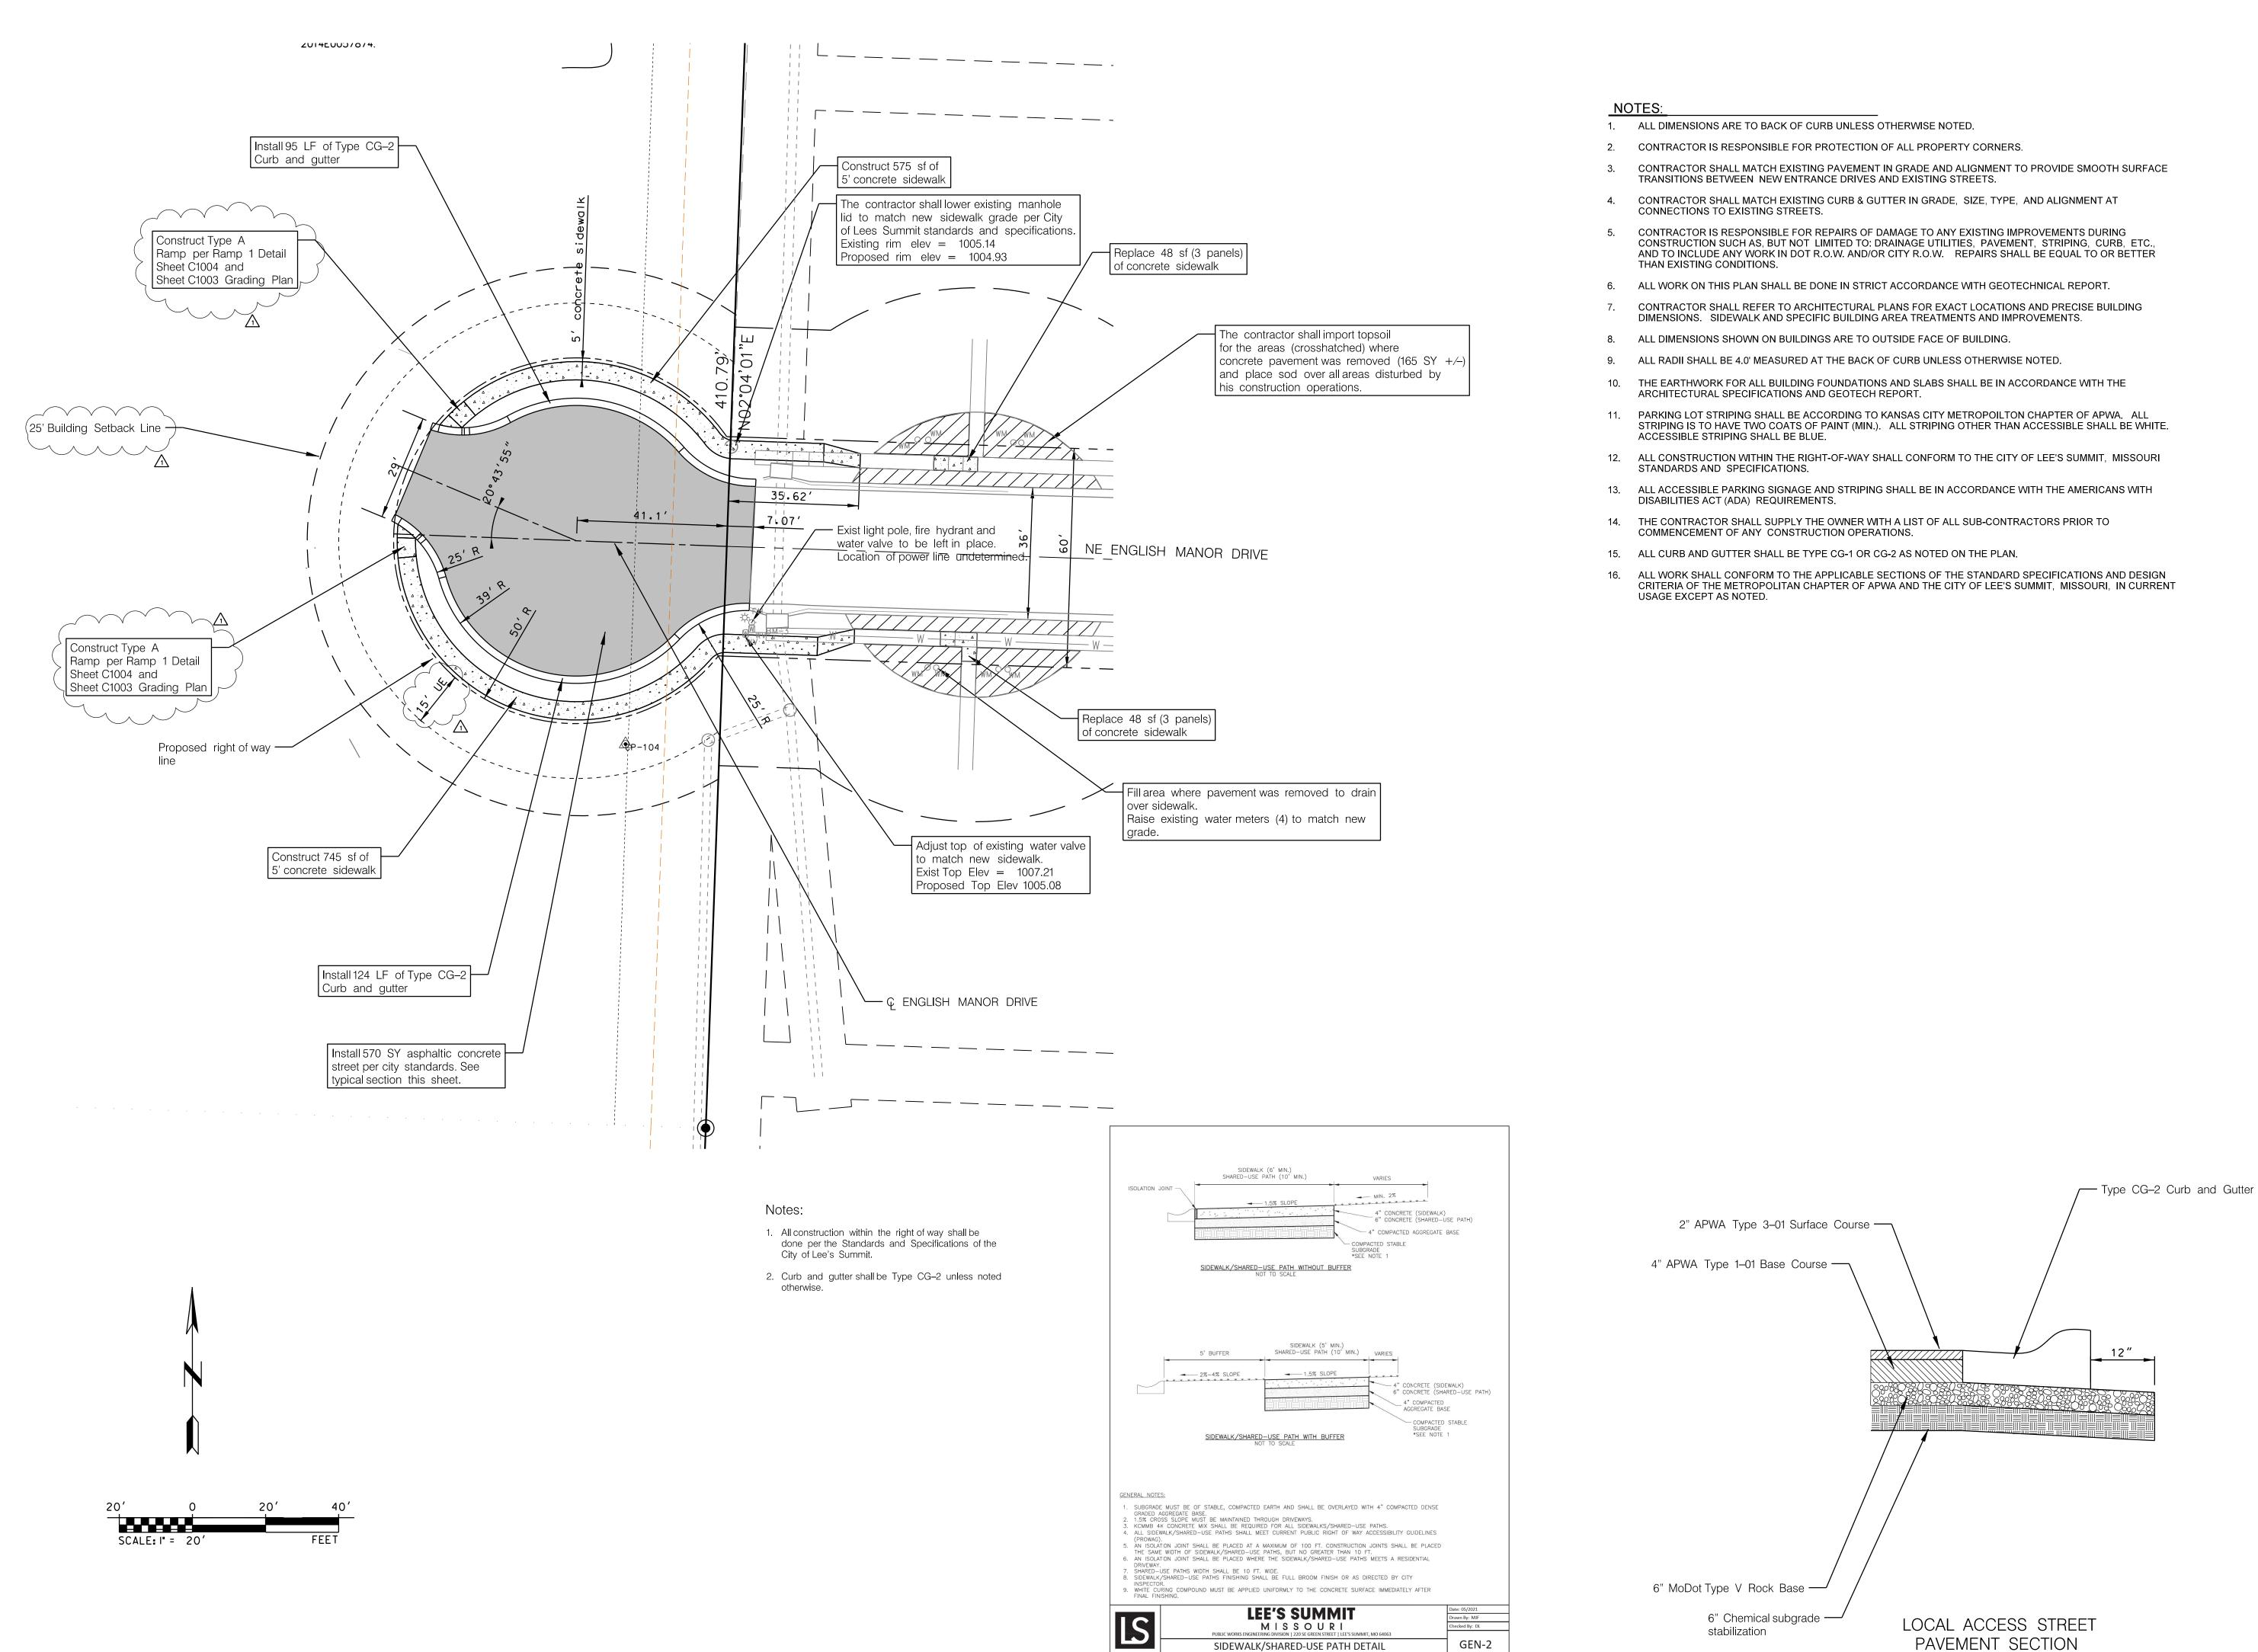

G:\Shared drives\2I5065\CADD\2I5065-ST-SH-CD Public Street Demo Plan.dgn

| 2 3/21/22<br>3/21/22                         |                                                                      |                              |                               |                                        |                                                  |                        |  |
|----------------------------------------------|----------------------------------------------------------------------|------------------------------|-------------------------------|----------------------------------------|--------------------------------------------------|------------------------|--|
|                                              |                                                                      | REVISED PER COMMENTS 3/21/22 | REVISED PER COMMENTS 11/12/21 | MITTAL 10/21/21                        |                                                  | Description Date Appr. |  |
|                                              |                                                                      | REVISED                      | REVISED                       | CITY SUBMITTAL                         |                                                  |                        |  |
|                                              |                                                                      | <                            |                               |                                        |                                                  | Mark                   |  |
| Date: Rev.<br>03-25-2015 -                   | Reviewed by:                                                         |                              | Plot scale:<br><i>1:20</i>    |                                        | D Public Street Plan.dgn                         | 2:39:06 PM             |  |
| Designed by:<br>RP                           | by:                                                                  |                              |                               |                                        | File name:2/5065-ST-SH-CD Public Street Plan.dgn | Plot date3/21/2022     |  |
| SUMMIT POINT                                 | <b>SUMMIT POINT</b><br>504 NE Chipman Road<br>Lee's Summit, Missouri |                              |                               | Public Street<br>Construction Drawings |                                                  |                        |  |
| NE ENGLISH MANOR DRIVE<br>PUBLIC STREET PLAN |                                                                      |                              |                               |                                        |                                                  |                        |  |

CI002

G:\Shared drives\2I5065\CADD\2I5065-ST-SH-CD Public Street Plan.dgr

G:\Shared drives\2I5065\CADD\2I5065-ST-SH-CD Public Street Details.dgn