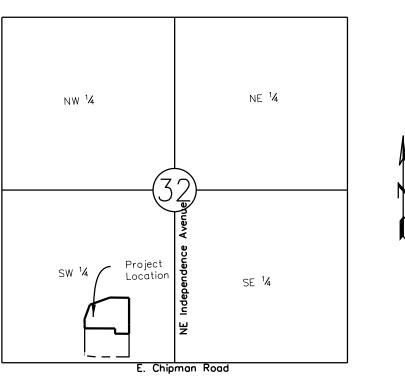

Public Street Plan – NE English Manor Drive Summit Point II 504 NE Chipman Road City of Lee's Summit, Missouri Section 32, Township 48N, Range 31W

Section 32, Township 48 N, Range 31 E Not to Scale

Vicinity Map