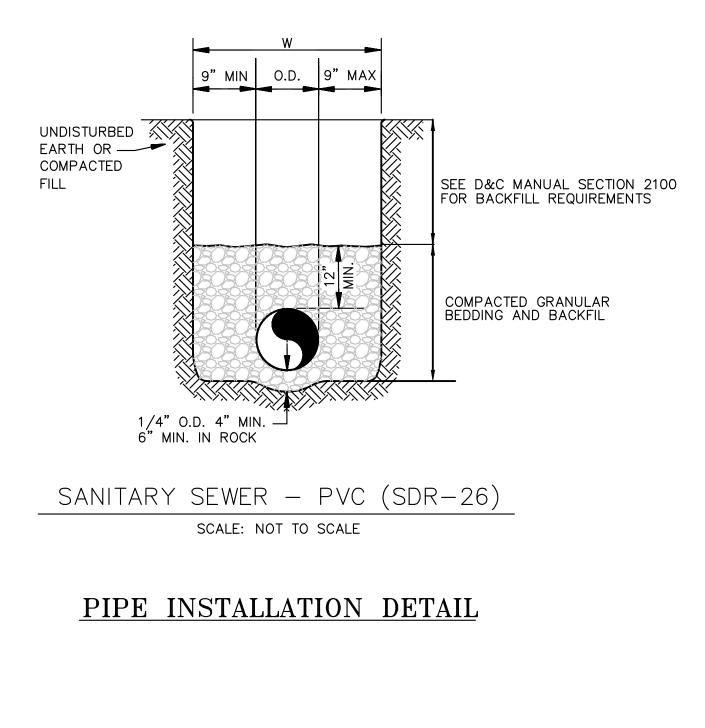

LPS-SERVER/Projects/P/210639/dwa/Sanitary Sewer Plans/SANITARY.dwa Lavout:1 Mar 15. 2022 - 10:07bm Da

SCALE: 1"=20' SCALE: 1"=20' HORIZ. 1"= 5' VERT.

MANHOLE CONNECTION NOTE: 1. THE EXISTING MANHOLE WALL SHALL BE CORE DRILLED. 2. A FLEXIBLE PIPE-TO-MANHOLE CONNECTOR SHALL BE INSTALLED AS SHOWN IN THE STANDARD DRAWINGS.