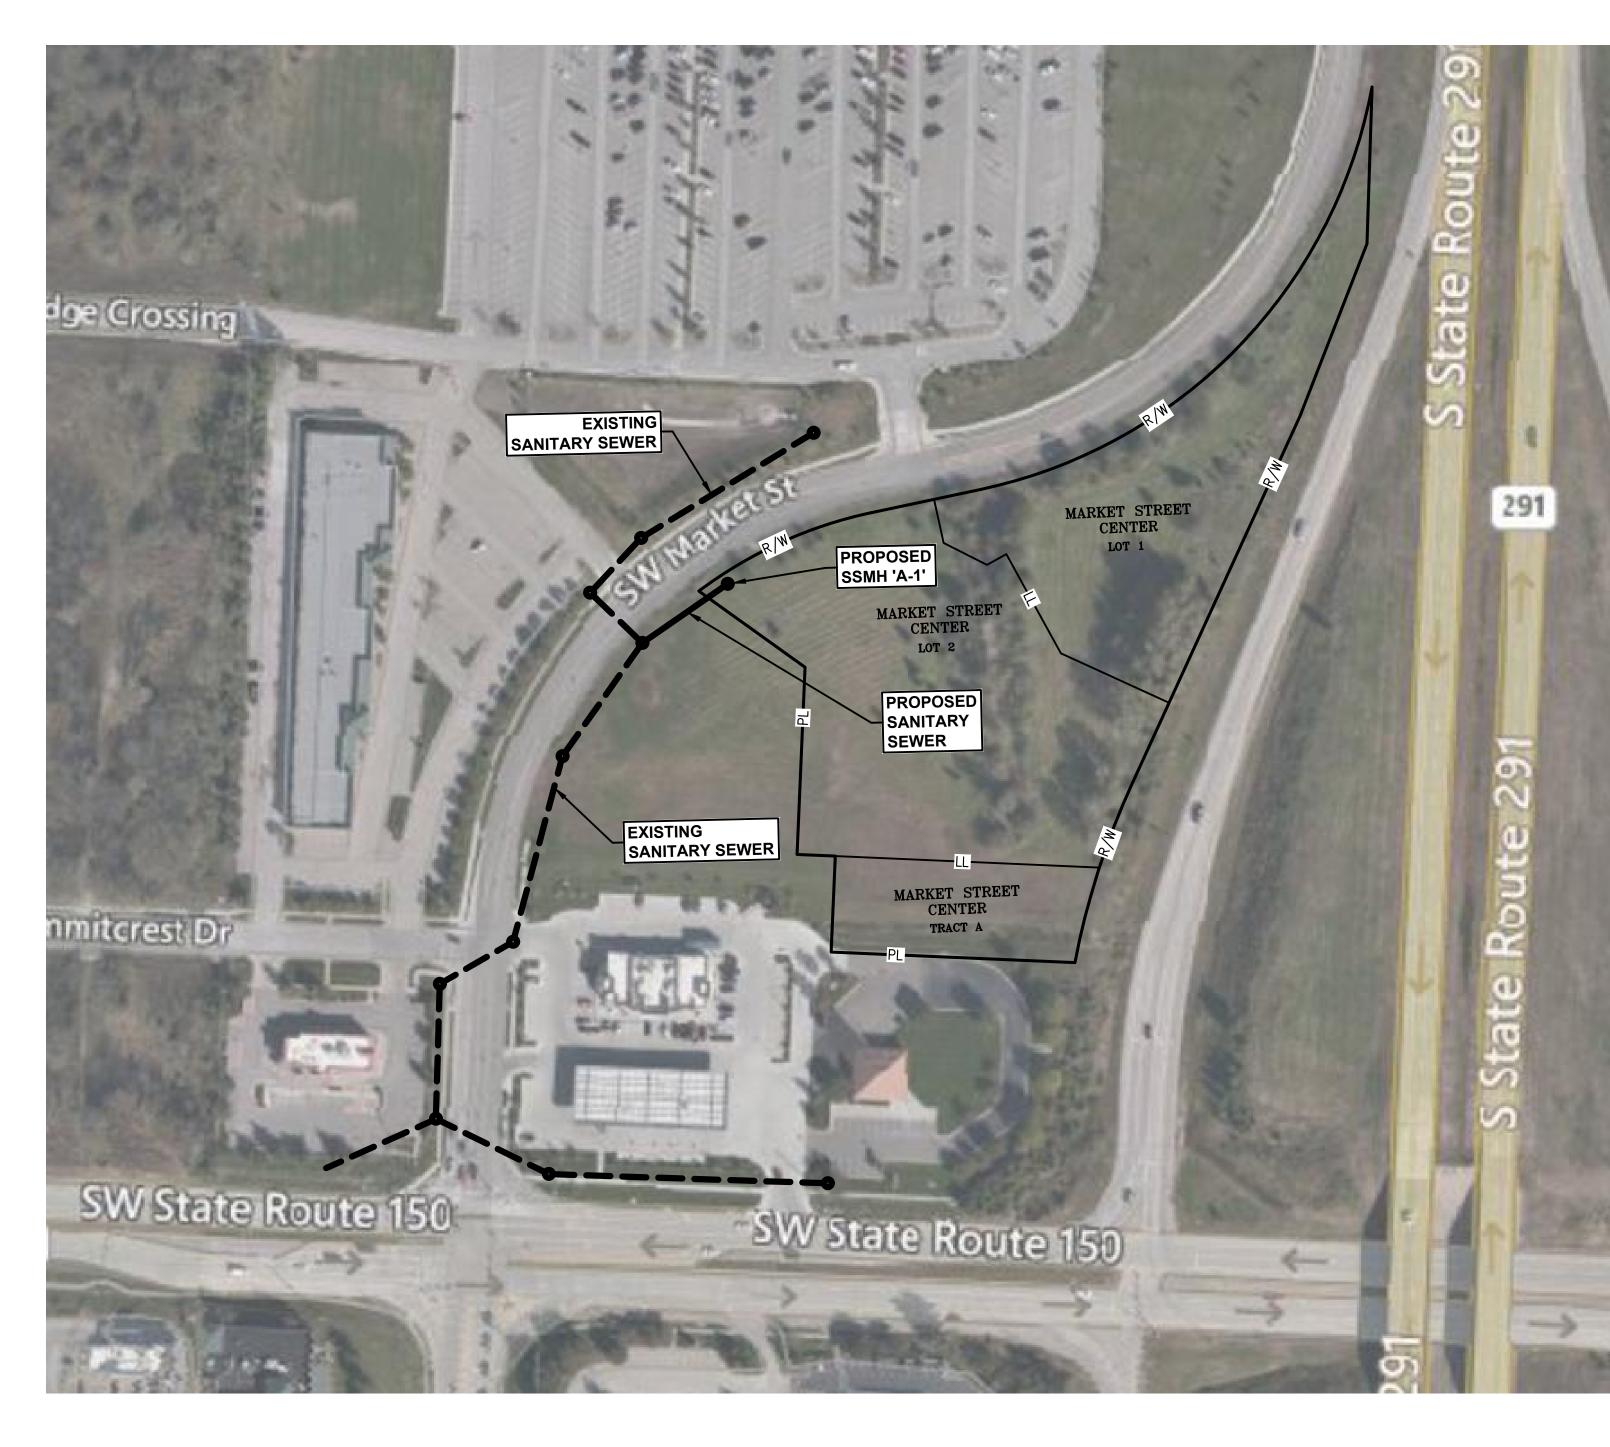

Proposed Sanitary Sewer

| SS-1         | INDEX<br>COVER SHEET                                                                    |
|--------------|-----------------------------------------------------------------------------------------|
| SS-2<br>SS-3 | SANITARY SEWER PLAN & PROFILE<br>EROSION CONTROL & RESTORATIO<br>SANITARY SEWER DETAILS |
| SS-4<br>SS-5 | PAVEMENT DETAILS                                                                        |
|              |                                                                                         |
|              |                                                                                         |
|              |                                                                                         |
|              |                                                                                         |
|              |                                                                                         |
|              |                                                                                         |
|              |                                                                                         |
|              |                                                                                         |
|              |                                                                                         |
|              | N                                                                                       |
|              |                                                                                         |