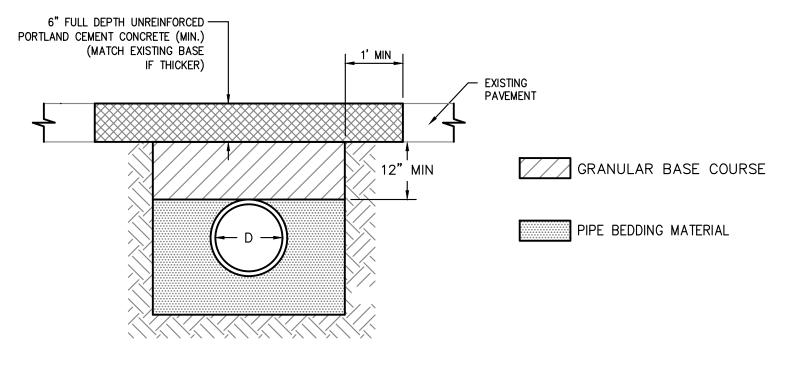

LPS-SERVER/Projects/P/210639/dwa/Sanitary Sewer Plans/SANITARY.dwa Lavout:1 Mar 15. 2022 - 10:07bm Da

SCALE: 1"=20' SCALE: 1"=20' HORIZ. 1"= 5' VERT.

MANHOLE CONNECTION NOTE: 1. THE EXISTING MANHOLE WALL SHALL BE CORE DRILLED. 2. A FLEXIBLE PIPE-TO-MANHOLE CONNECTOR SHALL BE INSTALLED AS SHOWN IN THE STANDARD DRAWINGS.