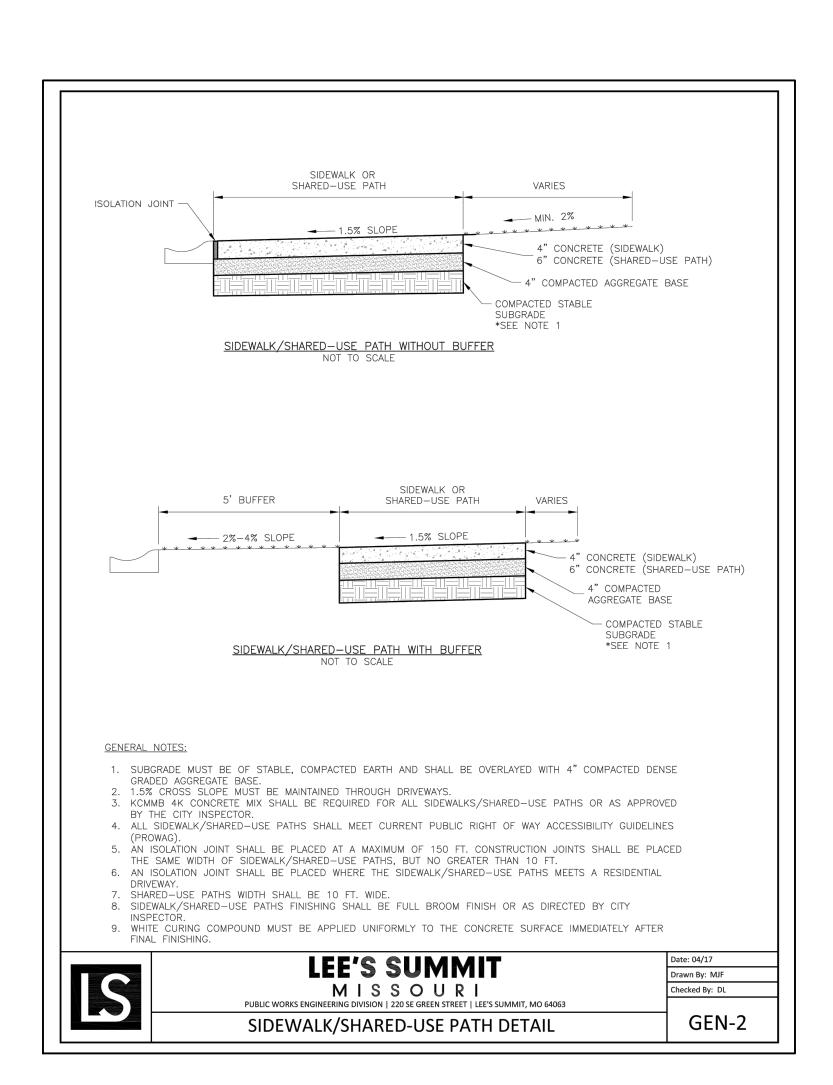

| → JUDD DAVID<br>→ JUDD DAVID<br>CLAUSSEN<br>→ NUMBER<br>PE-29850<br>→ J/15/22<br>ONAL                                                                                                                                                                                                                                                                                                                                                                                                                                                                         |
|---------------------------------------------------------------------------------------------------------------------------------------------------------------------------------------------------------------------------------------------------------------------------------------------------------------------------------------------------------------------------------------------------------------------------------------------------------------------------------------------------------------------------------------------------------------|
| PHELPS ENGINEERING, INC.<br>1270 N. Winchester<br>Olathe, Kansas 66061<br>(913) 393-1155<br>Fax (913) 393-1156<br>Www.phelpsengineering.com                                                                                                                                                                                                                                                                                                                                                                                                                   |
| PLANNING<br>ENGINEERING<br>IMPLEMENTATION                                                                                                                                                                                                                                                                                                                                                                                                                                                                                                                     |
| PAVEMENT DETAILS     PAVEMENT DETAILS     MARKET STREET CENTER     M291 AND SW MARKET STREET     CITY OF LEE'S SUMMIT, JACKSON COUNTY, MISSOURI                                                                                                                                                                                                                                                                                                                                                                                                               |
| By App.<br>SNH DAF                                                                                                                                                                                                                                                                                                                                                                                                                                                                                                                                            |
| Revisions:<br>REVISED PER CITY COMMENTS                                                                                                                                                                                                                                                                                                                                                                                                                                                                                                                       |
| PROJECT NO. 210639 No. Date   DATE: 02-04-22 DRAWN:MRR 1. 03-15-2022   CHECKED: DAF APPROVED: JDC 03-15-2022   CERTIFICATE OF AUTHORIZATION 03-15-2022   MISSOUR - - 03-15-202   CERTIFICATE OF AUTHORIZATION 03-15-202   MISSOUR - - 03-15-202   CERTIFICATE OF AUTHORIZATION 03-15-202   MISSOUR - - 03-15-202   ENGINEERING-2007005058 - 03-15-202 |
| SHEET<br>SSHEET                                                                                                                                                                                                                                                                                                                                                                                                                                                                                                                                               |