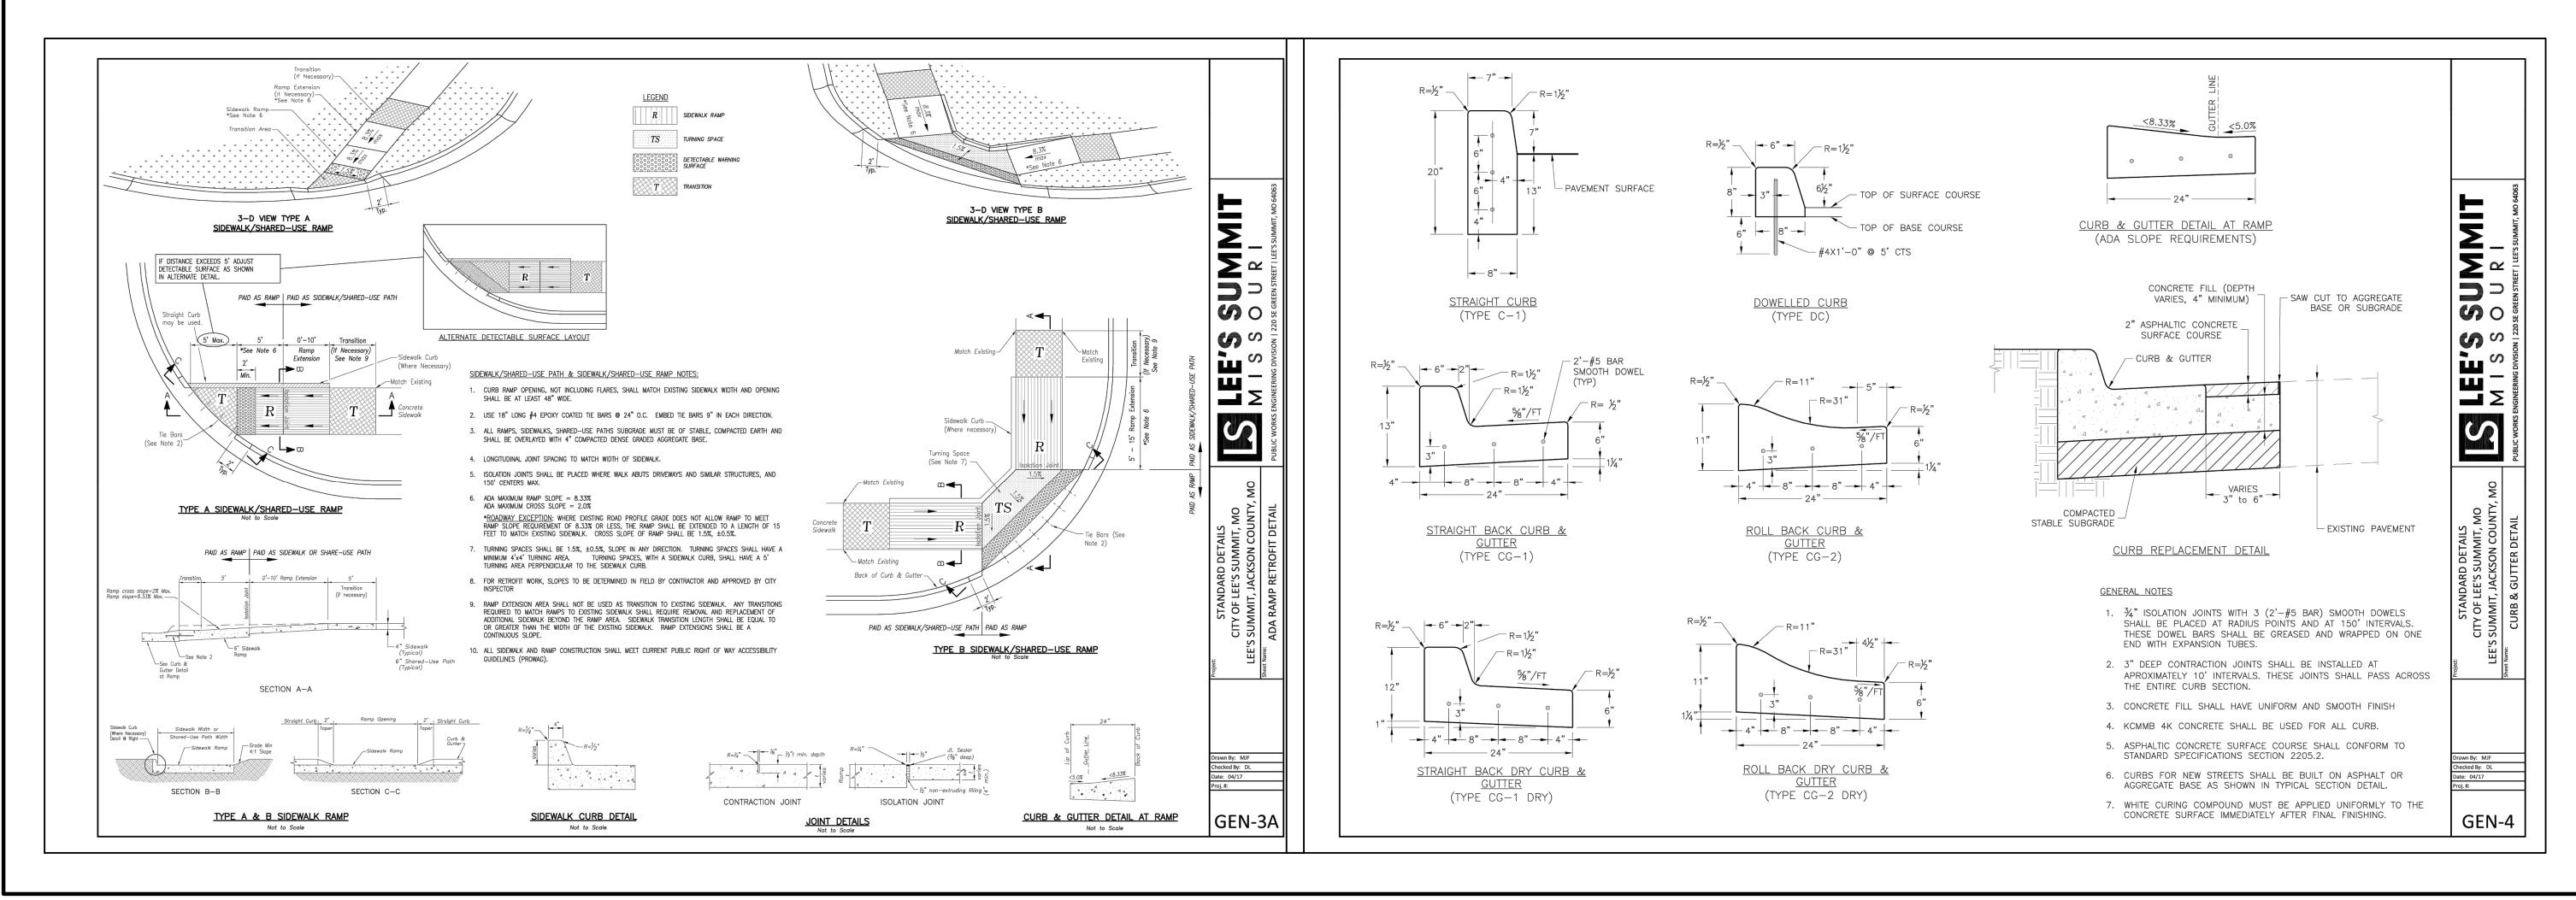

| → JUDD DAVID<br>→ JUDD DAVID<br>CLAUSSEN<br>→ NUMBER<br>PE-29850<br>→ J/15/22<br>ONAL                                                                                                                                                                                                                                                                                                                                                                                                                                                                         |
|---------------------------------------------------------------------------------------------------------------------------------------------------------------------------------------------------------------------------------------------------------------------------------------------------------------------------------------------------------------------------------------------------------------------------------------------------------------------------------------------------------------------------------------------------------------|
| PHELPS ENGINEERING, INC.<br>1270 N. Winchester<br>Olathe, Kansas 66061<br>(913) 393-1155<br>Fax (913) 393-1156<br>Www.phelpsengineering.com                                                                                                                                                                                                                                                                                                                                                                                                                   |
| PLANNING<br>ENGINEERING<br>IMPLEMENTATION                                                                                                                                                                                                                                                                                                                                                                                                                                                                                                                     |
| PAVEMENT DETAILS     PAVEMENT DETAILS     MARKET STREET CENTER     M291 AND SW MARKET STREET     CITY OF LEE'S SUMMIT, JACKSON COUNTY, MISSOURI                                                                                                                                                                                                                                                                                                                                                                                                               |
| By App.<br>SNH DAF                                                                                                                                                                                                                                                                                                                                                                                                                                                                                                                                            |
| Revisions:<br>REVISED PER CITY COMMENTS                                                                                                                                                                                                                                                                                                                                                                                                                                                                                                                       |
| PROJECT NO. 210639 No. Date   DATE: 02-04-22 DRAWN:MRR 1. 03-15-2022   CHECKED: DAF APPROVED: JDC 03-15-2022   CERTIFICATE OF AUTHORIZATION 03-15-2022   MISSOUR - - 03-15-202   CERTIFICATE OF AUTHORIZATION 03-15-202   MISSOUR - - 03-15-202   CERTIFICATE OF AUTHORIZATION 03-15-202   MISSOUR - - 03-15-202   ENGINEERING-2007005058 - 03-15-202 |
| SHEET<br>SSHEET                                                                                                                                                                                                                                                                                                                                                                                                                                                                                                                                               |