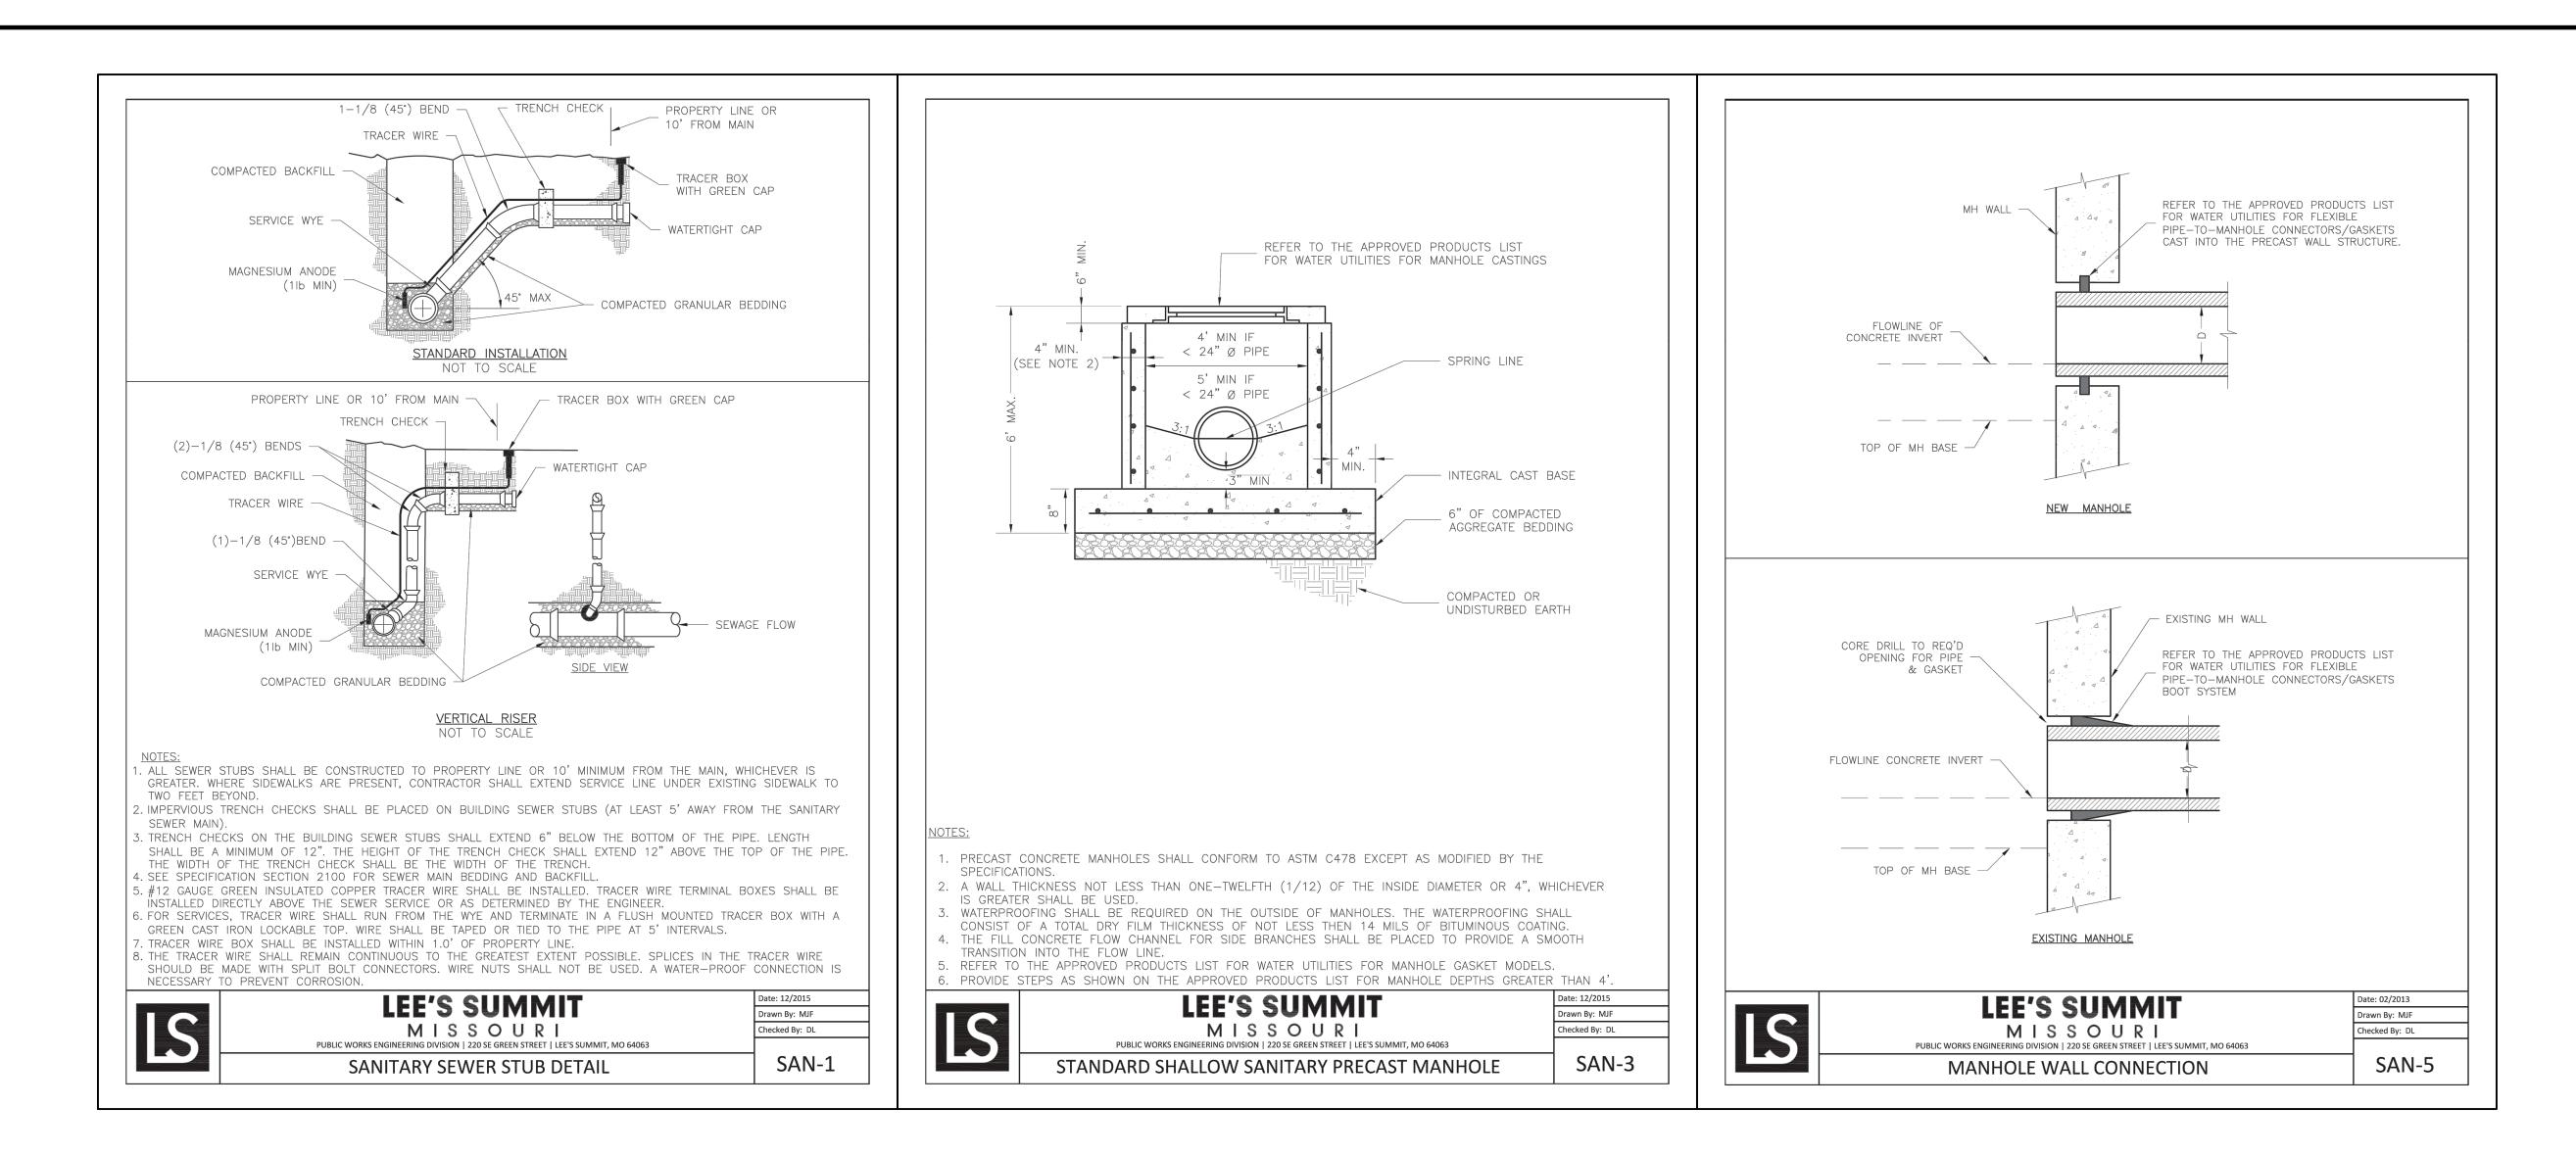

LPS-SERVER/Projects/P/210639/dwa/Sanitary Sewer Plans/SANITARY.dwa Lavout:1 Mar 15. 2022 - 10:07bm Da

SCALE: 1"=20' SCALE: 1"=20' HORIZ. 1"= 5' VERT.

MANHOLE CONNECTION NOTE: 1. THE EXISTING MANHOLE WALL SHALL BE CORE DRILLED. 2. A FLEXIBLE PIPE-TO-MANHOLE CONNECTOR SHALL BE INSTALLED AS SHOWN IN THE STANDARD DRAWINGS.