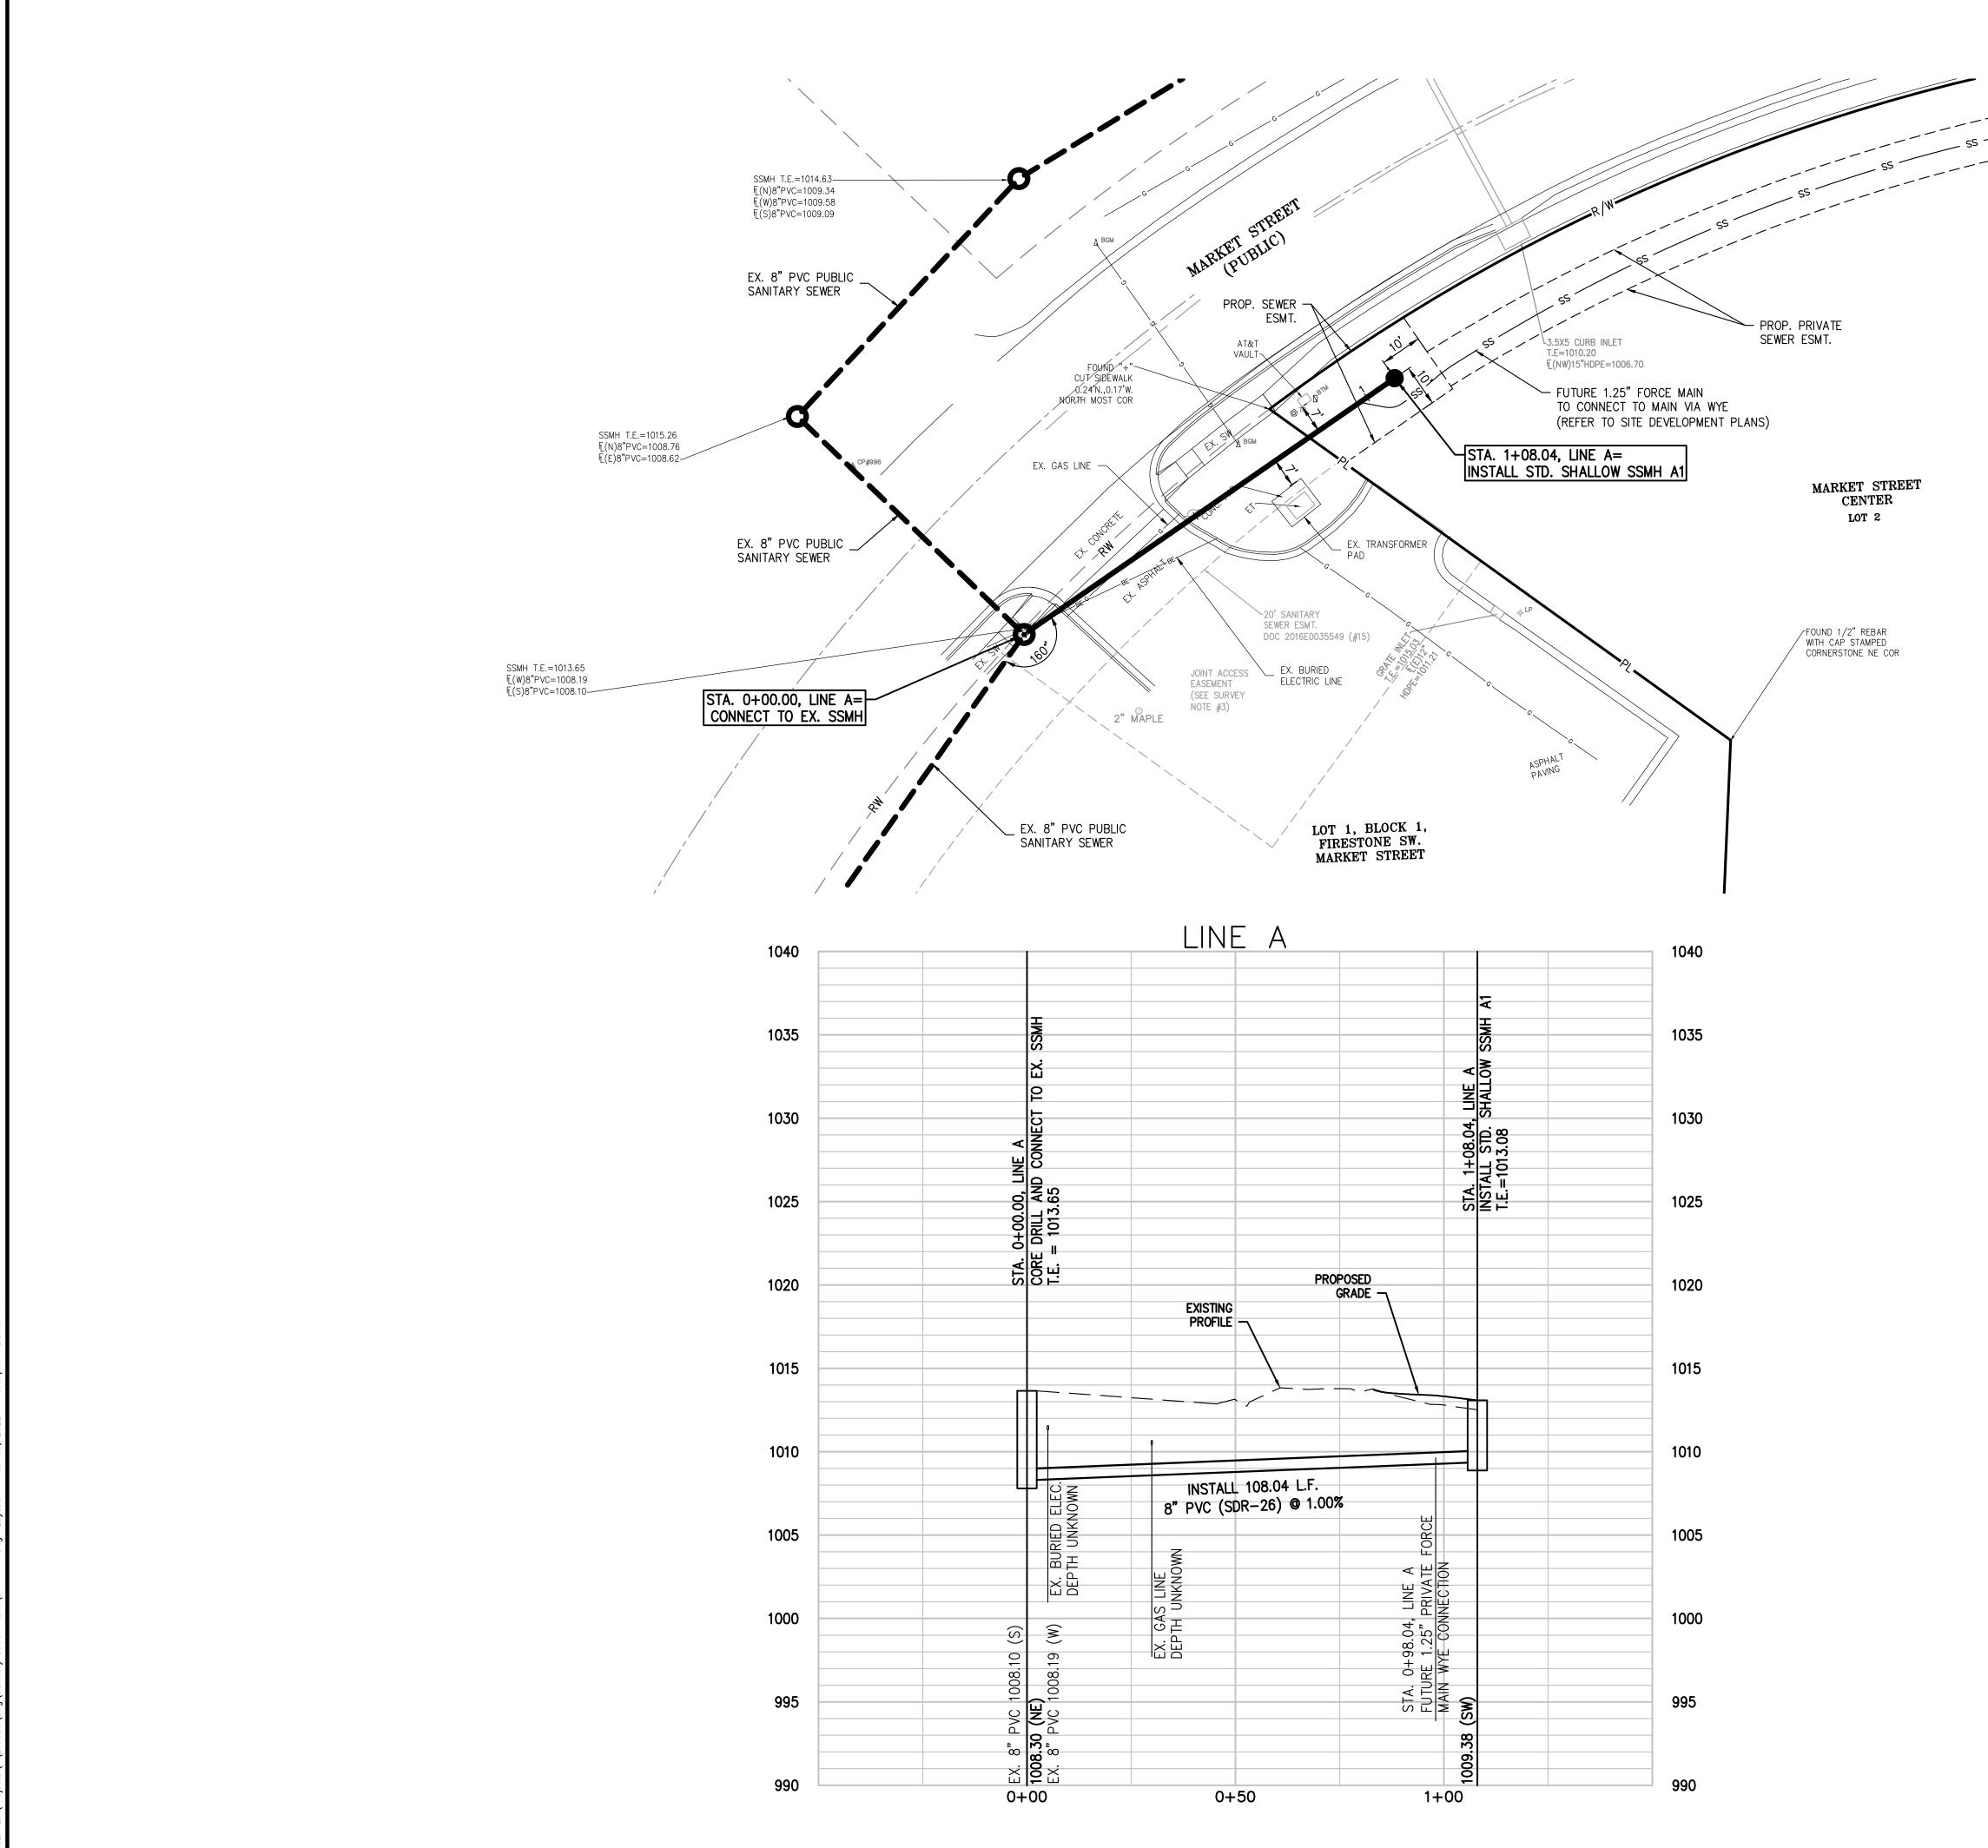

LPS-SERVER/Projects/P/210639/dwa/Sanitary Sewer Plans/SANITARY.dwa Lavout:1 Mar 15. 2022 - 10:07bm Da

SCALE: 1"=20' SCALE: 1"=20' HORIZ. 1"= 5' VERT.

MANHOLE CONNECTION NOTE: 1. THE EXISTING MANHOLE WALL SHALL BE CORE DRILLED. 2. A FLEXIBLE PIPE-TO-MANHOLE CONNECTOR SHALL BE INSTALLED AS SHOWN IN THE STANDARD DRAWINGS.