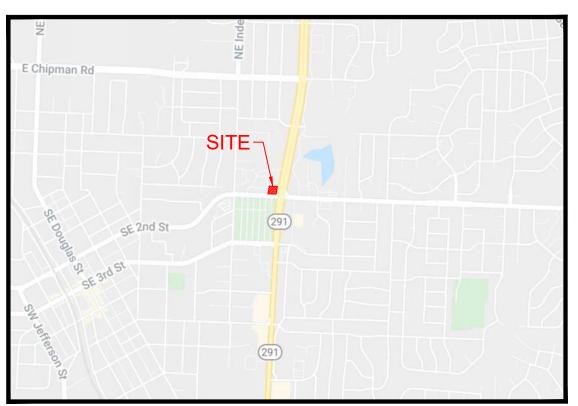

# CITY OF LEE'S SUMMIT **CHASE BANK** HIGHWAY 291 & NE LANGSFORD

890 NE LANGSFORD ROAD LEE'S SUMMIT, MO 64063 JACKSON COUNTY, MISSOURI

VICINITY MAP SCALE: 1" = 2,000'

| SHEET INDEX  |                                                |       |       |       |       |
|--------------|------------------------------------------------|-------|-------|-------|-------|
| SHEET NUMBER | DESCRIPTION                                    | REV 1 | REV 2 | REV 3 | REV 4 |
| C1           | COVER SHEET                                    |       |       |       |       |
| C2           | GENERAL NOTES                                  | Δ     |       |       |       |
| C3           | EROSION AND SEDIMENTATION CONTROL PLAN PHASE I | Δ     |       |       |       |