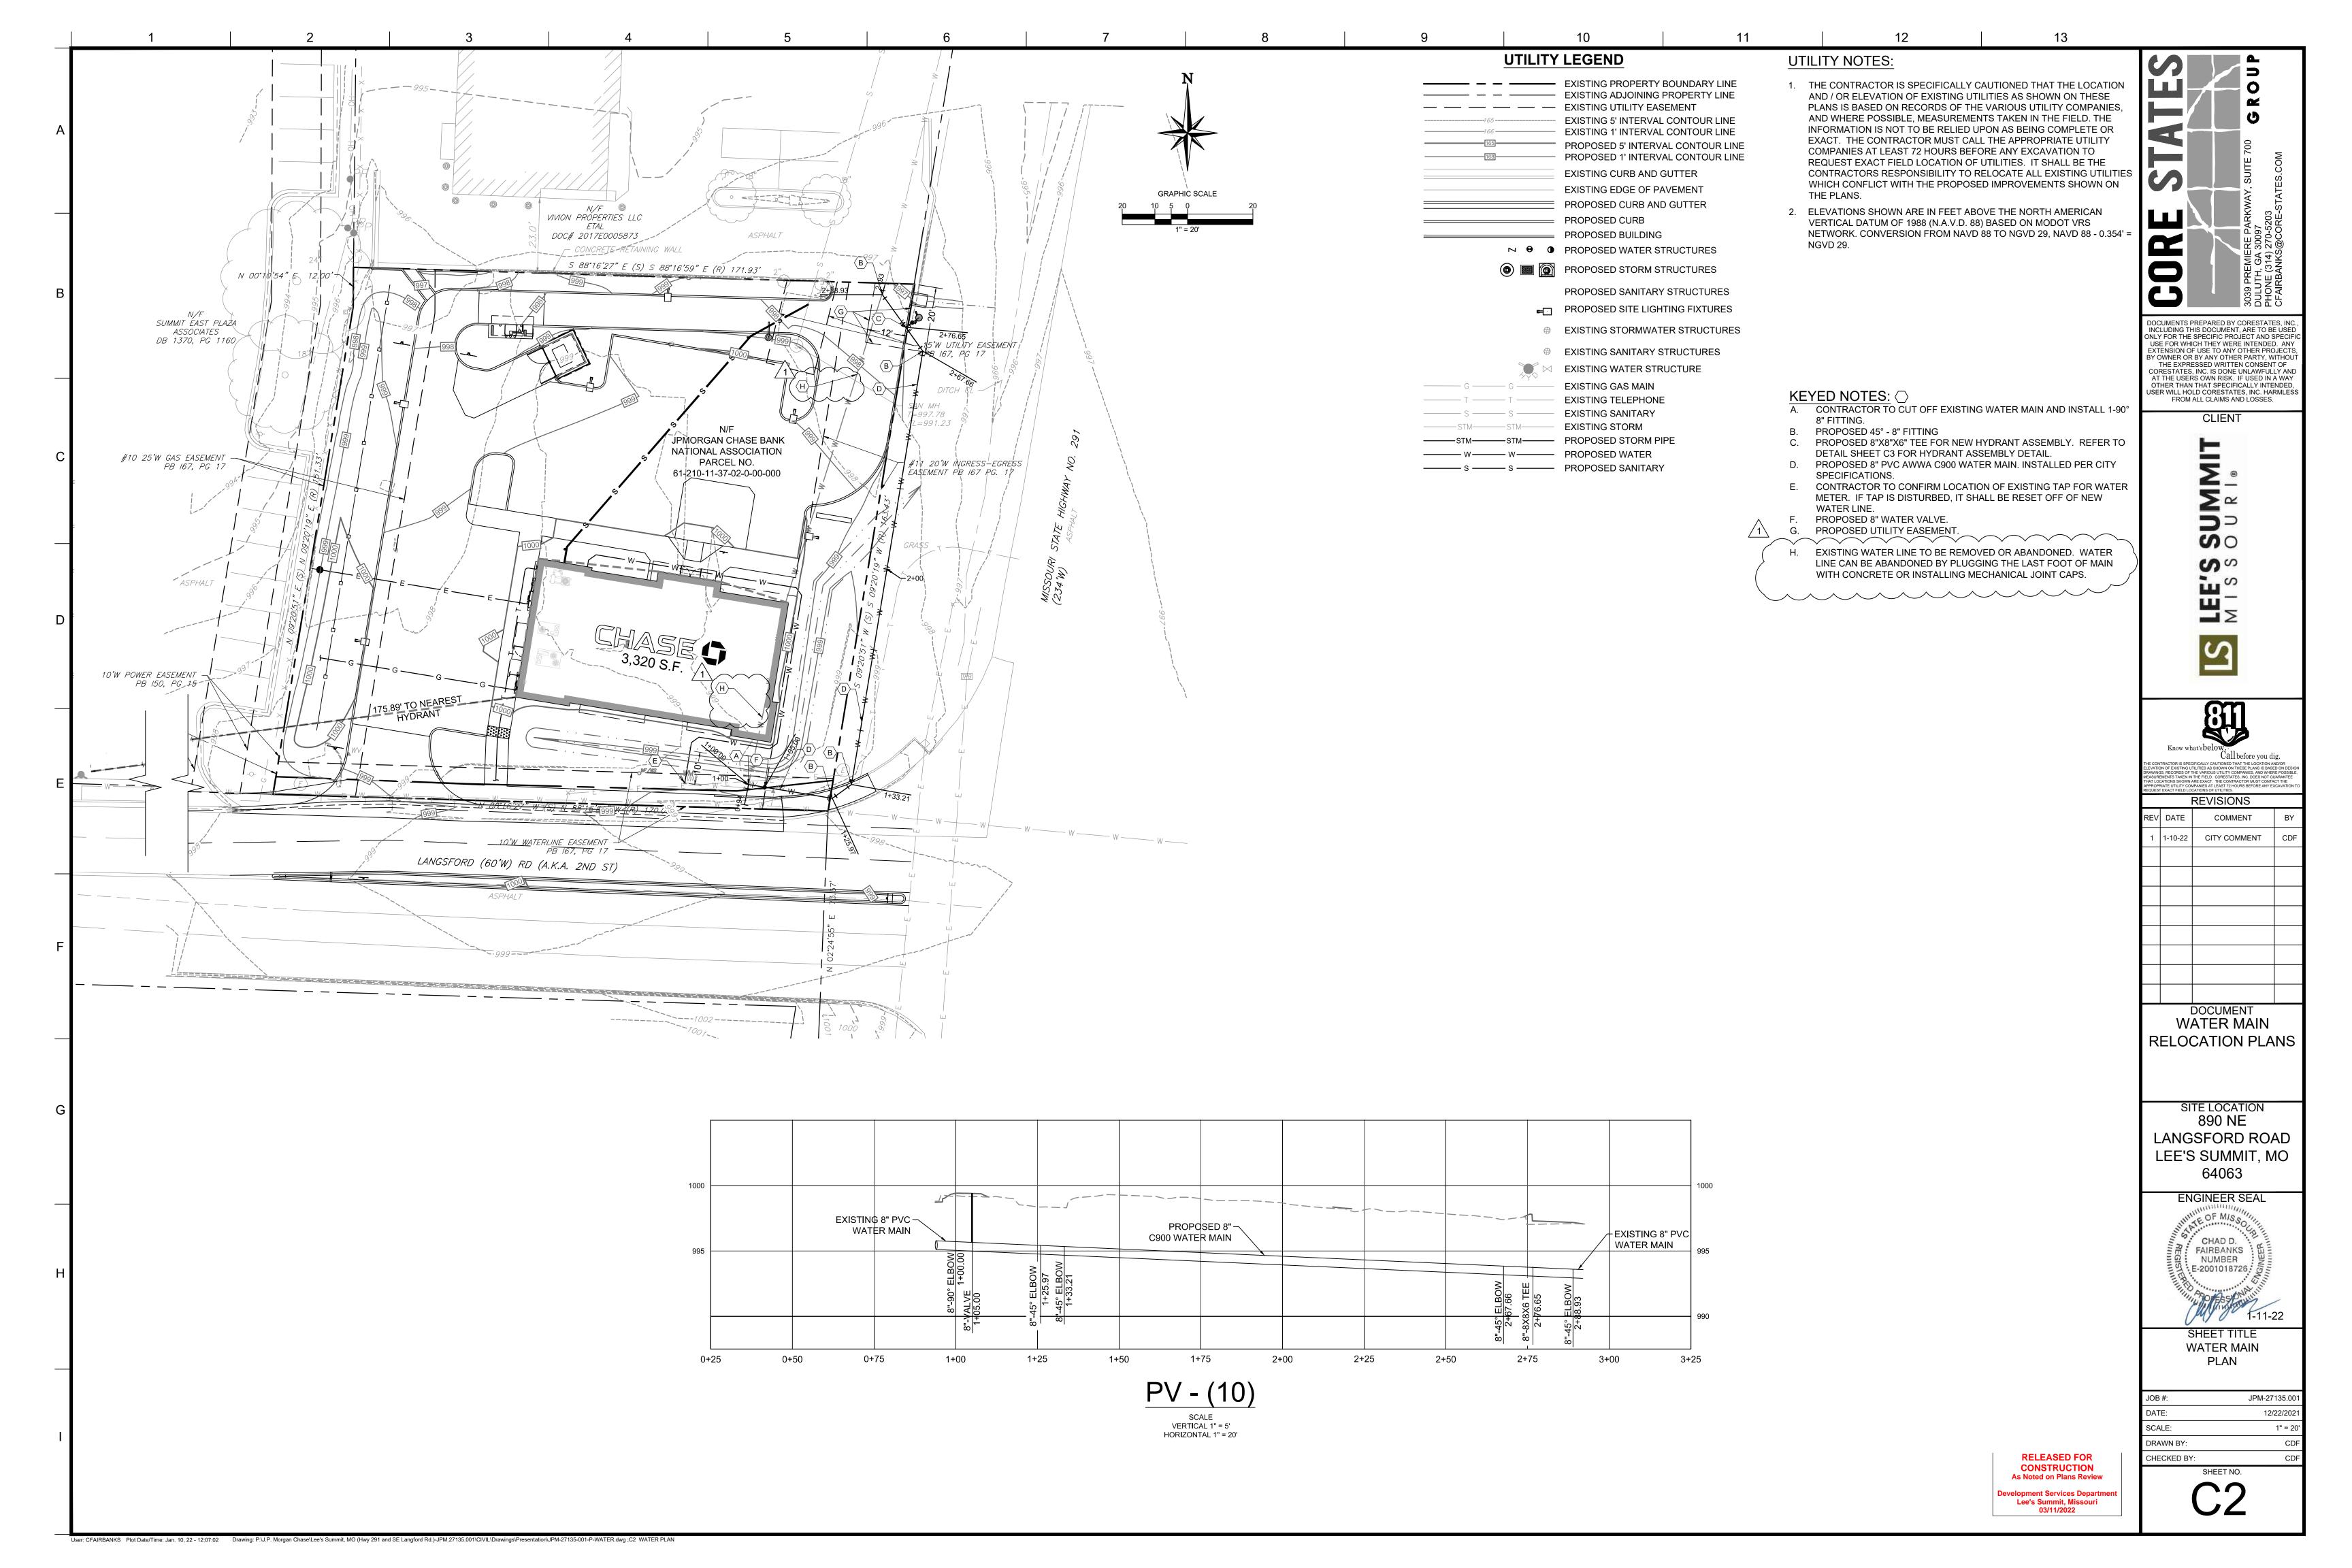

#### LEGAL DESCRIPTION:

LOT 1, STAR FUEL CENTER OF LEE'S SUMMIT, LOT 1, A SUBDIVISION IN THE CITY OF LEE'S SUMMIT, JACKSON COUNTY, MISSOURI, ACCORDING TO THE RECORDED PLAT THEREOF FILED APRIL 3, 2000 IN PLAT BOOK I-67, PAGE 17 AS DOCUMENT NO. 200010020477.

#### **OIL AND GAS WELLS NOTE:**

THERE ARE TWO (2) GAS WELLS AND ONE (1) OIL WELL ON PARCELS IN THE VICINITY OF THE PROJECT AREA, HOWEVER THERE ARE NO OIL OR GAS WELLS WITHIN 150 FEET OF THE PROJECT AREA ACCORDING TO THE MDNR GEOSTRAT SURVEY MAP.

### **ALERT TO CONTRACTOR:**

29095C0436G EFFECTIVE DATE 01/20/2017.

**SITE DATUM ELEVATION:** 

NAVD 88 - 0.302' = NGVD 29.

FLOOD NOTE:

1. THE SITE WORK FOR THE PROPOSED DEVELOPMENT SHALL MEET OR EXCEED ALL CITY AND/OR COUNTY AND STATE STANDARDS FOR SITE WORK.

ELEVATIONS SHOWN ARE IN FEET ABOVE THE NORTH AMERICAN VERTICAL DATUM OF 1988 (N.A.V.D. 88) BASED ON MODOT VRS NETWORK. CONVERSION FROM NAVD 88 TO NGVD 29,

THIS PROPERTY IS LOCATED IN AN AREA DETERMINED TO BE OUTSIDE THE 0.1% ANNUAL

CHANCE FLOOD (100-YEAR) AS DETERMINED BY THE NATIONAL FLOOD INSURANCE PROGRAM, FLOOD INSURANCE RATE MAP FOR THE CITY OF LEE'S SUMMIT, MISSOURI, MAP NUMBER

2. ALL NECESSARY INSPECTIONS AND/OR CERTIFICATIONS REQUIRED BY CODES AND/OR UTILITY SERVICE COMPANIES SHALL BE PERFORMED PRIOR TO PROJECT COMPLETION.