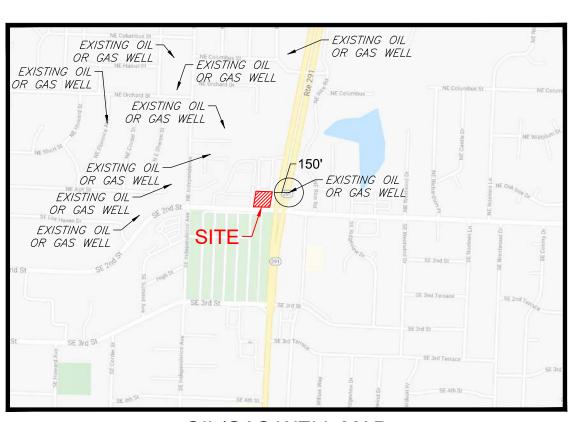

OIL/GAS WELL MAP SCALE: 1" = 1,000'

#### **OIL AND GAS WELLS NOTE:**

THERE ARE TWO (2) GAS WELLS AND ONE (1) OIL WELL ON PARCELS IN THE VICINITY OF THE PROJECT AREA, HOWEVER THERE ARE NO OIL OR GAS WELLS WITHIN 150 FEET OF THE PROJECT AREA ACCORDING TO THE MDNR GEOSTRAT SURVEY MAP.