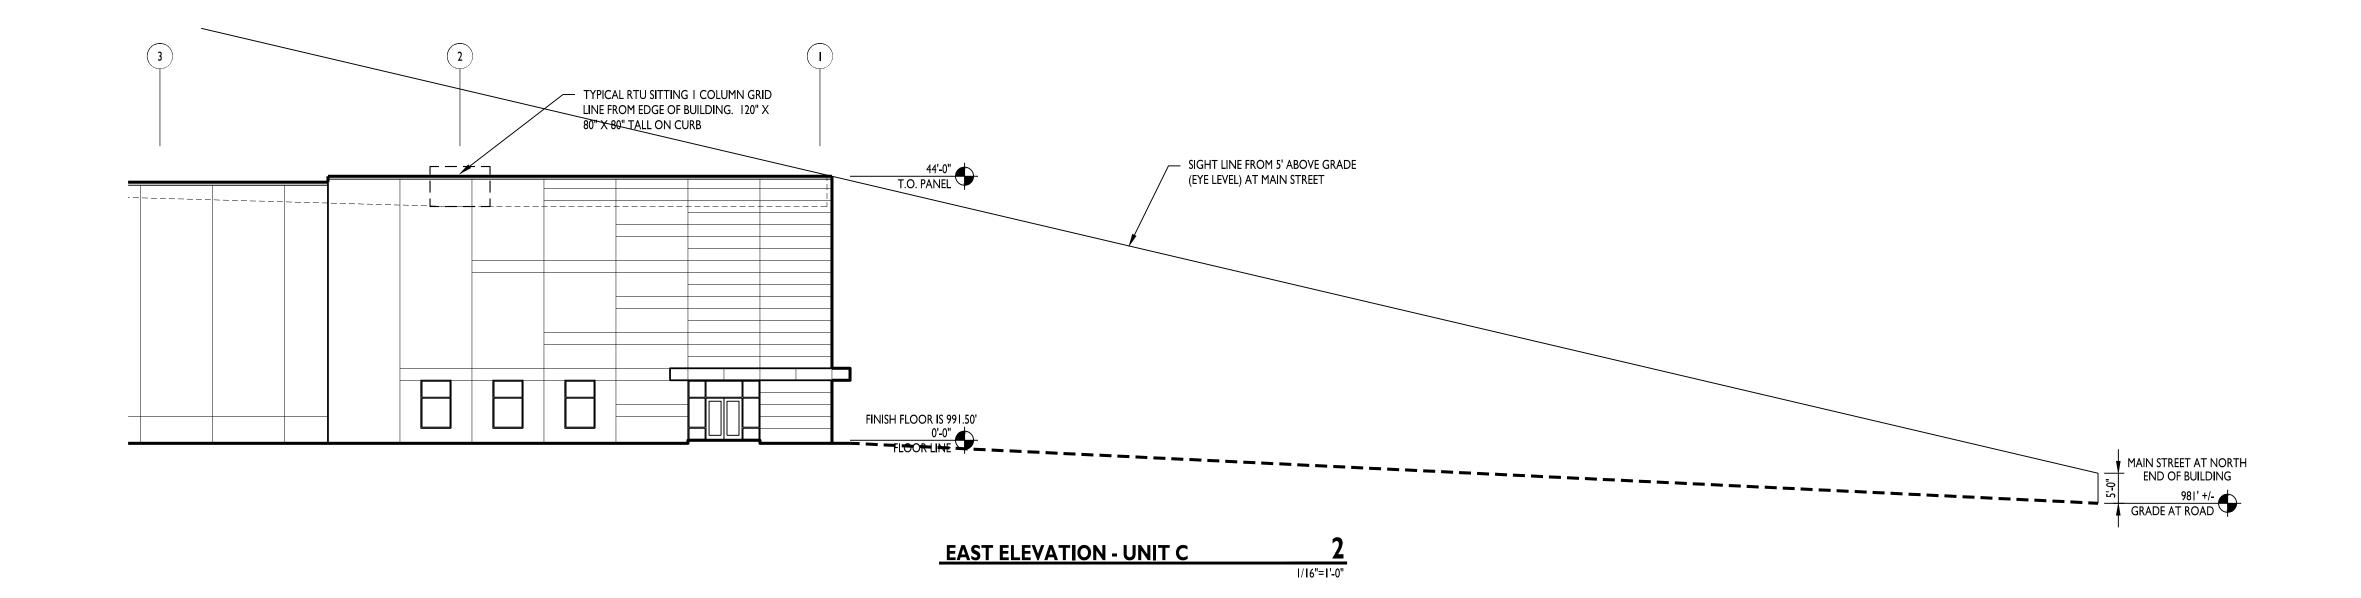

# GUKKAN ARCHITECTURE

5719 LAWTON LOOP E. DR. #212 INDIANAPOLIS, IN 46216 O :: 317 . 288 . 0681 F :: 317 . 288 . 0753

TYPICAL RTU SITTING I COLUMN GRID — LINE FROM EDGE OF BUILDING. 120" X 80" X 80" TALL ON CURB

FINISH FLOOR IS 991.50'

THIS DRAWING AND THE IDEAS, DESIGNS AND CONCEPTS CONTAINED HEREIN ARE THE EXCLUSIVE INTELLECTUAL PROPERTY OF CURRAN ARCHITECTURE, AND ARE NOT TO BE USED OR REPRODUCED, WHOLE OR IN PART, WITHOUT THE WRITTEN CONSENT OF CURRAN ARCHITECTURE.