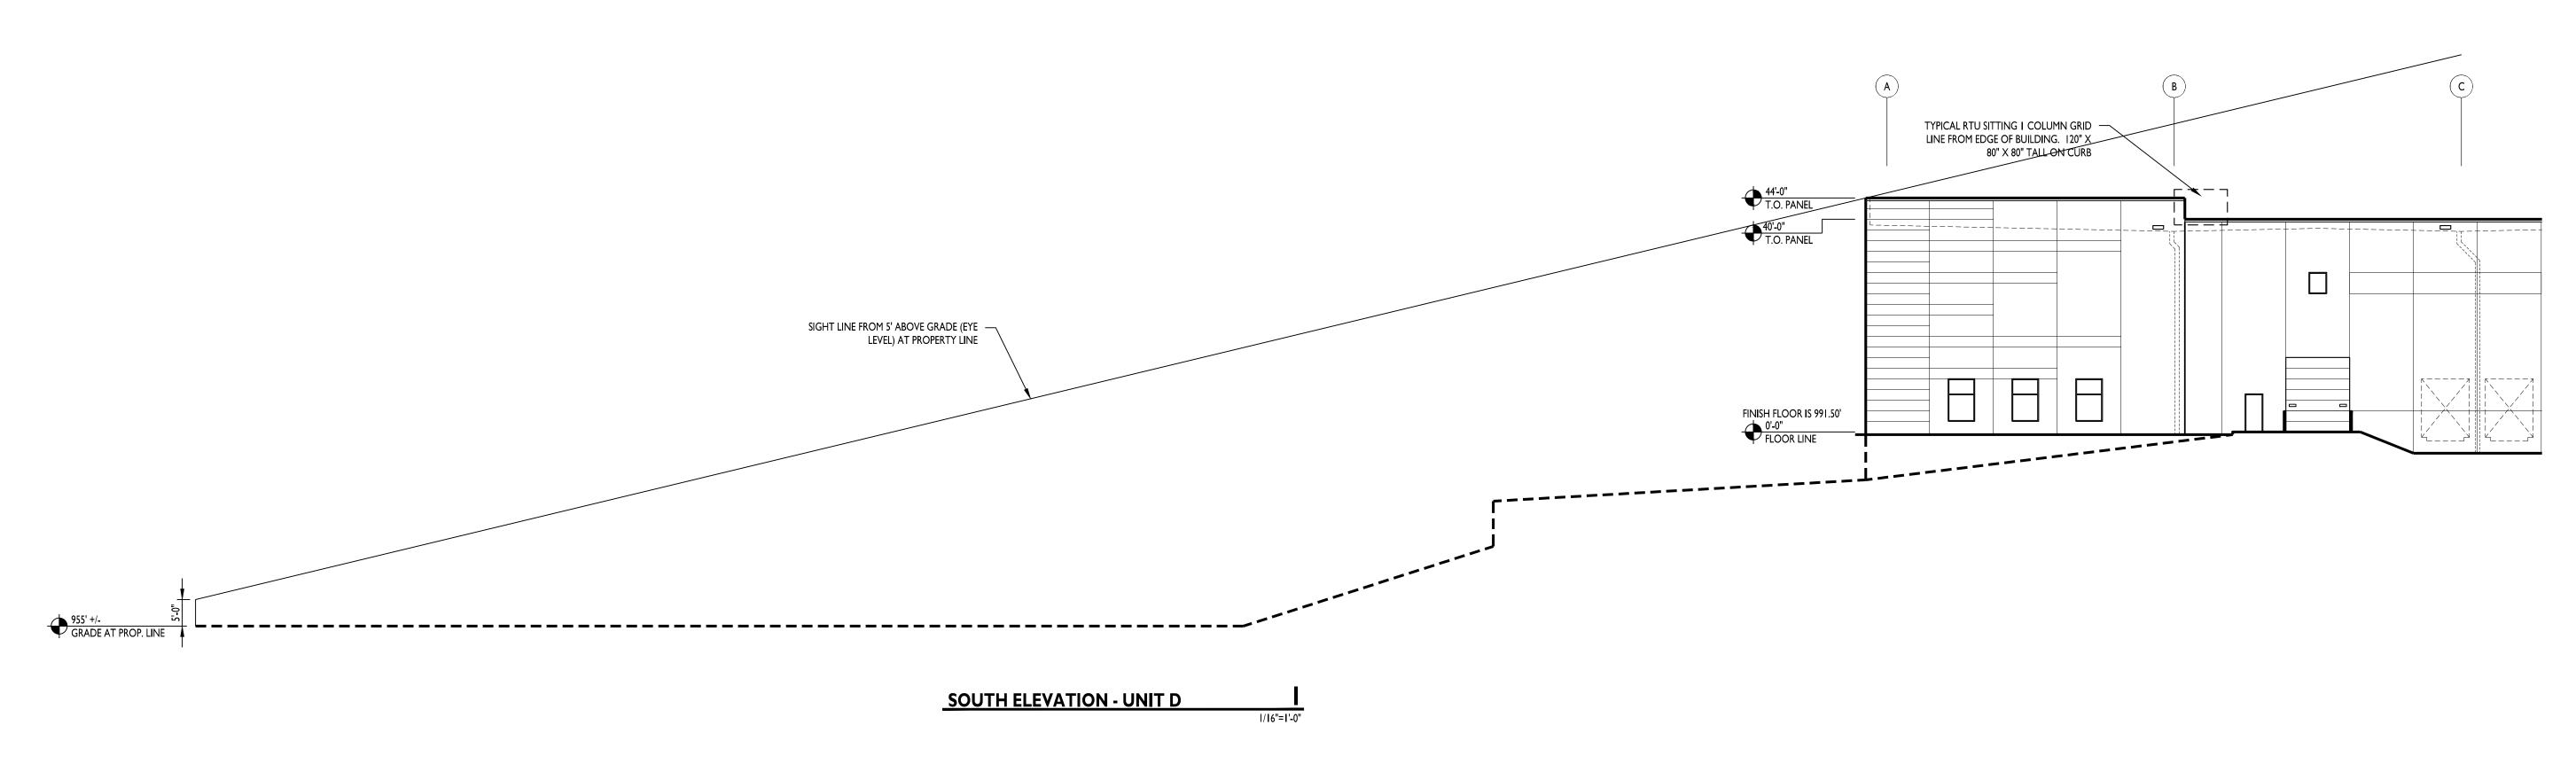

# PROJECT INFORMATION

LEE'S SUMMIT LOGISTICS BUILDING A LOT I

> NW CORNER OF NE TUDOR RD & MAIN ST LEE'S SUMMIT, MO 64086

| R | / L | TYPICAL RTU SITTING I COLUMN GRID<br>INE FROM EDGE OF BUILDING. 120" X |                                                              |                          |                                                           |      |                                                              |
|---|-----|------------------------------------------------------------------------|--------------------------------------------------------------|--------------------------|-----------------------------------------------------------|------|--------------------------------------------------------------|
|   |     | 0" X 80" TALL ON CURB                                                  | 44'-0" T.O. PANEL  40'-0" T.O. PANEL                         |                          | SIGHT LINE FROM 5' ABOVE GRADE (EYE LEVEL) AT MAIN STREET |      |                                                              |
|   |     |                                                                        |                                                              |                          |                                                           |      | <br>MAIN STREET AT SOUTH END OF BUILDING 1010' GRADE AT ROAD |
|   |     |                                                                        | FINISH FLOOR IS 991.50'  ——————————————————————————————————— |                          |                                                           | <br> |                                                              |
|   |     |                                                                        |                                                              | SOUTH ELEVATION - UNIT F | <u>2</u>                                                  |      |                                                              |