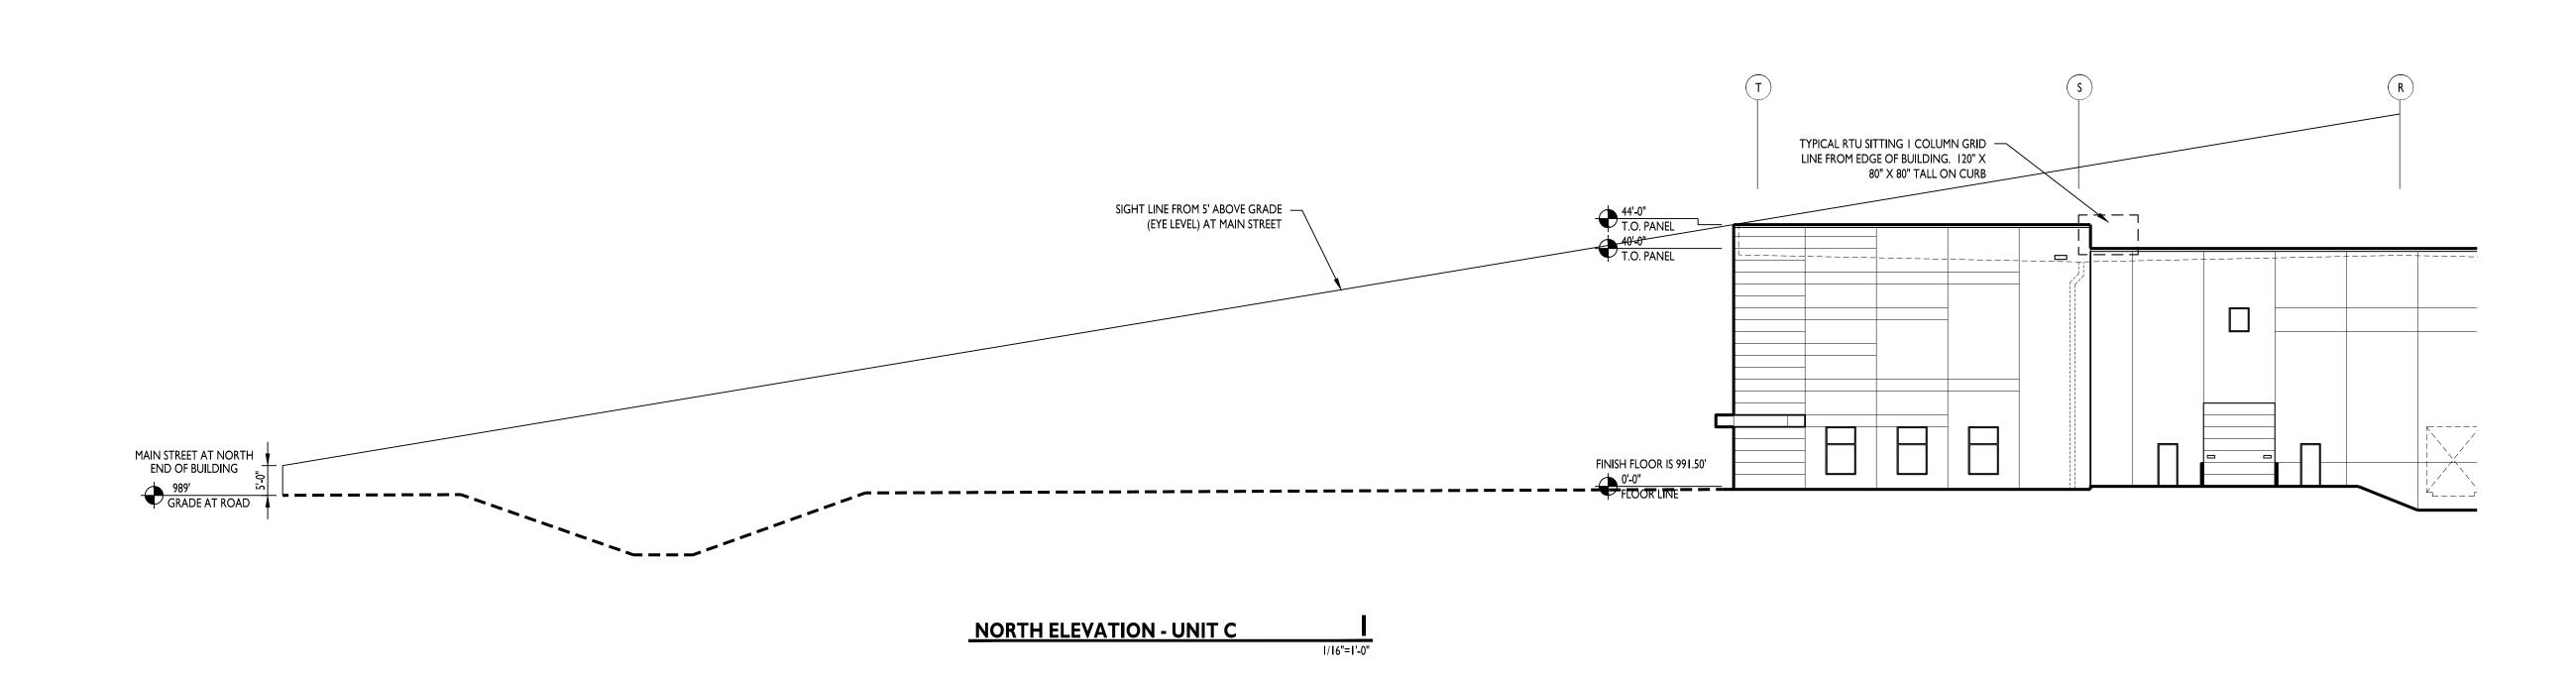

# GUKKAN ARCHITECTURE

5719 LAWTON LOOP E. DR. #212 INDIANAPOLIS, IN 46216 O :: 317 . 288 . 0681 F :: 317 . 288 . 0753

TYPICAL RTU SITTING I COLUMN GRID — LINE FROM EDGE OF BUILDING. 120" X 80" X 80" TALL ON CURB

FINISH FLOOR IS 991.50'

THIS DRAWING AND THE IDEAS, DESIGNS AND CONCEPTS CONTAINED HEREIN ARE THE EXCLUSIVE INTELLECTUAL PROPERTY OF CURRAN ARCHITECTURE, AND ARE NOT TO BE USED OR REPRODUCED, WHOLE OR IN PART, WITHOUT THE WRITTEN CONSENT OF CURRAN ARCHITECTURE.