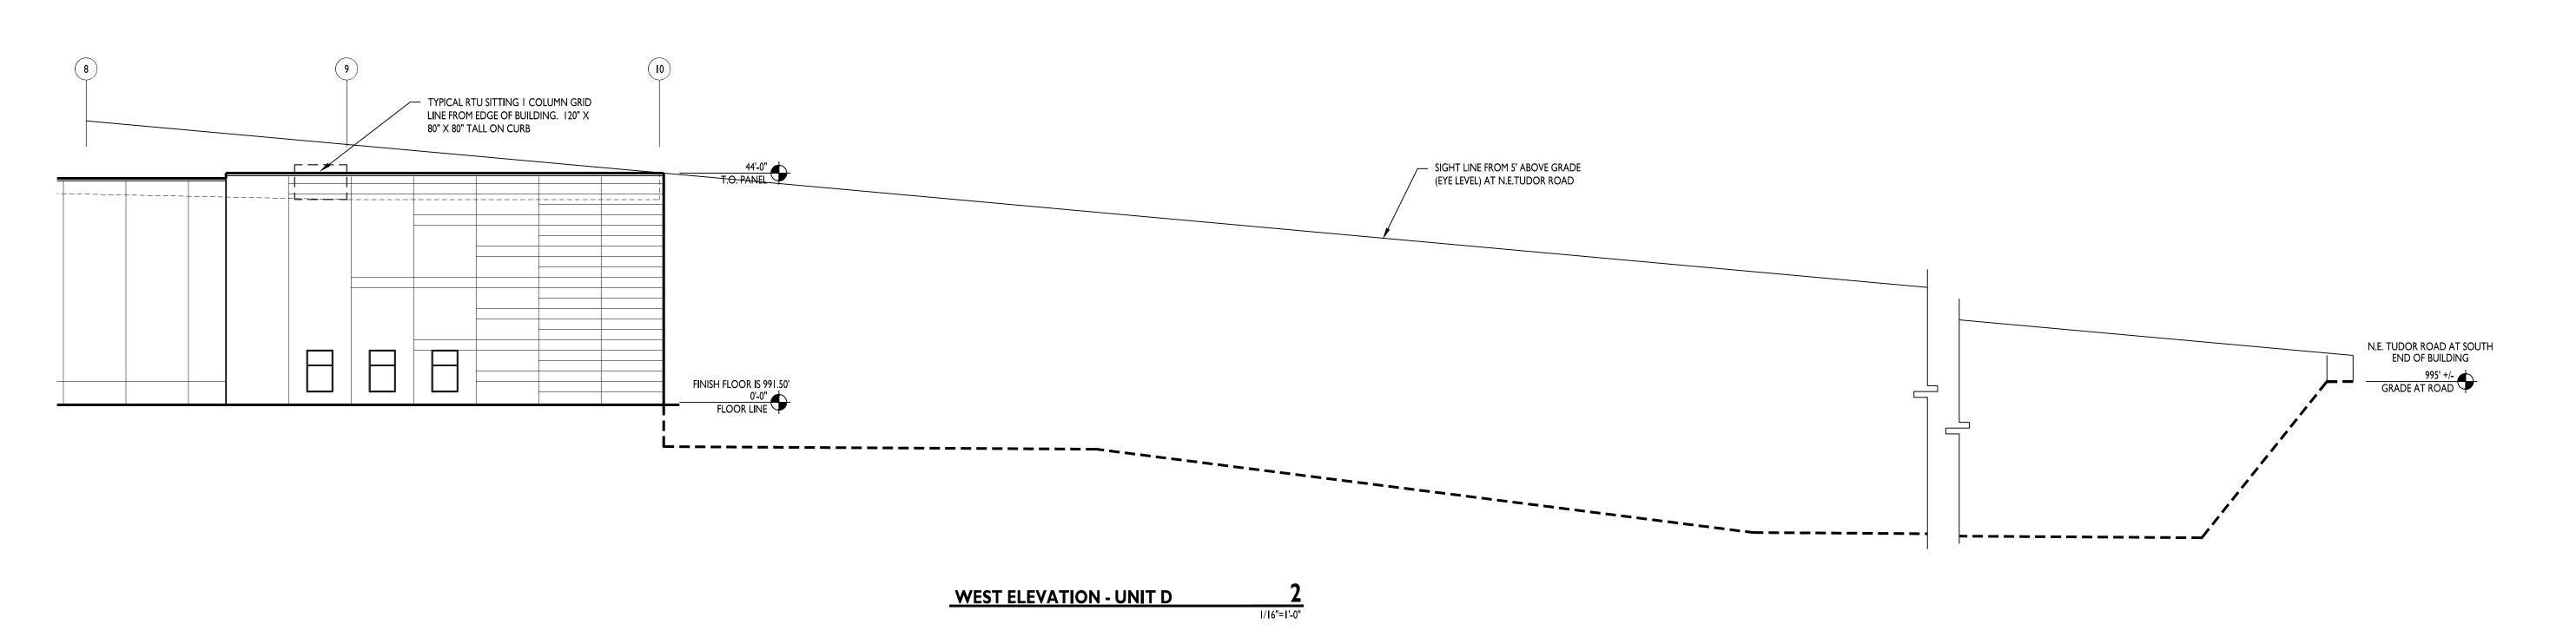

# GUKKAN ARCHITECTURE

5719 LAWTON LOOP E. DR. #212 INDIANAPOLIS, IN 46216 O :: 317 . 288 . 0681 F :: 317 . 288 . 0753

TYPICAL RTU SITTING I COLUMN GRID — LINE FROM EDGE OF BUILDING. 120" X 80" X 80" TALL ON CURB

FINISH FLOOR IS 991.50'

THIS DRAWING AND THE IDEAS, DESIGNS AND CONCEPTS CONTAINED HEREIN ARE THE EXCLUSIVE INTELLECTUAL PROPERTY OF CURRAN ARCHITECTURE, AND ARE NOT TO BE USED OR REPRODUCED, WHOLE OR IN PART, WITHOUT THE WRITTEN CONSENT OF CURRAN ARCHITECTURE.