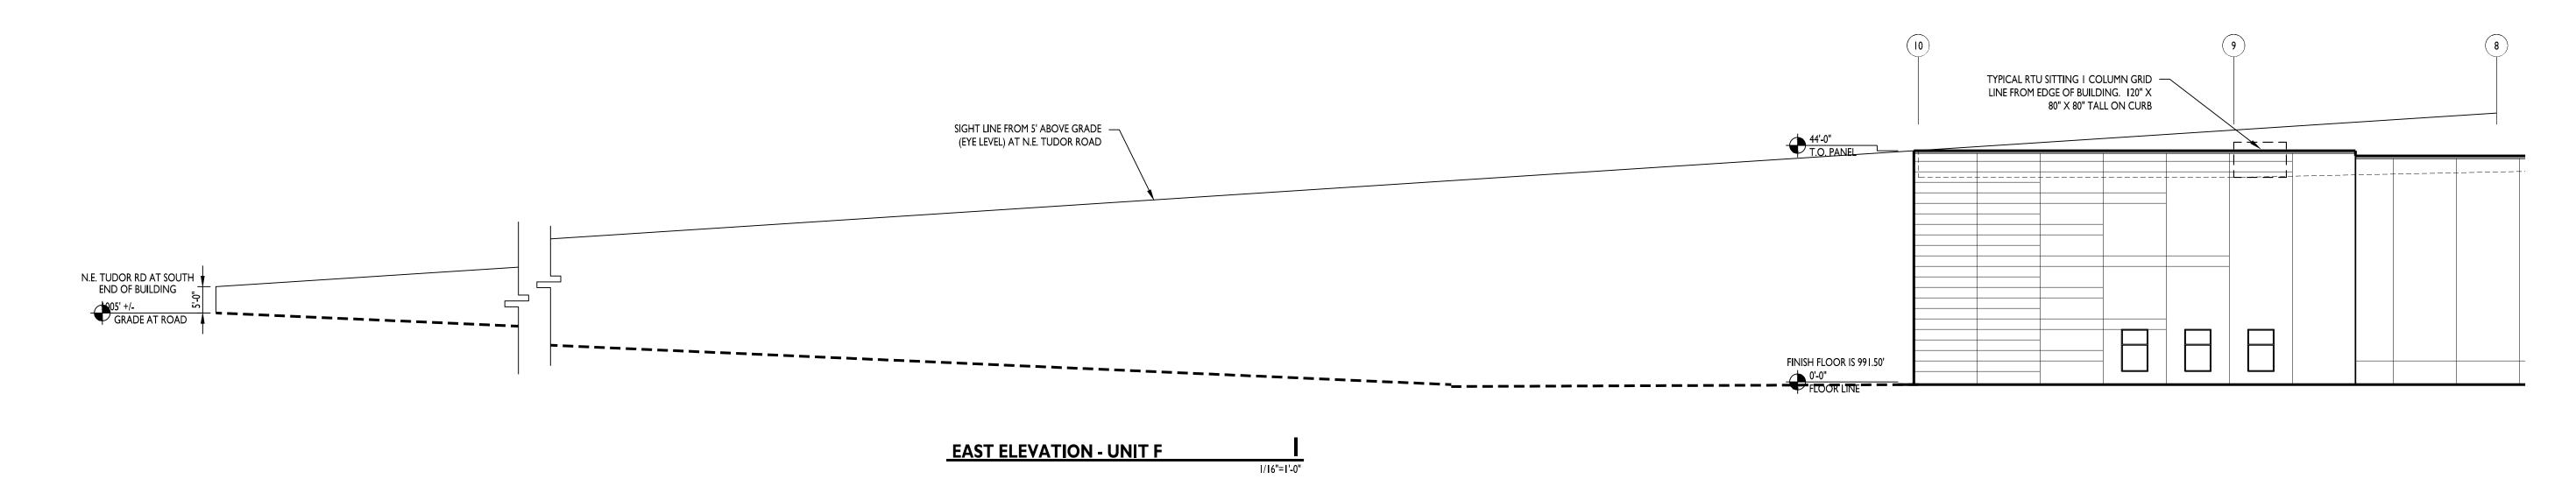

# GUKKAN ARCHITECTURE

5719 LAWTON LOOP E. DR. #212 INDIANAPOLIS, IN 46216 O :: 317 . 288 . 0681 F :: 317 . 288 . 0753

TYPICAL RTU SITTING I COLUMN GRID — LINE FROM EDGE OF BUILDING. 120" X 80" X 80" TALL ON CURB

FINISH FLOOR IS 991.50'

THIS DRAWING AND THE IDEAS, DESIGNS AND CONCEPTS CONTAINED HEREIN ARE THE EXCLUSIVE INTELLECTUAL PROPERTY OF CURRAN ARCHITECTURE, AND ARE NOT TO BE USED OR REPRODUCED, WHOLE OR IN PART, WITHOUT THE WRITTEN CONSENT OF CURRAN ARCHITECTURE.