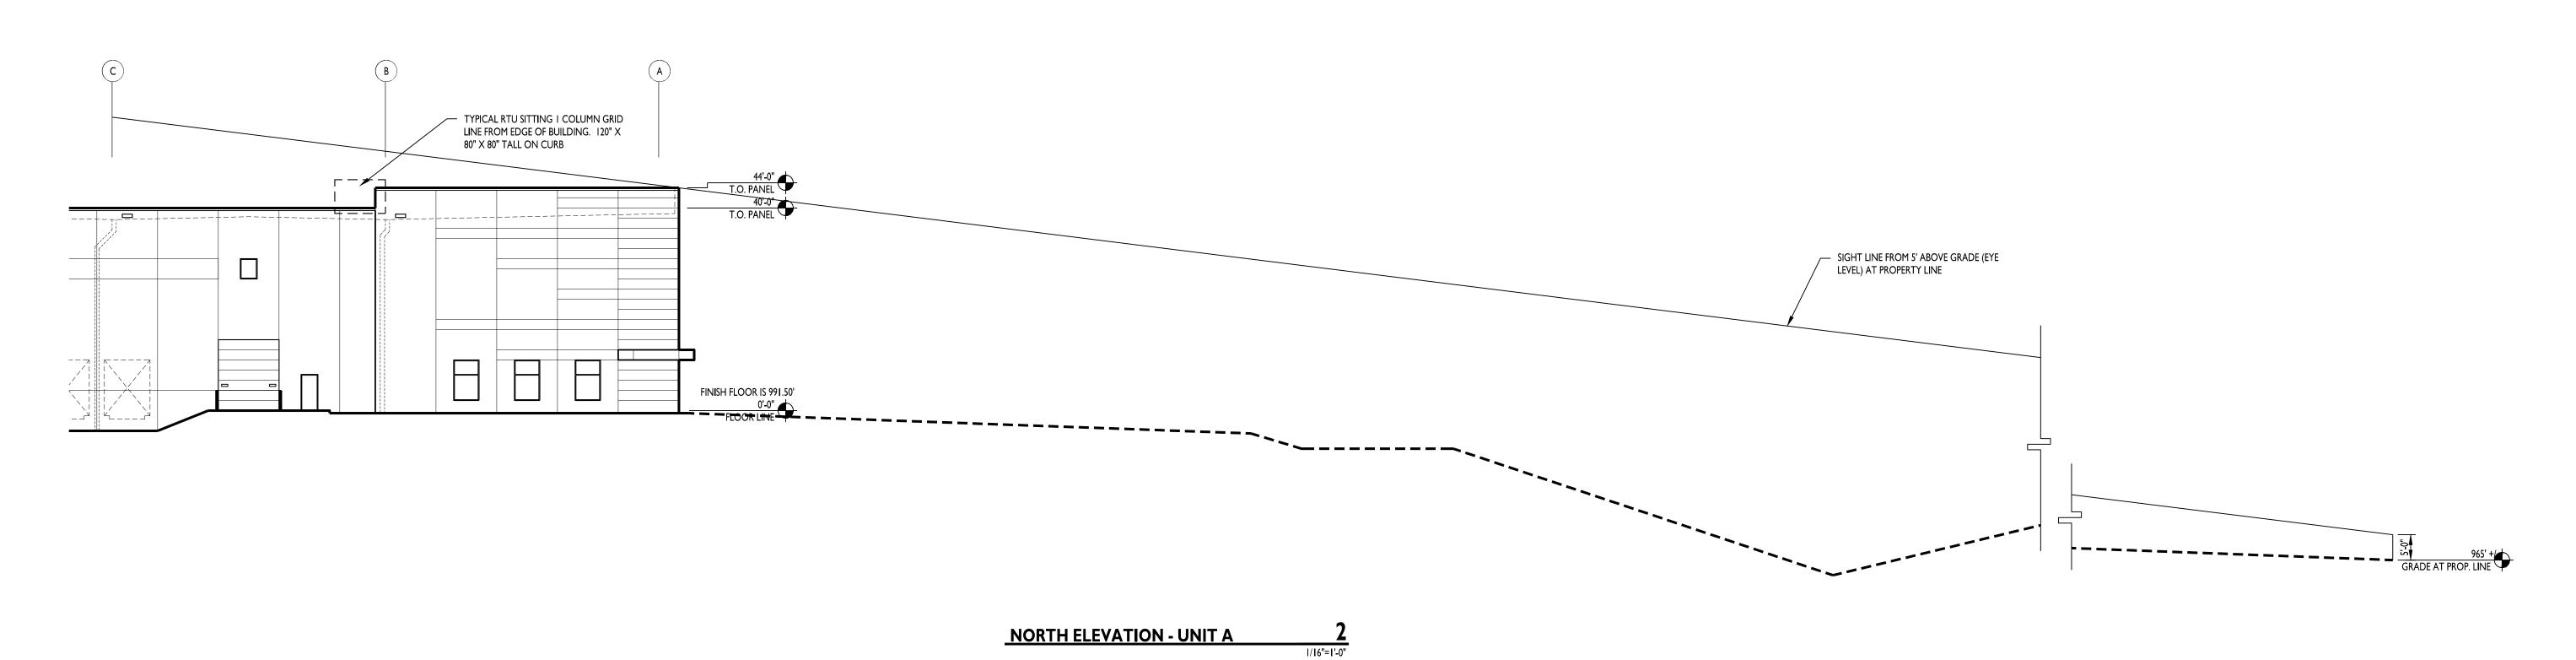

# GUKKAN ARCHITECTURE

5719 LAWTON LOOP E. DR. #212 INDIANAPOLIS, IN 46216 O :: 317 . 288 . 0681 F :: 317 . 288 . 0753

TYPICAL RTU SITTING I COLUMN GRID — LINE FROM EDGE OF BUILDING. 120" X 80" X 80" TALL ON CURB

FINISH FLOOR IS 991.50'

THIS DRAWING AND THE IDEAS, DESIGNS AND CONCEPTS CONTAINED HEREIN ARE THE EXCLUSIVE INTELLECTUAL PROPERTY OF CURRAN ARCHITECTURE, AND ARE NOT TO BE USED OR REPRODUCED, WHOLE OR IN PART, WITHOUT THE WRITTEN CONSENT OF CURRAN ARCHITECTURE.

## PROJECT INFORMATION

LEE'S SUMMIT LOGISTICS BUILDING A LOT I

> NW CORNER OF NE TUDOR RD & MAIN ST LEE'S SUMMIT, MO 64086

1/16"=1'-0"

SIGHT LINE FROM 5' ABOVE GRADE — (EYE LEVEL) AT MAIN STREET

**WEST ELEVATION - UNIT A** 