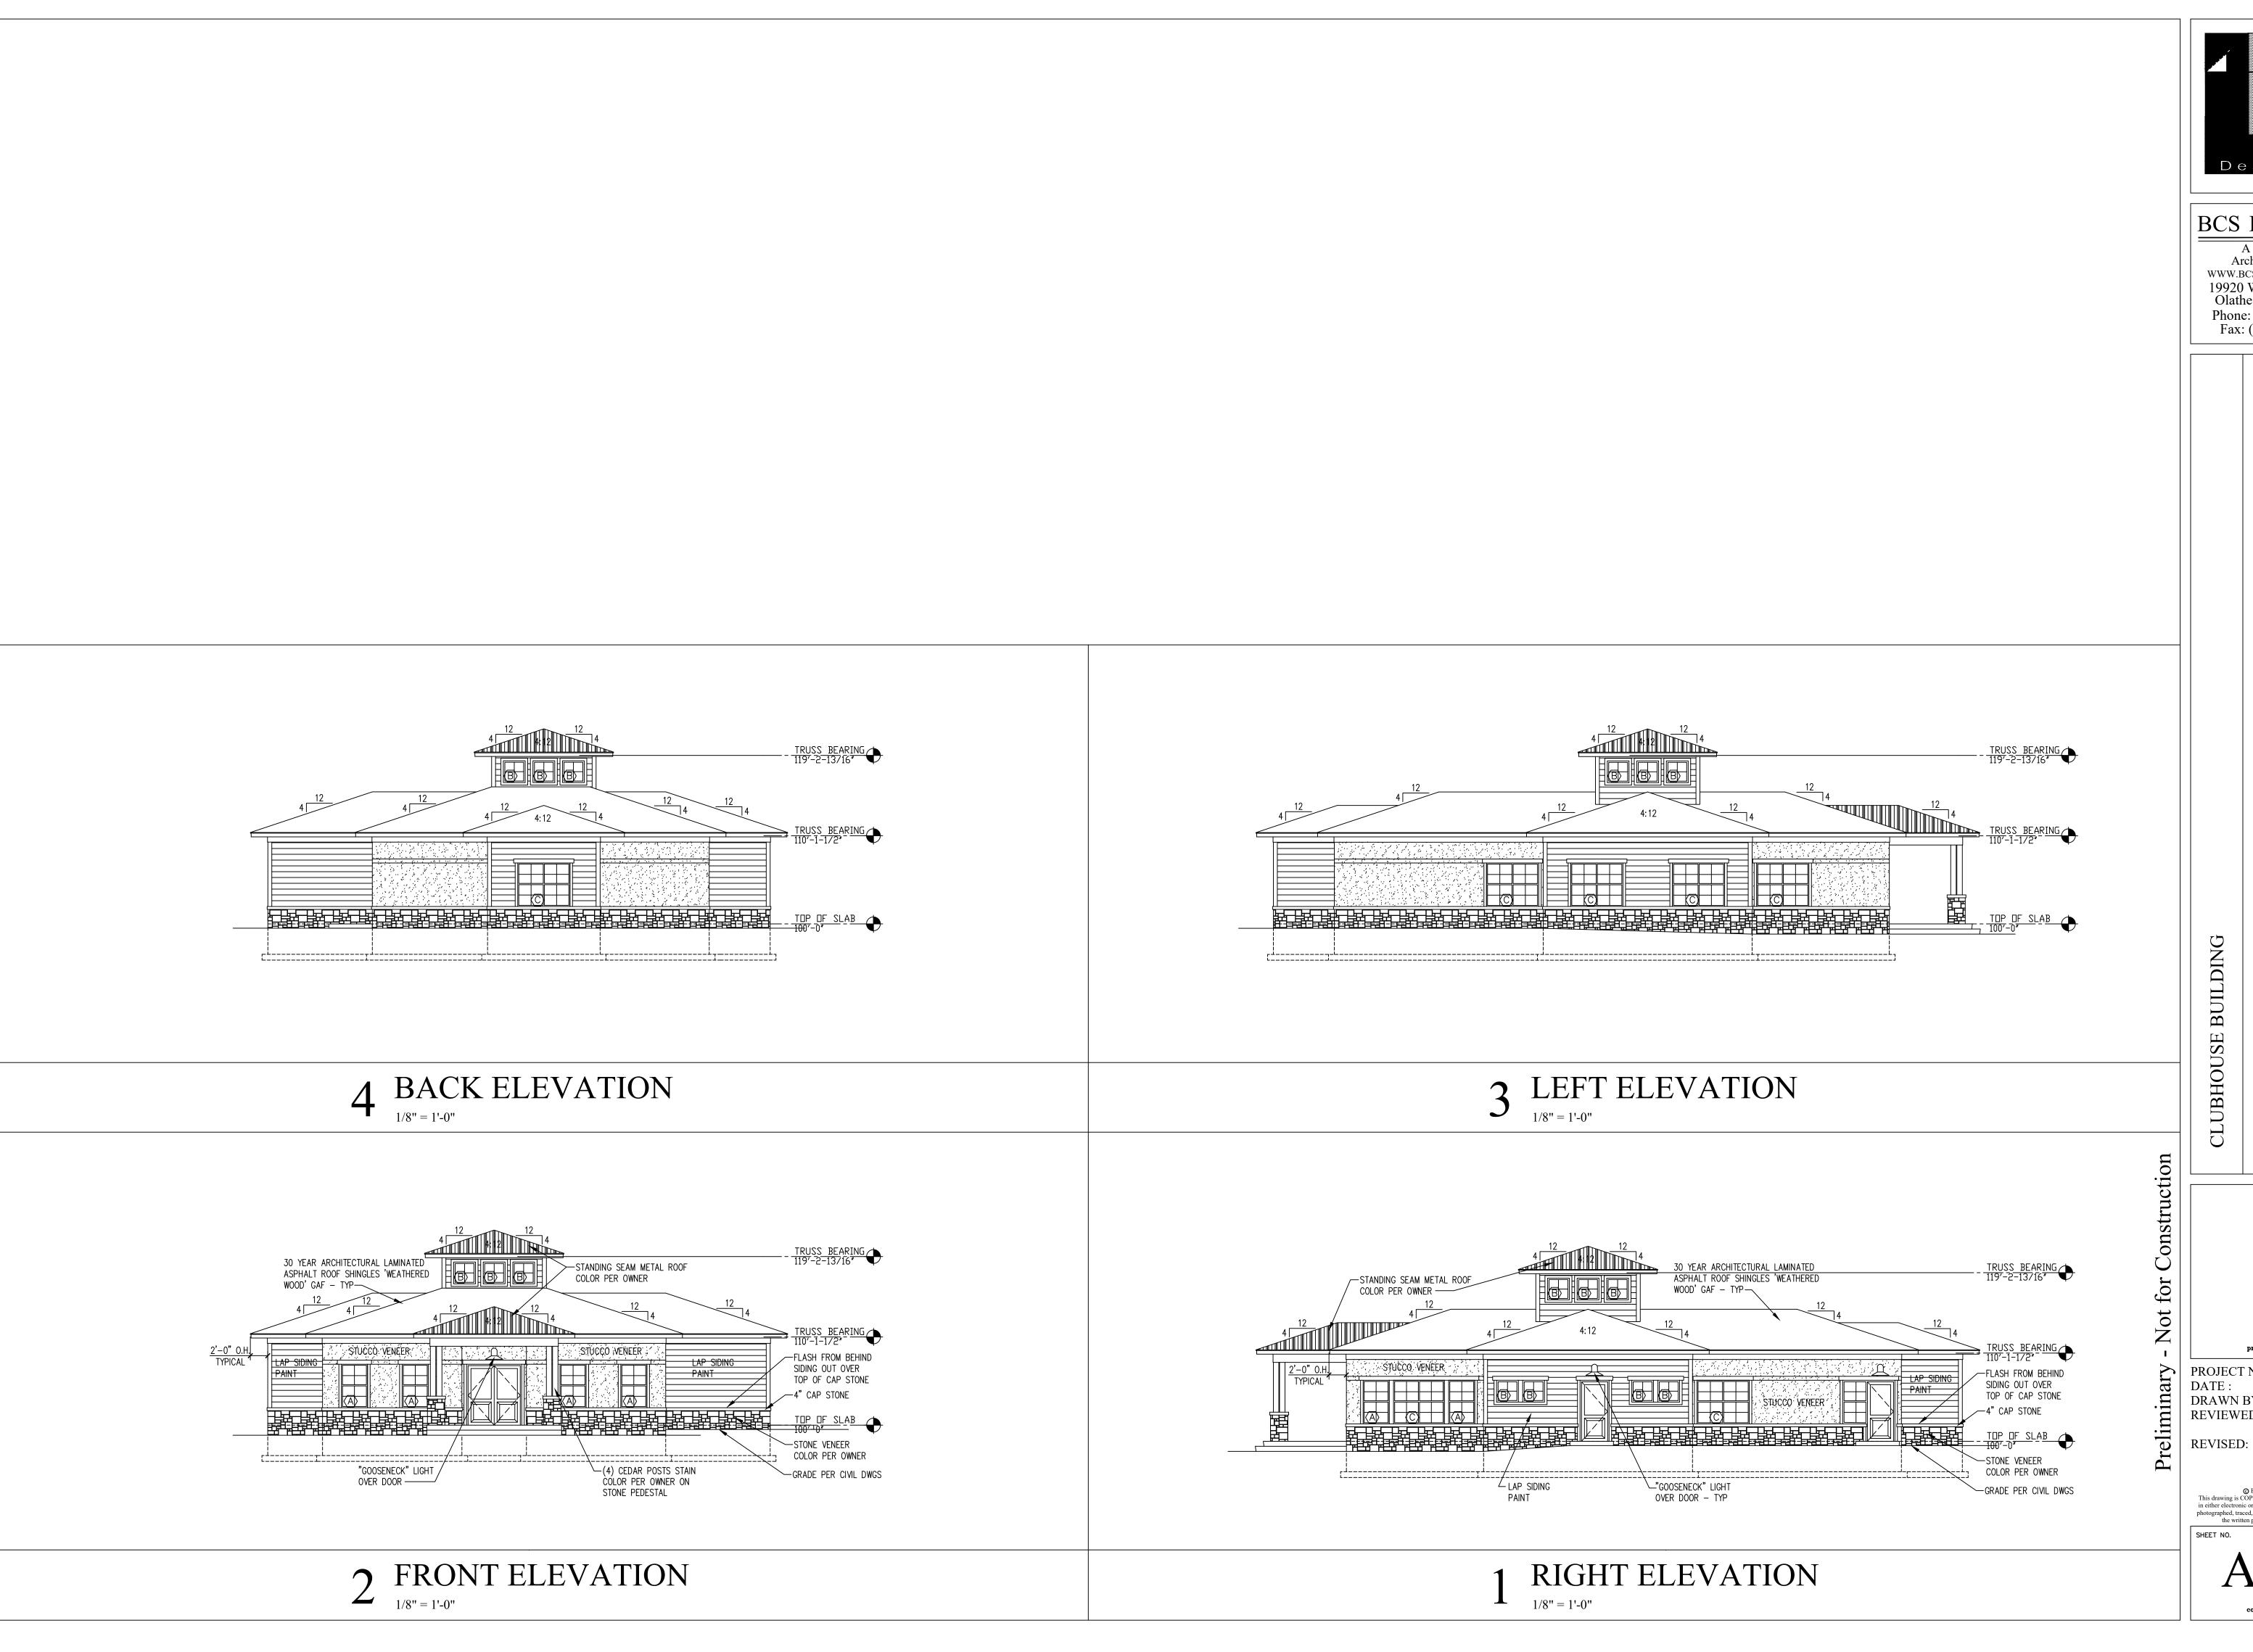

504 NE Chipma Lee's Summit, ]

JSC 21-058

02.08.2022

JSC





BCS Design, Inc.

A Full Service Architectural Firm WWW.BCSARCHITECTS.COM 19920 West 161st Street Olathe, Kansas 66062 Phone: (913) 780-4820 Fax: (913) 780-5088

Phase hipman Road Apartments Missouri

504 .ee's Su

Point Summit

2021-08 12.15.2021 BCS STAFF

© BCS Design, Inc. 2021
This drawing is COPYRIGHTED work by BCS Design, Inc. in either electronic or printed form. This drawing may not be photographed, traced, printed or copied in any manner without the written permission of BCS Design, Inc.





BCS Design, Inc.

A Full Service Architectural Firm WWW.BCSARCHITECTS.COM 19920 West 161st Street Olathe, Kansas 66062 Phone: (913) 780-4820 Fax: (913) 780-5088

Phase 64063 Missouri

Chipman Road Apartments NE Point 504 Summit

PROJECT NO.:

2021-08 12.15.2021 BCS STAFF DRAWN BY: REVIEWED BY:

in either electronic or printed form. This drawing may not be photographed, traced, printed or copied in any manner without the written permission of BCS Design, Inc.







# Landscape Requirements:

# SEC. 8.750. - ACCEPTABLE PLAN MATERIALS

- · Medium shrubs, 18- to 24-inch balled and burlapped or two-gallon container
- Large shrubs, 24- to 30-inch balled and burlapped or 5-gallon container.
- · Ground cover, two and one-half-inch peat pot.
- Deciduous trees shall be a minimum of three-inch c