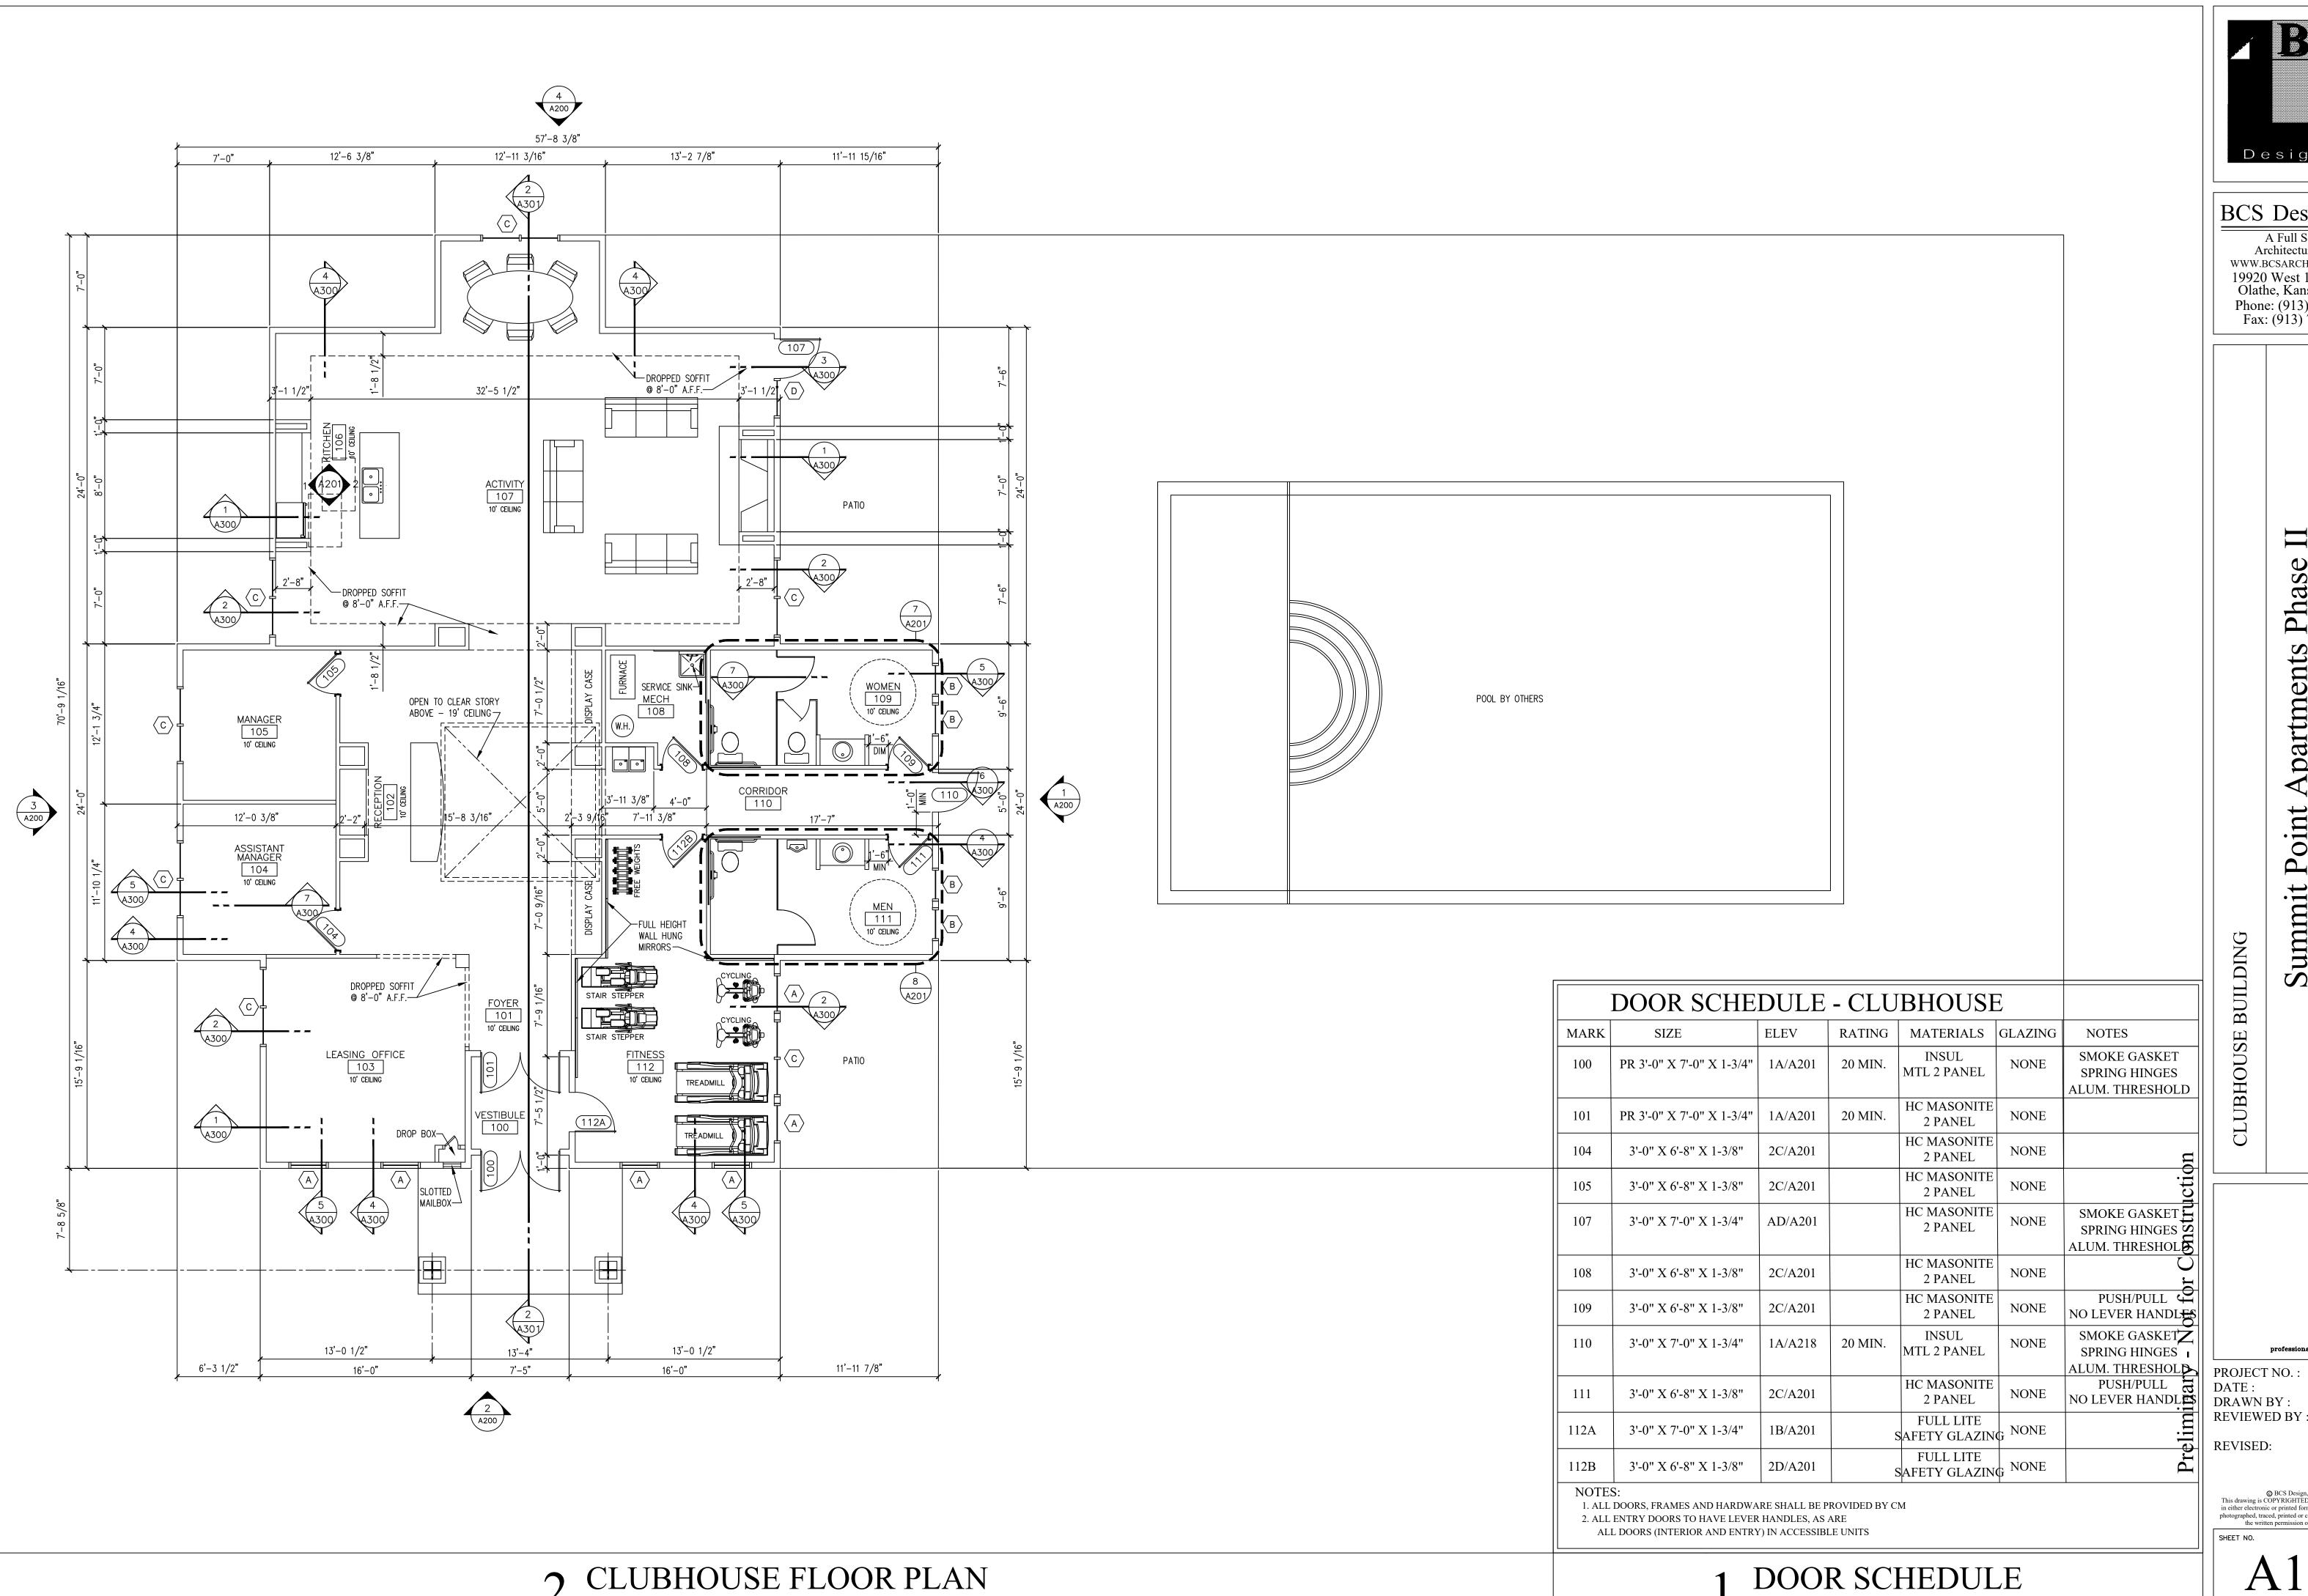

504 NE Chipma Lee's Summit, ]

JSC 21-058

02.08.2022

JSC





BCS Design, Inc.

A Full Service Architectural Firm WWW.BCSARCHITECTS.COM 19920 West 161st Street Olathe, Kansas 66062 Phone: (913) 780-4820 Fax: (913) 780-5088

Phase hipman Road Apartments Missouri

504 .ee's Su

Point Summit

2021-08 12.15.2021 BCS STAFF

© BCS Design, Inc. 2021
This drawing is COPYRIGHTED work by BCS Design, Inc. in either electronic or printed form. This drawing may not be photographed, traced, printed or copied in any manner without the written permission of BCS Design, Inc.





BCS Design, Inc.

A Full Service Architectural Firm WWW.BCSARCHITECTS.COM 19920 West 161st Street Olathe, Kansas 66062 Phone: (913) 780-4820 Fax: (913) 780-5088

Phase 64063 Missouri

Chipman Road Apartments NE Point 504 Summit

PROJECT NO.:

2021-08 12.15.2021 BCS STAFF DRAWN BY: REVIEW