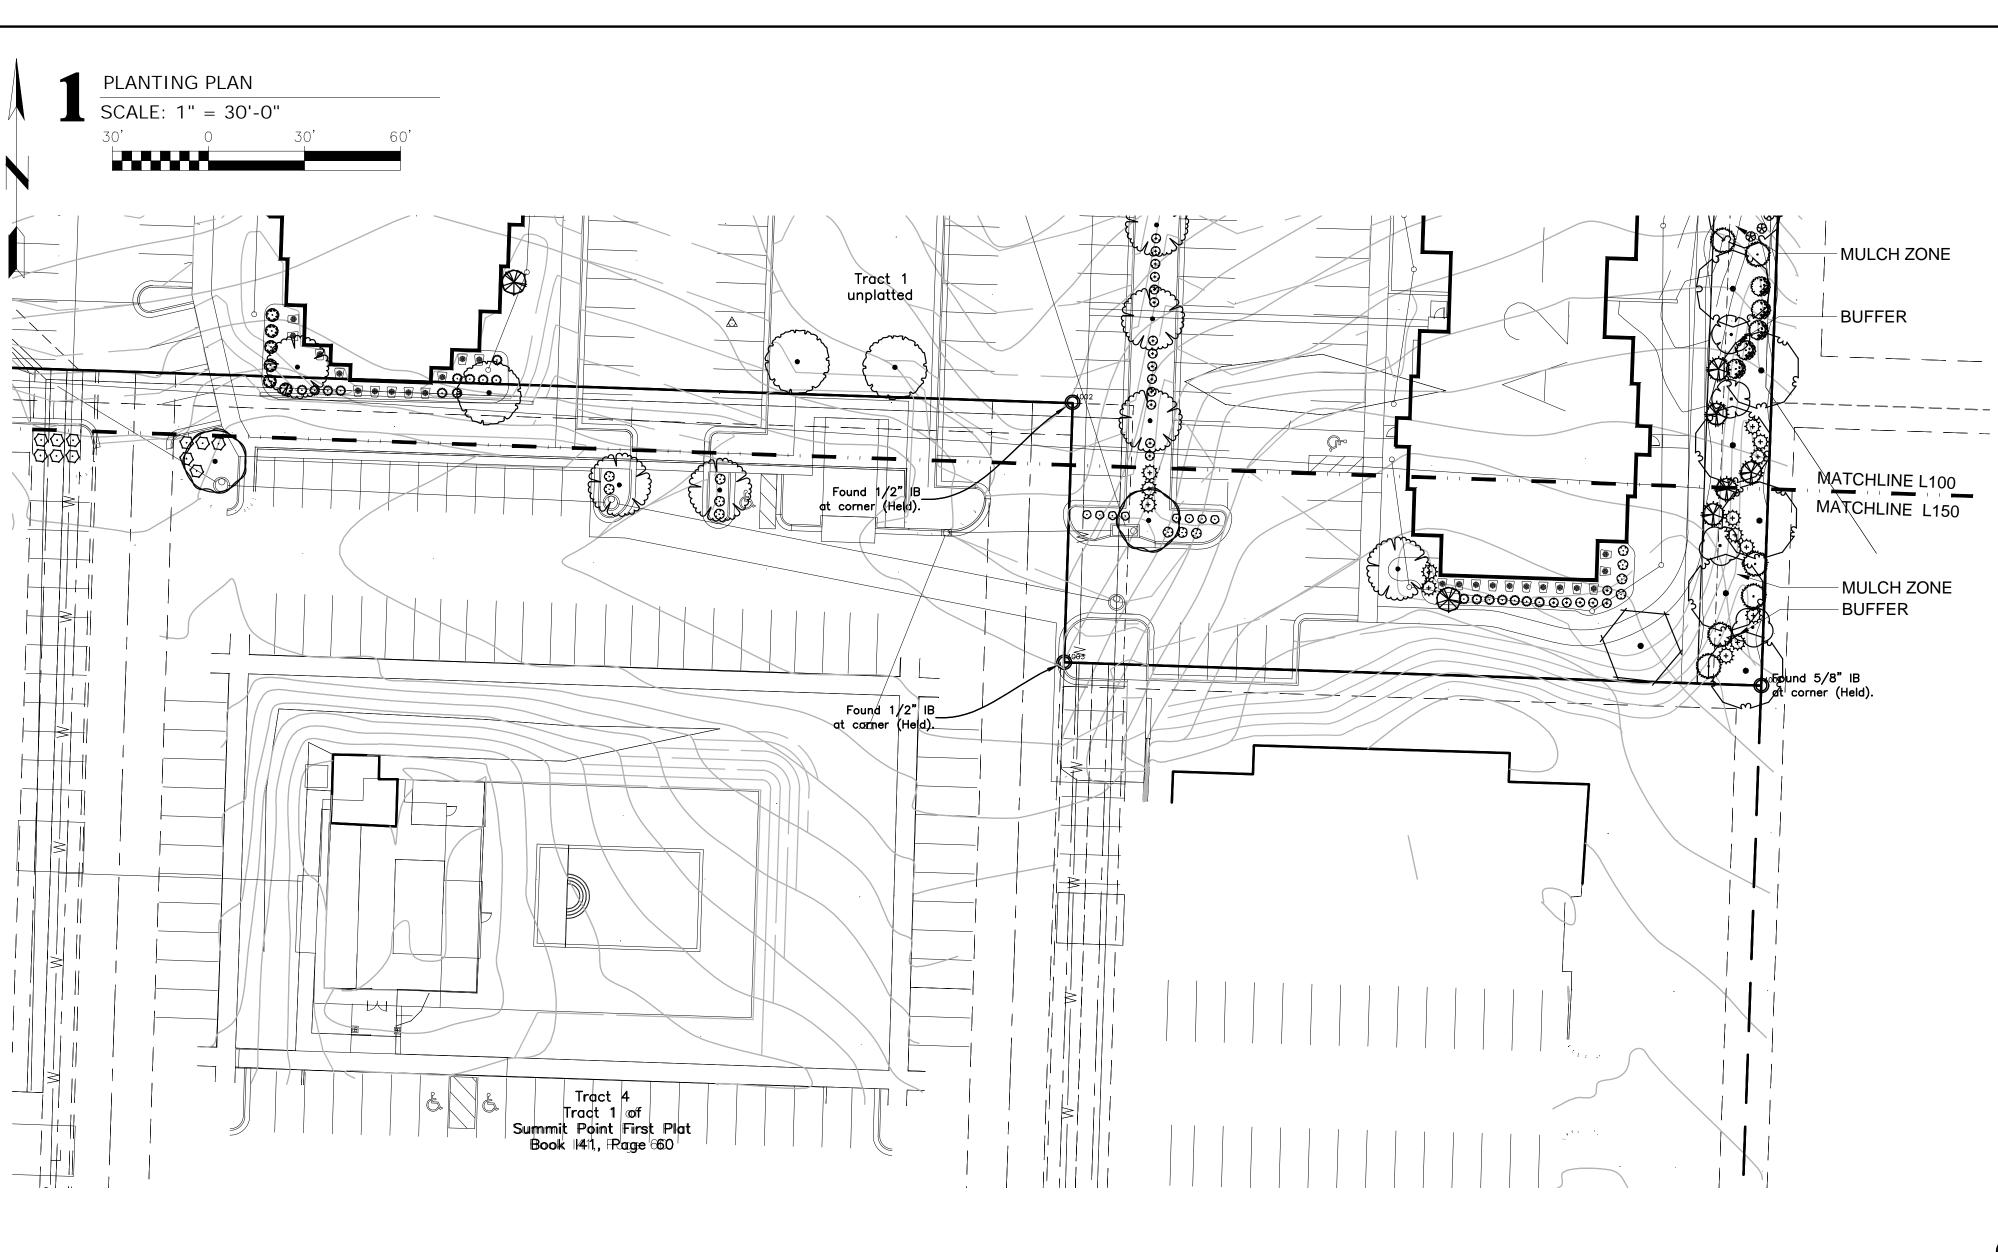

oad Apartments Missouri

504 .ee's Su

Point Summit

2021-08 12.15.2021 BCS STAFF

© BCS Design, Inc. 2021
This drawing is COPYRIGHTED work by BCS Design, Inc. in either electronic or printed form. This drawing may not be photographed, traced, printed or copied in any manner without the written permission of BCS Design, Inc.





BCS Design, Inc.

A Full Service Architectural Firm WWW.BCSARCHITECTS.COM 19920 West 161st Street Olathe, Kansas 66062 Phone: (913) 780-4820 Fax: (913) 780-5088

Phase 64063 Missouri

Chipman Road Apartments NE Point 504 Summit

PROJECT NO.:

2021-08 12.15.2021 BCS STAFF DRAWN BY: REVIEWED BY:

in either electronic or printed form. This drawing may not be photographed, traced, printed or copied in any manner without the written permission of BCS Design, Inc.







# Landscape Requirements:

# SEC. 8.750. - ACCEPTABLE PLAN MATERIALS

- · Medium shrubs, 18- to 24-inch balled and burlapped or two-gallon container
- Large shrubs, 24- to 30-inch balled and burlapped or 5-gallon container.
- · Ground cover, two and one-half-inch peat pot.
- Deciduous trees shall be a minimum of three-inch caliper, measured at a point 6 inches above the ground or top of the root ball, at planting.
- Evergreen trees shall be a minimum height of eight feet at planting.

The American Standard for Nursery Stock, published by the American Association for Nurserymen, shall be the standard reference for the determination of plant standards. Publications of the University Extension, University of Missouri System, the Missouri Department of Conservation, and other authorities acc