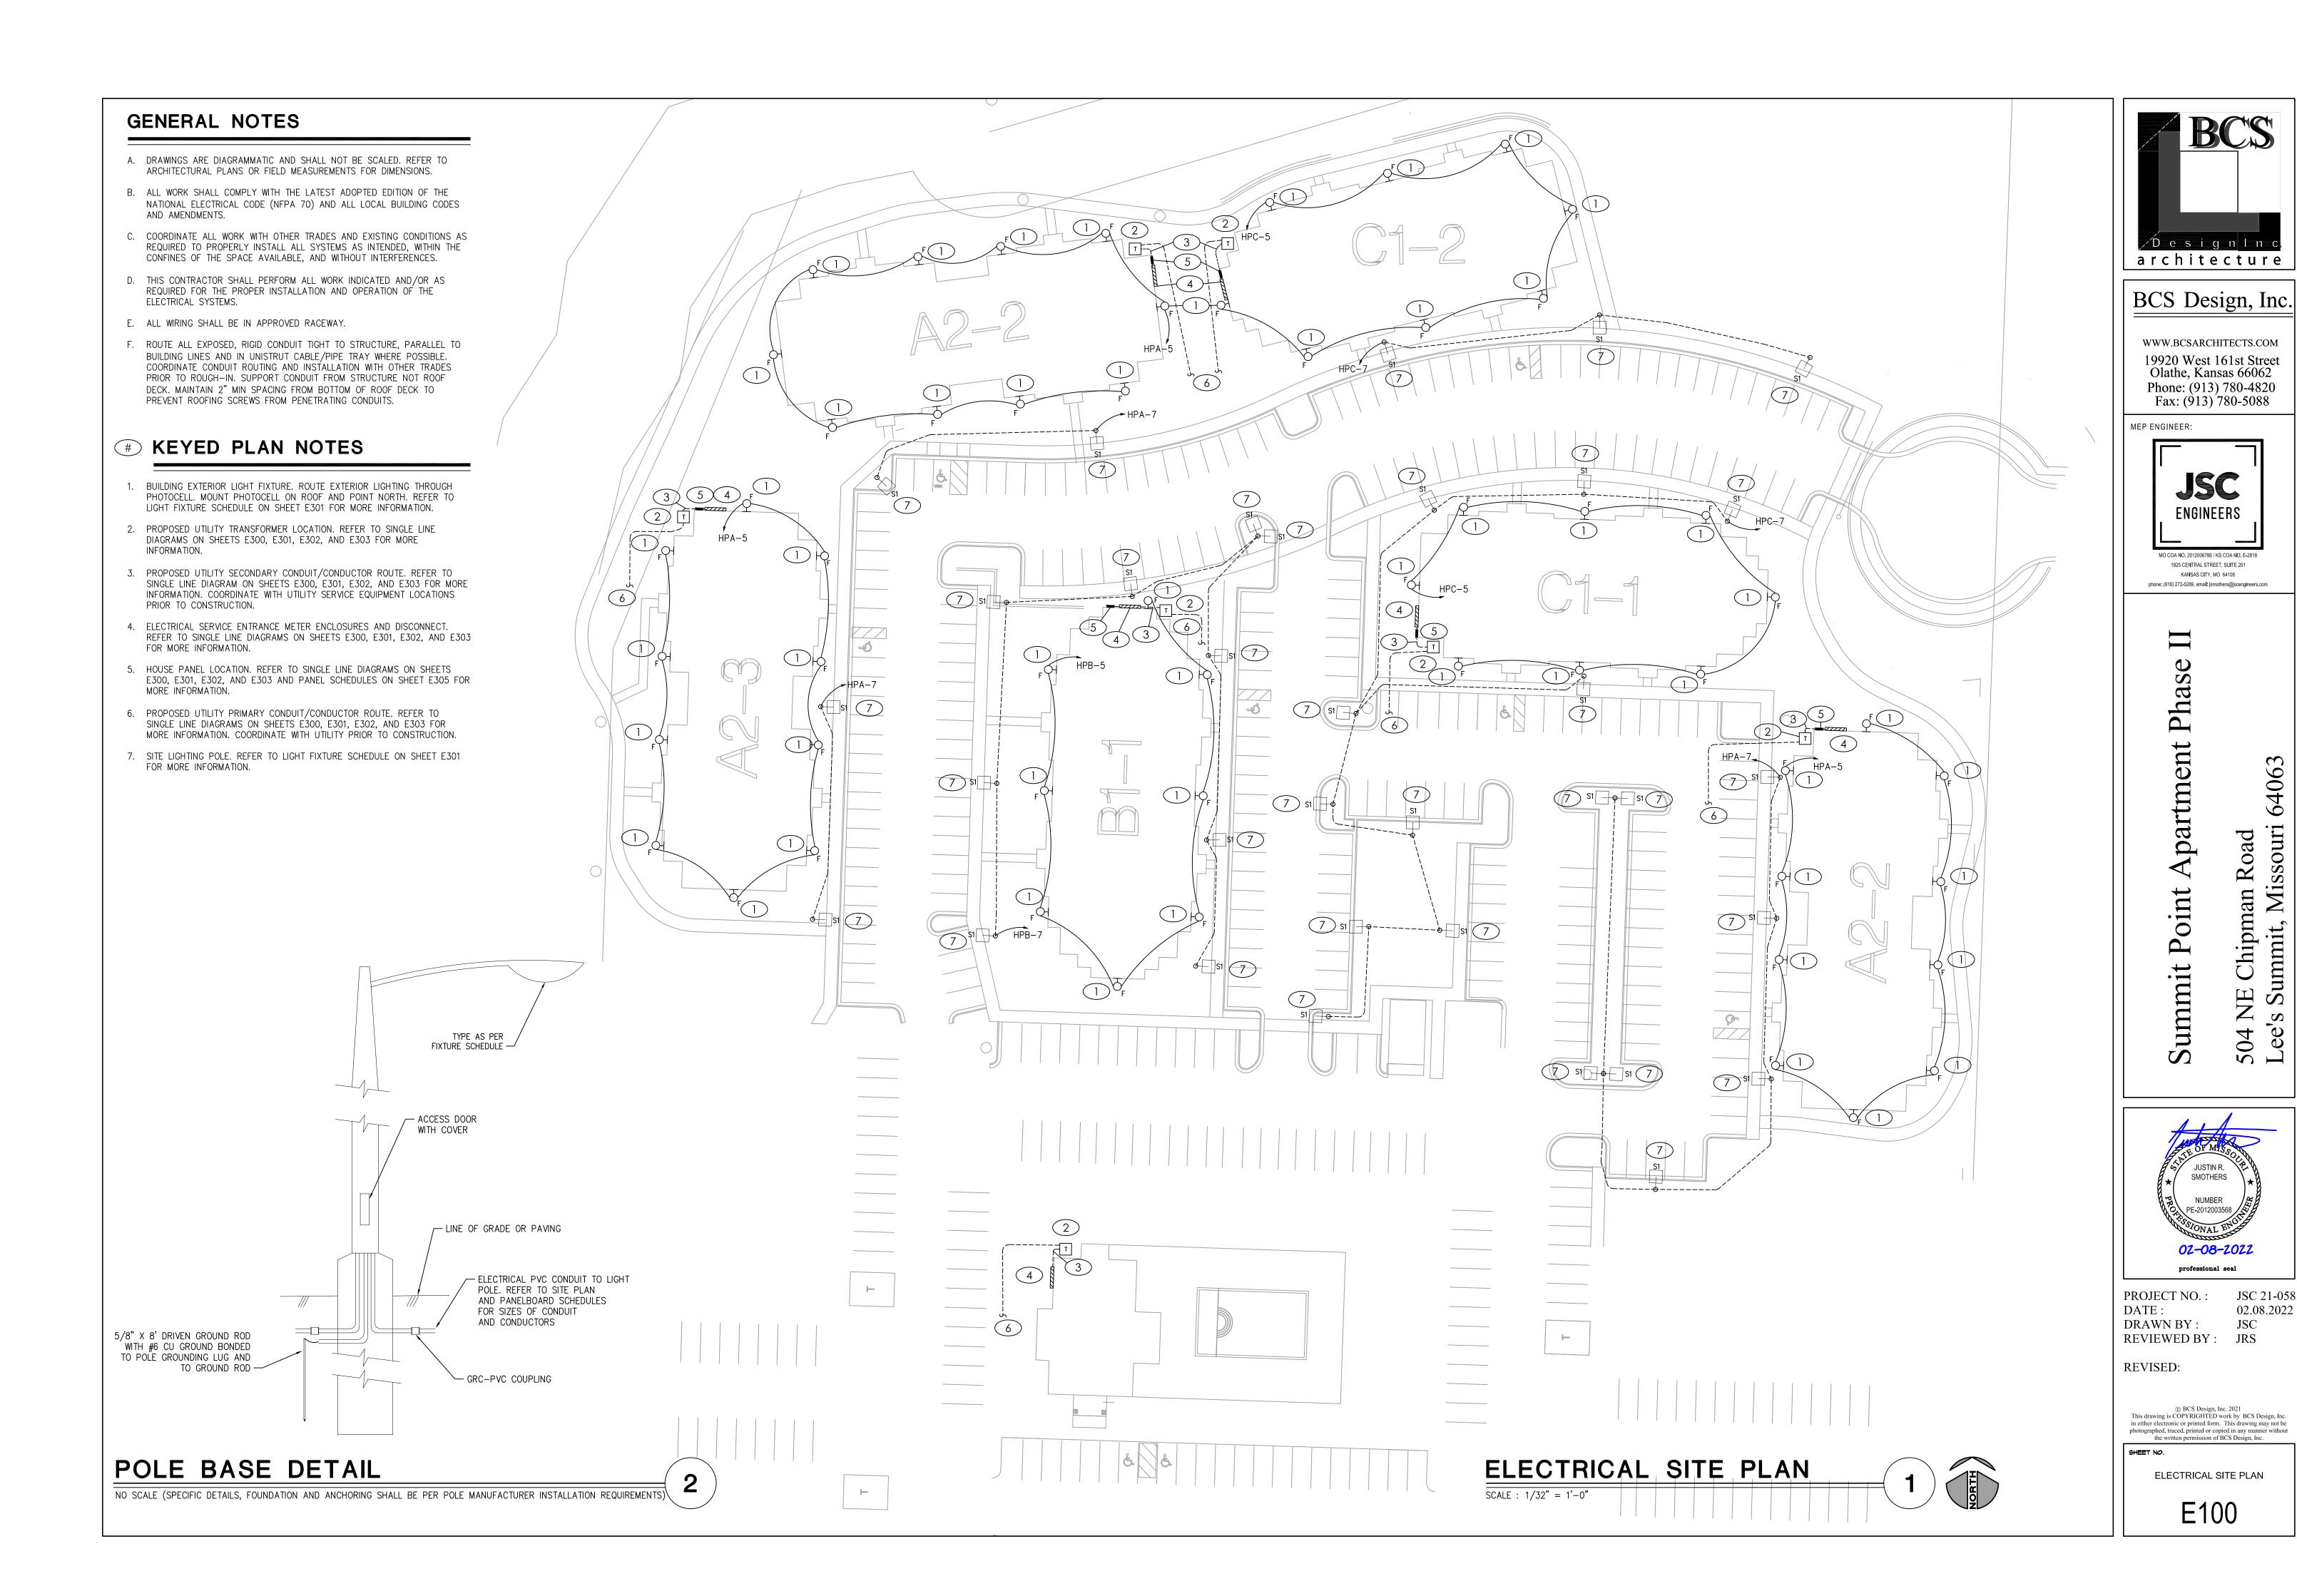

504 NE Chipma Lee's Summit, ]

JSC 21-058

02.08.2022

JSC





BCS Design, Inc.

A Full Service Architectural Firm WWW.BCSARCHITECTS.COM 19920 West 161st Street Olathe, Kansas 66062 Phone: (913) 780-4820 Fax: (913) 780-5088

Phase hipman Road Apartments Missouri

504 .ee's Su

Point Summit

2021-08 12.15.2021 BCS STAFF

© BCS Design, Inc. 2021
This drawing is COPYRIGHTED work by BCS Design, Inc. in either electronic or printed form. This drawing may not be photographed, traced, printed or copied in any manner without the written permission of BCS Design, Inc.





BCS Design, Inc.

A Full Service Architectural Firm WWW.BCSARCHITECTS.COM 19920 West 161st Street Olathe, Kansas 66062 Phone: (913) 780-4820 Fax: (913) 780-5088

Phase 64063 Missouri

Chipman Road Apartments NE Point 504 Summi