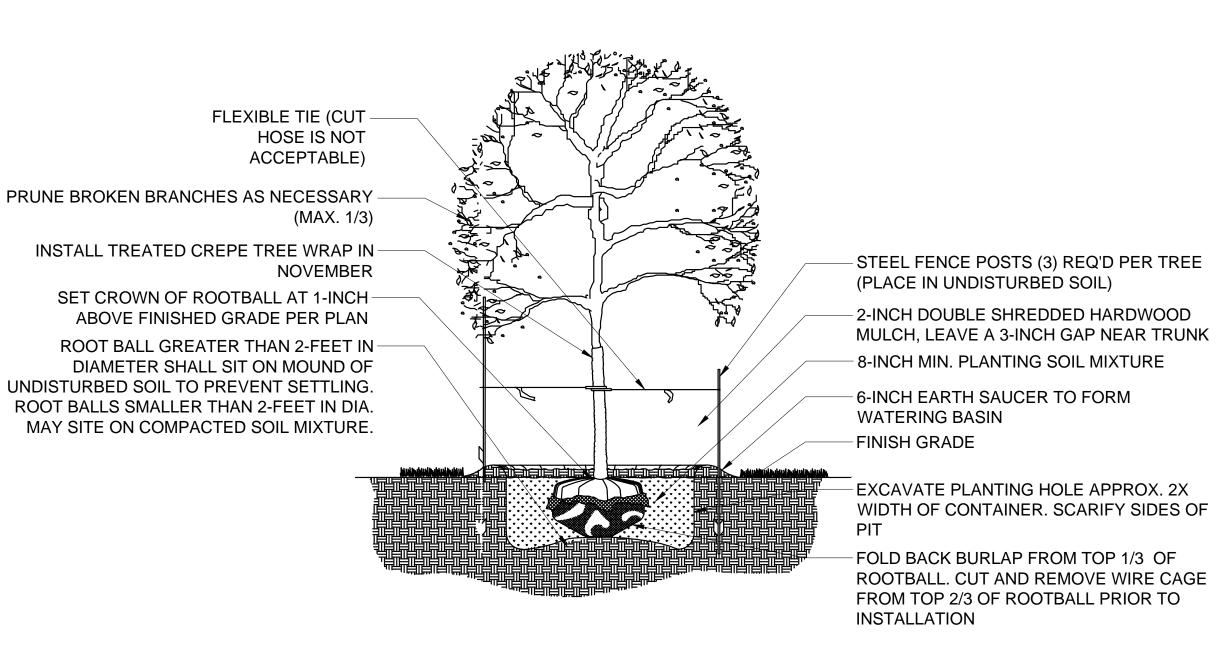

# Tree Planting Notes:

- 1. EXCAVATE A PIT WHICH IS AT LEAST TWICE THE DIAMETER OF THE ROOTBALL AND THE SAME DEPTH-NO DEEPER. HANDLE THE TREE BY THE ROOT BALL, NOT THE TRUCK. BE SURE THE ROOT BALL RESTS ON SOLID GROUND.
- 2. DO NOT DISTURB ROOT BALL WHEN PLANTING OR STAKING. CRACKED OR OTHERWISE DAMAGED ROOT BALLS SHALL BE REJECTED.
- 3. BACKFILL WITH PLANTING SOIL
- 4. INSTALL MYCORRHIZAL FUNGI/SOIL CONDITIONER AT EVERY TREE. INSTALL ONE 3 OUNCE PACKET PER CALIPER OF TREE. ACCEPTABLE MANUFACTURERS INCLUDE BEBANON SEABOARD CORPORATION, PHC TREE SAVER OR GROW-POWER, INC GROWLIFE.
- 5. SATURATE THE ENTIRE BACKFILL SOIL WITH WATER. ADD MORE SOIL IF NEEDED TO COMPENSATE FOR SETTLING.
- DO NOT ALLOW AIR POCKETS TO FORM WHEN BACKFILLING.
   REMOVE EXCESS DEBRIS FROM AROUND ROOT COLLAR/FLARE IS LEVEL OR SLIGHTLY ABOVE (1" MAX)
- ADJACENT UPHILL GRADE.

  8. COVER SMOOTHED SOIL WITH 2 INCHES OF MULCH. LEAVE
- 8. COVER SMOOTHED SOIL WITH 2 INCHES OF MULCH. LEAVE GAP NEAR THE TRUCK. KEEP MULCH WEEDED. REPLACE AS NEEDED.
- 9. PRUNE ONLY BROKEN OR BADLY DEFORMED BRANCHES TO RETAIN SHAPE OF THE SPECIES. PRUNE OUT SECONDARY AND COMPETING GROWTH. DO NOT SHEAR. DO NOT CUT LEADER. BEGIN A REGULAR PRUNING PROGRAM THE SECOND YEAR AFTER PLANTING.
- 10. CHAFING GUARDS: REMOVE GUARDS AS SOON AS THE TREE CAN STAND ALONE ABOUT 3 MONTHS OR LONGER IF
- 11. WATER THOROUGHLY FOLLOWING PLANTING.

TREE PLANTING DETAIL SCALE: NTS

### STAKES (PLACE IN UNDISTURBED SOIL) FLEXIBLE TIE (CUT HOSE IS NOT ACCEPTABLE) PLANT TREE SO THAT THE TOP OF THE FIRST ROOT IS 1-INCH ABOVE FINISHED GRADE 2-INCH DOUBLE SHREDDED HARDWOOD MULCH, LEAVE A 3-INCH GAP NEAR TRUNK 4-6 INCH SOIL SAUCER BACKFILL WITH PLANTING SOIL MIXTURE. INSTALL WITH PLANTING TABLETS AT RATE PER MANUFACTURERS RECOMMENDATIONS FINISH GRADE SCARIFY SIDES OF TREE PIT LIGHTLY SCARIFY SIDES OF ROOTBALL EXCAVATE PLANTING HOLE APPROX. 2X WIDTH OF CONTAINER **ROOT BALL GREATER THAN 2-FEET IN** EVERGREEN PLANTING DETAIL DIAMETER SHALL SIT ON MOUND OF SCALE: NTS UNDISTURBED SOIL TO PREVENT SETTLING. ROOT BALLS SMALLER THAN 2-FEET IN DIA. MAY SITE ON COMPACTED SOIL MIXTURE.