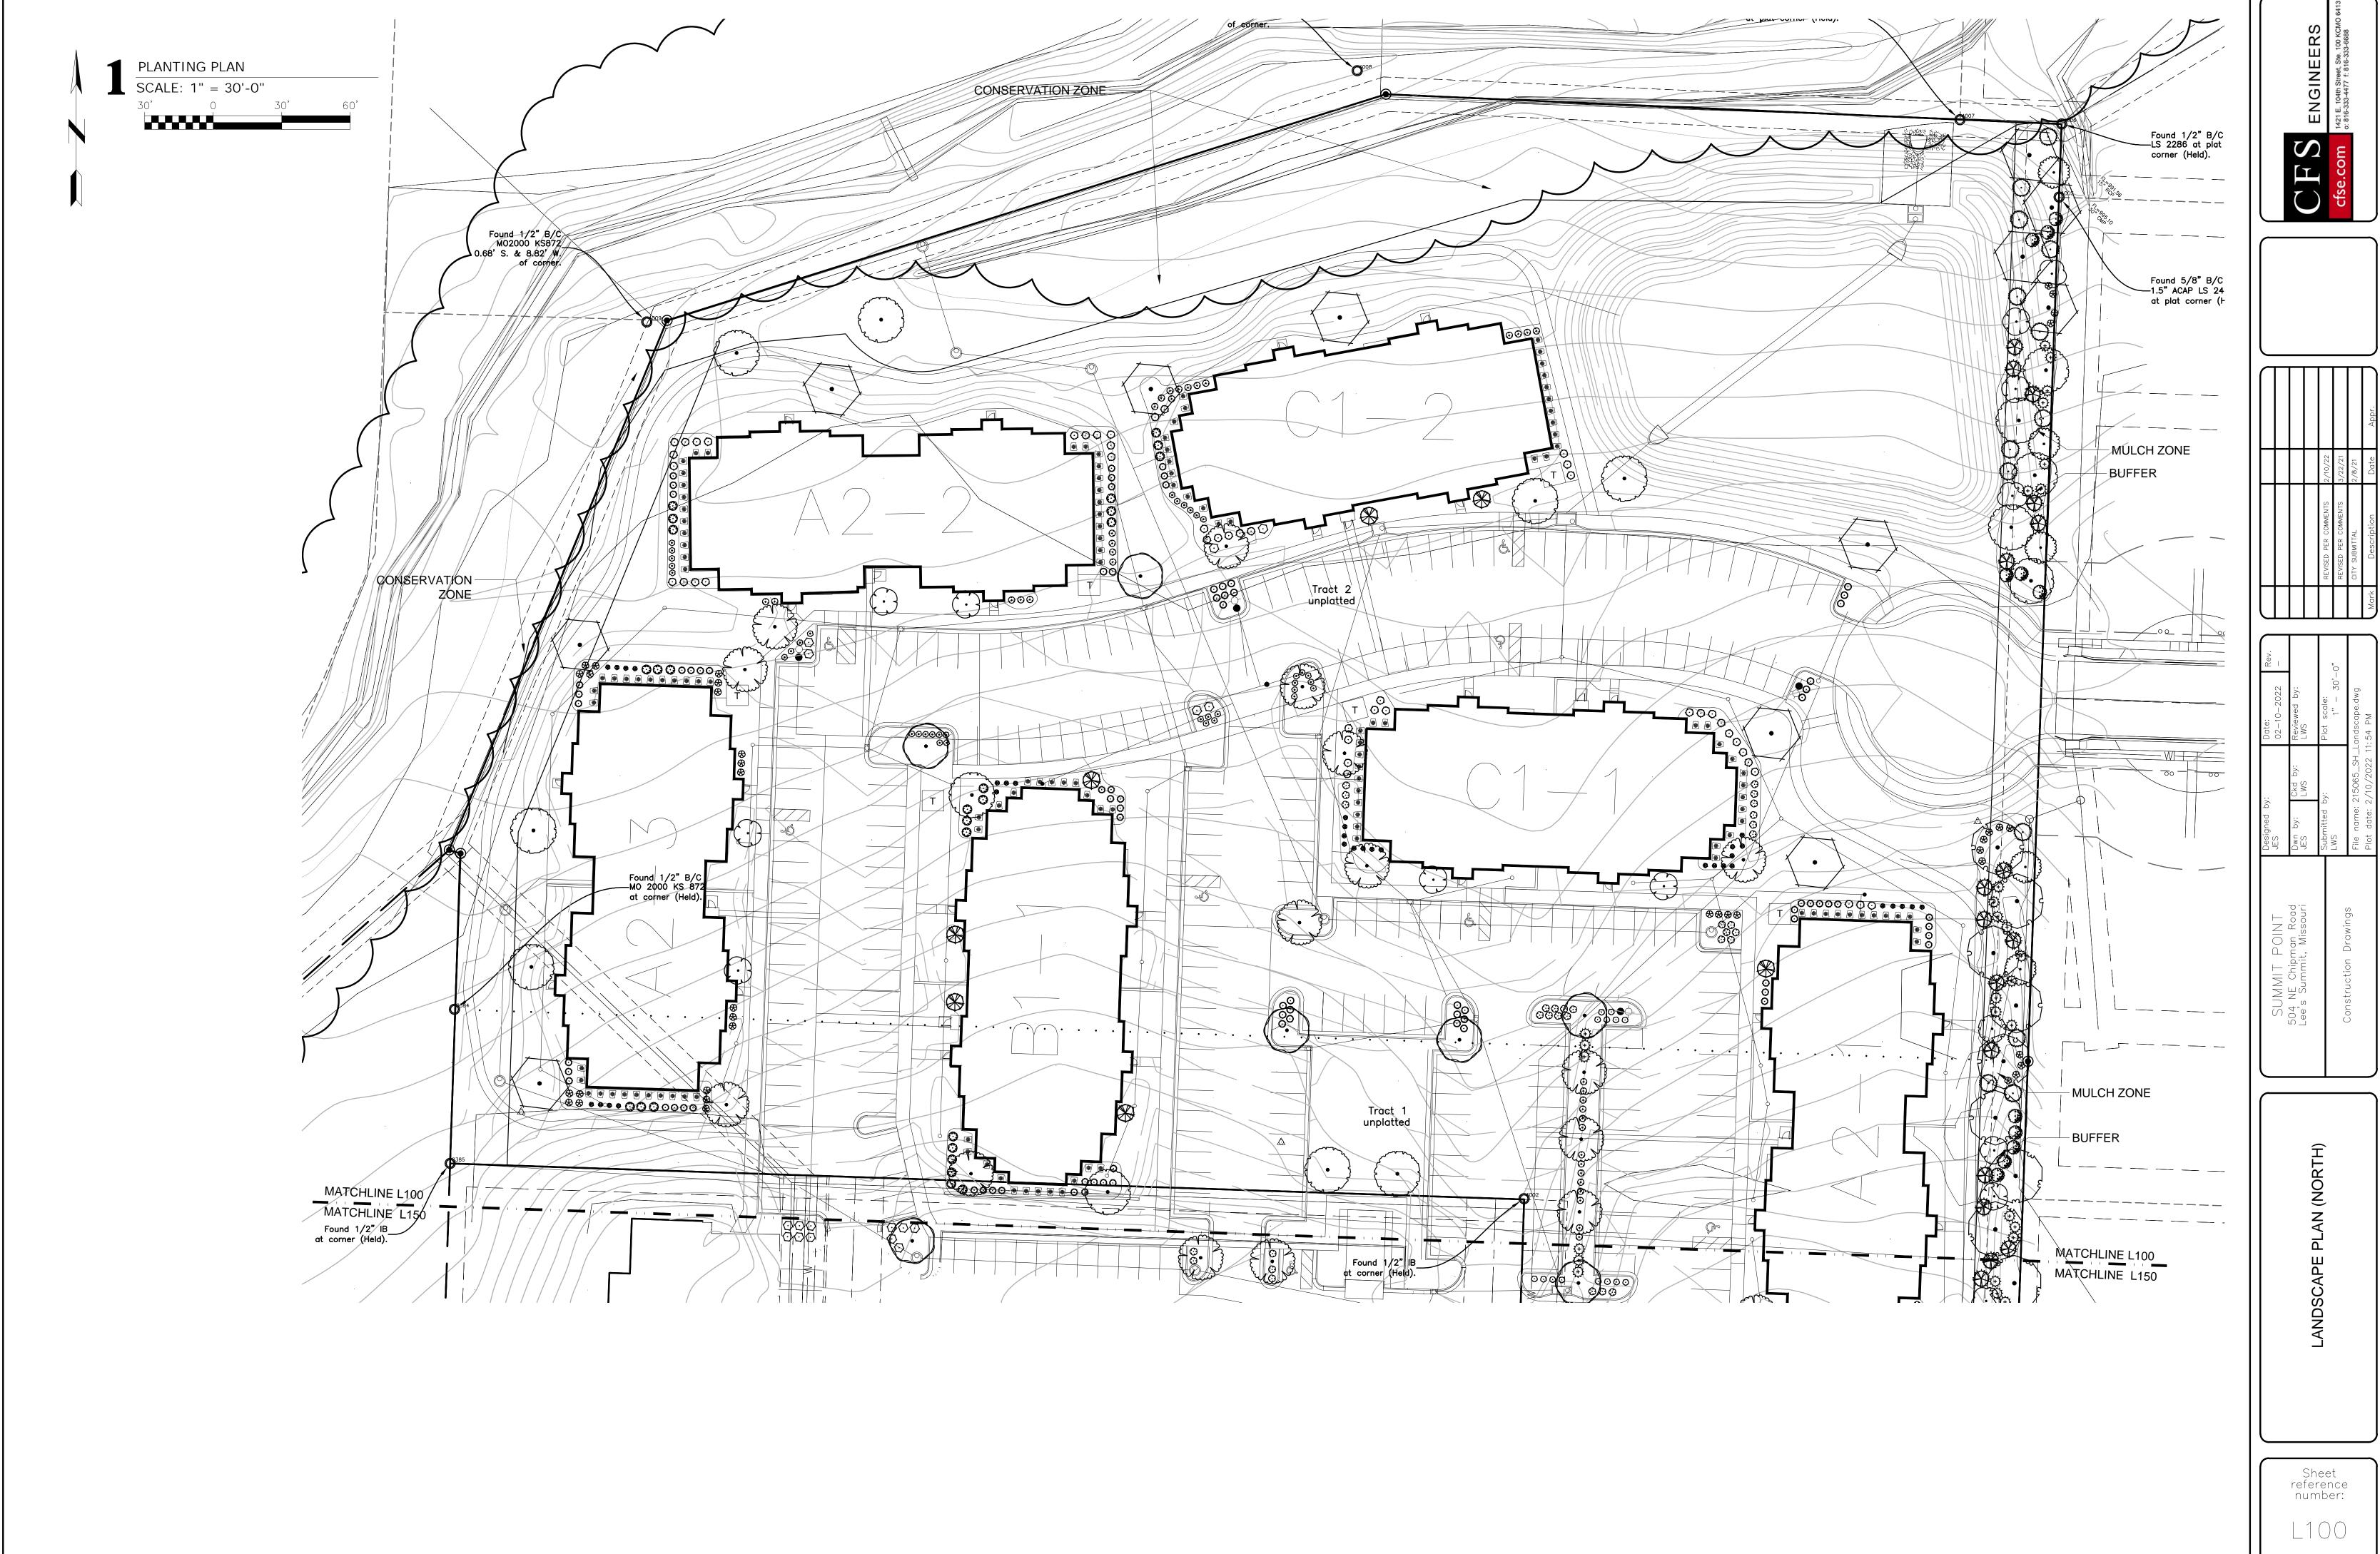

### SEC. 8.790. - LANDSCAPING - MINIMUM REQUIREMENTS

Street frontage - Provide one tree for each 30 feet of street frontage, public or private, within the landscaped setback abutting said street frontage. A minimum 20-foot-wide landscape strip shall be provided along the full length of any street frontage. Provide one shrub for each 20 feet of street frontage. (PROVIDED)

Open yard areas - The minimum open yard area landscaping requirements shall be two shrubs per 5,000 square feet of total lot area, excluding building footprint area. All portions of the site not covered with paving or buildings shall be landscaped. Open areas not covered with other materials shall be covered with sod. Ground cover shall be utilized on all slopes in excess of 3:1 slope. In addition to the trees required based upon street frontage, additional trees shall be required at a ratio of one tree for every 5,000 square feet of lot area not covered by buildings/structures.

CALCULATION: Lot Area (292,384 SF) - Building (66,259) = 226,125

Trees Required = 46 Trees (56 PROVIDED)

Shrubs Required = 92 Shrubs (248 PROVIDED)

· Sod all disturbed areas not mulched

### Sec. 8.880. - Buffer design standards.

- Provide a natural buffer with evergreen, deciduous or perennial vegetation to provide an opaque visual screen during all seasons of the year to a height of 6'
- Plant 3" caliper trees at a density of no less than one tree for each 30 feet of buffer length.
- Provide 20' buffer on side lots and rear lot lines

### Sec. 8.900. - Required typical impact screens.

REQUIRED - on the East Lot Line, provide a Medium impact screening that provides:

Shade trees 1/500 SF
Ornamental trees 1/750 SF
Evergreen trees 1/300 SF
Shrubs 1/200 SF

CALCULATION: East Lot line is 500 LF or 10,000 SF. Requires
Shade trees 1/500 SF = 20 Trees (20 PROVIDED)

Ornamental trees 1/750 SF = 14 Trees (14 PROVIDED)

Evergreen trees 1/300 SF = 34 Trees (34 PROVIDED)

Shrubs 1/200 SF = 50 Shrubs (50 PROVIDED)

|                                                                                                                                                                                                                                                                                                                                                                                                                                                                                                                                                                                                                                                                                                                                                                                                                                                                                                                                                                                                                                                                                                                                                                                                                                                                                                                                                                                                                                                                                                                                                                                                                                                                                                                                                                                                                                                                                                                                                                                                                                                                                                                                |         | (East Buffer Only)                                                        |         |           |            |               |
|--------------------------------------------------------------------------------------------------------------------------------------------------------------------------------------------------------------------------------------------------------------------------------------------------------------------------------------------------------------------------------------------------------------------------------------------------------------------------------------------------------------------------------------------------------------------------------------------------------------------------------------------------------------------------------------------------------------------------------------------------------------------------------------------------------------------------------------------------------------------------------------------------------------------------------------------------------------------------------------------------------------------------------------------------------------------------------------------------------------------------------------------------------------------------------------------------------------------------------------------------------------------------------------------------------------------------------------------------------------------------------------------------------------------------------------------------------------------------------------------------------------------------------------------------------------------------------------------------------------------------------------------------------------------------------------------------------------------------------------------------------------------------------------------------------------------------------------------------------------------------------------------------------------------------------------------------------------------------------------------------------------------------------------------------------------------------------------------------------------------------------|---------|---------------------------------------------------------------------------|---------|-----------|------------|---------------|
| TREES                                                                                                                                                                                                                                                                                                                                                                                                                                                                                                                                                                                                                                                                                                                                                                                                                                                                                                                                                                                                                                                                                                                                                                                                                                                                                                                                                                                                                                                                                                                                                                                                                                                                                                                                                                                                                                                                                                                                                                                                                                                                                                                          | CODE    | BOTANICAL / COMMON NAME                                                   | SIZE    | CONTAINER | <u>QTY</u> | HEIGHT        |
| 4 · E                                                                                                                                                                                                                                                                                                                                                                                                                                                                                                                                                                                                                                                                                                                                                                                                                                                                                                                                                                                                                                                                                                                                                                                                                                                                                                                                                                                                                                                                                                                                                                                                                                                                                                                                                                                                                                                                                                                                                                                                                                                                                                                          | ACE STA | Acer miyabei `State Street` / Miyabei Maple                               | 3" Cal. | B&B       | 5          | 6' Tall Min.  |
| o g                                                                                                                                                                                                                                                                                                                                                                                                                                                                                                                                                                                                                                                                                                                                                                                                                                                                                                                                                                                                                                                                                                                                                                                                                                                                                                                                                                                                                                                                                                                                                                                                                                                                                                                                                                                                                                                                                                                                                                                                                                                                                                                            | GLE SKY | Gleditsia triacanthos `Skyline` / Skyline Honey Locust                    | 3" Cal. | B&B       | 6          | 6' Tall Min.  |
| •                                                                                                                                                                                                                                                                                                                                                                                                                                                                                                                                                                                                                                                                                                                                                                                                                                                                                                                                                                                                                                                                                                                                                                                                                                                                                                                                                                                                                                                                                                                                                                                                                                                                                                                                                                                                                                                                                                                                                                                                                                                                                                                              | QUE BIC | Quercus bicolor / Swamp White Oak                                         | 3" Cal. | B&B       | 5          | 6' Tall Min.  |
| • }                                                                                                                                                                                                                                                                                                                                                                                                                                                                                                                                                                                                                                                                                                                                                                                                                                                                                                                                                                                                                                                                                                                                                                                                                                                                                                                                                                                                                                                                                                                                                                                                                                                                                                                                                                                                                                                                                                                                                                                                                                                                                                                            | QUE CRI | Quercus robur x alba `Crimson Spire` / Crimson Spire Oak                  | 3" Cal. | B&B       | 5          | 6' Tall Min.  |
| CONIFEROUS TREES                                                                                                                                                                                                                                                                                                                                                                                                                                                                                                                                                                                                                                                                                                                                                                                                                                                                                                                                                                                                                                                                                                                                                                                                                                                                                                                                                                                                                                                                                                                                                                                                                                                                                                                                                                                                                                                                                                                                                                                                                                                                                                               | CODE    | BOTANICAL / COMMON NAME                                                   | SIZE    | CONTAINER | <u>QTY</u> |               |
| A Company of the Comp | JUN CAN | Juniperus virginiana `Canaertii` / Canaerti Juniper                       | 6` Ht.  | B&B       | 17         |               |
|                                                                                                                                                                                                                                                                                                                                                                                                                                                                                                                                                                                                                                                                                                                                                                                                                                                                                                                                                                                                                                                                                                                                                                                                                                                                                                                                                                                                                                                                                                                                                                                                                                                                                                                                                                                                                                                                                                                                                                                                                                                                                                                                | JUN TAY | Juniperus virginiana `Taylor` / Taylor Eastern Redcedar                   | 6` Ht.  | B&B       | 17         |               |
| FLOWERING TREES                                                                                                                                                                                                                                                                                                                                                                                                                                                                                                                                                                                                                                                                                                                                                                                                                                                                                                                                                                                                                                                                                                                                                                                                                                                                                                                                                                                                                                                                                                                                                                                                                                                                                                                                                                                                                                                                                                                                                                                                                                                                                                                | CODE    | BOTANICAL / COMMON NAME                                                   | SIZE    | CONTAINER | <u>QTY</u> | <u>HEIGHT</u> |
|                                                                                                                                                                                                                                                                                                                                                                                                                                                                                                                                                                                                                                                                                                                                                                                                                                                                                                                                                                                                                                                                                                                                                                                                                                                                                                                                                                                                                                                                                                                                                                                                                                                                                                                                                                                                                                                                                                                                                                                                                                                                                                                                | CER OKL | Cercis canadensis `Oklahoma` / Oklahoma Redbud                            | 2" Cal. | B&B       | 4          | 6' Tall Min.  |
| Server Server                                                                                                                                                                                                                                                                                                                                                                                                                                                                                                                                                                                                                                                                                                                                                                                                                                                                                                                                                                                                                                                                                                                                                                                                                                                                                                                                                                                                                                                                                                                                                                                                                                                                                                                                                                                                                                                                                                                                                                                                                                                                                                                  | MAL ROY | Malus x `Royal Raindrops` / Royal Raindrops Crabapple                     | 2" Cal. | B&B       | 1          | 6' Tall Min.  |
| E                                                                                                                                                                                                                                                                                                                                                                                                                                                                                                                                                                                                                                                                                                                                                                                                                                                                                                                                                                                                                                                                                                                                                                                                                                                                                                                                                                                                                                                                                                                                                                                                                                                                                                                                                                                                                                                                                                                                                                                                                                                                                                                              | PRU CHA | Pyrus calleryana `Chanticleer` / Chanticleer Pear                         | 2" Cal. | B&B       | 5          | 6' Tall Min.  |
|                                                                                                                                                                                                                                                                                                                                                                                                                                                                                                                                                                                                                                                                                                                                                                                                                                                                                                                                                                                                                                                                                                                                                                                                                                                                                                                                                                                                                                                                                                                                                                                                                                                                                                                                                                                                                                                                                                                                                                                                                                                                                                                                | SYR IVO | Syringa reticulata `Ivory Silk` / Ivory Silk Japanese Tree Lilac          | 2" Cal. | B&B       | 4          | 6' Tall Min.  |
| <u>SHRUBS</u>                                                                                                                                                                                                                                                                                                                                                                                                                                                                                                                                                                                                                                                                                                                                                                                                                                                                                                                                                                                                                                                                                                                                                                                                                                                                                                                                                                                                                                                                                                                                                                                                                                                                                                                                                                                                                                                                                                                                                                                                                                                                                                                  | CODE    | BOTANICAL / COMMON NAME                                                   | SIZE    | CONTAINER | <u>QTY</u> | <u>HEIGHT</u> |
| $\odot$                                                                                                                                                                                                                                                                                                                                                                                                                                                                                                                                                                                                                                                                                                                                                                                                                                                                                                                                                                                                                                                                                                                                                                                                                                                                                                                                                                                                                                                                                                                                                                                                                                                                                                                                                                                                                                                                                                                                                                                                                                                                                                                        | HYD RUB | Hydrangea quercifolia `Ruby Slippers` / Ruby Slippers Hydrangea           | 3 gal   | Container | 1          | 24" Tall Min. |
| <del>{+</del> }                                                                                                                                                                                                                                                                                                                                                                                                                                                                                                                                                                                                                                                                                                                                                                                                                                                                                                                                                                                                                                                                                                                                                                                                                                                                                                                                                                                                                                                                                                                                                                                                                                                                                                                                                                                                                                                                                                                                                                                                                                                                                                                | JUN SEA | Juniperus x pfitzeriana `Sea Green` / Sea Green Juniper                   | 3 gal.  | Container | 25         | 24" Tall Min. |
| <b>()</b>                                                                                                                                                                                                                                                                                                                                                                                                                                                                                                                                                                                                                                                                                                                                                                                                                                                                                                                                                                                                                                                                                                                                                                                                                                                                                                                                                                                                                                                                                                                                                                                                                                                                                                                                                                                                                                                                                                                                                                                                                                                                                                                      | LAG MPE | Lagerstroemia indica `18LI` TM / Black Diamond Purely Purple Crape Myrtle | 3 gal   | Container | 11         | 24" Tall Min. |