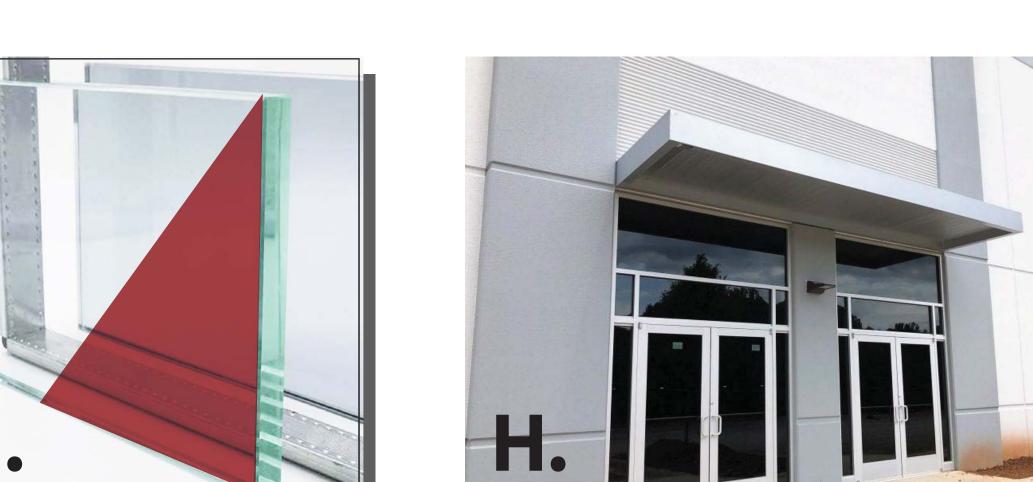

- **E.** Aluminum Storefront System: Manufacturer: Kawneer Versaglaze 451-T Color/Finish: Clear Anodized / Red
- F. Clear Insulated Low E Glazing Manufacturer: AGC Energy Select
- **G.** Translucent Insulated Low E Glazing with Laminated Translucent Interior Light Manufacturer: AGC Eergy Select 40 with Butacite Interlayer Shades of Red
- H. Pre-Finished Metal Canopy System Manufacturer: Custom - TBD. Color/Finish: White/Red to Match K1 Speed Standards
- I. Pre-Finished Metal Vertical Sunshade System Manufacturer: Custom - TBD. Color/Finish: Red to Match K1 Speed Standards
- J. Pre-Finished Metal Coping Manufacturer: Berridge Manufacturing Color/Finish: Lead Cote