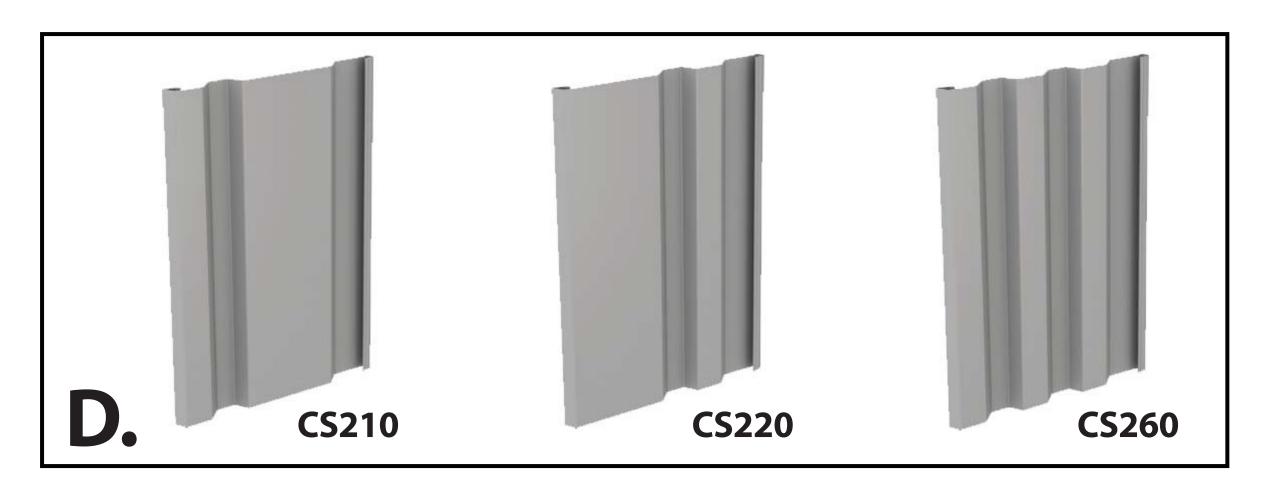

## PRELIMINARY EXTERIOR MATERIALS PALETTE:

- A. Aluminum Composite Metal Wall Panel Manufacturer: Alpolic
- Color/Finish: Red to Match K1 Speed Standards **B.** Precast Concrete Wall Panel (Textured):
- Manufacturer: Enterprise Precast or Equal Color/Finish: High Performance Coating in 3 Shades of Gray
- C. Precast Concrete Wall Panel (Smooth) Manufacturer: Enterprise Precast or Equal Color/Finish: Smooth Coating to Match K1 Speed Standards
- D. Pre-Finished Metal Wall Panel System Manufacturer: Centria Concept Series Vertical Installation of Panel Types CS210, CS220 and CS260. Color/Finish: 9960 XL Medium Gray

## EXTERIOR MATERIAL FOR CITY REVIEW/APPROVAL:

D. Pre-Finished Metal Wall Panel System Manufacturer: Centria Concept Series Vertical Installation of Panel Types CS210, CS220 and CS260. Color/Finish: 9960 XL Medium Gray