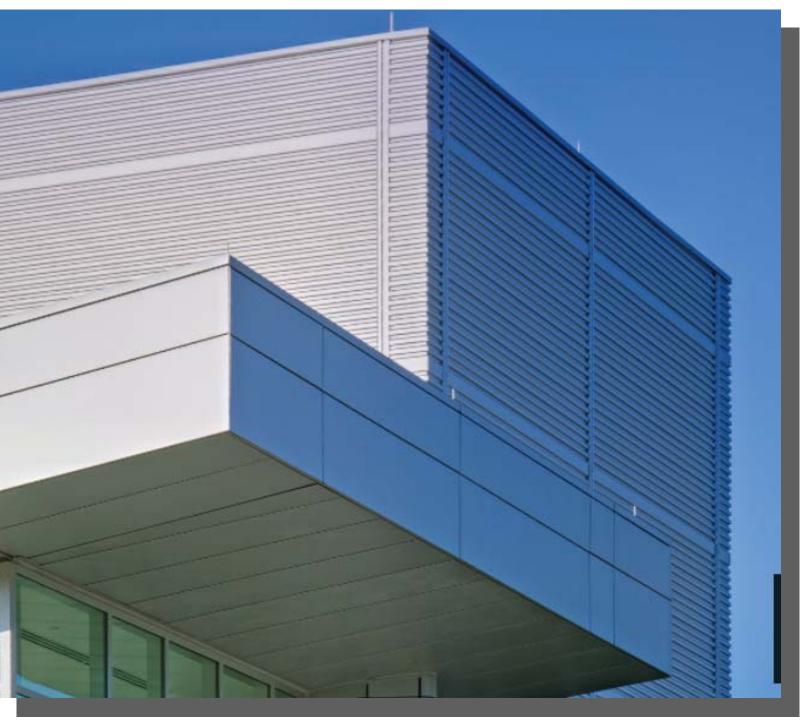

## PRELIMINARY EXTERIOR MATERIALS PALETTE:

- A. Aluminum Composite Metal Wall Panel Manufacturer: Alpolic
- Color/Finish: Red to Match K1 Speed Standards **B.** Precast Concrete Wall Panel (Textured):
- Manufacturer: Enterprise Precast or Equal Color/Finish: High Performance Coating in 3 Shades of Gray
- C. Precast Concrete Wall Panel (Smooth) Manufacturer: Enterprise Precast or Equal Color/Finish: Smooth Coating to Match K1 Speed Standards
- D. Pre-Finished Metal Wall Panel System Manufacturer: Centria Concept Series Vertical Installation of Panel Types CS210, CS220 and CS260. Color/Finish: 9960 XL Medium Gray

**NOTE:** All Materials Subject to Approved Equal or Substitutions as Development Progresses.

K1 Speed - Exterior Materials Palette

Lee's Summit, MO

SAI# 211107 **02.10.2022** 

**Centria Concept Series Metal Panel - Precedent Images** 