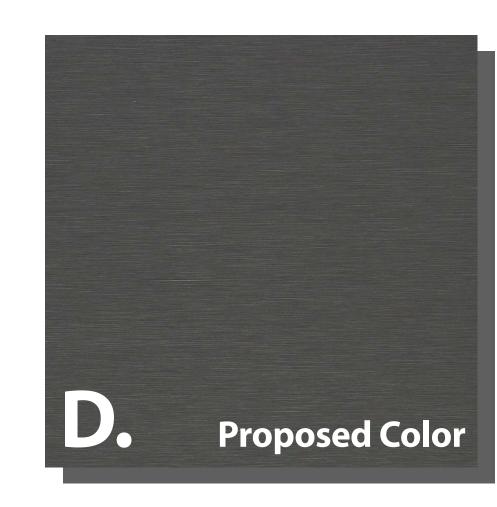

## PRELIMINARY EXTERIOR MATERIALS PALETTE:

- A. Aluminum Composite Metal Wall Panel Manufacturer: Alpolic
- Color/Finish: Red to Match K1 Speed Standards **B.** Precast Concrete Wall Panel (Textured):
- Manufacturer: Enterprise Precast or Equal Color/Finish: High Performance Coating in 3 Shades of Gray
- C. Precast Concrete Wall Panel (Smooth) Manufacturer: Enterprise Precast or Equal Color/Finish: Smooth Coating to Match K1 Speed Standards
- D. Pre-Finished Metal Wall Panel System Manufacturer: Centria Concept Series Vertical Installation of Panel Types CS210, CS220 and CS260. Color/Finish: 9960 XL Medium Gray

## EXTERIOR MATERIAL FOR CITY REVIEW/APPROVAL:

D. Pre-Finished Metal Wall Panel System Manufacturer: Centria Concept Series Vertical Installation of Panel Types CS210, CS220 and CS260. Color/Finish: 9960 XL Medium Gray