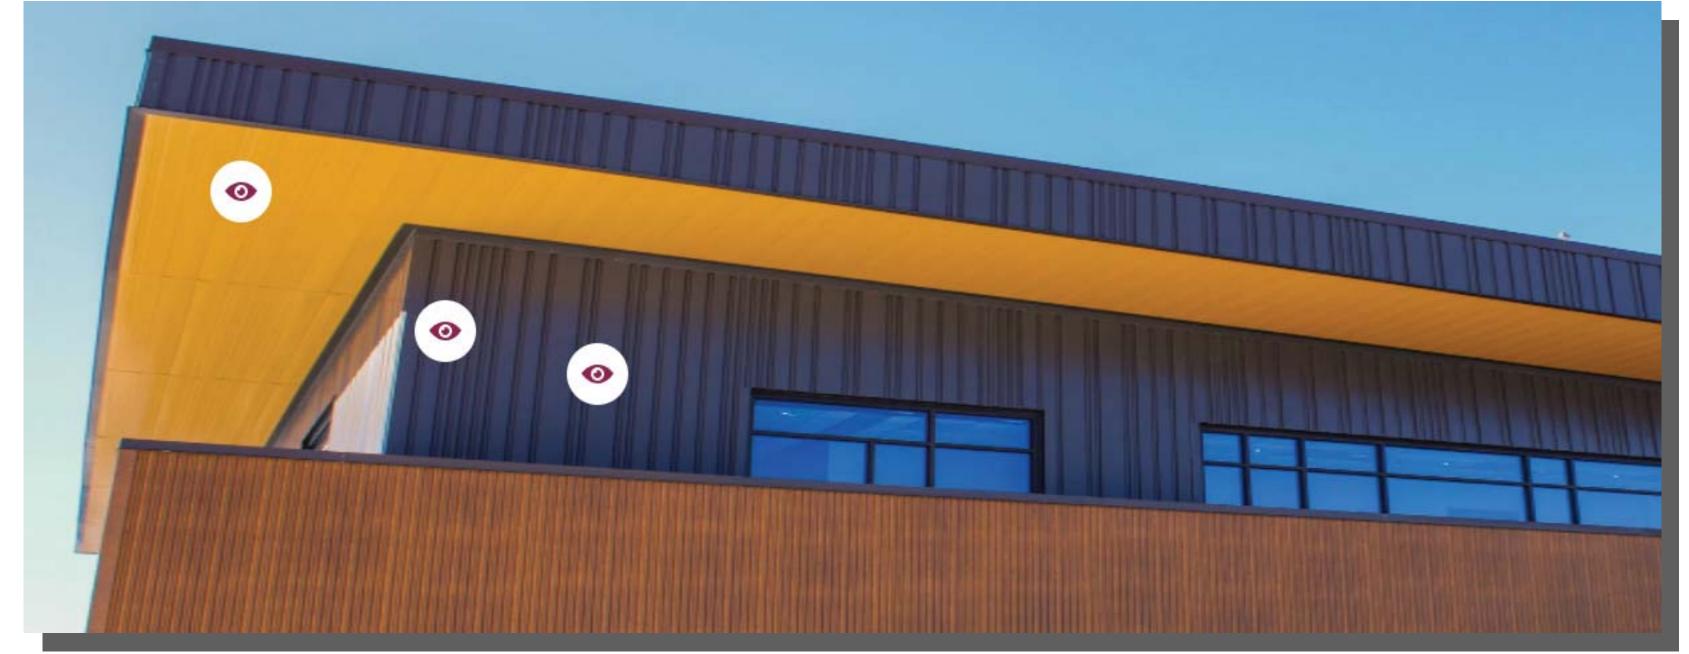

**NOTE:** All Materials Subject to Approved Equal or Substitutions as Development Progresses.

K1 Speed - Exterior Materials Palette

Lee's Summit, MO

SAI# 211107 **02.10.2022** 

**Centria Concept Series Metal Panel - Precedent Images** 

## PRELIMINARY EXTERIOR MATERIALS PALETTE:

- A. Aluminum Composite Metal Wall Panel Manufacturer: Alpolic
- Color/Finish: Red to Match K1 Speed Standards **B.** Precast Concrete Wall Panel (Textured):
- Manufacturer: Enterprise Precast or Equal Color/Finish: High Performance Coating in 3 Shades of Gray
- C. Precast Concrete Wall Panel (Smooth) Manufacturer: Enterprise Precast or Equal Color/Finish: Smooth Coating to Match K1 Speed Standards
- D. Pre-Finished Metal Wall Panel System Manufacturer: Centria Concept Series Vertical Installation of Panel Types CS210, CS220 and CS260. Color/Finish: 9960 XL Medium Gray