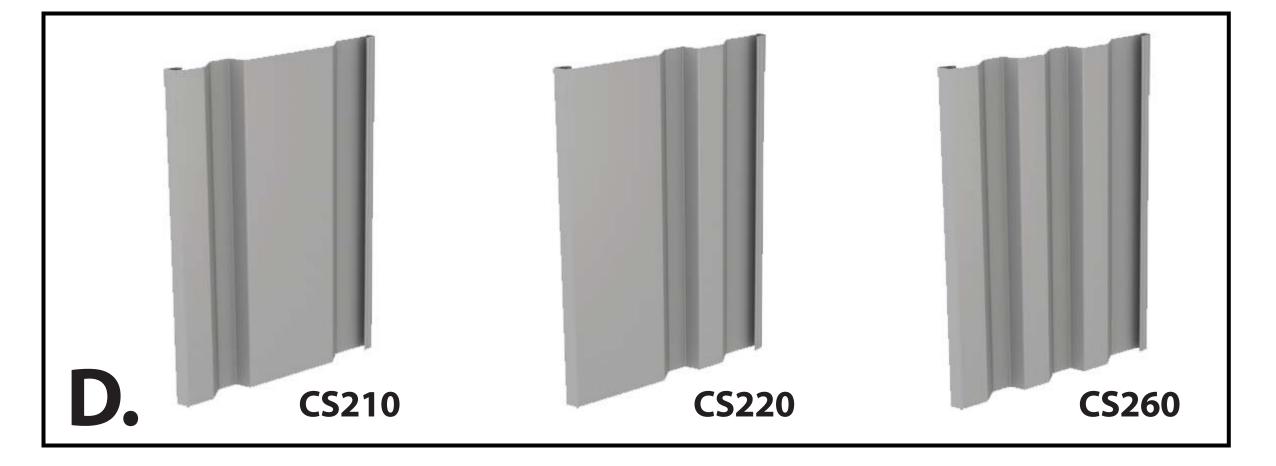

## PRELIMINARY EXTERIOR MATERIALS PALETTE:

- A. Aluminum Composite Metal Wall Panel Manufacturer: Alpolic
- Color/Finish: Red to Match K1 Speed Standards **B.** Precast Concrete Wall Panel (Textured):
- Manufacturer: Enterprise Precast or Equal Color/Finish: High Performance Coating in 3 Shades of Gray
- C. Precast Concrete Wall Panel (Smooth) Manufacturer: Enterprise Precast or Equal Color/Finish: Smooth Coating to Match K1 Speed Standards
- D. Pre-Finished Metal Wall Panel System Manufacturer: Centria Concept Series Vertical Installation of Panel Types CS210, CS220 and CS260. Color/Finish: 9960 XL Medium Gray

## EXTERIOR MATERIAL FOR CITY REVIEW/APPROVAL:

D. Pre-Finished Metal Wall Panel System Manufacturer: Centria Concept Series Vertical Installation of Panel Types CS210, CS220 and CS260. Color/Finish: 9960 XL Medium Gray