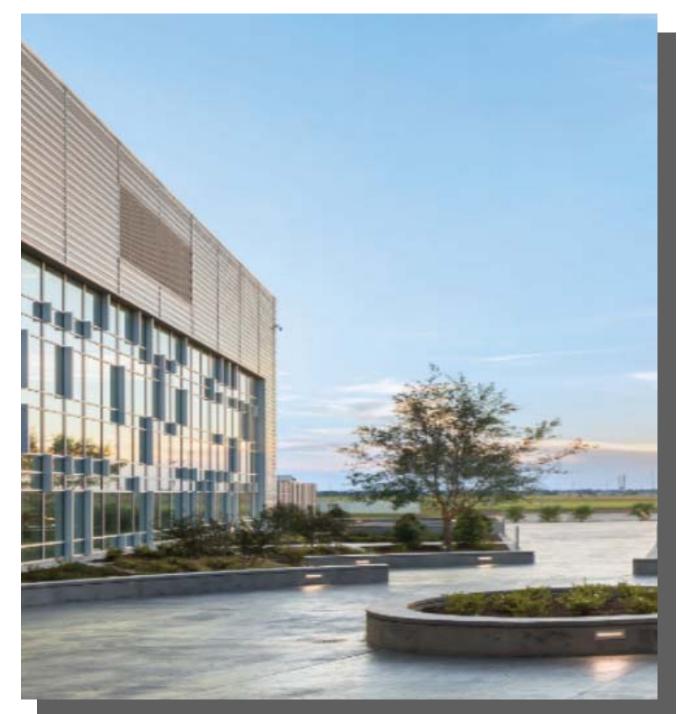

## PRELIMINARY EXTERIOR MATERIALS PALETTE:

- A. Aluminum Composite Metal Wall Panel Manufacturer: Alpolic
- Color/Finish: Red to Match K1 Speed Standards **B.** Precast Concrete Wall Panel (Textured):
- Manufacturer: Enterprise Precast or Equal Color/Finish: High Performance Coating in 3 Shades of Gray
- C. Precast Concrete Wall Panel (Smooth) Manufacturer: Enterprise Precast or Equal Color/Finish: Smooth Coating to Match K1 Speed Standards
- D. Pre-Finished Metal Wall Panel System Manufacturer: Centria Concept Series Vertical Installation of Panel Types CS210, CS220 and CS260. Color/Finish: 9960 XL Medium Gray

**NOTE:** All Materials Subject to Approved Equal or Substitutions as Development Progresses.

K1 Speed - Exterior Materials Palette

Lee's Summit, MO

SAI# 211107 **02.10.2022** 

**Centria Concept Series Metal Panel - Precedent Images** 