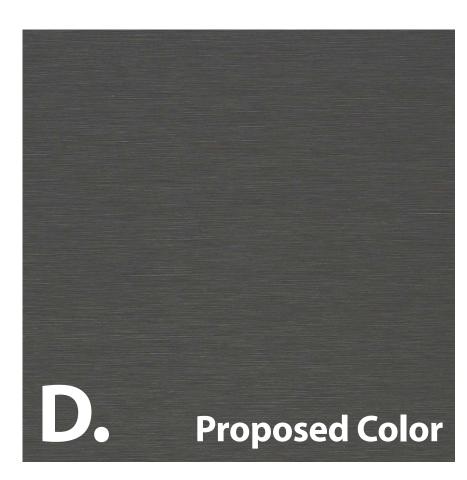

## EXTERIOR MATERIAL FOR CITY REVIEW/APPROVAL:

D. Pre-Finished Metal Wall Panel System Manufacturer: Centria Concept Series Vertical Installation of Panel Types CS210, CS220 and CS260. Color/Finish: 9960 XL Medium Gray

## PRELIMINARY EXTERIOR MATERIALS PALETTE:

- A. Aluminum Composite Metal Wall Panel Manufacturer: Alpolic
- Color/Finish: Red to Match K1 Speed Standards **B.** Precast Concrete Wall Panel (Textured):
- Manufacturer: Enterprise Precast or Equal Color/Finish: High Performance Coating in 3 Shades of Gray
- C. Precast Concrete Wall Panel (Smooth) Manufacturer: Enterprise Precast or Equal Color/Finish: Smooth Coating to Match K1 Speed Standards
- D. Pre-Finished Metal Wall Panel System Manufacturer: Centria Concept Series Vertical Installation of Panel Types CS210, CS220 and CS260. Color/Finish: 9960 XL Medium Gray