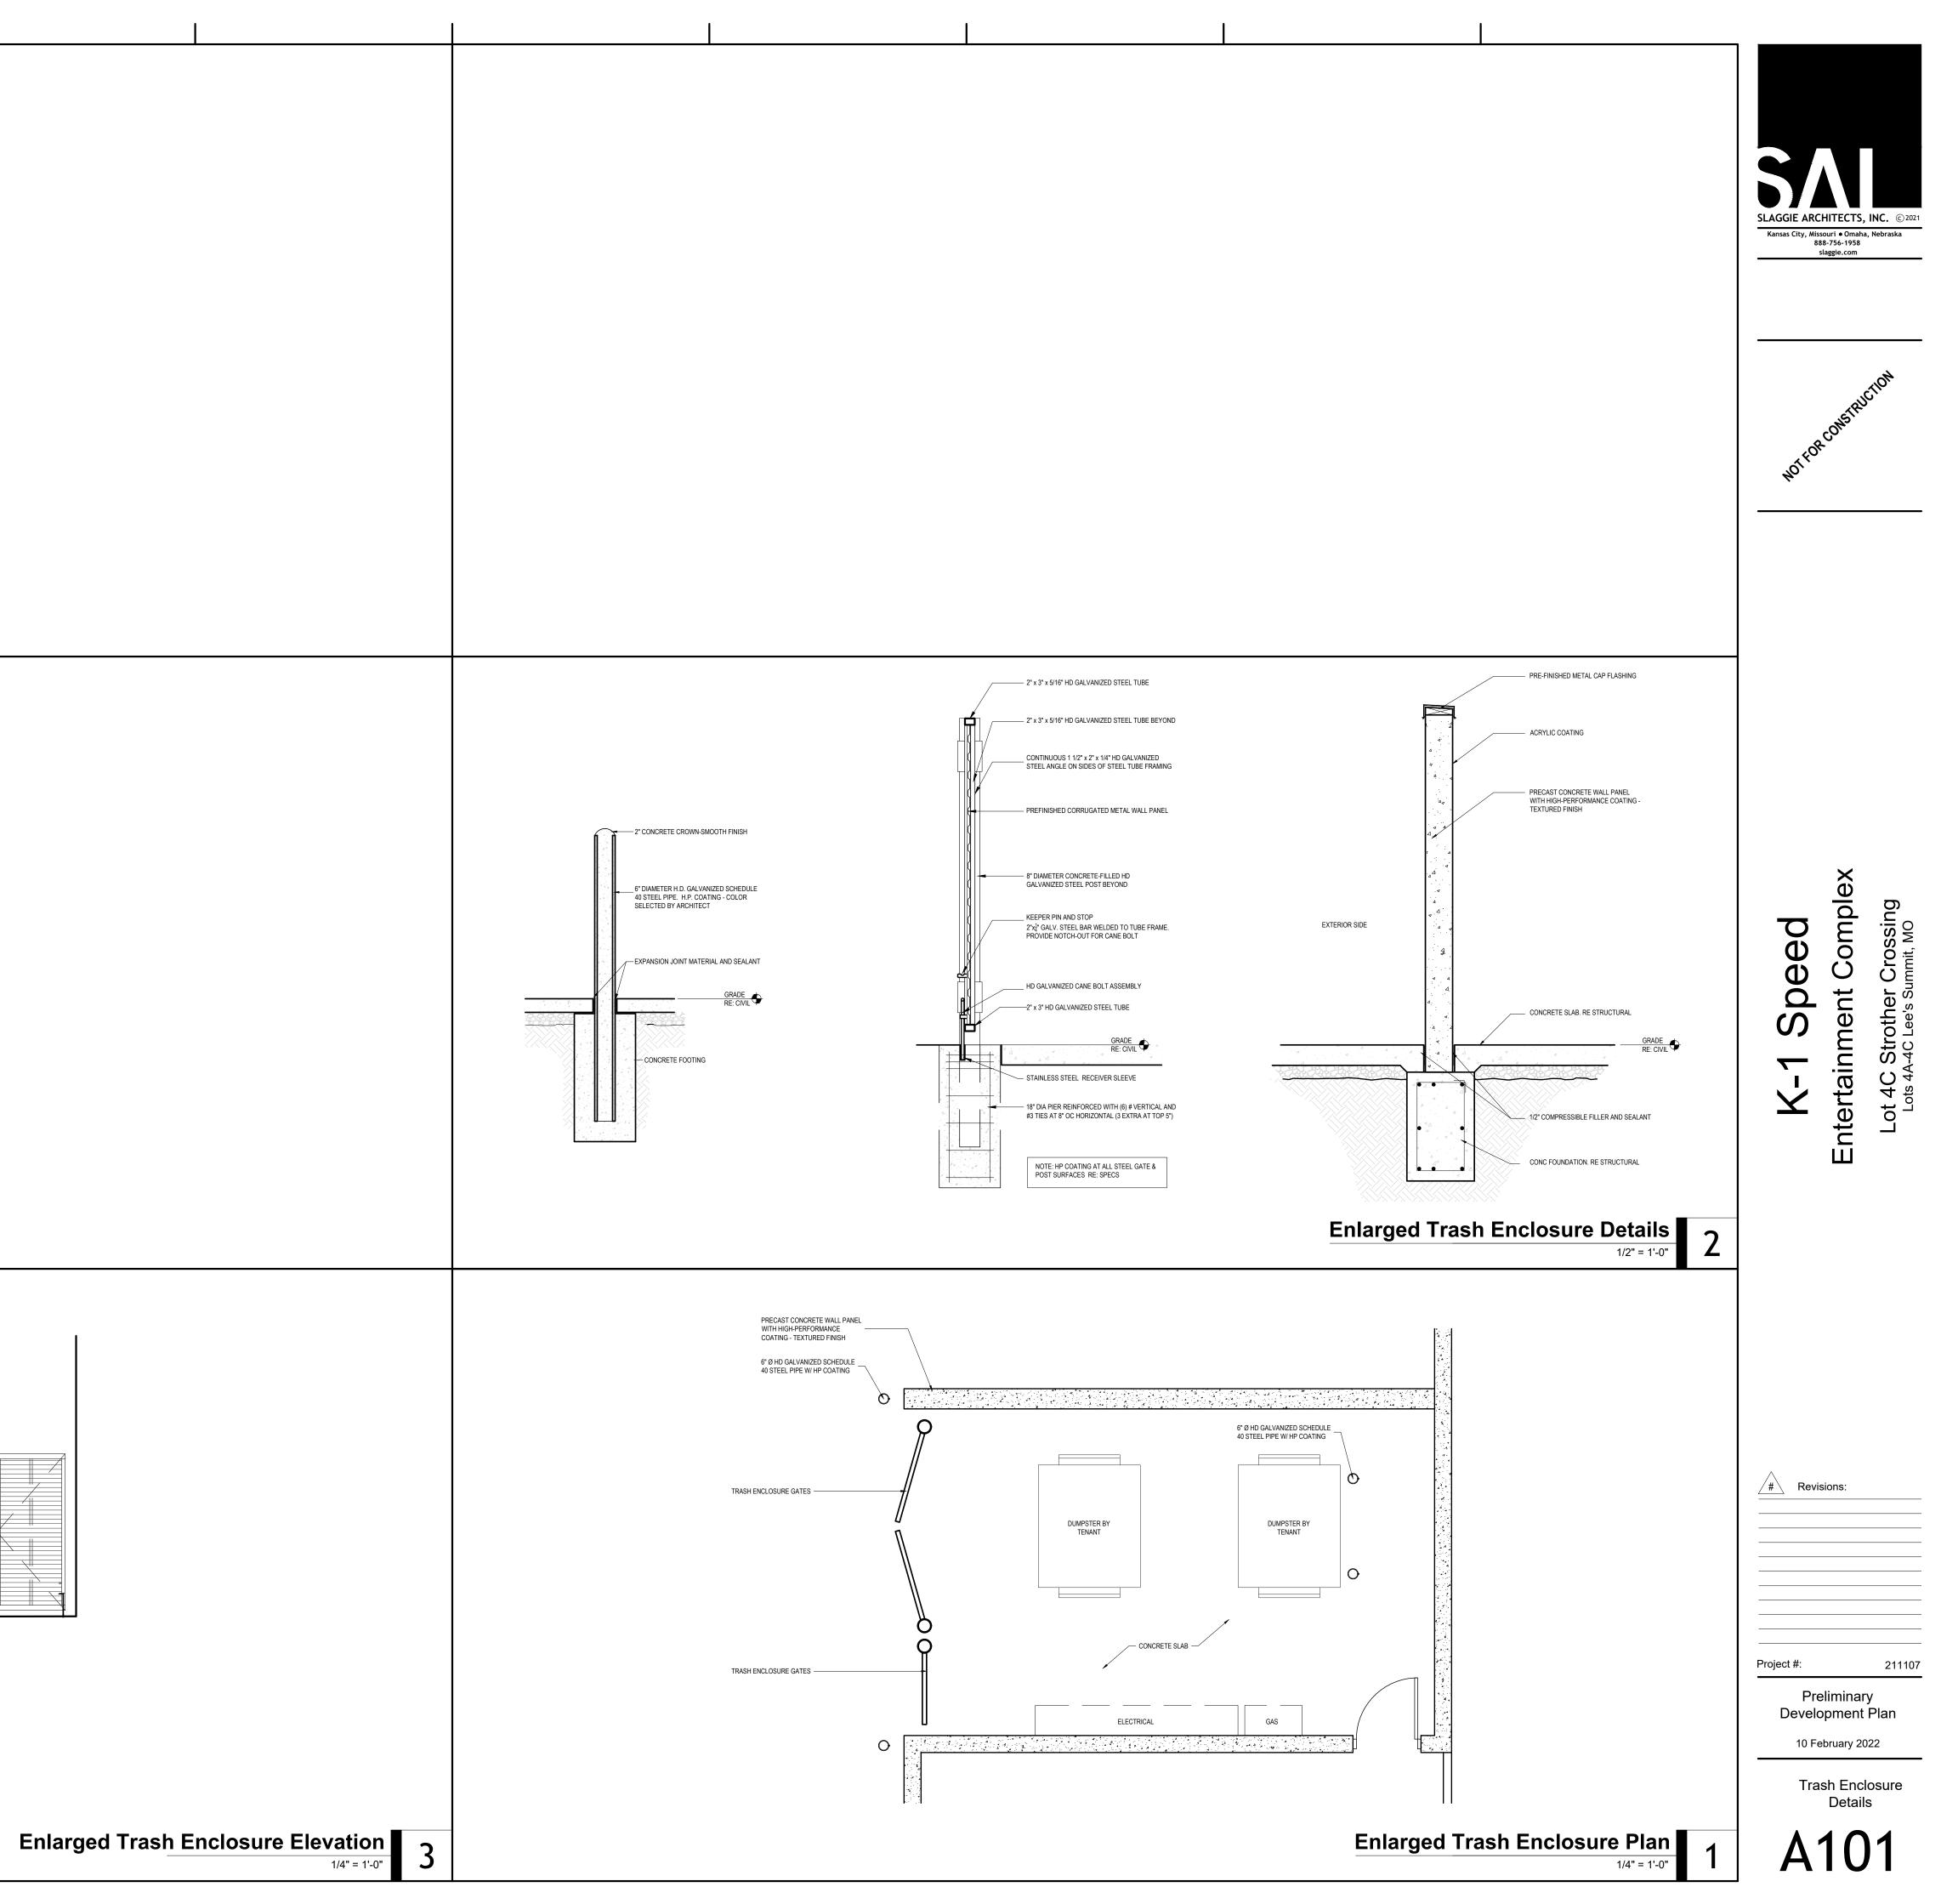

| CONTINUOUS 1-1/2" x 2" x 1/4" HD GA<br>STEEL ANGLE ON SIDES OF STEEL TU<br>7" LONG HD GALVANIZED PIPE COLI<br>ASSEMBLY - WELD TO GATE FRAME                                        |                                                                                                                  |
|------------------------------------------------------------------------------------------------------------------------------------------------------------------------------------|------------------------------------------------------------------------------------------------------------------|
| BETWEEN POST AND HINGE. PROVID<br>ZEF<br>8" NOMINAL DIAMETER CONCRETE-<br>GALVANIZED ST<br>PRECAST CONCRE<br>PREFINISHED CORRUGATED METAL W/<br>1-1/2" x 1 1/2" x 1/4" HD GALVANIZ | E GREASE<br>RT FITTING<br>FILLED HD<br>FEEL POST<br>ETE PANEL<br>ALL PANEL<br>CHANNEL<br>HAND CANE<br>TE IS OPEN |
| METAL SLEEVE IN CONCRETE SLAB TO                                                                                                                                                   | O RECEIVE                                                                                                        |