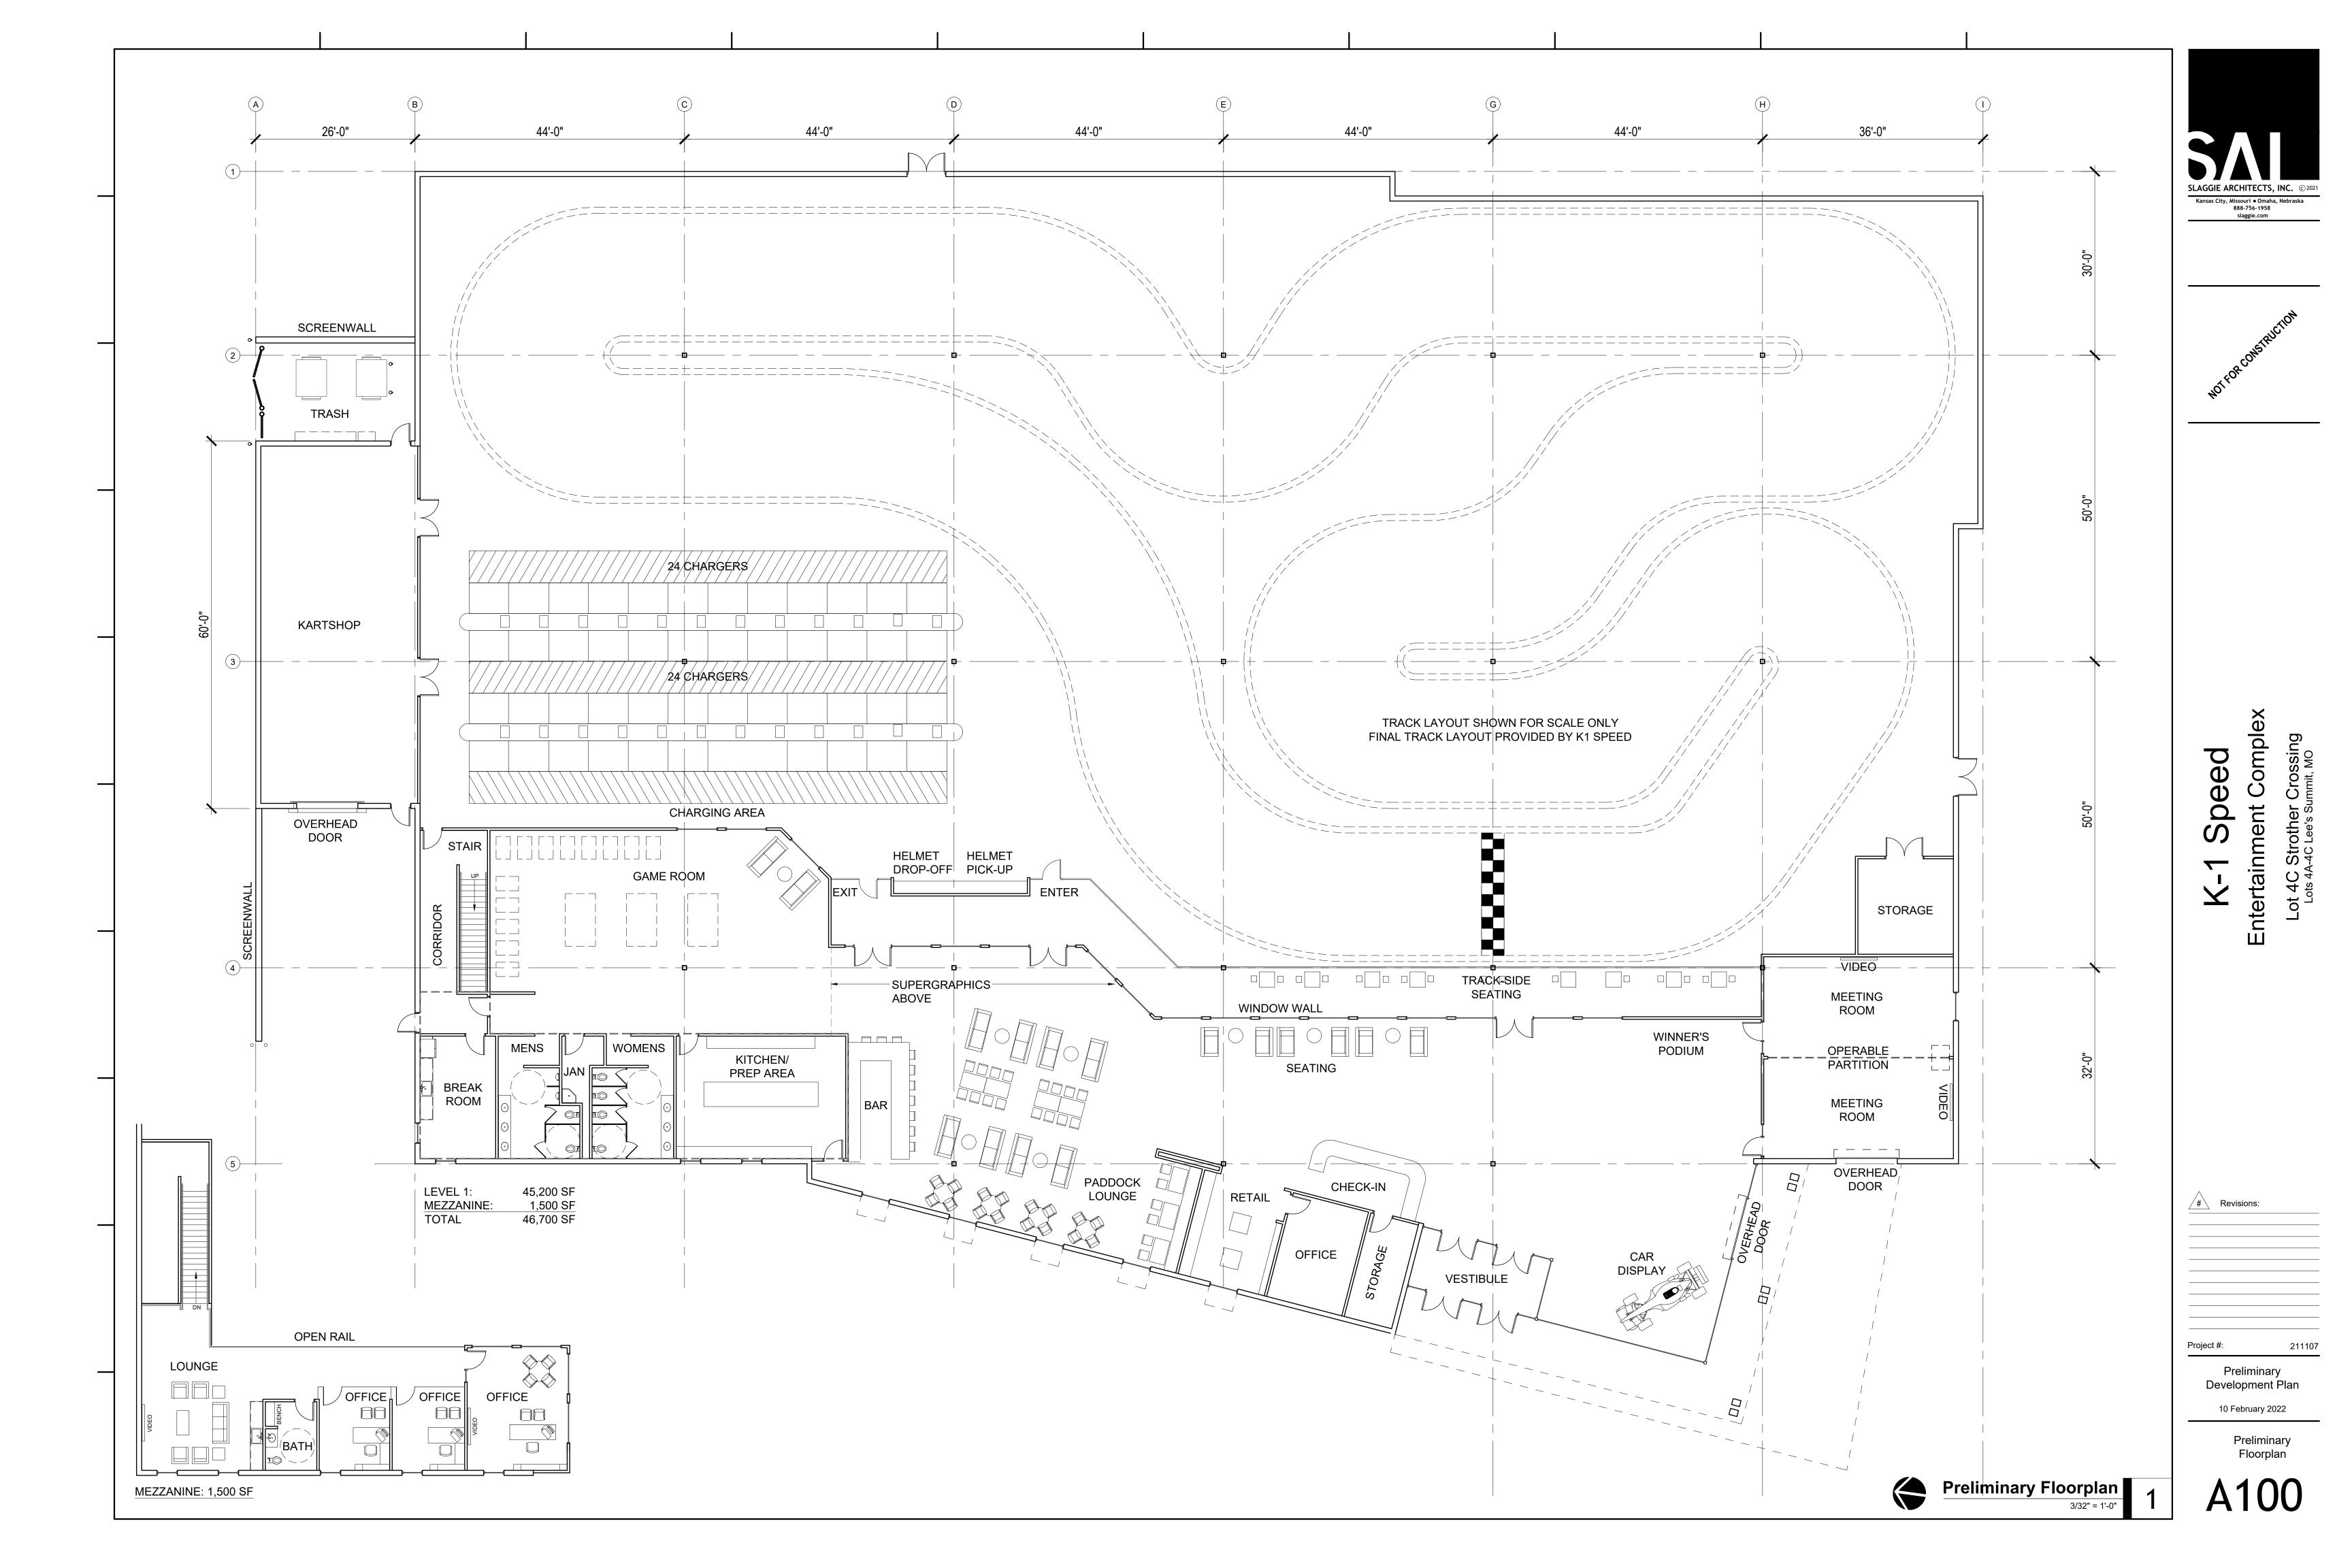

| CONTINUOUS 1-1/2" x 2" x 1/4" HD GA<br>STEEL ANGLE ON SIDES OF STEEL TU<br>7" LONG HD GALVANIZED PIPE COLI<br>ASSEMBLY - WELD TO GATE FRAME                                        |                                                                                                                  |
|------------------------------------------------------------------------------------------------------------------------------------------------------------------------------------|------------------------------------------------------------------------------------------------------------------|
| BETWEEN POST AND HINGE. PROVID<br>ZEF<br>8" NOMINAL DIAMETER CONCRETE-<br>GALVANIZED ST<br>PRECAST CONCRE<br>PREFINISHED CORRUGATED METAL W/<br>1-1/2" x 1 1/2" x 1/4" HD GALVANIZ | E GREASE<br>RT FITT