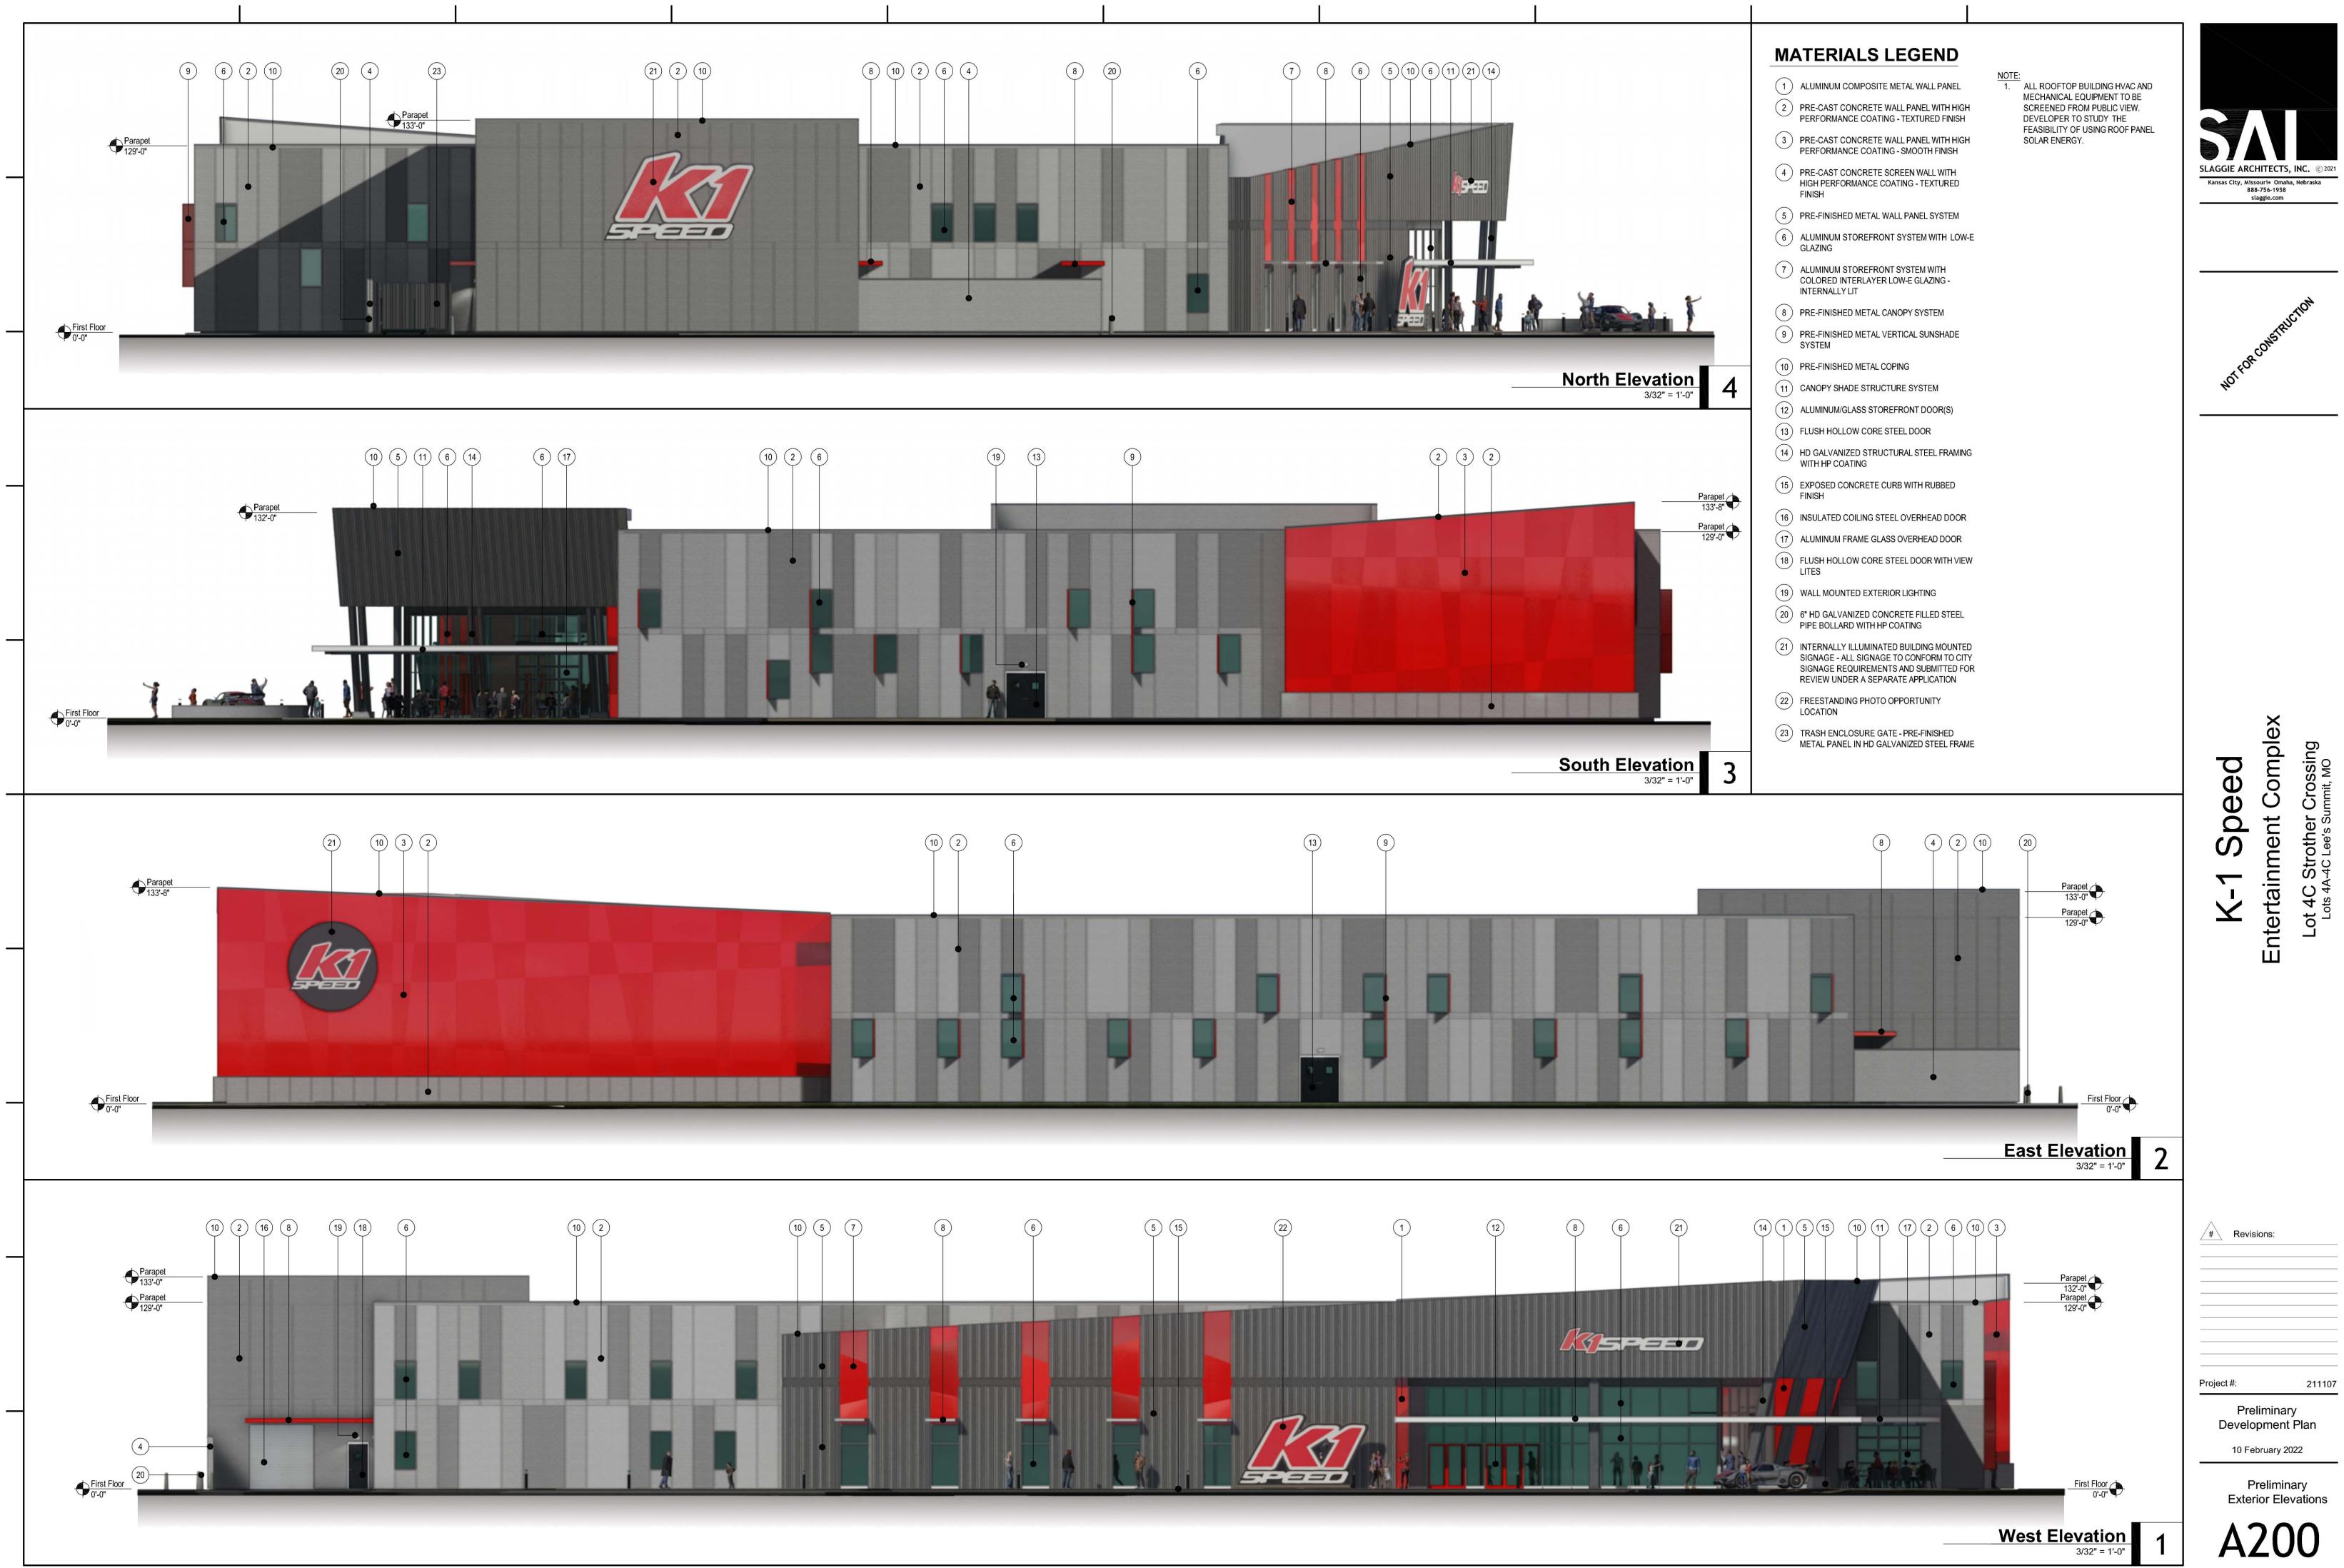

------------------------------------------------------------------------------------|------------------------------------------------------------------------------------------------------------------|
| BETWEEN POST AND HINGE. PROVID<br>ZEF<br>8" NOMINAL DIAMETER CONCRETE-<br>GALVANIZED ST<br>PRECAST CONCRE<br>PREFINISHED CORRUGATED METAL W/<br>1-1/2" x 1 1/2" x 1/4" HD GALVANIZ | E GREASE<br>RT FITTING<br>FILLED HD<br>FEEL POST<br>ETE PANEL<br>ALL PANEL<br>CHANNEL<br>HAND CANE<br>TE IS OPEN |
| METAL SLEEVE IN CONCRETE SLAB TO                                                                                                                                                   | O RECEIVE                                                                                                        |